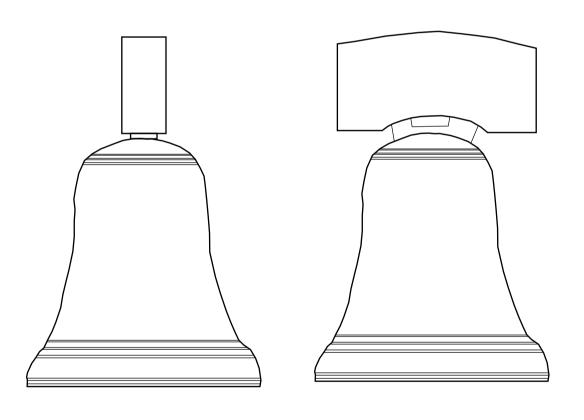

© Crown copyright and database rights 2021 OS 100042766

Bell Top View

1:10

Bell Side View

NYMNPA

07/09/2022

Dev.

ST STEPHENS CHURCH, WHITBY ROAD, WHITBY YO22 4PE