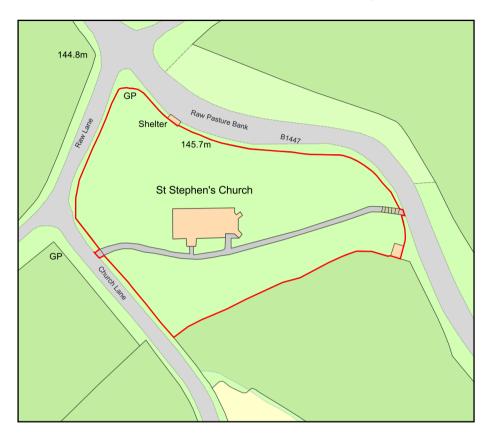

## Old St Stephens Church, Raw Pasture Bank, Fylingdales, Whitby YO22 4PQ

NYMNPA

07/09/2022

Plan Produced for: DPAD Ltd

Date Produced: 07 Sep 2022

Plan Reference Number: TQRQM22250004658065

Scale: 1:1250 @ A4