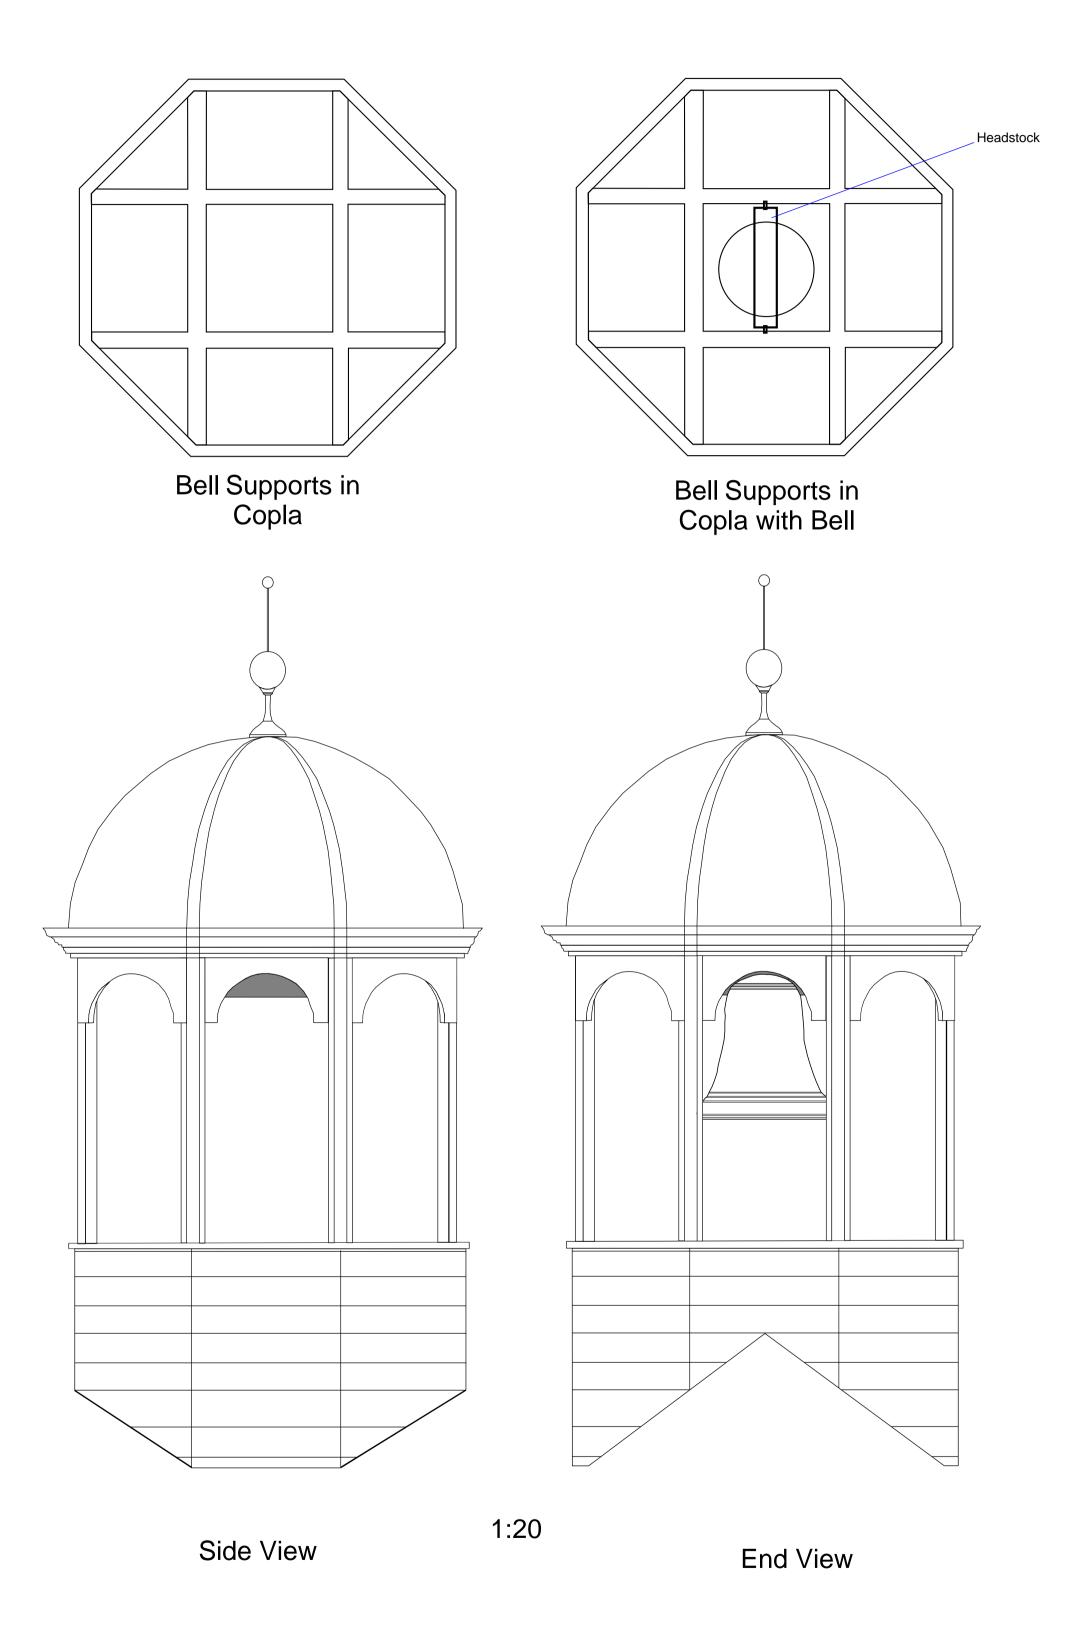

Client. D.G.

Revisions.
Rev Date Drawn Checked

THIS DRAWING IS TO BE READ IN CONJUNCTION WITH SEPARATE SITE SPECIFIC CONSTRUCTION NOTES AND MATERIALS SPECIFICATION.

Drawing.
PLANNING DETAILS - CUPOLA, BELL &

HEADSTOCK Date. SEPT 2022

Scale. 1:10 & 1:20 @ A1

Drawn / RJD Checked:

Dwg No.

Area:

DPD/2022/013/CUPOLA