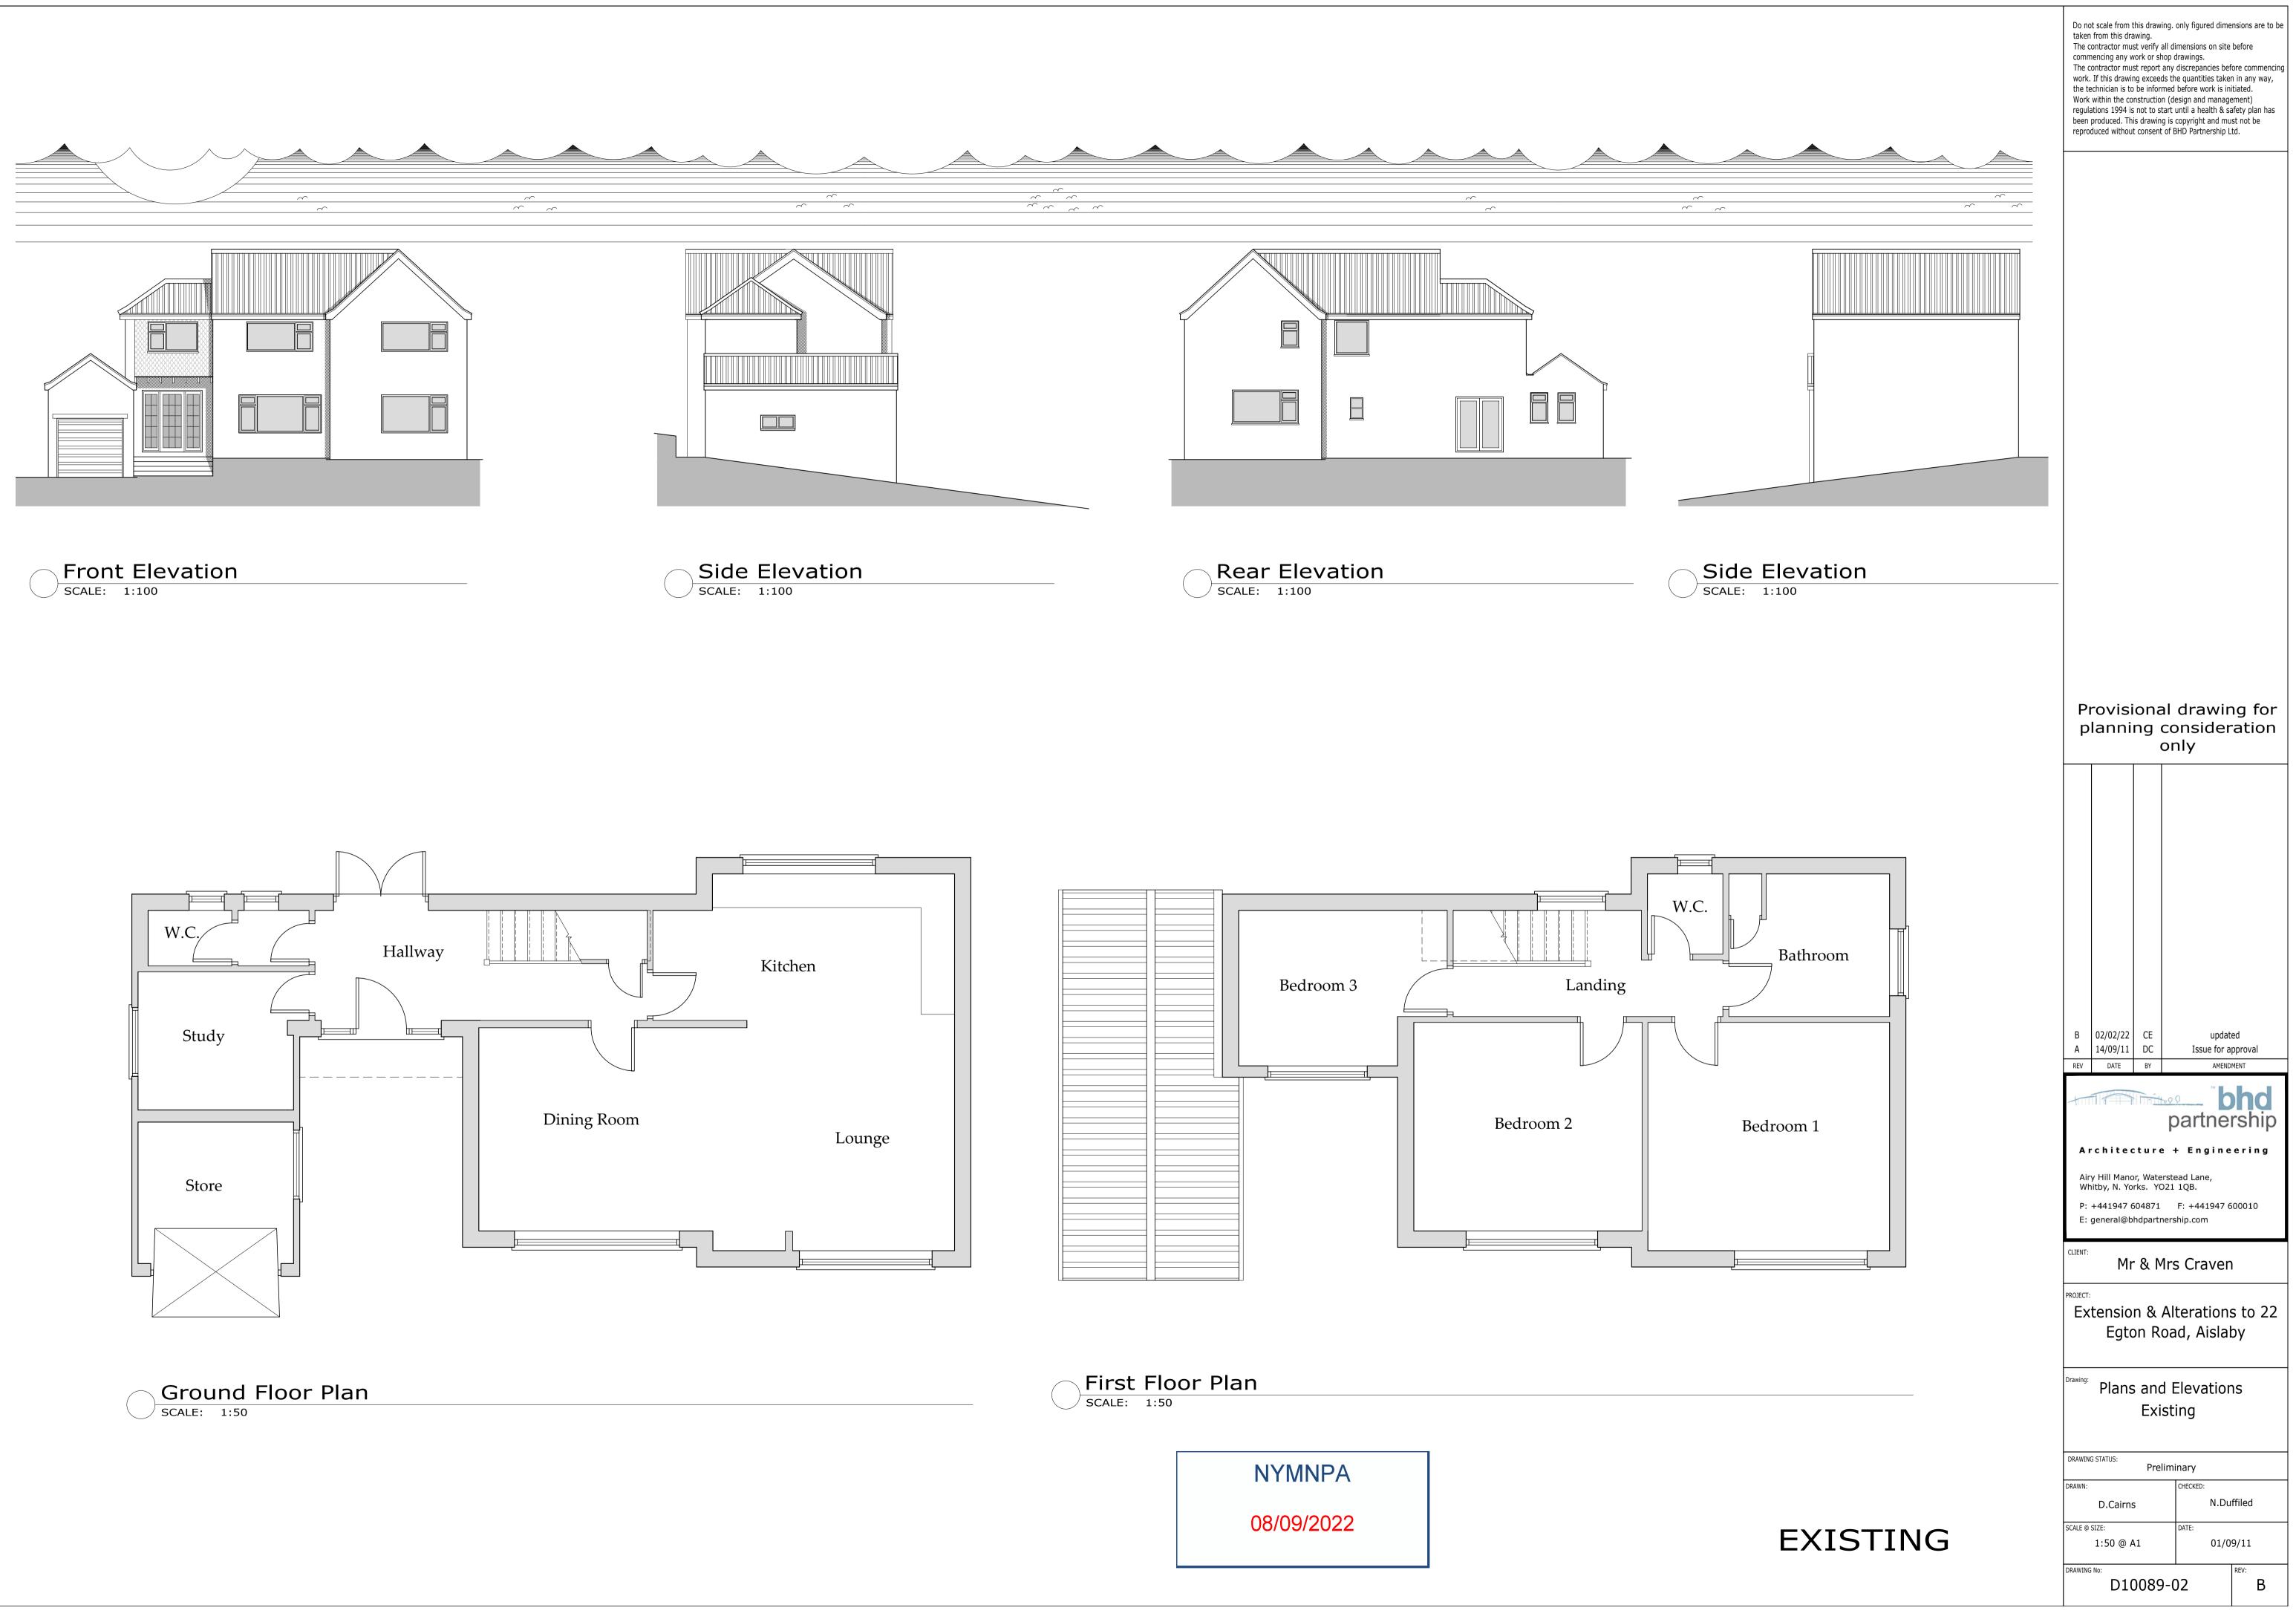

NYMNPA

08/09/2022

| be Elevation<br>The provide the second of the | Do not scale from this drawing. only figured dimensions are to be<br>taken from this drawing.<br>The contractor must verify all dimensions on site before<br>commencing any work or shop drawings.<br>The contractor must report any discrepancies before commencing<br>work. If this drawing exceeds the quantities taken in any way,<br>the technican is to be informed before work is initiated.<br>Work within the construction (design and management)<br>regulations 1994 is not to start until a health & safety plan has<br>been produced. This drawing is copyright and must not be<br>reproduced without consent of BHD Partnership Ltd. |
|------------------------------------------------------------------------------------------------