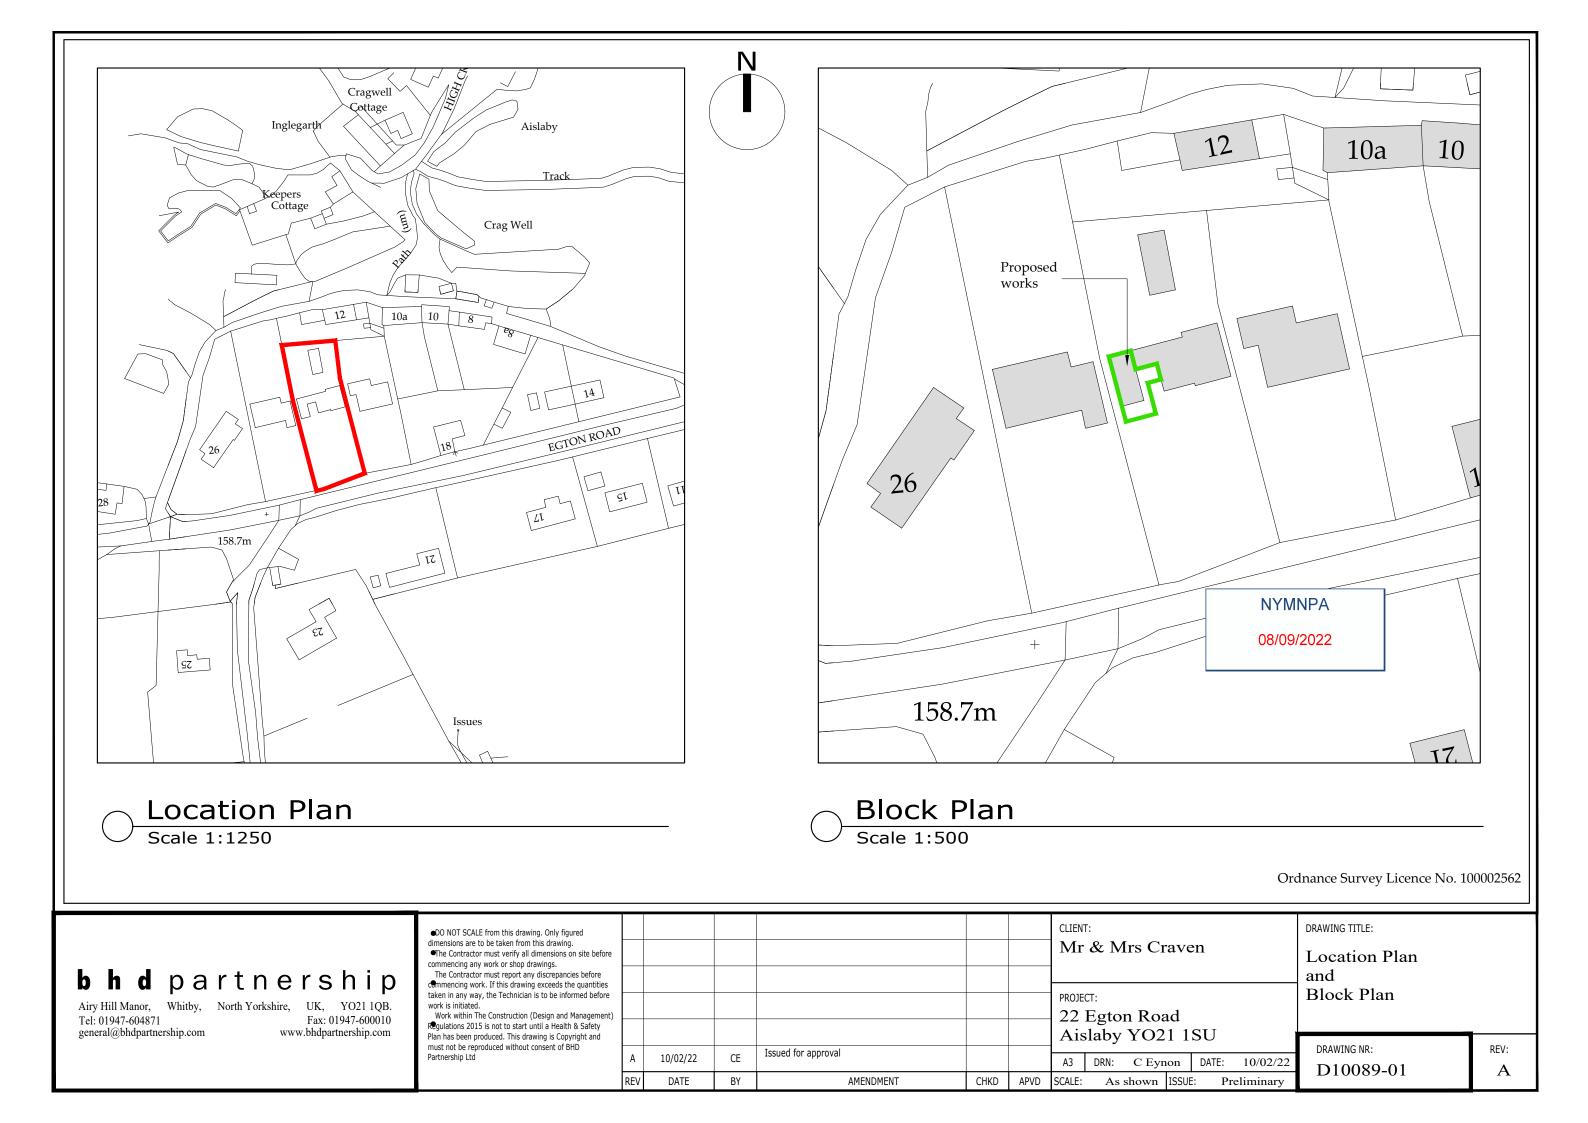

NYMNPA

08/09/2022

| be Elevation<br>The provide the second of the | Do not scale from this drawing. only figured dimensions are to be<br>taken from this drawing.<br>The contractor must verify all dimensions on site before<br>commencing any work or shop drawings.<br>The contractor must report any discrepancies before commencing<br>work. If this drawing exceeds the quantities taken in any way,<br>the technican is to be informed before work is initiated.<br>Work within the construction (design and management)<br>regulations 1994 is not to start until a health & safety plan has<br>been produced. This drawing is copyright and must not be<br>reproduced without consent of BHD Partnership Ltd. |
|----------------------------------------------------------------------------------------------