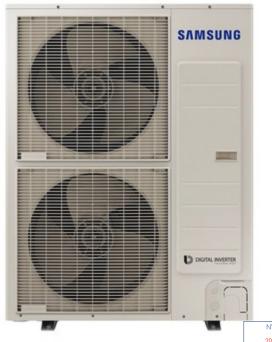

From: General Manager- Ox Pasture Hall Hotel
Sent: 20 September 2022 14:52
To: Jill Bastow <j.bastow@northyorkmoors.org.uk>
Subject: Fwd: Condition 17 - Ox Pasture Hall Hotel

Dear Jill,

Please find attached picture of the Air Source heat pump. There will be one pump used.

Please find attached pictures of the positioning of the Air Source heat Pump. Dimensions of pump including base to sit on-940mm wide 1560mm height

This will sit between the workshop room + boiler room on the attached drawing. On the west elevation. The width of the wall between the two doors is 2150mm. The Pump will sit in the middle as shown in the picture.