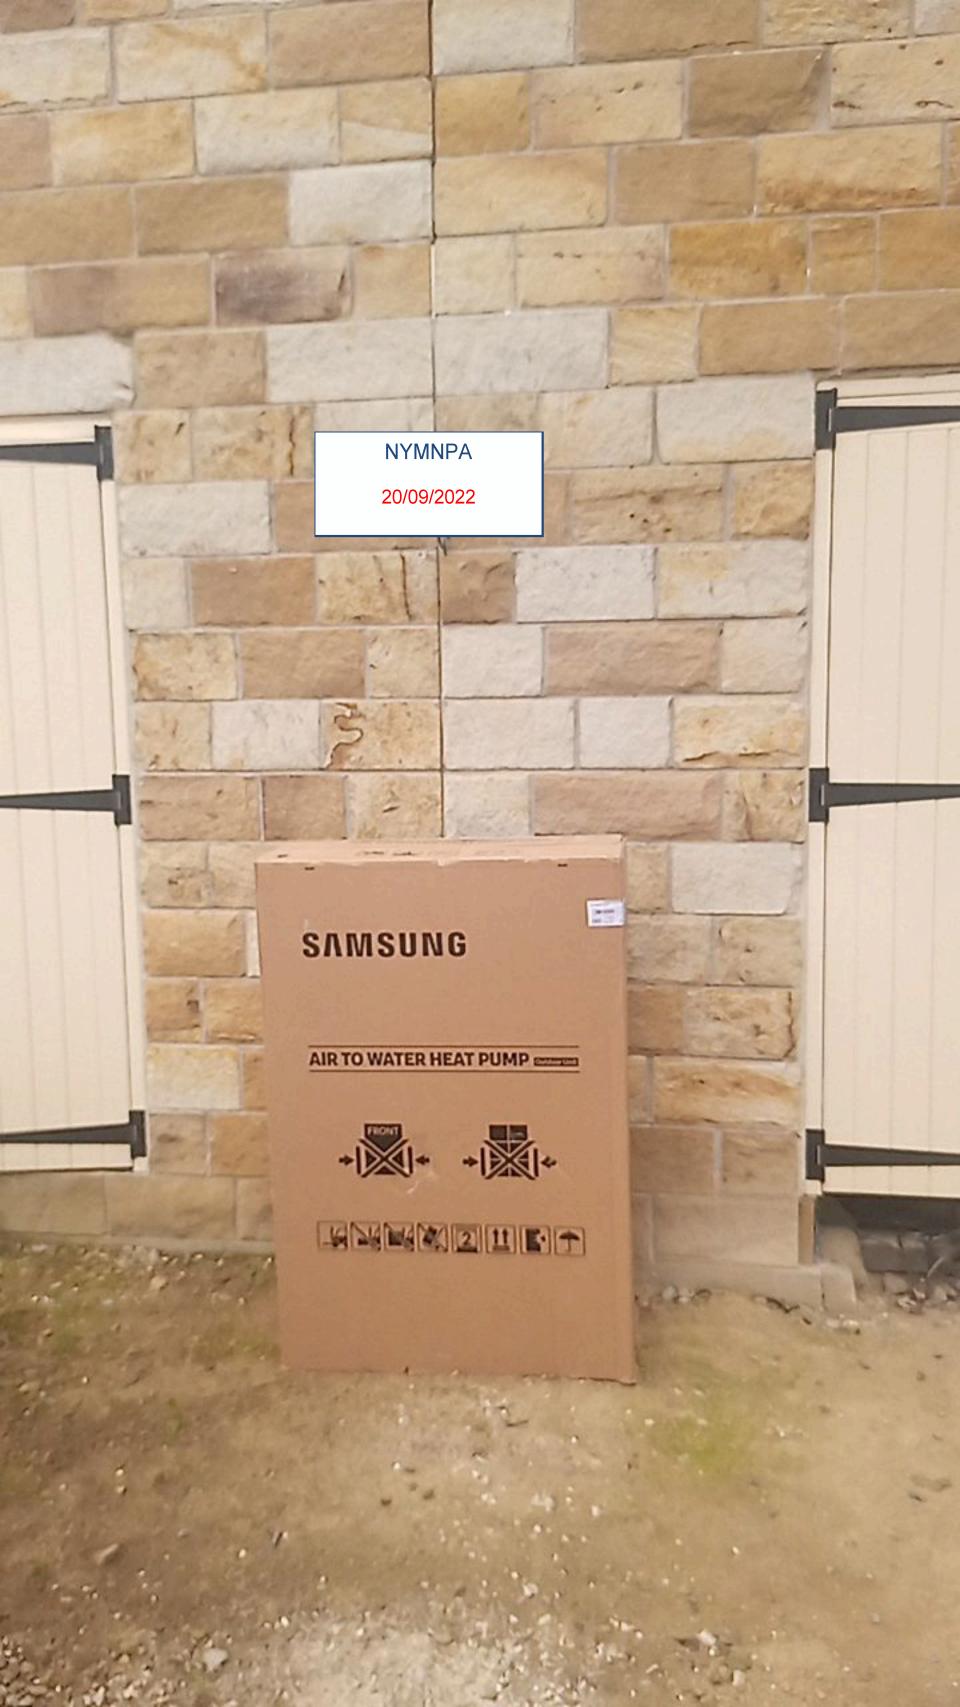

Please find attached pictures of the positioning of the Air Source heat Pump. Dimensions of pump including base to sit on-940mm wide 1560mm height

This will sit between the workshop room + boiler room on the attached drawing. On the west elevation. The width of the wall between the two doors is 2150mm. The Pump will sit in the middle as shown in the picture.