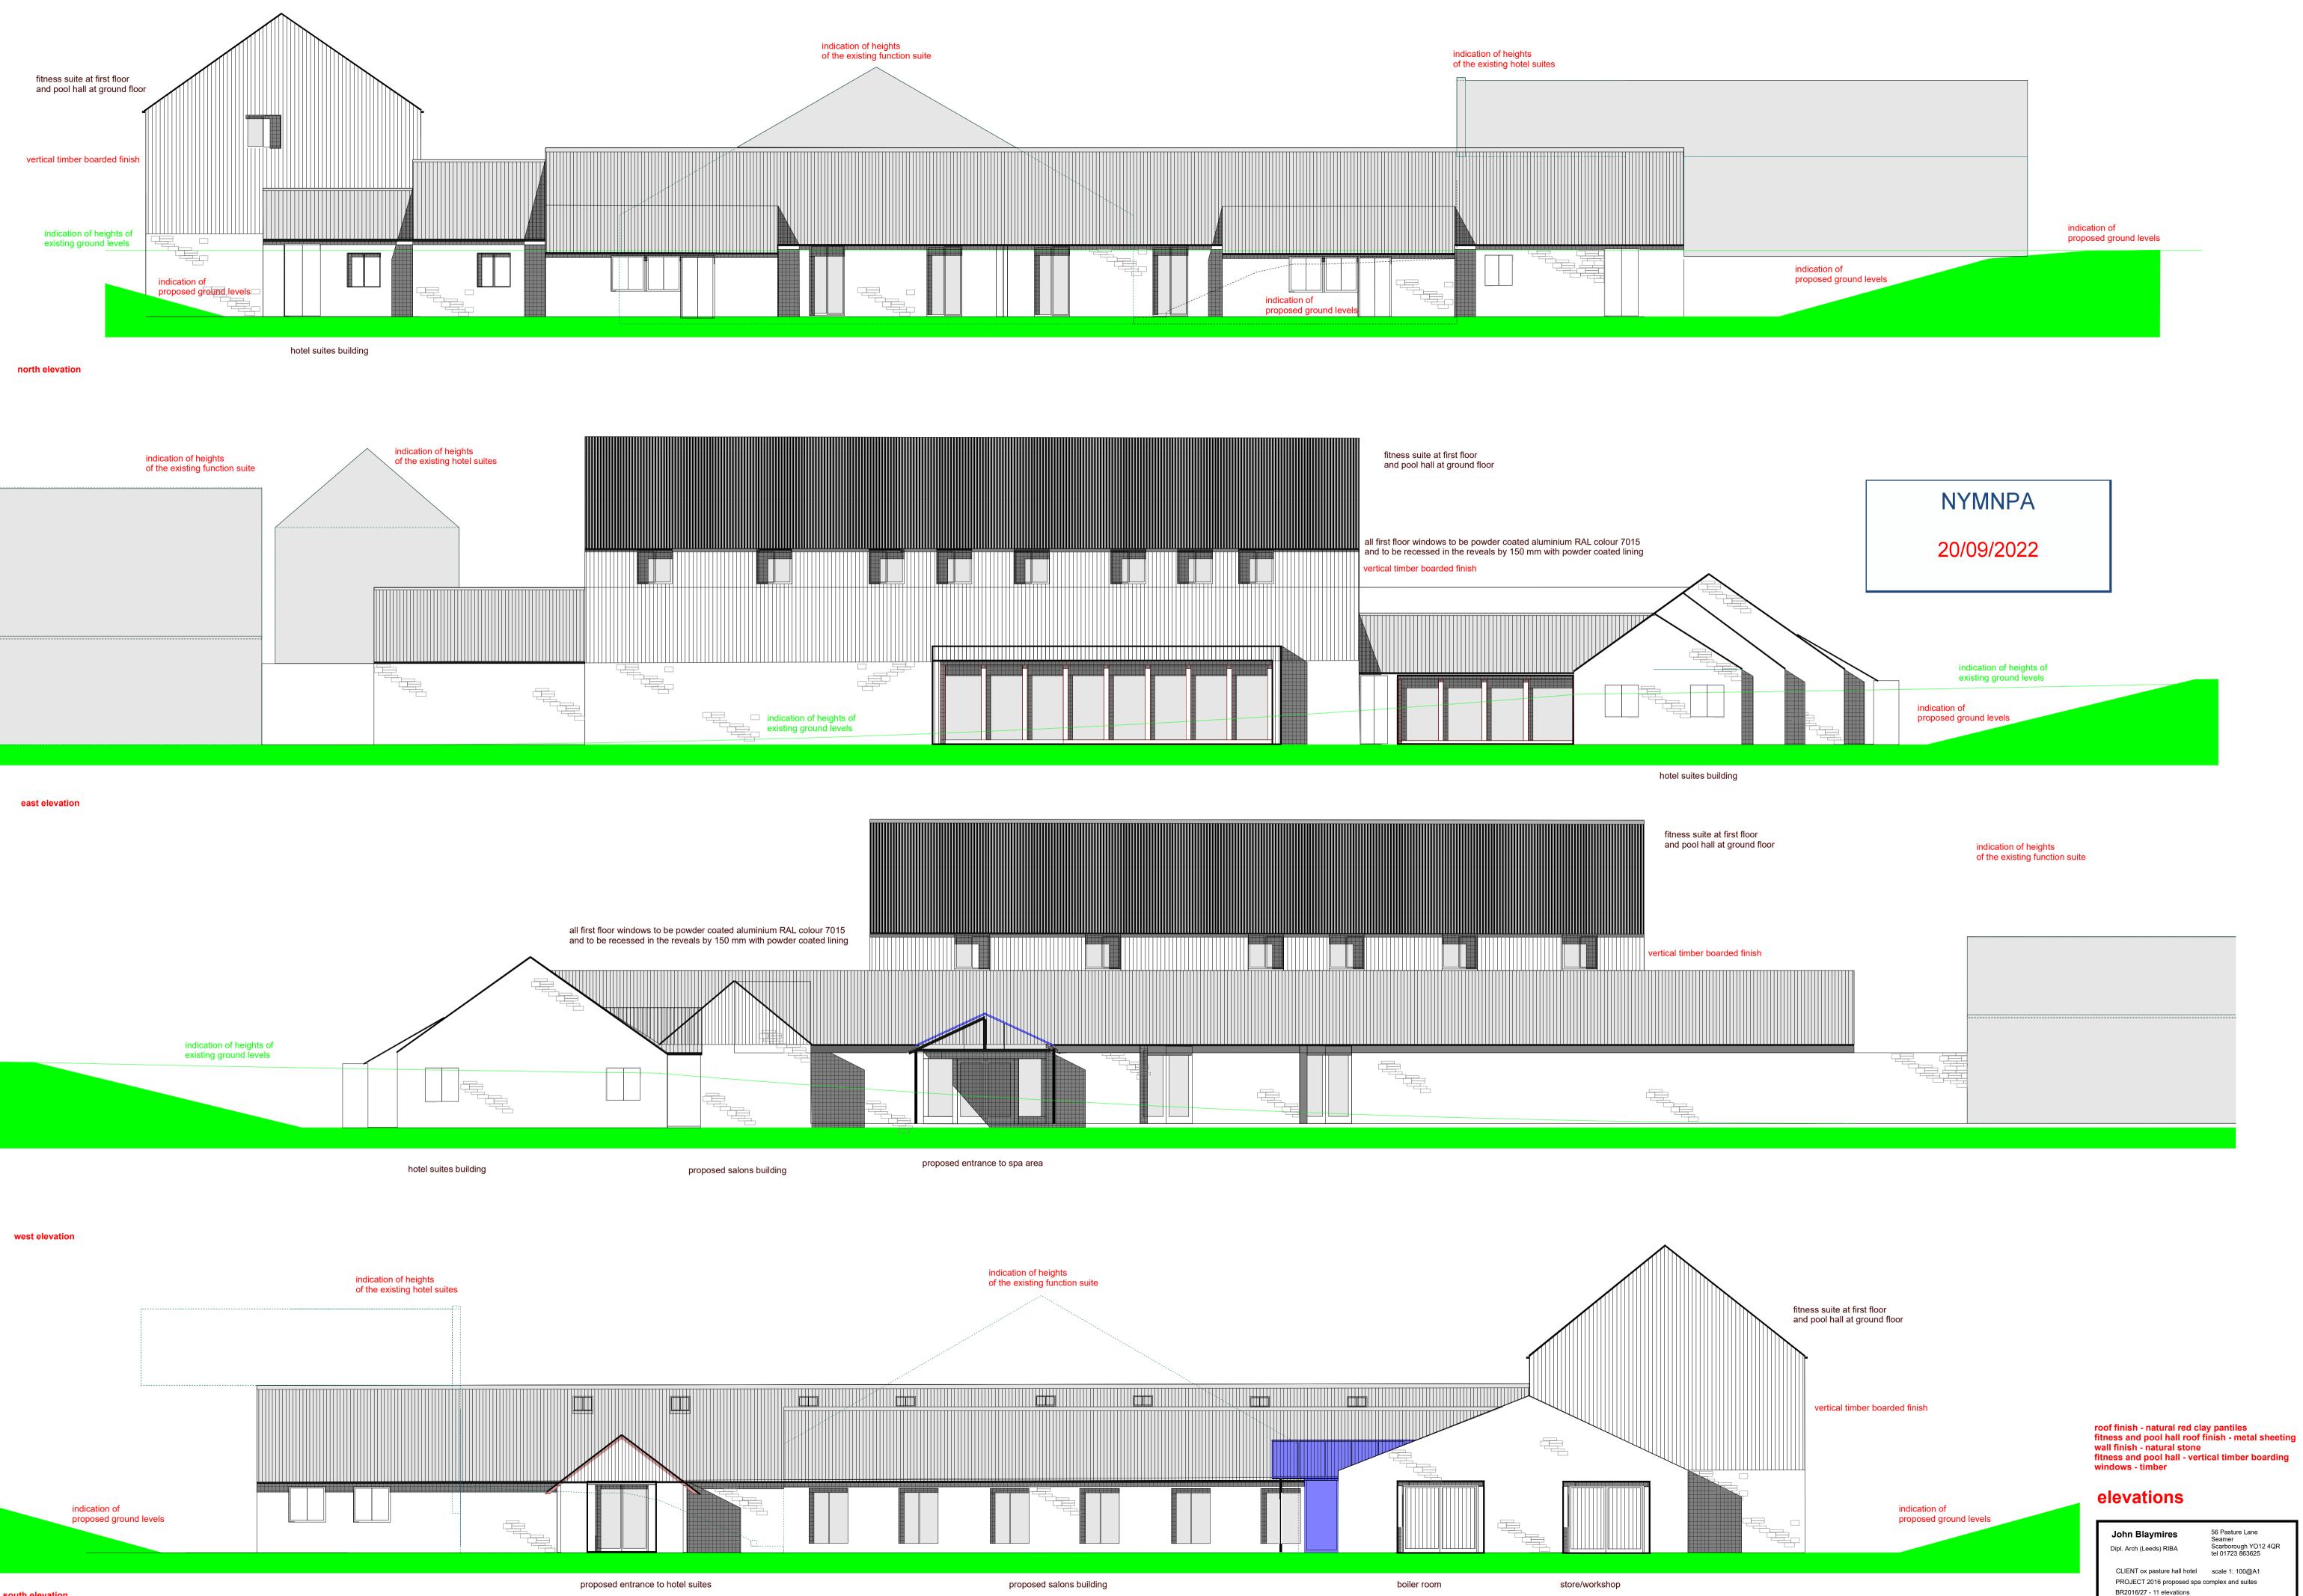

Please find attached pictures of the positioning of the Air Source heat Pump. Dimensions of pump including base to sit on-940mm wide 1560mm height

This will sit between the workshop room + boiler room on the attached drawing. On the west elevation. The width of the wall between the two doors is 2150mm. The Pump will sit in the middle as shown in the picture.