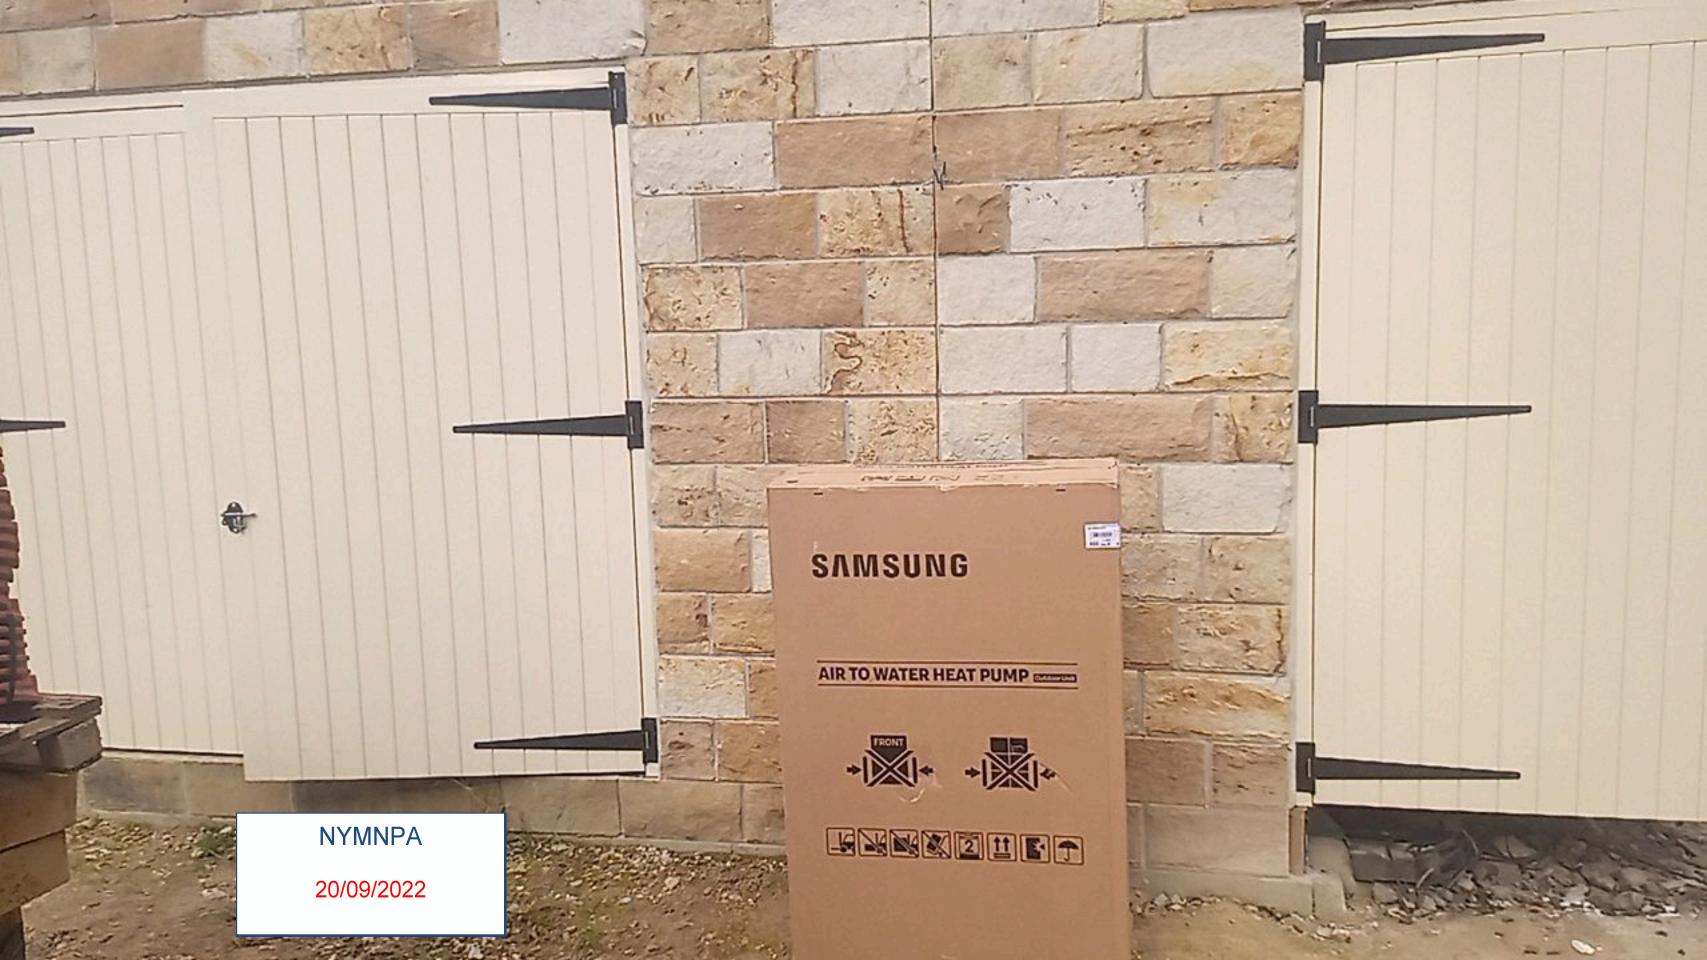

From: General Manager- Ox Pasture Hall Hotel
Sent: 20 September 2022 14:52
To: Jill Bastow <j.bastow@northyorkmoors.org.uk>
Subject: Fwd: Condition 17 - Ox Pasture Hall Hotel

Dear Jill,

Please find attached picture of the Air Source heat pump. There will be one pump used.

Please find attached pictures of the positioning of the Air Source heat Pump. Dimensions of pump including base to sit on-940mm wide 1560mm height

This will sit between the workshop room + boiler room on the attached drawing. On the west elevation. The width of the wall between the two doors is 2150mm. The Pump will sit in the middle as shown in the picture.