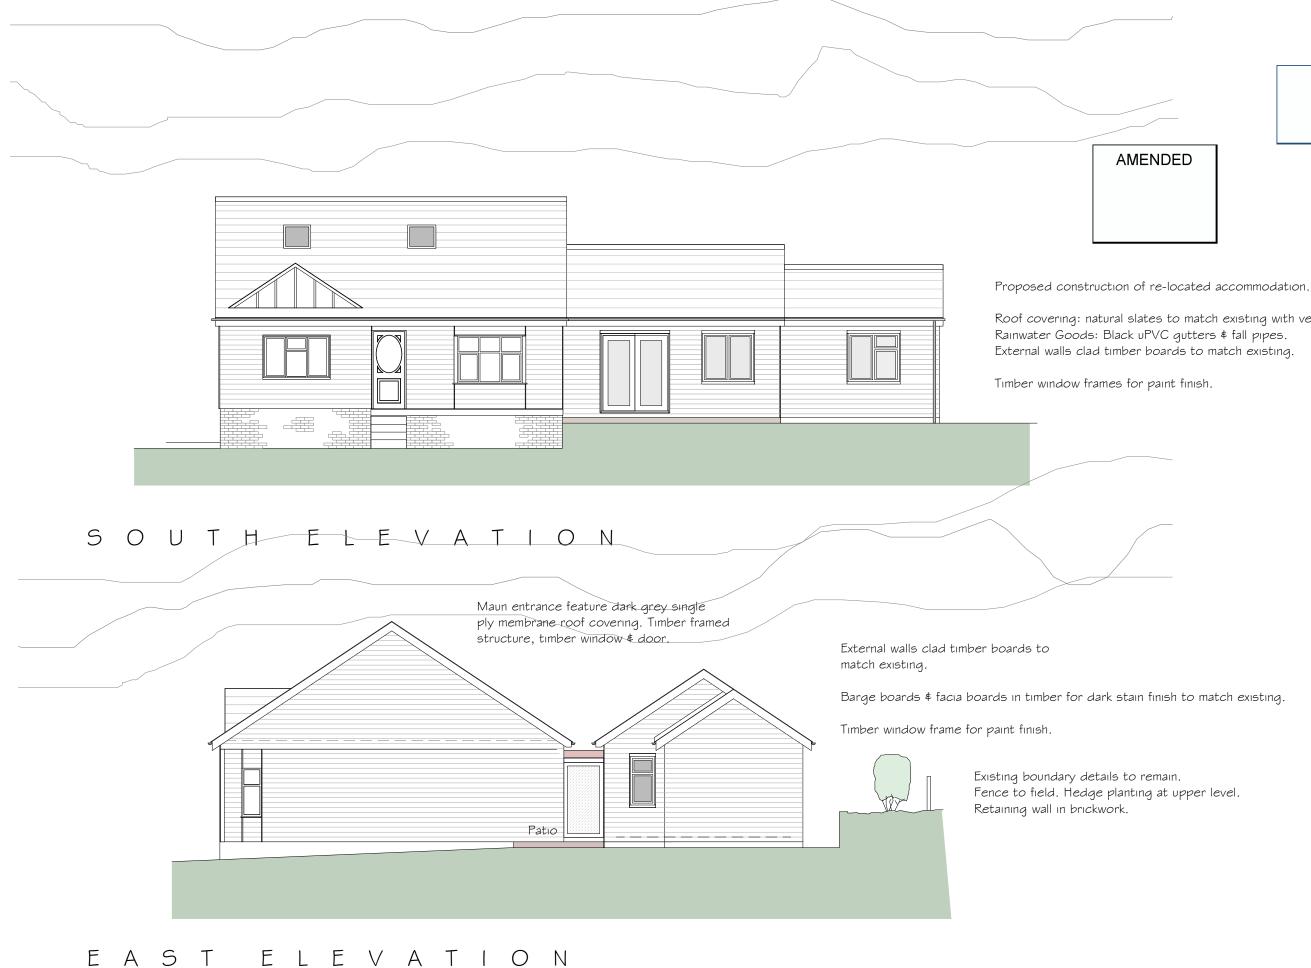

## NYMNPA

### 27/09/2022

| Ð |  |
|---|--|
|   |  |
|   |  |
|   |  |

Roof covering: natural slates to match existing with velux roof windows.

Proposed:

**EXTENSION & ALTERATIONS** at FINISTERRE MOUNT PLEASANT ROBIN HOODS BAY YO22 4RE

Drawing: ELEVATIONS as PROPOSED II

Drawing No. 408/13 Date: SEPTEMBER 2022 Scale: 1/100

MICHAEL MILLER BA(Hons) ARCH. MCIAT Architectural Consultant.

16 PARK VIEW. GLAISDALE. WHITBY NORTH YORKSHIRE. YO21 2PP.