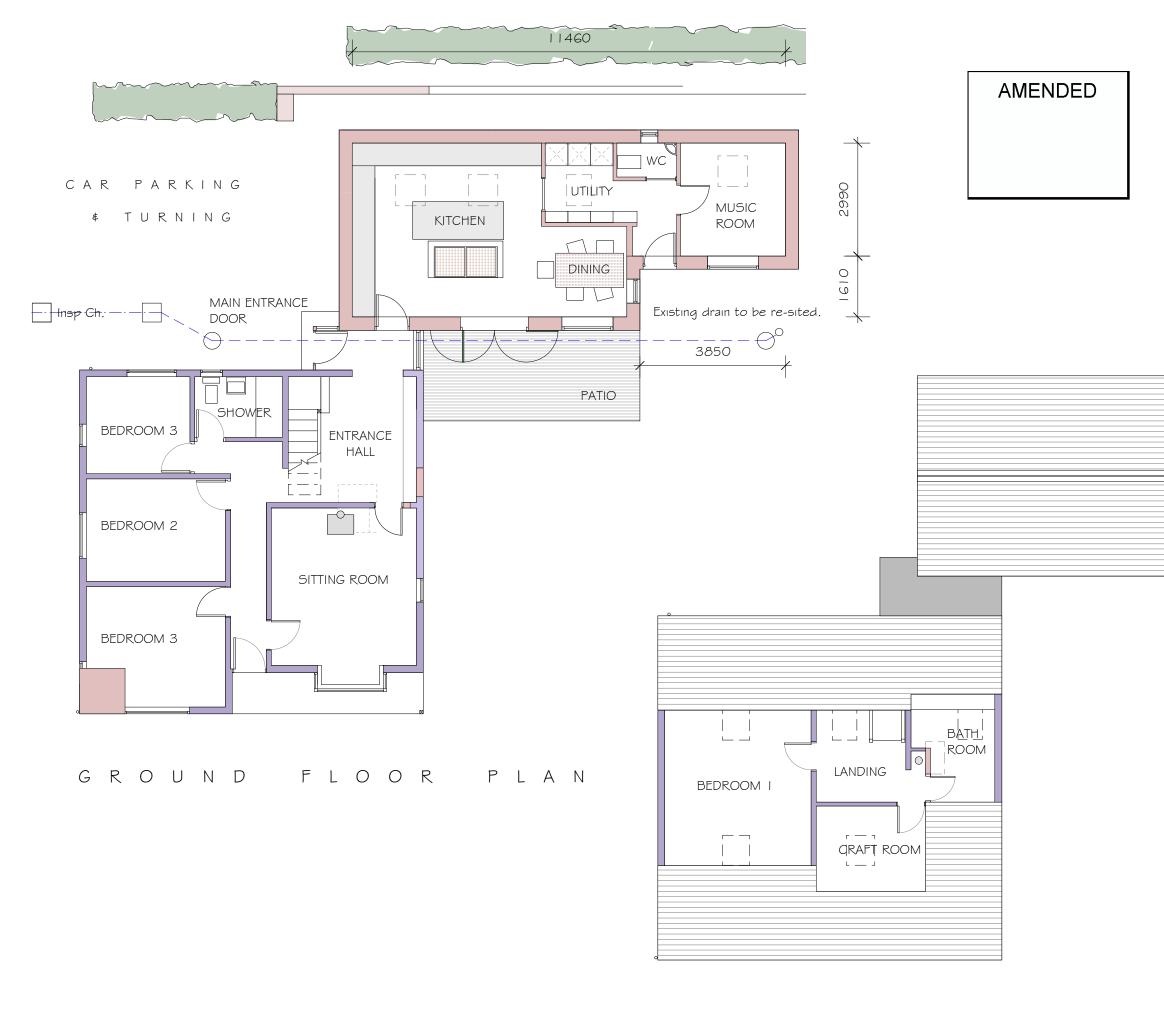

The drawings have been produced to incorporate your comments and are attached:

408.11. Ground Floor & First Floor as Proposed.

408.12. Elevations I as Proposed.

408.13. Elevations II as Proposed.

In appearance, it is intended that the proposed building would match the existing building although the actual method of construction (masonry with cladding or timber frame) is not determined at this stage. In terms of accommodation area, the existing building provides 54m<sup>2</sup> and the proposed approximately 46m<sup>2</sup>.

We would be pleased to receive your comments on the new proposal and if you would be able to recommend this for approval.

Kind regards

FIRST FLOOR PLAN

### NYMNPA

27/09/2022

Proposed:

EXTENSION & ALTERATIONS at FINISTERRE MOUNT PLEASANT ROBIN HOODS BAY YO22 4RE

Drawing: FLOOR PLANS as PROPOSED

Drawing No. 408/11 Date: SEPTEMBER 2022 Scale: 1/50 MICHAEL MILLER BA(Hons) ARCH. MCIAT Architectural Consultant.