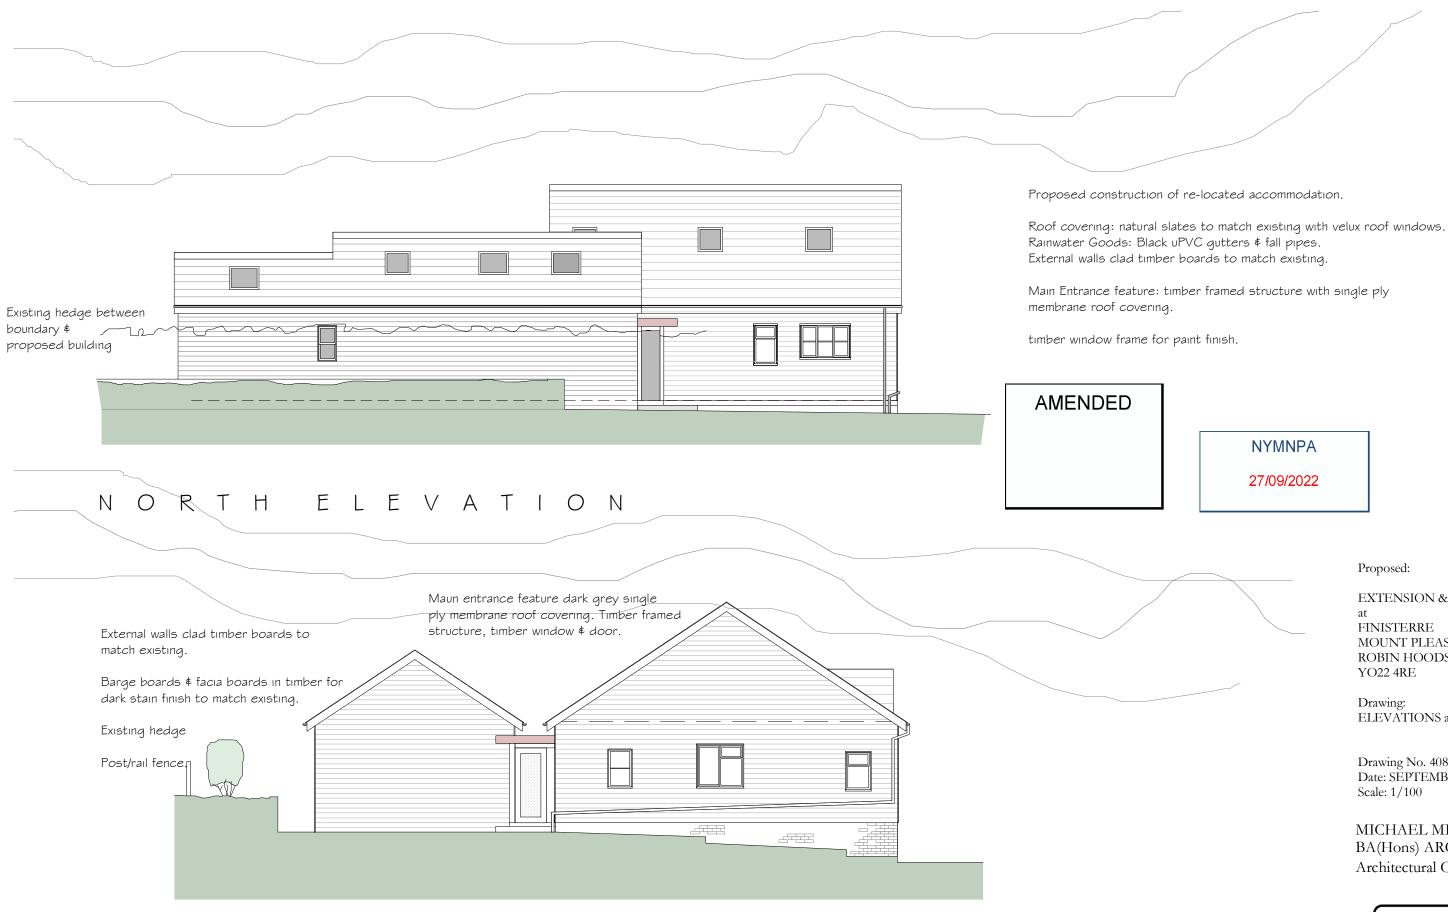

## WEST ELEVATION

**EXTENSION & ALTERATIONS** FINISTERRE MOUNT PLEASANT ROBIN HOODS BAY

ELEVATIONS as PROPOSED I

Drawing No. 408/12 Date: SEPTEMBER 2022

MICHAEL MILLER BA(Hons) ARCH. MCIAT Architectural Consultant.

16 PARK VIEW. GLAISDALE. WHITBY NORTH YORKSHIRE. YO21 2PP.