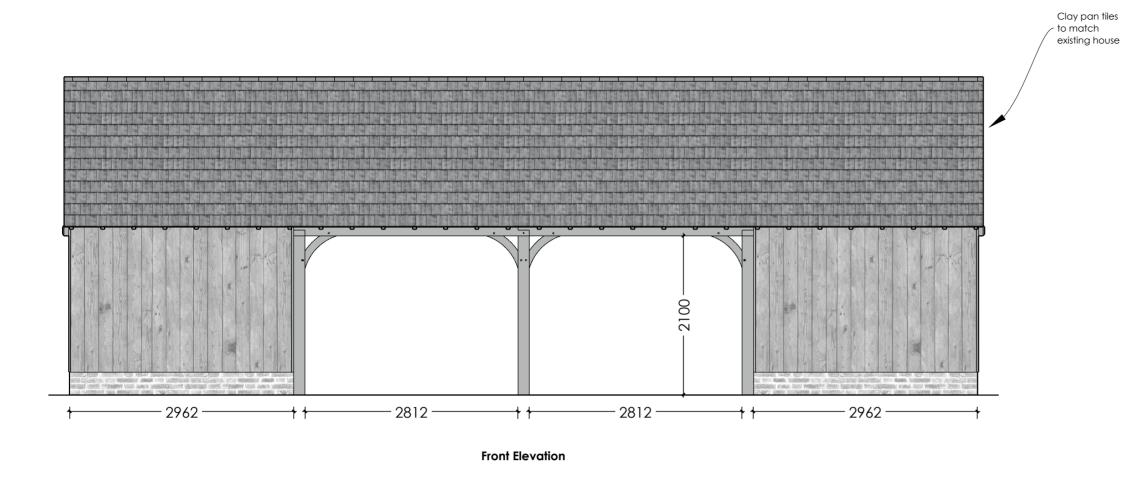

## Please no

Building sits on 300mm high & 215mm wide solid skin brick plinth (Top layer of bricks laid frog side down)

Posts are 150 x 150mm

Rafters are 150 x 50mm

Studwork 100 x 50mm

Clearance under front beam 2.1m
30 degree gable ended roof

5100

**Right Elevation** 

**AMENDED** 

NYMNPA

27/09/2022

Rev No: Revision:

Date:

SWIFT OAK

- Oak Frame Specialists 
LOCATION:

CLIENT:
J Nunn
1:50 @ A2
DRAWING No:
JN/004
26.09.22

DRAWING TYPE:
Planning
Four Bay 12 x 6m Full Height Frame;
Elevations