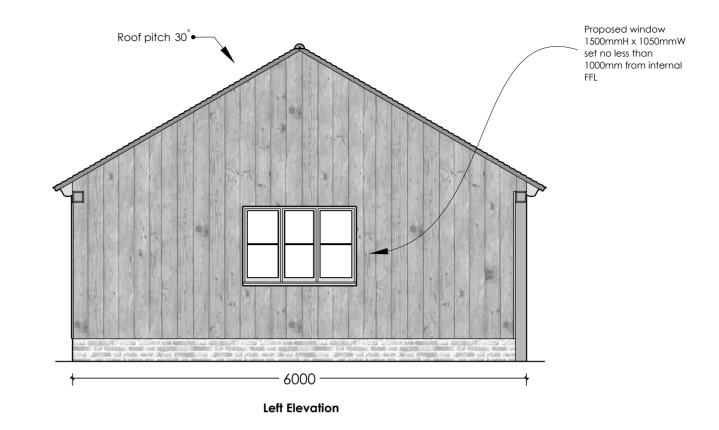

## Please no

Building sits on 300mm high & 215mm wide solid skin brick plinth (Top layer of bricks laid frog side down)

Posts are 150 x 150mm

Rafters are 150 x 50mm

Studwork 100 x 50mm

Clearance under front beam 2.1m
30 degree gable ended roof