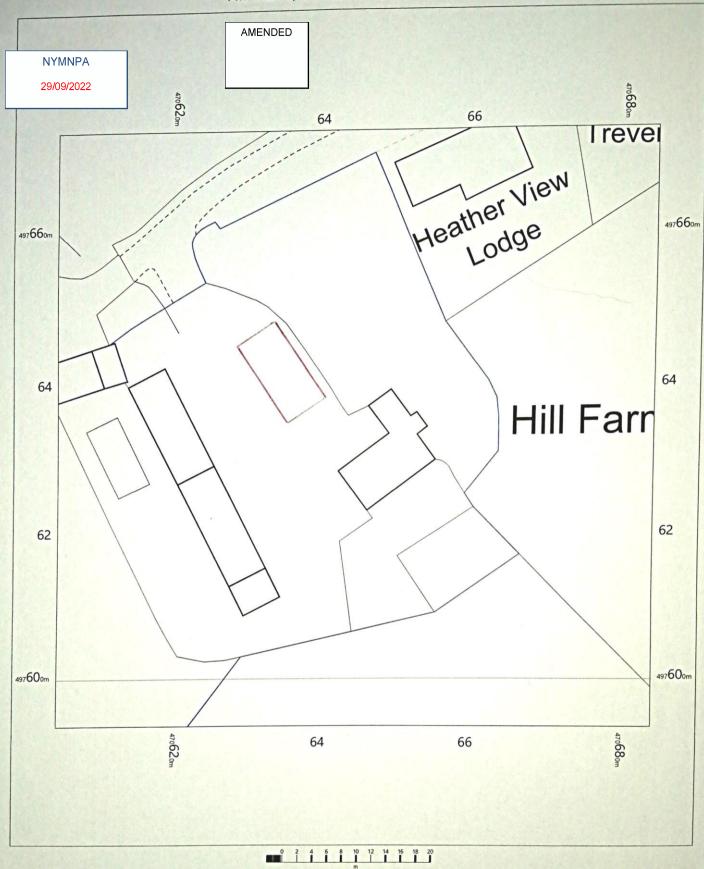

## Hill Farm, Daleside Road, YO18 8RH

Hill Farm
Daleside Road,
Rosedale East,
Pickering,
North Yorkshire
YO18 8RH

OS MasterMap 1250/2500/10000 scale Wednesday, July 27, 2022, ID: MPMBL-01052674 www.planningapplicationmaps.co.uk

1:500 scale print at A4, Centre: 470644 E, 497634 N

©Crown Copyright Ordnance Survey. Licence no. 100051661

Plan