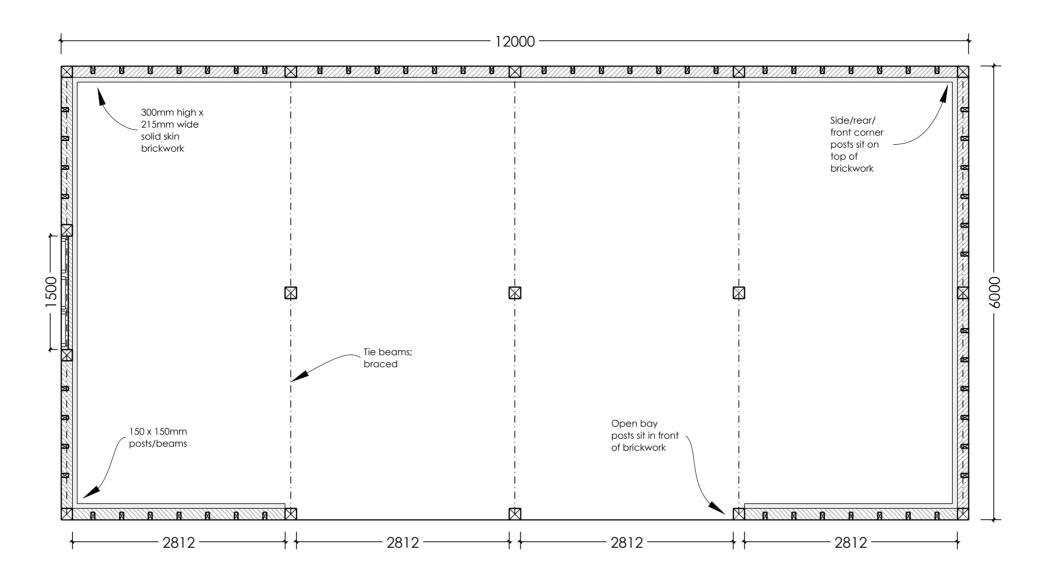

## Please no

Building sits on 300mm high & 215mm wide solid skin brick plinth (Top layer of bricks laid frog side down)

Posts are 150 x 150mm

Rafters are 150 x 50mm

Studwork 100 x 50mm

Clearance under front beam 2.1m
30 degree gable ended roof

AMENDED

NYMNPA

27/09/2022

SWIFT OAK

- Oak Frame Specialists 
LOCATION:

CLIENT:
J Nunn
1:50 @ A2

DRAWING No:
JN/003
DATE:
JN/003
DRAWING TYPE:
Planning
Four Bay 12 x 6m Full Height Frame;
Plan & Spec

**Rear Elevation** 