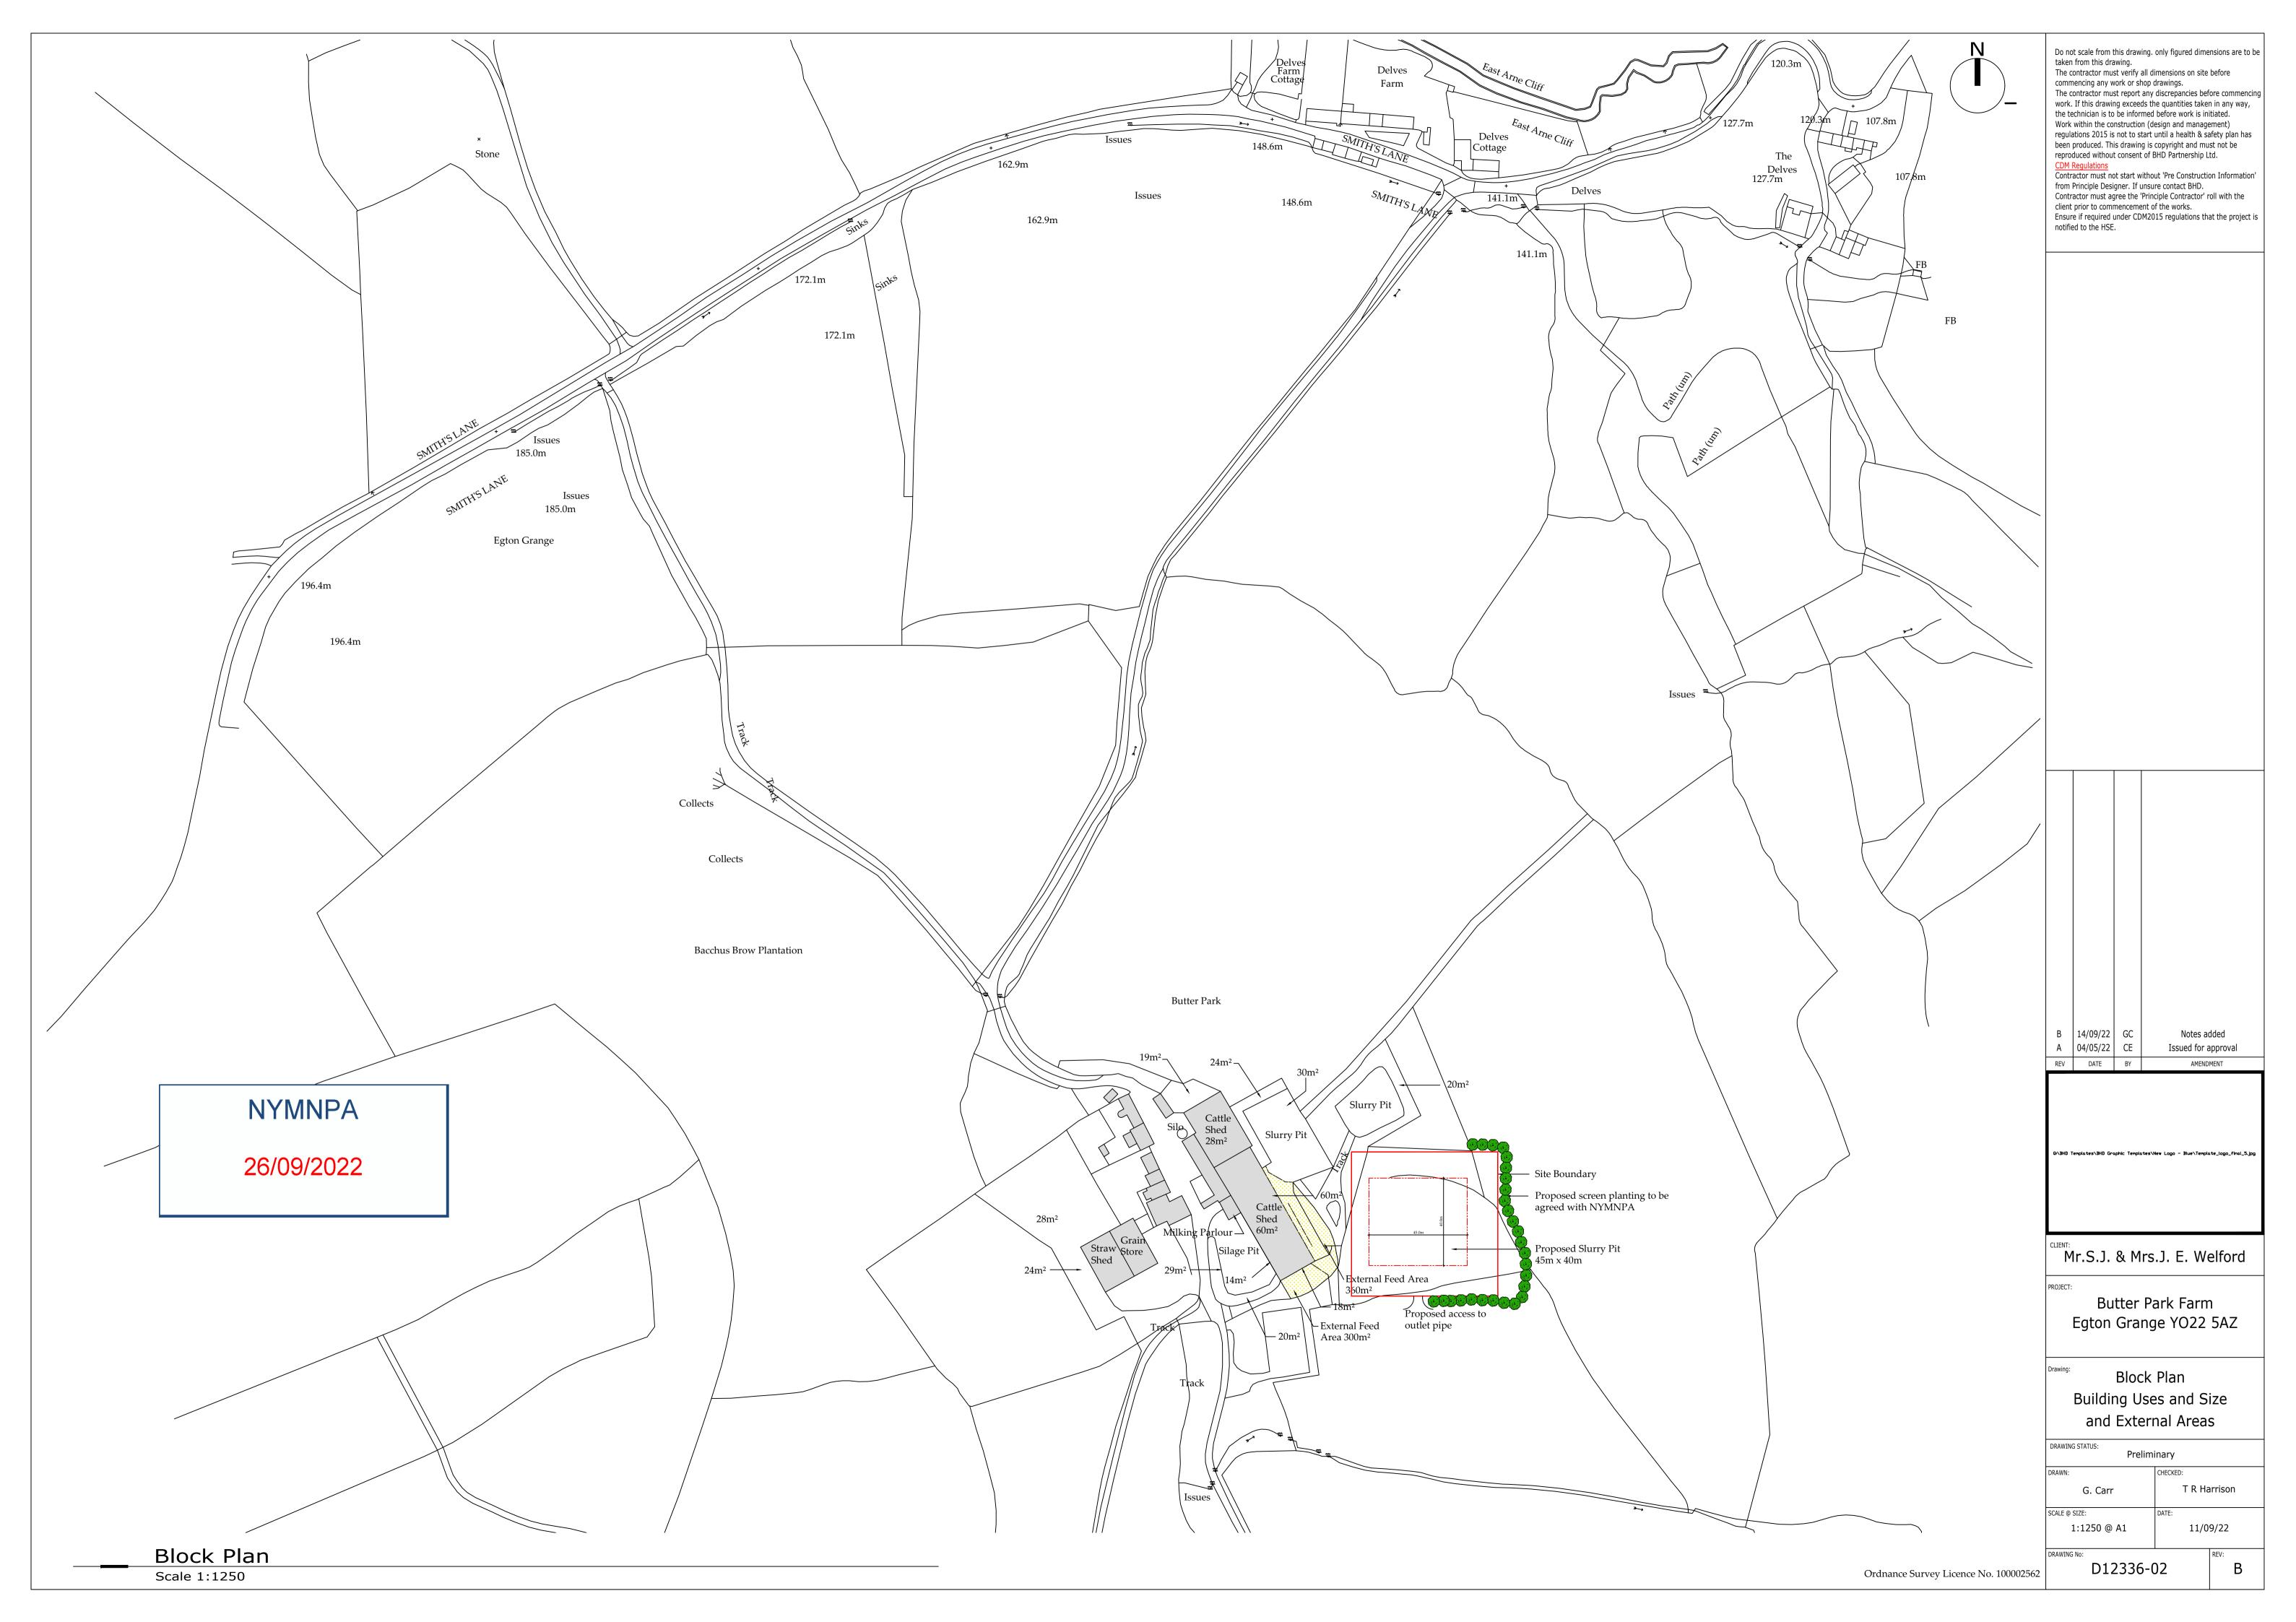

ent of BHD Partnership Ltd.

COM Regulations

Contractor must not start without "Pre Construction Information" from Principle Designer. If unsure contact BHD.

Contractor must agree the "Principle Contractor" roll with the dient prior to commencement of the works.

Ensure if required under CDM2015 regulations that the project is notified to the HSE.

A 23/09/22 TRH Issued for approval
REV DATE BY MISHINGERIT

DATE DATE

PARTITION OF THE PROPERTY OF THE PROPER

Mr S J & Mrs J E Welford

Airy Hill Manor, Waterstead Lane, Whitby, N. Yorks. YO21 10B.

Butter Park Farm
Egton Grange YO22 5AZ

Additional farm Land owned by Applicants North and South of Red House Farm Egton Whitby

DAMING STATUS: Preliminary

DAMIN: ORGOZD: TRH TR Harrison

SOLE & SZZE: DAYES RE: 23/09/22

DAVING RE: D12336-07 A







## NYMNPA

26/09/2022



## Longitudinal Section A--A Scale 1:200



## Cross Section B--B Section

Scale 1:200

0 1 2 3 4 5

Do not scale from this drawing. only figured dimensions are to be taken from this drawing.

The contractor must verify all dimensions on site before commencing any work or shop drawings.

The contractor must report any discrepancies before commencing work. If this drawing exceeds the quantities taken in any way, the technician is to be informed before work is initiated.

Work within the construction (design and management) regulations 2015 is not to start until a health & safety plan has been produced. This drawing is copyright and must not be reproduced without consent of BHD Partnership Ltd.

CDM Regulations

Contractor must not start without 'Pre Constructi