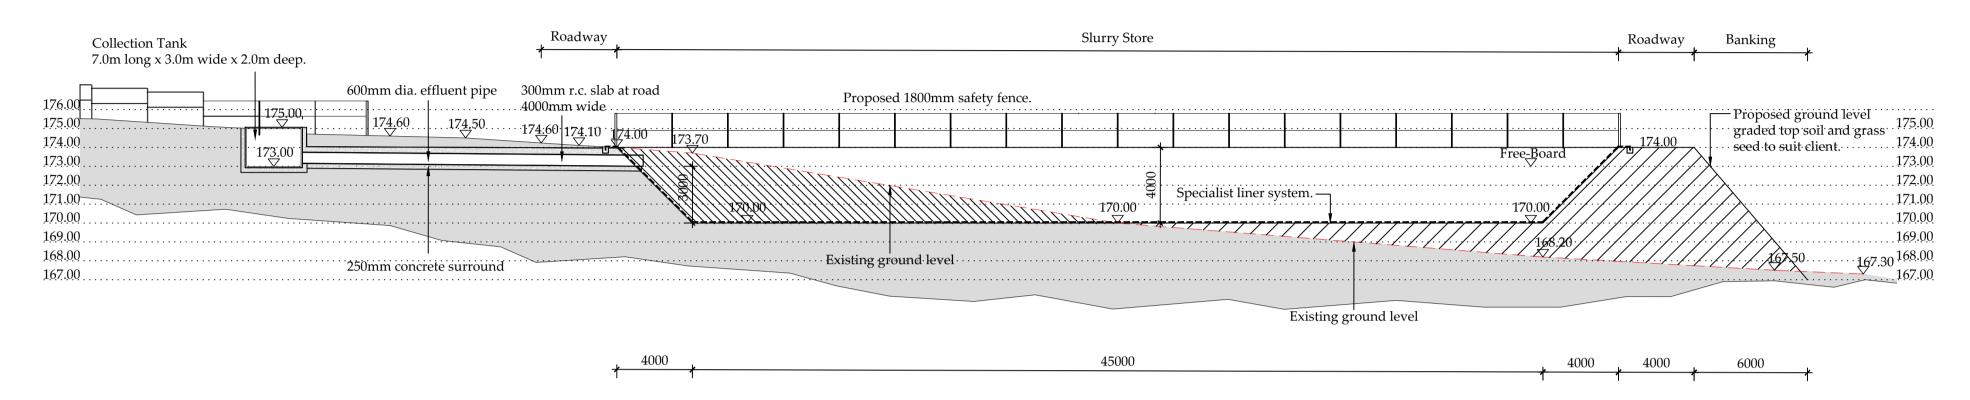

COM Regulations

Contractor must not start without "Pre Construction Information" from Principle Designer. If unsure contact BHD.

Contractor must agree the "Principle Contractor" roll with the dient prior to commencement of the works.

Ensure if required under CDM2015 regulations that the project is notified to the HSE.

A 23/09/22 TRH Issued for approval
REV DATE BY MISHINGERIT

DATE DATE

PARTITION OF THE PROPERTY OF THE PROPER

Mr S J & Mrs J E Welford

Airy Hill Manor, Waterstead Lane, Whitby, N. Yorks. YO21 10B.

Butter Park Farm
Egton Grange YO22 5AZ

Additional farm Land owned by Applicants North and South of Red House Farm Egton Whitby

DAMING STATUS: Preliminary

DAMIN: ORGOZD: TRH TR Harrison

SOLE & SZZE: DAYES RE: 23/09/22

DAVING RE: D12336-07 A







## NYMNPA

26/09/2022



## Longitudinal Section A--A Scale 1:200



## Cross Section B--B Section

Scale 1:200

0 1 2 3 4 5

Do not scale from this drawing. only figured dimensions are to be taken from this drawing.

The contractor must verify all dimensions on site before commencing any work or shop drawings.

The contractor must report any discrepancies before commencing work. If this drawing exceeds the quantities taken in any way, the technician is to be informed before work is initiated.

Work within the construction (design and management) regulations 2015 is not to start until a health & safety plan has been produced. This drawing is copyright and must not be reproduced without consent of BHD Partnership Ltd.

CDM Regulations

Contractor must not start without 'Pre Construction Information' from Principl