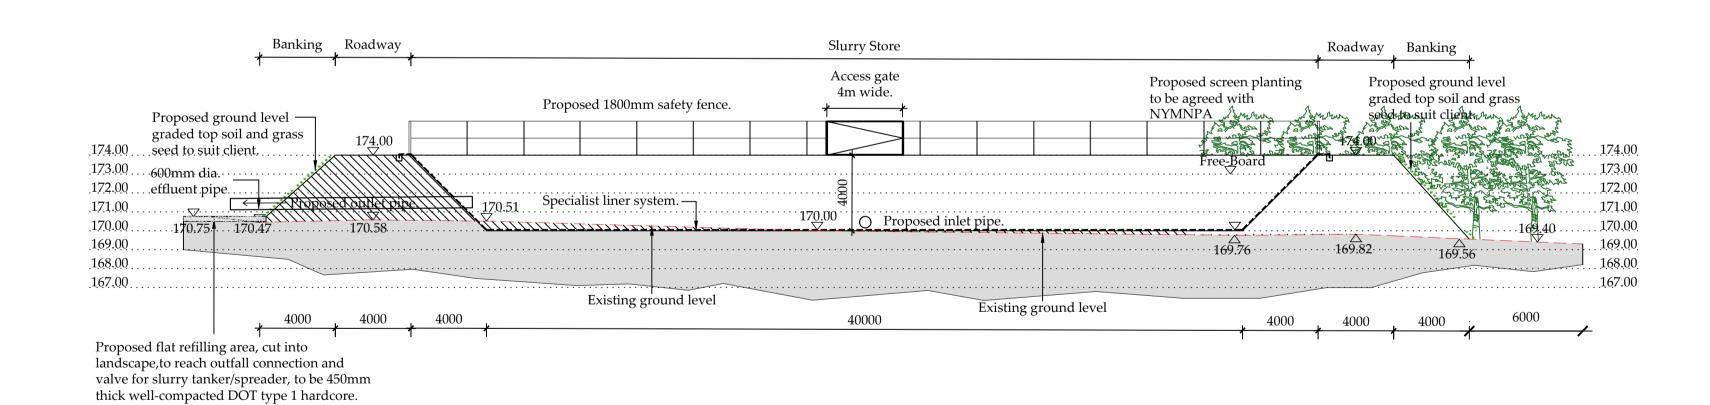

## Cross Section B--B Section

Scale 1:200

0 1 2 3 4 5

Do not scale from this drawing. only figured dimensions are to be taken from this drawing.

The contractor must verify all dimensions on site before commencing any work or shop drawings.