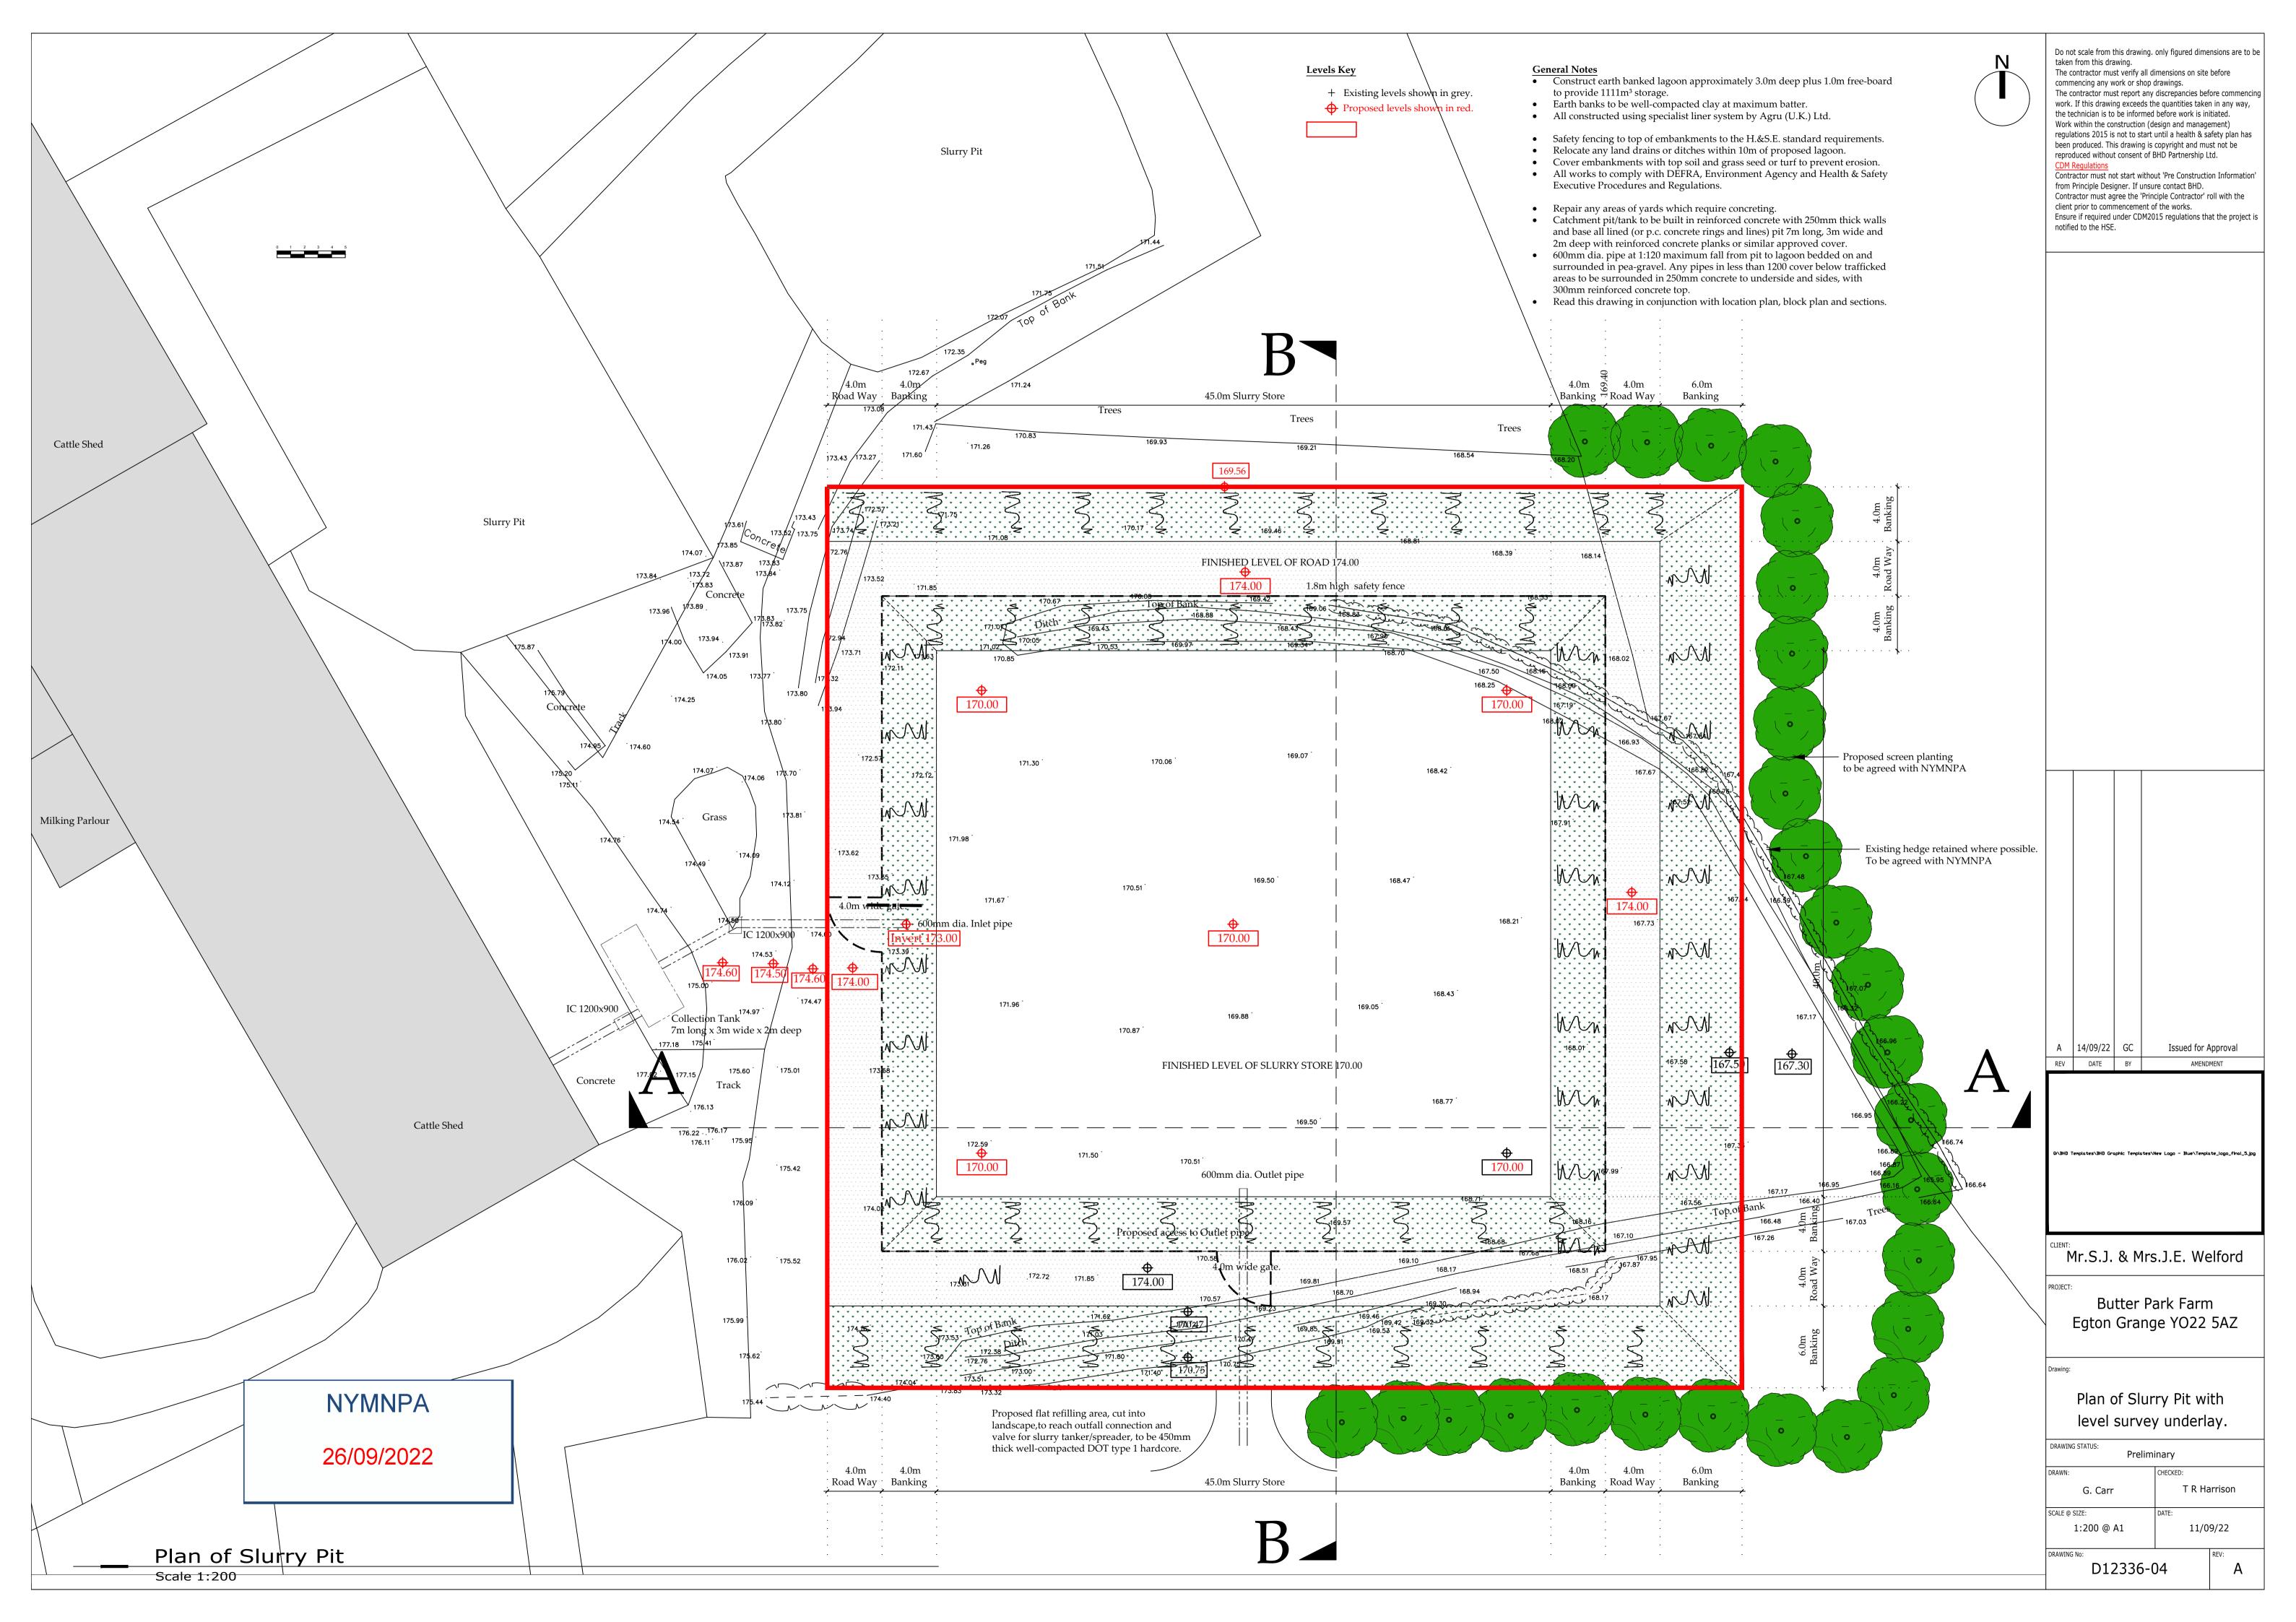

of BHD Partnership Ltd.

COM Regulations

Contractor must not start without "Pre Construction Information" from Principle Designer. If unsure contact BHD.

Contractor must agree the "Principle Contractor" roll with the dient prior to commencement of the works.

Ensure if required under CDM2015 regulations that the project is notified to the HSE.

A 23/09/22 TRH Issued for approval
REV DATE BY MISHINGERIT

DATE DATE

PARTITION OF THE PROPERTY OF THE PROPER

Mr S J & Mrs J E Welford

Airy Hill Manor, Waterstead Lane, Whitby, N. Yorks. YO21 10B.

Butter Park Farm
Egton Grange YO22 5AZ

Additional farm Land owned by Applicants North and South of Red House Farm Egton Whitby

DAMING STATUS: Preliminary

DAMIN: ORGOZD: TRH TR Harrison

SOLE & SZZE: DAYES RE: 23/09/22

DAVING RE: D12336-07 A







## NYMNPA

26/09/2022



## Longitudinal Section A--A Scale 1:200



## Cross Section B--B Section

Scale 1:200

0 1 2 3 4 5

Do not scale from this drawing. only figured dimensions are to be taken from this drawing.

The contractor must verify all dimensions on site before commencing any work or shop drawings.

The contractor must report any discrepancies before commencing work. If this drawing exceeds the quantities taken in any way, the technician is to be informed before work is initiated.

Work within the construction (design and management) regulations 2015 is not to start until a health & safety plan has been produced. This drawing is copyright and must not be reproduced without consent of BHD Partnership Ltd.

CDM Regulations

Contractor must not start without 'Pre Construction I