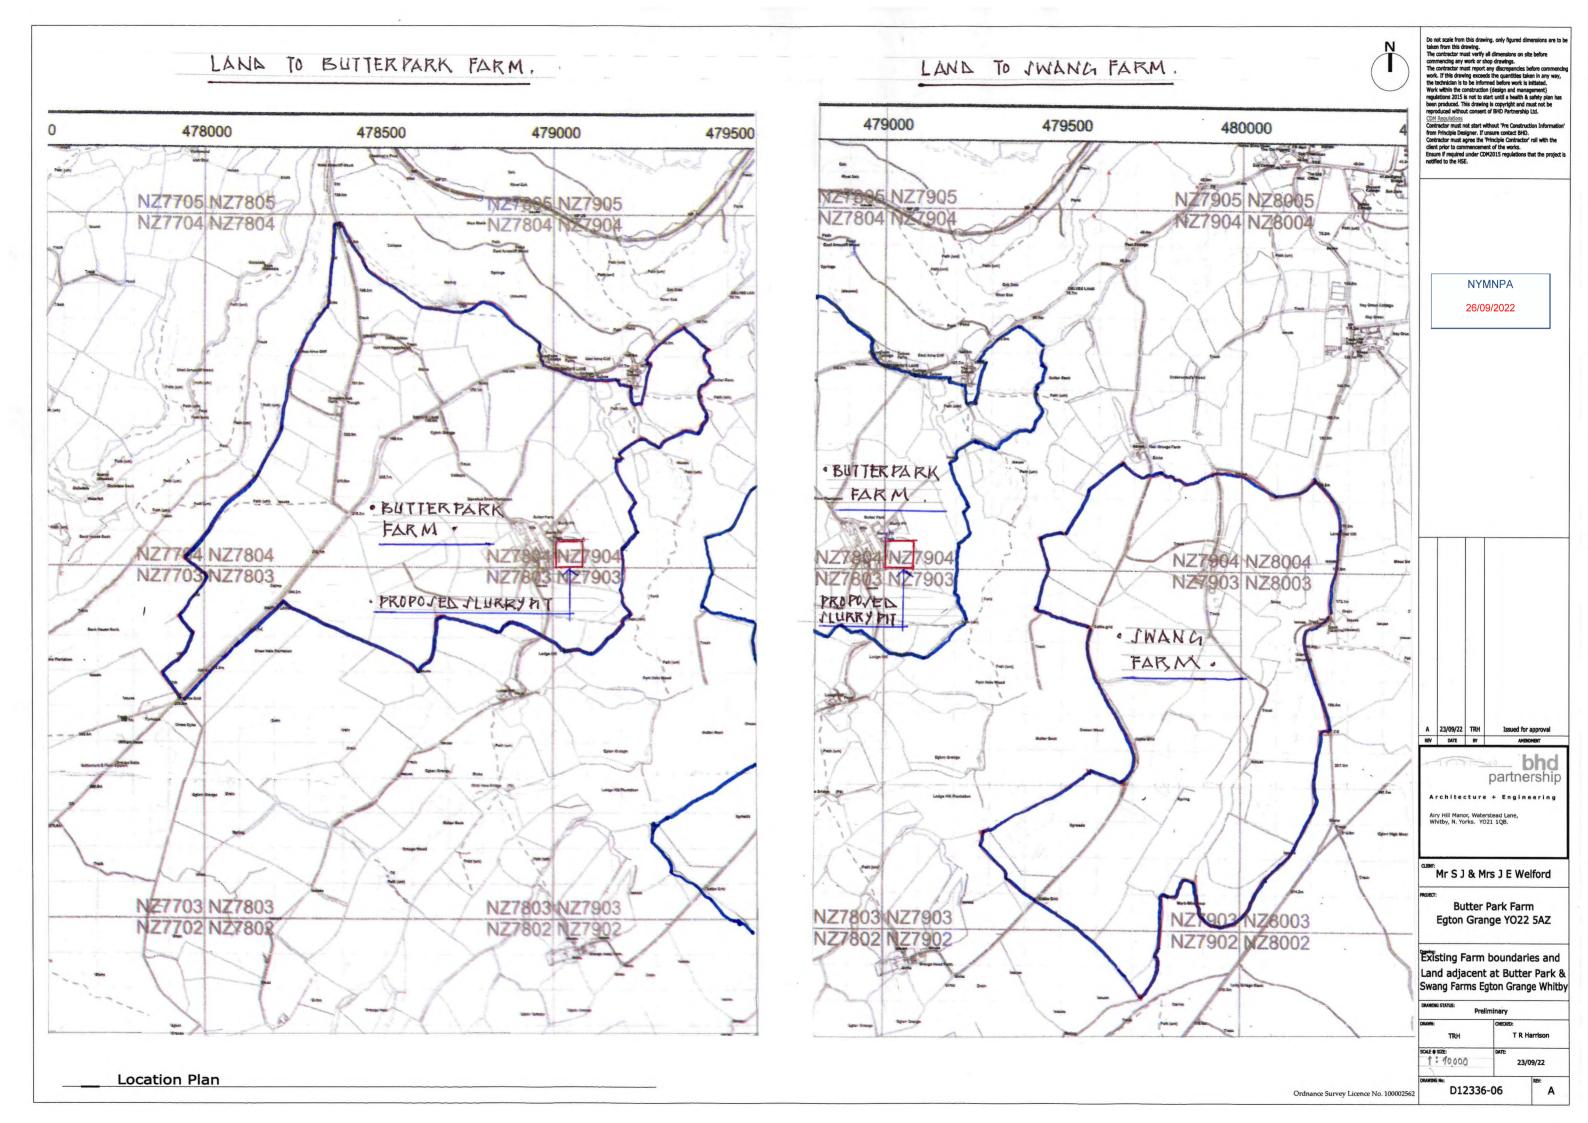

Airy Hill Manor, Waterstead Lane, Whitby, N. Yorks. YO21 10B.

Butter Park Farm
Egton Grange YO22 5AZ

Additional farm Land owned by Applicants North and South of Red House Farm Egton Whitby

DAMING STATUS: Preliminary

DAMIN: ORGOZD: TRH TR Harrison

SOLE & SZZE: DAYES RE: 23/09/22

DAVING RE: D12336-07 A