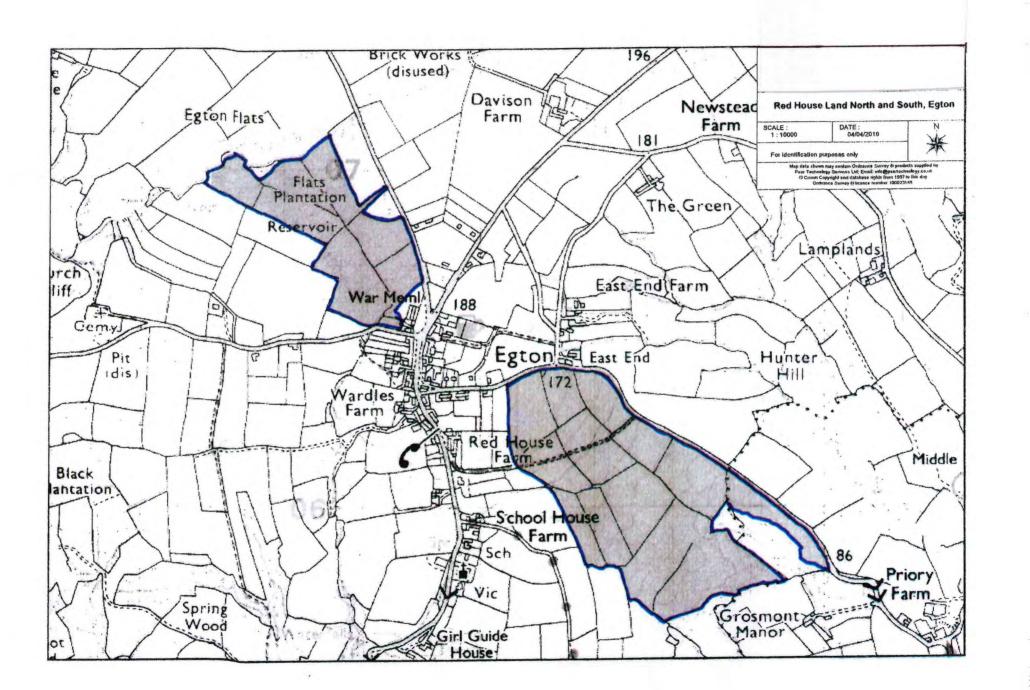

Airy Hill Manor, Waterstead Lane, Whitby, N. Yorks. YO21 10B.

Butter Park Farm
Egton Grange YO22 5AZ

Additional farm Land owned by Applicants North and South of Red House Farm Egton Whitby

DAMING STATUS: Preliminary