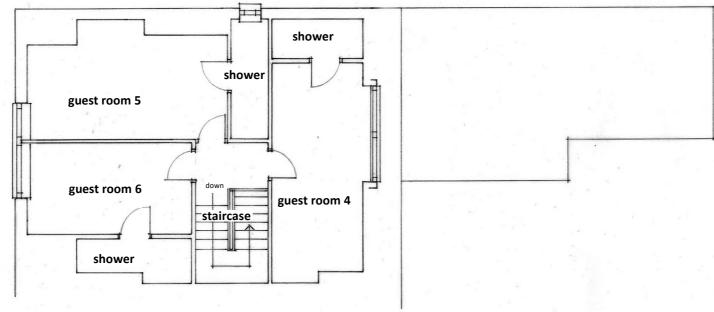

### **Second Floor Plan**

there are no proposed changes at this level

NYMNPA

27/09/2022

**First Floor Plan** 

| revision | description                               | date           |
|----------|-------------------------------------------|----------------|
| client   | Mr & Mrs Mossley                          | date 09.2022   |
| project  | Proposed Change of Use to Holiday Lets at | scale 1:100    |
|          | Wayfarer, Station Road, Robin Hoods Bay,  | drawn ALT      |
|          | Whitby, YO22 4RL                          | dwg size A3    |
| title    | Upper Floor Plans as Proposed             | issue planning |
| A L Tu   | dwg no. rev.                              |                |