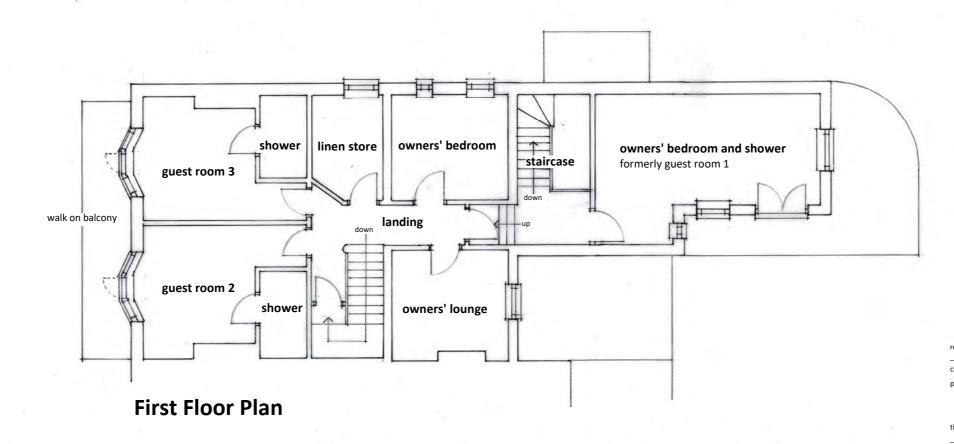

2494 : 4

**NYMNPA** 

27/09/2022

| revision | description                                | date     |       |
|----------|--------------------------------------------|----------|-------|
| client   | Mr & Mrs Mossley                           | date 09  | .2022 |
| project  | Proposed Change of Use to Holiday Lets at  | scale 1  | 1:100 |
|          | Wayfarer, Station Road, Robin Hoods Bay,   | drawn    | ALT   |
|          | Whitby, YO22 4RL                           | dwg size | A3    |
| title    | Upper Floor Plans as Existing              | issue f  | inal  |
| A L Tu   | rner + Associates                          | dwg no.  | rev   |
| 1 I ORIN | IG ROAD, RAVENSCAR, SCARBOROLIGH, YO13 OLY |          |       |

2494 : 2