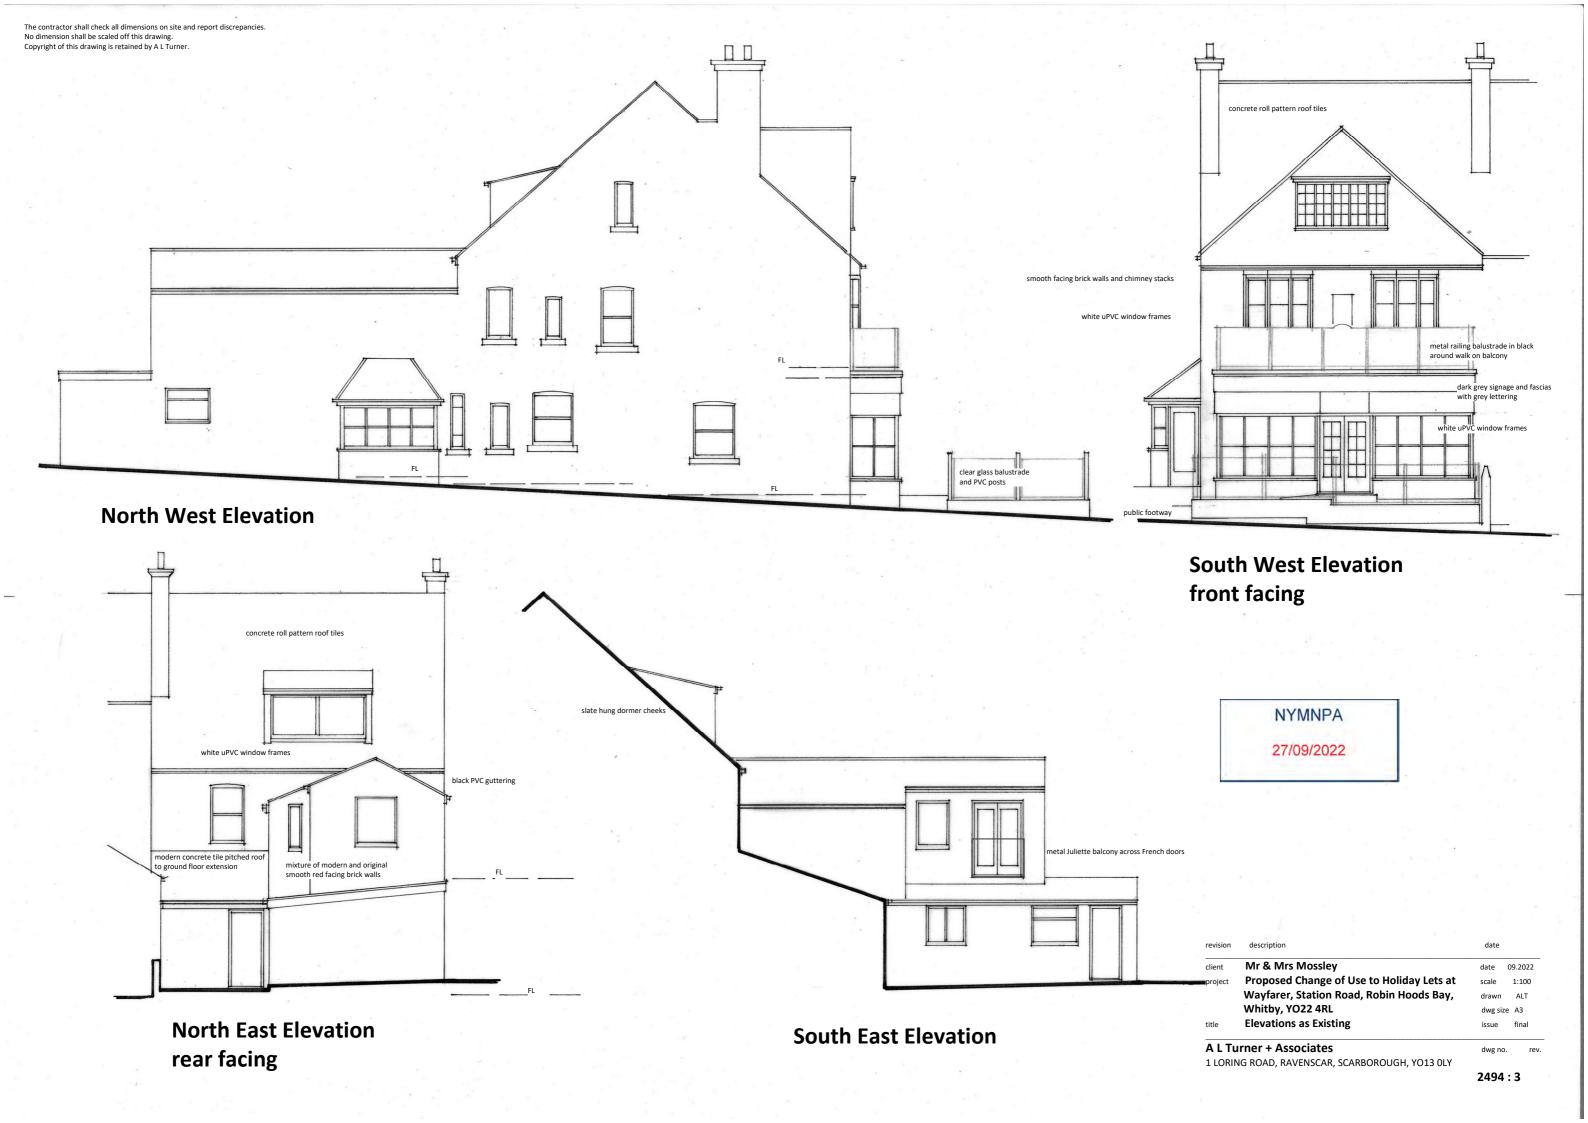

| 1 I ORIN | IG ROAD, RAVENSCAR, SCARBOROLIGH, YO13 OLY |          |       |

2494 : 2



### **Second Floor Plan**

there are no proposed changes at this level

NYMNPA

27/09/2022



**First Floor Plan** 

| revision | description                               | date           |
|----------|-------------------------------------------|----------------|
| client   | Mr & Mrs Mossley                          | date 09.2022   |
| project  | Proposed Change of Use to Holiday Lets at | scale 1:100    |
|          | Wayfarer, Station Road, Robin Hoods Bay,  | drawn ALT      |
|          | Whitby, YO22 4RL                          | dwg size A3    |
| title    | Upper Floor Plans as Proposed             | issue planning |
| A L Tu   | dwg no. rev.                              |                |