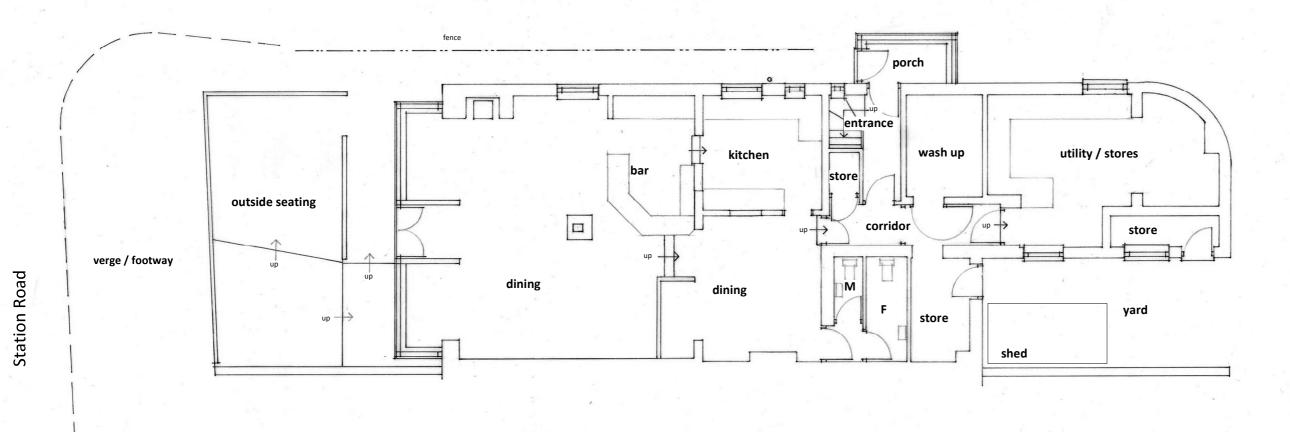

#### shared access

| revision | description                               | date    |         |
|----------|-------------------------------------------|---------|---------|
| client   | Mr & Mrs Mossley                          | date    | 08.2022 |
| project  | Proposed Change of Use to Holiday Lets at | scale   | 1:100   |
|          | Wayfarer, Station Road, Robin Hoods Bay,  | drawn   | ALT     |
|          | Whitby, YO22 4RL                          | dwg siz | ze A3   |
| title    | Ground Floor Plan as Existing             | issue   | final   |