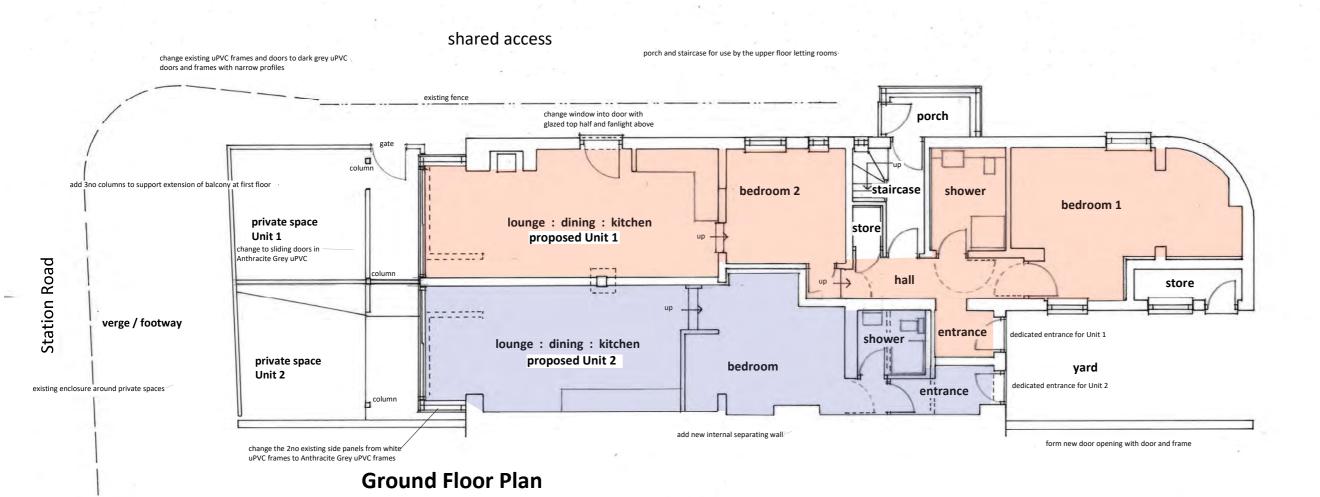

A L Turner + Associates

1 LORING ROAD, RAVENSCAR, SCARBOROUGH, YO13 OLY

**NYMNPA** 

27/09/2022

| revisio | n description                                                | date    |          |
|---------|--------------------------------------------------------------|---------|----------|
| client  | Mr & Mrs Mossley                                             | date    | 09.2022  |
| projec  | Proposed Change of Use to Holiday Lets at                    | scale   | 1:100    |
|         | Wayfarer, Station Road, Robin Hoods Bay,<br>Whitby, YO22 4RL | drawn   | ALT      |
| title   | Ground Floor Plan as Proposed                                | issue   | planning |
|         | Turner + Associates                                          | dwg no. | rev.     |
| 110     | RING ROAD RAVENSCAR SCARROROLIGH VO13 OLV                    |         |          |