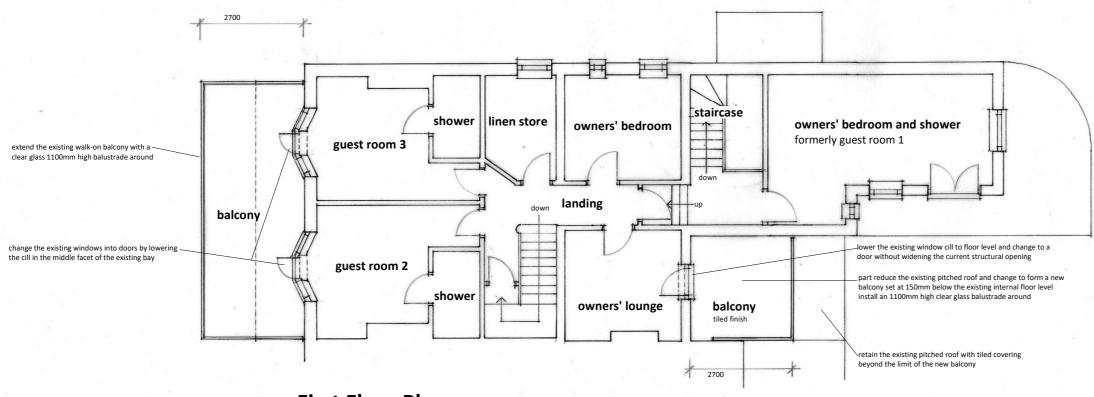

### **Second Floor Plan**

there are no proposed changes at this level

NYMNPA

27/09/2022

**First Floor Plan** 

| revision | description                               | date           |
|----------|-------------------------------------------|----------------|
| client   | Mr & Mrs Mossley                          | date 09.2022   |
| project  | Proposed Change of Use to Holiday Lets at | scale 1:100    |
|          | Wayfarer, Station Road, Robin Hoods Bay,  | drawn ALT      |
|          | Whitby, YO22 4RL                          | dwg size A3    |
| title    | Upper Floor Plans as Proposed             | issue planning |
| A L Tu   | dwg no. rev.                              |                |