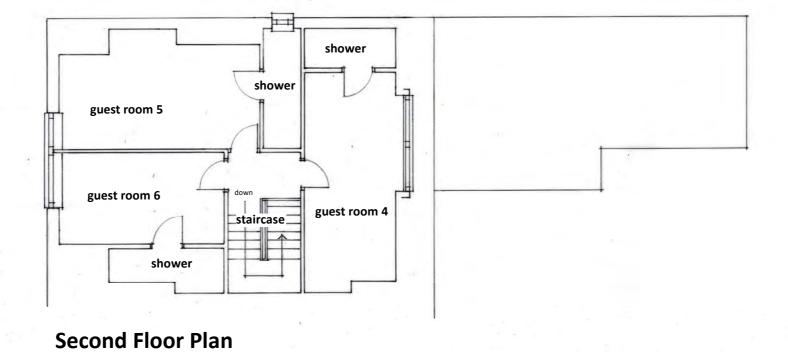

2494 : 4

**NYMNPA** 

27/09/2022

| revision | description                                | date     |       |
|----------|--------------------------------------------|----------|-------|
| client   | Mr & Mrs Mossley                           | date 09  | .2022 |
| project  | Proposed Change of Use to Holiday Lets at  | scale 1  | 1:100 |
|          | Wayfarer, Station Road, Robin Hoods Bay,   | drawn    | ALT   |
|          | Whitby, YO22 4RL                           | dwg size | A3    |
| title    | Upper Floor Plans as Existing              | issue f  | inal  |
| A L Tu   | rner + Associates                          | dwg no.  | rev   |
| 1 I ORIN | IG ROAD, RAVENSCAR, SCARBOROLIGH, YO13 OLY |          |       |

2494 : 2