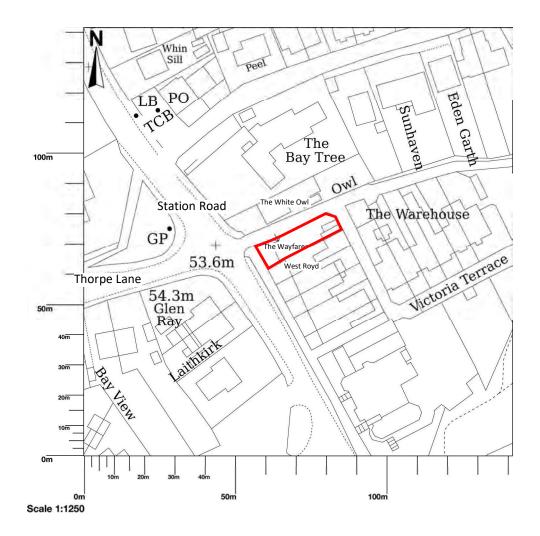

## The Wayfarer, Station Road, Robin Hoods Bay, Whitby, YO22 4RL

Map area bounded by: 495080,505243 495222,505385. Produced on 24 August 2022 from the OS National Geographic Database. Reproduction in whole or part is prohibited without the prior permission of Ordnance Survey. © Crown copyright 2022. Supplied by UKPlanningMaps.com a licensed OS partner (100054135). Unique plan reference: p2c/uk/841521/1137117

# The Wayfarer, Station Road, Robin Hoods Bay, Whitby, YO22 4RL