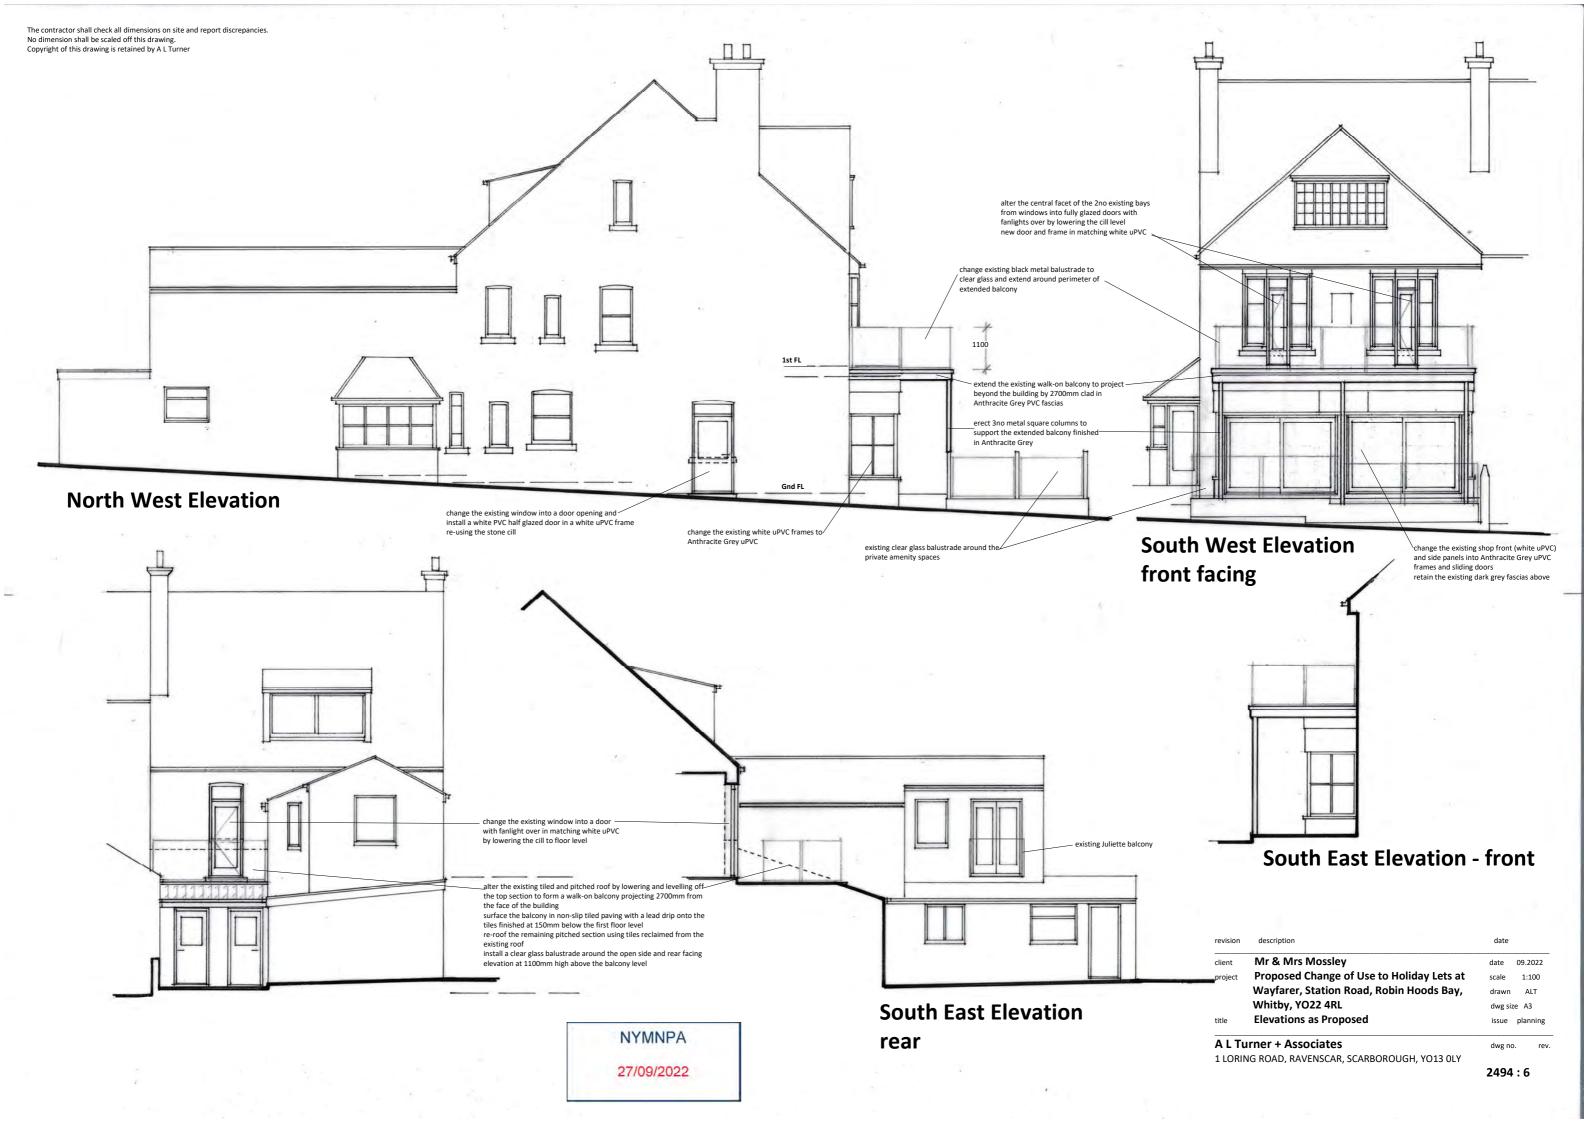

2494 : 4

**NYMNPA** 

27/09/2022

| revision | description                                | date     |       |
|----------|--------------------------------------------|----------|-------|
| client   | Mr & Mrs Mossley                           | date 09  | .2022 |
| project  | Proposed Change of Use to Holiday Lets at  | scale 1  | 1:100 |
|          | Wayfarer, Station Road, Robin Hoods Bay,   | drawn    | ALT   |
|          | Whitby, YO22 4RL                           | dwg size | A3    |
| title    | Upper Floor Plans as Existing              | issue f  | inal  |
| A L Tu   | rner + Associates                          | dwg no.  | rev   |
| 1 I ORIN | IG ROAD, RAVENSCAR, SCARBOROLIGH, YO13 OLY |          |       |