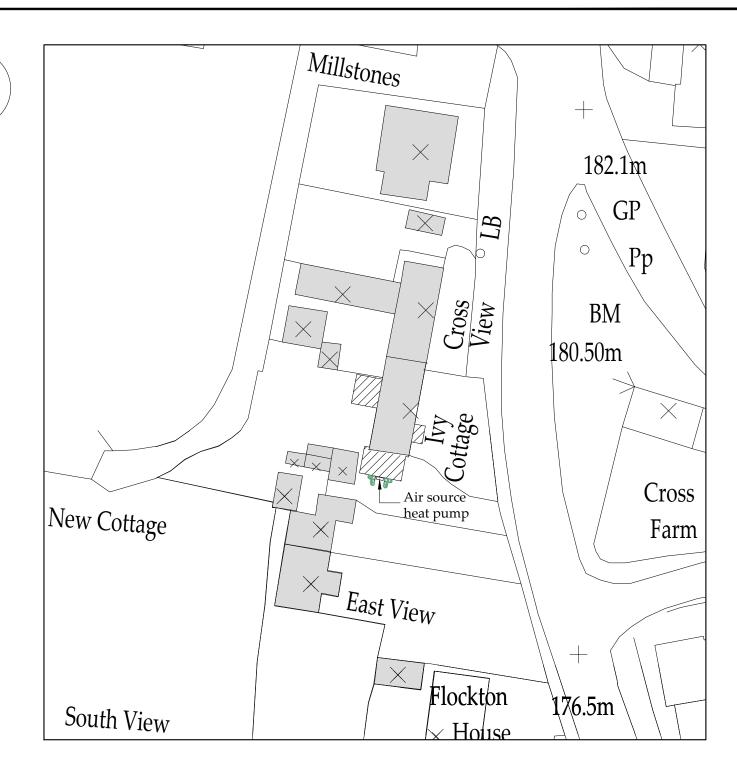

Location Plan

Scale 1:1250

**NYMNPA** 

05/07/2022

**Block Plan** 

Scale 1:500

Ordnance Survey Licence No. 100002562

Location Plan and

Block Plan

DRAWING NR: D12063-01 REV:  $\mathbf{B}$ 

NYMNPA

05/07/2022

Drawing for Planning and Client consideration only

Coloured

Amended to suit client