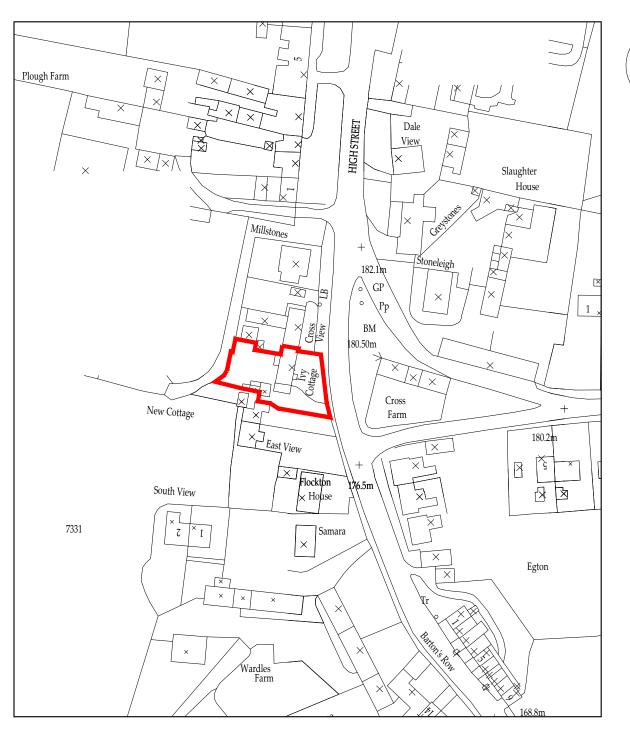

Location Plan

Scale 1:1250

**NYMNPA** 

05/07/2022

**Block Plan** 

Scale 1:500

Ordnance Survey Licence No. 100002562

Location Plan and

Block Plan

DRAWING NR: D12063-01 REV:  $\mathbf{B}$ 

NYMNPA

05/07/2022

Drawing for Planning and Client consideration only

Coloured

Amended to suit client