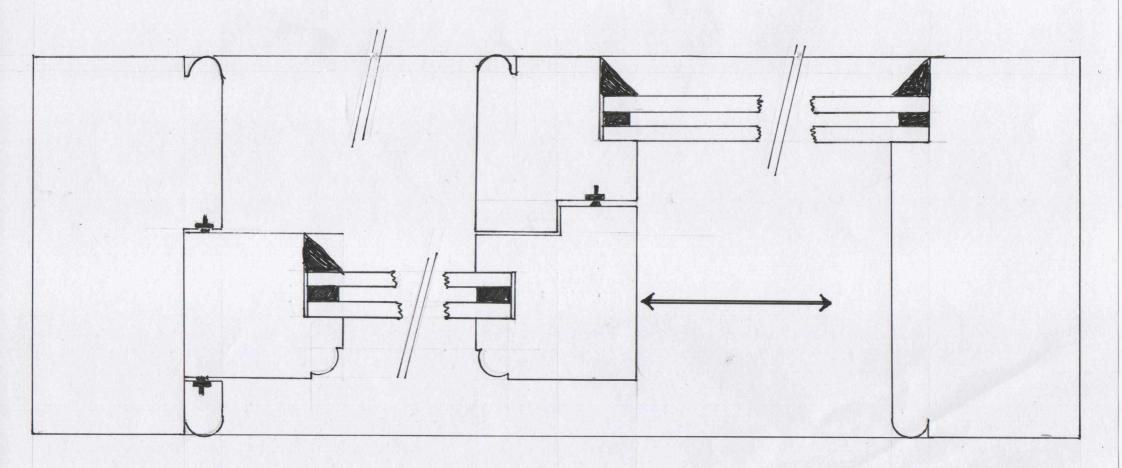

Hello.

Please see the attached document with window details as asked for. I hope this is what you meant Please advise if this is not correct