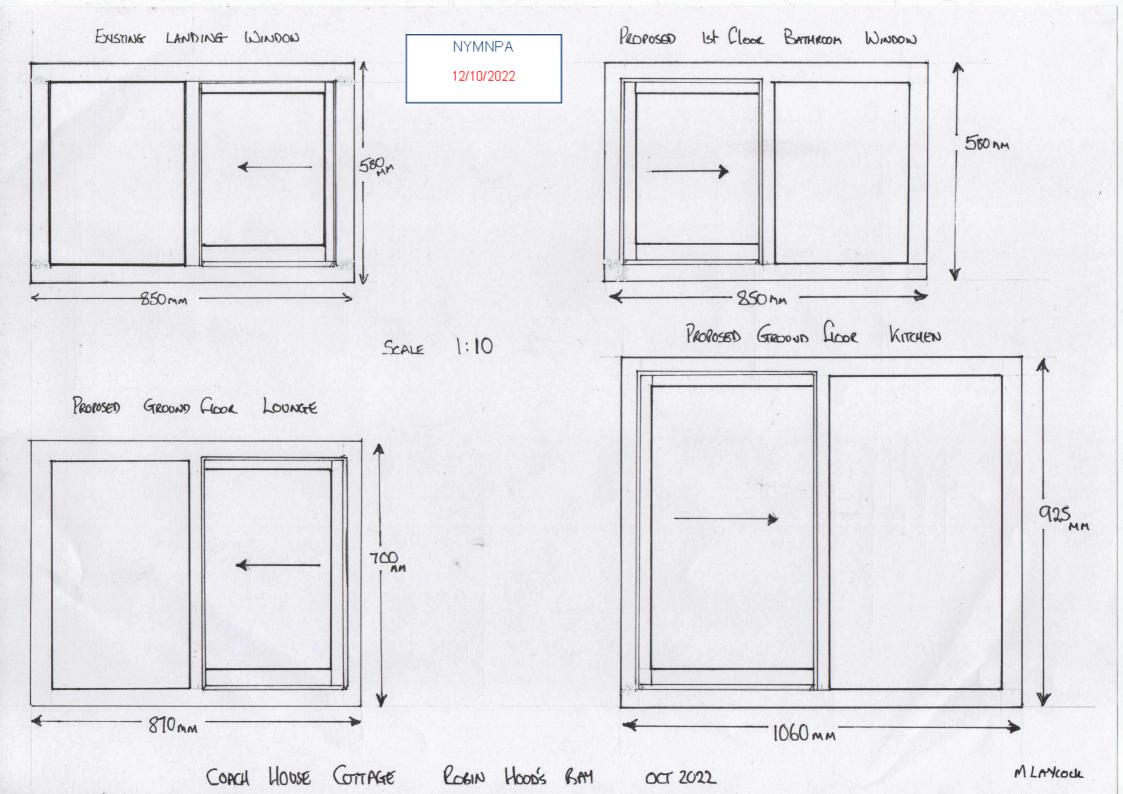

Hello.

Please see the attached document with window details as asked for. I hope this is what you meant Please advise if this is not correct