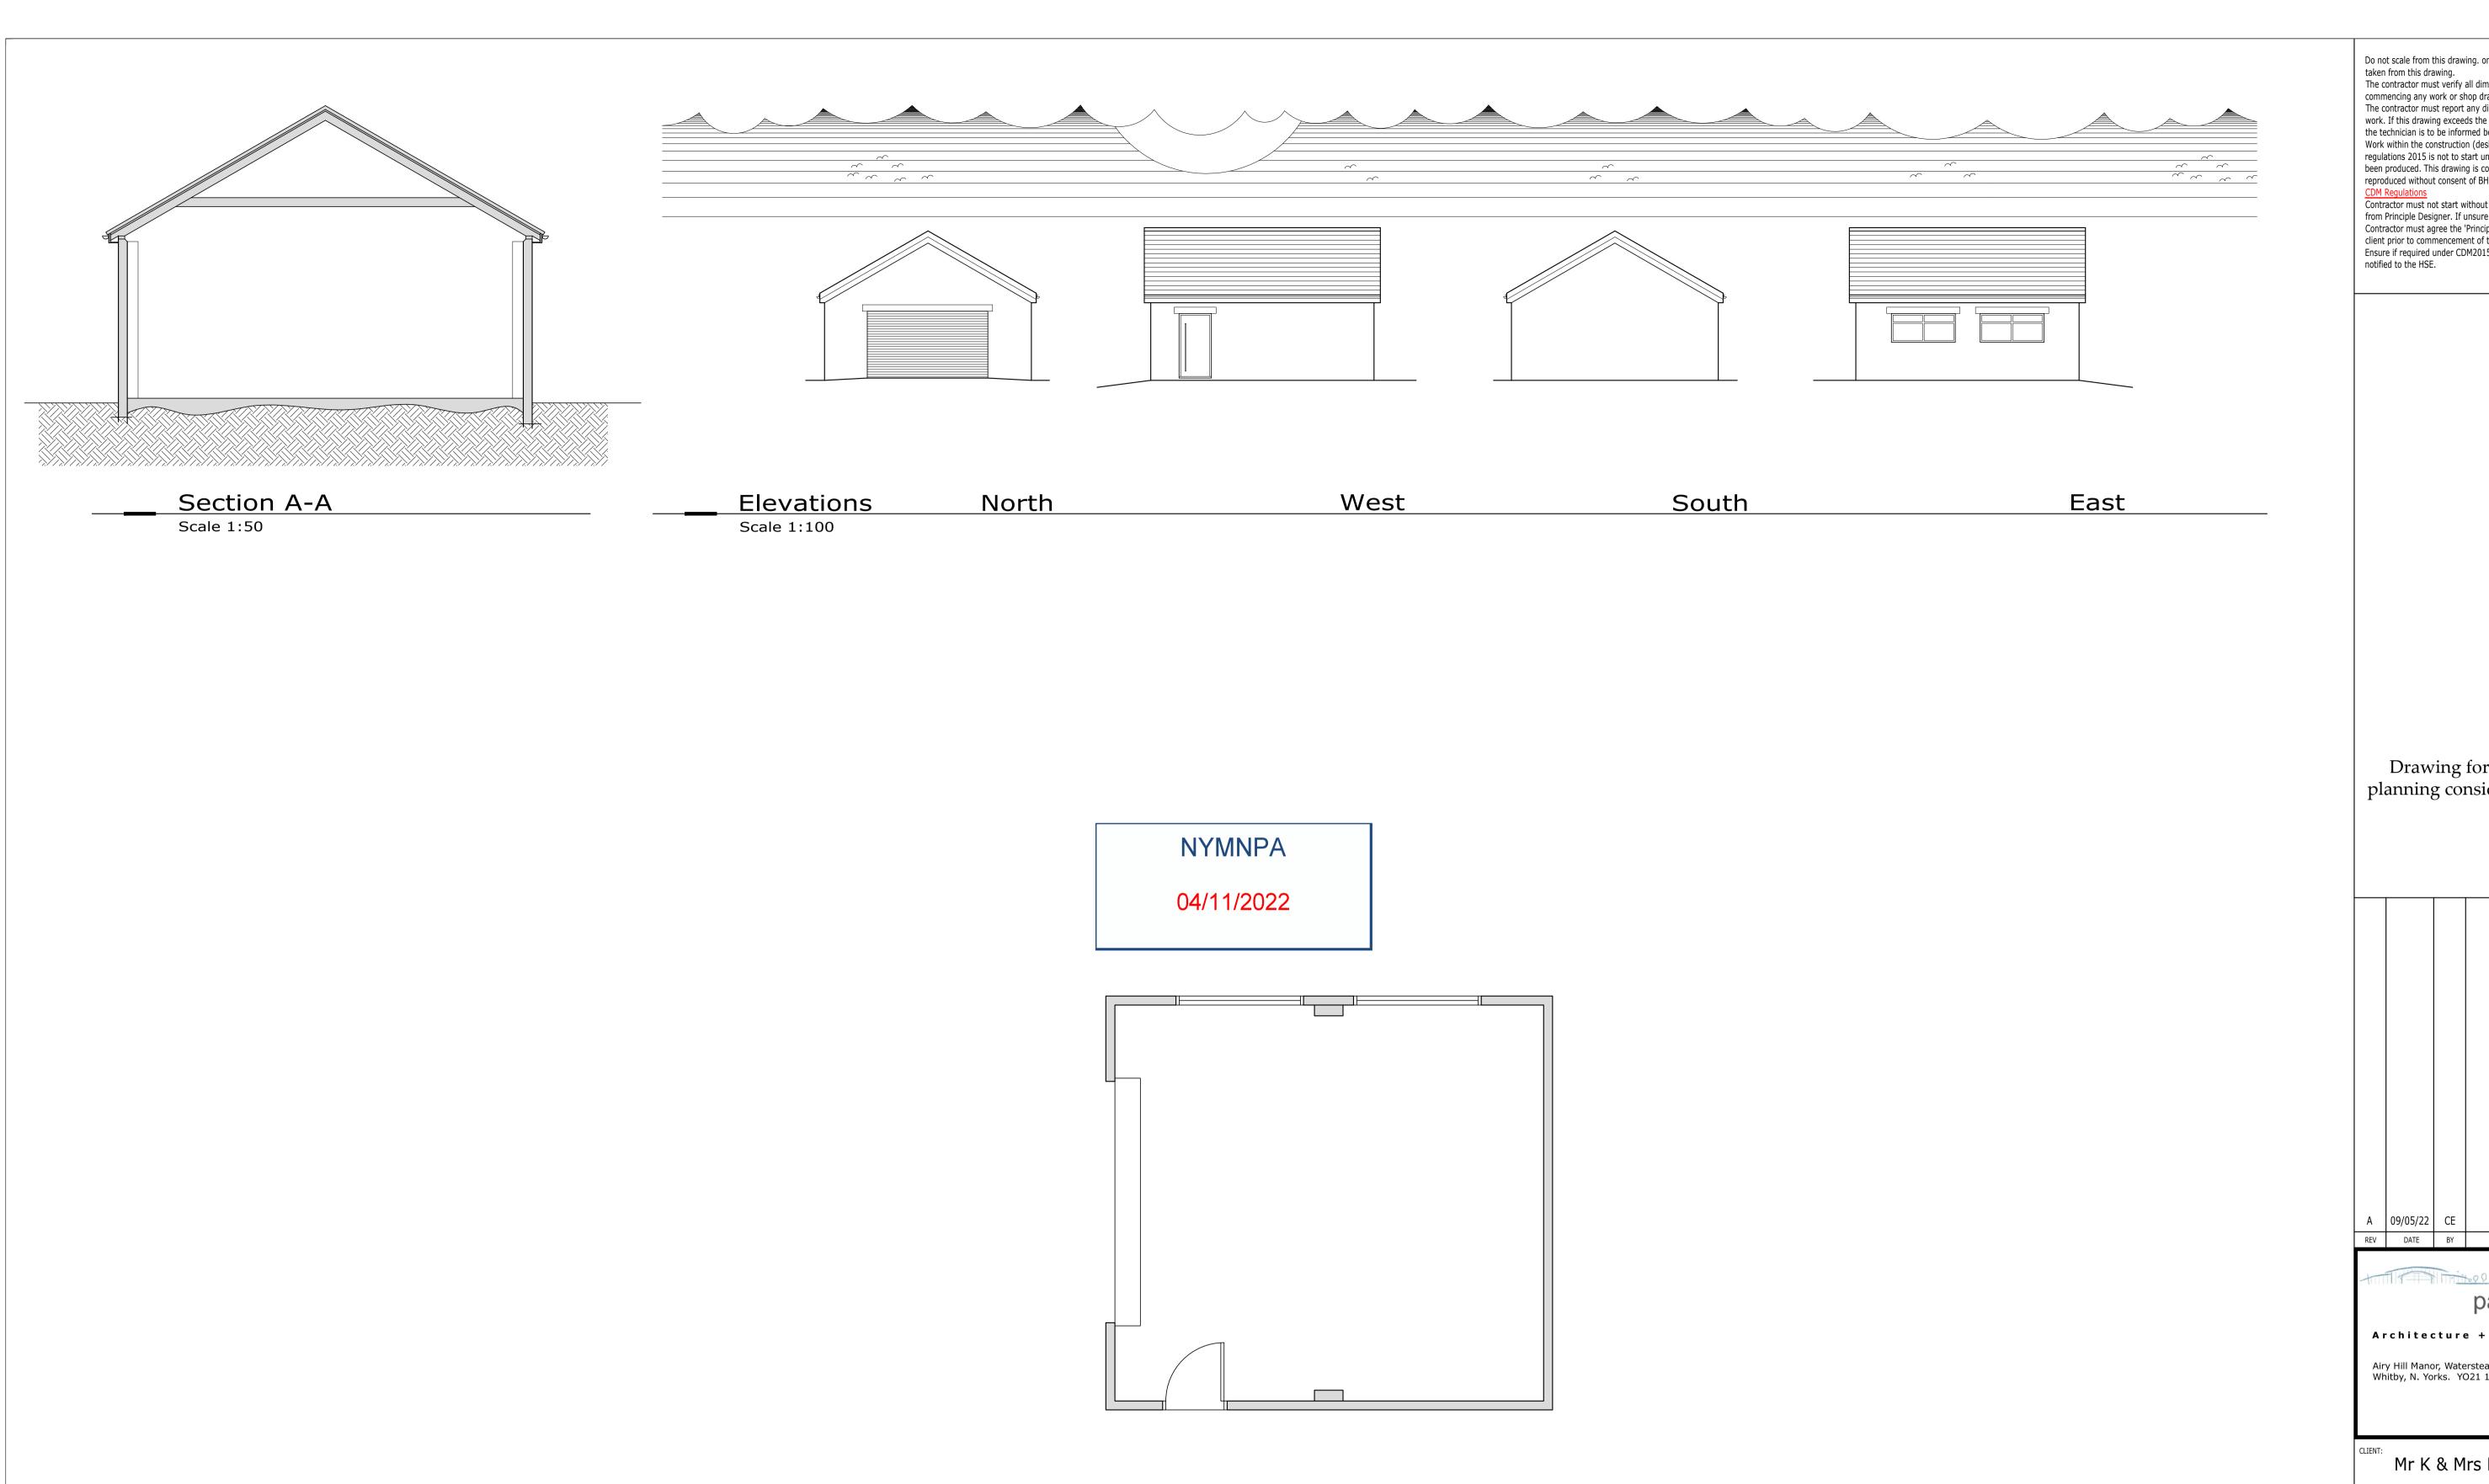

D12299-02

Elevations
Scale 1:100 North West South East

**NYMNPA** 

04/11/2022

Plan Scale 1:50

Drawing for client and planning consideration only

Do not scale from this drawing. only figured dimensions are to be taken from this drawing.

The contractor must verify all dimensions on site before commencing any work or shop drawings.

The contractor must report any discrepancies before commencing work. If this drawing exceeds the quantities taken in any way, the technician is to be informed before work is initiated. Work within the construction (design and management) regulations 2015 is not to start until a health & safety plan has been produced. This drawing is copyright and must not be reproduced without consent of BHD Partnership Ltd.