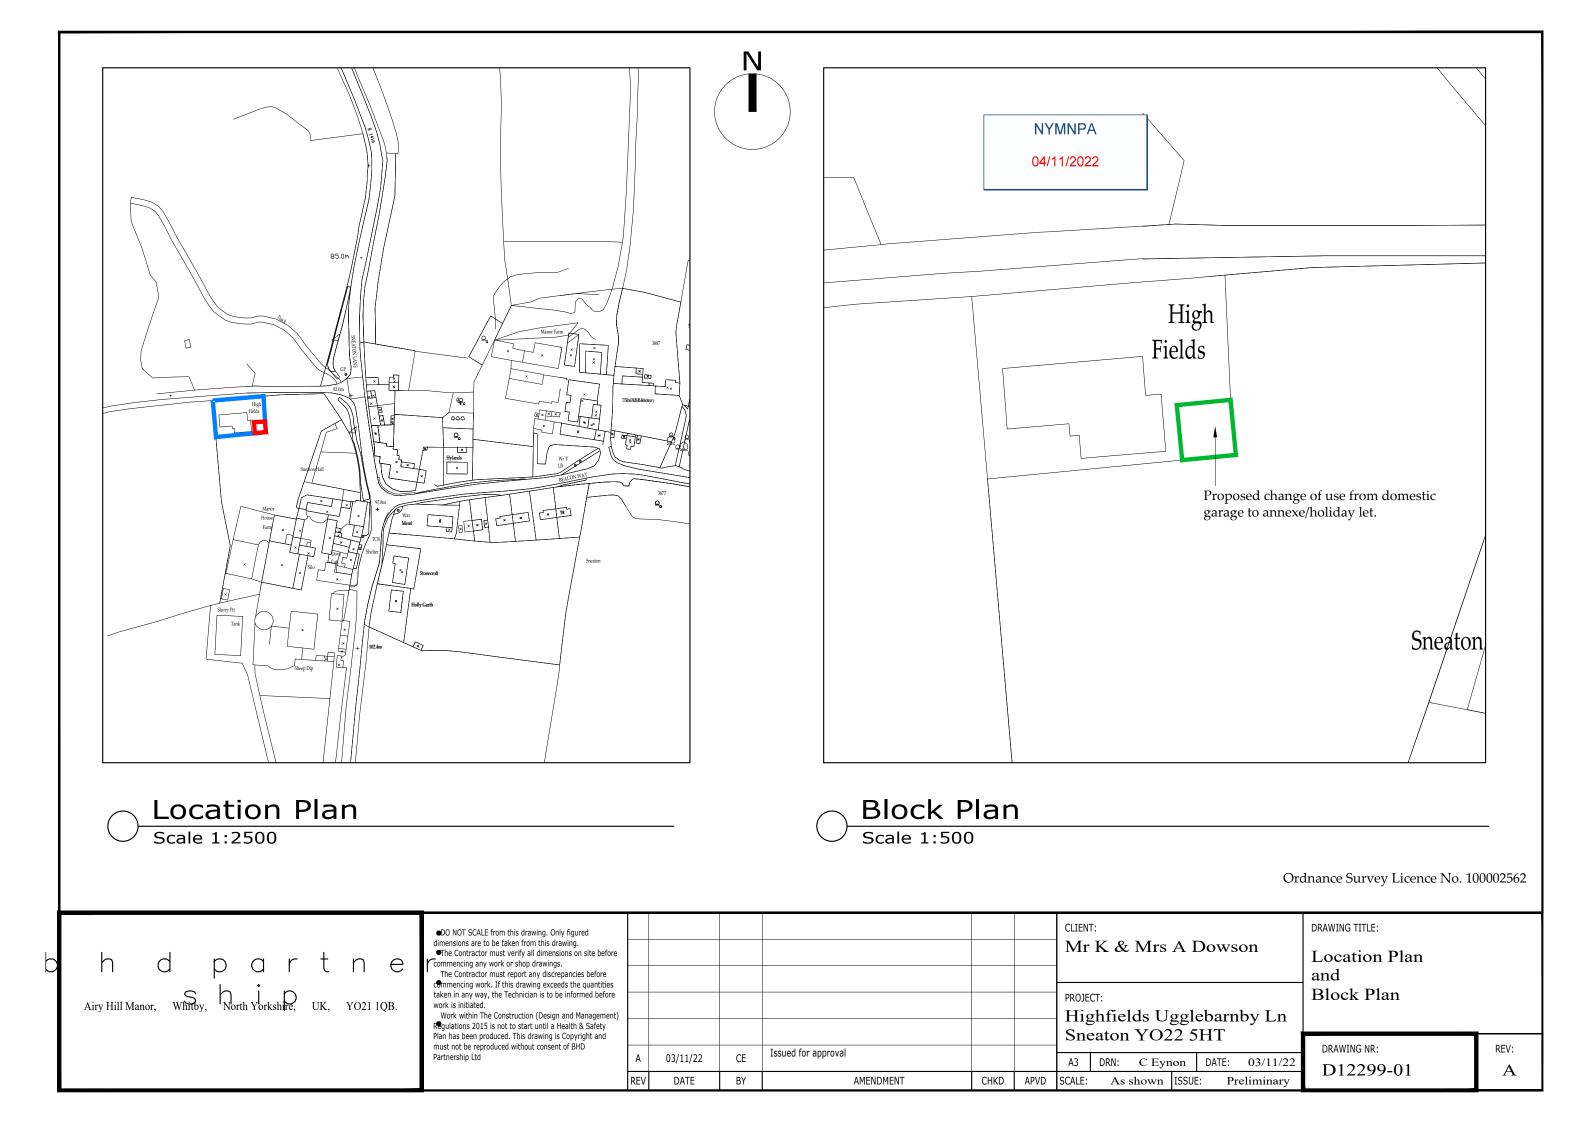

Plan

Scale 1:50

Do not scale from this drawing. only figured dimensions are to be taken from this drawing.

The contractor must verify all dimensions on site before commencing any work or shop drawings.

The contractor must report any discrepancies before commencing work. If this drawing exceeds the quantities taken in any way, the technician is to be informed before work is initiated.

Work within the construction (design and management) Work within the construction (design and management) regulations 2015 is not to start until a health & safety plan has been produced. This drawing is copyright and must not be reproduced without consent of BHD Partnership Ltd. CDM Regulations
Contractor must not start without 'Pre Construction Information' from Principle Designer. If unsure contact BHD.
Contractor must agree the 'Principle Contractor' roll with the client prior to commencement of the works.
Ensure if required under CDM2015 regulations that the project is notified to the HSE. Drawing for client and planning consideration only Issued for approval partnership Architecture + Engineering Airy Hill Manor, Waterstead Lane, Whitby, N. Yorks. YO21 1QB. Mr K & Mrs M Dowson Highfields Ugglebarnby Ln Sneaton YO22 5HT Existing Plan and Elevation DRAWING STATUS: Preliminary N I Duffield C Eynon 09/05/22 1:100&1:50@ A1