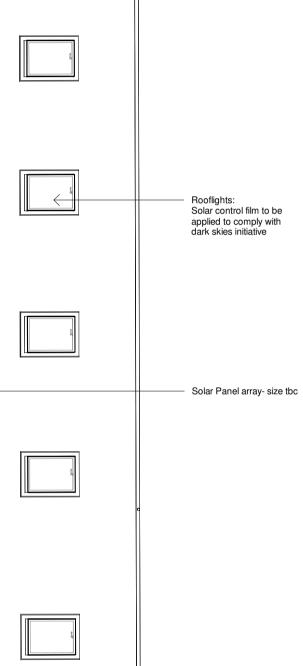

### Proposed Plans

| scale @ a1<br>1 : 100                                                                                                                                                                                                                   |                                                                 | date<br>23/11/2021                    |               |          |  |  |
|-----------------------------------------------------------------------------------------------------------------------------------------------------------------------------------------------------------------------------------------|-----------------------------------------------------------------|---------------------------------------|---------------|----------|--|--|
| PROJEC<br>A346                                                                                                                                                                                                                          | CT #                                                            | drawn<br>KH                           | CHECKED<br>CH |          |  |  |
| DRAWING NAME       PROJECT     ORIGIN     ZONE     LEVEL     TYPE     ROLE     NO. #       A346     MAS     ZZ     GF     DR     A     10006       STATUS     SUITABILITY DESCRIPTION       -     FOR INFORMATION       REVISION     P5 |                                                                 |                                       |               |          |  |  |
| REV                                                                                                                                                                                                                                     | DESCRIPTION                                                     |                                       | BY            | DATE     |  |  |
| P1                                                                                                                                                                                                                                      | Planning Issue                                                  |                                       | КН            | 23.11.21 |  |  |
| P2                                                                                                                                                                                                                                      | Rooflights & roofs amended                                      |                                       | NW            | 21.01.22 |  |  |
| P3                                                                                                                                                                                                                                      | Piggery retained.<br>Note added re. solar film to<br>rooflights |                                       | NW            | 11.02.22 |  |  |
| P4                                                                                                                                                                                                                                      |                                                                 | II lights, security<br>ntrance access | NW            | 13.10.22 |  |  |

| P4 | External wall lights, security<br>camera & entrance access<br>control locations added for<br>AOD application | NW | 13.10.22 |
|----|--------------------------------------------------------------------------------------------------------------|----|----------|
| P5 | NMA application. Directors<br>Suite footprint amended.<br>Timber cladding indicated                          | NW | 14.11.22 |