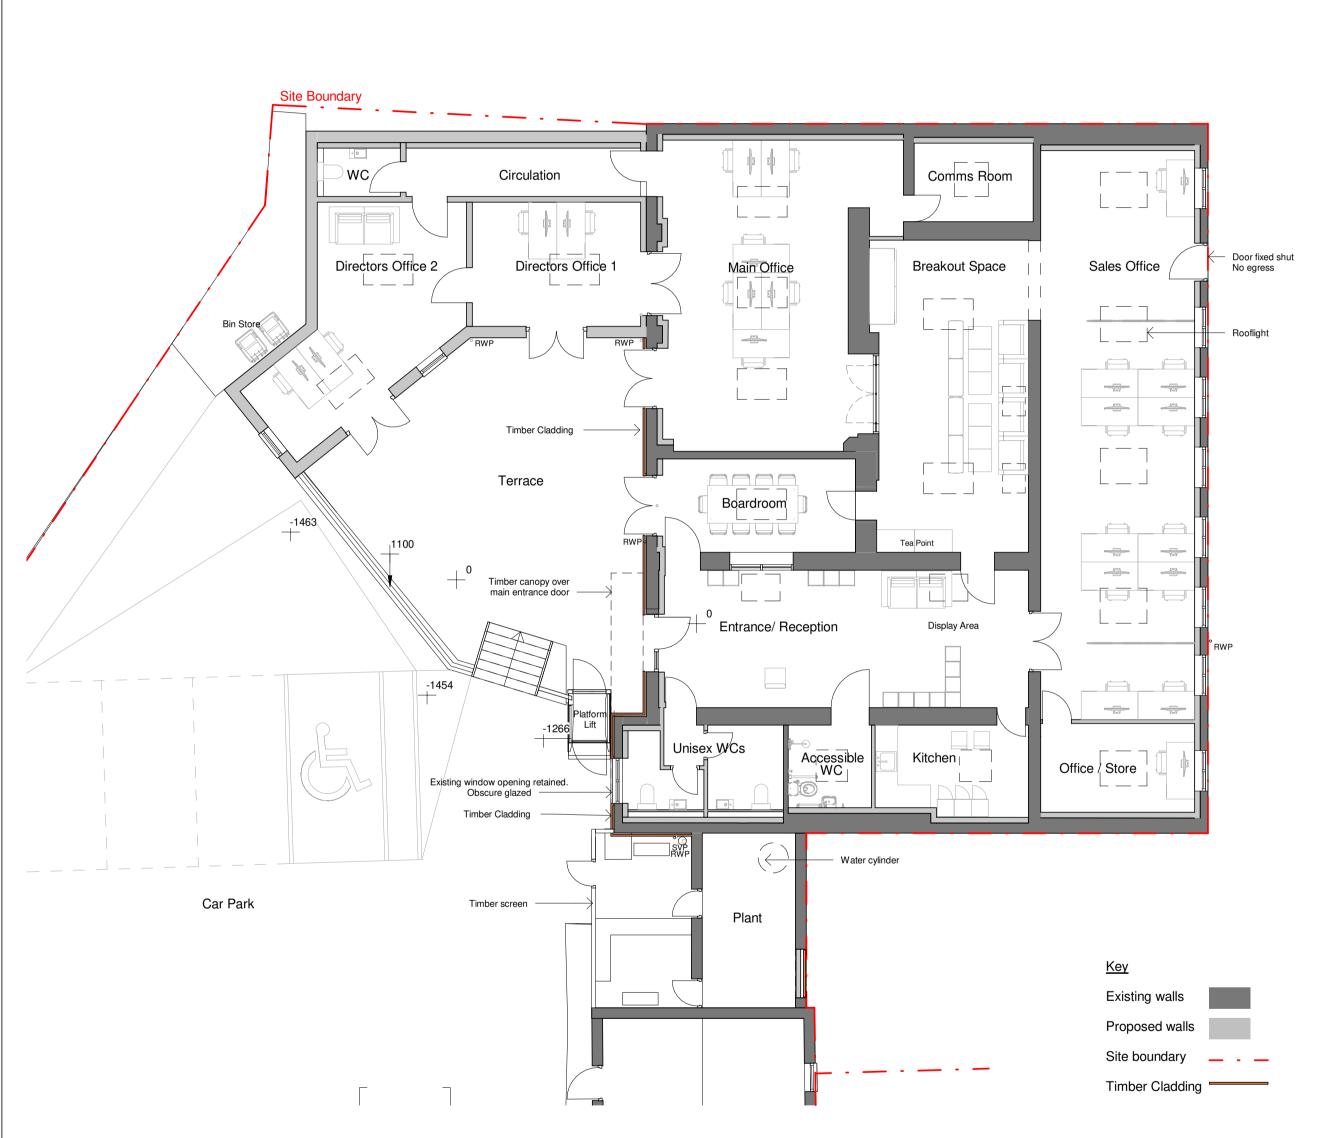

# TE Offices, Egton

DRAWING TITLE / LOCATION:

### Proposed Plans

| scale @ a1<br>1 : 100                                                                                                                                                                                                                   |                                                                 | date<br>23/11/2021                    |               |          |  |  |
|-----------------------------------------------------------------------------------------------------------------------------------------------------------------------------------------------------------------------------------------|-----------------------------------------------------------------|---------------------------------------|---------------|----------|--|--|
| PROJEC<br>A346                                                                                                                                                                                                                          | CT #                                                            | drawn<br>KH                           | CHECKED<br>CH |          |  |  |
| DRAWING NAME       PROJECT     ORIGIN     ZONE     LEVEL     TYPE     ROLE     NO. #       A346     MAS     ZZ     GF     DR     A     10006       STATUS     SUITABILITY DESCRIPTION       -     FOR INFORMATION       REVISION     P5 |                                                                 |                                       |               |          |  |  |
| REV                                                                                                                                                                                                                                     | DESCRIPTION                                                     |                                       | BY            | DATE     |  |  |
| P1                                                                                                                                                                                                                                      | Planning Issue                                                  |                                       | КН            | 23.11.21 |  |  |
| P2                                                                                                                                                                                                                                      | Rooflights & roofs amended                                      |                                       | NW            | 21.01.22 |  |  |
| P3                                                                                                                                                                                                                                      | Piggery retained.<br>Note added re. solar film to<br>rooflights |                                       | NW            | 11.02.22 |  |  |
| P4                                                                                                                                                                                                                                      |                                                                 | II lights, security<br>ntrance access | NW            | 13.10.22 |  |  |

| P4 | External wall lights, security<br>camera & entrance access<br>control locations added for<br>AOD application | NW | 13.10.22 |
|----|--------------------------------------------------------------------------------------------------------------|----|----------|
| P5 | NMA application. Directors<br>Suite footprint amended.<br>Timber cladding indicated                          | NW | 14.11.22 |