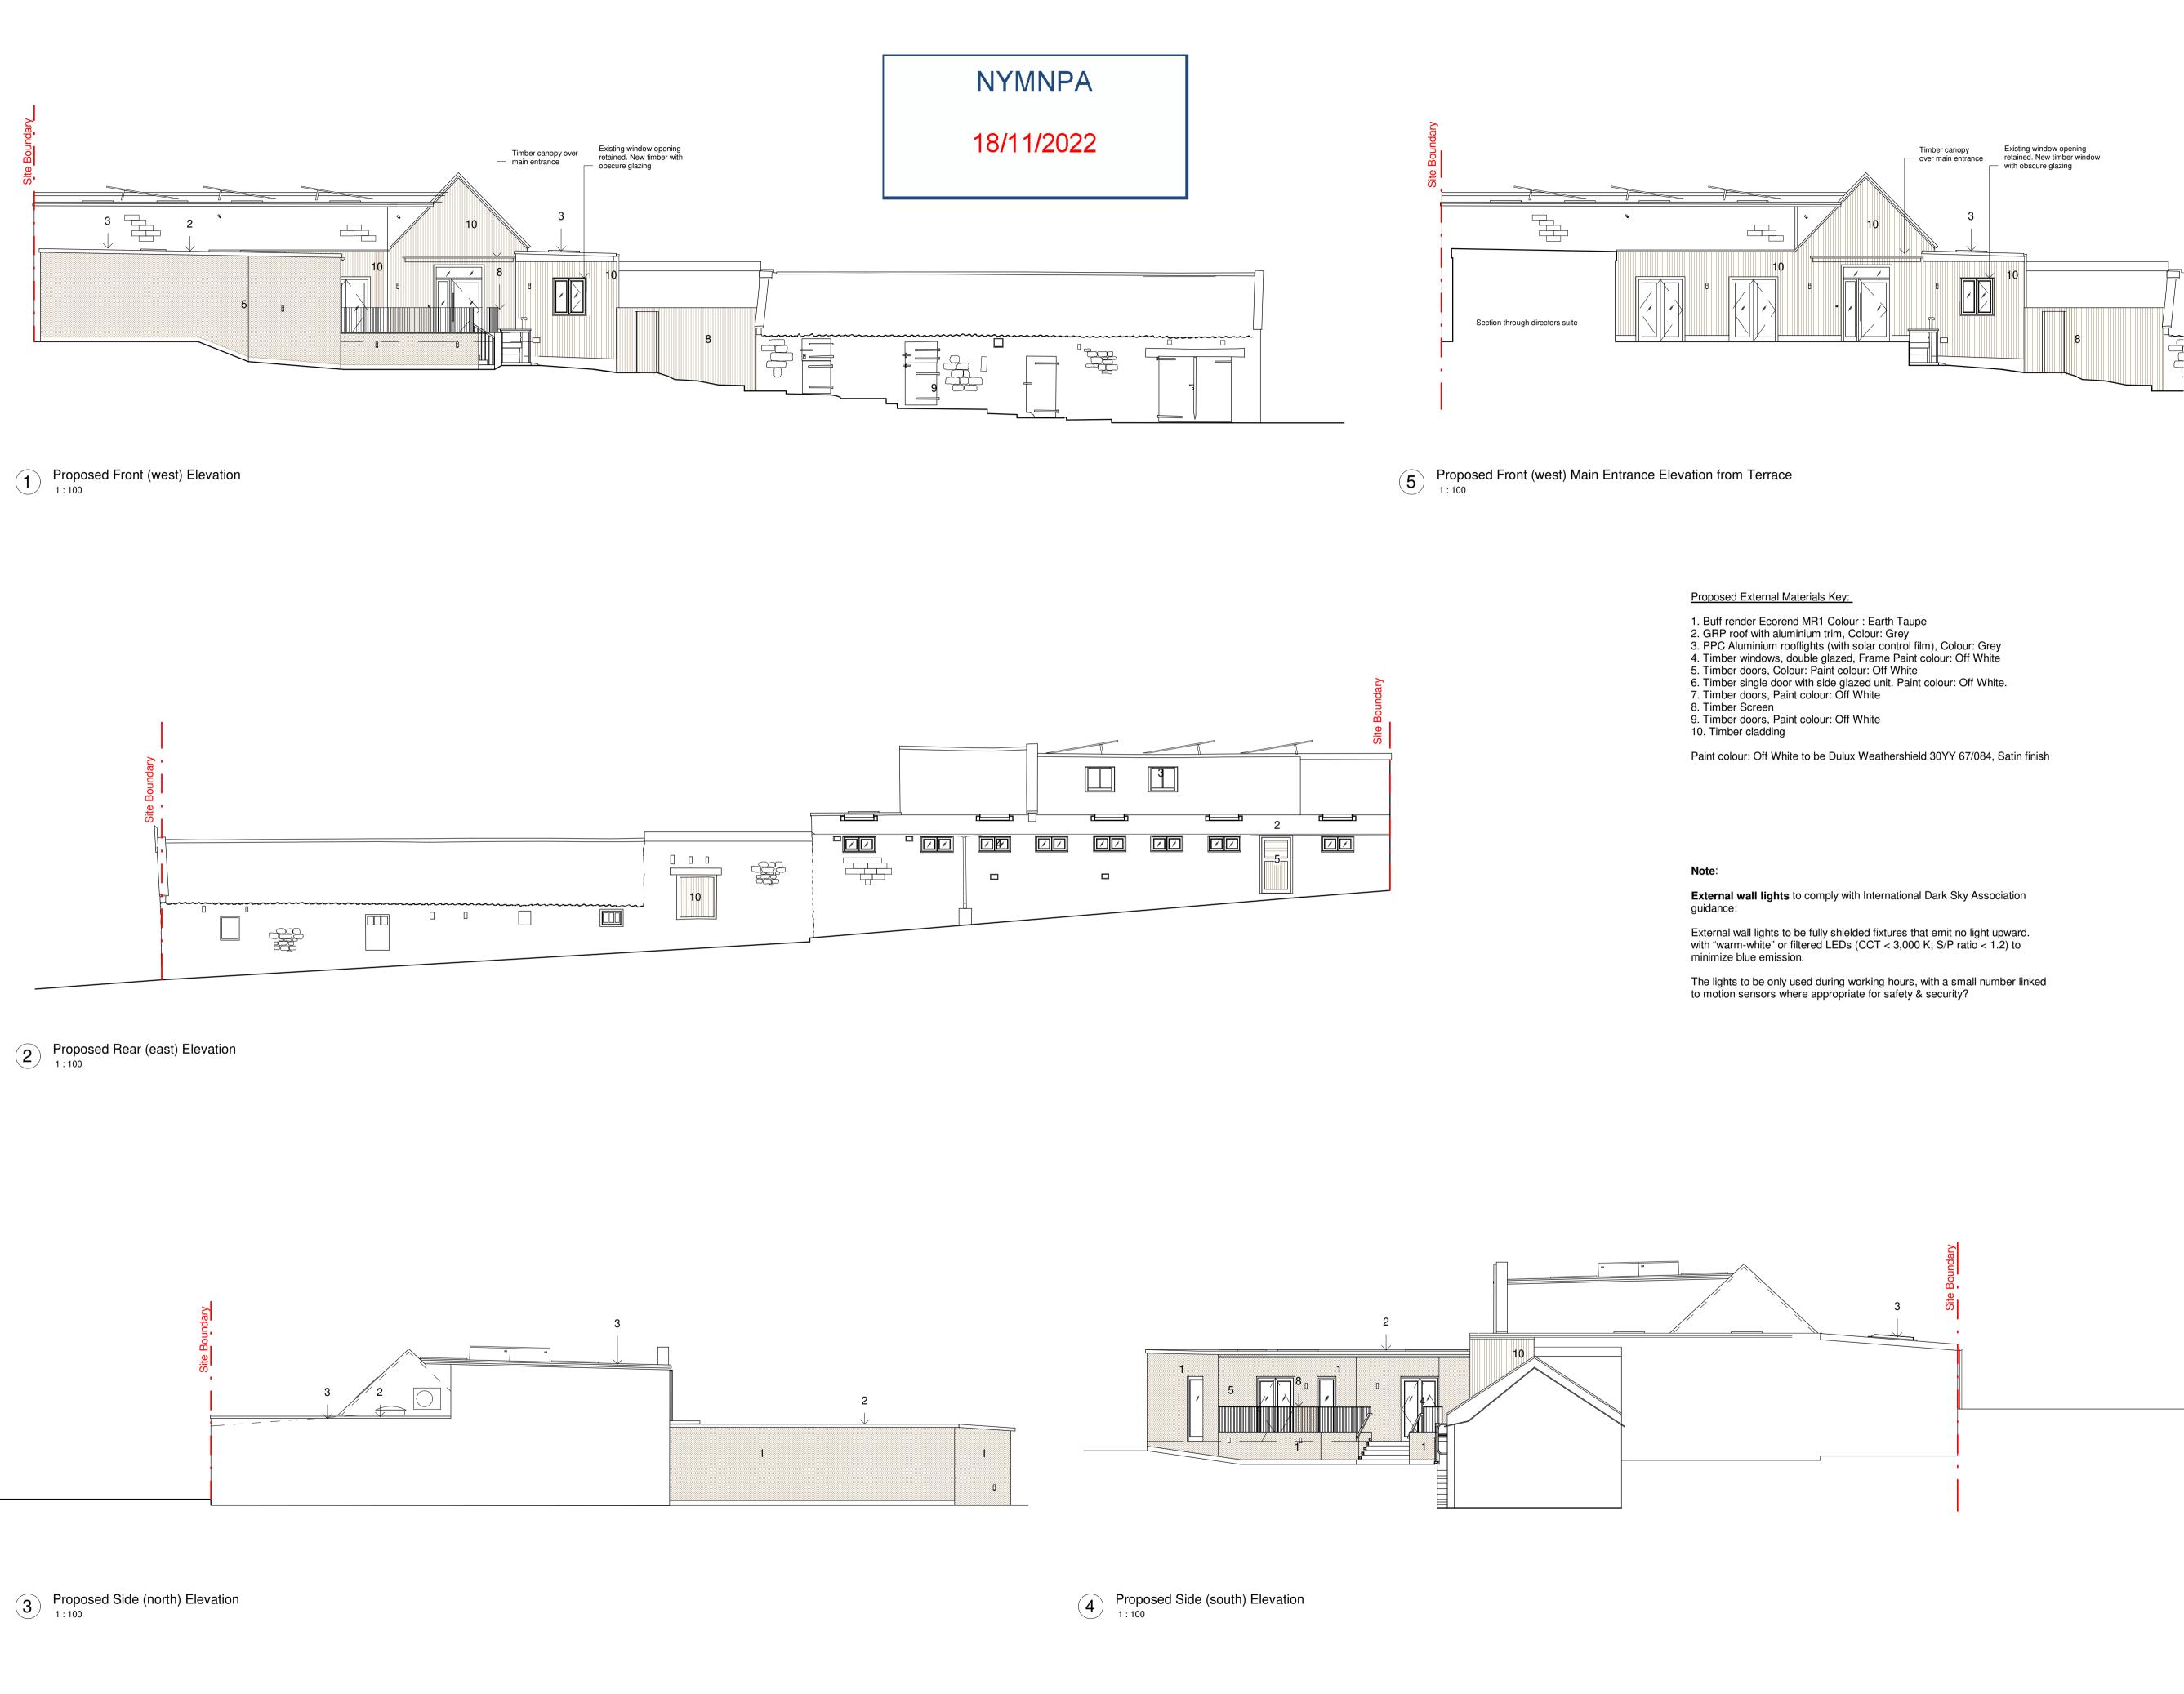

### Proposed Elevations

| scale @ a1<br>1 : 100                                              |                             | date<br>23/11/2021   |         |          |  |  |  |
|--------------------------------------------------------------------|-----------------------------|----------------------|---------|----------|--|--|--|
| PROJECT #                                                          |                             | DRAWN                | CHECKED |          |  |  |  |
| A346                                                               |                             | KH                   | CH      |          |  |  |  |
| DRAWING NAME PROJECT   ORIGIN   ZONE   LEVEL   TYPE   ROLE   NO. # |                             |                      |         |          |  |  |  |
| A346 mas xx zz dr a 10007                                          |                             |                      |         |          |  |  |  |
| STATUS SUITABILITY DESCRIPTION<br>FOR INFORMATION                  |                             |                      |         |          |  |  |  |
| REVISION<br>P5                                                     |                             |                      |         |          |  |  |  |
| REV                                                                | DESCRIPTION                 |                      | ВҮ      | DATE     |  |  |  |
| P1                                                                 | Planning Iss                | ue                   | КН      | 23.11.21 |  |  |  |
| P2                                                                 | Rooflights &                | roofs amende         | d NW    | 21.01.22 |  |  |  |
| P3                                                                 | Piggery reta<br>key updated | ined. Material<br>I. | NW      | 11.02.22 |  |  |  |
| P4                                                                 |                             | AOD application      | on. NW  | 06.10.22 |  |  |  |
| P5                                                                 | Updated for                 | NMA application      | on. NW  | 14.11.22 |  |  |  |