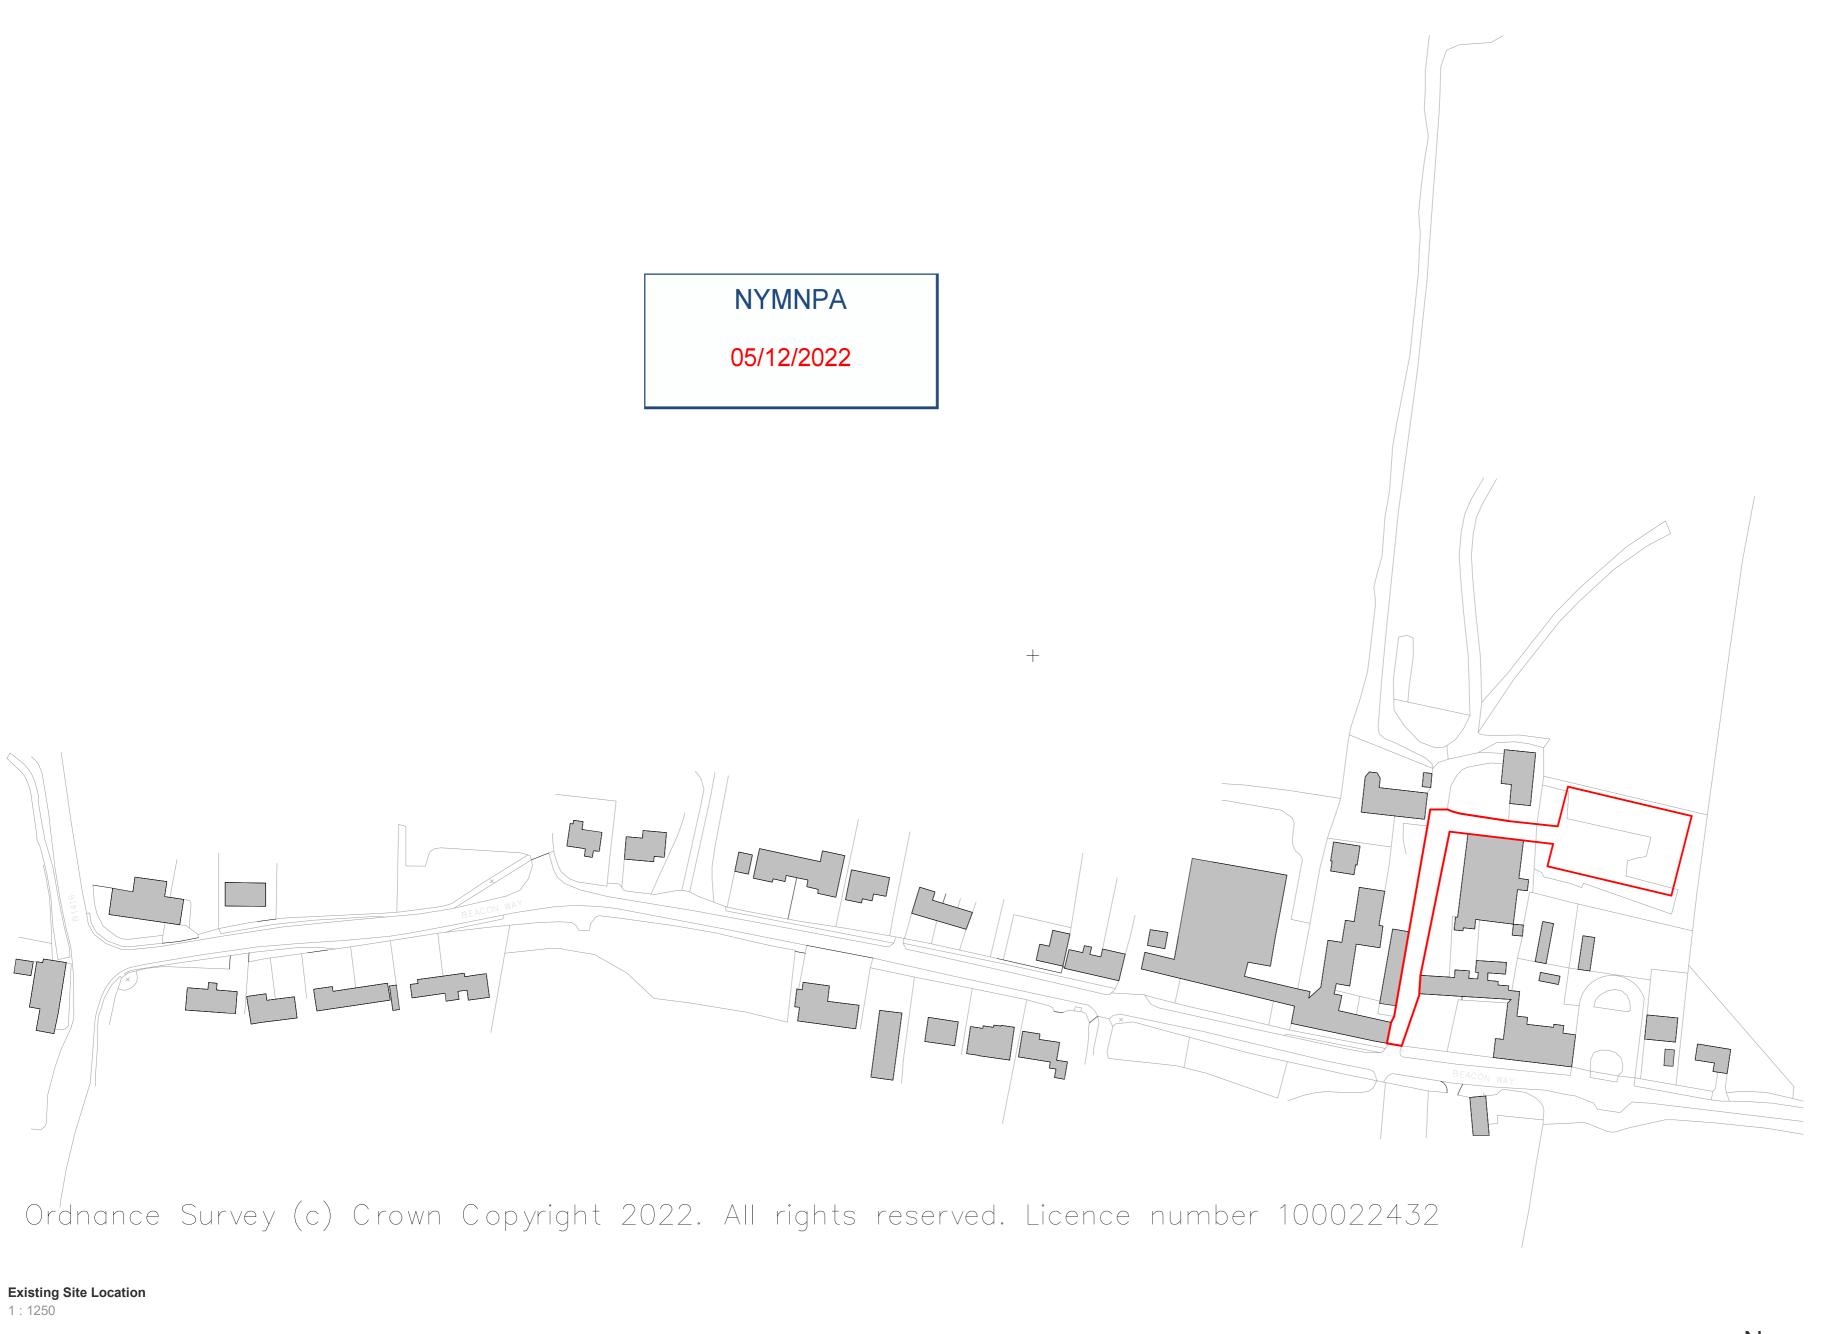

DRAWING TITLE

**Existing Site Location** 

DRAWING STATUS

| SCALE         | DATE       |
|---------------|------------|
| 1 : 1250 @ A2 | 19/10/22   |
| DRAWN BY      | CHECKED BY |
| MB            | RT         |