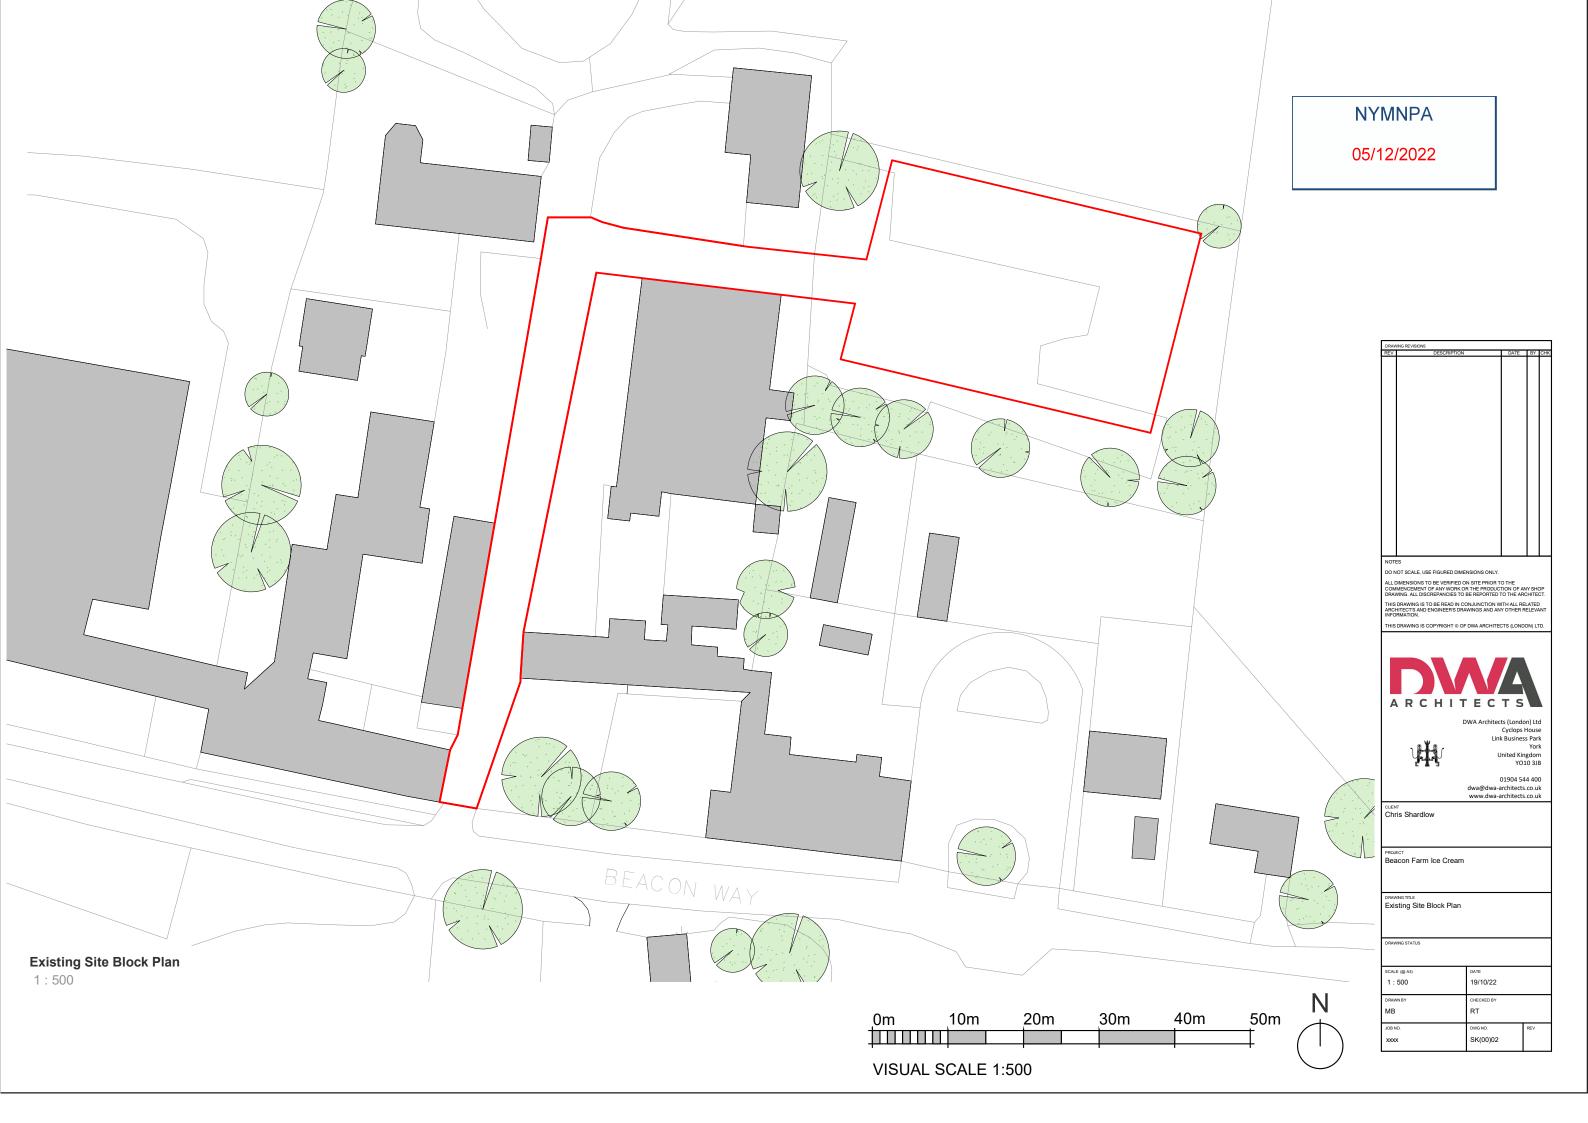

DWA Architects (London) Ltd Cyclops House Link Business Park York United Kingdom YO10 3JB

VO10 3JB 01904 544 400 dwa@dwa-architects.co.uk www.dwa-architects.co.uk

CLIENT Chris Shardlow

DDO IEO

Beacon Farm Ice Cream