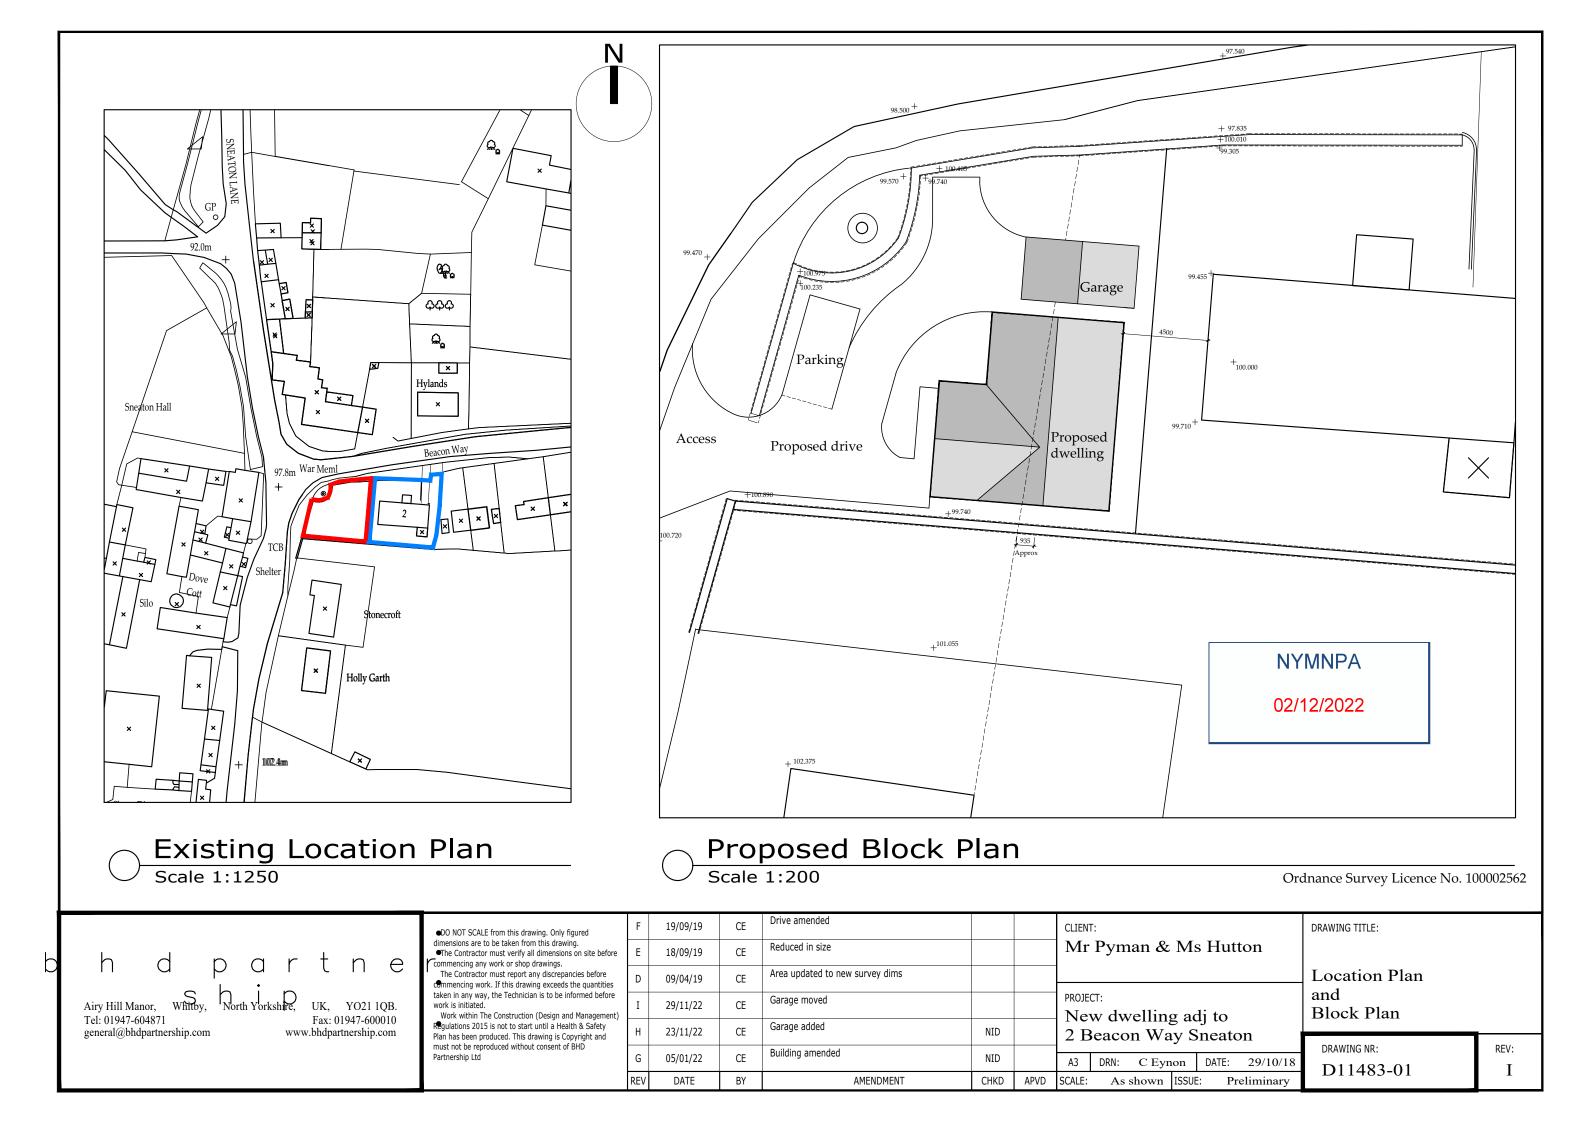

Mr Pyman & Ms Hutton

New dwelling adj to 2 Beacon Way Sneaton

Plans and Elevations

N I Duffield 18/09/19

G