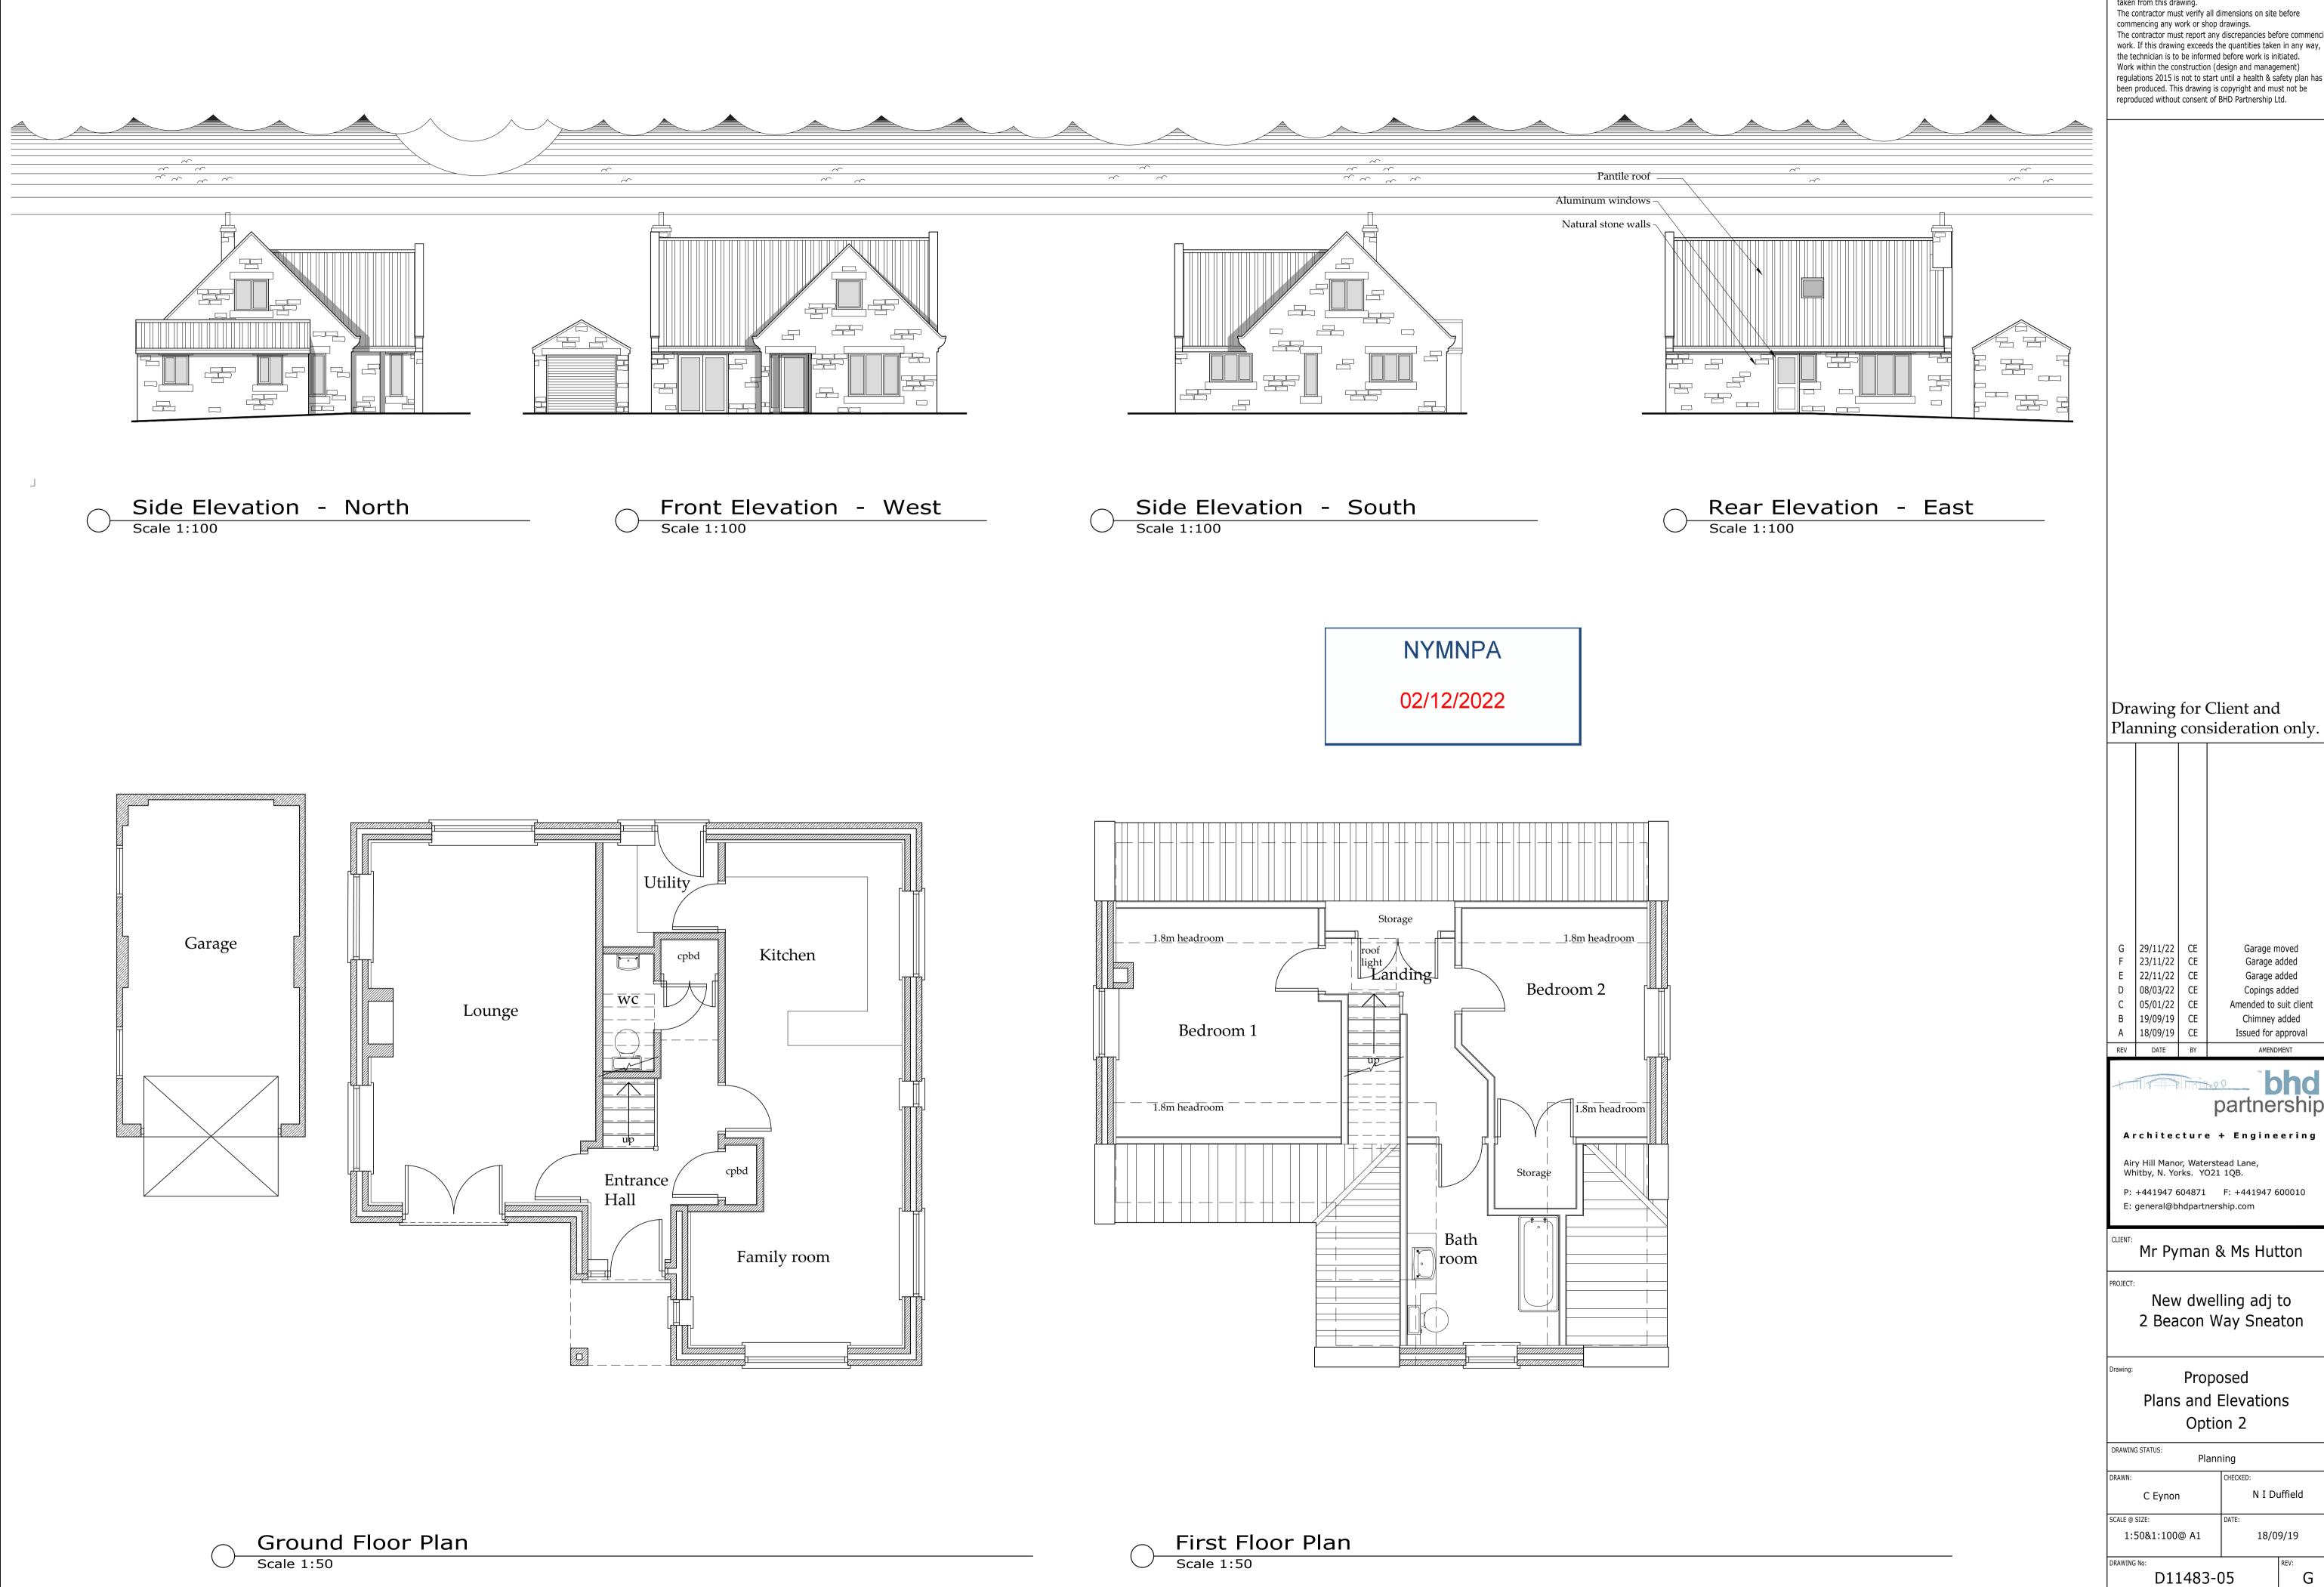

Drawing for Client and Planning consideration only.

Garage moved Garage added Garage added Copings added Amended to suit client Chimney added Issued for approval

partnership

P: +441947 604871 F: +441947 600010

Mr Pyman & Ms Hutton

New dwelling adj to 2 Beacon Way Sneaton

Plans and Elevations

N I Duffield 18/09/19

G