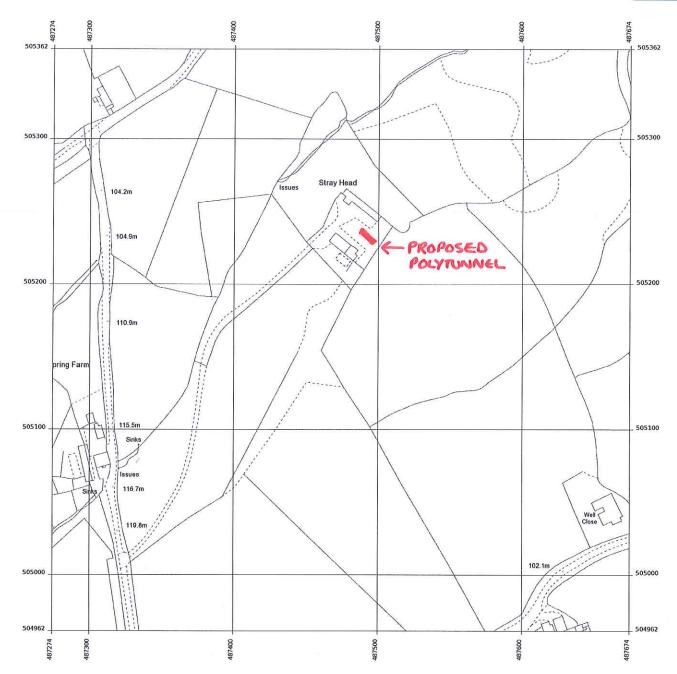

Supplied by: Stanfords 23 Jun 2022 Licence: @ Crown Copyright and database rights 2022 OS100035409 Order Licence Reference: 011547352 Centre coordinates: 487474 505162

Stray Head Farm, Stray Head, Littlebeck, Whitby YO22 5EY