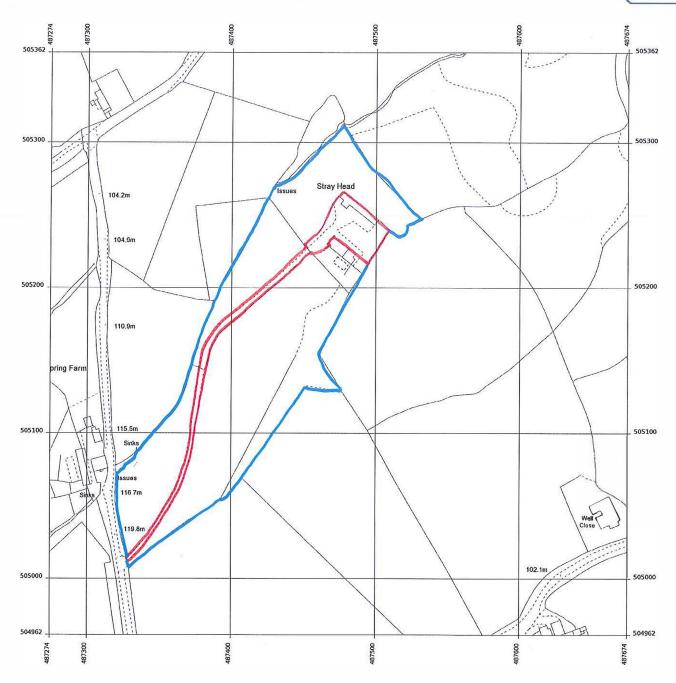

Supplied by: Stanfords 23 Jun 2022 Licence: © Crown Copyright and database rights 2022 OS100035409 Order Licence Reference: Ol1547352 Centre coordinates: 487474 505162

Stray Head Farm, Stray Head, Littlebeck, Whitby YO22 5EY