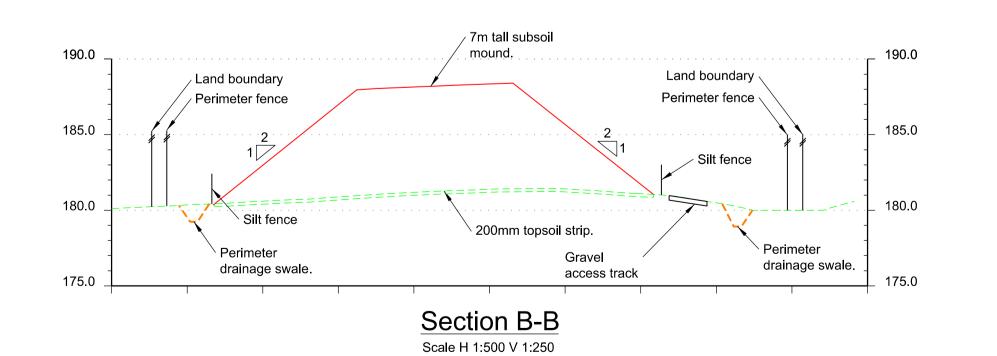

Scale H 1:500 V 1:250

0 | 07/12/22 | KK | JD CW For planning A 01/11/22 EC JD CW For Review REV DATE BY CHKD APPD

Temporary Earthwork Storage Bund Proposed Cross Sections

SCALE @ A1: As shown

Job No: 253285