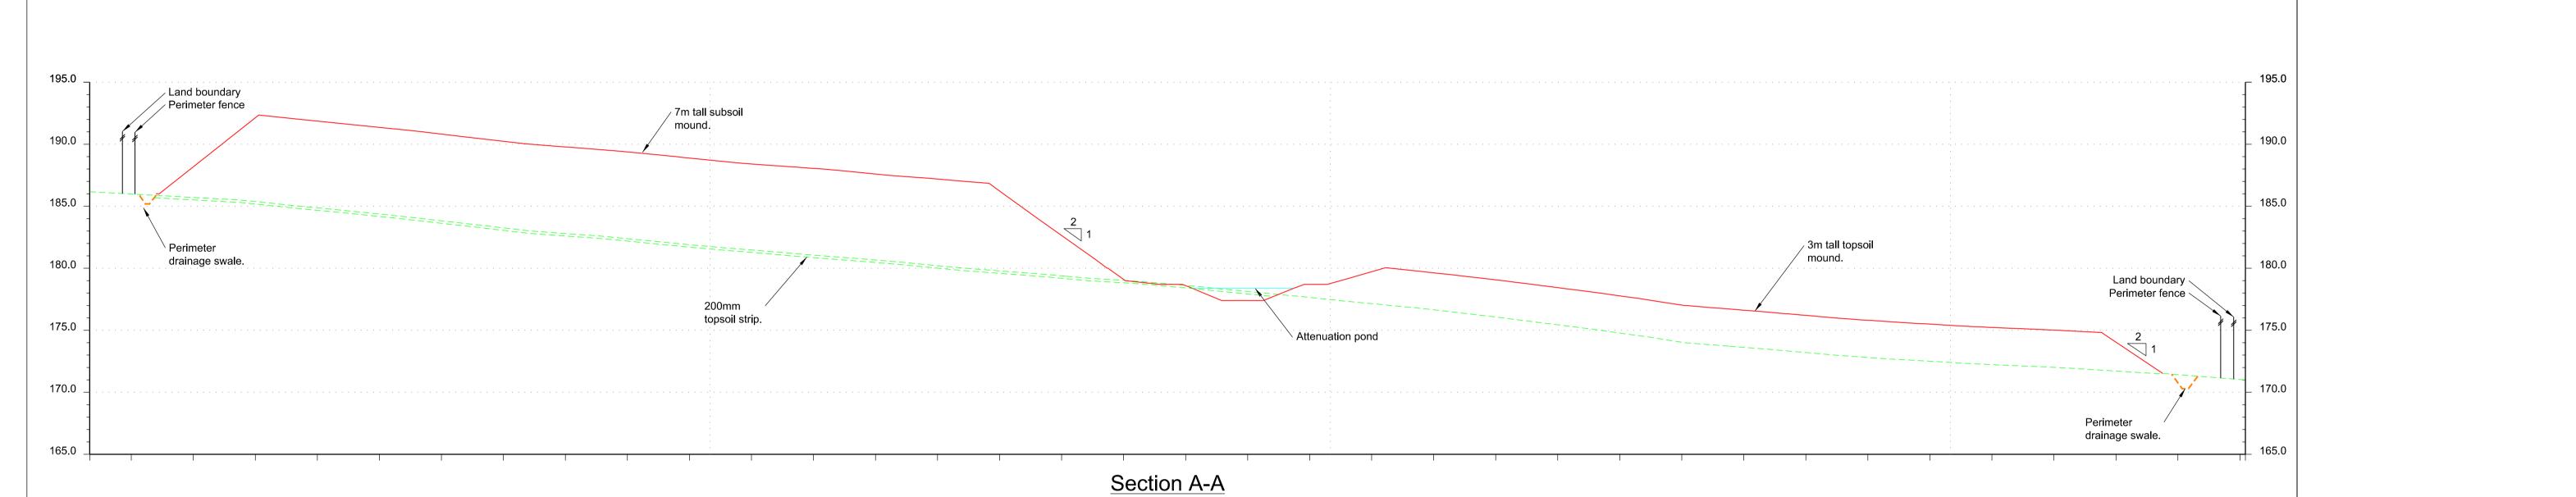

© Crown copyright and database rights 2018 Ordnance Survey 0100031673 Notes: NYMNPA 09/01/2023 195.0 ∠ Land boundary 190.0 190.0 185.0 185.0 180.0 180.0 Land boundary < 175.0 175.0 170.0 170.0 165.0 Section A-A Scale H 1:500 V 1:250 190.0 Land boundary ∠ Land boundary 185.0 185.0 For Planning 180.0 For Review 175.0 Section B-B
Scale H 1:500 V 1:250 SCALE @ A1: As shown Job No: 253285