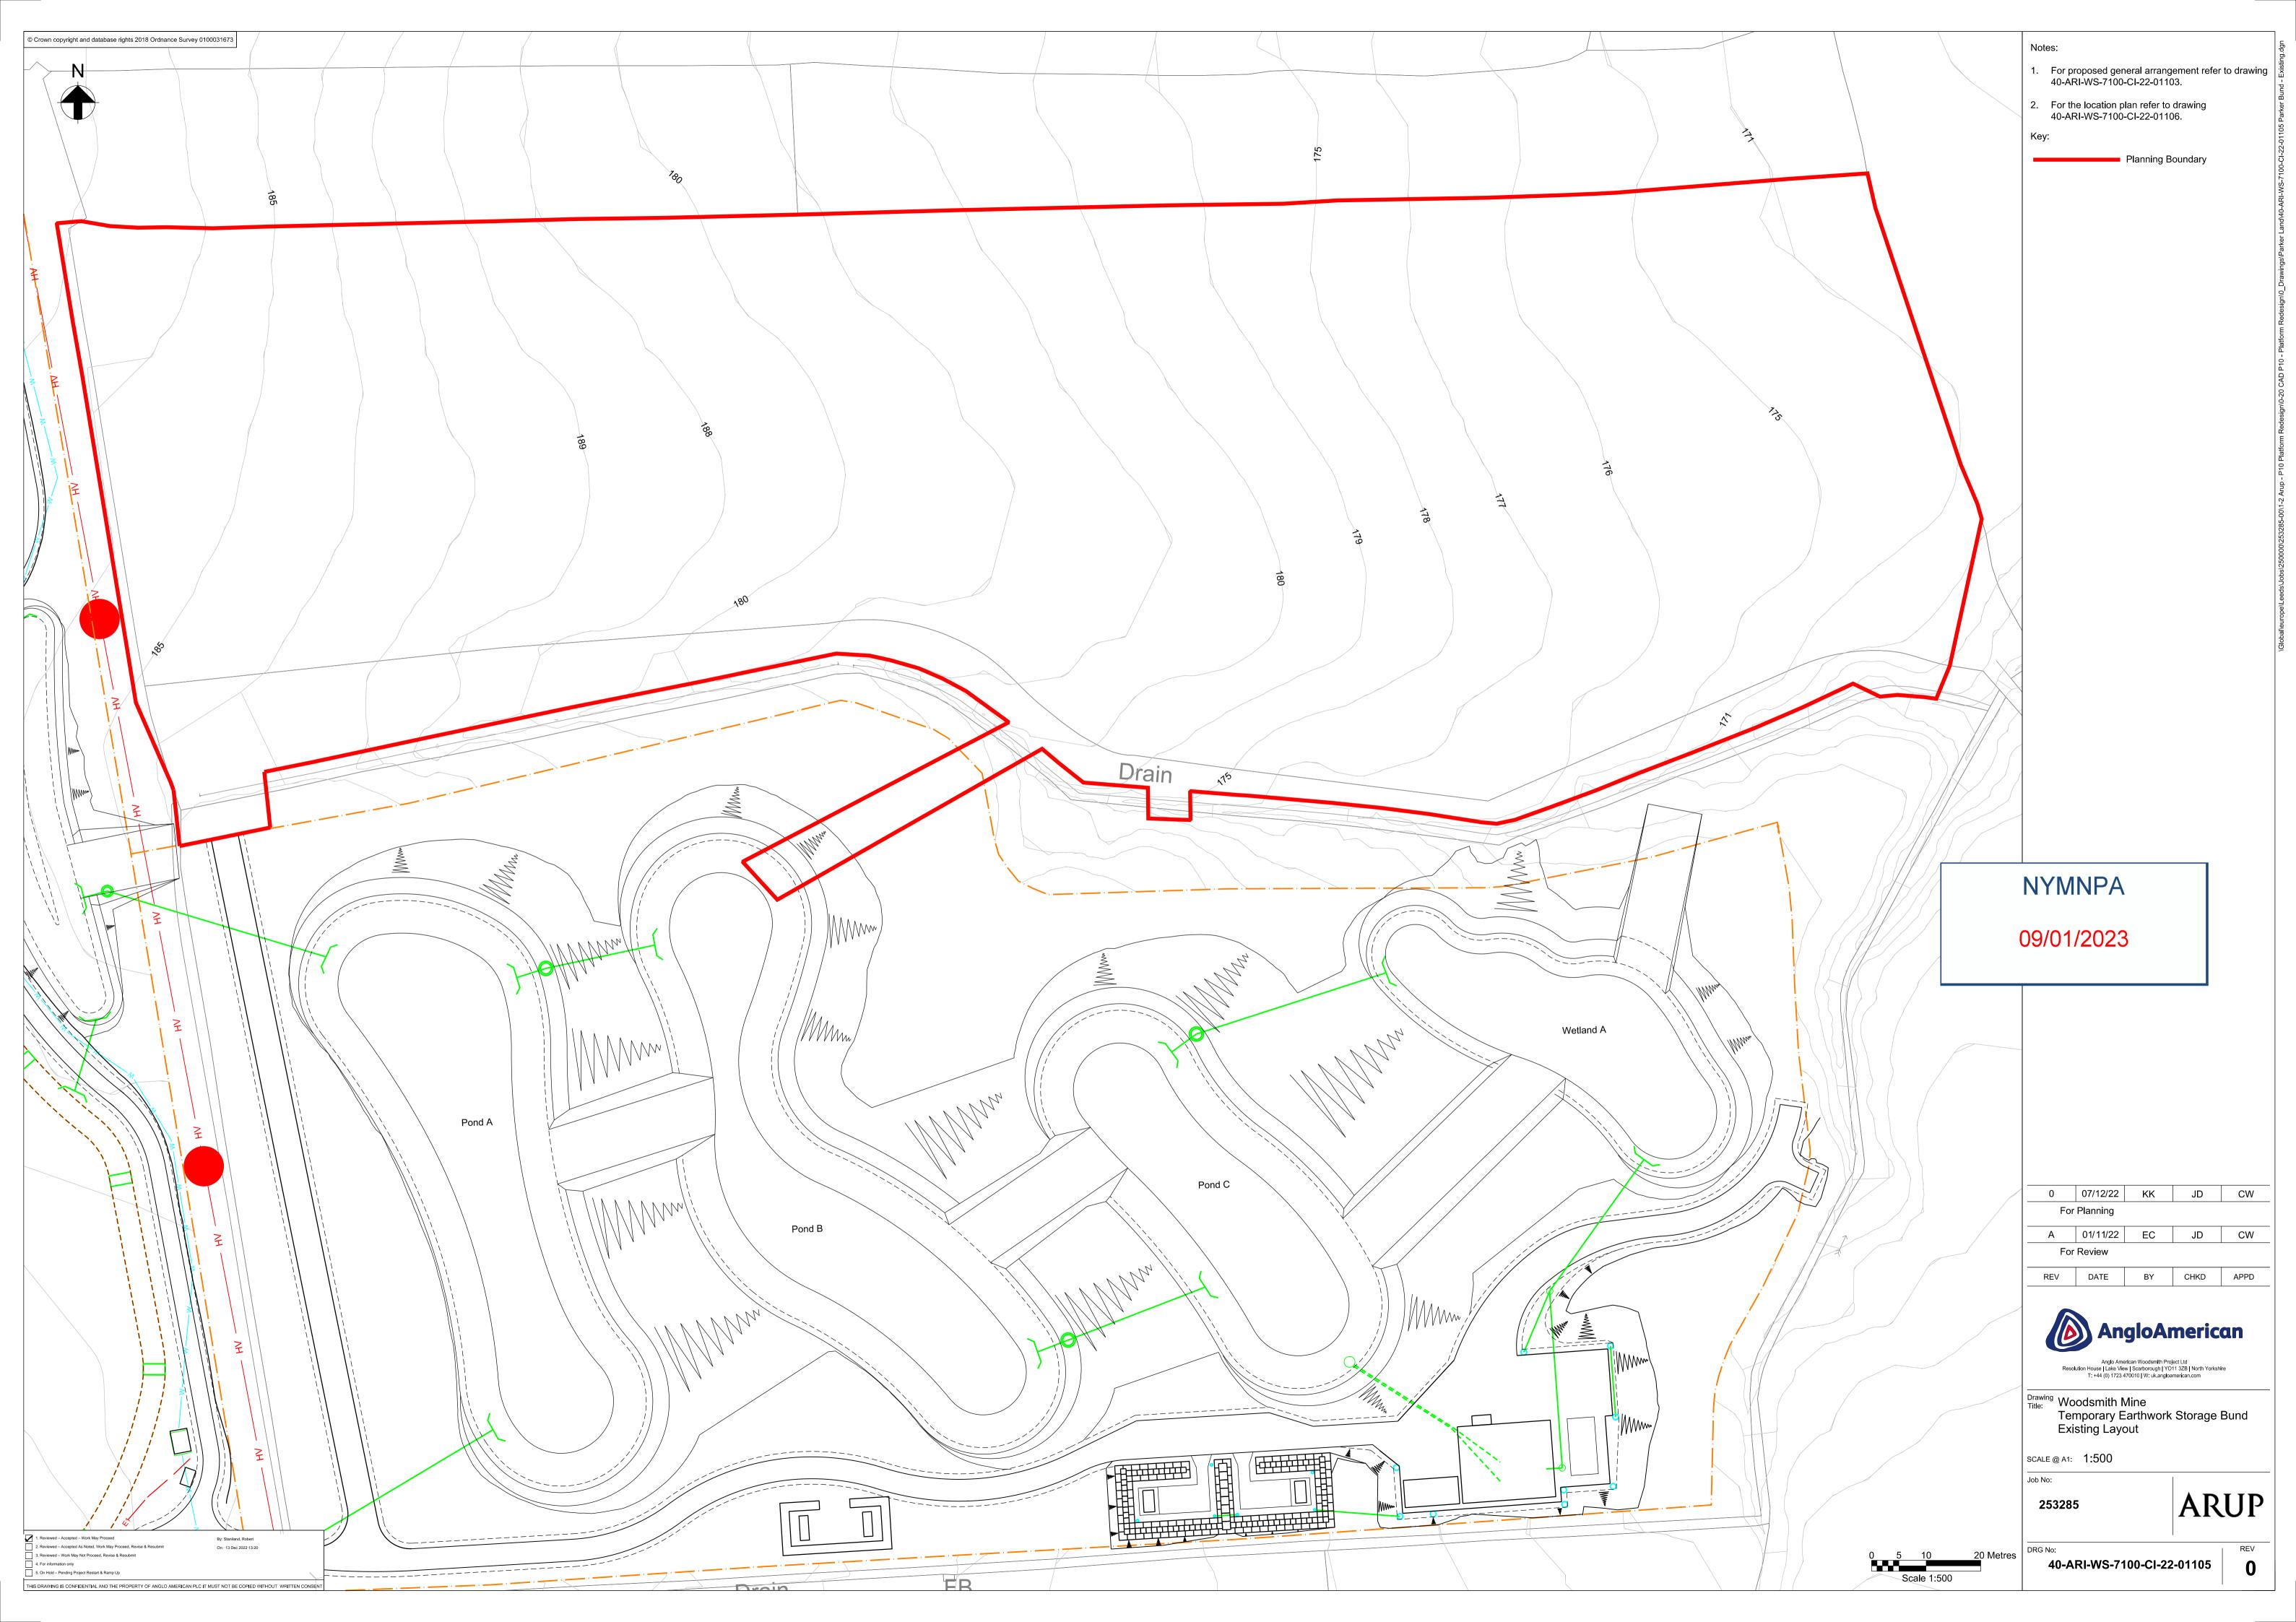

By: Bell, Charlotte

THIS DRAWING IS CONFIDENTIAL AND THE PROPERTY OF ANGLO AMERICAN PLC IT MUST NOT BE COPIED WITHOUT WRITTEN CONSEN

On: 20 Dec 2022 08:16

 For proposed general arrangement and sections location refer to drawing
 40-ARI-WS-7100-CI-22-01103. ---- Existing terrain