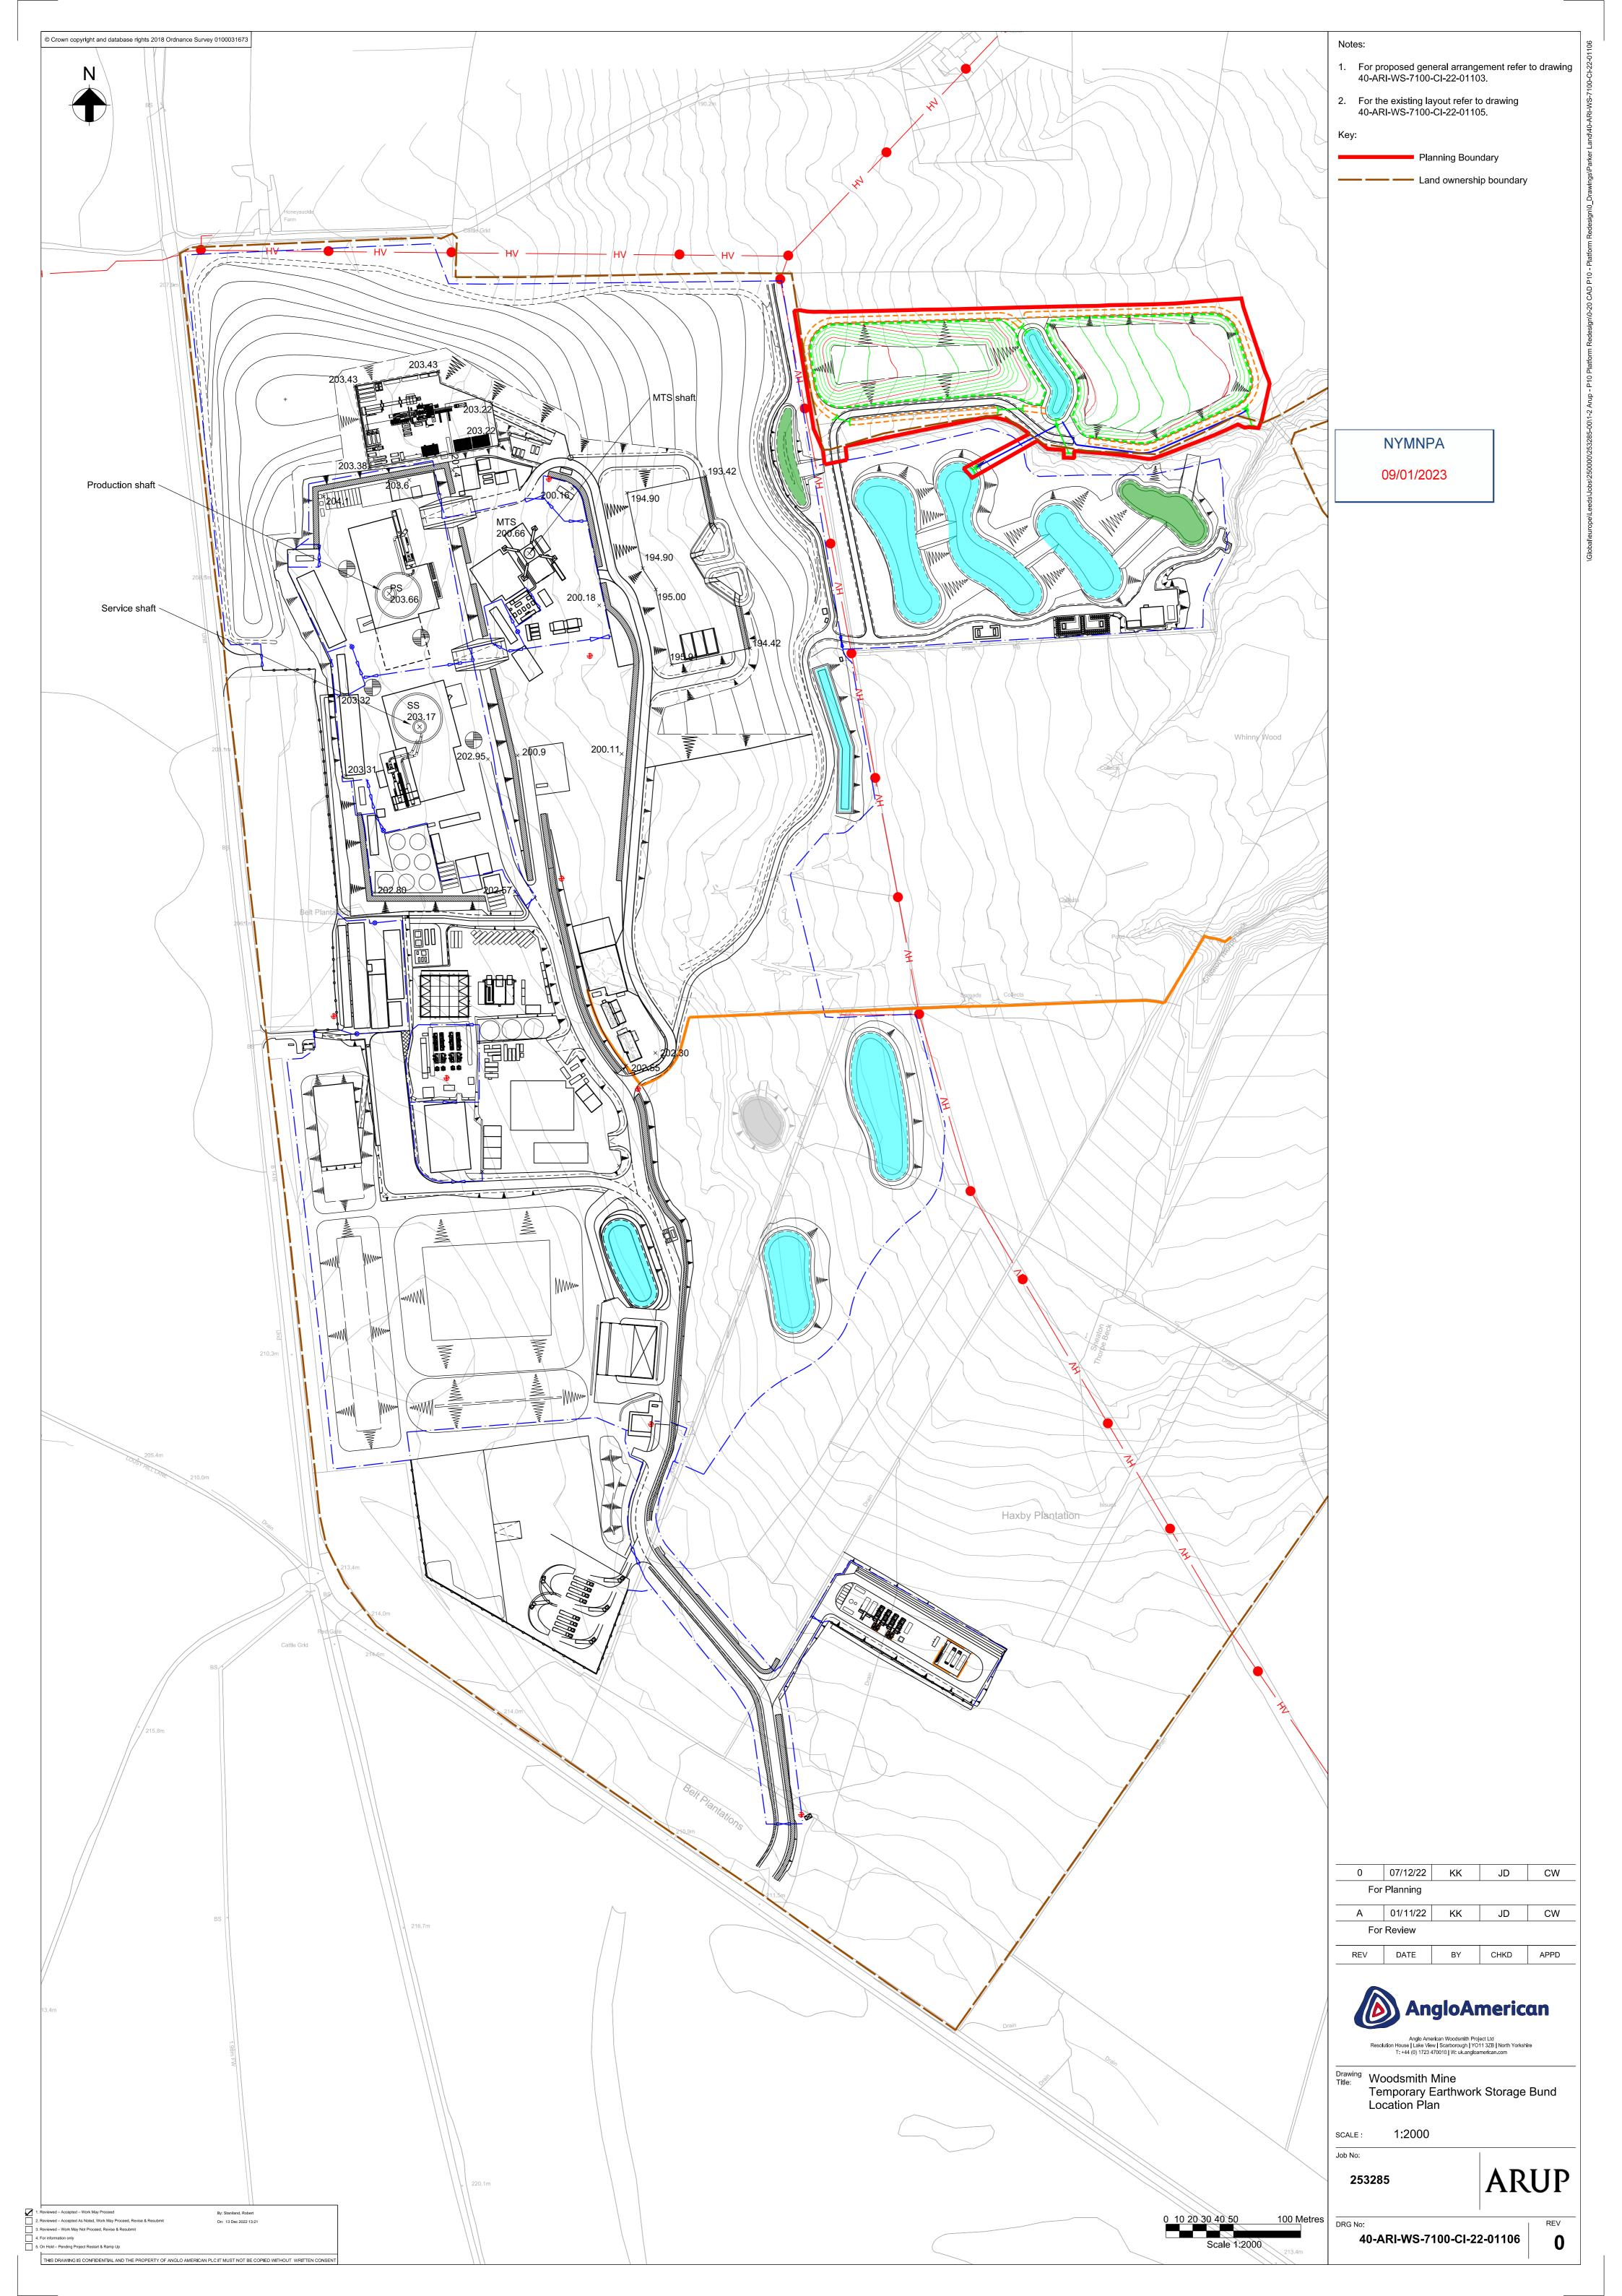

© Crown copyright and database rights 2018 Ordnance Survey 0100031673 Notes: NYMNPA 09/01/2023 195.0 ∠ Land boundary 190.0 190.0 185.0 185.0 180.0 180.0 Land boundary < 175.0 175.0 170.0 170.0 165.0 Section A-A Scale H 1:500 V 1:250 190.0 Land boundary ∠ Land boundary 185.0 185.0 For Planning 180.0 For Review 175.0 Section B-B
Scale H 1:500 V 1:250 SCALE @ A1: As shown Job No: 253285