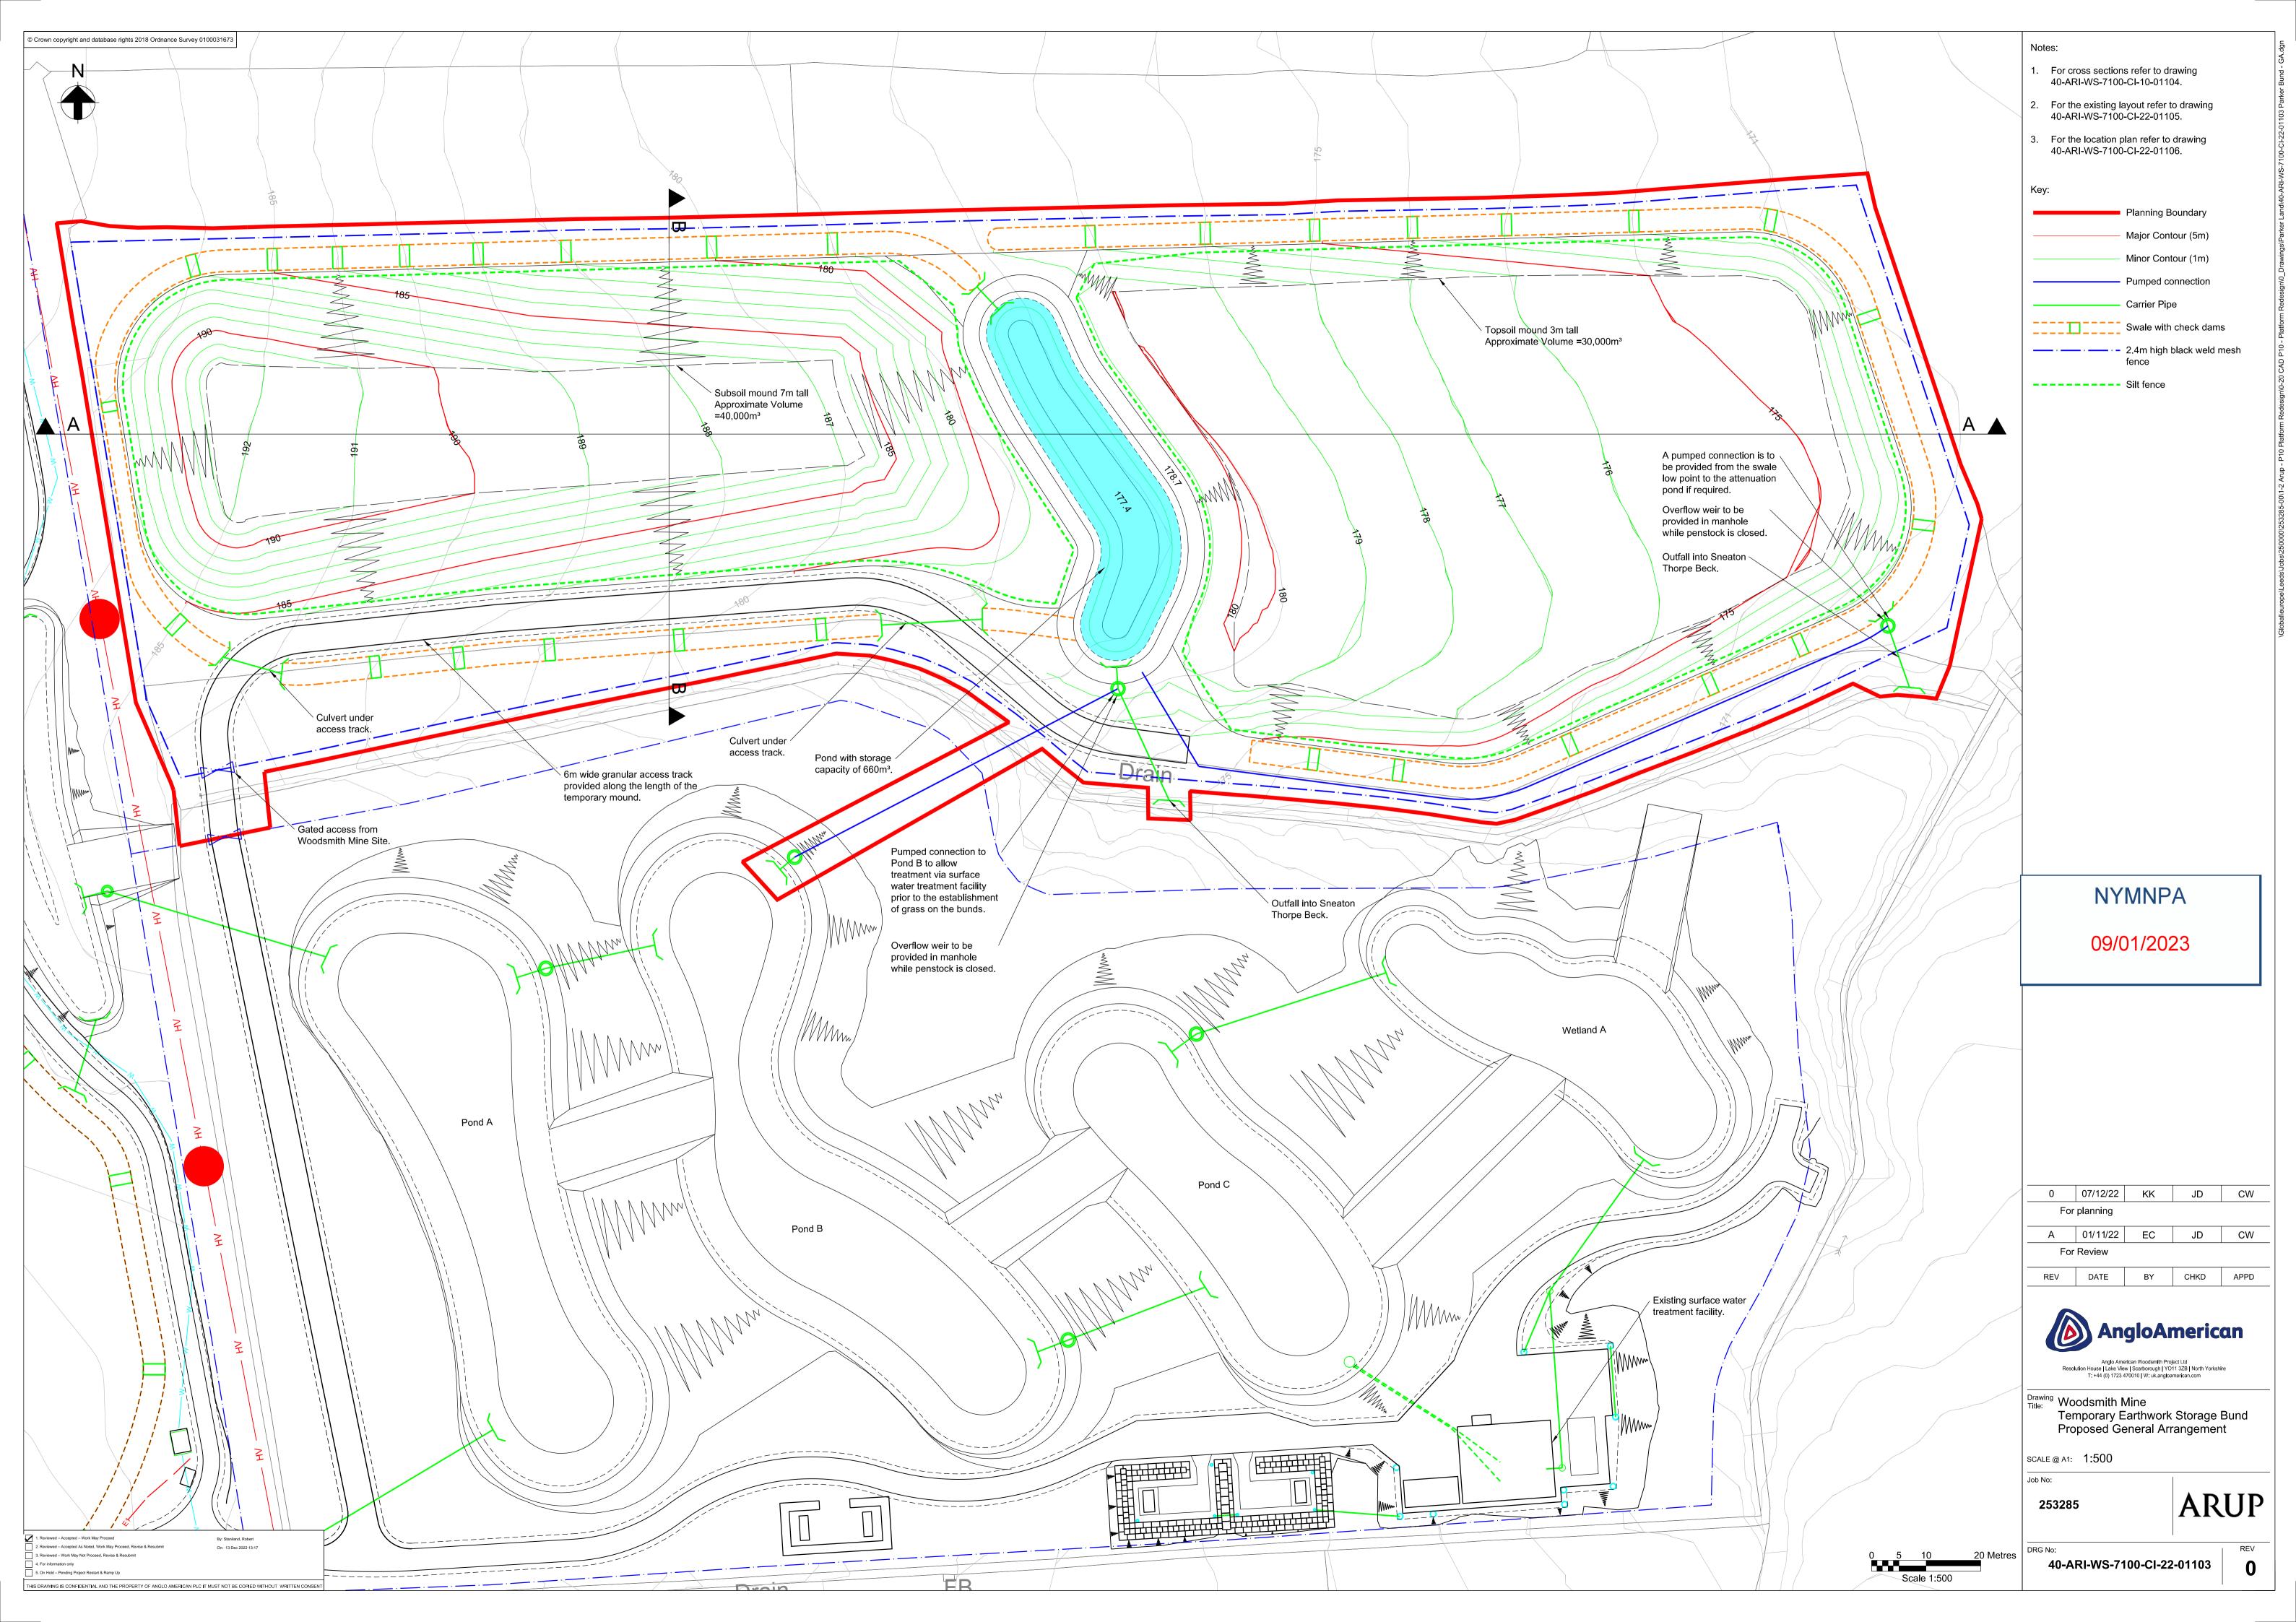

Drawing Title: Woodsmith Mine
Temporary Earthwork Storage Bund
Existing Cross Sections

ARUP

40-ARI-WS-7100-CI-10-01107

© Crown copyright and database rights 2018 Ordnance Survey 0100031673 Notes: For proposed general arrangement and sections location refer to drawing 40-ARI-WS-7100-CI-22-01103. Key: Proposed layout NYMNPA ---- Existing terrain 09/01/2023