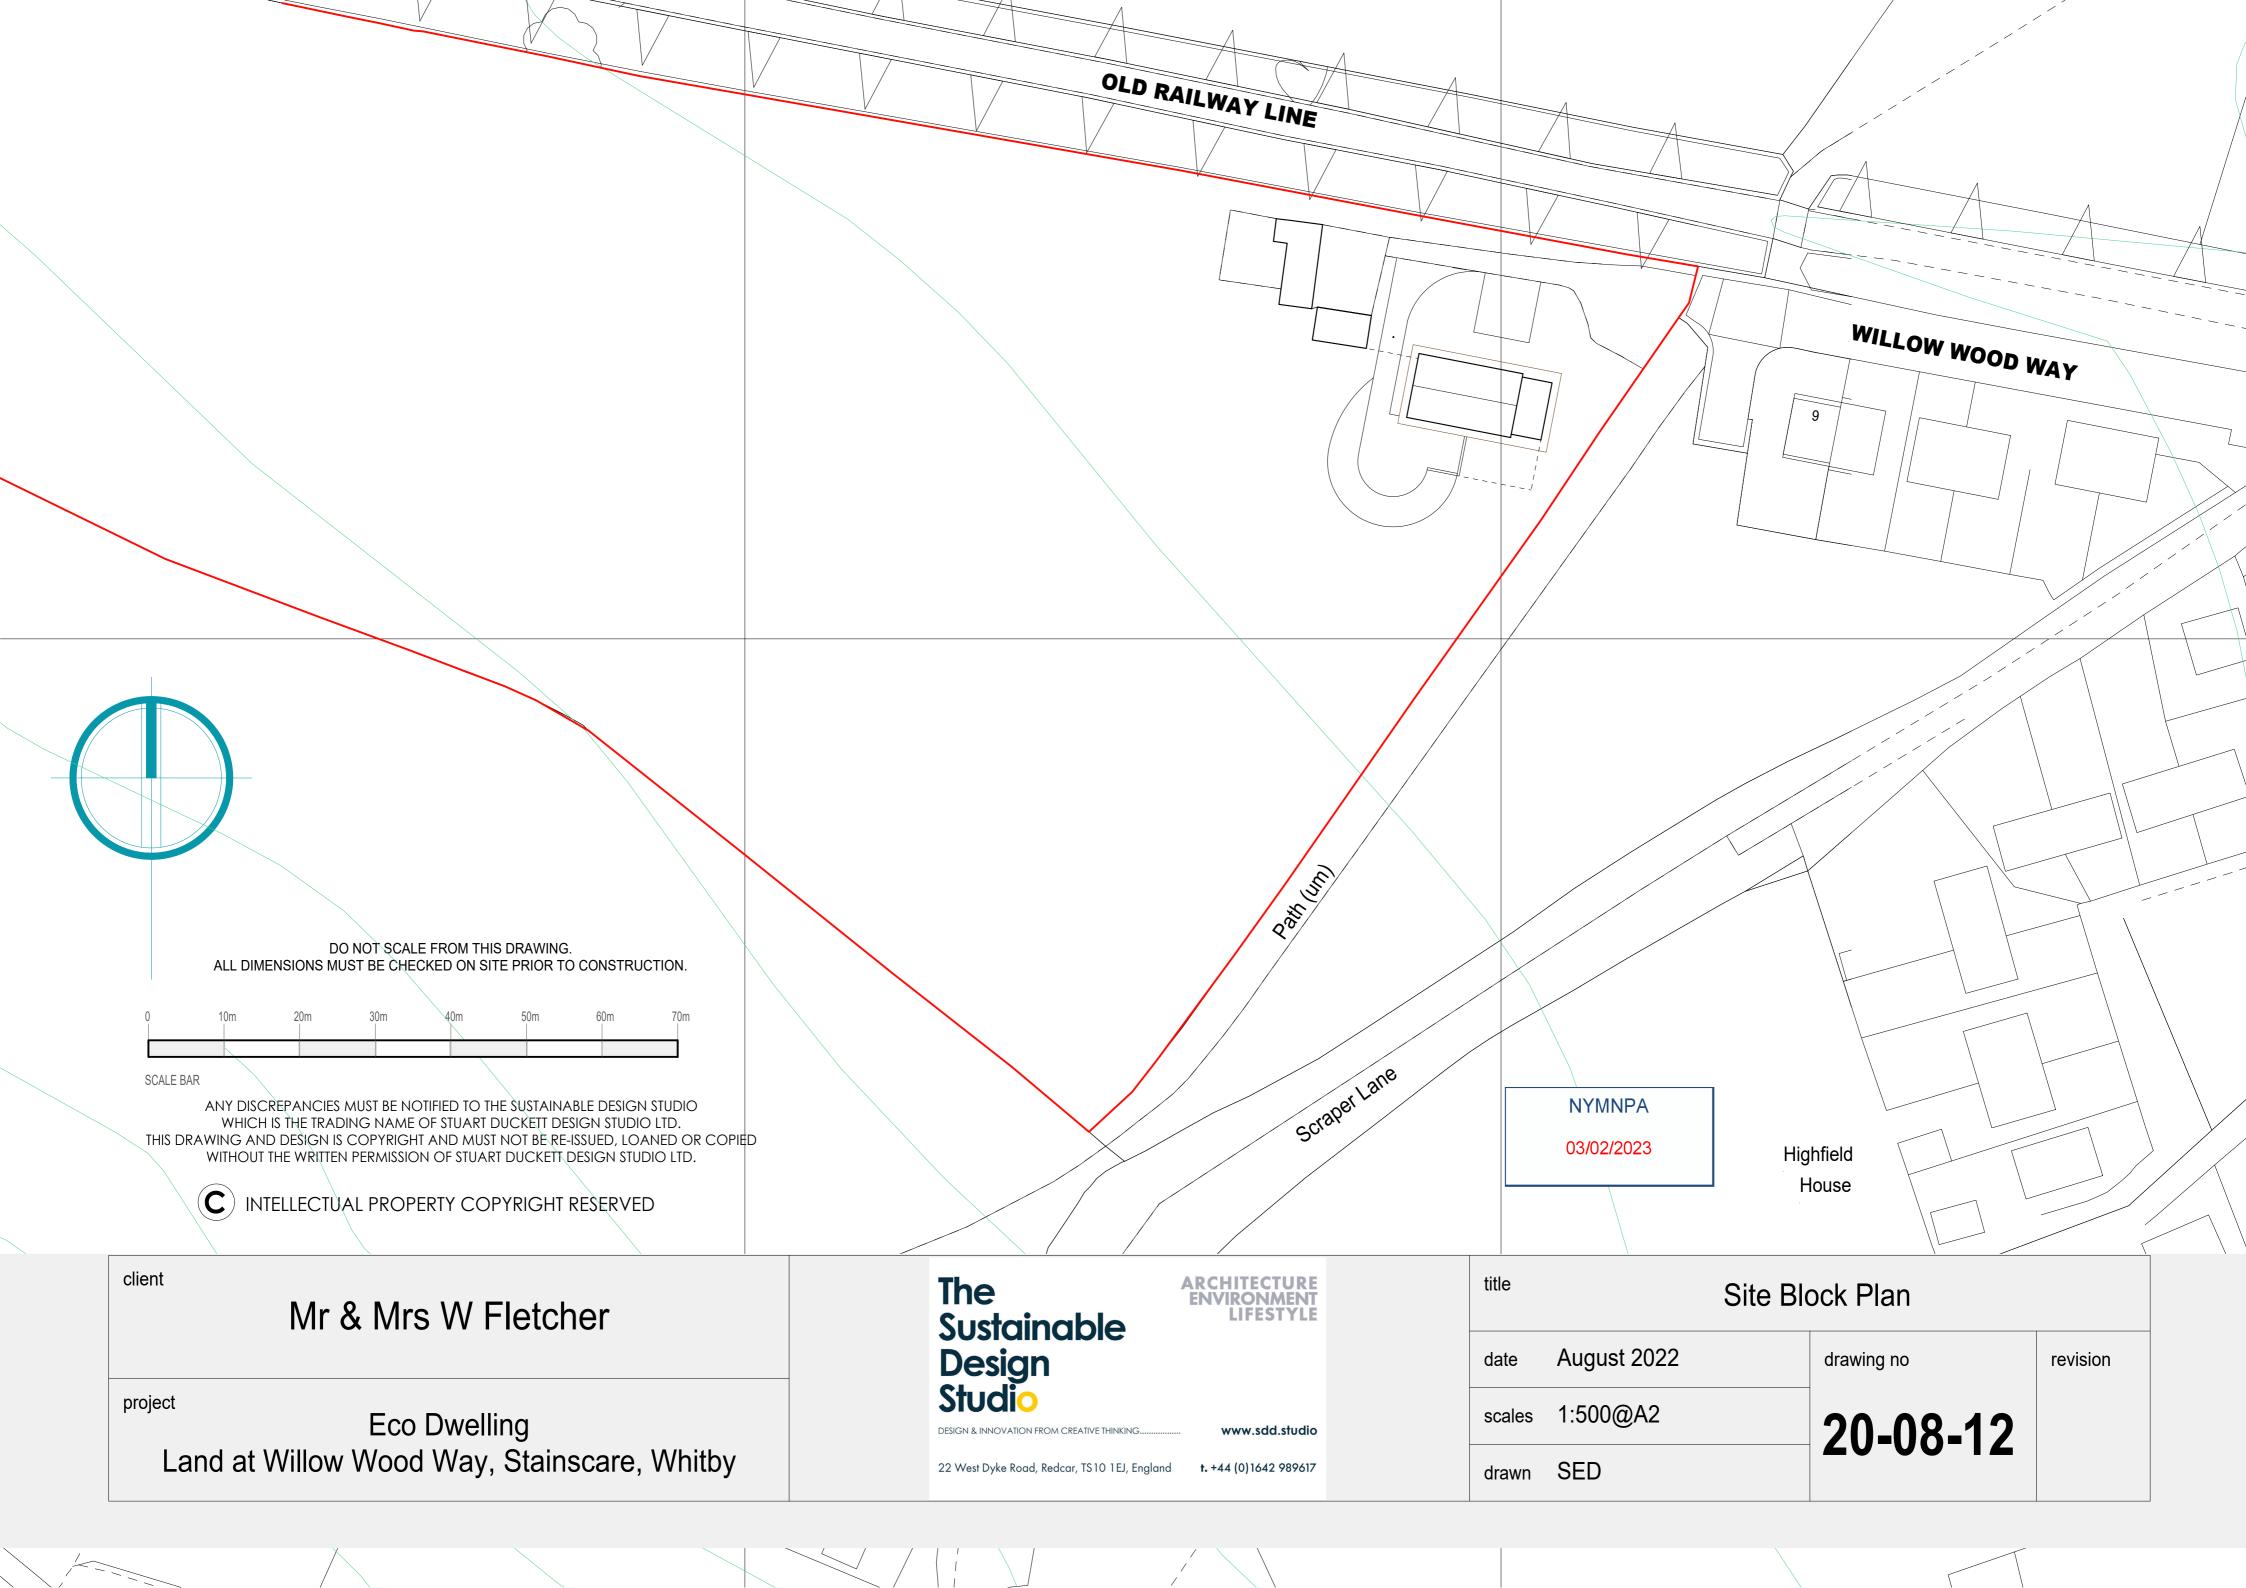

The Paddock, Willow Wood Lane,

© INTELLECTUAL PROPERTY COPYRIGHT RESERVED

GROSS INTERNAL FLOOR AREA 117.42sq.m

REAR NORTH ELEVATION

FRONT SOUTH ELEVATION

NYMNPA 03/02/2023 SIDE EAST ELEVATION

SIDE WEST ELEVATION