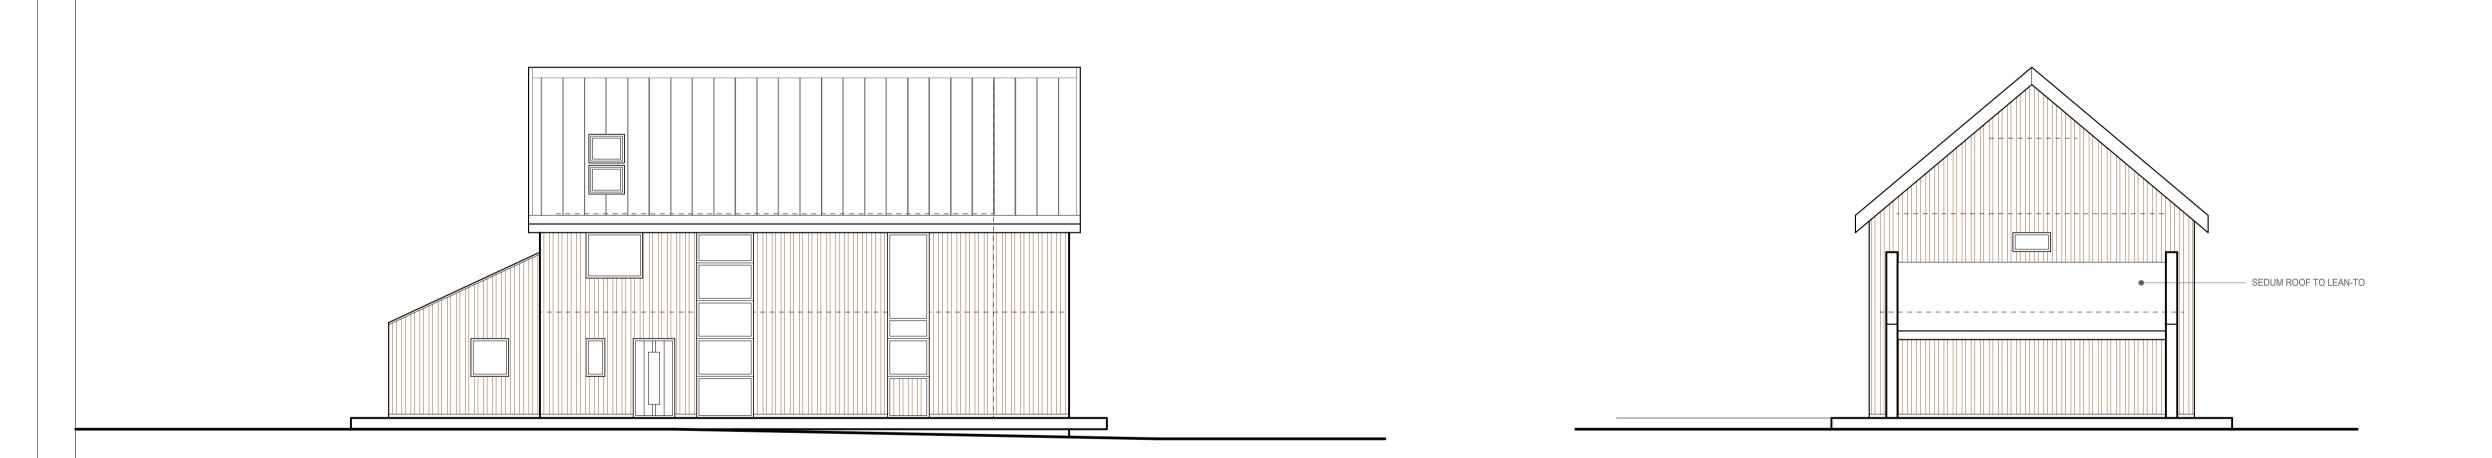

The Paddock, Willow Wood Lane,

© INTELLECTUAL PROPERTY COPYRIGHT RESERVED

GROSS INTERNAL FLOOR AREA 117.42sq.m

REAR NORTH ELEVATION

FRONT SOUTH ELEVATION

NYMNPA 03/02/2023 SIDE EAST ELEVATION

SIDE WEST ELEVATION