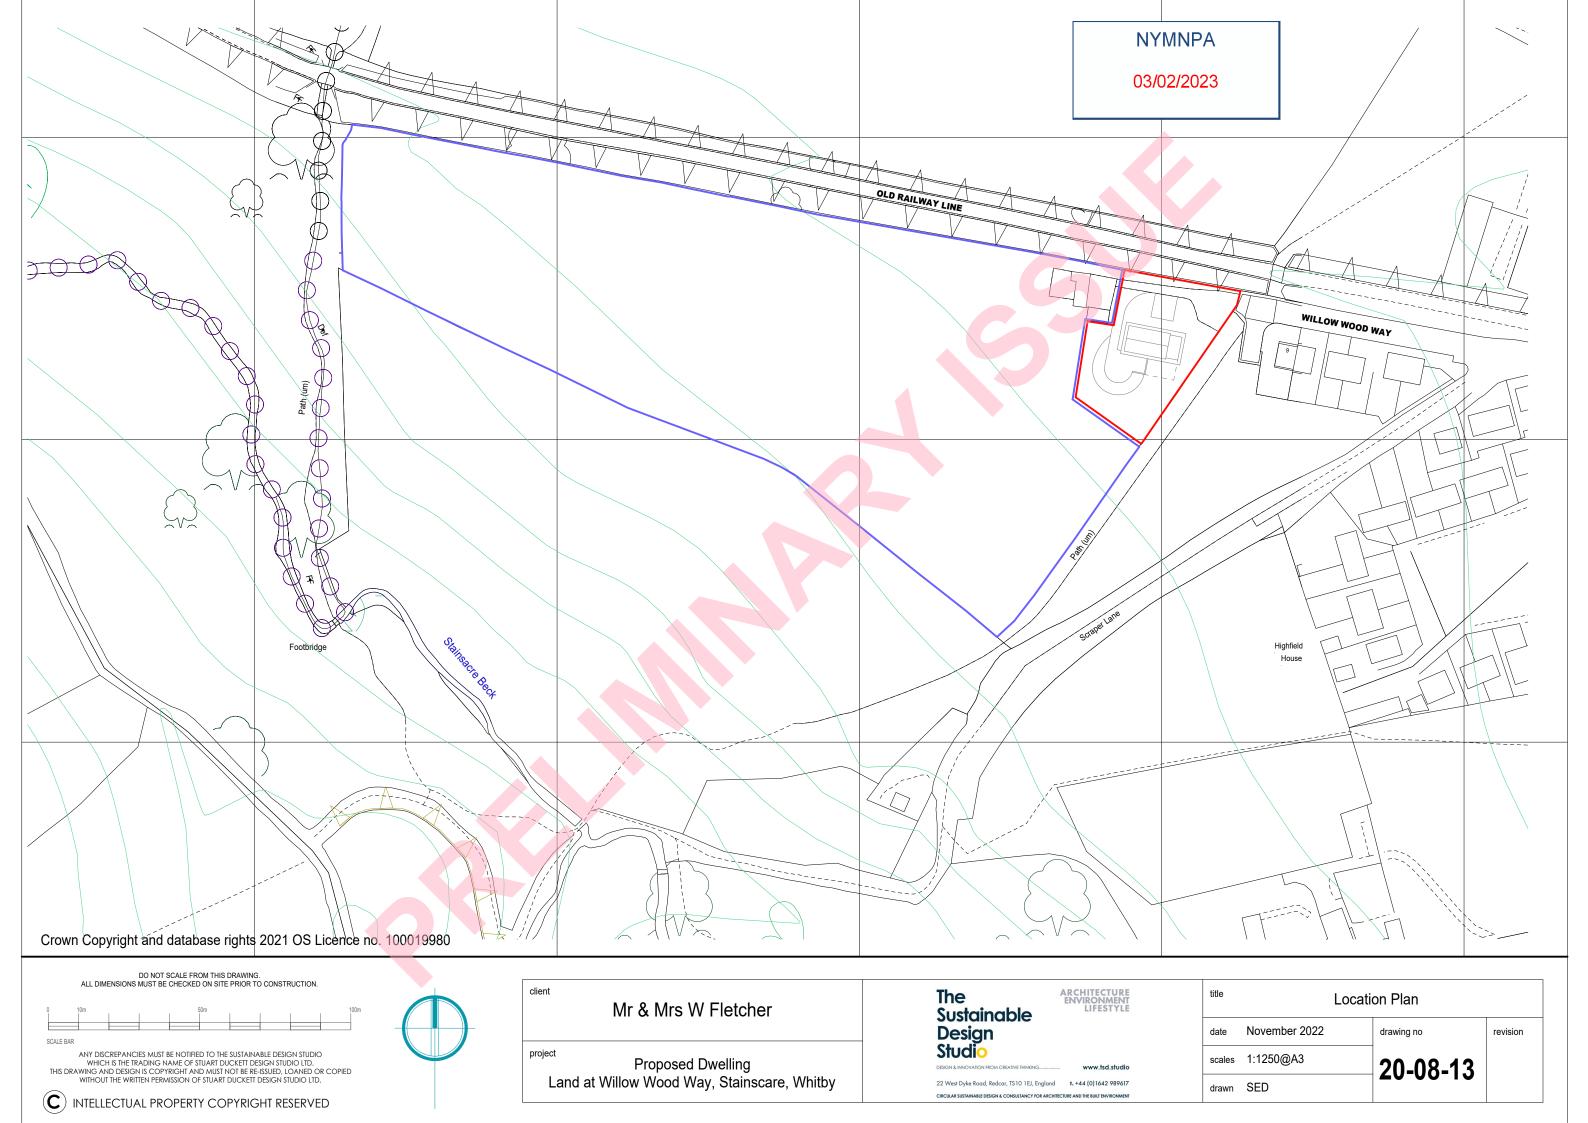

The Paddock, Willow Wood Lane,

© INTELLECTUAL PROPERTY COPYRIGHT RESERVED

GROSS INTERNAL FLOOR AREA 117.42sq.m

REAR NORTH ELEVATION

FRONT SOUTH ELEVATION

NYMNPA 03/02/2023 SIDE EAST ELEVATION

SIDE WEST ELEVATION