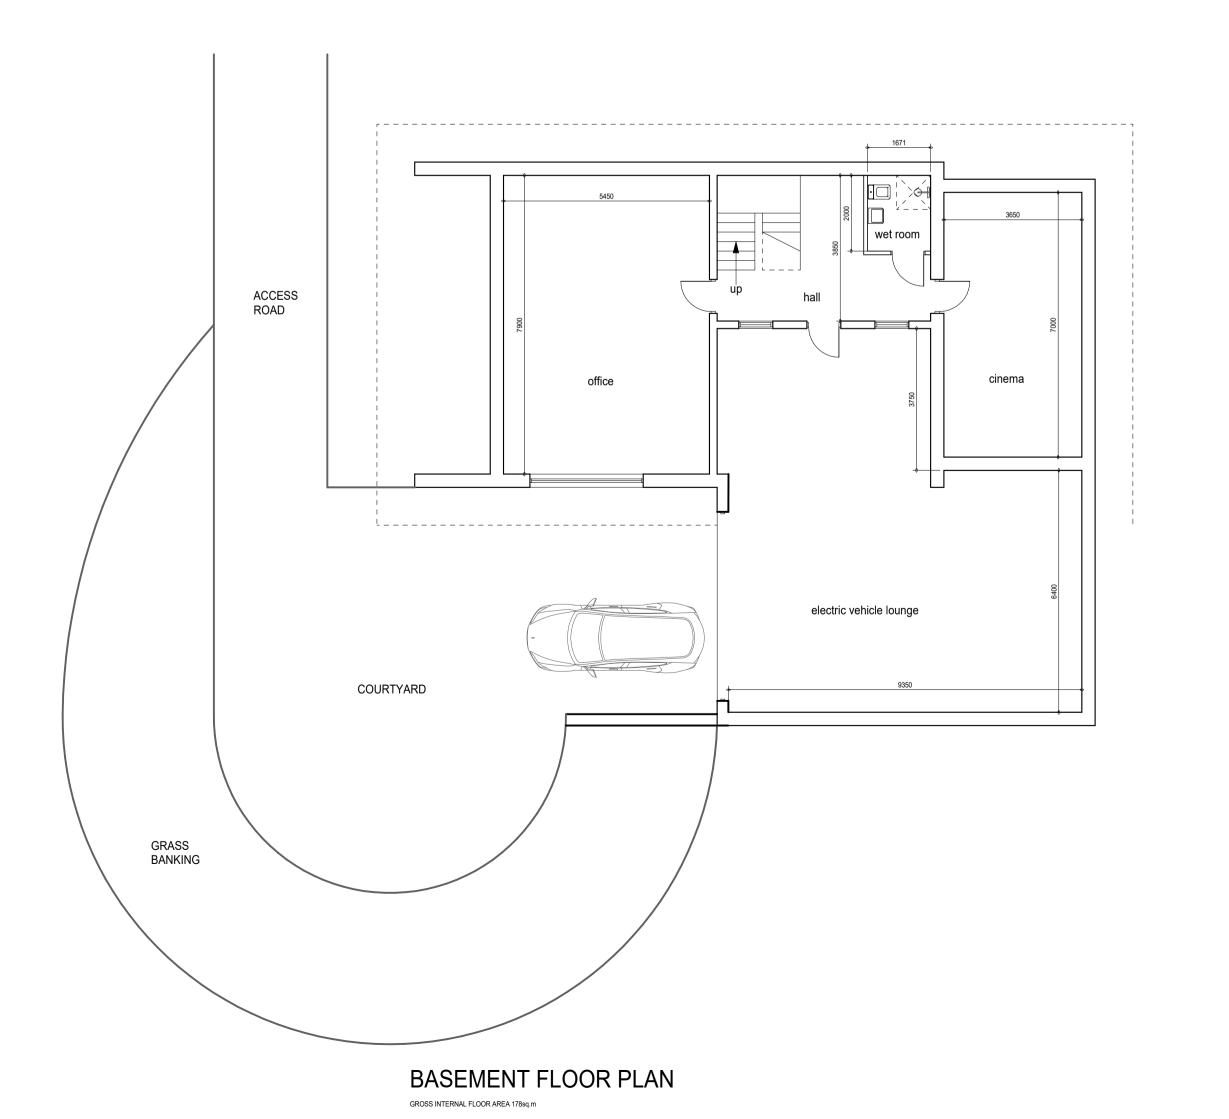

bedroom 2

self-state of the state of

dressing area

bedroom 4

SECOND FLOOR PLAN

GROSS INTERNAL FLOOR AREA 89.2sq.m

UPPER FLOORS GROSS INTERNAL FLOOR AREA 295.82sq.m BASEMENT GROSS INTERNAL FLOOR AREA 178sq.m TOTAL GROSS INTERNAL FLOOR AREA 473.82sq.m