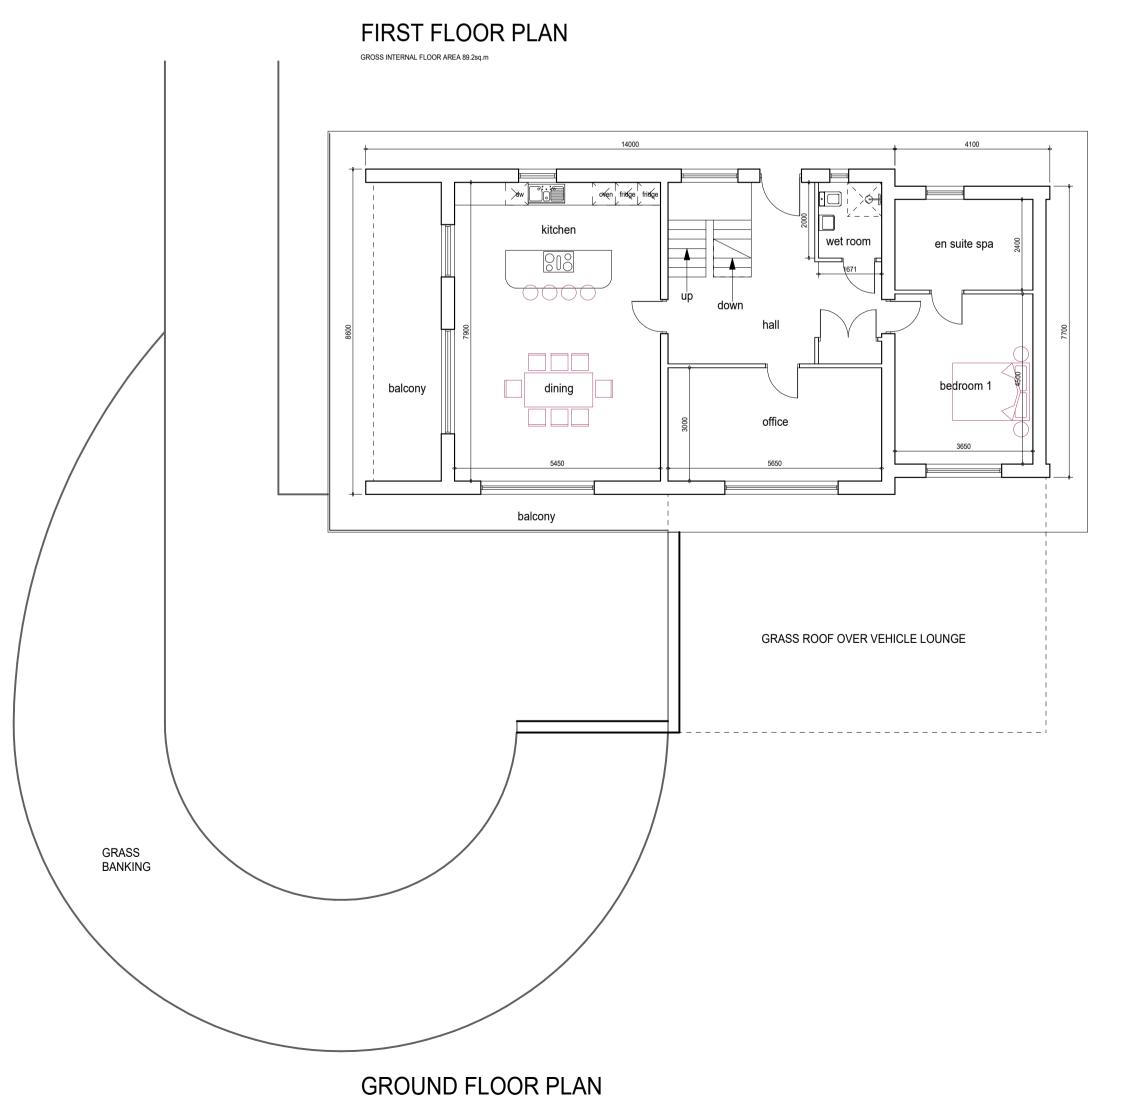

bedroom 2

self-state of the state of

dressing area

bedroom 4

SECOND FLOOR PLAN

GROSS INTERNAL FLOOR AREA 89.2sq.m

UPPER FLOORS GROSS INTERNAL FLOOR AREA 295.82sq.m BASEMENT GROSS INTERNAL FLOOR AREA 178sq.m TOTAL GROSS INTERNAL FLOOR AREA 473.82sq.m

The Sustainable Design Studio

Desig

title Floor Plans

date August 2022 drawing no revision

scales 1:500@A1

drawn SED checked SED

ANY DISCREPANCIES MUST BE NOTIFIED TO THE SUSTAINABLE DESIGN STUDIO WHICH IS THE TRADING NAME OF STUART DUCKETT DESIGN STUDIO LTD.
THIS DRAWING AND DESIGNIS COPYRIGHT AND MUST NOT BE RE-ISSUED, LOANED OR COPIED WITHOUT THE WRITTEN PERMISSION OF STUART DUCKETT DESIGN STUDIO LTD.