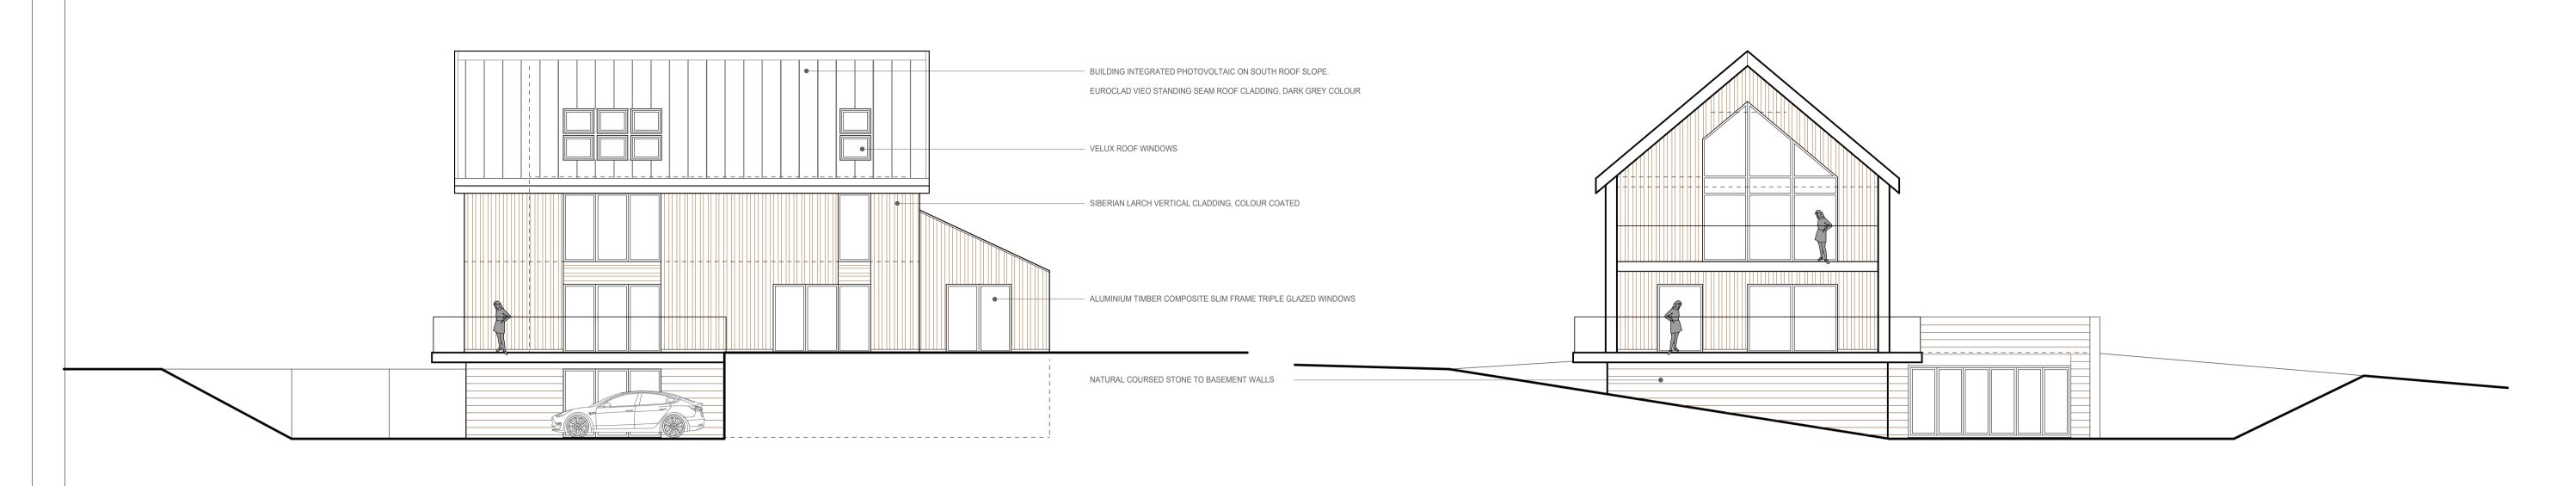

The Paddock, Willow Wood Lane,

© INTELLECTUAL PROPERTY COPYRIGHT RESERVED

GROSS INTERNAL FLOOR AREA 117.42sq.m

REAR NORTH ELEVATION

FRONT SOUTH ELEVATION

NYMNPA 03/02/2023 SIDE EAST ELEVATION

SIDE WEST ELEVATION