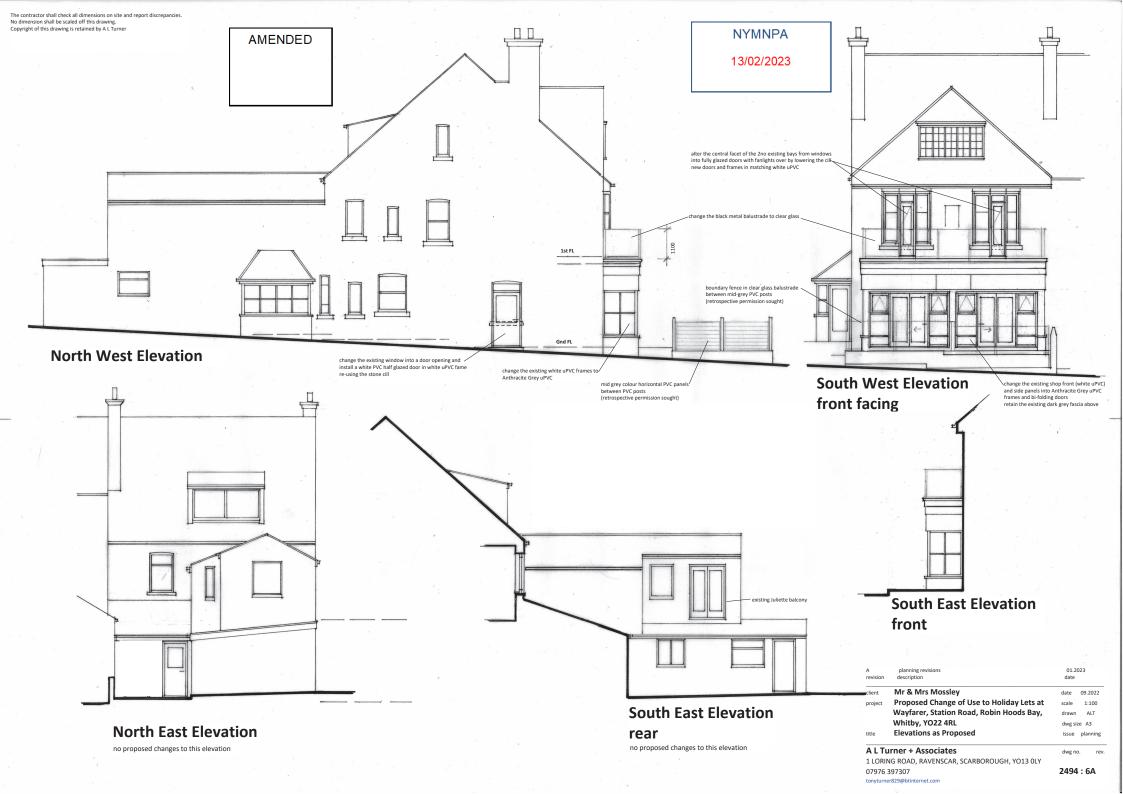

**Ground Floor Plan** 

| A                       | description change and planning amendments           |            | 02.2023 |  |
|-------------------------|------------------------------------------------------|------------|---------|--|
|                         | 1no letting unit omitted and rear owners' accommoda  | ition      |         |  |
|                         | retained -                                           |            |         |  |
|                         | front elevation amended -                            |            |         |  |
|                         | front balcony extension omitted and rear balcony omi | tted       |         |  |
| revision                | description                                          |            | date    |  |
| client                  | Mr & Mrs Mossley                                     | date       | 01.2023 |  |
| project                 | Proposed Change of Use to Holiday Let                | dwg size   | A3      |  |
|                         | and Breakfast Room at Wayfarer,                      | scale      | 1:100   |  |
|                         | Station Road, Robin Hoods Bay,                       | drawn      | ALT     |  |
|                         | Whitby, YO22 4RL                                     |            |         |  |
| title                   | Ground Floor Plan as Proposed                        | issue      | draft   |  |
| A L Turner + Associates |                                                      | dwg no.    | rev.    |  |
| 1 LORING R              | OAD, RAVENSCAR, SCARBOROUGH, YO13 OLY                |            |         |  |
| 07976 3973              | 07 tonyturner829@btinternet.com                      | 2504 : 4 A |         |  |