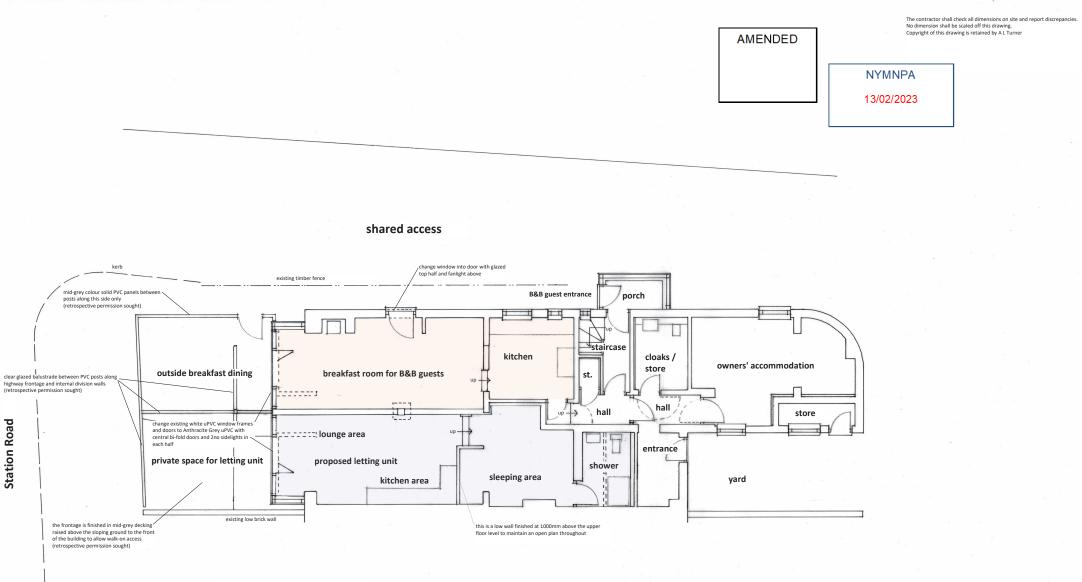

**Ground Floor Plan** 

| A                       | description change and planning amendments           |            | 02.2023 |  |
|-------------------------|------------------------------------------------------|------------|---------|--|
|                         | 1no letting unit omitted and rear owners' accommoda  | ition      |         |  |
|                         | retained -                                           |            |         |  |
|                         | front elevation amended -                            |            |         |  |
|                         | front balcony extension omitted and rear balcony omi | tted       |         |  |
| revision                | description                                          |            | date    |  |
| client                  | Mr & Mrs Mossley                                     | date       | 01.2023 |  |
| project                 | Proposed Change of Use to Holiday Let                | dwg size   | A3      |  |
|                         | and Breakfast Room at Wayfarer,                      | scale      | 1:100   |  |
|                         | Station Road, Robin Hoods Bay,                       | drawn      | ALT     |  |
|                         | Whitby, YO22 4RL                                     |            |         |  |
| title                   | Ground Floor Plan as Proposed                        | issue      | draft   |  |
| A L Turner + Associates |                                                      | dwg no.    | rev.    |  |
| 1 LORING R              | OAD, RAVENSCAR, SCARBOROUGH, YO13 OLY                |            |         |  |
| 07976 3973              | 07 tonyturner829@btinternet.com                      | 2504 : 4 A |         |  |