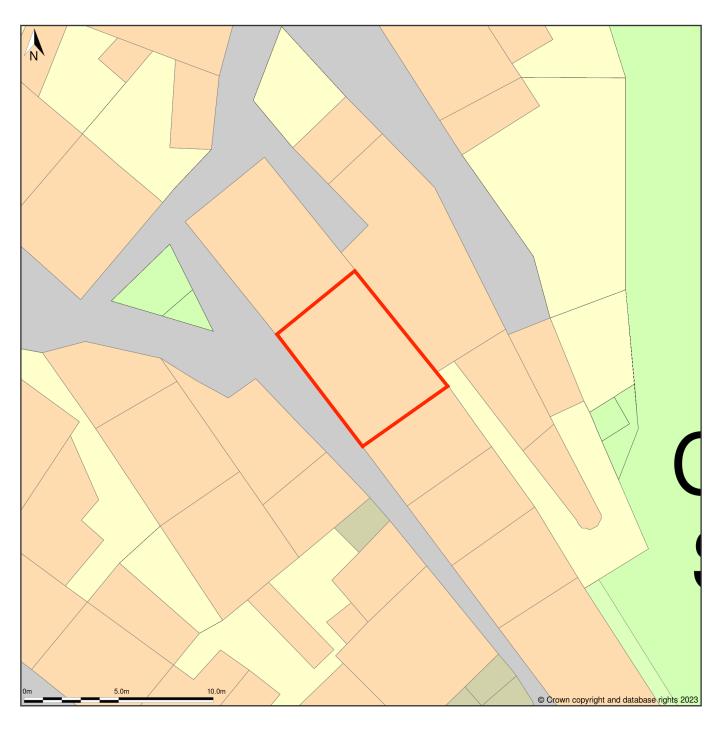

## Friars Cottage, Tommy Baxter Street, Robin Hoods Bay, Whitby, North Yorkshire, YO22 4RZ

Site Plan (also called a Block Plan) shows area bounded by: 495255.02, 504985.01 495291.02, 505021.01 (at a scale of 1:200), OSGridRef: NZ9527 500. The representation of a road, track or path is no evidence of a right of way. The representation of features as lines is no evidence of a property boundary.