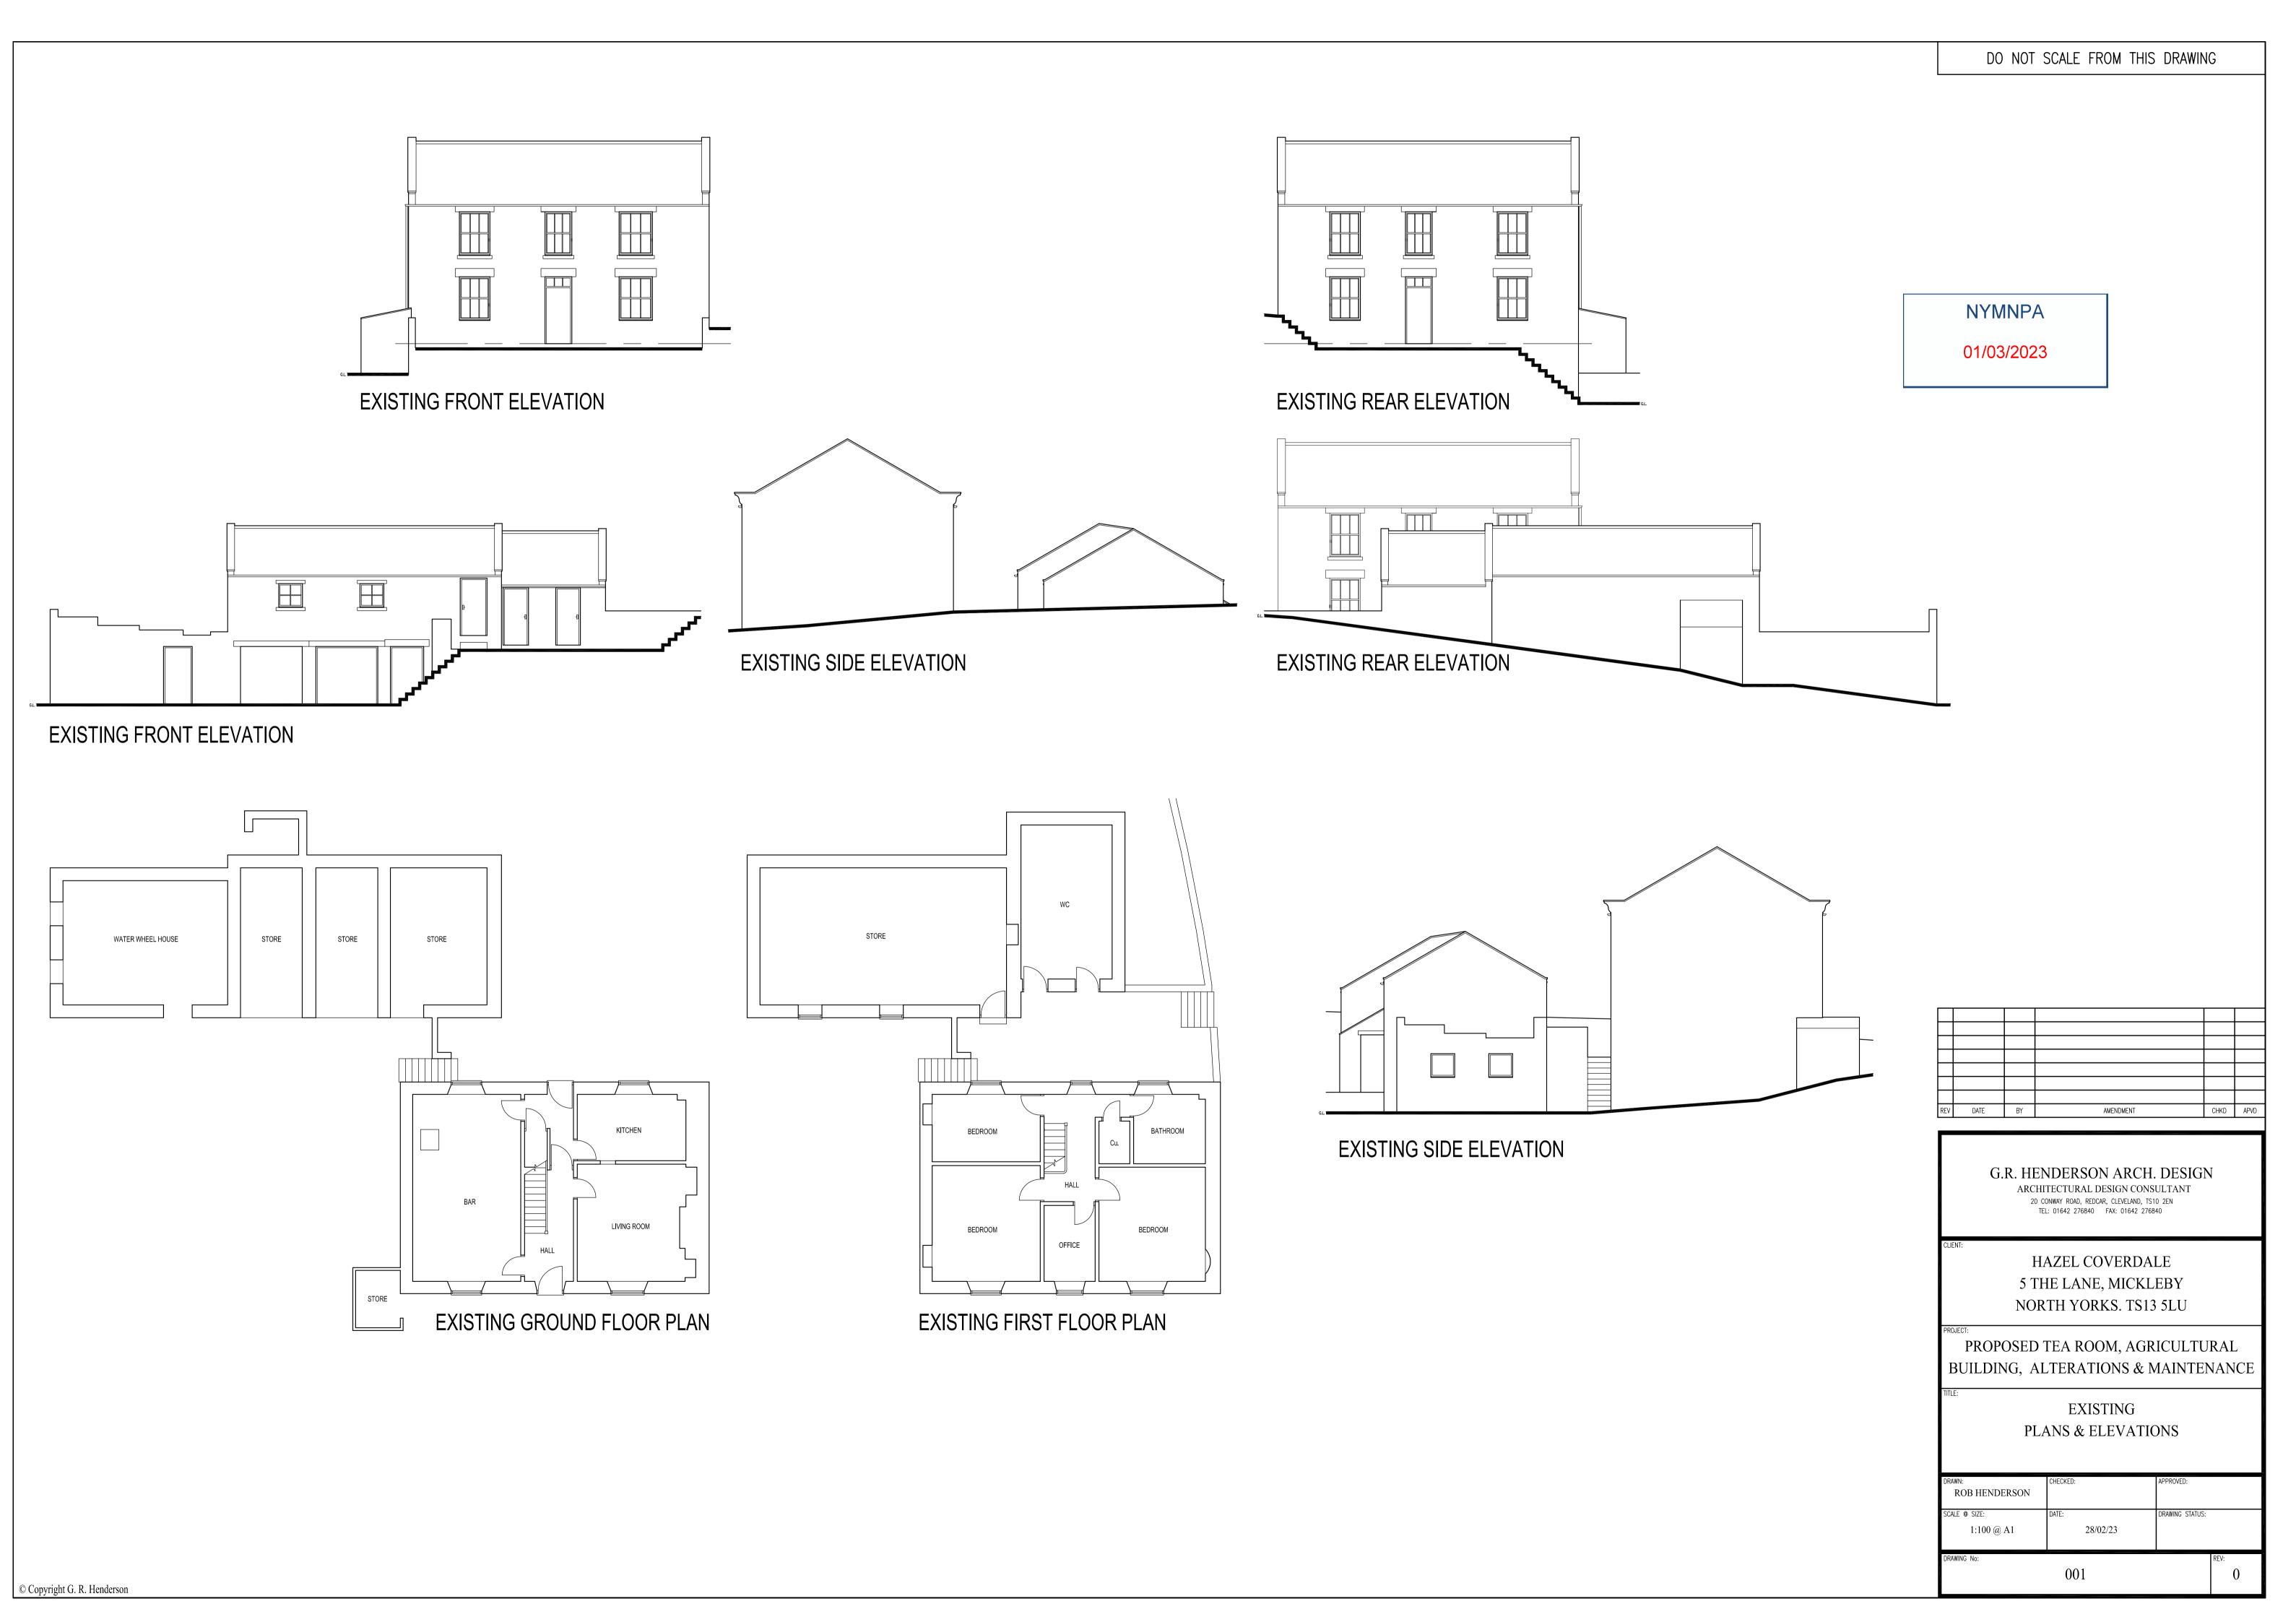

ROOMS  $\Phi^{\langle}$ II EXISTING HOUSE II — REINSTATE EXISTING WATER WHEEL PROPOSED NEW PATHWAY PROPOSED NEW BRIDGE 83.2m

PROPOSED FRONT ELEVATION

NYMNPA

01/03/2023

G.R. HENDERSON ARCH. DESIGN

ARCHITECTURAL DESIGN CONSULTANT