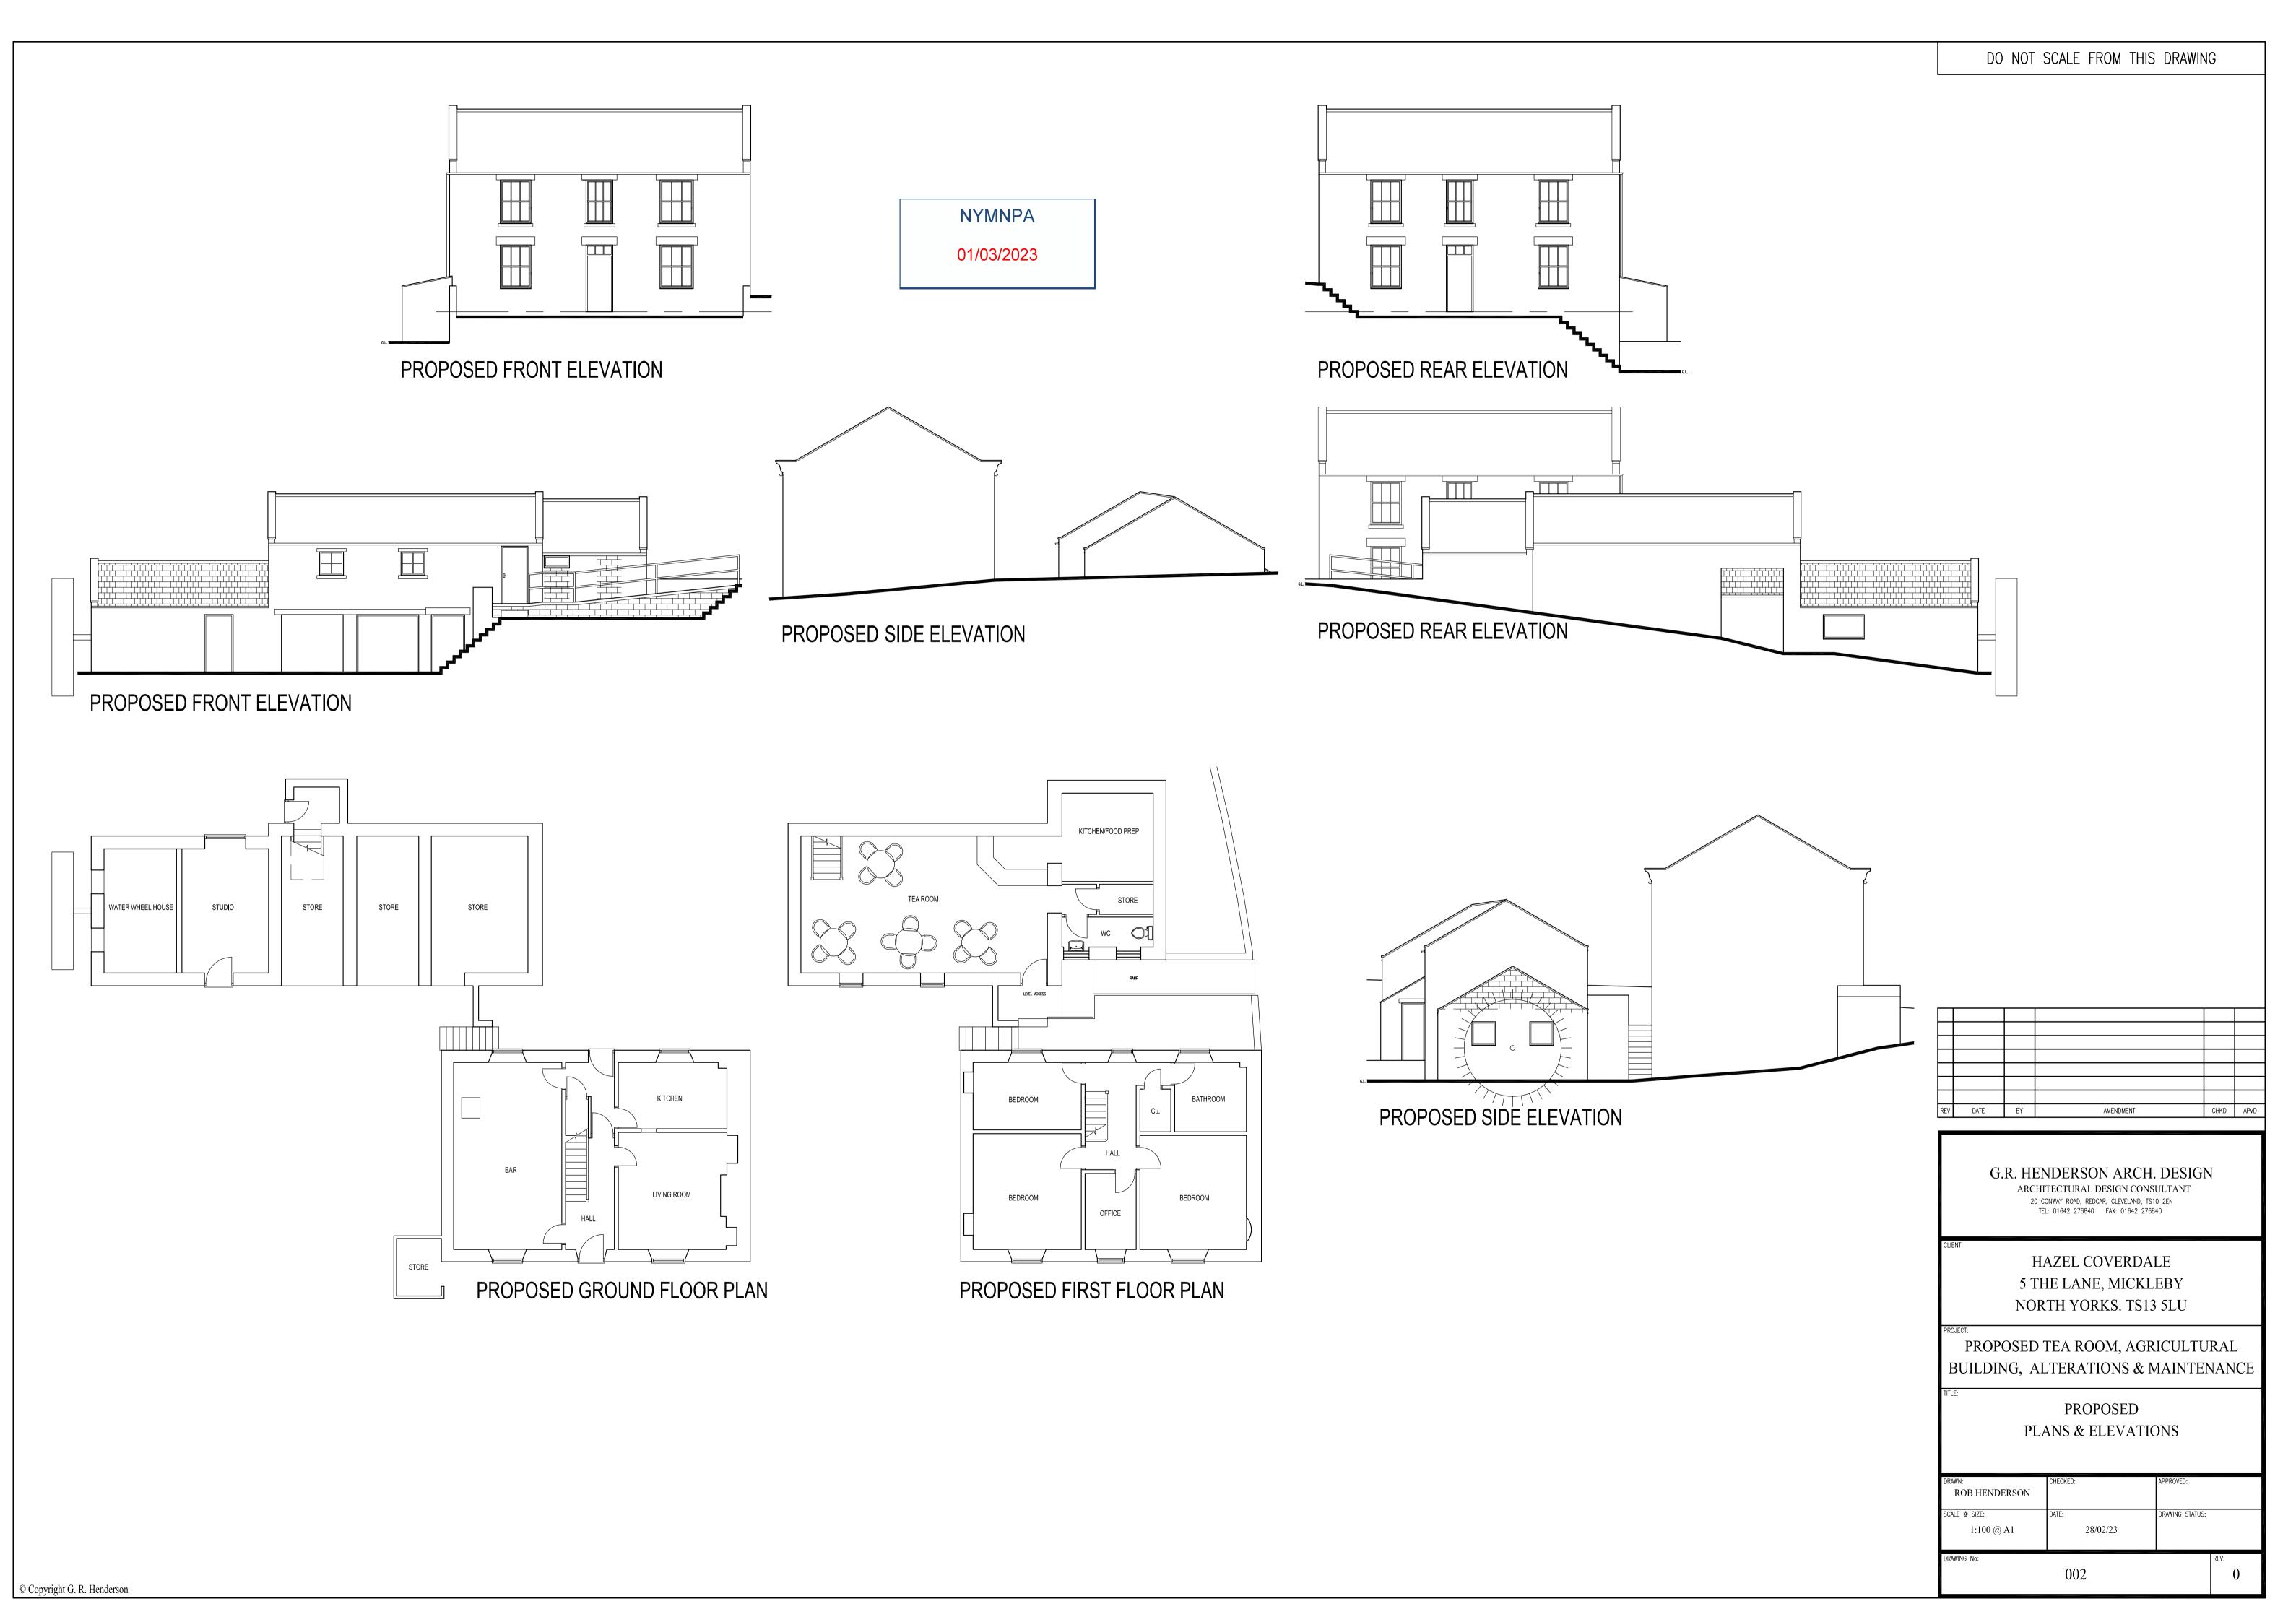

ROOMS  $\Phi^{\langle}$ II EXISTING HOUSE II — REINSTATE EXISTING WATER WHEEL PROPOSED NEW PATHWAY PROPOSED NEW BRIDGE 83.2m

PROPOSED FRONT ELEVATION

NYMNPA

01/03/2023

G.R. HENDERSON ARCH. DESIGN

ARCHITECTURAL DESIGN CONSULTANT

20 CONWAY ROAD, REDCAR, CLEVELAND, TS10 2EN

TEL: 01642 276840 FAX: 01642 276840

HAZEL COVERDALE 5 THE LANE, MICKLEBY NORTH YORKS. TS13 5LU

PROPOSED TEA ROOM, AGRICULTURAL BUILDING, ALTERATIONS & MAINTENANCE

PROPOSED
PLANS & ELEVATIONS

| DRAWN: ROB HENDERSON        | CHECKED:       | APPROVED:       |
|-----------------------------|----------------|-----------------|
| SCALE @ SIZE:<br>1:200 @ A1 | DATE: 28/02/23 | DRAWING STATUS: |
| DRAWING No: 004             |                | REV:            |