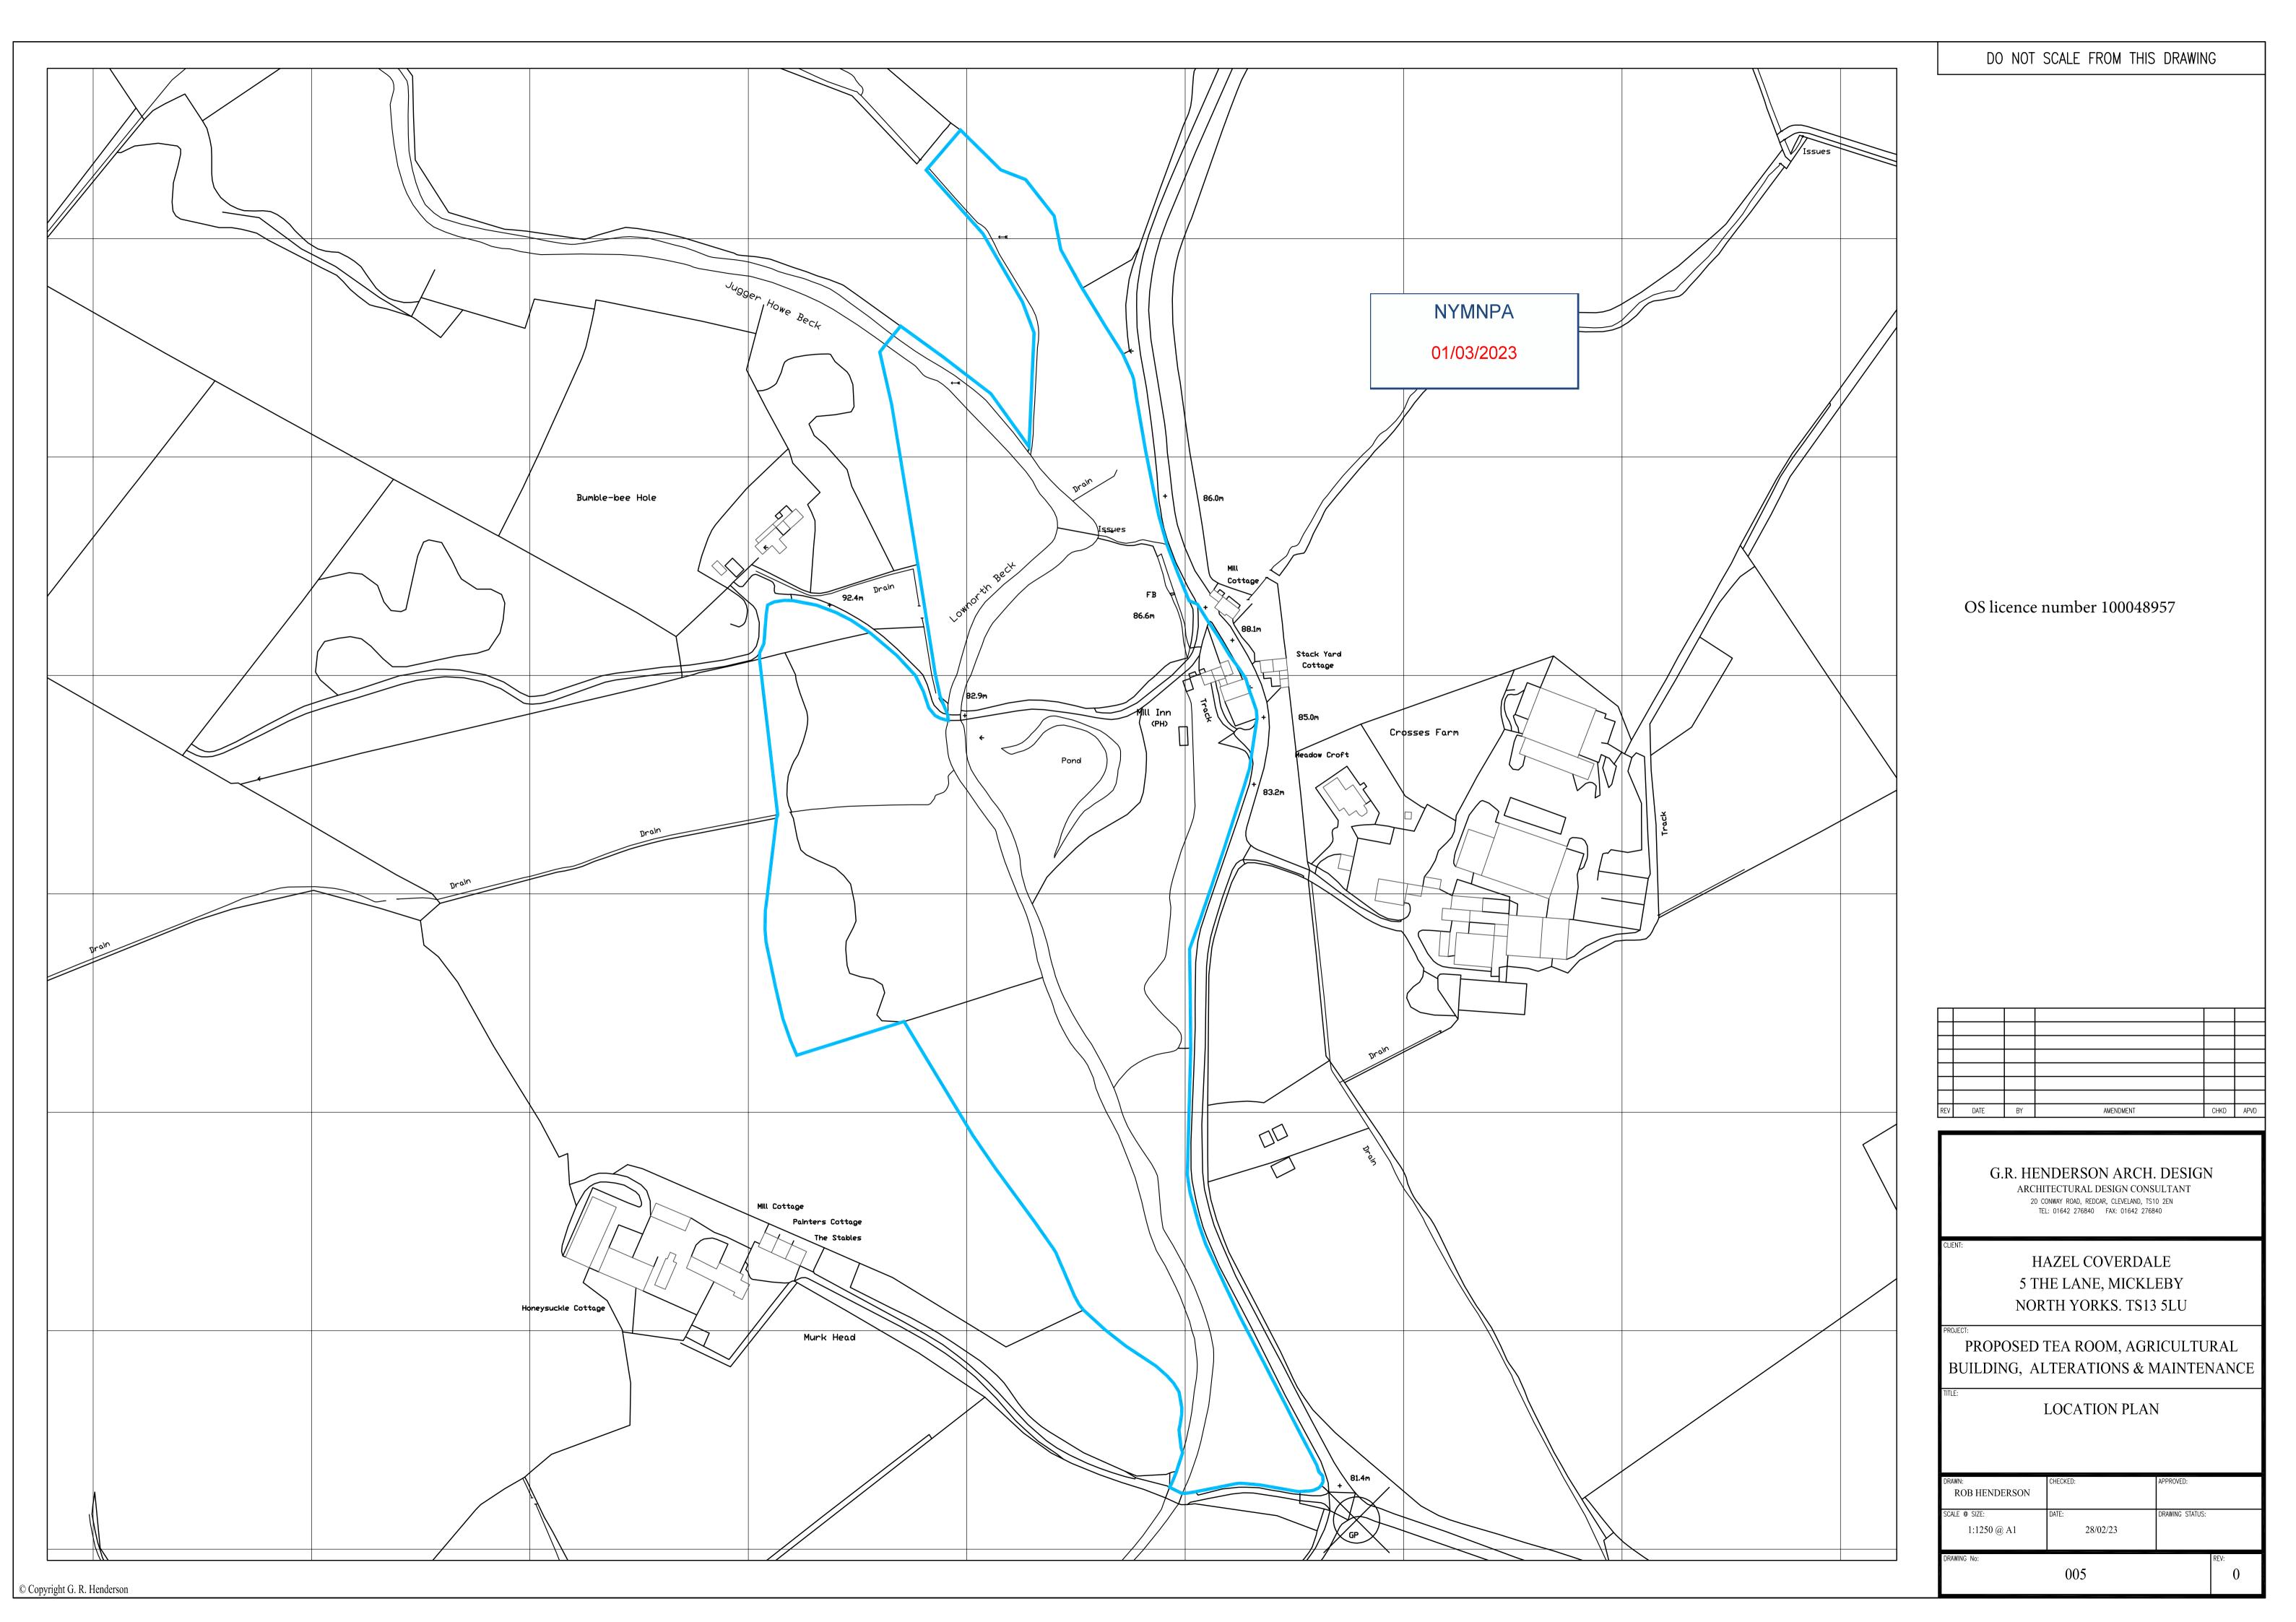

ROOMS  $\Phi^{\langle}$ II EXISTING HOUSE II — REINSTATE EXISTING WATER WHEEL PROPOSED NEW PATHWAY PROPOSED NEW BRIDGE 83.2m

PROPOSED FRONT ELEVATION

NYMNPA

01/03/2023

G.R. HENDERSON ARCH. DESIGN

ARCHITECTURAL DESIGN CONSULTANT