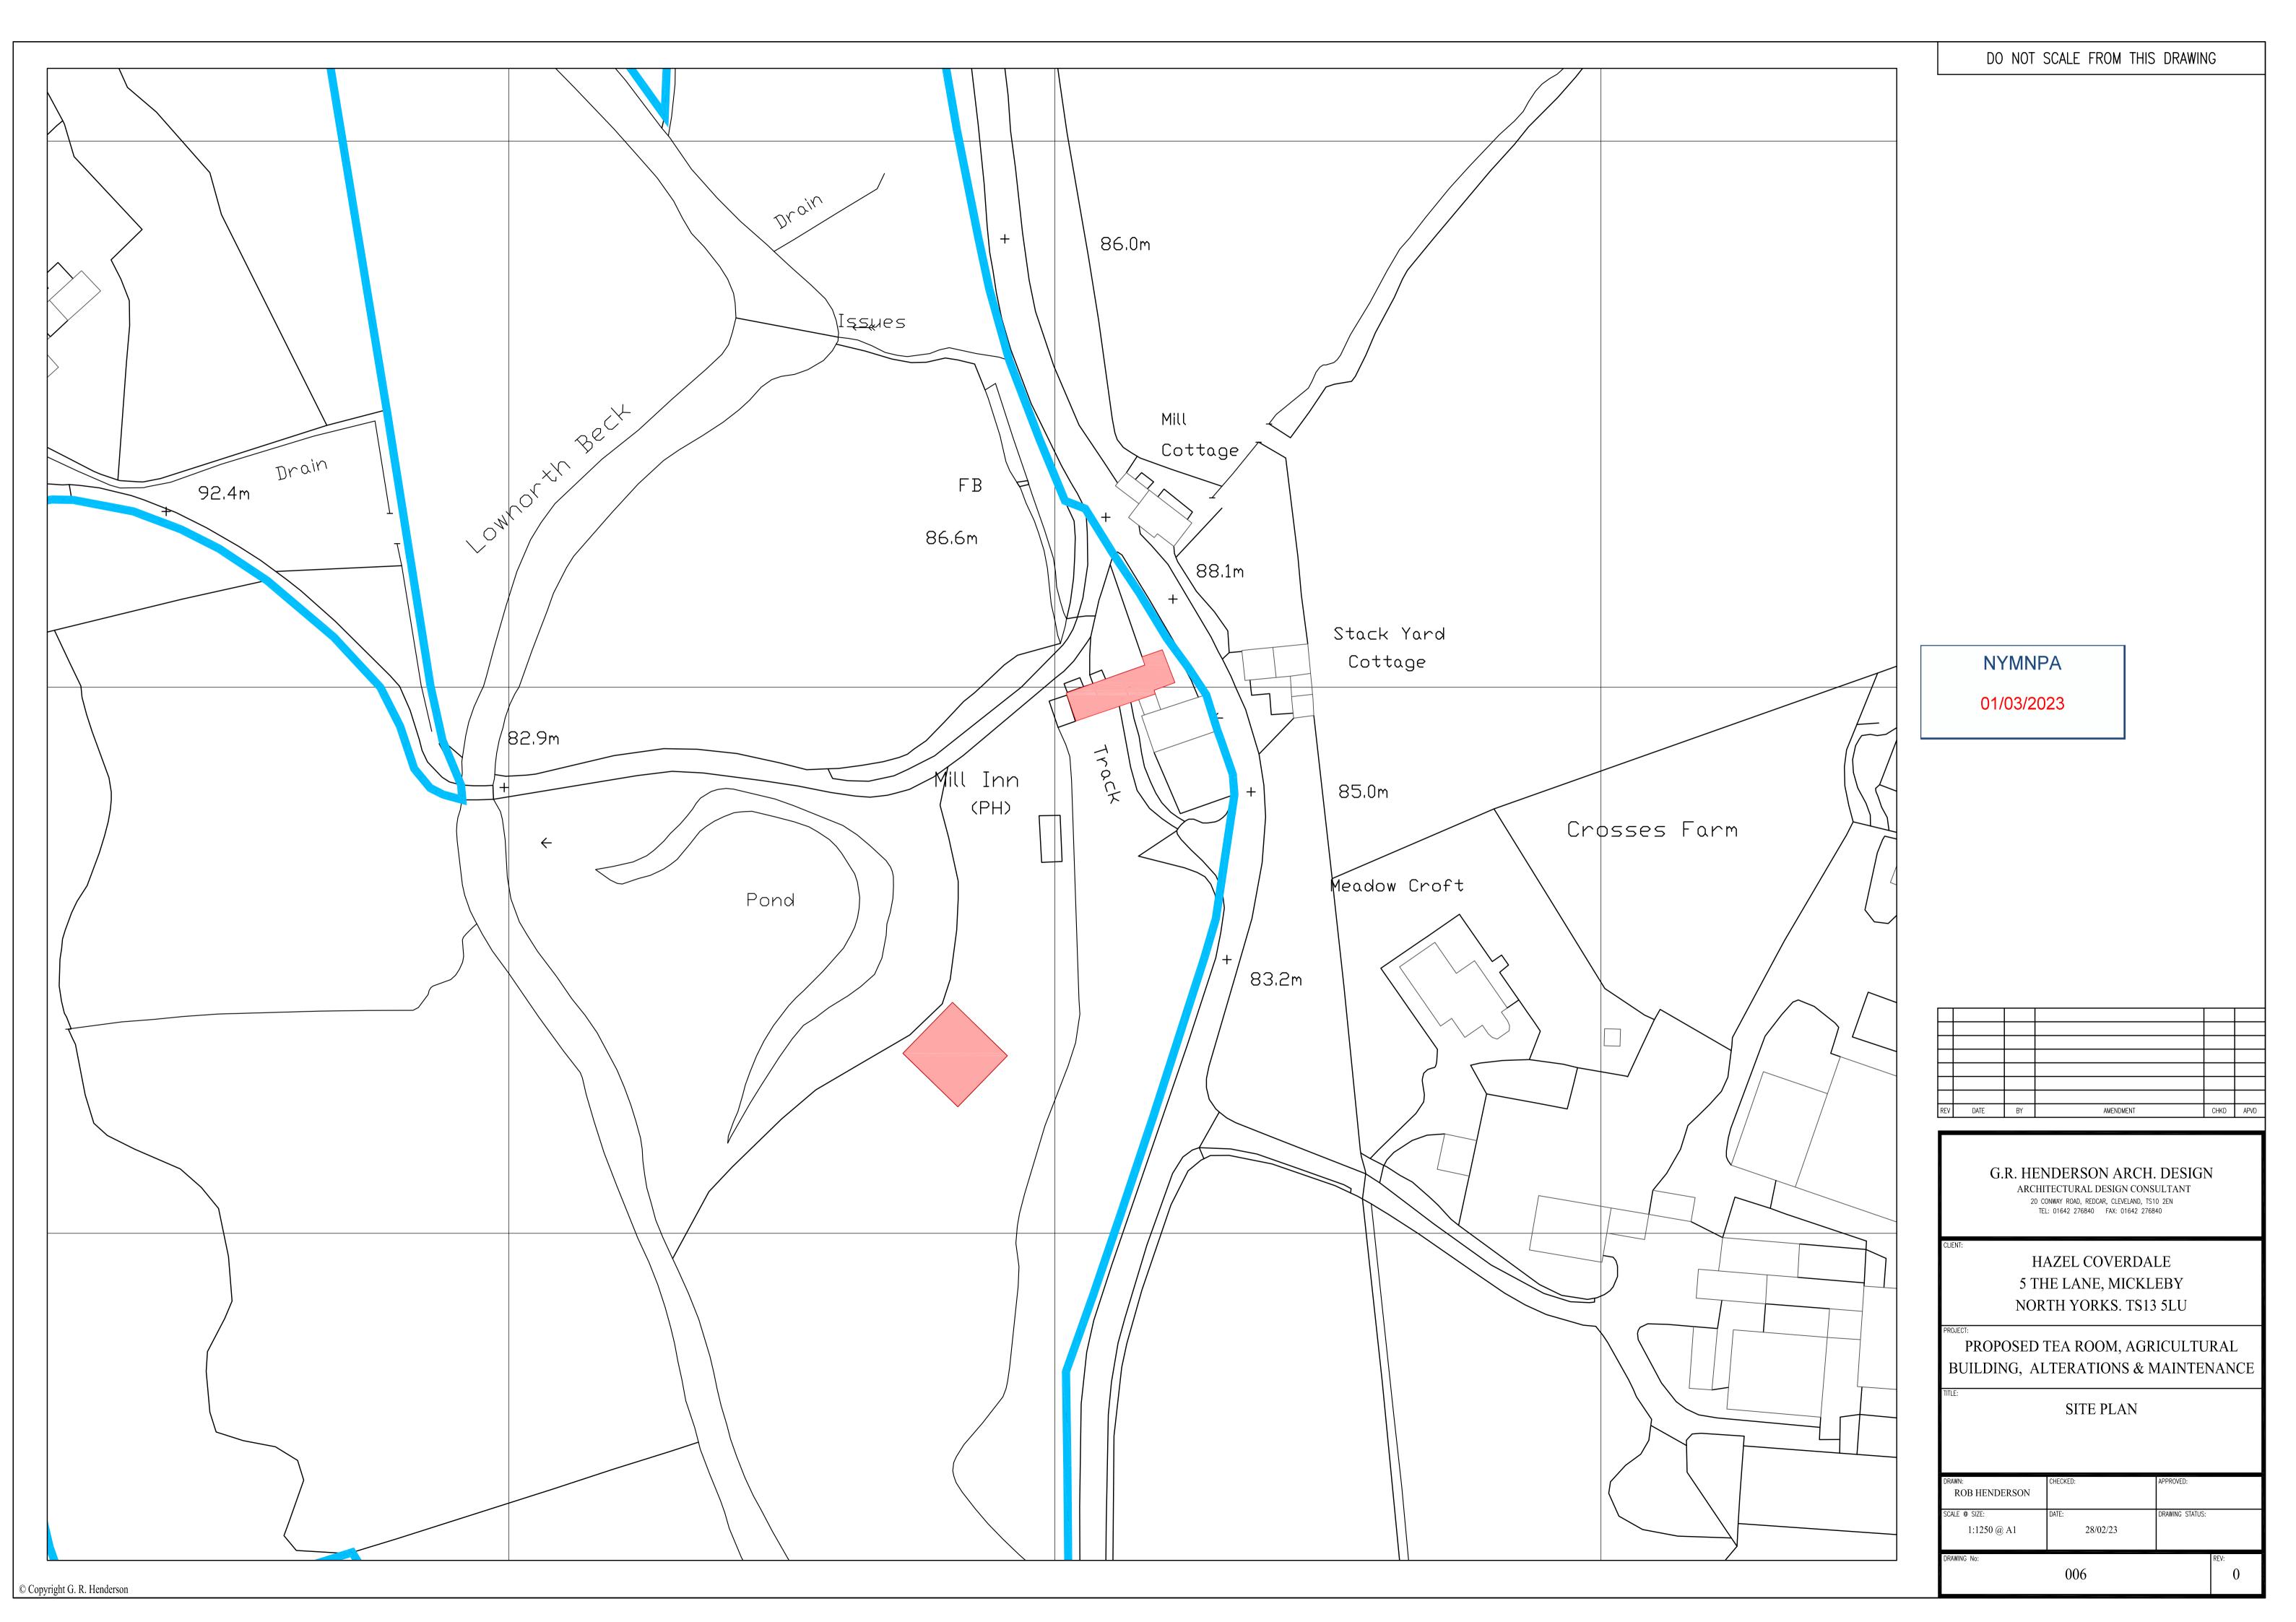

ROOMS  $\Phi^{\langle}$ II EXISTING HOUSE II — REINSTATE EXISTING WATER WHEEL PROPOSED NEW PATHWAY PROPOSED NEW BRIDGE 83.2m

PROPOSED FRONT ELEVATION

NYMNPA

01/03/2023

G.R. HENDERSON ARCH. DESIGN

ARCHITECTURAL DESIGN CONSULTANT