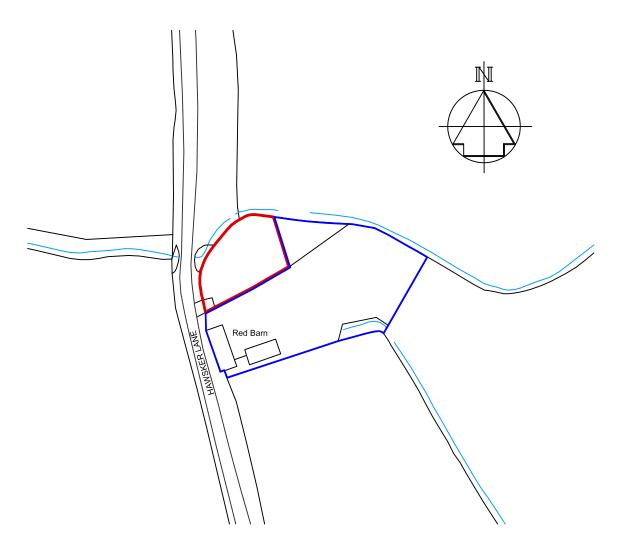

NYMNPA 06/03/2023

Ordnance Survey, (c) Crown Copyright 2023. All rights reserved. Licence number 100022432

## Site Location Plan

scale 1:1250

| V   | otes        |      |     |
|-----|-------------|------|-----|
| •   |             |      |     |
|     |             |      |     |
|     |             |      |     |
|     |             |      |     |
|     |             |      |     |
|     |             |      |     |
|     |             |      |     |
|     |             |      |     |
|     |             |      |     |
|     |             |      |     |
|     |             |      |     |
|     |             |      |     |
|     |             |      |     |
|     |             |      |     |
|     |             |      |     |
|     |             |      |     |
|     |             |      |     |
| ev. | Description | Date | Chł |
|     |             |      |     |

Bell Snoxell Building Consultants Ltd
Mortar Pit Farm
Sneatonthorpe
Whitby
North Yorkshire
YO22 5JG

Project: Land Adjacent Red Barn Hawsker Lane Hawsker Client: Mr Peter Richardson Drawing: Site Location Plan Scale@A3: 1:1250 Date: Feb 2023 Check By: NA Approved By: LS Drawn By: LJS Planning Drawing Status: Dwg. no. Job. no. Rev. 01