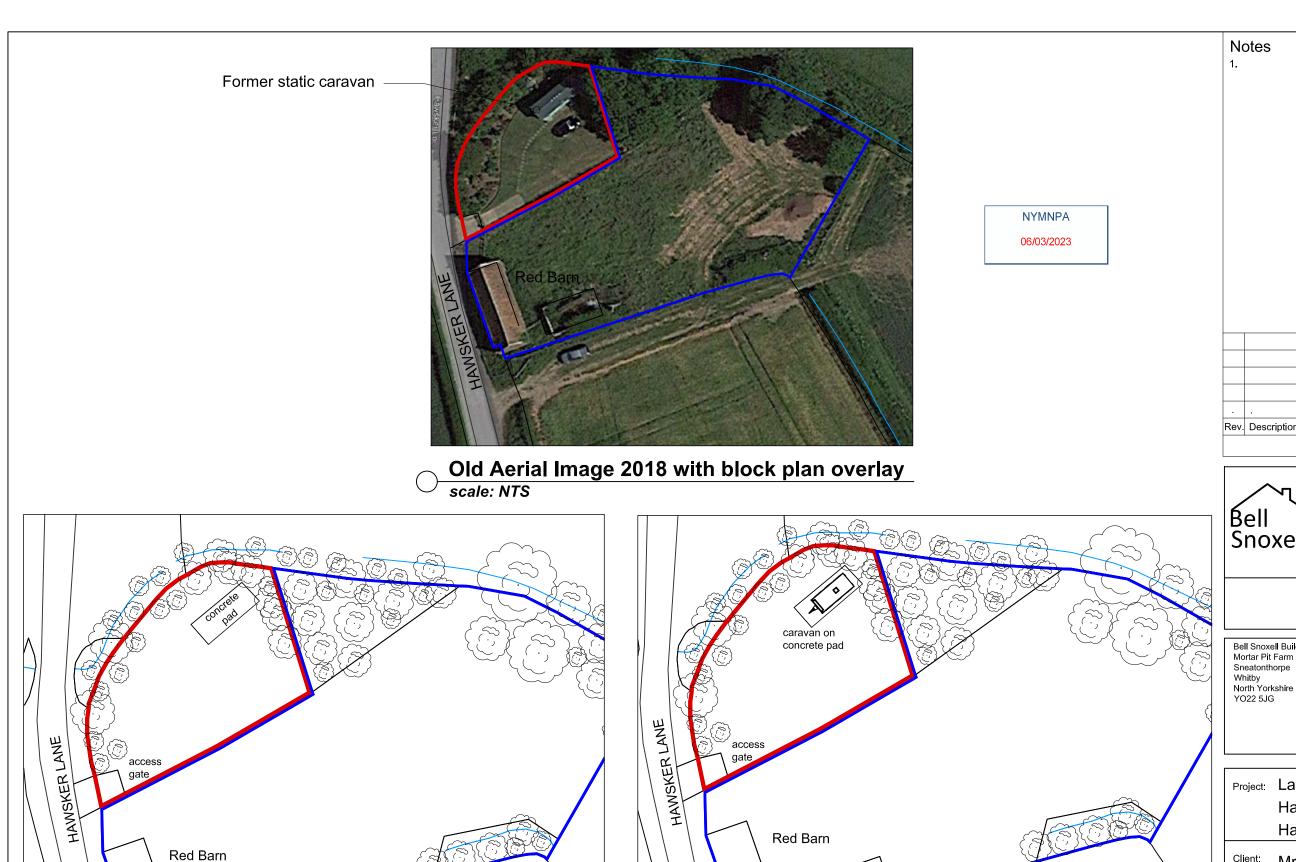

**Proposed Block Plan** 

scale 1:500

**Existing Block Plan** 

scale 1:500

Rev. Description Date Snoxell Building Consultants Ltd Bell Snoxell Building Consultants Ltd Mortar Pit Farm Whitby North Yorkshire YO22 5JG Project: Land Adjacent Red Barn Hawsker Lane Hawsker Mr Peter Richardson Drawing: Existing and Proposed Block Plans Scale@A3: 1:500 Date: Feb 2023 Check By: NA Approved By: LS Drawn By: LJS Planning Drawing Status: Dwg. no. Job. no. Rev. 02