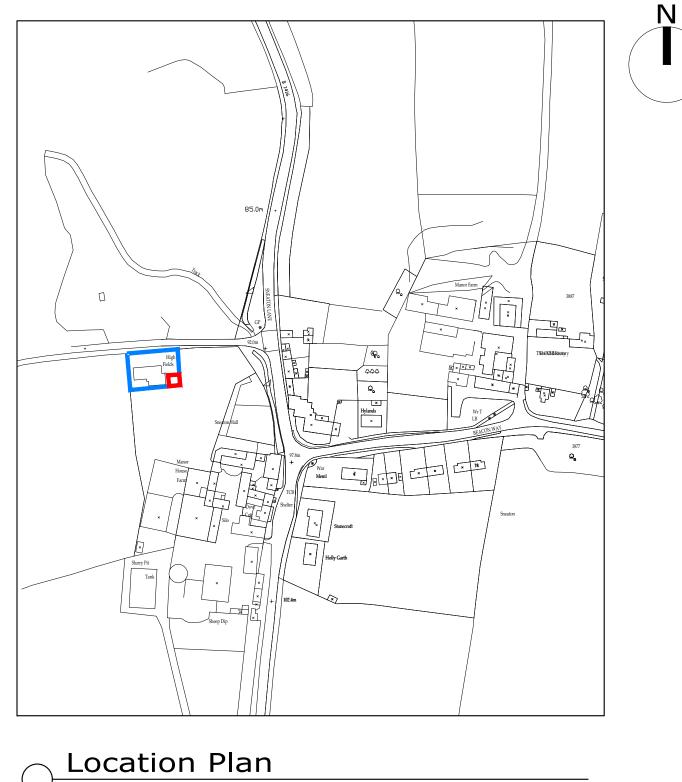

DRAWING TITLE: Location Plan Block Plan

DRAWING NR: REV: D12299-01

В

NYMNPA

16/03/2023

Section A-A

Scale 1:50

Plan Scale 1:50

Block Plan Scale 1:200

As shown ISSUE:

Preliminary

Ordnance Survey Licence No. 100002562

BHD Design Ltd Airy Hill Manor Whitby North Yorks YO21 1QB

●DO NOT SCALE from this drawing. Only figured dimensions are to be taken from this drawing.