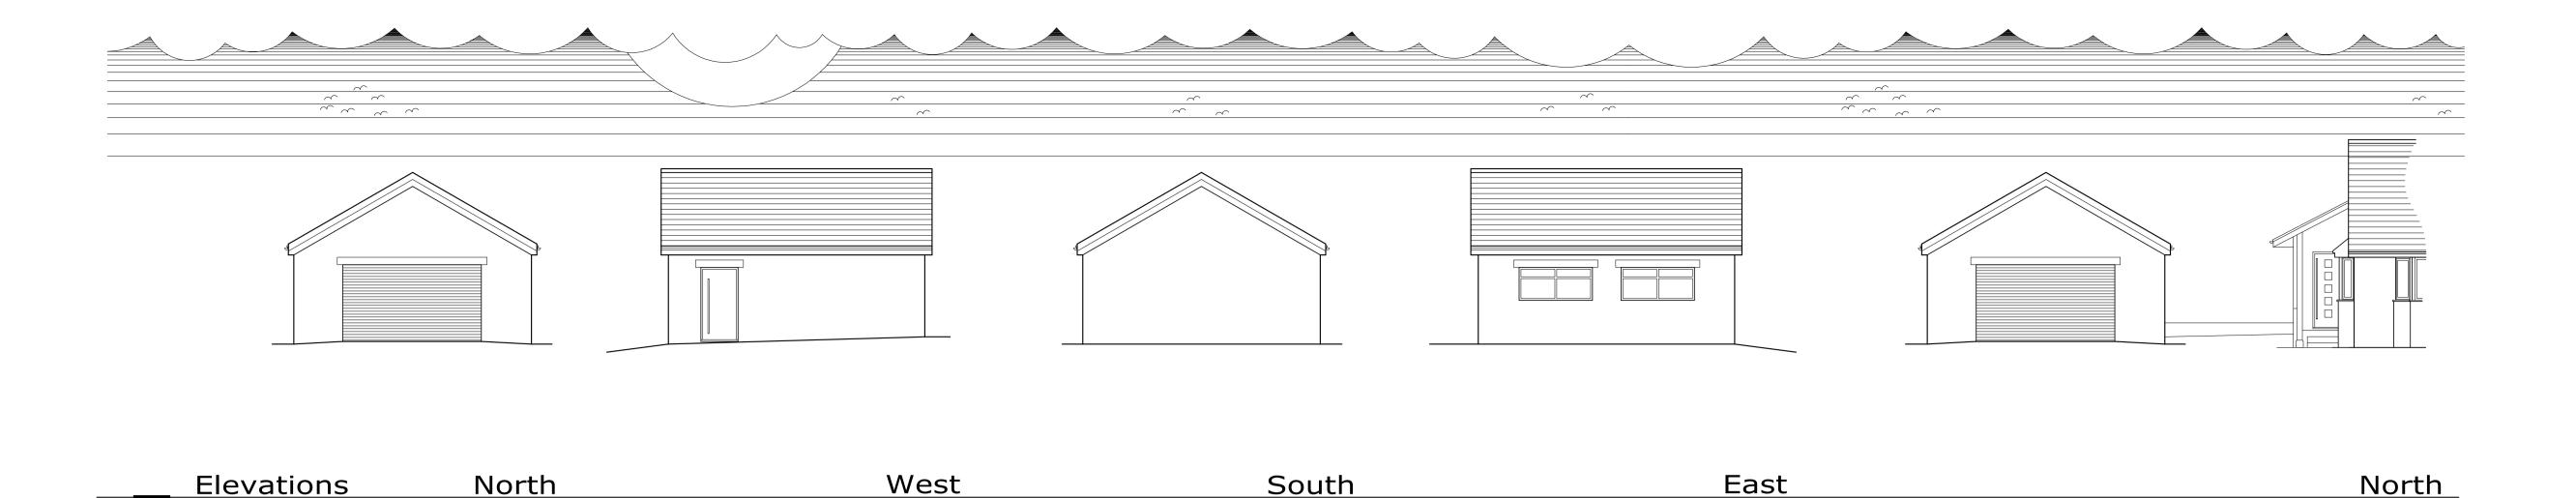

Highfields Ugglebarnby Ln Sneaton YO22 5HT

Existing Plan and Elevation

DRAWING STATUS:

N I Duffield C Eynon 1:100&1:50@ A1 09/05/22

D12299-02

В

Elevations

Scale 1:100

North

West

South

East

Carport North

NYMNPA

16/03/2023

Plan
Scale 1:50

CHKD

APVD

SCALE:

AMENDMENT

DRAWING TITLE: Proposed Elevation and Block Plan

DRAWING NR: D12299-05

REV:

A