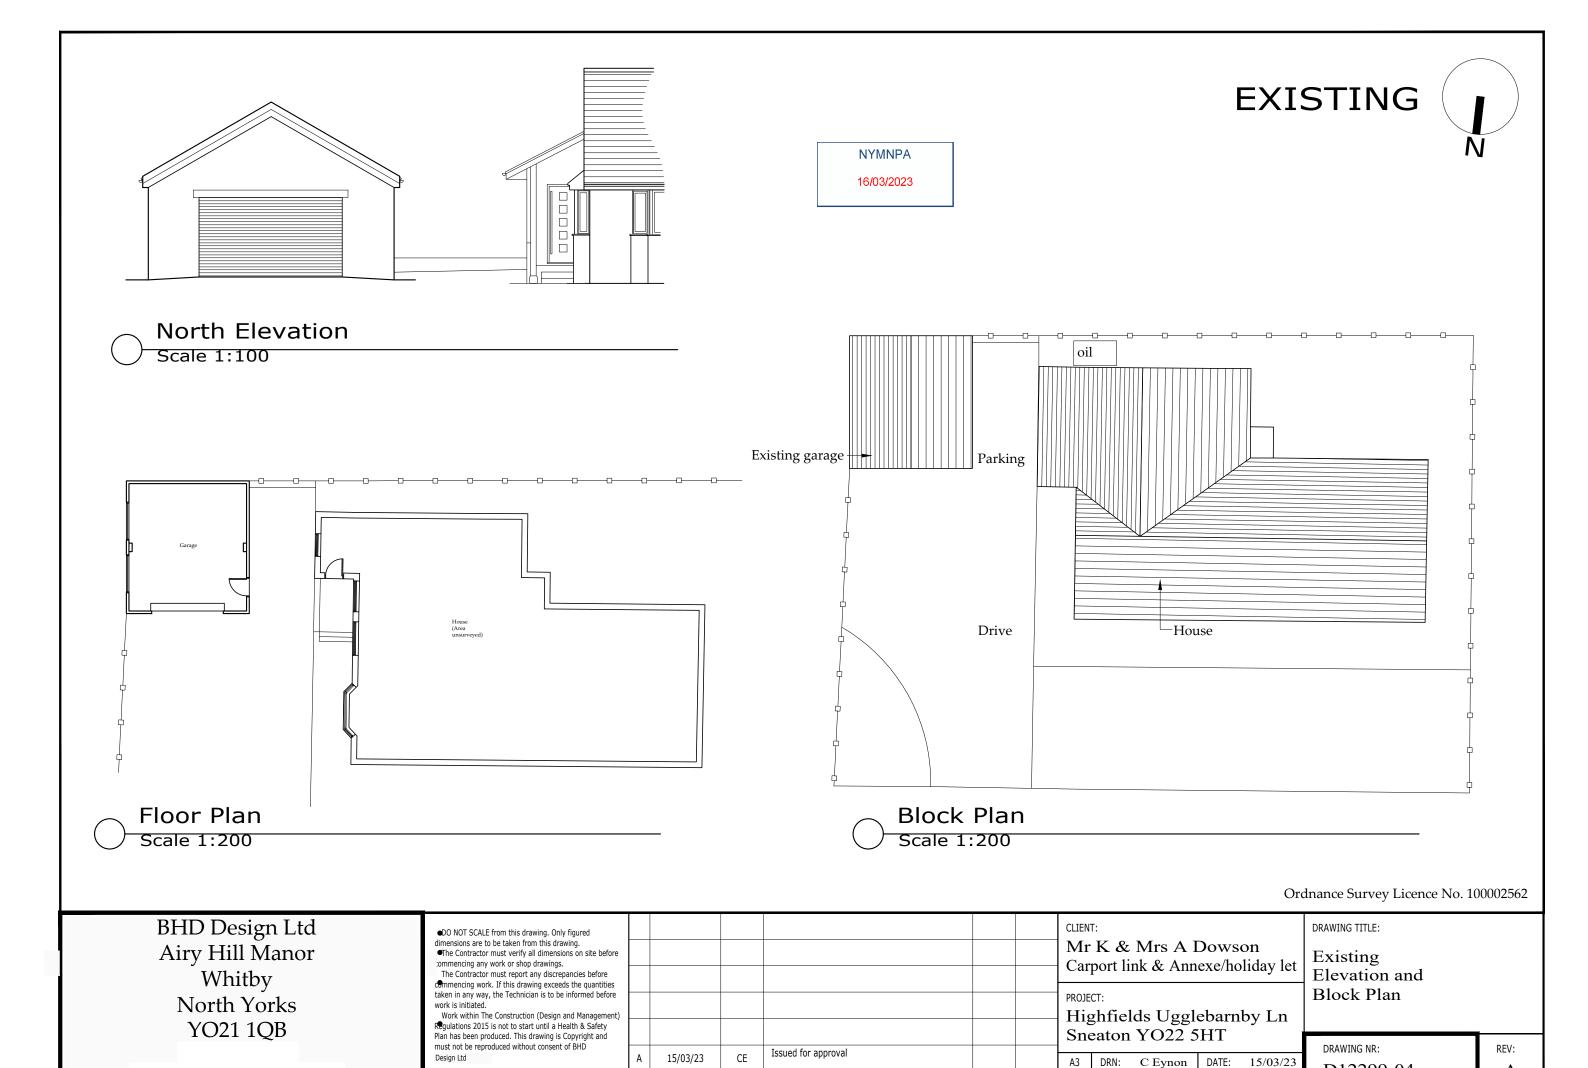

D12299-04

As shown ISSUE:

Preliminary

A

DATE

BY

Floor Plan

Scale 1:200

Block Plan Scale 1:200

As shown ISSUE:

Preliminary

Ordnance Survey Licence No. 100002562

BHD Design Ltd Airy Hill Manor Whitby North Yorks YO21 1QB

●DO NOT SCALE from this drawing. Only figured dimensions are to be taken from this drawing.