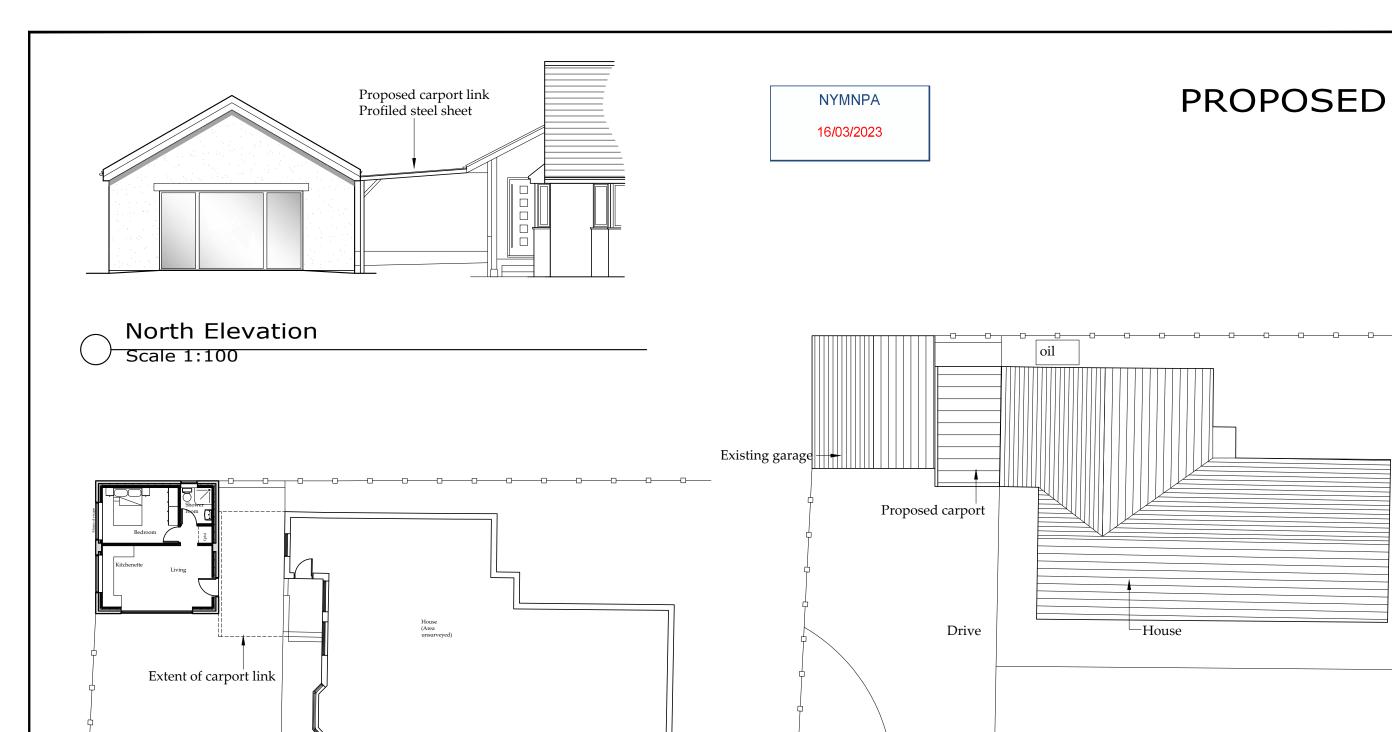

|   |          |    |                     | Mr  | CLIENT: Mr K & Mrs A Dowson Carport link & Annexe/holiday |         |       |          |   |  |  |
|---|----------|----|---------------------|-----|-----------------------------------------------------------|---------|-------|----------|---|--|--|
|   |          |    |                     |     | PROJECT: Highfields Ugglebarnby Lr.                       |         |       |          |   |  |  |
|   |          |    | Issued for approval | Sne | Sneaton YO22 5HT                                          |         |       |          |   |  |  |
| Α | 15/03/23 | CE | issued for approval | A3  | DRN:                                                      | C Eynon | DATE: | 15/03/23 | i |  |  |

CHKD

APVD

SCALE:

AMENDMENT

DRAWING TITLE: Proposed Elevation and Block Plan

DRAWING NR: D12299-05

REV:

A