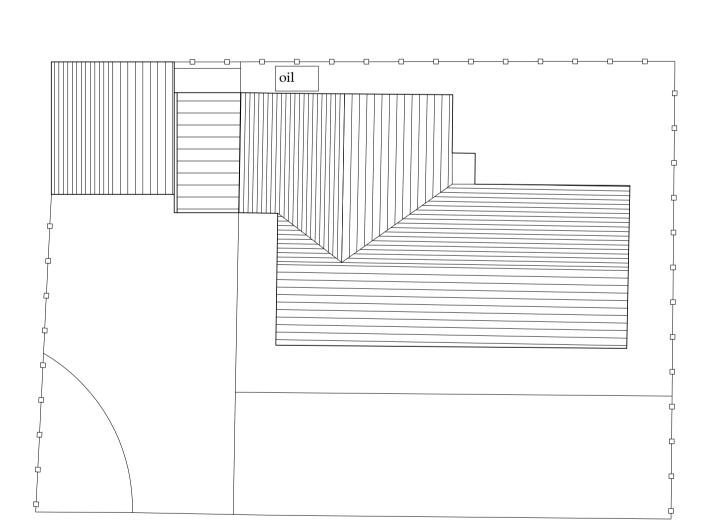

Block Plan Scale 1:200

As shown ISSUE:

Preliminary

Ordnance Survey Licence No. 100002562

BHD Design Ltd Airy Hill Manor Whitby North Yorks YO21 1QB

●DO NOT SCALE from this drawing. Only figured dimensions are to be taken from this drawing.