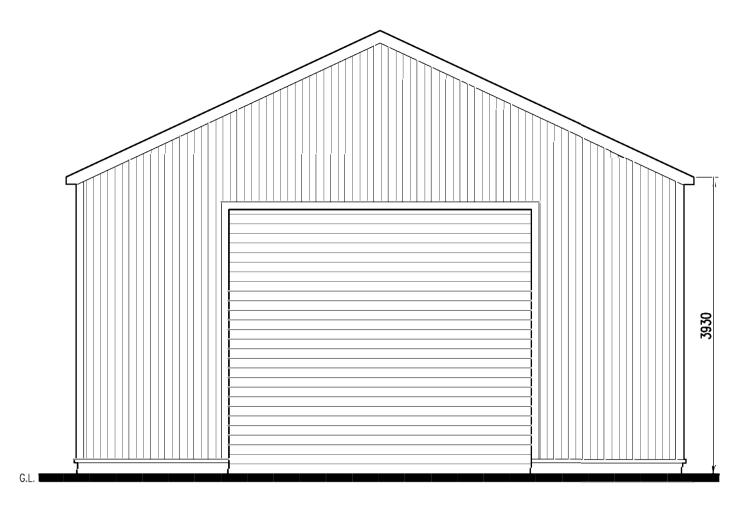

PROPOSED GROUND FLOOR PLAN

PROPOSED SIDE ELEVATION

## HAZEL COVERDALE 5 THE LANE, MICKLEBY NORTH YORKS. TS13 5LU

PROPOSED TEA ROOM, AGRICULTURAL BUILDING, ALTERATIONS & MAINTENANCE

| PROPOSED              |
|-----------------------|
| PLANS & ELEVATIONS    |
| AGRICULTURAL BUILDING |
|                       |

| DRAWN:<br>ROB HENDERSON            | CHECKED:          | APPRQVED:       |           |
|------------------------------------|-------------------|-----------------|-----------|
| SCALE @ SIZE:<br>1 <b>:50 @ A1</b> | DATE:<br>21/02/23 | DRAWING STATUS: |           |
| DRAWING No:                        | 003               |                 | REV:<br>A |