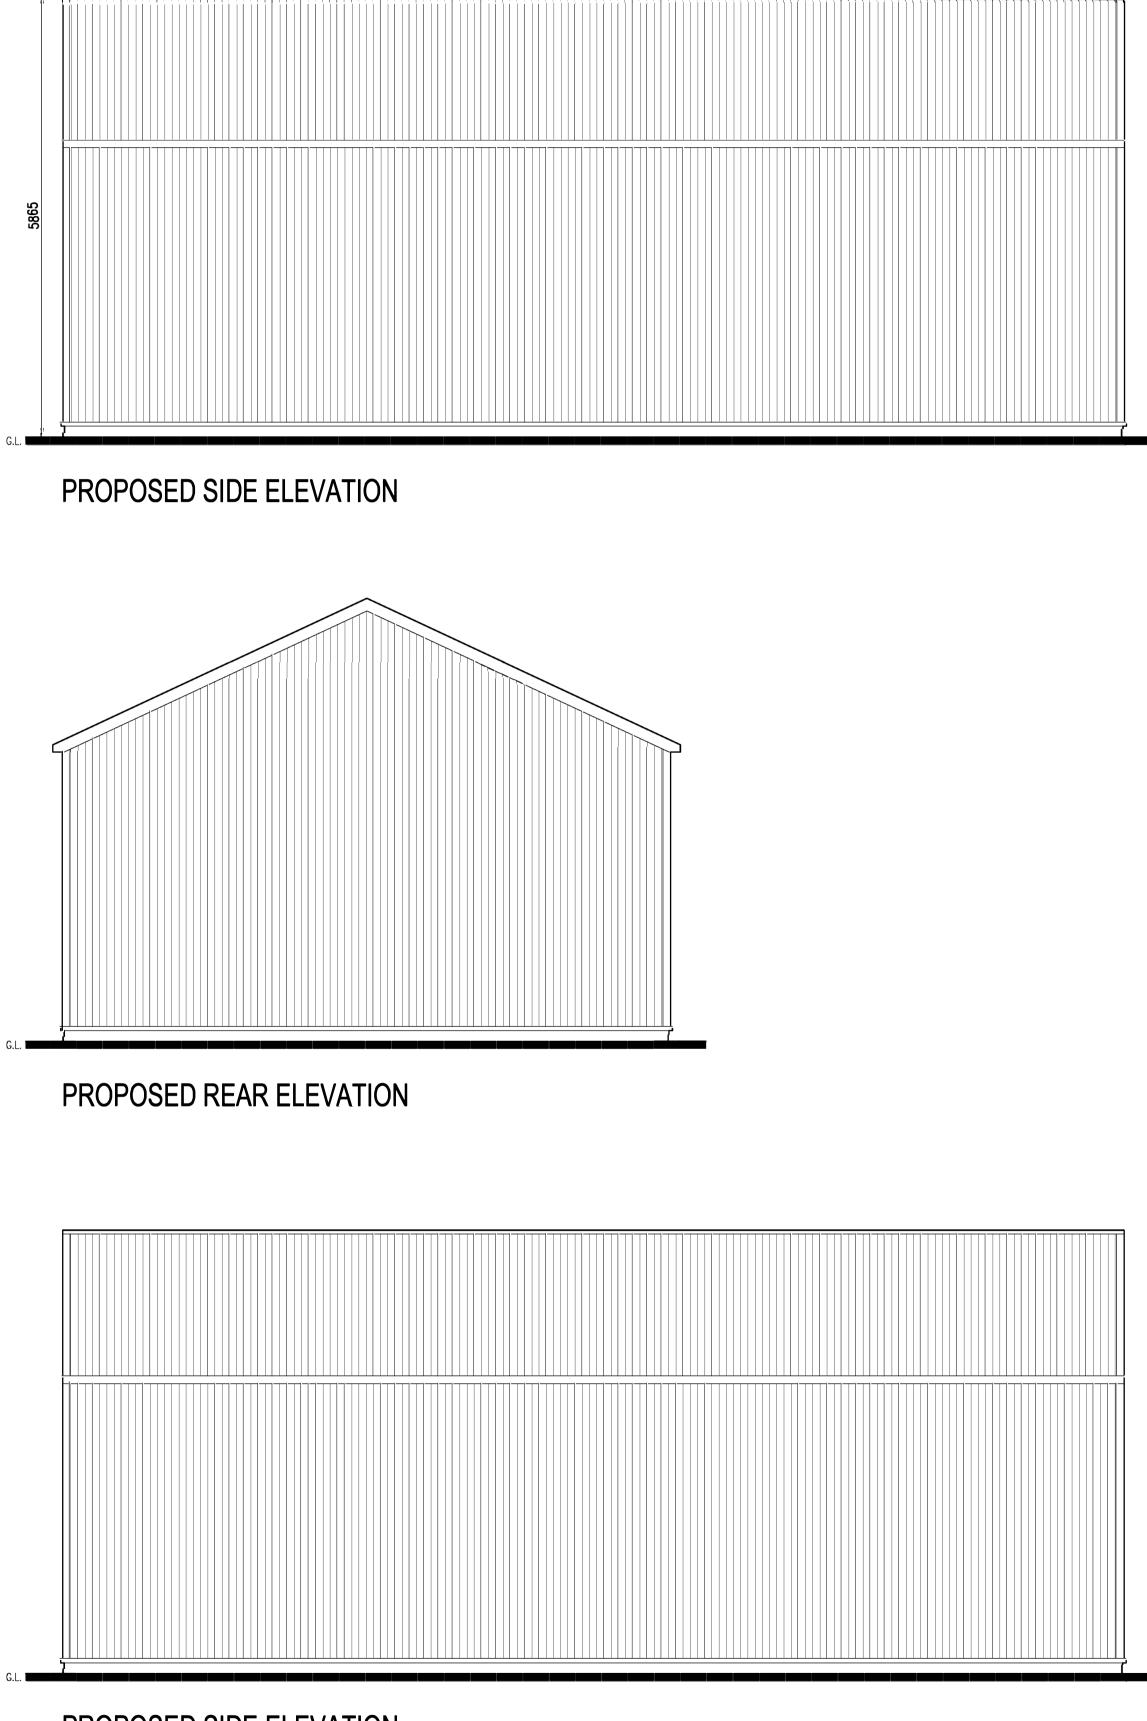

PROPOSED GROUND FLOOR PLAN

PROPOSED SIDE ELEVATION

## HAZEL COVERDALE 5 THE LANE, MICKLEBY NORTH YORKS. TS13 5LU

PROPOSED TEA ROOM, AGRICULTURAL BUILDING, ALTERATIONS & MAINTENANCE

| PROPOSED              |
|-----------------------|
| PLANS & ELEVATIONS    |
| AGRICULTURAL BUILDING |
|                       |

| DRAWN:<br>ROB HENDERSON            | CHECKED:          | APPRQVED:       |           |
|------------------------------------|-------------------|-----------------|-----------|
| SCALE @ SIZE:<br>1 <b>:50 @ A1</b> | DATE:<br>21/02/23 | DRAWING STATUS: |           |
| DRAWING No:                        | 003               |                 | REV:<br>A |