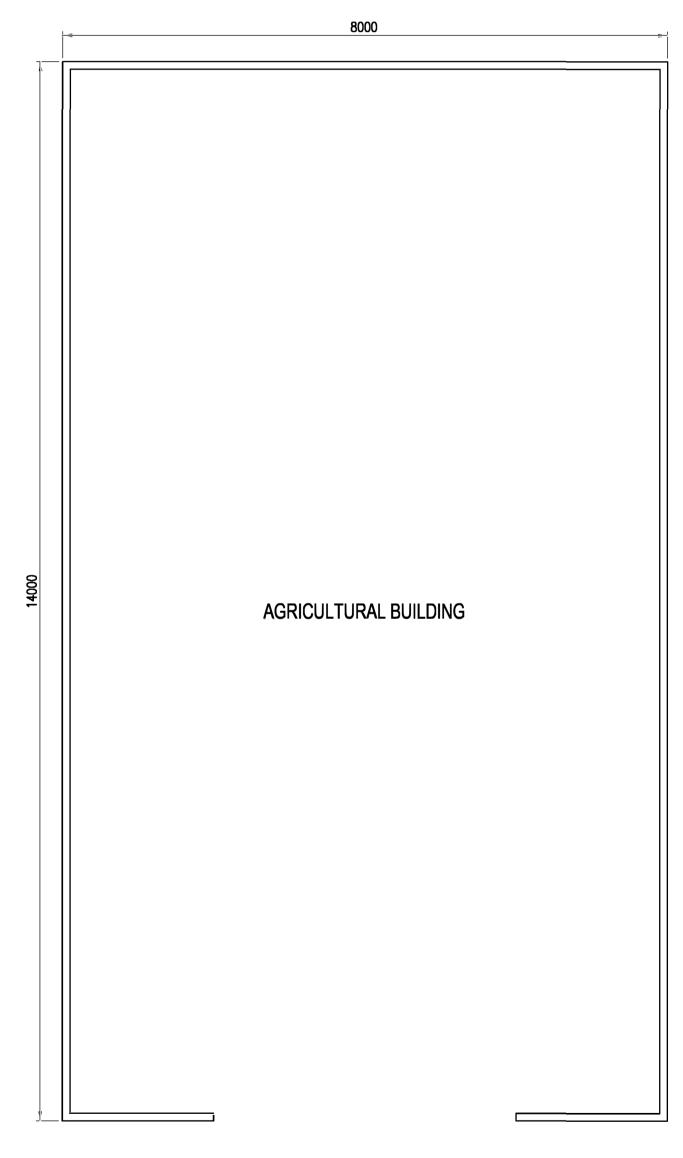

PROPOSED GROUND FLOOR PLAN

PROPOSED SIDE ELEVATION

## HAZEL COVERDALE 5 THE LANE, MICKLEBY NORTH YORKS. TS13 5LU

PROPOSED TEA ROOM, AGRICULTURAL BUILDING, ALTERATIONS & MAINTENANCE

| PROPOSED              |
|-----------------------|
| PLANS & ELEVATIONS    |
| AGRICULTURAL BUILDING |
|                       |

| DRAWN:<br>ROB HENDERSON            | CHECKED:          | APPRQVED:       |           |
|------------------------------------|-------------------|-----------------|-----------|
| SCALE @ SIZE:<br>1 <b>:50 @ A1</b> | DATE:<br>21/02/23 | DRAWING STATUS: |           |
| DRAWING No:                        | 003               |                 | REV:<br>A |