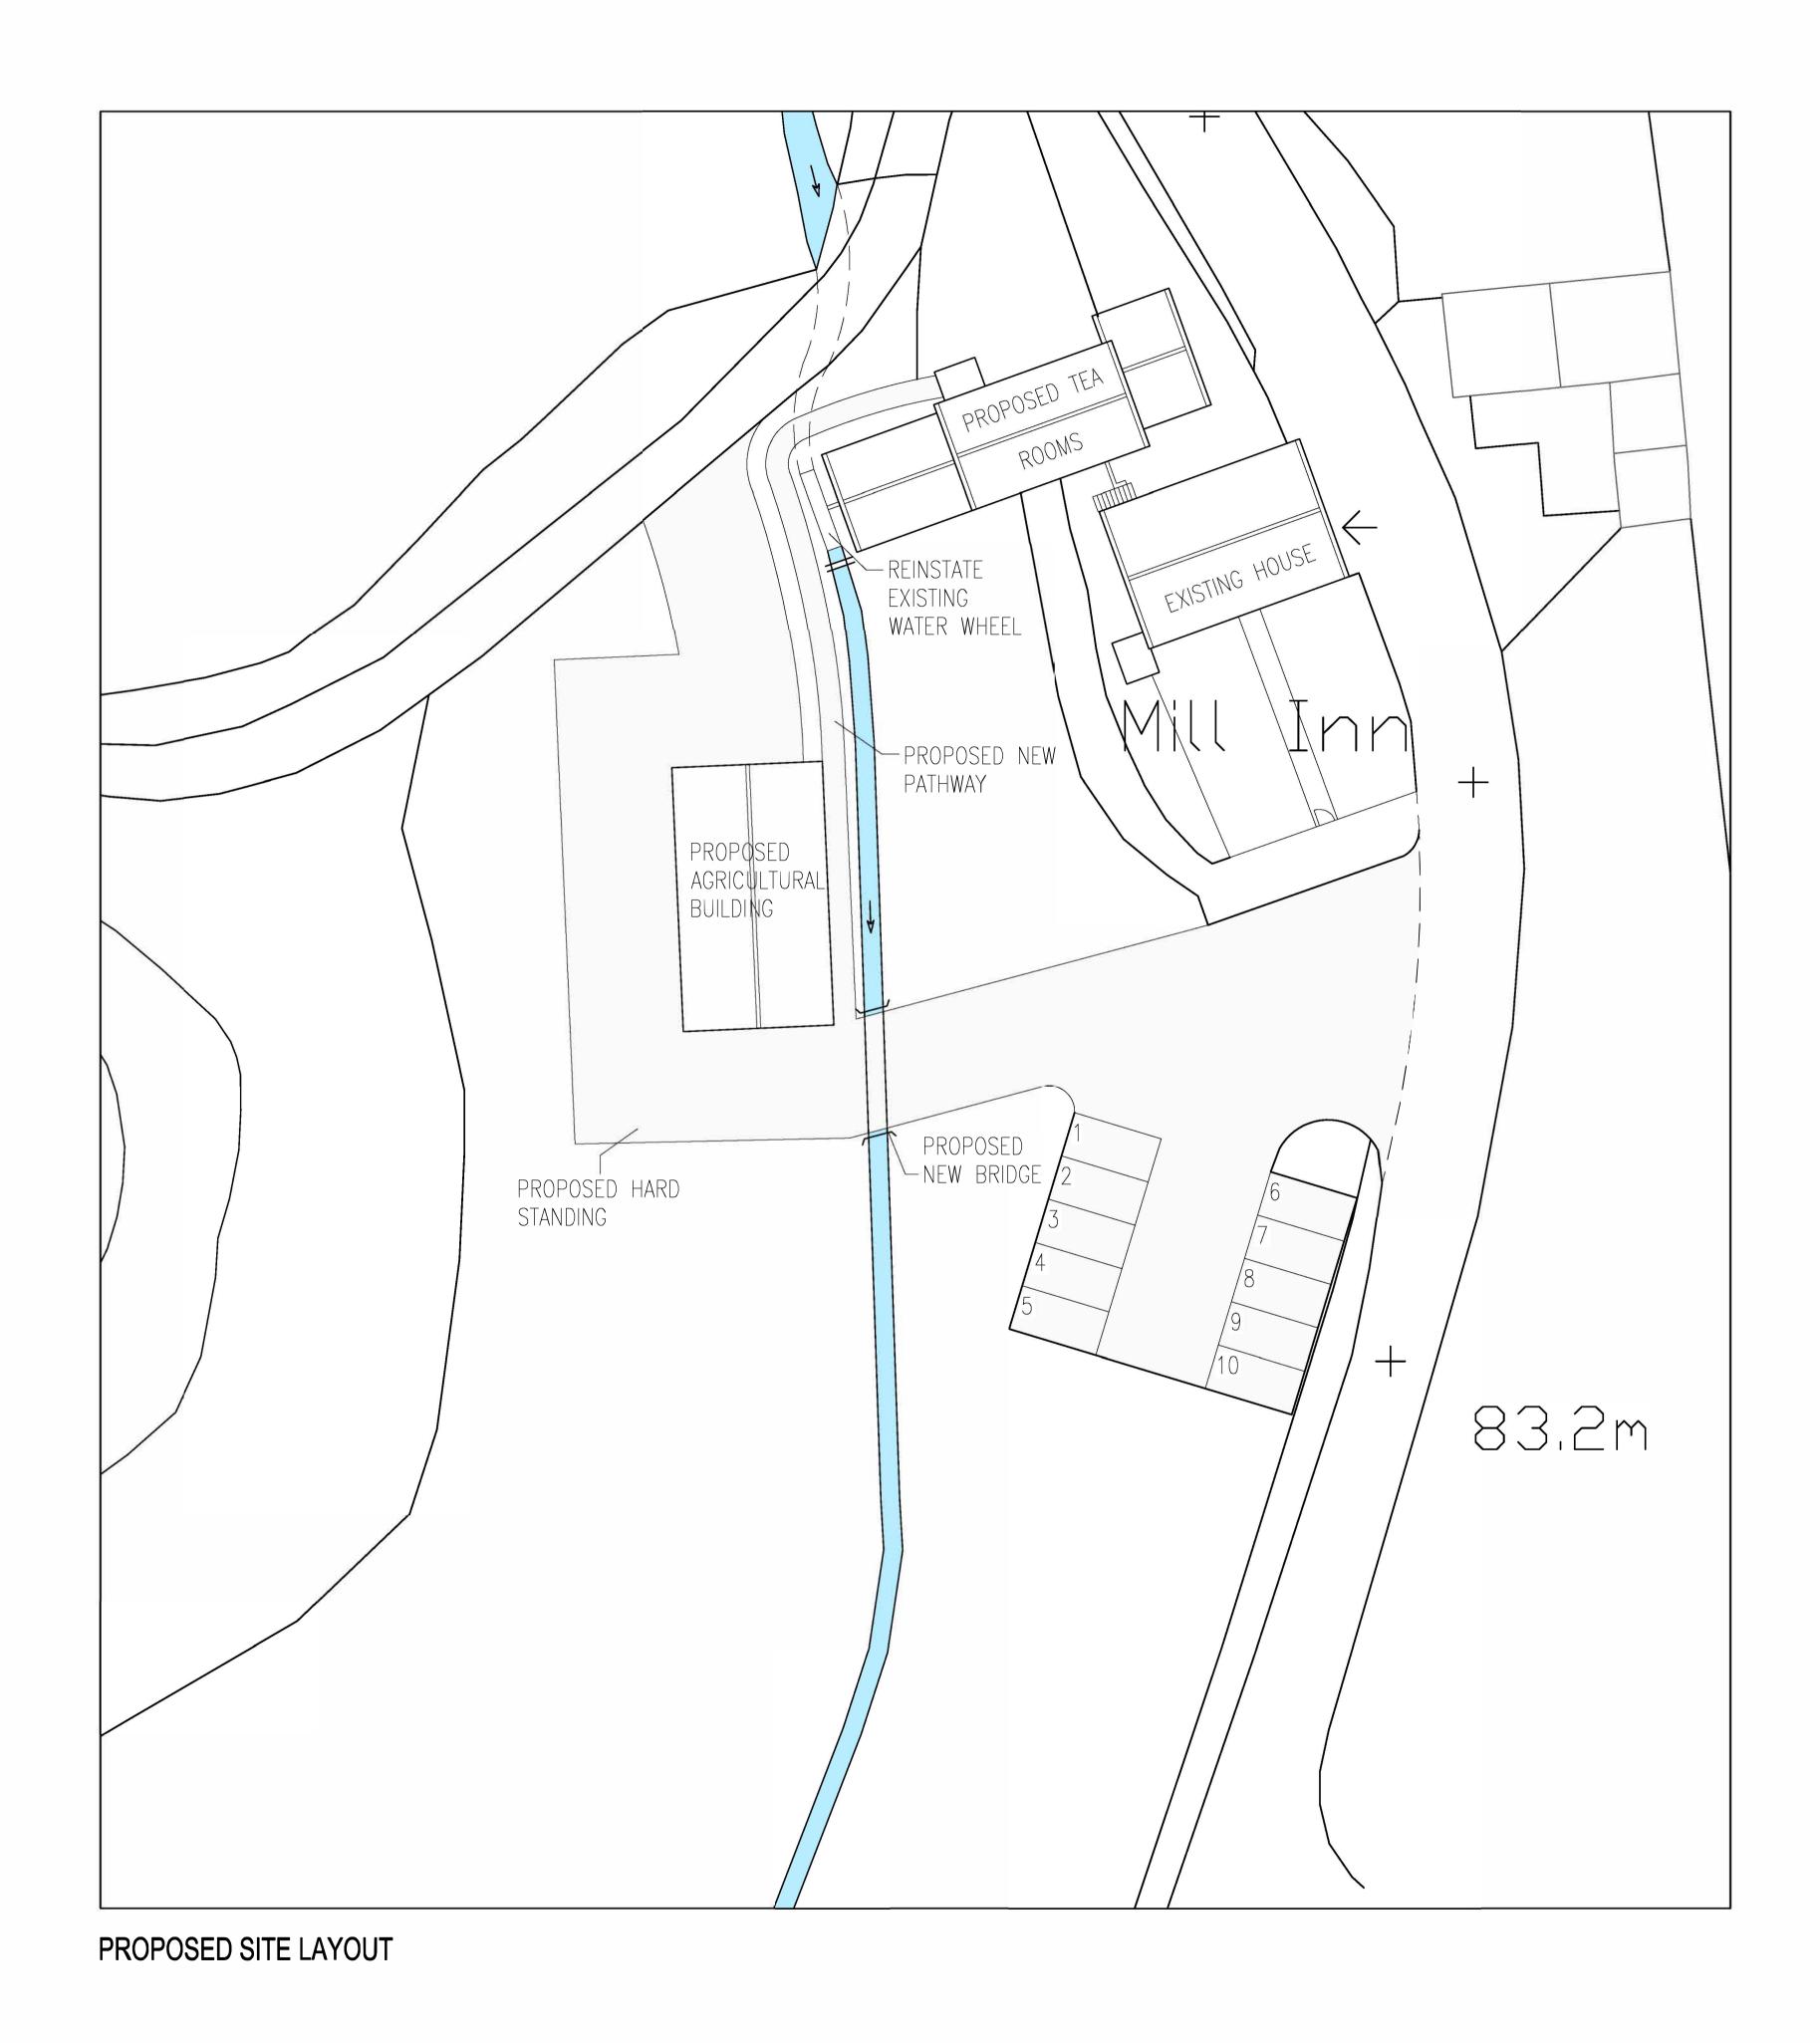

| ARCHI<br>20 CC | IDERSON ARCH.<br>FECTURAL DESIGN CONS<br>INWAY ROAD, REDCAR, CLEVELAND, TS1<br>: 01642 276840 FAX: 01642 27684 | ULTANT<br>0 2EN |
|----------------|----------------------------------------------------------------------------------------------------------------|-----------------|
| ENT:           | AZEL COVERDA                                                                                                   | Ē               |
|                |                                                                                                                |                 |
| 5 TH           | E LANE, MICKL                                                                                                  | EBY             |
| NOR            | TH YORKS. TS13                                                                                                 | 5LU             |
| OJECT:         |                                                                                                                |                 |
| PROPOSED 7     | TEA ROOM, AGR                                                                                                  | ICULTURAL       |
| BUILDING, AL   | TERATIONS & M                                                                                                  | IAINTENANC      |
| LE:            |                                                                                                                |                 |
|                | PROPOSED                                                                                                       |                 |
|                | SITE LAYOUT                                                                                                    |                 |
|                |                                                                                                                |                 |
|                |                                                                                                                |                 |
| AWN:           | CHECKED:                                                                                                       | APPROVED:       |
| ROB HENDERSON  |                                                                                                                |                 |
| ALE @ SIZE:    | DATE:                                                                                                          | DRAWING STATUS: |
| 1:200 @ A1     | 28/02/23                                                                                                       |                 |