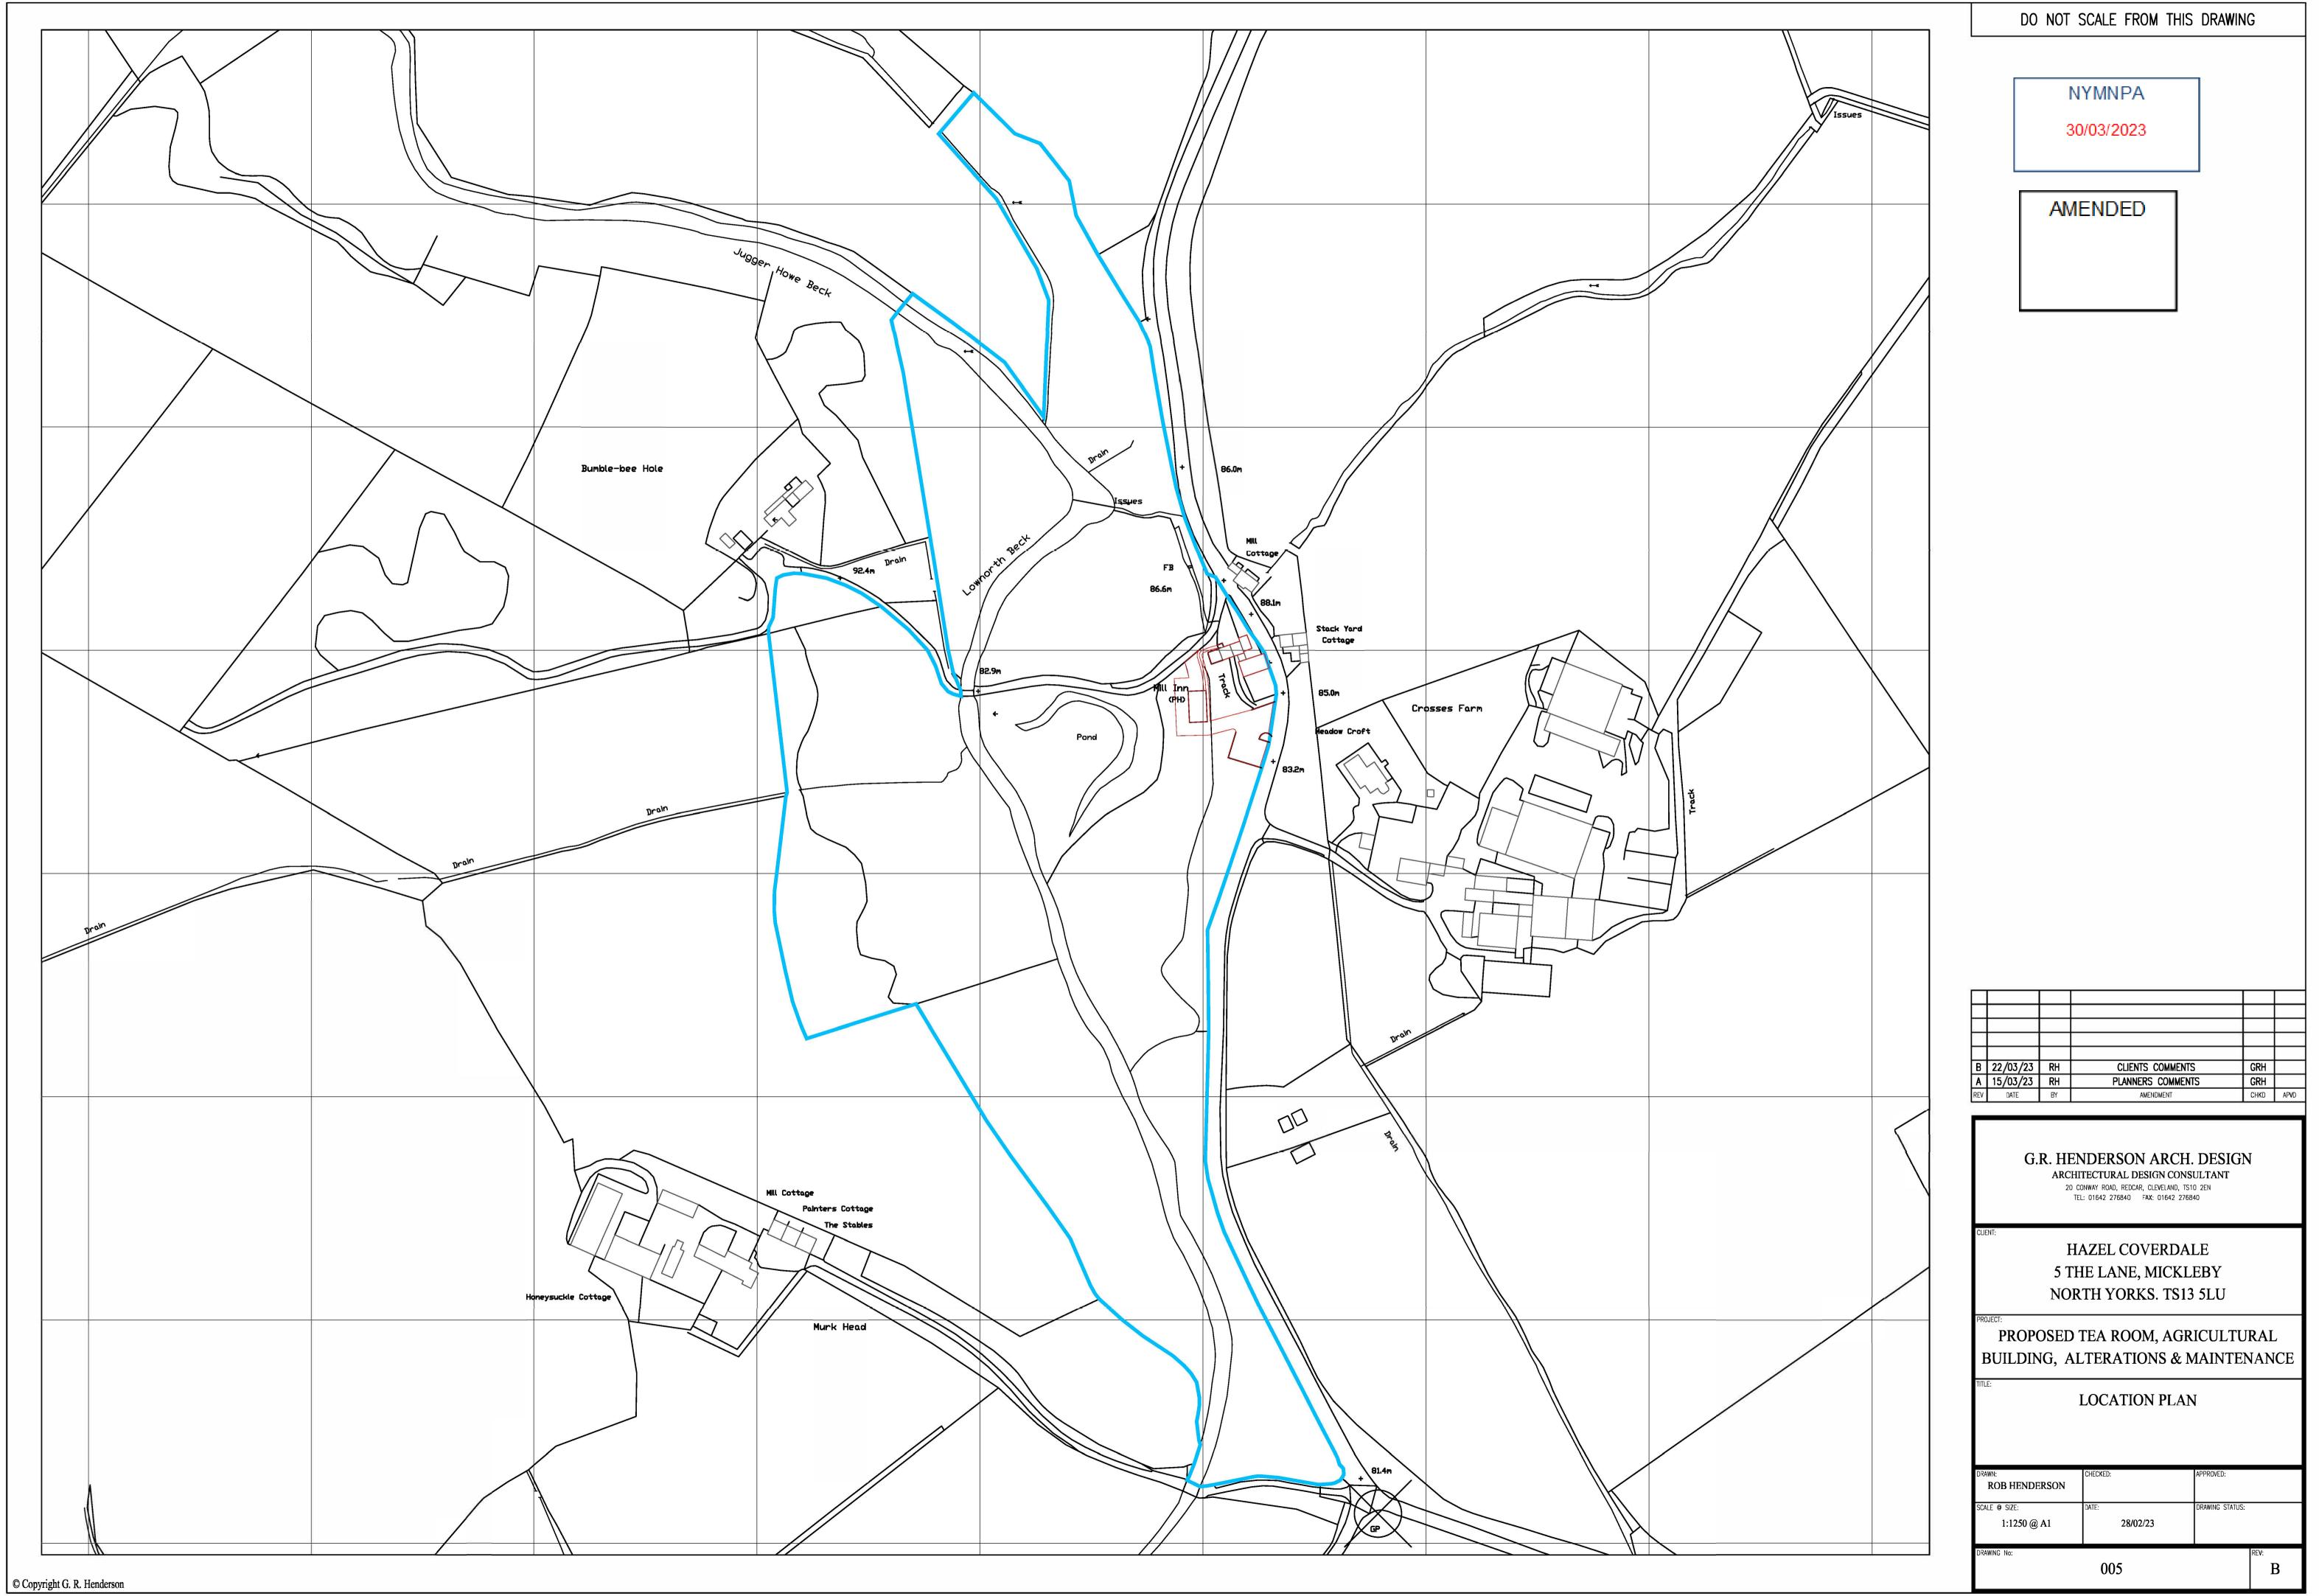

## NYMNPA

30/03/2023

## AMENDED

| Α   | 22/03/23 | RH | CLIENTS COMMENTS | GRH  |      |
|-----|----------|----|------------------|------|------|
| REV | DATE     | BY | AMENDMENT        | CHKD | APVD |

| G.R. HENDERSON ARCH. DESIGN                 |
|---------------------------------------------|
| ARCHITECTURAL DESIGN CONSULTANT             |
| 20 CONWAY ROAD, REDCAR, CLEVELAND, TS10 2EN |
| TEL: 01642 276840 FAX: 01642 276840         |

## HAZEL COVERDALE 5 THE LANE, MICKLEBY NORTH YORKS. TS13 5LU

PROPOSED TEA ROOM, AGRICULTURAL BUILDING, ALTERATIONS & MAINTENANCE

| PROPOSED              |
|-----------------------|
| PLANS & ELEVATIONS    |
| AGRICULTURAL BUILDING |
|                       |