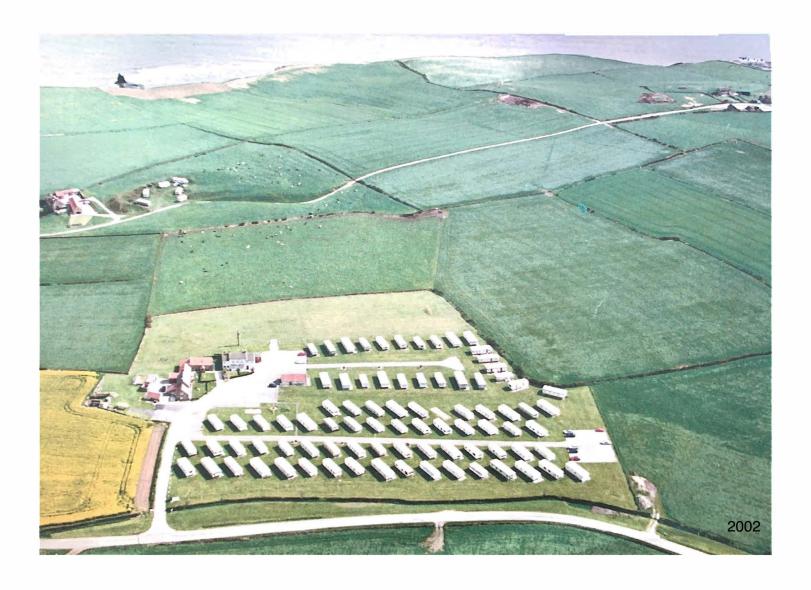

#### 4.3 Photographs:

- a. General photographs of Haggit Howe Caravan Site taken 2016.
- b. Photograph of Haggit Howe dated 27 October 2016.
- c. Aerial photograph of Highgate Howe Holiday Home Park taken in 2009 which also shows Haggit Howe Caravan Site with 6 caravans sited.
- d. Photograph of Haggit Howe with Queen Mary 1 Ship dated 21/10/2009
- e. Aerial photograph of Highgate Howe Holiday Home Park taken in May 2002 which also shows Haggit Howe Caravan Site with 6 caravans sited.