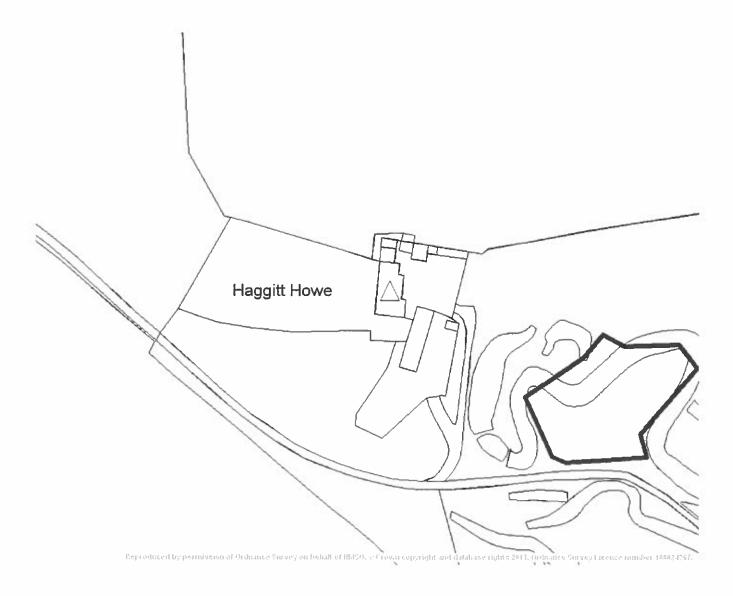

#### Change in Planning Unit

- 3.6 There has not been a change in the planning unit as a result of the 2019 sale of the site. We have walked the site and it is clear that there are a number of separate planning units in the area and has been for many years. It may be that in the 1950's it could be argued that Brook House Farm was a single planning unit but over the decades the situation has changed and different planning units created which are physically separate, with substantial and different unrelated uses. These include:
  - 1. Haggitt Howe Caravan Site A licensed caravan site in operation since 1960's with its own access, services and infrastructure. Site licence history showing defined site area and boundary. A separate hereditament in the VOA rating list dating back to the 1970's.
  - 2. Brook House Barn Substantial detached dwelling approved in 1990 with separate access and services. Separate planning history.
  - 3. Haggit Howe Cottage with approximately 10 acres of farmland Separate access and services and has been in separate private ownership (Koll and Mills) for over 30 years.
  - 4. Brook House Farm House Approximately 200m east of Haggit Howe Caravan Site, physically separate property with defined boundary. Separate planning history.