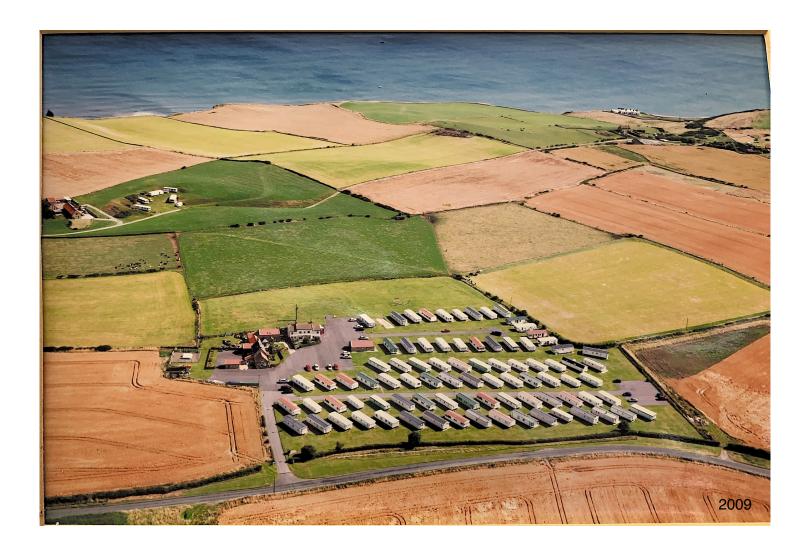

#### 4.3 Photographs:

- a. General photographs of Haggit Howe Caravan Site taken 2016.
- b. Photograph of Haggit Howe dated 27 October 2016.
- c. Aerial photograph of Highgate Howe Holiday Home Park taken in 2009 which also shows Haggit Howe Caravan Site with 6 caravans sited.
- d. Photograph of Haggit Howe with Queen Mary 1 Ship dated 21/10/2009
- e. Aerial photograph of Highgate Howe Holiday Home Park taken in May 2002 which also shows Haggit Howe Caravan Site with 6 caravans sited.

# Aerial photograph 2009

NYMNPA

10/05/2023