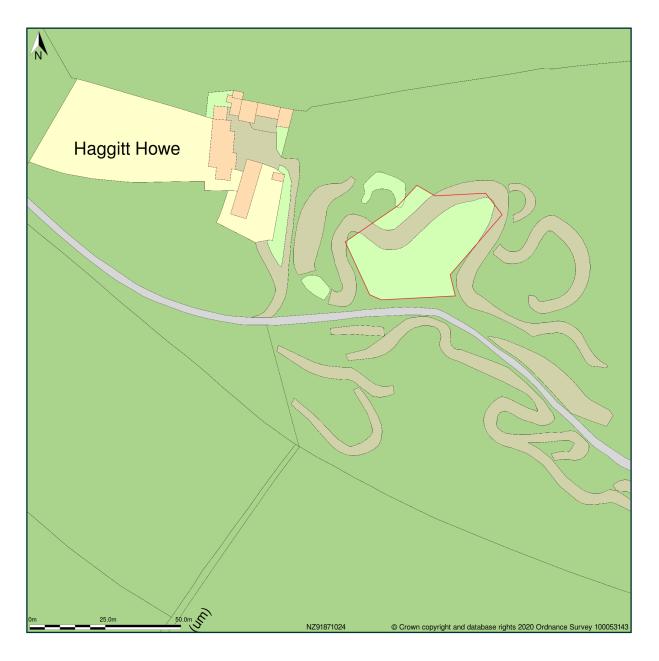

## Haggitt Howe Caravan Site, Saltwick, Whitby, North Yorkshire, YO22 4JY

Site Plan shows area bounded by: 491773.05, 510146.87 491973.05, 510346.87 (at a scale of 1:1250), OSGridRef: NZ91871024. The representation of a road, track or path is no evidence of a right of way. The representation of features as lines is no evidence of a property boundary.

Produced on 12th Oct 2020 from the Ordnance Survey National Geographic Database and incorporating surveyed revision available at this date. Reproduction in whole or part is prohibited without the prior permission of Ordnance Survey. © Crown copyright 2020. Supplied by www.buyaplan.co.uk a licensed Ordnance Survey partner (100053143). Unique plan reference: #00566120-184572