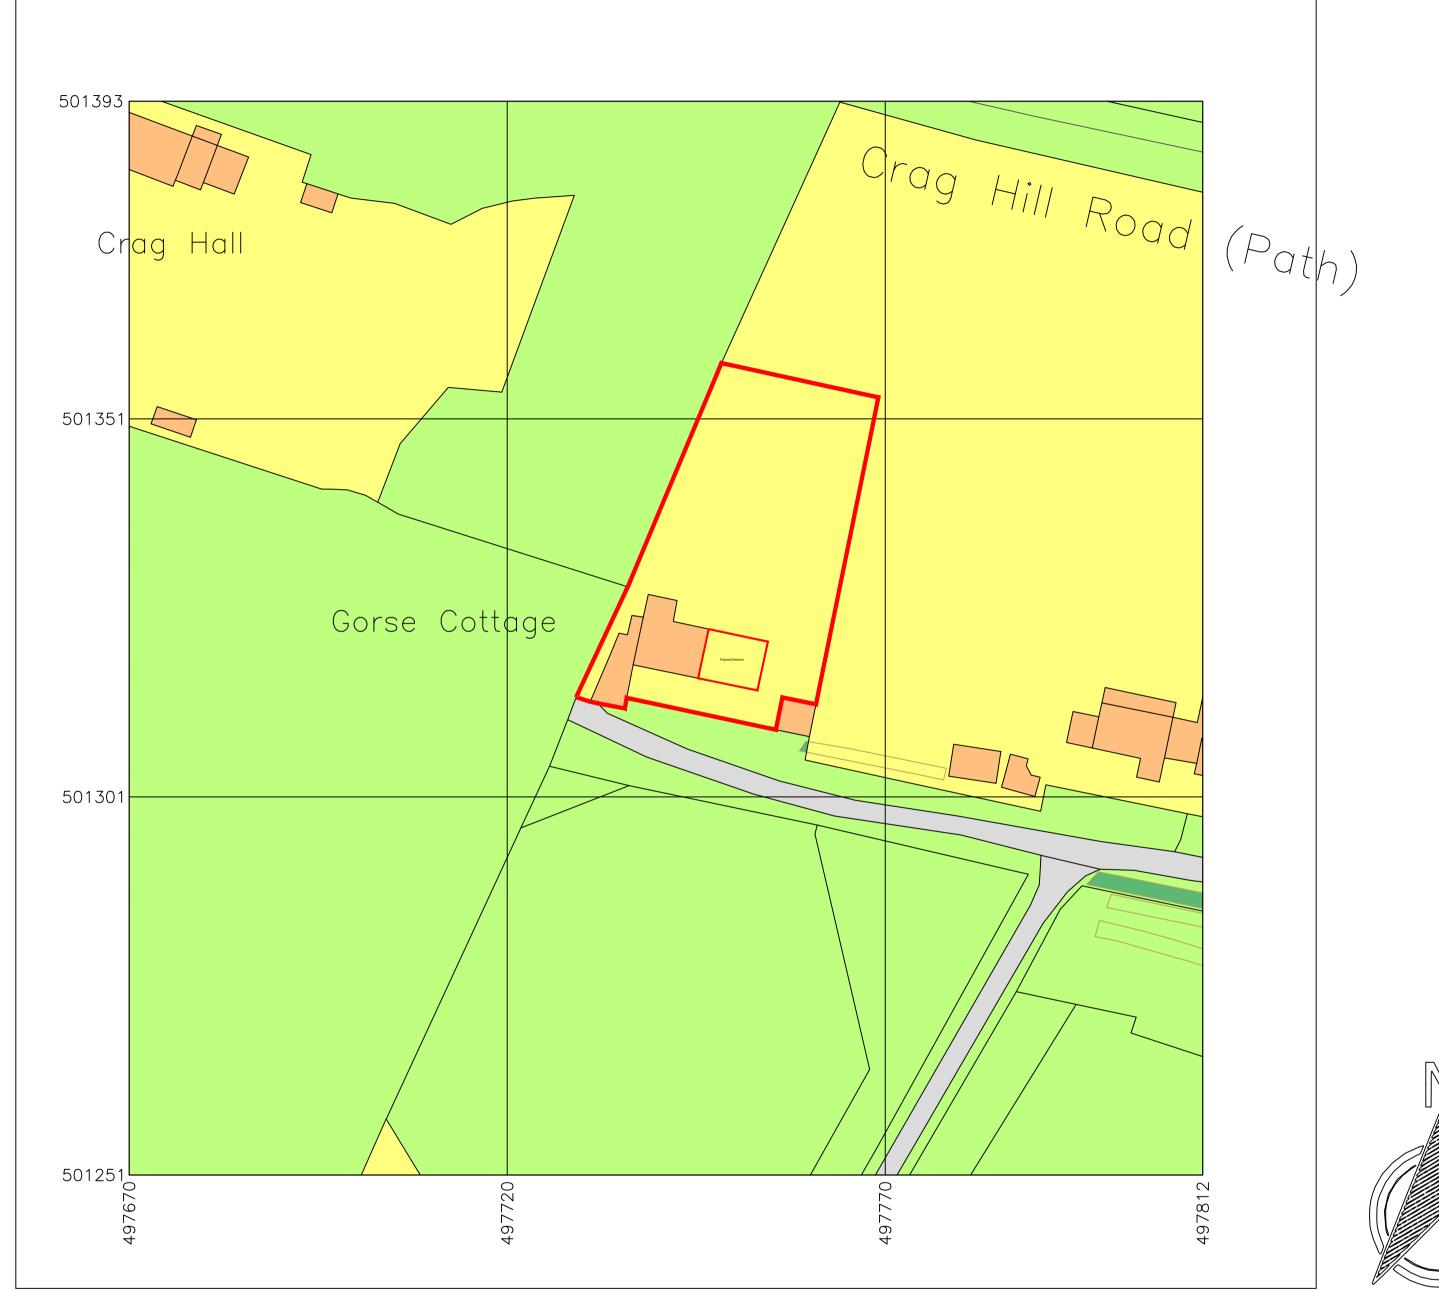

## SITE LOCATION PLAN **SCALE 1:1250 @ A1**

| KEY    |                            |
|--------|----------------------------|
| COLOUR | TYPE                       |
|        | Land Ownership<br>Boundary |
|        | Proposed                   |
|        | Development<br>Boundary    |

## **BLOCK PLAN** SCALE 1:500 @ A1

AES AS

LEVELS ARE RELATED TO O.D. (NEWLYN).

ON SITE BEFORE CONSTRUCTION

ALL HATCH PATTERNS ARE REPRESENTATIVE OF SURFACE MATERIALS AND ARE FOR ILLUSTRATION ONLY. ACTUAL CONSTRUCTION MAY DIFFER ALL DIMENSIONS ARE APPROXIMATE ALL MEASUREMENTS TO BE CHECKED