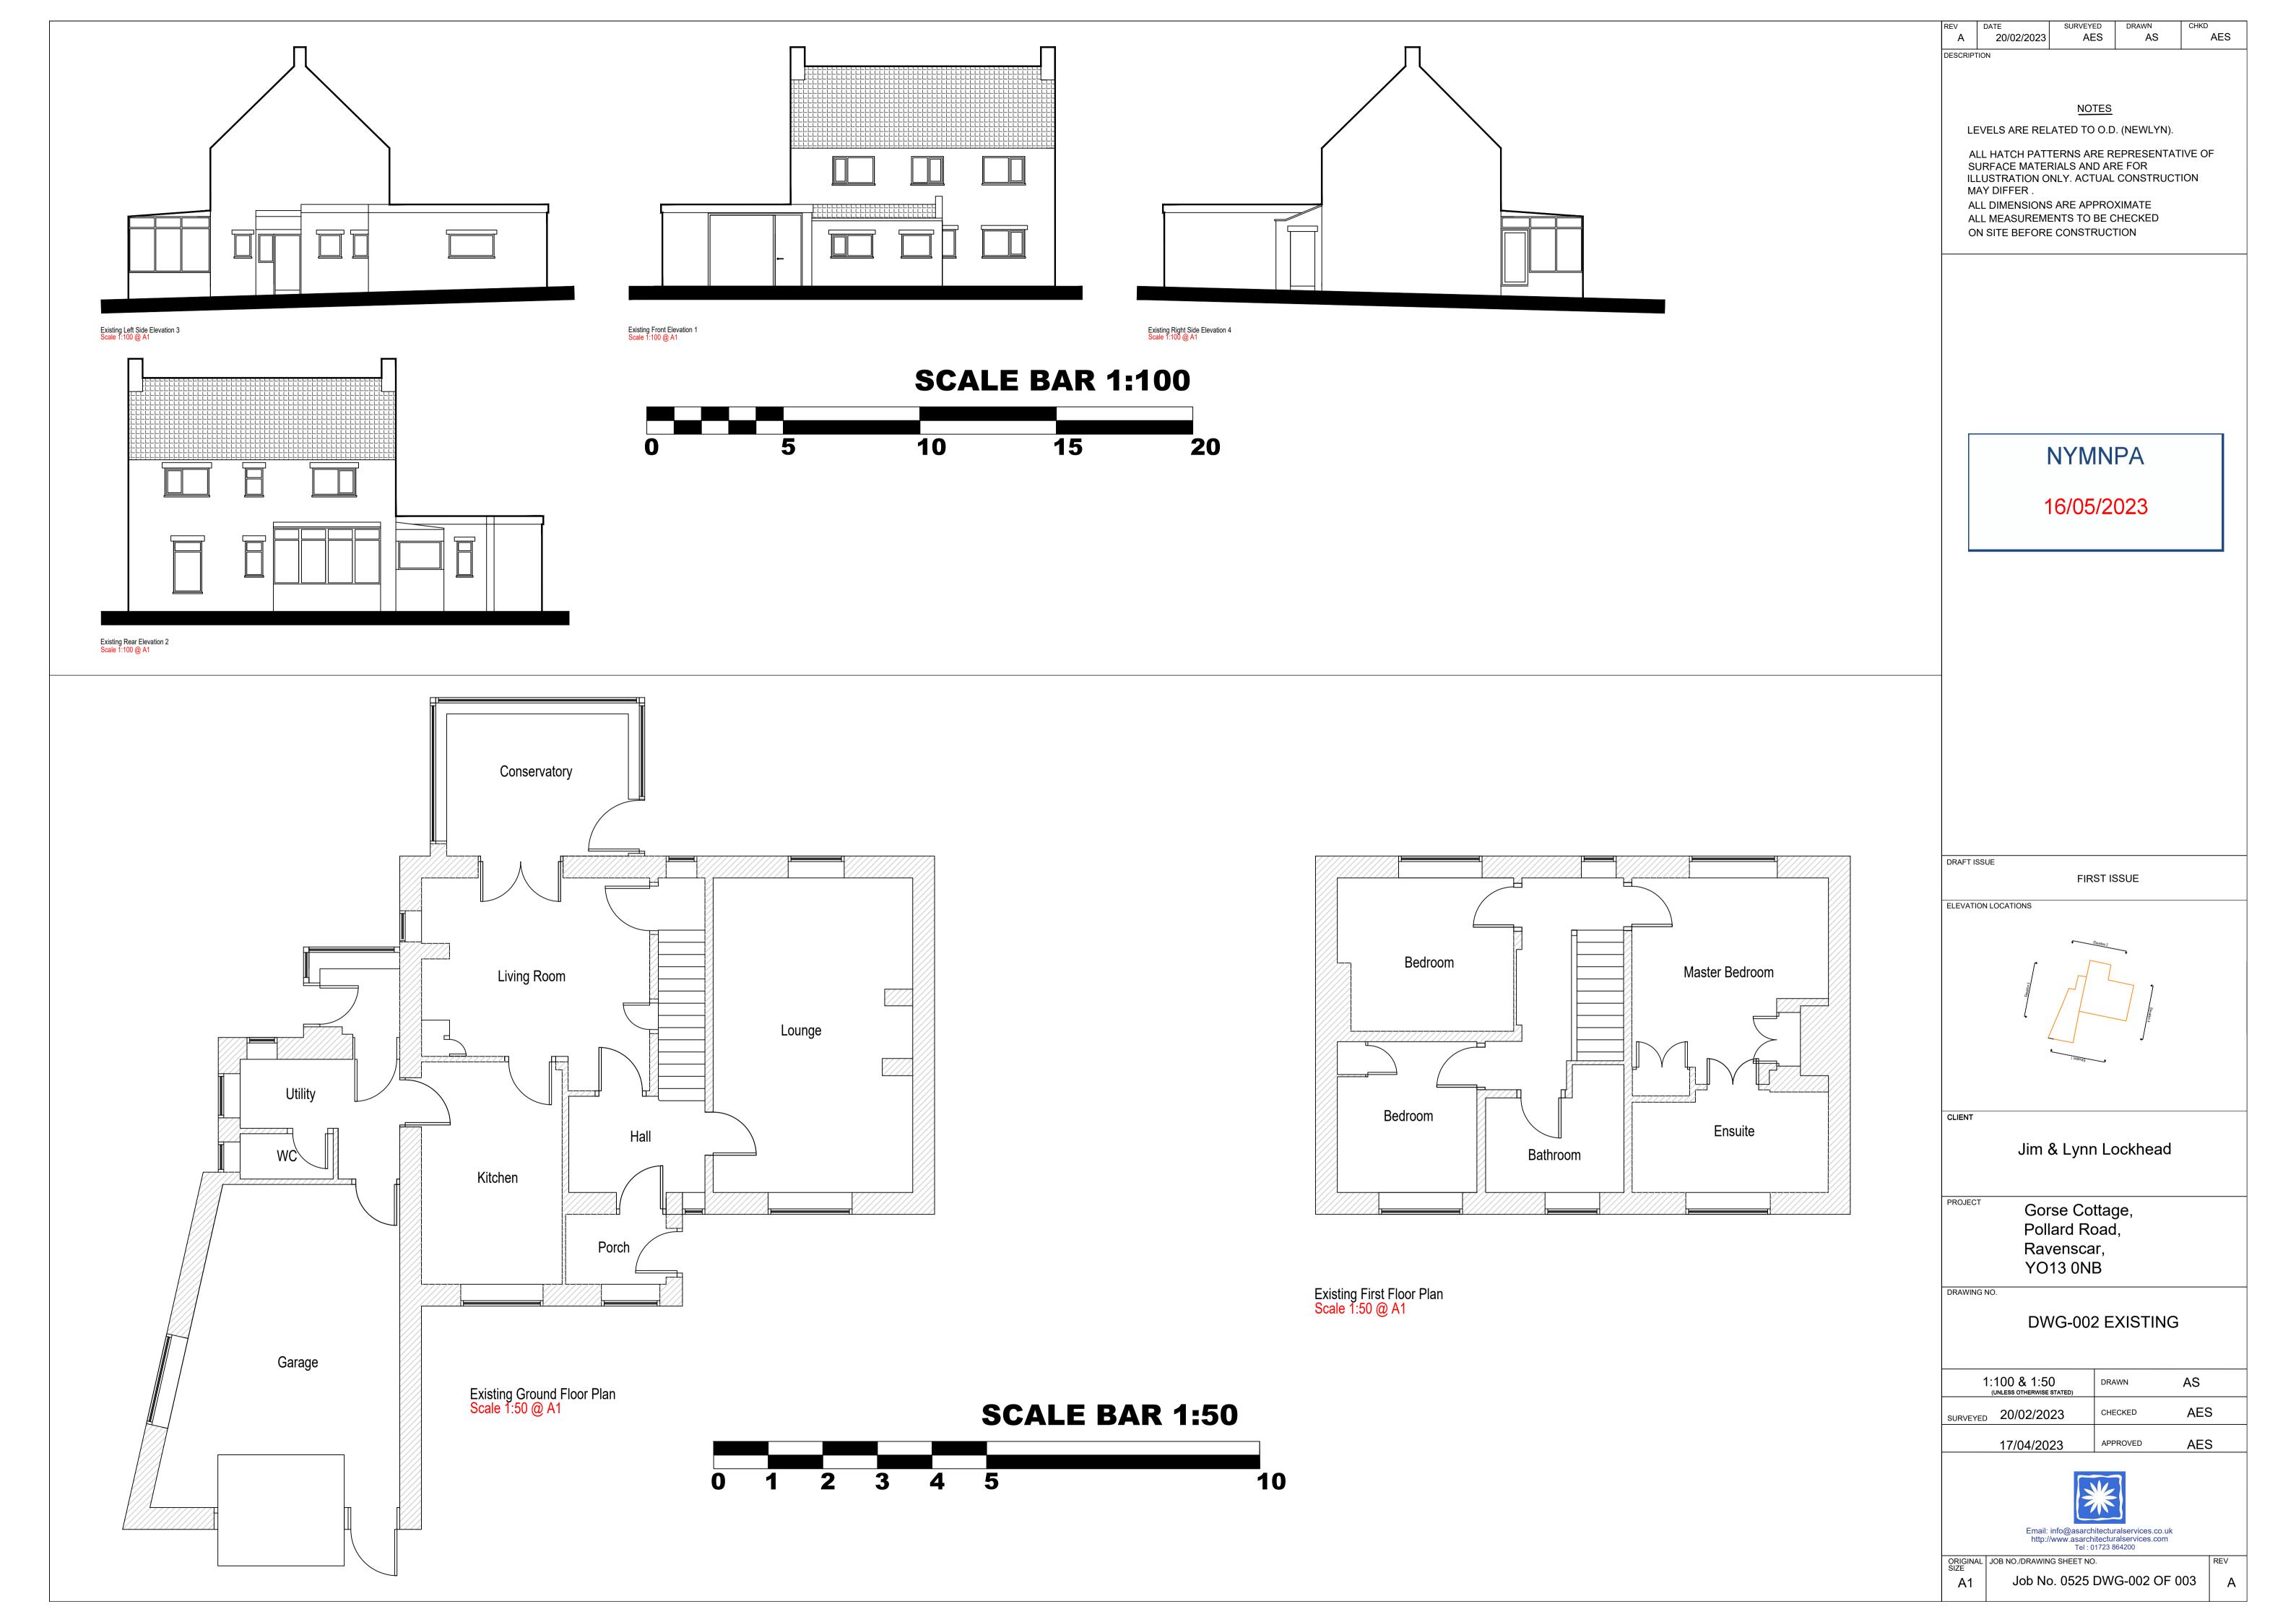

## **BLOCK PLAN** SCALE 1:500 @ A1

AES AS

LEVELS ARE RELATED TO O.D. (NEWLYN).

ON SITE BEFORE CONSTRUCTION

ALL HATCH PATTERNS ARE REPRESENTATIVE OF SURFACE MATERIALS AND ARE FOR ILLUSTRATION ONLY. ACTUAL CONSTRUCTION MAY DIFFER ALL DIMENSIONS ARE APPROXIMATE ALL MEASUREMENTS TO BE CHECKED

NYMNPA

16/05/2023

DRAFT ISSUE

FIRST ISSUE

**ELEVATION LOCATIONS** 

Jim & Lynn Lockhead

Gorse Cottage, Pollard Road, Ravenscar, YO13 0NB

**DWG-001 SITE LOCATION** 

11/05/2023

AND BLOCK PLAN

1:1250 & 1:500 AS AES SURVEYED 20/02/2023

http://www.asarchitecturalservices.com Tel: 01723 864200

Job No. 0525 DWG-001 OF 003