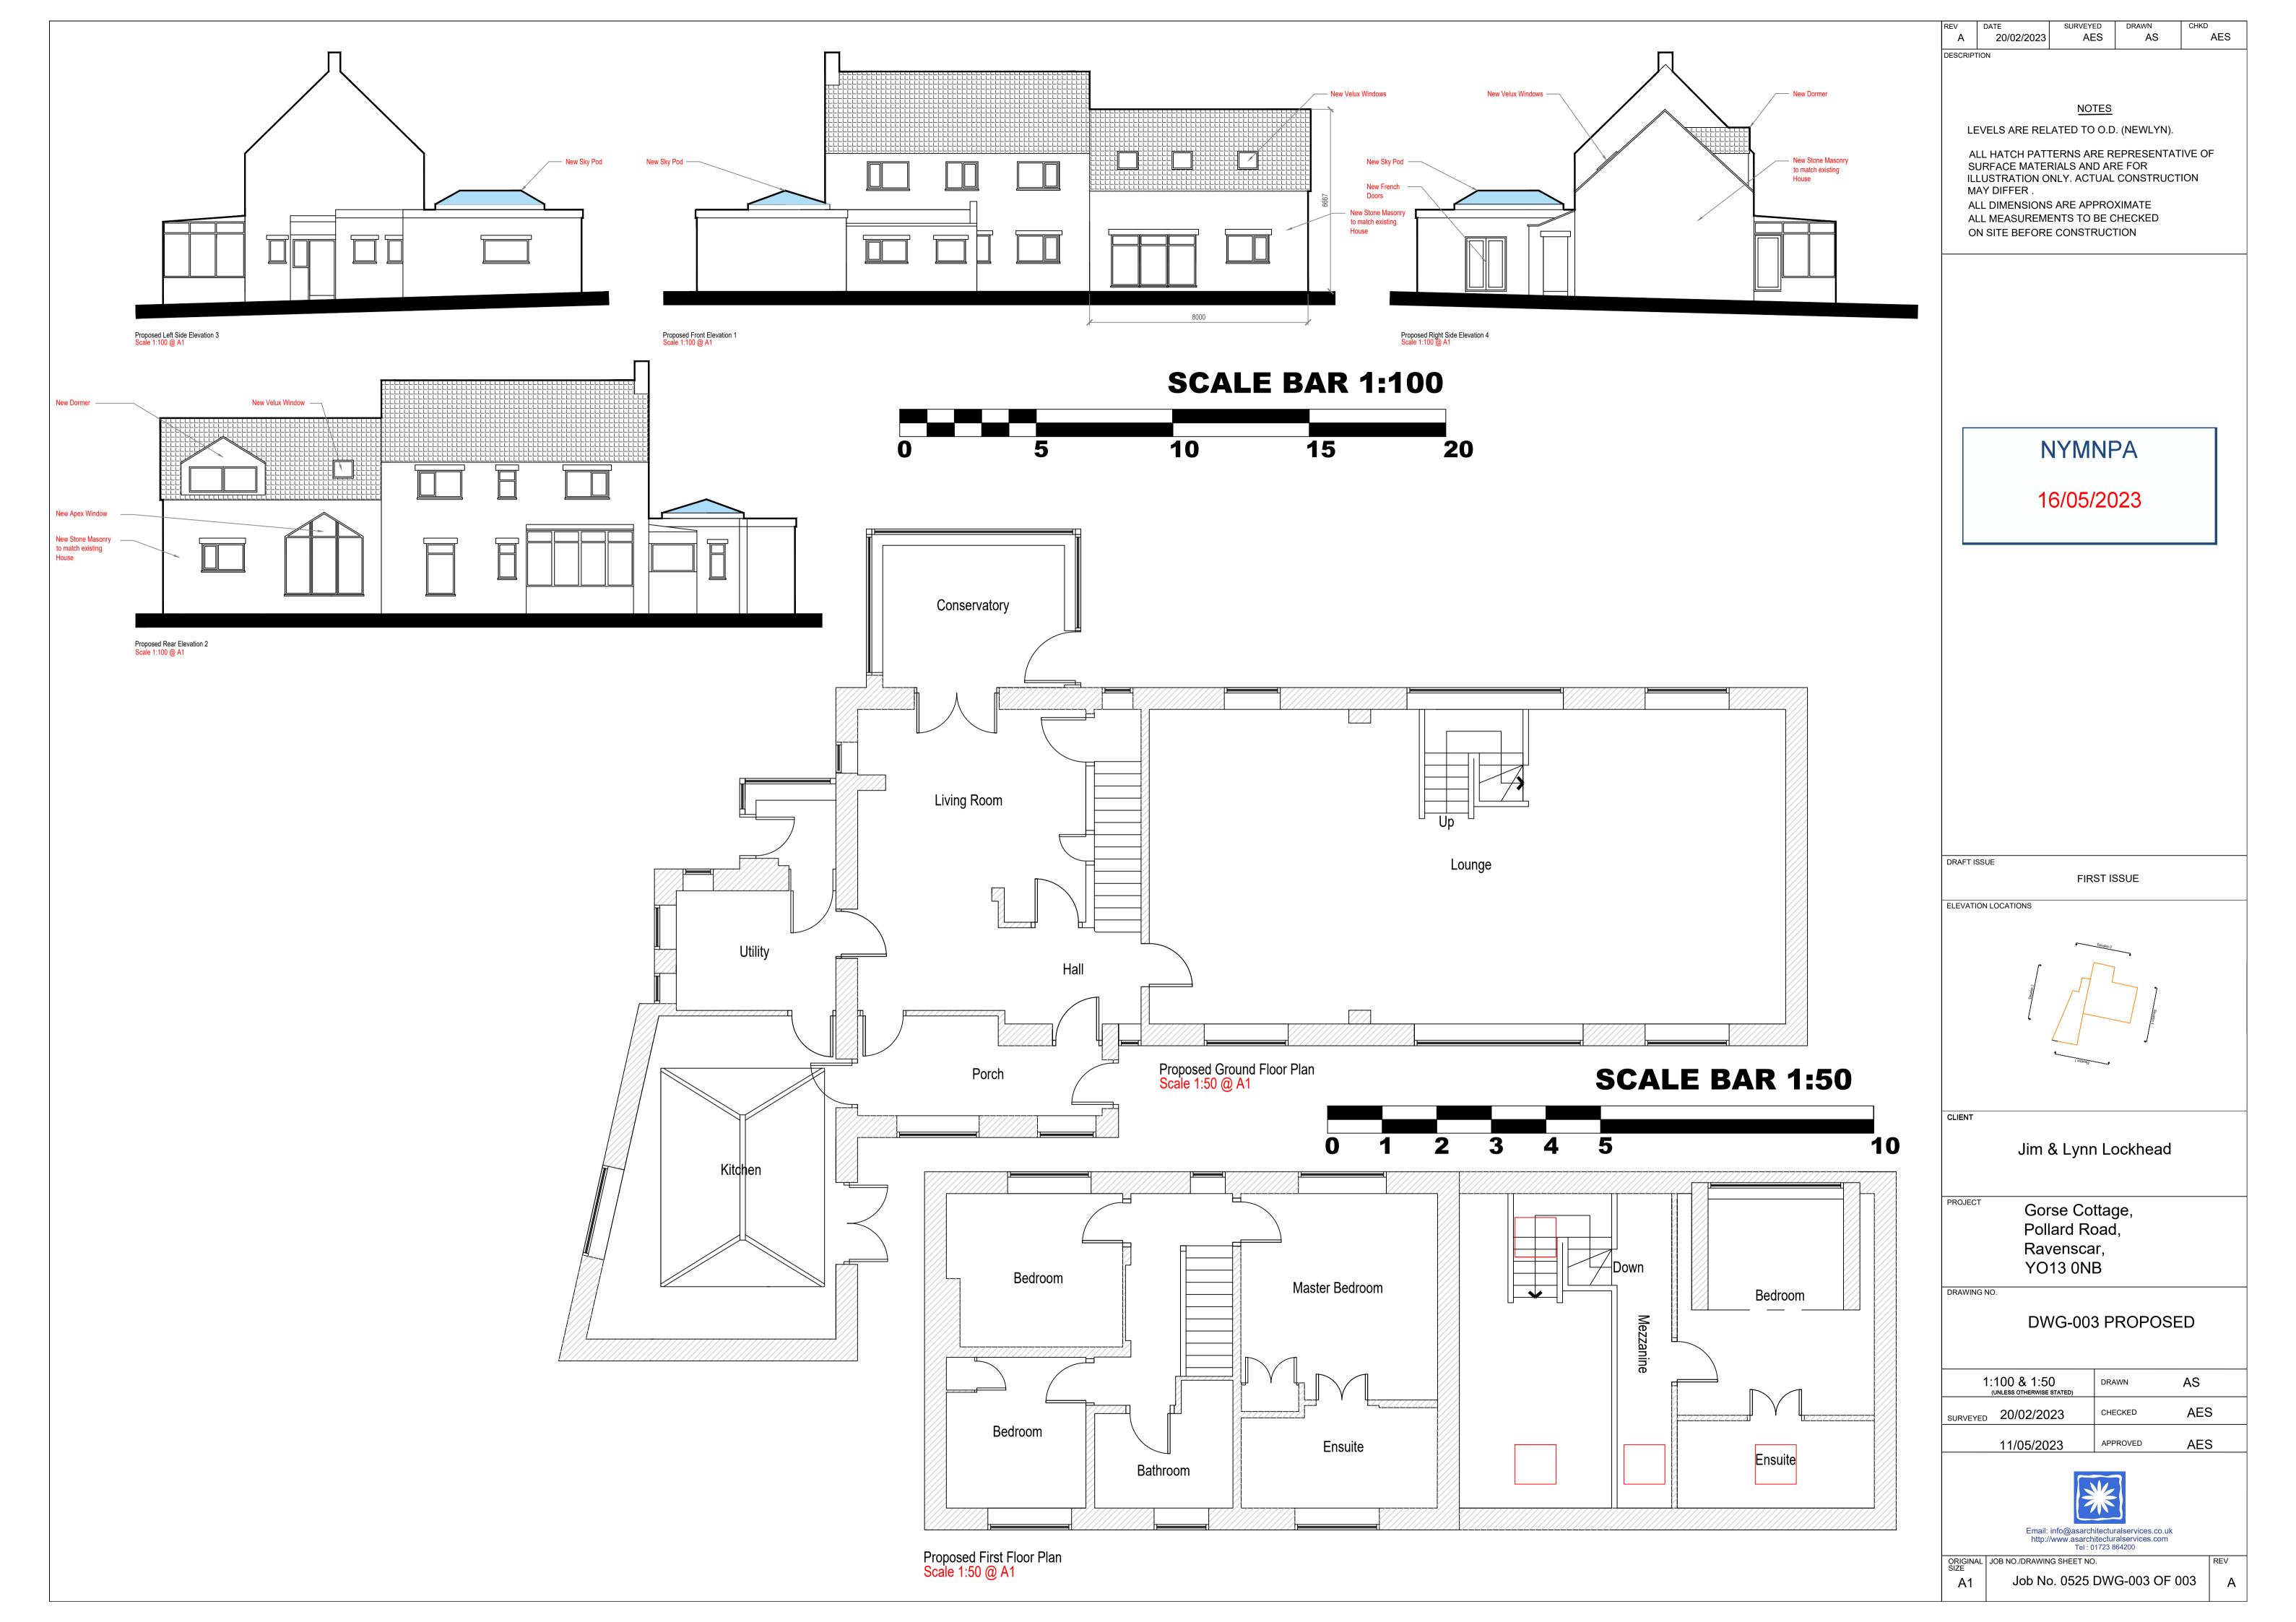

## **BLOCK PLAN** SCALE 1:500 @ A1

AES AS

LEVELS ARE RELATED TO O.D. (NEWLYN).

ON SITE BEFORE CONSTRUCTION

ALL HATCH PATTERNS ARE REPRESENTATIVE OF SURFACE MATERIALS AND ARE FOR ILLUSTRATION ONLY. ACTUAL CONSTRUCTION MAY DIFFER ALL DIMENSIONS ARE APPROXIMATE ALL MEASUREMENTS TO BE CHECKED

NYMNPA

16/05/2023

DRAFT ISSUE

FIRST ISSUE

**ELEVATION LOCATIONS** 

Jim & Lynn Lockhead

Gorse Cottage, Pollard Road, Ravenscar, YO13 0NB

**DWG-001 SITE LOCATION** 

11/05/2023

AND BLOCK PLAN

1:1250 & 1:500 AS AES SURVEYED 20/02/2023

http://www.asarchitecturalservices.com Tel: 01723 864200

Job No. 0525 DWG-001 OF 003