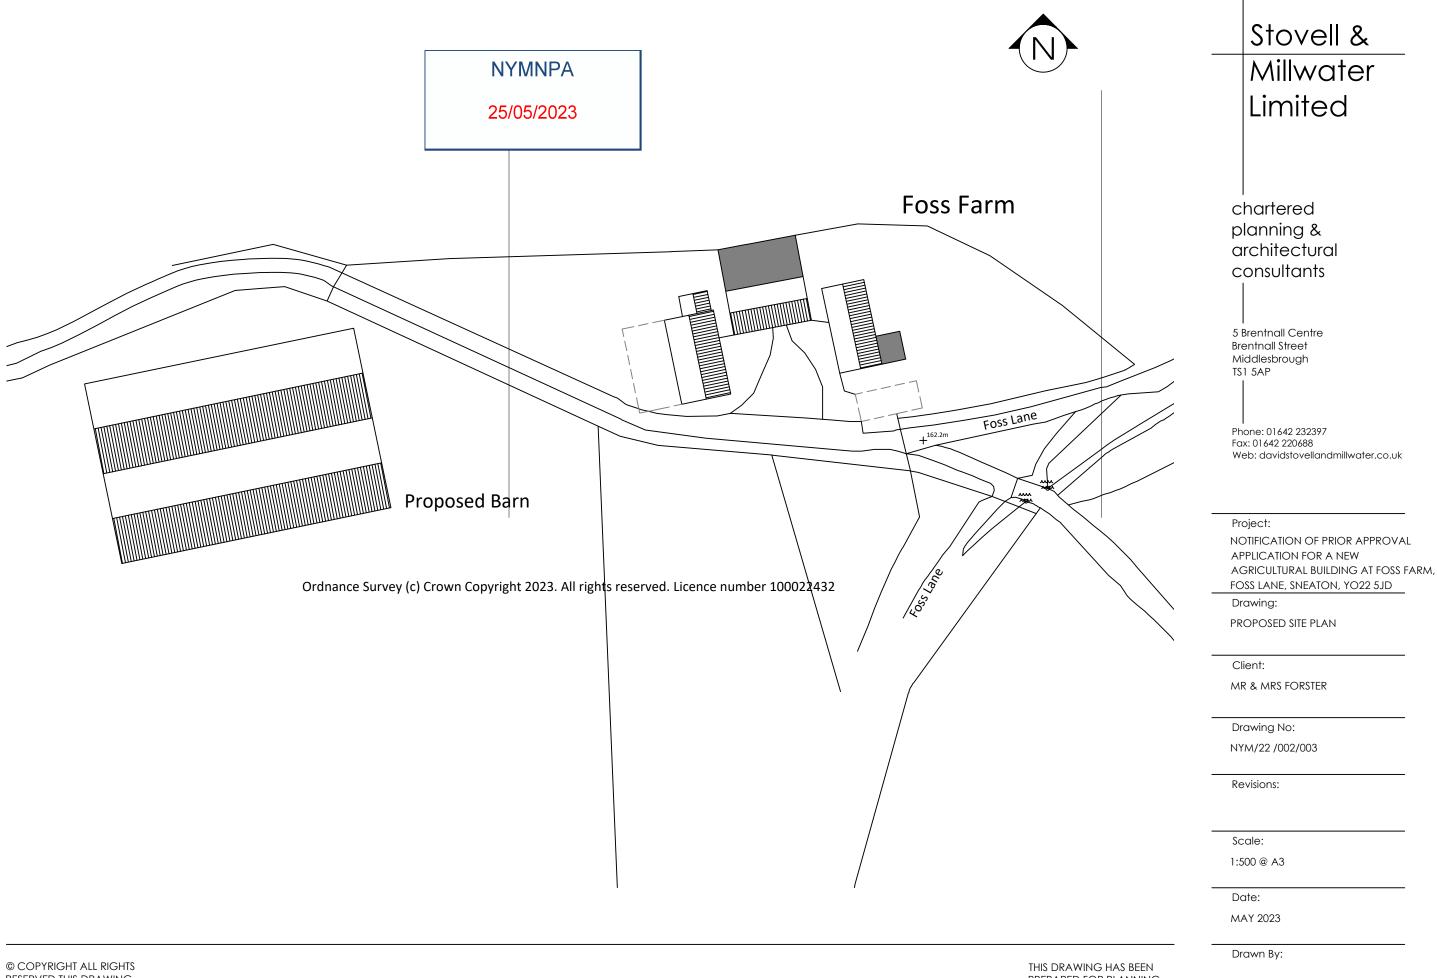

RESERVED THIS DRAWING MUST NOT BE REPRODUCED WITHOUT PERMISSION

PREPARED FOR PLANNING APPLICATION PURPOSES DO NOT SCALE

AGRICULTURAL BUILDING AT FOSS FARM,

Stovell & NYMNPA Millwater 25/05/2023 Limited Foss Farm chartered planning & architectural consultants 5 Brentnall Centre Brentnall Street Middlesbrough TS1 5AP Phone: 01642 232397 Fax: 01642 220688 Web: davidstovellandmillwater.co.uk Foss Lane +<sup>162.2m</sup> Project: NOTIFICATION OF PRIOR APPROVAL APPLICATION FOR A NEW AGRICULTURAL BUILDING AT FOSS FARM, FOSS LANE, SNEATON, YO22 5JD Drawing: Ordnance Survey (c) Crown Copyright 2023. All rights reserved. Licence number 100022432 EXISTING SITE PLAN MR & MRS FORSTER Drawing No: NYM/22/002/002 Revisions: Scale: 1:500 @ A3 Date: MAY 2023 Drawn By: © COPYRIGHT ALL RIGHTS THIS DRAWING HAS BEEN RESERVED THIS DRAWING PREPARED FOR PLANNING