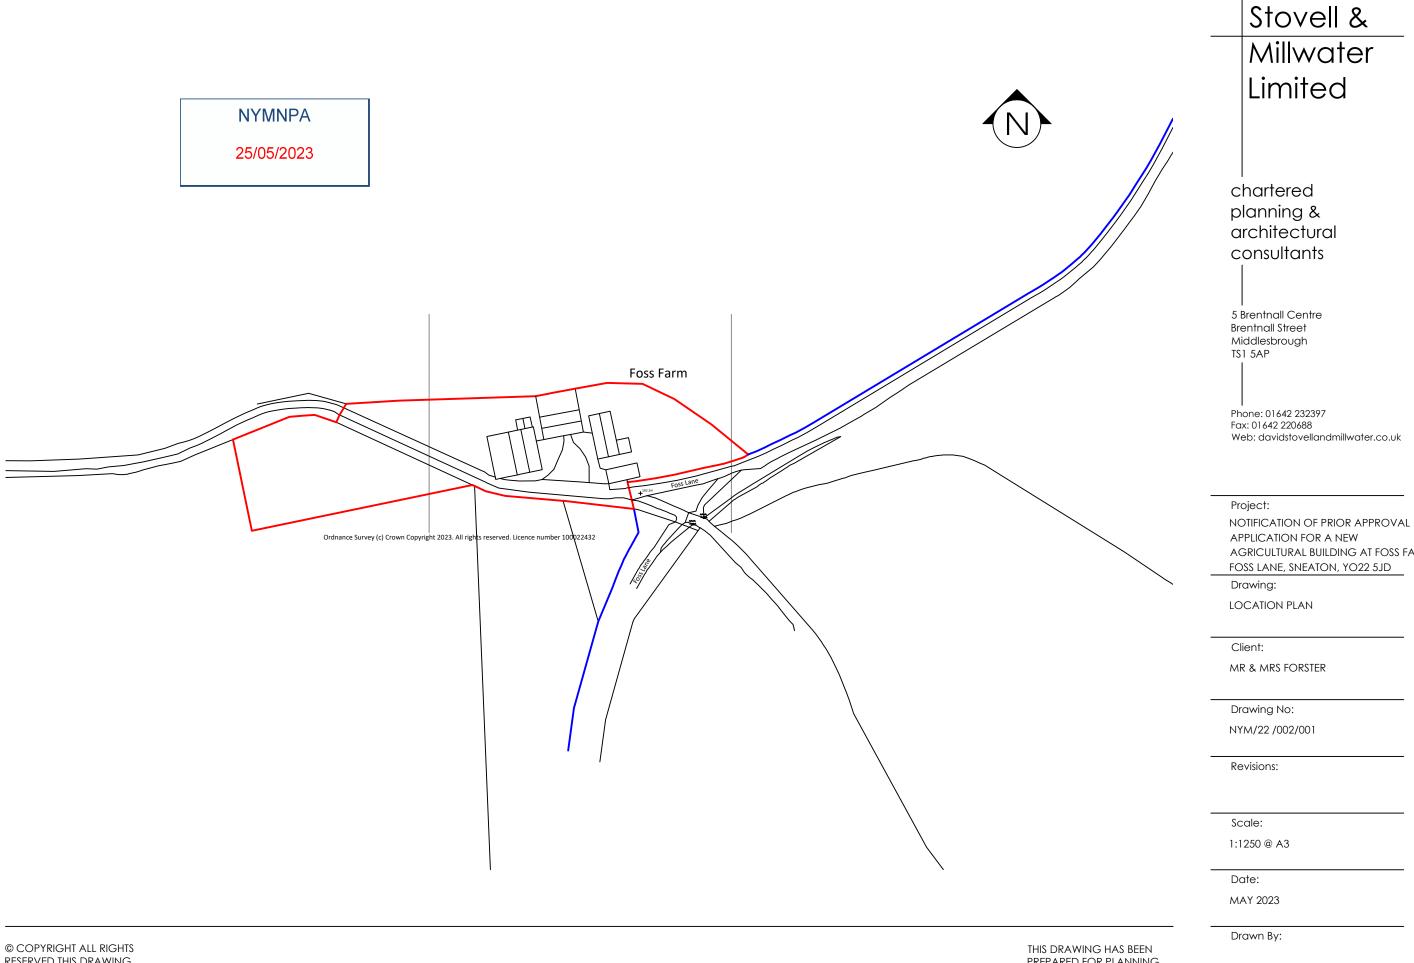

RESERVED THIS DRAWING MUST NOT BE REPRODUCED WITHOUT PERMISSION

PREPARED FOR PLANNING APPLICATION PURPOSES DO NOT SCALE

AGRICULTURAL BUILDING AT FOSS FARM,

Stovell & NYMNPA Millwater 25/05/2023 Limited Foss Farm chartered planning & architectural consultants 5 Brentnall Centre Brentnall Street Middlesbrough TS1 5AP Phone: 01642 232397 Fax: 01642 220688 Web: davidstovellandmillwater.co.uk Foss Lane +<sup>162.2m</sup> Project: NOTIFICATION OF PRIOR APPROVAL APPLICATION FOR A NEW AGRICULTURAL BUILDING AT FOSS FARM, FOSS LANE, SNEATON, YO22 5JD Drawing: Ordnance Survey (c) Crown Copyright 2023. All rights reserved. Licence number 100022432 EXISTING SITE PLAN MR & MRS FORSTER Drawing No: NYM/22/002/002 Revisions: Scale: 1:500 @ A3 Date: MAY 2023 Drawn By: © COPYRIGHT ALL RIGHTS THIS DRAWING HAS BEEN RESERVED THIS DRAWING PREPARED FOR PLANNING