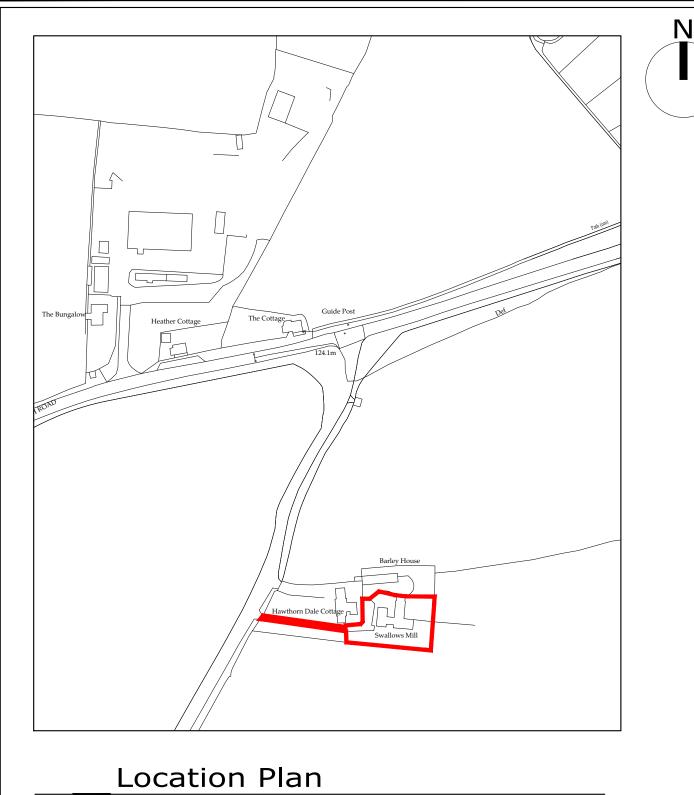

**NYMNPA** 26/05/2023 Barley House ale Cottage Swallows Mill Proposed solar panel locations

Scale 1:2500

|    |          |    |                     |      |      | CLIENT: DRAWING TITLE:                               |
|----|----------|----|---------------------|------|------|------------------------------------------------------|
|    |          |    |                     |      |      | Mr & Mrs D Edmund Location Pla                       |
|    |          |    |                     |      |      | and                                                  |
|    |          |    |                     |      |      | PROJECT: Block Plan                                  |
|    |          |    |                     |      |      | Swallow Mill Guisborough Rd                          |
|    |          |    |                     |      |      | Aislaby YO21 1SH                                     |
| Α  | 26/05/23 | CE | Issued for approval |      |      | A3 DRN: C Eynon DATE: 26/05/23 DRAWING NR: D12570-01 |
| ΕV | DATE     | BY | AMENDMENT           | CHKD | APVD | SCALE: As shown ISSUE: Preliminary                   |

Location Plan and

A