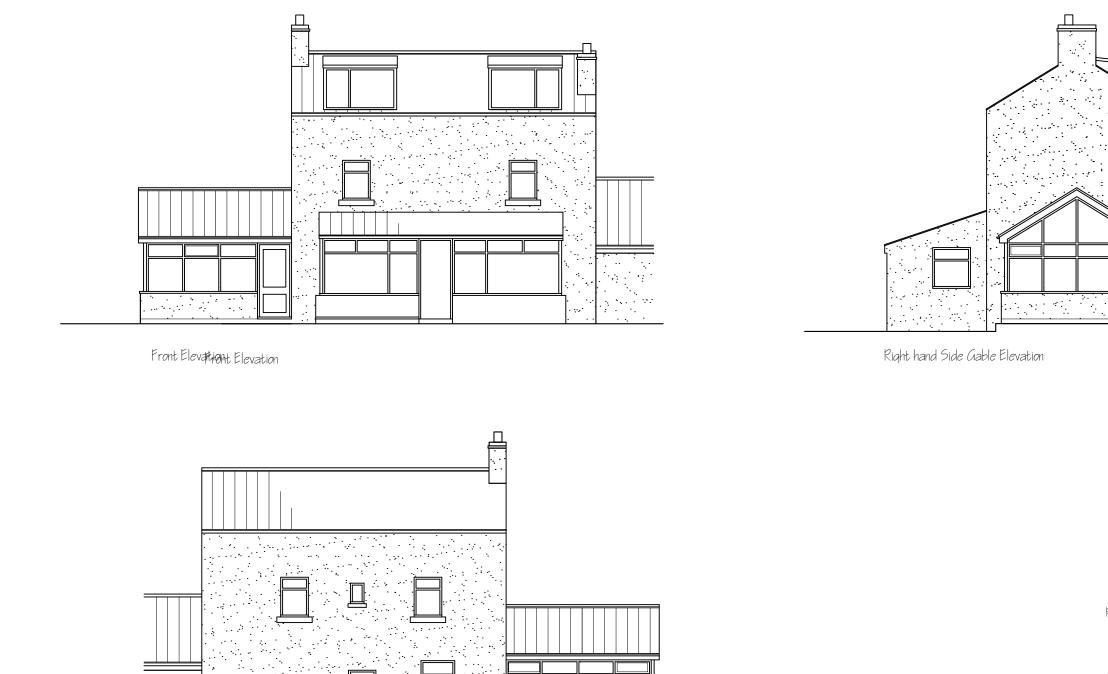

Rev A) Hipped roof amended to a gable roof with roof tiles amended from slates to tiles to match main host dwelling

Metric scale bar 1:100 scale in metres

4

| ow Hawsker<br>1022 4LE                 |                                      |         |                                                              |
|----------------------------------------|--------------------------------------|---------|--------------------------------------------------------------|
| Project<br>Side Conservatory Extension |                                      |         |                                                              |
| Proposed elevations                    |                                      |         |                                                              |
| òheet no 4                             | Scale I : 100                        | May 23  | Rev A                                                        |
|                                        | 022 4LE<br>nde Conser<br>roposed eli | 022 4LE | 022 4LE<br>nide Conservatory Extension<br>roposed elevations |