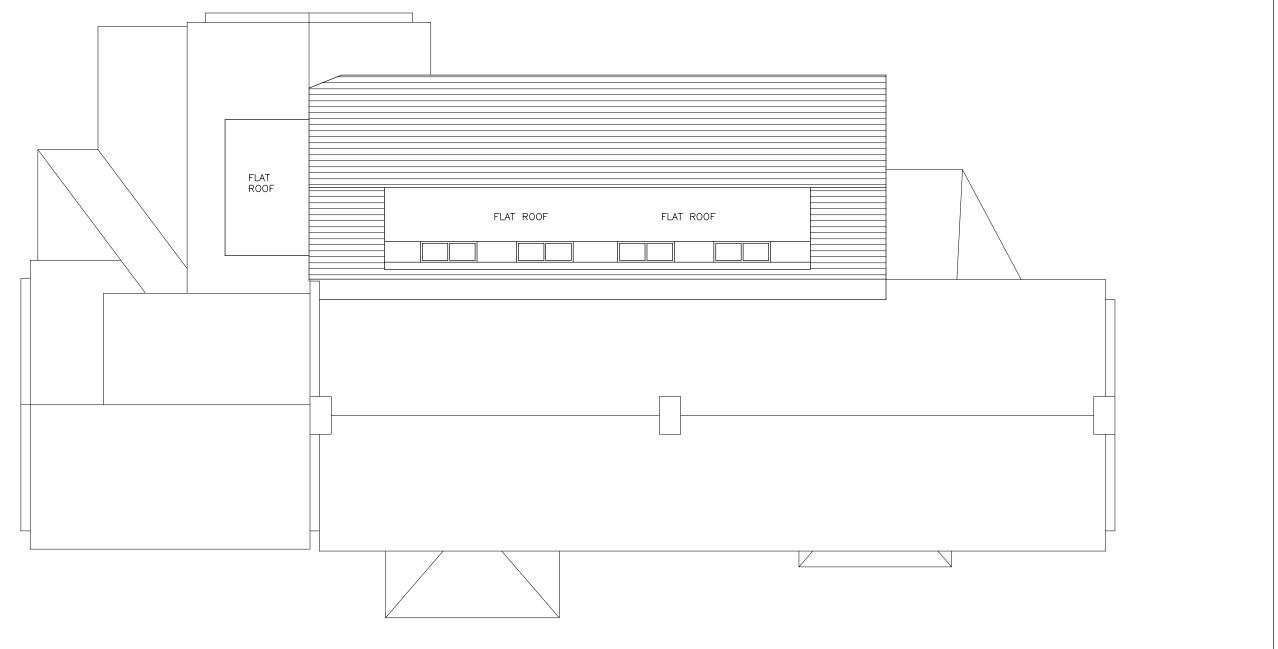

PROJECT

HOUSE EXTENSION

for

Mr JOWSEY

at

HEYSTONES MANOR FARM, AISLABY

TITL

EXISTING ROOF PLAN

| SCALE        | DATE     | DRAWING No | REVISION |
|--------------|----------|------------|----------|
| 1:100<br>@A3 | Apr 2023 | HMA 03     |          |
| DRAWN BY     |          | •          |          |

ROBERT SUNLEY BSc (Hons)
ARCHITECTURAL TECHNOLOGIST