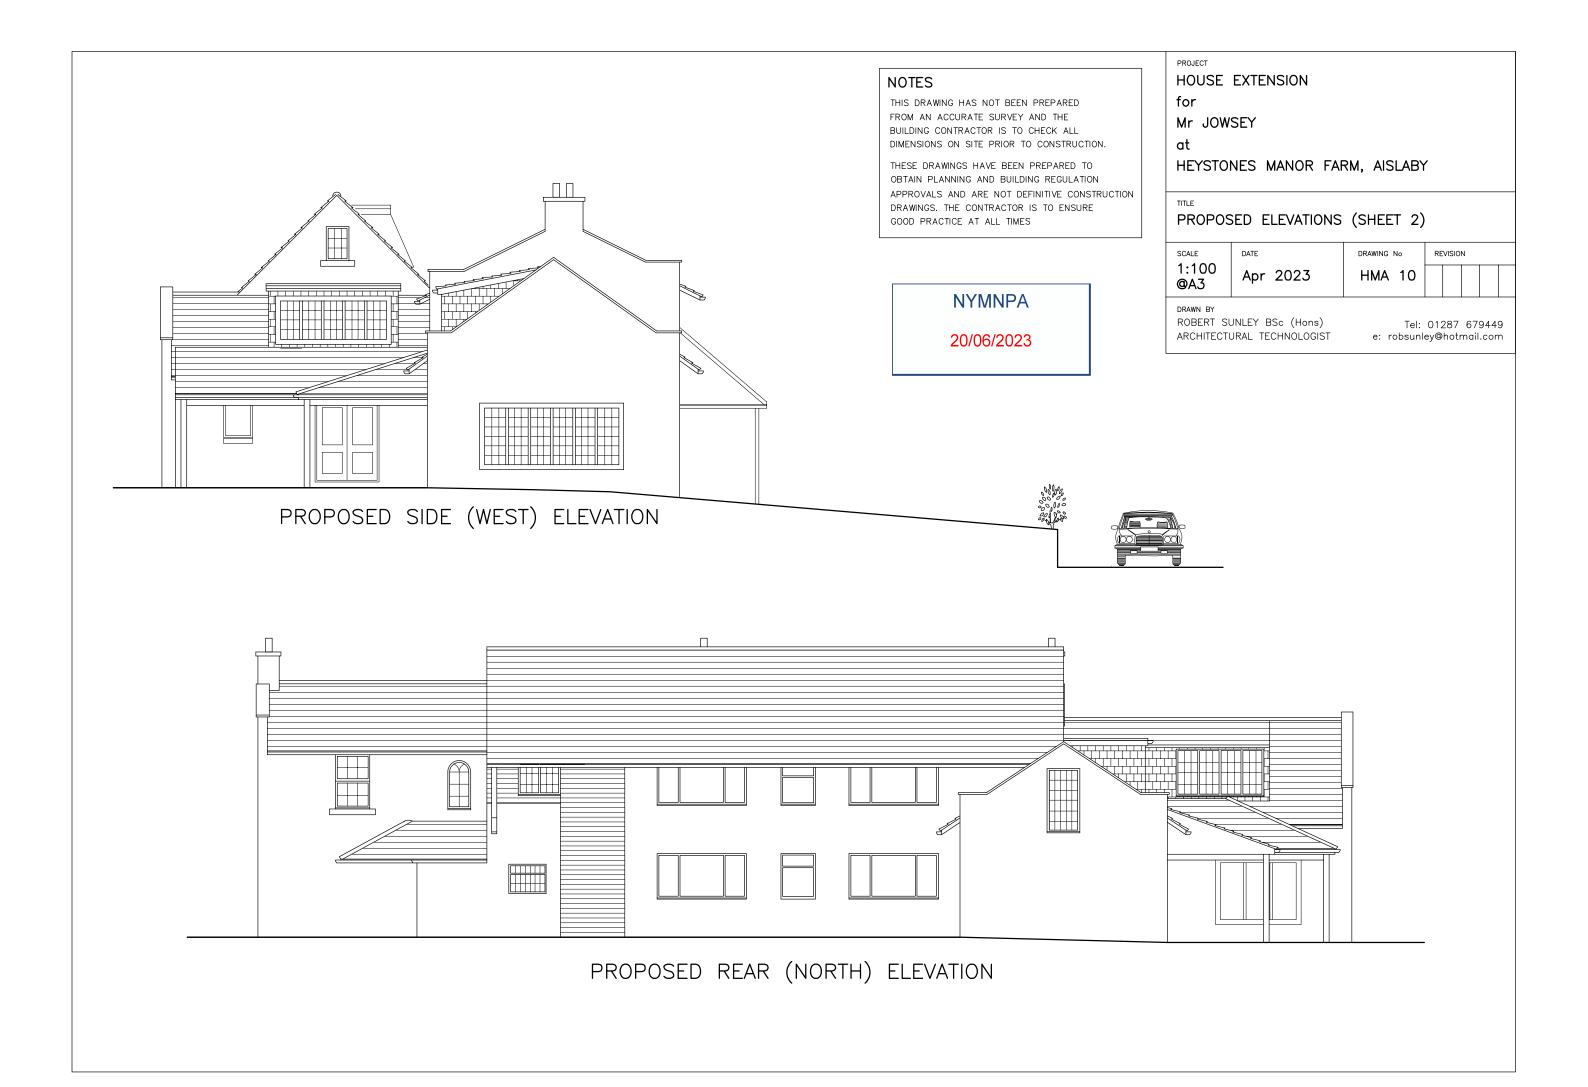

PROJEC

HOUSE EXTENSION

for

Mr JOWSEY

at

HEYSTONES MANOR FARM, AISLABY

TITLE

PROPOSED ELEVATIONS (SHEET 1)

DRAWN BY

ROBERT SUNLEY BSc (Hons)
ARCHITECTURAL TECHNOLOGIST

PROPOSED FRONT (SOUTH) ELEVATION

THIS DRAWING HAS NOT BEEN PREPARED FROM AN ACCURATE SURVEY AND THE BUILDING CONTRACTOR IS TO CHECK ALL DIMENSIONS ON SITE PRIOR TO CONSTRUCTION.