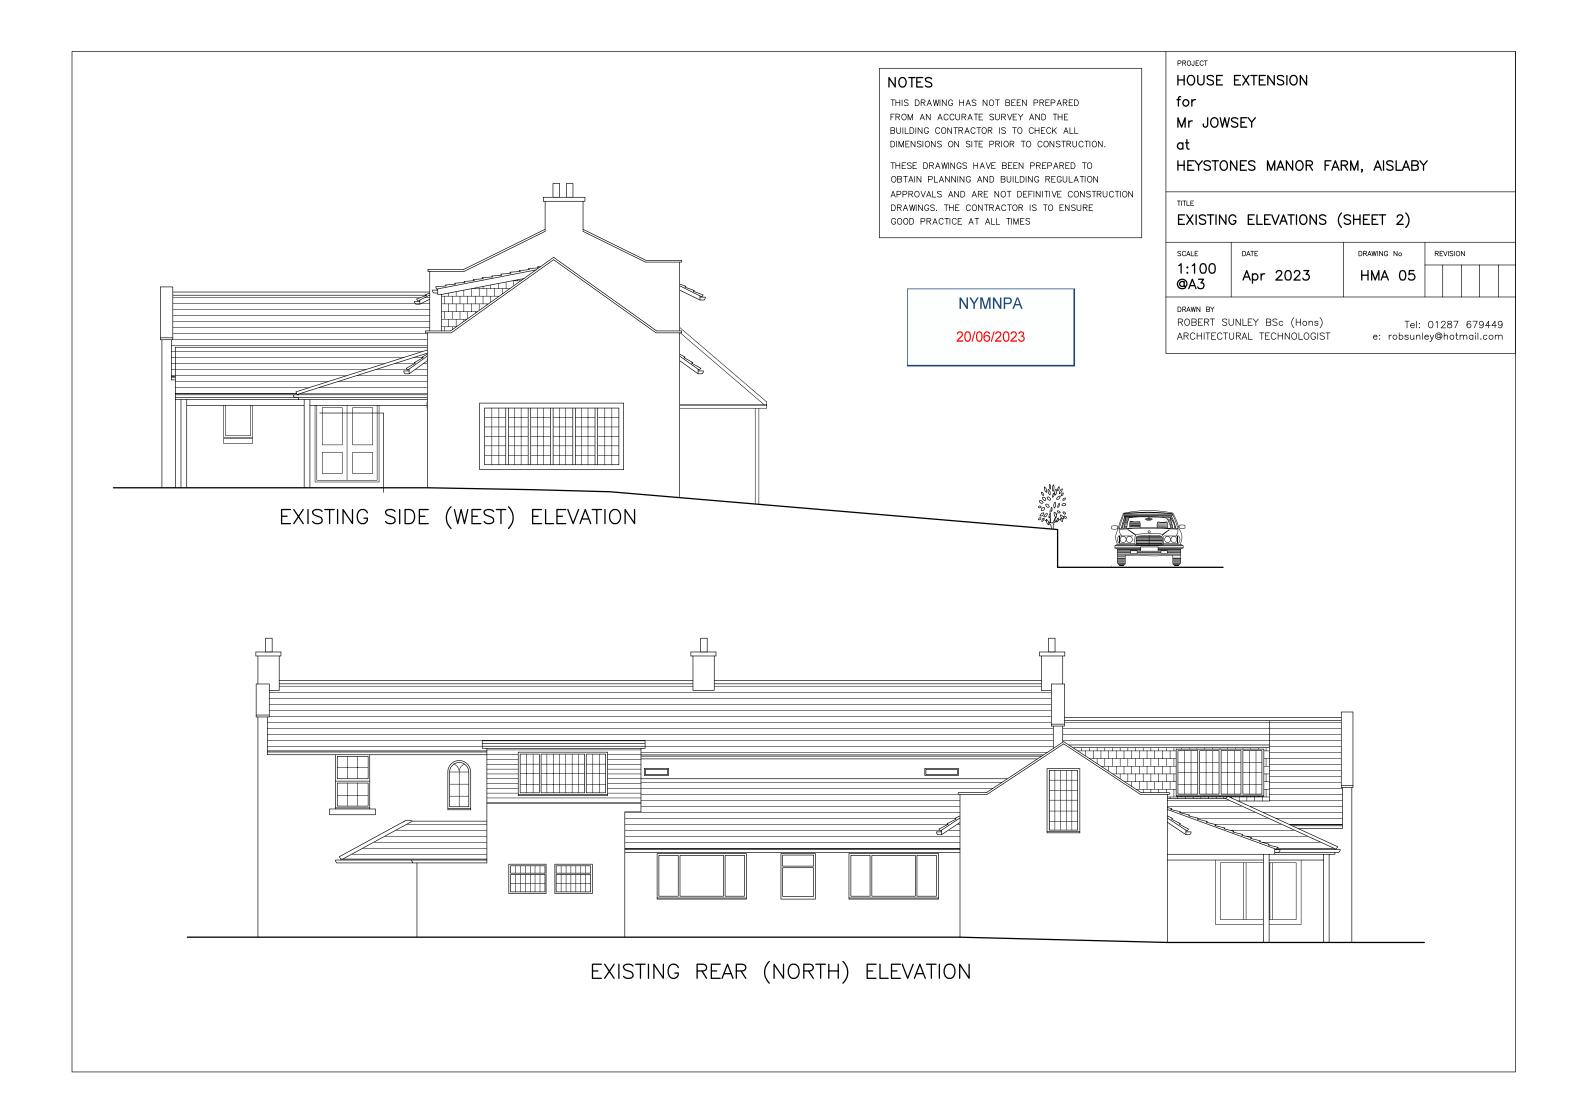

NYMNPA

20/06/2023

PROJ

HOUSE EXTENSION

for

Mr JOWSEY

at

HEYSTONES MANOR FARM, AISLABY

TITLE

EXISTING ELEVATIONS (SHEET 1)

DRAWN BY

ROBERT SUNLEY BSc (Hons)
ARCHITECTURAL TECHNOLOGIST

Tel: 01287 679449 e: robsunley@hotmail.com

EXISTING FRONT (SOUTH) ELEVATION

THIS DRAWING HAS NOT BEEN PREPARED FROM AN ACCURATE SURVEY AND THE BUILDING CONTRACTOR IS TO CHECK ALL DIMENSIONS ON SITE PRIOR TO CONSTRUCTION.