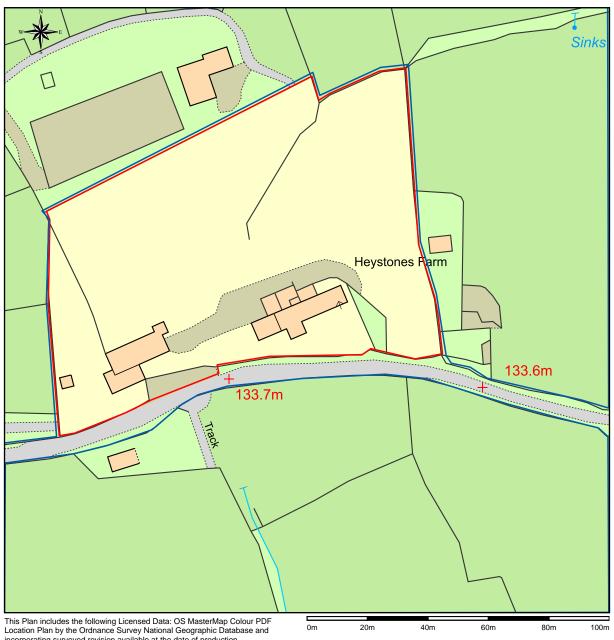

# **Location Plan of yo21 1sx**

This Plan includes the following Licensed Data: OS MasterMap Colour PDF Location Plan by the Ordnance Survey National Geographic Database and incorporating surveyed revision available at the date of production. Reproduction in whole or in part is prohibited without the prior permission of Ordnance Survey. The representation of a road, track or path is no evidence of a right of way. The representation of features, as lines is no evidence of a property boundary. © Crown copyright and database rights, 2023. Ordnance Survey 0100031673

Scale: 1:1250, paper size: A4

NYMNPA 20/06/2023

THIS DRAWING HAS NOT BEEN PREPARED FROM AN ACCURATE SURVEY AND THE BUILDING CONTRACTOR IS TO CHECK ALL DIMENSIONS ON SITE PRIOR TO CONSTRUCTION.

THESE DRAWINGS HAVE BEEN PREPARED TO OBTAIN PLANNING AND BUILDING REGULATION APPROVALS AND ARE NOT DEFINITIVE CONSTRUCTION DRAWINGS. THE CONTRACTOR IS TO ENSURE GOOD PRACTICE AT ALL TIMES