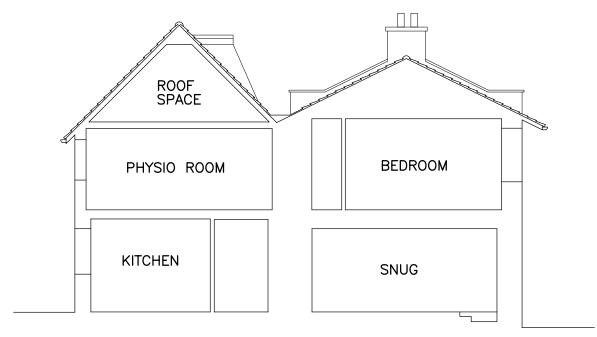

for

Mr JOWSEY

at

HEYSTONES MANOR FARM, AISLABY

TITLE

PROPOSED SECTIONS

DRAWN BY

ROBERT SUNLEY BSc (Hons)
ARCHITECTURAL TECHNOLOGIST

Tel: 01287 679449 e: robsunley@hotmail.com

**NYMNPA** 

20/06/2023

PROPOSED SECTION