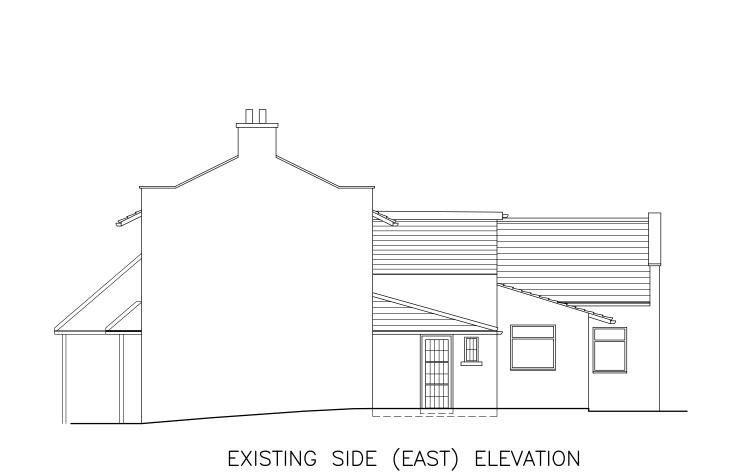

NYMNPA

20/06/2023

PROJ

HOUSE EXTENSION

for

Mr JOWSEY

at

HEYSTONES MANOR FARM, AISLABY

TITLE

EXISTING ELEVATIONS (SHEET 1)

DRAWN BY

ROBERT SUNLEY BSc (Hons)
ARCHITECTURAL TECHNOLOGIST

Tel: 01287 679449 e: robsunley@hotmail.com

EXISTING FRONT (SOUTH) ELEVATION

THIS DRAWING HAS NOT BEEN PREPARED FROM AN ACCURATE SURVEY AND THE BUILDING CONTRACTOR IS TO CHECK ALL DIMENSIONS ON SITE PRIOR TO CONSTRUCTION.

THESE DRAWINGS HAVE BEEN PREPARED TO
OBTAIN PLANNING AND BUILDING REGULATION
APPROVALS AND ARE NOT DEFINITIVE CONSTRUCTION
DRAWINGS. THE CONTRACTOR IS TO ENSURE
GOOD PRACTICE AT ALL TIMES

**NYMNPA** 

20/06/2023