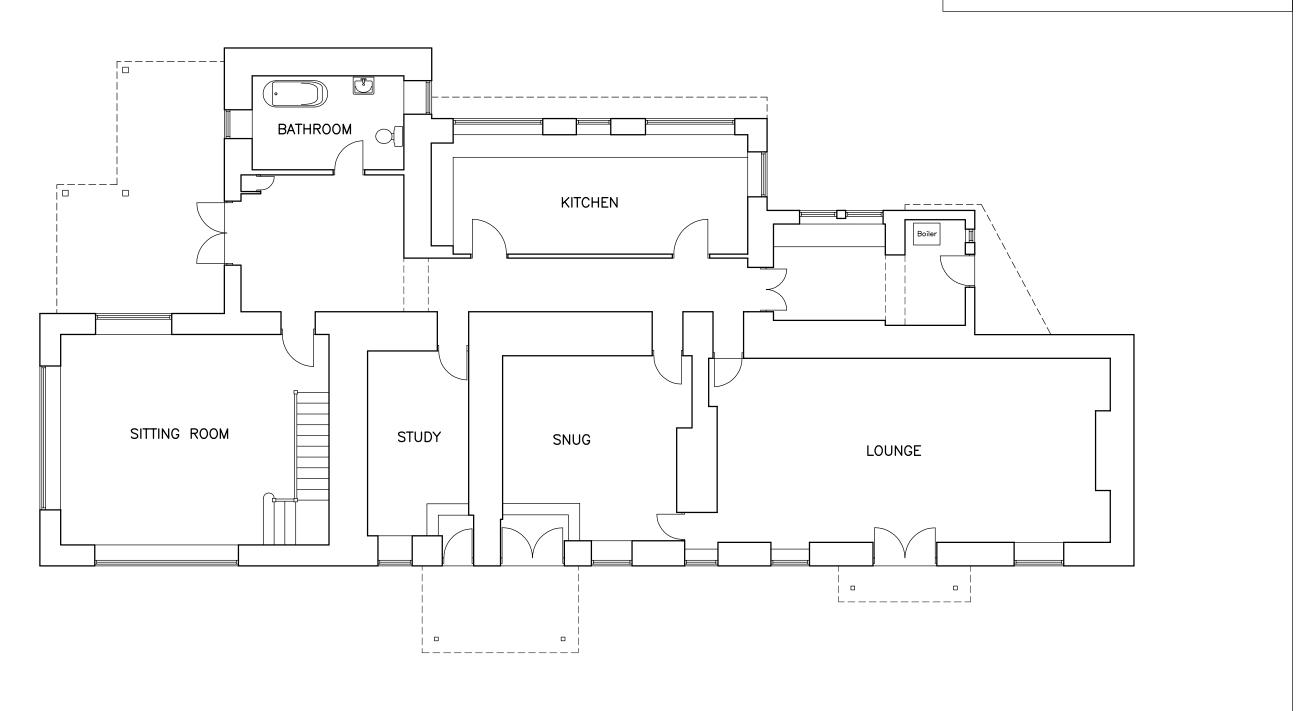

EXISTING GROUND FLOOR PLAN

| SCALE        | DATE     | DRAWING No | REVISION |  |  |  |  |  |  |  |
|--------------|----------|------------|----------|--|--|--|--|--|--|--|
| 1:100<br>@A3 | Apr 2023 | HMA 01     |          |  |  |  |  |  |  |  |
| DRAWN BY     |          |            |          |  |  |  |  |  |  |  |

ROBERT SUNLEY BSc (Hons) ARCHITECTURAL TECHNOLOGIST

THIS DRAWING HAS NOT BEEN PREPARED FROM AN ACCURATE SURVEY AND THE BUILDING CONTRACTOR IS TO CHECK ALL DIMENSIONS ON SITE PRIOR TO CONSTRUCTION.

THESE DRAWINGS HAVE BEEN PREPARED TO OBTAIN PLANNING AND BUILDING REGULATION APPROVALS AND ARE NOT DEFINITIVE CONSTRUCTION DRAWINGS. THE CONTRACTOR IS TO ENSURE GOOD PRACTICE AT ALL TIMES