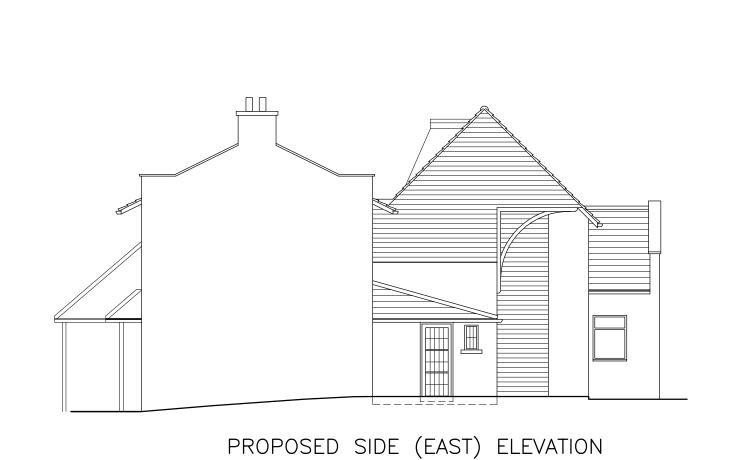

PROJEC

HOUSE EXTENSION

for

Mr JOWSEY

at

HEYSTONES MANOR FARM, AISLABY

TITLE

PROPOSED ELEVATIONS (SHEET 1)

DRAWN BY

ROBERT SUNLEY BSc (Hons)
ARCHITECTURAL TECHNOLOGIST

PROPOSED FRONT (SOUTH) ELEVATION

THIS DRAWING HAS NOT BEEN PREPARED FROM AN ACCURATE SURVEY AND THE BUILDING CONTRACTOR IS TO CHECK ALL DIMENSIONS ON SITE PRIOR TO CONSTRUCTION.

THESE DRAWINGS HAVE BEEN PREPARED TO
OBTAIN PLANNING AND BUILDING REGULATION
APPROVALS AND ARE NOT DEFINITIVE CONSTRUCTION
DRAWINGS. THE CONTRACTOR IS TO ENSURE
GOOD PRACTICE AT ALL TIMES

PROJECT

HOUSE EXTENSION