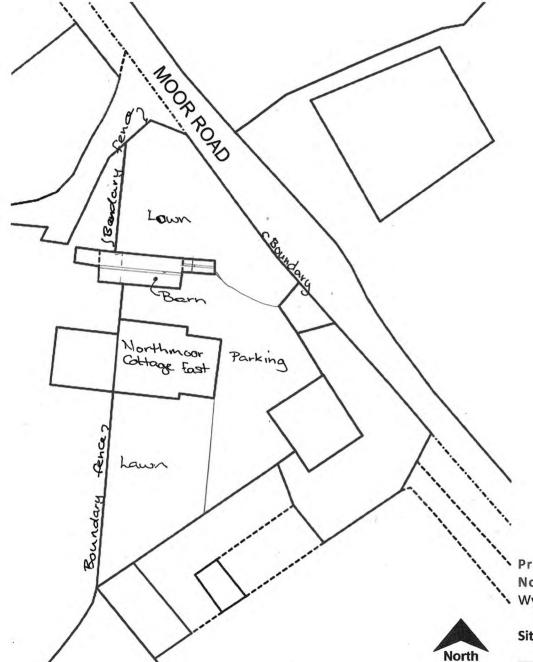

hawn for \
Holiday het

Proposed Holiday Let

Parking

for owners & holiday makers

EXISTING SITE/ROOF PLAN

Proposed Additions & Alterations to
North Moor Cottage East, North Moor,
Wykeham, Scarborough

## Site/Roof Plans

| Date:  | Apr 23 | Job No. | 23/08 |
|--------|--------|---------|-------|
| Drawn: | VW     | Drg No. | 01    |
| Scale: | 1:500  | Rev.    |       |

Victoria Wharton Architectural Design 7 Red Scar Lane Scarborough YO12 5RH

PROPOSED SITE/ROOF PLAN