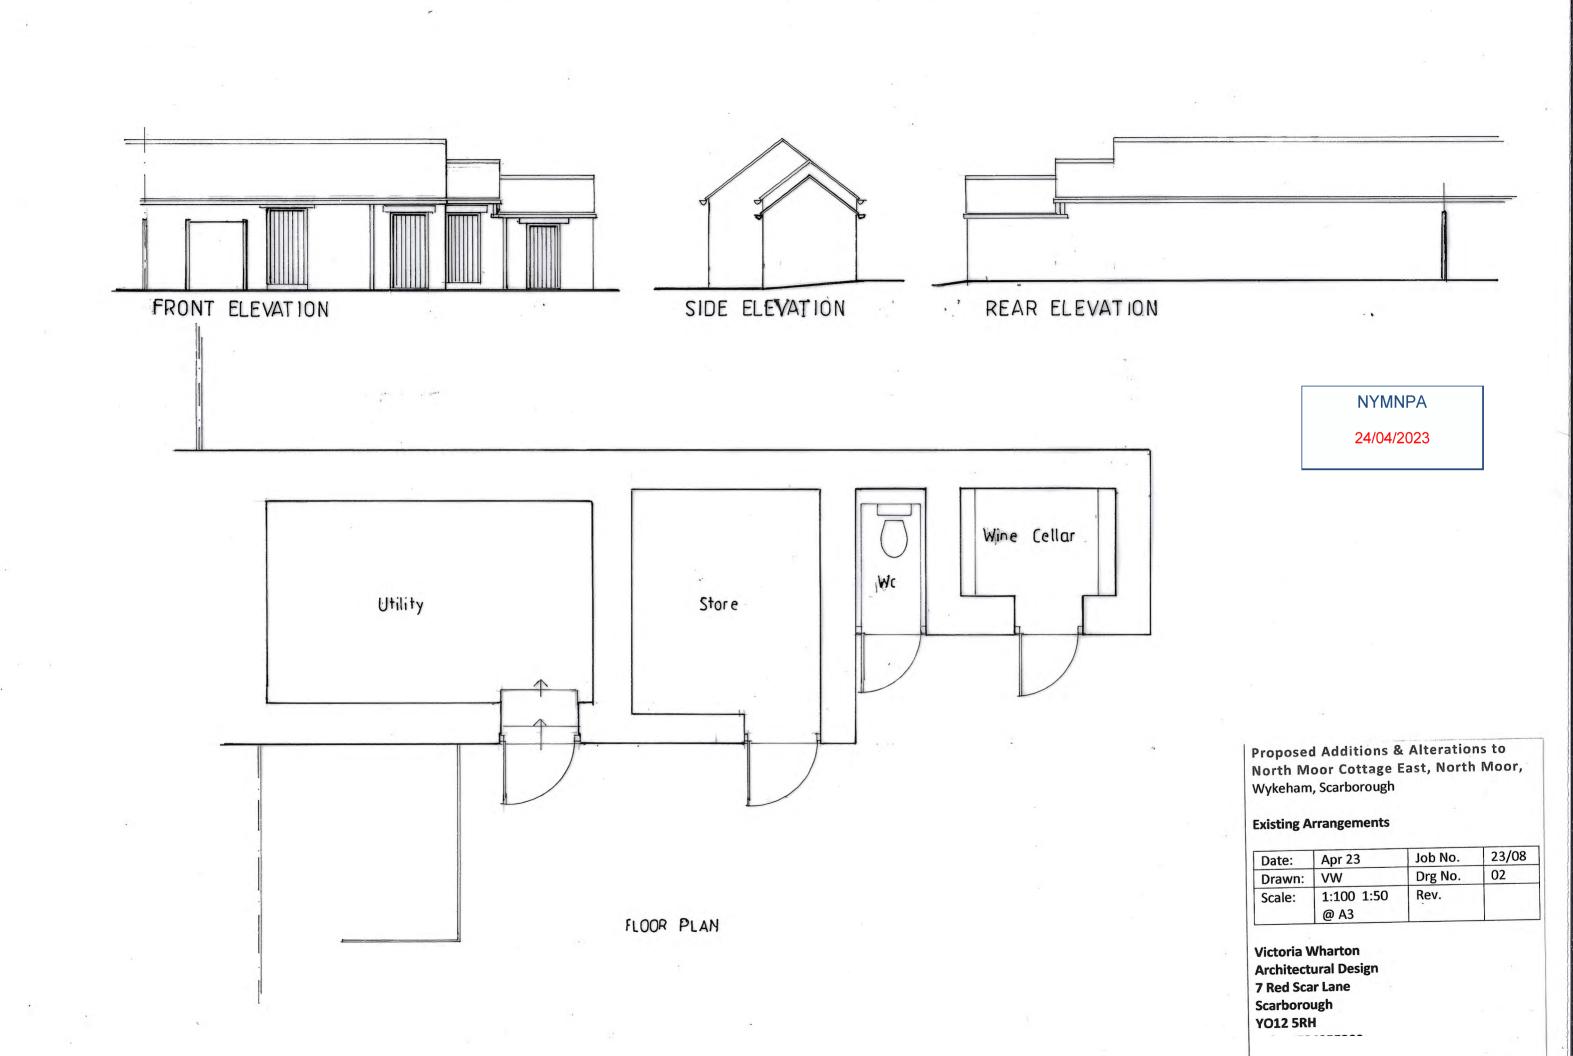

## Site/Roof Plans

| Date:  | Apr 23 | Job No. | 23/08 |
|--------|--------|---------|-------|
| Drawn: | VW     | Drg No. | 01    |
| Scale: | 1:500  | Rev.    |       |

Victoria Wharton Architectural Design 7 Red Scar Lane Scarborough YO12 5RH