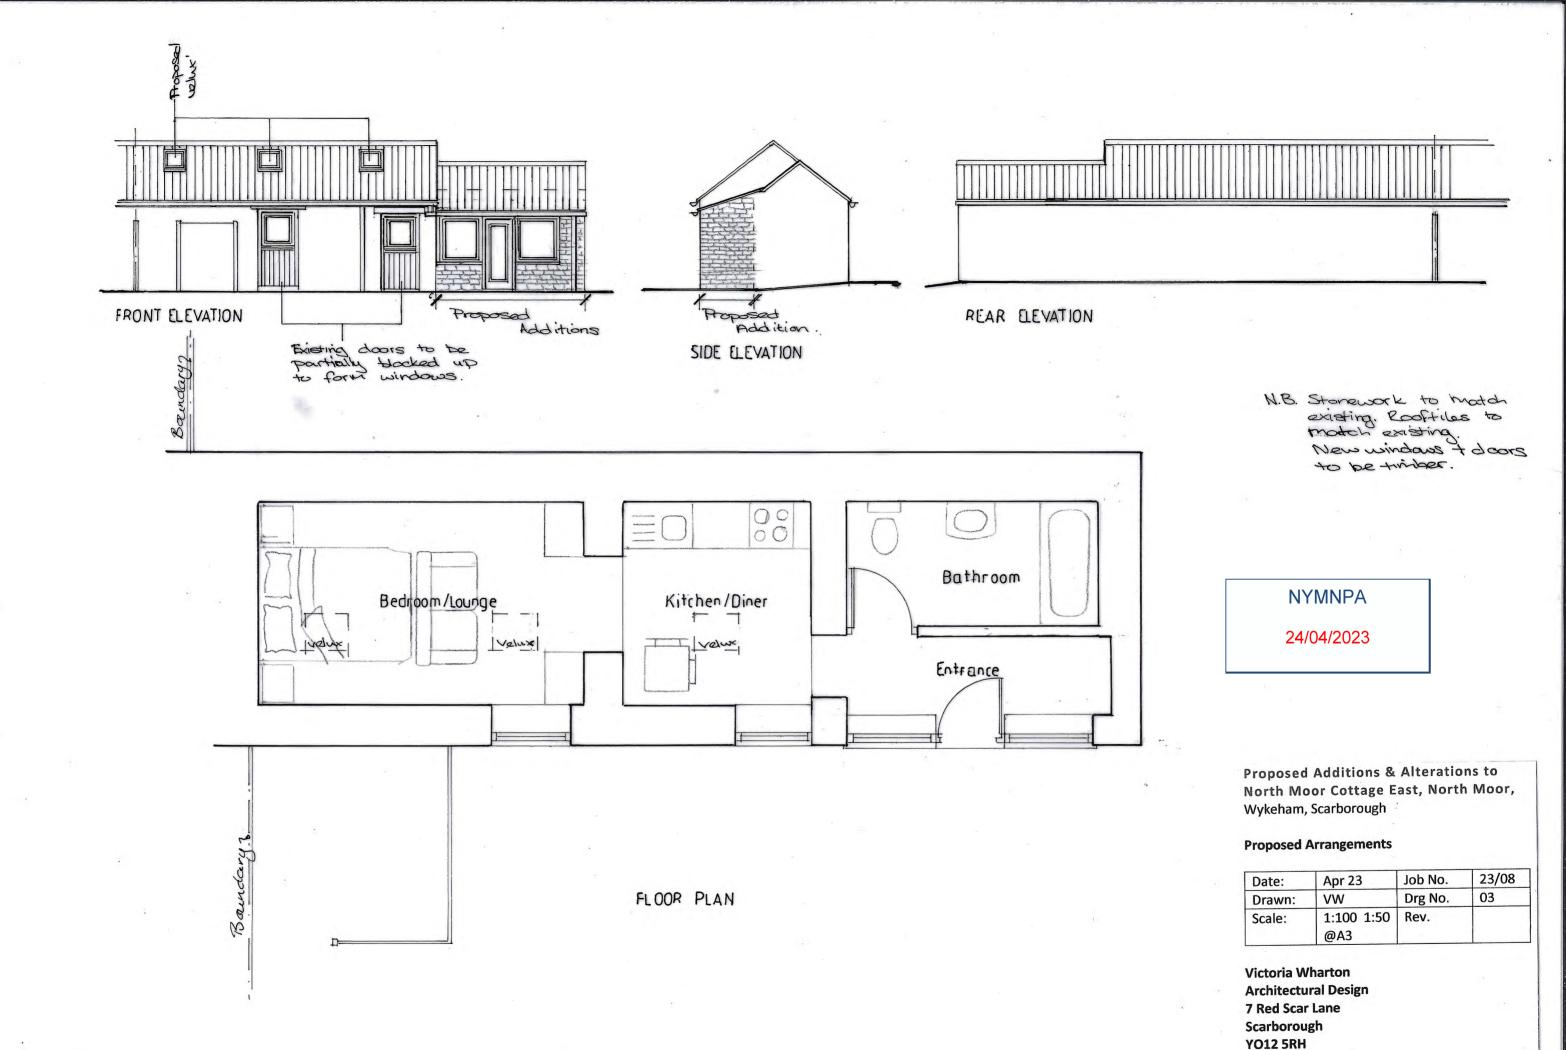

## Site/Roof Plans

| Date:  | Apr 23 | Job No. | 23/08 |
|--------|--------|---------|-------|
| Drawn: | VW     | Drg No. | 01    |
| Scale: | 1:500  | Rev.    |       |

Victoria Wharton Architectural Design 7 Red Scar Lane Scarborough YO12 5RH