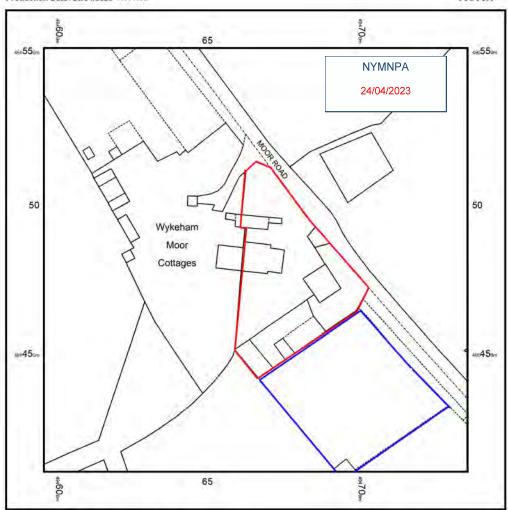

## NORTHMOOR COTTAGE EAST, NORTHMOOR, WYKEHAM, SCARBOROUGH, YO13 9QH

Supplied by: www.ukmapcentre.com

Serial No:262412

Centre Coordinates:494666,486482 Production Date: 20/04/2023 14:14:08

© Crown copyright and database rights 2023 Ordnance Survey 100048957. Therepresentation of road, track or path is no evidence of a boundary or right ofway. The representation of features as lines is no evidence of a property boundary. 0m 1cm = 12.5m 50m Scale 1:1250