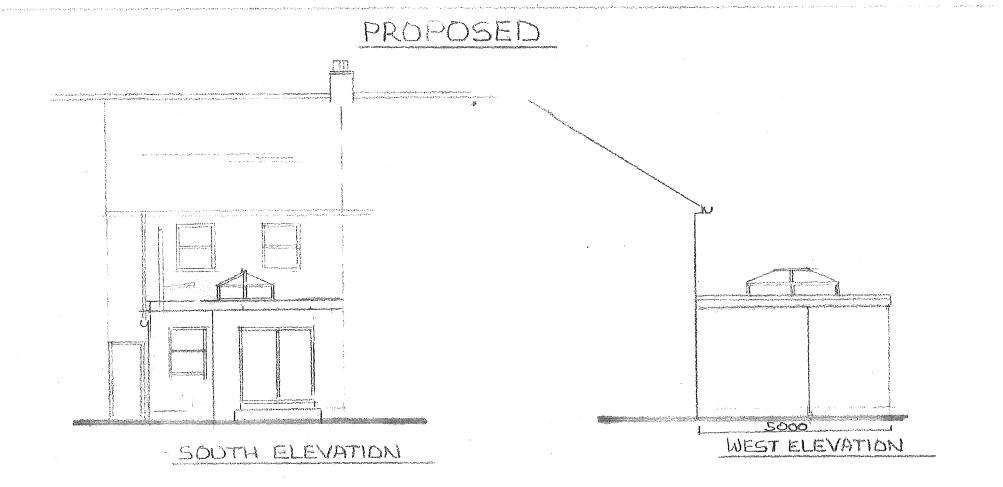

\* REF: 21/ERM/53

SCALE: 1:100 1:50 DATE: JULY 2021

GROUND FLOOR
PLAN

NYMNPA

05/07/2023

PROPOSED WARIATION OF PREVIOUSLY APPROVED PLAN AT 42 IBURNDALE LANE SLEIGHTS

FOR MRS LYNDON

SCALEZIOO