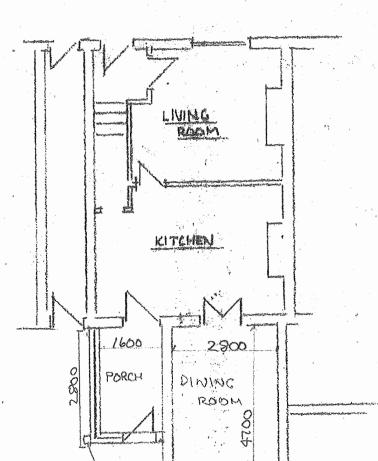

Scale: 1:1250, paper size: A4

NYMNPA

19/06/2023

Prepared by: Brian Harrison, 26-11-2019

GROUND FLOOR !

. .

SINGLE STOREY REAR EXTENSION

42 IBURNDALE LANE, SLEIGHTS, YO22 5DP