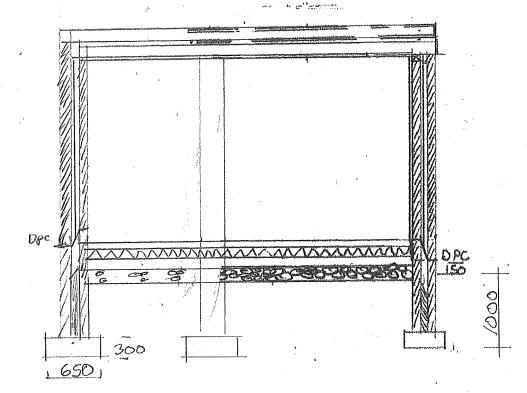

### SECTION THROUGH

# CONSTRUCTION DETAILS SCALE 1:50

## FOUNDATIONS

600,200 CONCRETE TAKEN DOLON OBICIA INCIDENT LEVEL OF ANY ADJACENT DRAINAGE AND ANY DRAINS PASSING THROUGH WALLS TO BE PROTECTED WITH CONCRETE LINTENS CAUTY DEAD GROUND LEVEL TO BE FILLED WITH LEAN MICE CONCRETE TO SON BELOW GROUND LEVEL

DRAINAGE IDD PUC GUTTERS 702 PUC FALLPIPE ALL GULLIES TO DE BACK INSLET AND TRAPPED

#### ROOF

FIBREGLASS COUERING 18 EXTERIOR PLYWOOD 150 ... KINGSPAN INGLATION 18 ROOF BOARDING 50-0 TAPERS 225×75 JOISTS CZ4@ 400m & 12.5% FOILBACK PLASTERBOARD AND 25 INSULATION 30 YOU HOLDING DOLON STRAPS @ 1.5m C 100x 75 WALLPLATE UPUC DOUBLE GLAZED LAWTERN

## WALLS.

15m RENDER DO .. CONCRETE DIOCK DUTTER LEAF SOM CAUITY WITH 5 NP SISTEELTIES NR BOW KINGSPAN INSULATION INSULPATED CAUITY CLOSERS TO OPENINGS CATNIC CNE GALUANIZED LINTELS WITH SOM MIN END BEARING 100m CONCRETE DLACK INNER LEAF WITH 25m INSULATED PLASTER CAUITY CLOSED AT ROOF HT DPC WITH CAUITY TRAY OUER 150m AROUE ADJACENT GROUND

## LAINDOWS & DODES

UPVC DOUGLE GLAZED 25 LOID DETWEEN GLASS STOOD TRICKLE UBUTS LOTH FLOOR HREA OPENABLE SASH ALSO ESCAPE STYLE SAFETY GLAZINIG IN CUTICAL LOCATIONS

ELECTRICS ALL TO LATEST EDITION

#### FLOOR

70m SCREED " IZINGSPAN INSULATION IZDO, LISOLVINE DAM LIGHTED INTO DPC IMAL MIERSITE CONCRETE NOT LODER THAN ADJACENT CROUND LEVEL CLEAN HARDODE TO REQUIRED LEWEL