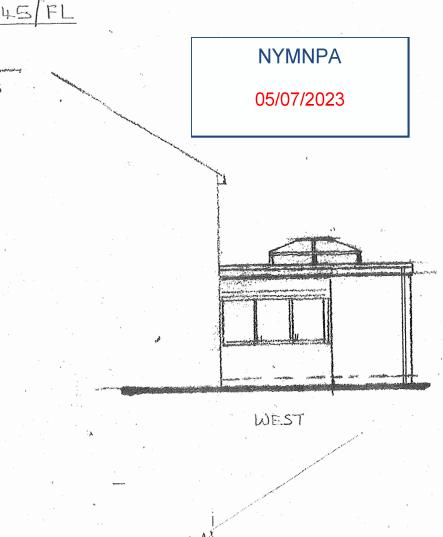

\* REF: 21/ERM/53

SCALE: 1:100 1:50 DATE: JULY 2021

GROUND FLOOR
PLAN

NYMNPA

05/07/2023

PROPOSED WARIATION OF PREVIOUSLY APPROVED PLAN AT 42 IBURNDALE LANE SLEIGHTS

FOR MRS LYNDON

SCALEZIOO