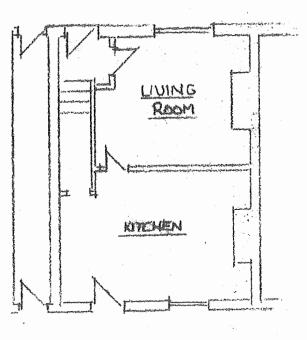

Scale: 1:1250, paper size: A4

NYMNPA

19/06/2023

Prepared by: Brian Harrison, 26-11-2019

GROUND FLOOR !

. .

SINGLE STOREY REAR EXTENSION

42 IBURNDALE LANE, SLEIGHTS, YO22 5DP

\* REF: 21/ERM/53

SCALE: 1:100 1:50 DATE: JULY 2021

GROUND FLOOR
PLAN

NYMNPA

05/07/2023

PROPOSED WARIATION OF PREVIOUSLY APPROVED PLAN AT 42 IBURNDALE LANE SLEIGHTS

FOR MRS LYNDON

SCALEZIOO