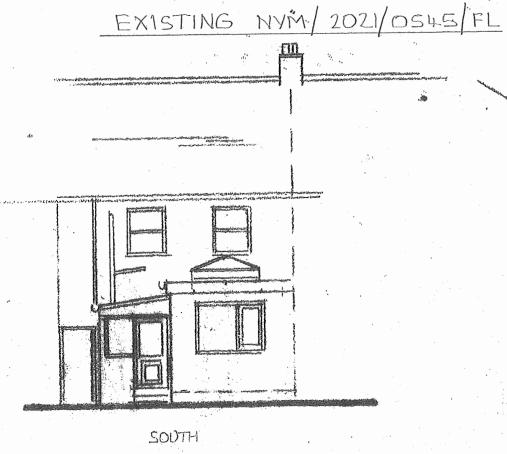

\* REF: 21/ERM/53

SCALE: 1:100 1:50 DATE: JULY 2021

GROUND FLOOR
PLAN

NYMNPA

05/07/2023

PROPOSED WARIATION OF PREVIOUSLY APPROVED PLAN AT 42 IBURNDALE LANE SLEIGHTS

FOR MRS LYNDON

SCALEZIOO

#### **NYMNPA**

05/07/2023

SINGLE STOREY REAR EXTENSION

42 IBURNDALE LANE, SLEIGHTS, YO22 5DP

**REF: 21/ERM/53** 

SCALE: 1:100 1:50 DATE: JULY 2021