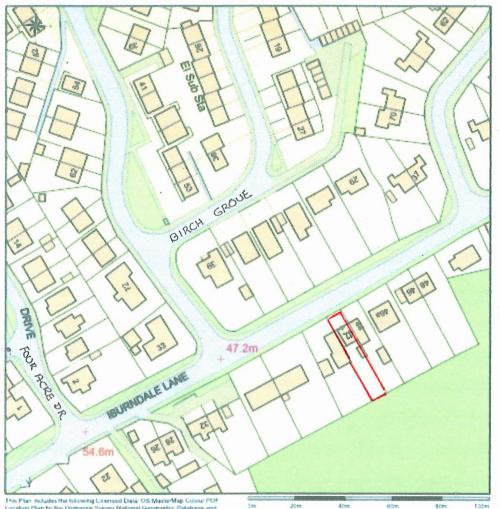

#### **Location Plan of YO22 5DP**

This Plan includes the following Licensed Data: OS MasterMap Colour PDF Location Plan by the Charanesi Survey National Geographic Database and stocephrating surveyand revision assessed at the data of production Reportances in in-whole or in part is problemed without the prior permission of Charanesi Survey. The representation of a need track or path is no winderce of a tight of way. The representation of habites, as tree is no evidence of a property boundary. © Create copyright and database rights, 2019. Occurring Survey 9100031673.

Scale: 1:1250, paper size: A4

NYMNPA

19/06/2023

Prepared by: Brian Harrison, 26-11-2019

GROUND FLOOR !

. .

SINGLE STOREY REAR EXTENSION

42 IBURNDALE LANE, SLEIGHTS, YO22 5DP