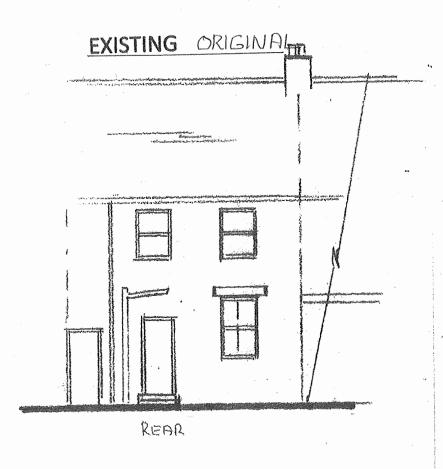

#### **Location Plan of YO22 5DP**



This Plan includes the following Licensed Data: OS MasterMap Colour PDF Location Plan by the Charanesi Survey National Geographic Database and stocephrating surveyand revision assessed at the data of production Reportances in in-whole or in part is problemed without the prior permission of Charanesi Survey. The representation of a need track or path is no winderce of a tight of way. The representation of habites, as tree is no evidence of a property boundary. © Create copyright and database rights, 2019. Occurring Survey 9100031673.

Scale: 1:1250, paper size: A4

NYMNPA

19/06/2023





Prepared by: Brian Harrison, 26-11-2019





GROUND FLOOR !









. .

SINGLE STOREY REAR EXTENSION

42 IBURNDALE LANE, SLEIGHTS, YO22 5DP

\* REF: 21/ERM/53

SCALE: 1:100 1:50 DATE: JULY 2021



GROUND FLOOR
PLAN

NYMNPA

05/07/2023

PROPOSED WARIATION OF PREVIOUSLY APPROVED PLAN AT 42 IBURNDALE LANE SLEIGHTS

FOR MRS LYNDON

SCALEZIOO

### SECTION THROUGH

# CONSTRUCTION DETAILS SCALE 1:50



## FOUNDATIONS

600,200 CONCRETE TAKEN DOLON OBICIA INCIDENT LEVEL OF ANY ADJACENT DRAINAGE AND ANY DRAINS PASSING THROUGH WALLS TO BE PROTECTED WITH CONCRETE LINTENS CAUTY DEAD GROUND LEVEL TO BE FILLED WITH LEAN MICE CONCRETE TO SON BELOW GROUND LEVEL

DRAINAGE IDD PUC GUTTERS 702 PUC FALLPIPE ALL GULLIES TO DE BACK INSLET AND TRAPPED

#### ROOF

FIBREGLASS COUERING 18 EXTERIOR PLYWOOD 150 ... KINGSPAN INGLATION 18 ROOF BOARDING 50-0