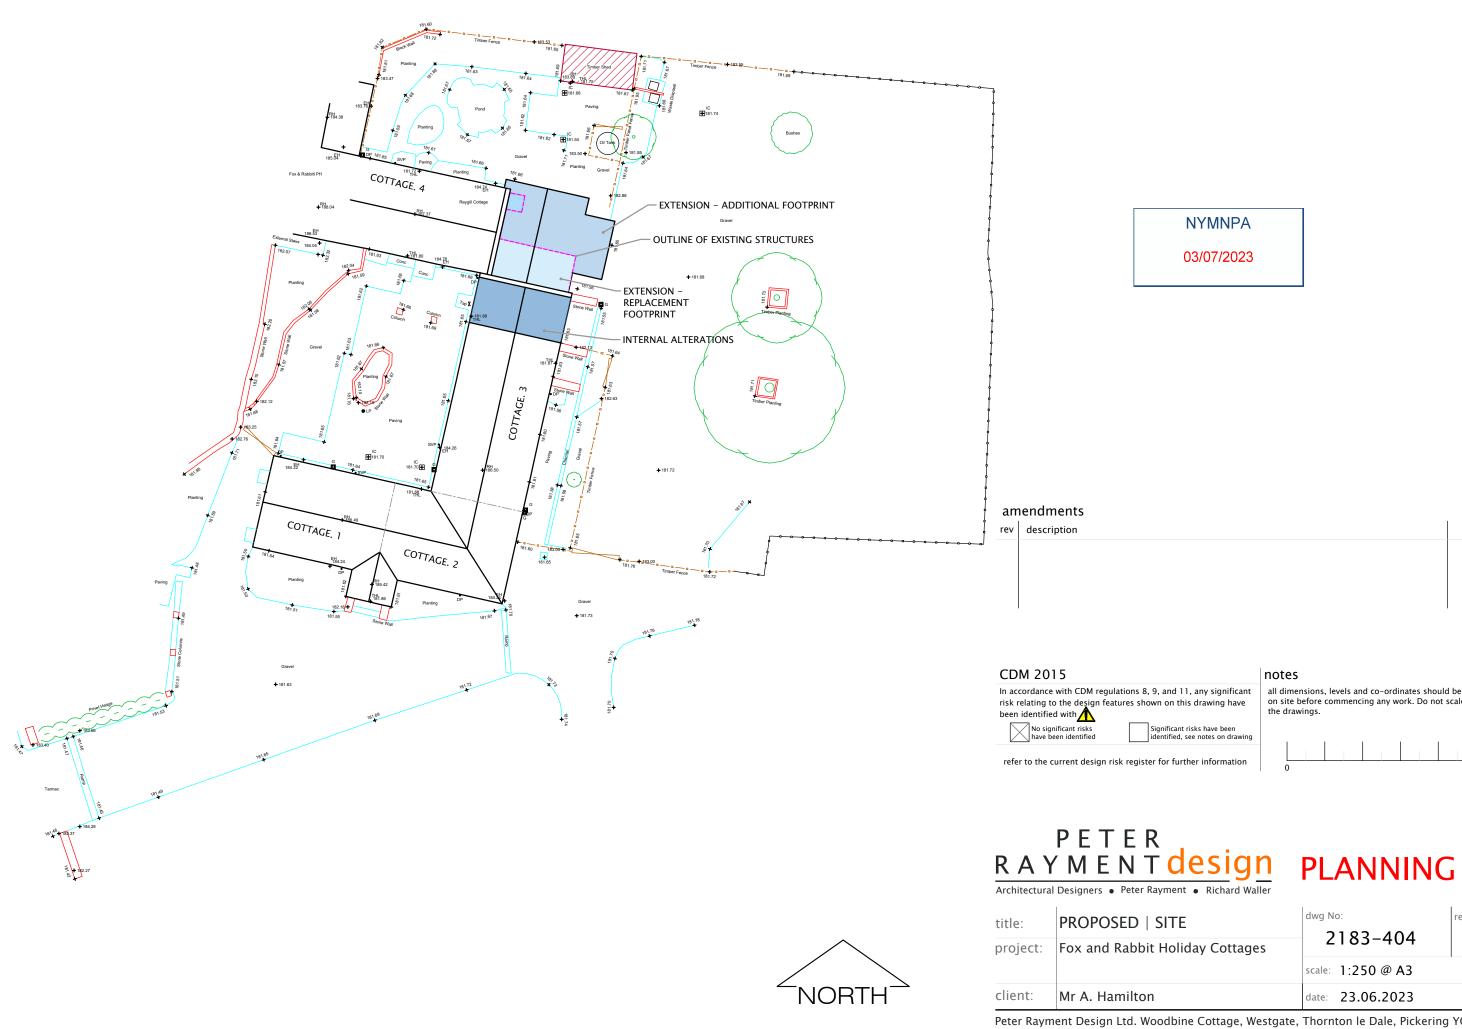

### notes

all dimensions, levels and co-ordinates should be verified on site before commencing any work. Do not scale from the drawings.

| SITE<br>t Holiday Cottages | dwg No:<br>2183-404 | rev: |
|----------------------------|---------------------|------|
|                            | scale: 1:250 @ A3   |      |
| 1                          | date: 23.06.2023    |      |
|                            |                     |      |

Peter Rayment Design Ltd. Woodbine Cottage, Westgate, Thornton le Dale, Pickering YO18 7SG 01751 472541 | studio@peterraymentdesign.com | www.peterraymentdesign.com