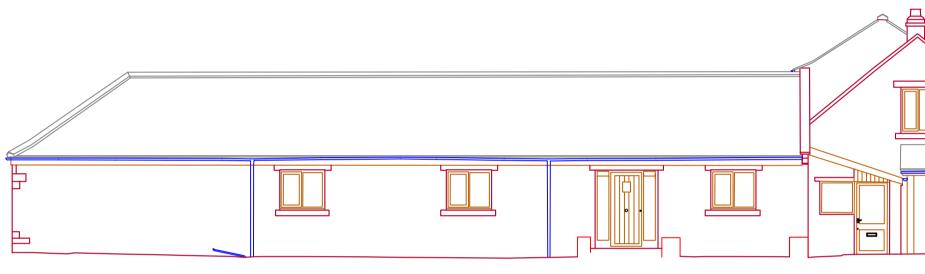

Elevation 4

180.000m A.O.D Section B

| design                                                         | PLANNING            |      |  |
|----------------------------------------------------------------|---------------------|------|--|
| ELEVATIONS                                                     | dwg No:<br>2183-402 | rev: |  |
| Holiday Cottages                                               | 2103-402            |      |  |
|                                                                | scale: 1:100 @ A3   |      |  |
|                                                                | date: 23.06.2023    |      |  |
| odbine Cottage, Westgate, Thornton le Dale, Pickering YO18 7SG |                     |      |  |