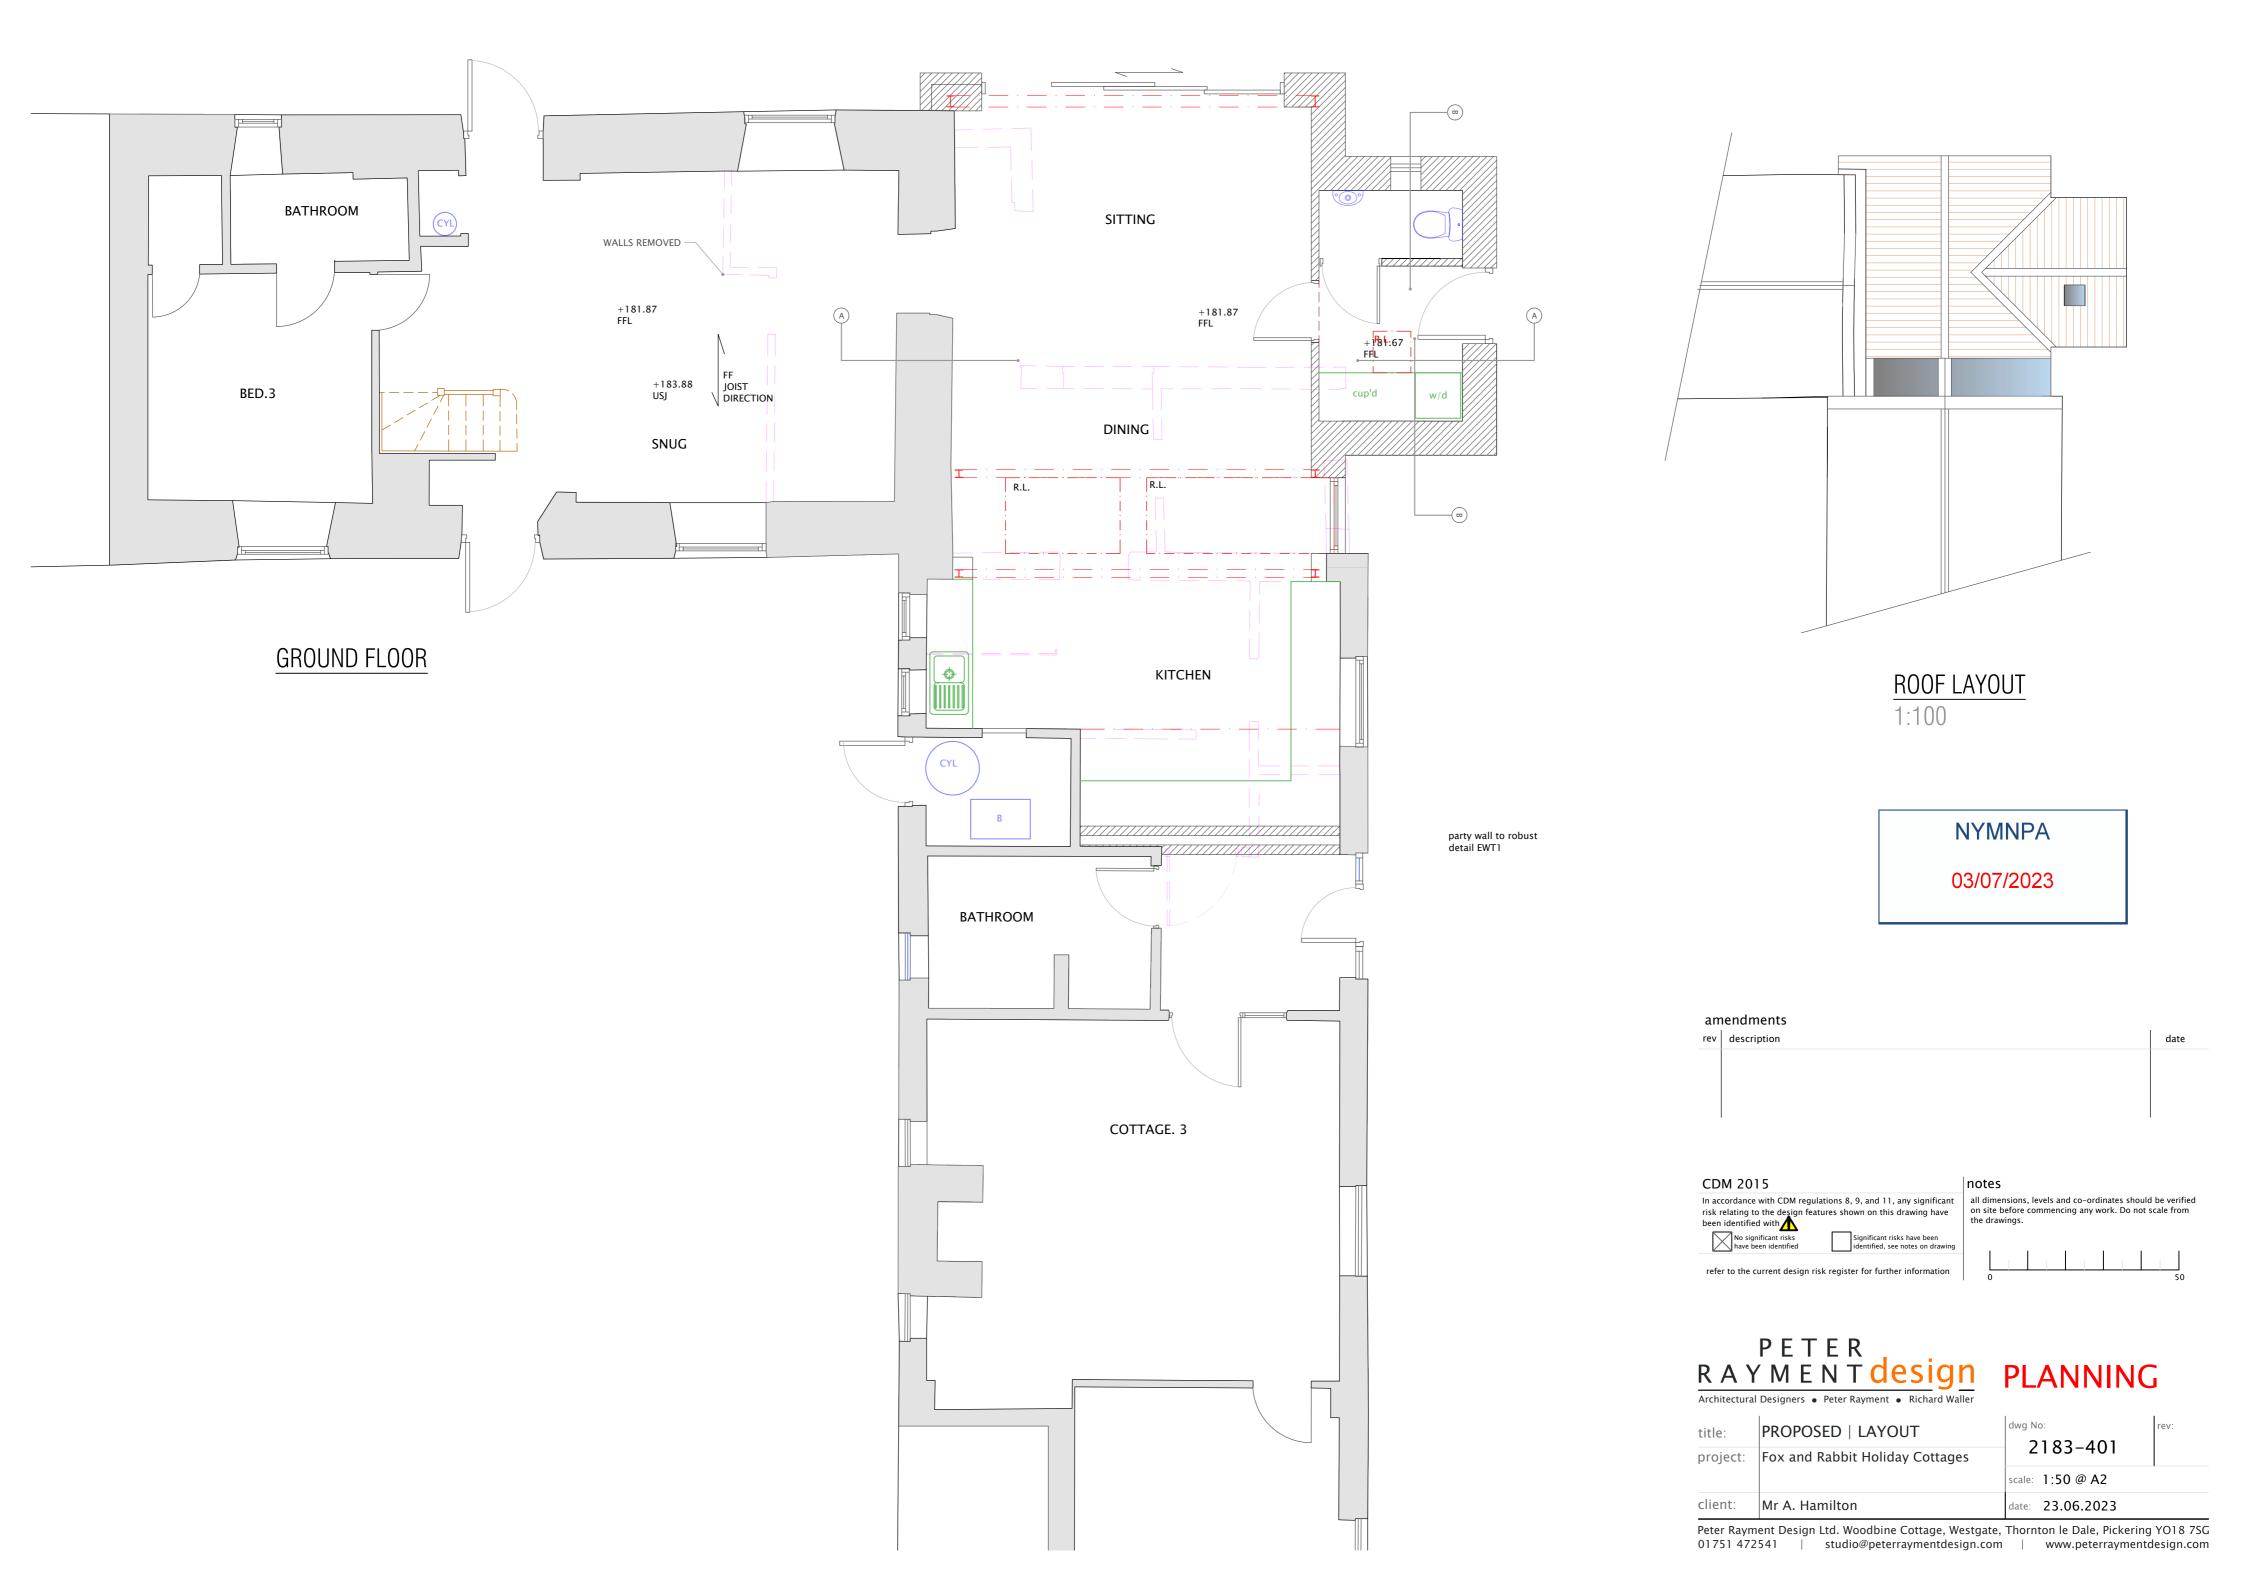

### notes

all dimensions, levels and co-ordinates should be verified on site before commencing any work. Do not scale from the drawings.

| SITE<br>t Holiday Cottages | dwg No:<br>2183-404 | rev: |
|----------------------------|---------------------|------|
|                            | scale: 1:250 @ A3   |      |
| 1                          | date: 23.06.2023    |      |
|                            |                     |      |