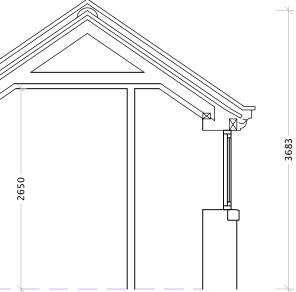

01751 472541 | studio@peterraymentdesign.com | www.peterraymentdesign.com

2255

SECTION-A

PETER RAYMENT Architectural Designers • Peter Ray

## SECTION-B

| design                                                         | PLANNING            |      |  |
|----------------------------------------------------------------|---------------------|------|--|
| SECTIONS<br>Holiday Cottages                                   | dwg No:<br>2183-403 | rev: |  |
| , ,                                                            | scale: 1:50 @ A3    |      |  |
|                                                                | date: 23.06.2023    |      |  |
| odbine Cottage, Westgate, Thornton le Dale, Pickering YO18 75G |                     |      |  |