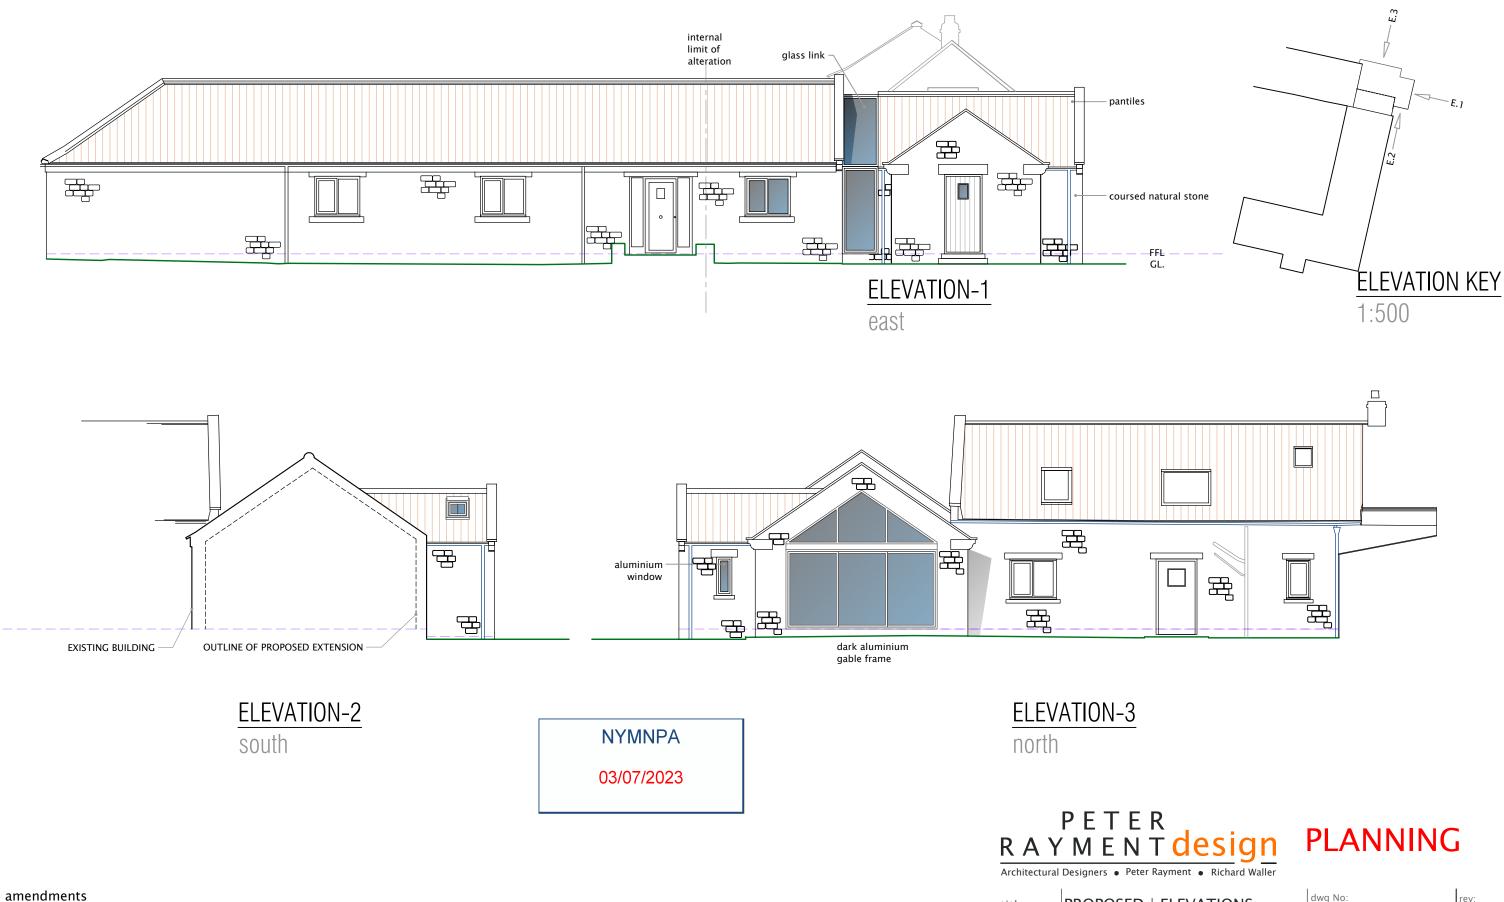

DRAWING NUMBER 4389-3

180.000m A.O.D

Elevation 1

180.000m A.O.D

Elevation 3

180.000m A.O.D Section A

180.000m A.O.D Elevation 2

180.000m A.O.D

Elevation 4

180.000m A.O.D Section B

| design                                                         | PLANNING            |      |  |
|----------------------------------------------------------------|---------------------|------|--|
| ELEVATIONS                                                     | dwg No:<br>2183-402 | rev: |  |
| Holiday Cottages                                               | 2103-402            |      |  |
|                                                                | scale: 1:100 @ A3   |      |  |
|                                                                | date: 23.06.2023    |      |  |
| odbine Cottage, Westgate, Thornton le Dale, Pickering YO18 7SG |                     |      |  |