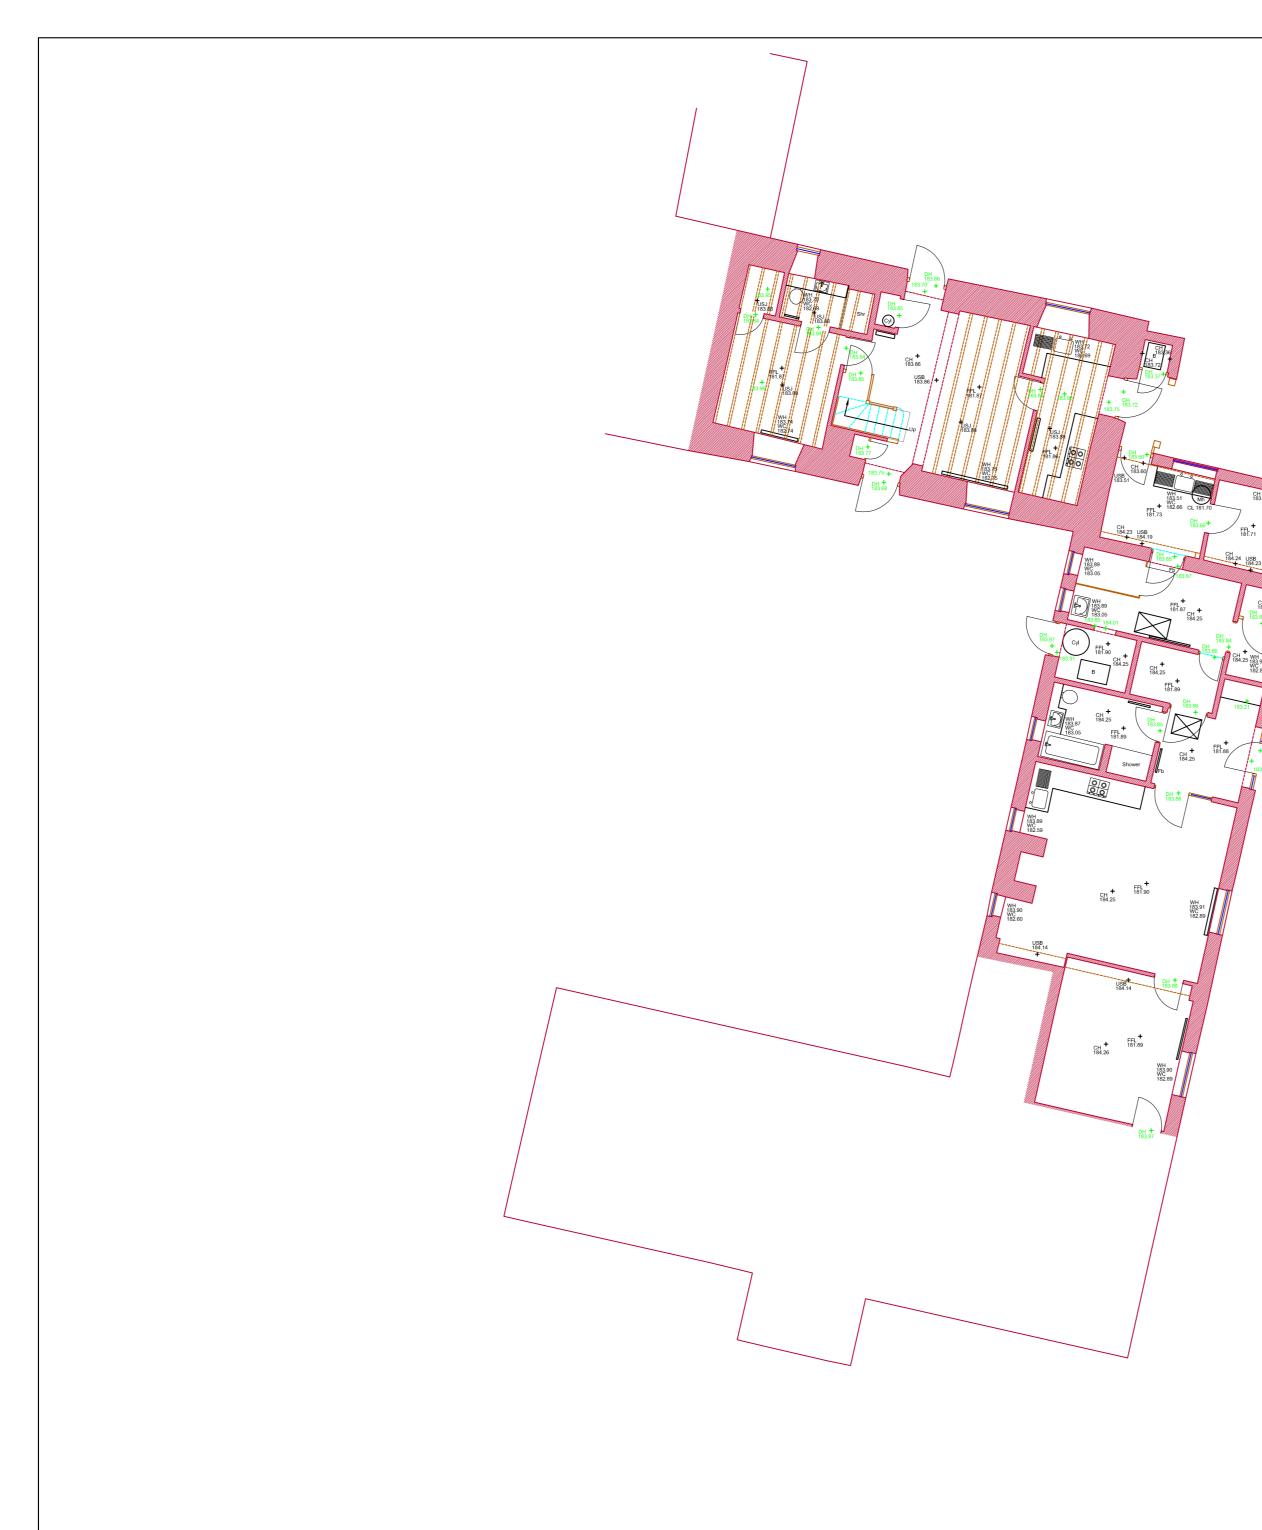

# NYMNPA

03/07/2023

| $\mathbf{A}$                                                                                                                                                                    |                                  |  |  |
|---------------------------------------------------------------------------------------------------------------------------------------------------------------------------------|----------------------------------|--|--|
|                                                                                                                                                                                 | Γ                                |  |  |
| KEY TO SYMBOL/ANNOTATION                                                                                                                                                        | LINETYPE                         |  |  |
| LEVELS<br>FFL -Finished Floor Level                                                                                                                                             | Building                         |  |  |
| CH -Ceiling Height<br>FCH -False Ceiling Height                                                                                                                                 | Wall                             |  |  |
| USB -Underside of Beam<br>USG -Underside of Girder                                                                                                                              | —— Timber                        |  |  |
| USP -Underside of Purlin<br>USJ -Underside of Joist                                                                                                                             | Glass/Skylight                   |  |  |
| USR -Underside of Ridge                                                                                                                                                         | —— Change in Ceiling             |  |  |
| WH -Window Head Height                                                                                                                                                          | Step                             |  |  |
| DH -Door Head<br>SH -Spot Height<br>THL -Threshold Level                                                                                                                        | ——— Beam                         |  |  |
| THL -Threshold Level<br>FIXTURES                                                                                                                                                | ––– Timber Beam                  |  |  |
| FP -Fireplace<br>CB -Cupboard                                                                                                                                                   | Girder                           |  |  |
| B -Boiler<br>CYL -Cylinder                                                                                                                                                      | Metal                            |  |  |
| NOTES<br>Levels and Co ords related to OSGB36(15) National<br>Drawing scale 1:100 when plotted on A2 drawing                                                                    |                                  |  |  |
| REV. DATE DESCRIPTIO                                                                                                                                                            | N BY                             |  |  |
|                                                                                                                                                                                 | -                                |  |  |
| PREMA<br>DESIGN SURVE<br>SUITE G2, GROUND<br>HURSTWOOD BUSINES<br>YORK ROAD, THI<br>NORTH YORKSH<br>YO7 3BX<br>TEL : 01845 5740<br>OFFICE@PREMIERDESIGNS<br>WWW.PREMIERDESIGNSU | FLOOR<br>S CENTRE<br>RSK<br>IIRE |  |  |
|                                                                                                                                                                                 | 0 - 11                           |  |  |
| Fox & Rabbit Holiday                                                                                                                                                            | Collages                         |  |  |
| Lockton                                                                                                                                                                         |                                  |  |  |
| Pickering                                                                                                                                                                       |                                  |  |  |
| Ground Floor                                                                                                                                                                    |                                  |  |  |
| CLIENT<br>Mr Hamilton                                                                                                                                                           |                                  |  |  |
| DRAWN DATE                                                                                                                                                                      | 14/04/23                         |  |  |
| CHECKED SCAL                                                                                                                                                                    | E 1:100 @ A2                     |  |  |
|                                                                                                                                                                                 |                                  |  |  |
| drawing NUMBER 4389-2                                                                                                                                                           |                                  |  |  |