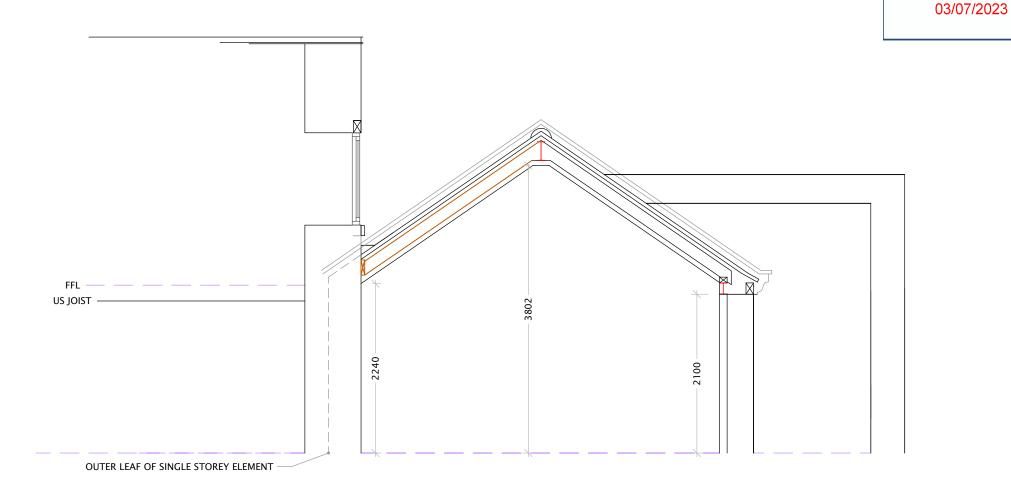

01751 472541 | studio@peterraymentdesign.com | www.peterraymentdesign.com

2255

SECTION-A

PETER RAYMENT Architectural Designers • Peter Ray

## SECTION-B

| design                                                         | PLANNING            |      |  |
|----------------------------------------------------------------|---------------------|------|--|
| SECTIONS<br>Holiday Cottages                                   | dwg No:<br>2183-403 | rev: |  |
| , ,                                                            | scale: 1:50 @ A3    |      |  |
|                                                                | date: 23.06.2023    |      |  |
| odbine Cottage, Westgate, Thornton le Dale, Pickering YO18 75G |                     |      |  |