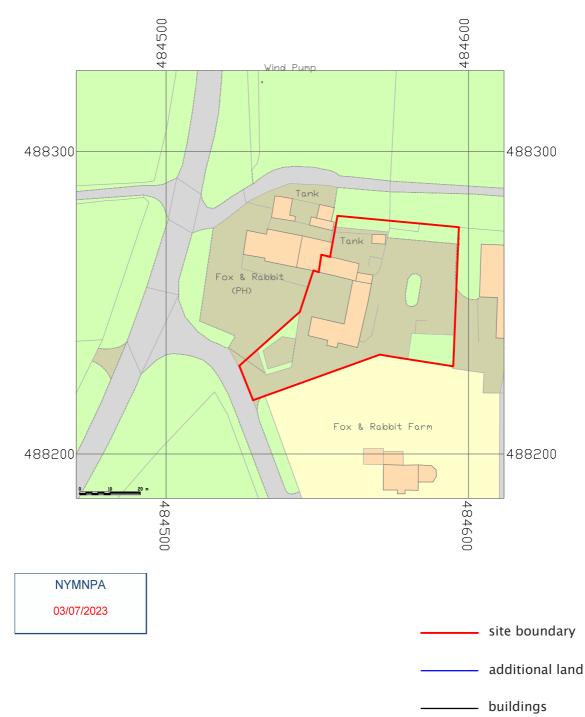

© Crown Copyright and database rights 2021 OS 100047474.

## PETER RAYMENT<mark>design</mark>

Architectural Designers • Peter Rayment • Richard Waller

| title:   | LOCATION PLAN                   | dwg No:<br>2183-LP | rev: |
|----------|---------------------------------|--------------------|------|
| project: | Fox and Rabbit Holiday Cottages | 2183-LP            |      |
|          |                                 | scale: 1:1250 @ A4 |      |
| client:  | Mr A. Hamilton                  | date: 23.06.2023   |      |