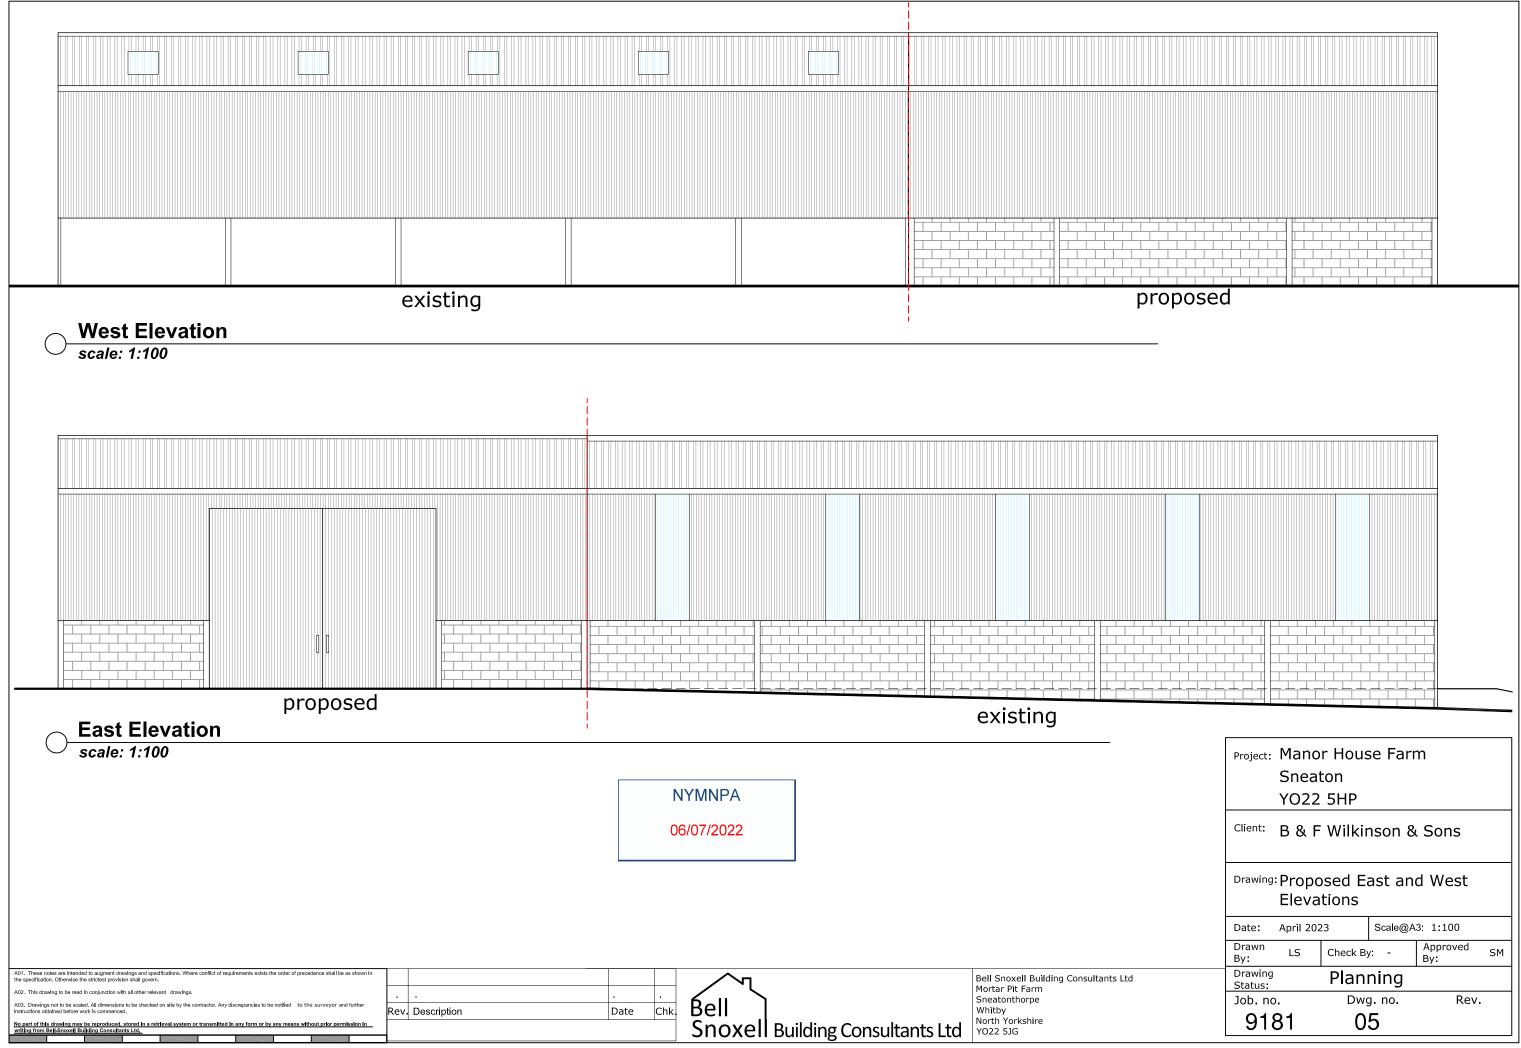

| Bell<br>Sno                                                            | vر<br>xell ۱              | Buildin             | g Con:      | sultants        | Ltd |
|------------------------------------------------------------------------|---------------------------|---------------------|-------------|-----------------|-----|
|                                                                        |                           |                     |             |                 |     |
| Bell Snox<br>Mortar Pil<br>Sneatont<br>Whitby<br>North Yor<br>YO22 5JC | t Farm<br>horpe<br>kshire | g Consultan         | ts Ltd      |                 |     |
| Project:                                                               | Manc<br>Snea<br>YO22      |                     | se Fari     | m               |     |
| Client:                                                                | B & F                     | <sup>:</sup> Wilkir | nson 8      | Sons            |     |
| Drawing                                                                |                           | ing Eas<br>itions   | st and      | West            |     |
| Date:                                                                  | April 20                  | 23                  | Scale@A     | 3: 1:100        |     |
| Drawn<br>By:                                                           | LS                        | Check B             | y: -        | Approved<br>By: | SM  |
| Drawing<br>Status:                                                     |                           | Plan                | ning        |                 |     |
| Job. nc<br>918                                                         |                           | Dwg                 | g. no.<br>2 | Rev             | •   |