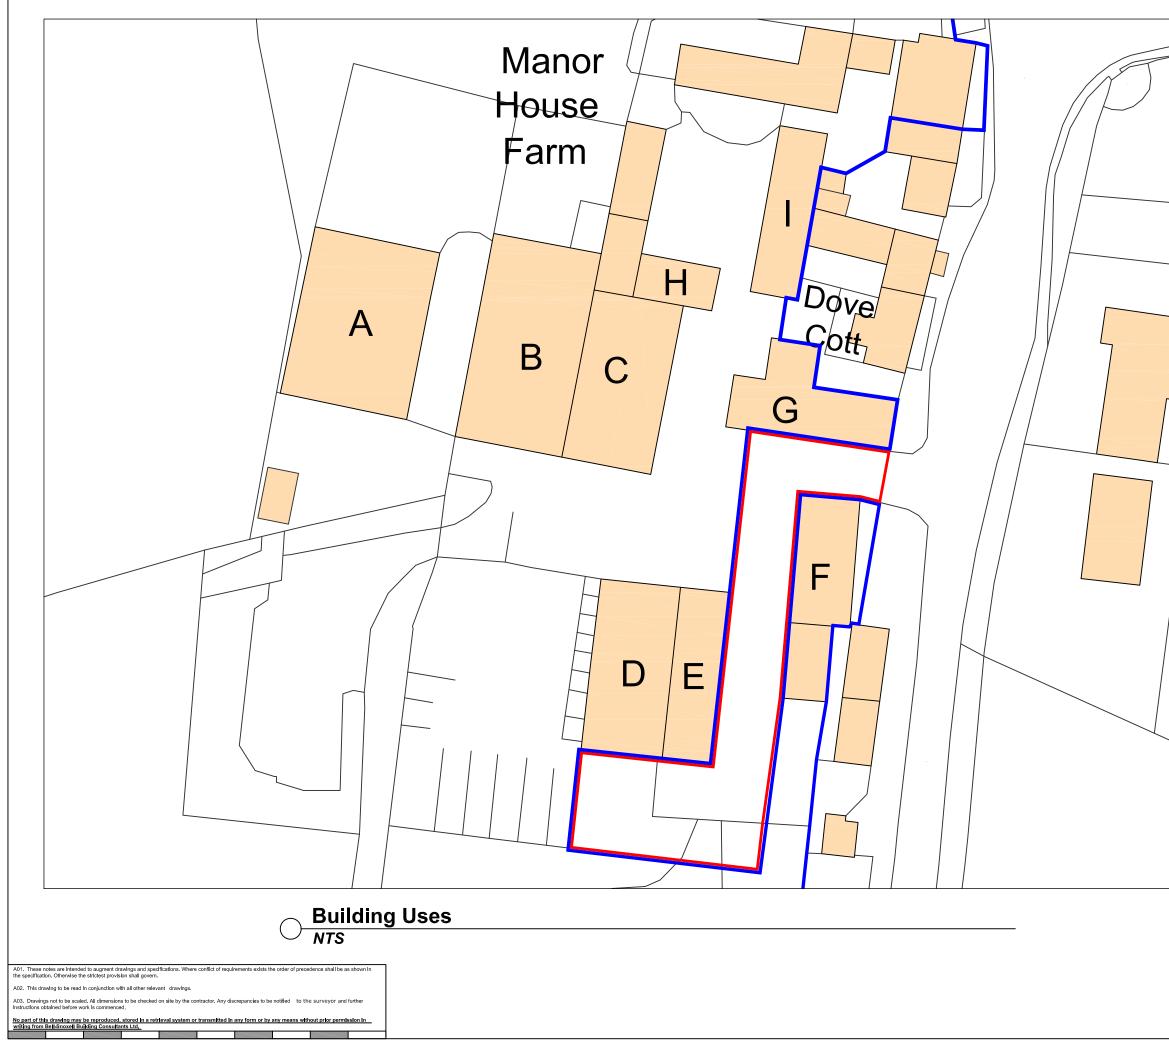

## NYMNPA

06/07/2022

| •    |             |      |      |
|------|-------------|------|------|
| Rev. | Description | Date | Chk. |
|      |             |      |      |

|   | Building Uses Key                                                                                                                                                                                                                                                                                                                                                                                                                                                                     |
|---|---------------------------------------------------------------------------------------------------------------------------------------------------------------------------------------------------------------------------------------------------------------------------------------------------------------------------------------------------------------------------------------------------------------------------------------------------------------------------------------|
|   | A = Cow Shed<br>B = Cow Shed<br>C = Cow Shed                                                                                                                                                                                                                                                                                                                                                                                                                                          |
|   | D = Silage Clamp                                                                                                                                                                                                                                                                                                                                                                                                                                                                      |
|   | E = Sheep Shed<br>F = Garage and Workshop                                                                                                                                                                                                                                                                                                                                                                                                                                             |
|   | G = Old Granary                                                                                                                                                                                                                                                                                                                                                                                                                                                                       |
|   | H =Old Parlour<br>I = Storage Shed                                                                                                                                                                                                                                                                                                                                                                                                                                                    |
| _ | NYMNPA                                                                                                                                                                                                                                                                                                                                                                                                                                                                                |
|   | 06/07/2022                                                                                                                                                                                                                                                                                                                                                                                                                                                                            |
|   |                                                                                                                                                                                                                                                                                                                                                                                                                                                                                       |
|   | Rev. Description Date Chk.                                                                                                                                                                                                                                                                                                                                                                                                                                                            |
|   |                                                                                                                                                                                                                                                                                                                                                                                                                                                                                       |
|   | Bell<br>Spoyoll Building Consultants Ltd                                                                                                                                                                                                                                                                                                                                                                                                                                              |
|   | Bell<br>Snoxell Building Consultants Ltd                                                                                                                                                                                                                                                                                                                                                                                                                                              |
|   | Bell Snoxell Building Consultants Ltd<br>Mortar Pit Farm<br>Sneatonthorpe<br>Whitby<br>North Yorkshire<br>Y022 5JG                                                                                                                                                                                                                                                                                                                                                                    |
|   | Snoxell Building Consultants Ltd<br>Bell Snoxell Building Consultants Ltd<br>Mortar Pit Farm<br>Sneatonthorpe<br>Whitby<br>North Yorkshire<br>Y022 5JG                                                                                                                                                                                                                                                                                                                                |
|   | Snoxell Building Consultants Ltd<br>Bell Snoxell Building Consultants Ltd<br>Mortar Pit Farm<br>Sneatonthorpe<br>Whitby<br>North Yorkshire<br>Y022 5JG                                                                                                                                                                                                                                                                                                                                |
|   | Snoxell Building Consultants Ltd<br>Bell Snoxell Building Consultants Ltd<br>Mortar Pit Farm<br>Sneatonthorpe<br>Whitby<br>North Yorkshire<br>YO22 5JG                                                                                                                                                                                                                                                                                                                                |
|   | Snoxell Building Consultants Ltd         Bell Snoxell Building Consultants Ltd         Mortar Pit Farm         Sneatonthorpe         Whitby         North Yorkshire         Y022 5JG         Project: Manor House Farm         Sneaton         Y022 5HP                                                                                                                                                                                                                               |
|   | Snoxell Building Consultants Ltd         Bell Snoxell Building Consultants Ltd         Mortar Pit Farm         Sneatonthorpe         Whitby         North Yorkshire         Y022 5JG         Project: Manor House Farm         Sneaton         YO22 5HP         Client: B & F Wilkinson & Sons         Drawing: Building Uses         Date: April 2023         Scale@A3: NTS                                                                                                          |
|   | Snoxell Building Consultants Ltd         Bell Snoxell Building Consultants Ltd         Mortar Pit Farm         Sneatonthorpe         Whitby         North Yorkshire         YO22 5JG         Project:       Manor House Farm         Sneaton         YO22 5HP         Client:       B & F Wilkinson & Sons         Drawing:       Building Uses         Date:       April 2023         Scale@A3:       NTS         Drawn       LS       Check By: -       Approved By:                |
|   | Snoxell Building Consultants Ltd         Bell Snoxell Building Consultants Ltd         Mortar Pit Farm         Sneatonthorpe         Whitby         North Yorkshire         YO22 5JG         Project:       Manor House Farm         Sneaton         YO22 5HP         Client:       B & F Wilkinson & Sons         Drawing:       Building Uses         Date:       April 2023         Scale@A3:       NTS         Brawn       LS         Check By:       -         Approved       SM |