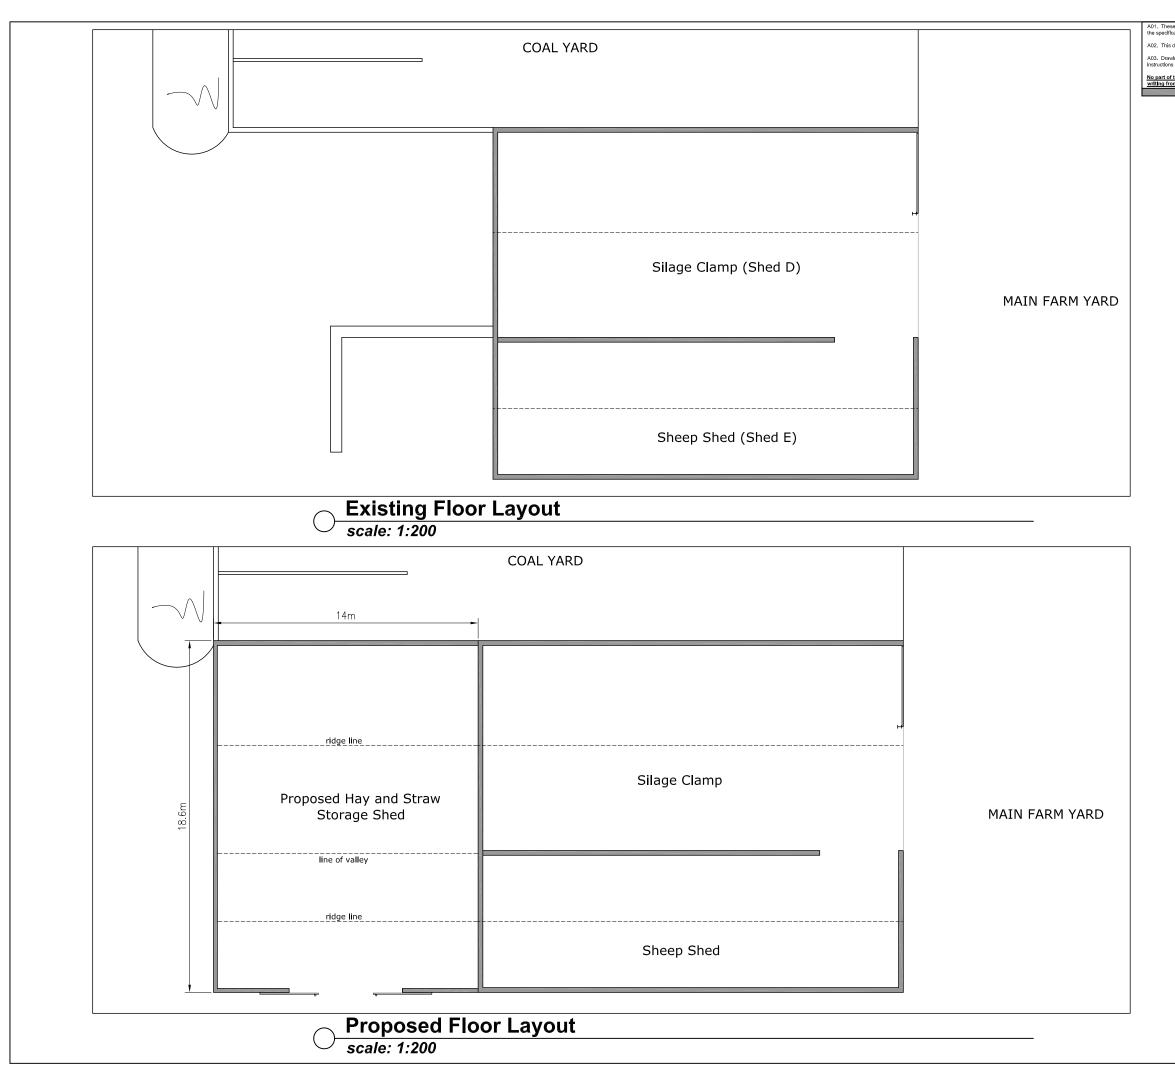

Bell Snoxell Building Consultants Ltd Mortar Pit Farm Sneatonthorpe Whitby North Yorkshire YO22 5JG

| Project: Mano<br>Snea<br>YO22 | ton              | se Farr | n               |    |
|-------------------------------|------------------|---------|-----------------|----|
| <sup>Client:</sup> B&F        | Wilkir           | nson 8  | Sons            |    |
| Drawing: Existi<br>Floor      | ing and<br>Layou | •       | osed            |    |
| Date: April 202               | 23               | Scale@A | 3: 1:200        |    |
| Drawn<br>By: LS               | Check By         | y: -    | Approved<br>By: | SM |
| Drawing<br>Status:            | Plan             | ning    |                 |    |
| Job. no.                      | Dwg              | g. no.  | Rev             |    |
| 9181                          | 0                | 7       |                 |    |