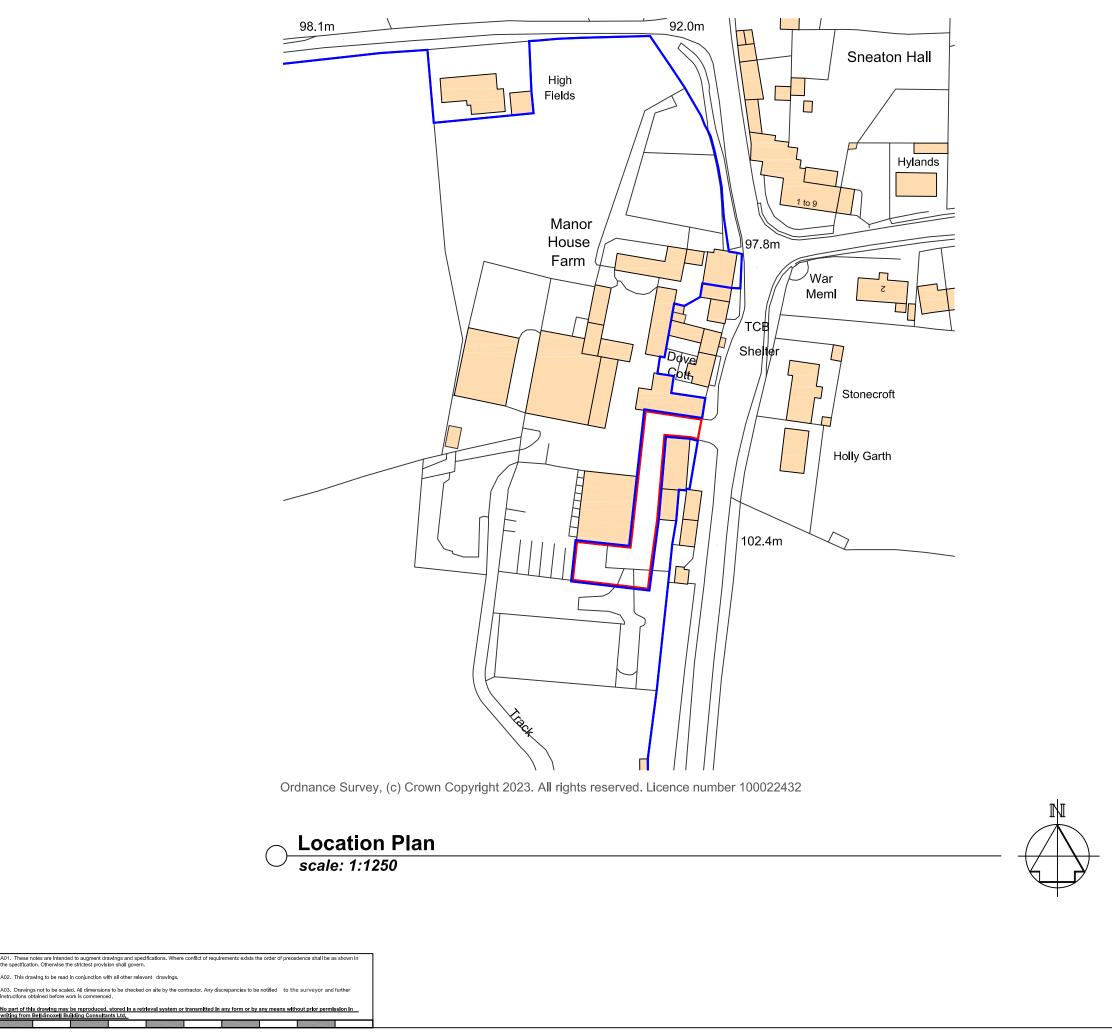

06/07/2022

| •    |             | •    | •    |
|------|-------------|------|------|
| Rev. | Description | Date | Chk. |
|      |             |      |      |

| Bell<br>Sno                                                        | xell Buildin                      | g Consultants Ltd |
|--------------------------------------------------------------------|-----------------------------------|-------------------|
|                                                                    |                                   |                   |
| Bell Sno:<br>Mortar P<br>Sneatont<br>Whitby<br>North Yo<br>YO22 5J | thorpe<br>rkshire                 | ts Ltd            |
| Project:                                                           | Manor Hous<br>Sneaton<br>YO22 5HP | se Farm           |
| Client:                                                            | B & F Wilkir                      | nson & Sons       |
| Drawing                                                            | Location Pla                      | an                |
| Date:                                                              | April 2023                        | Scale@A3: 1:1250  |