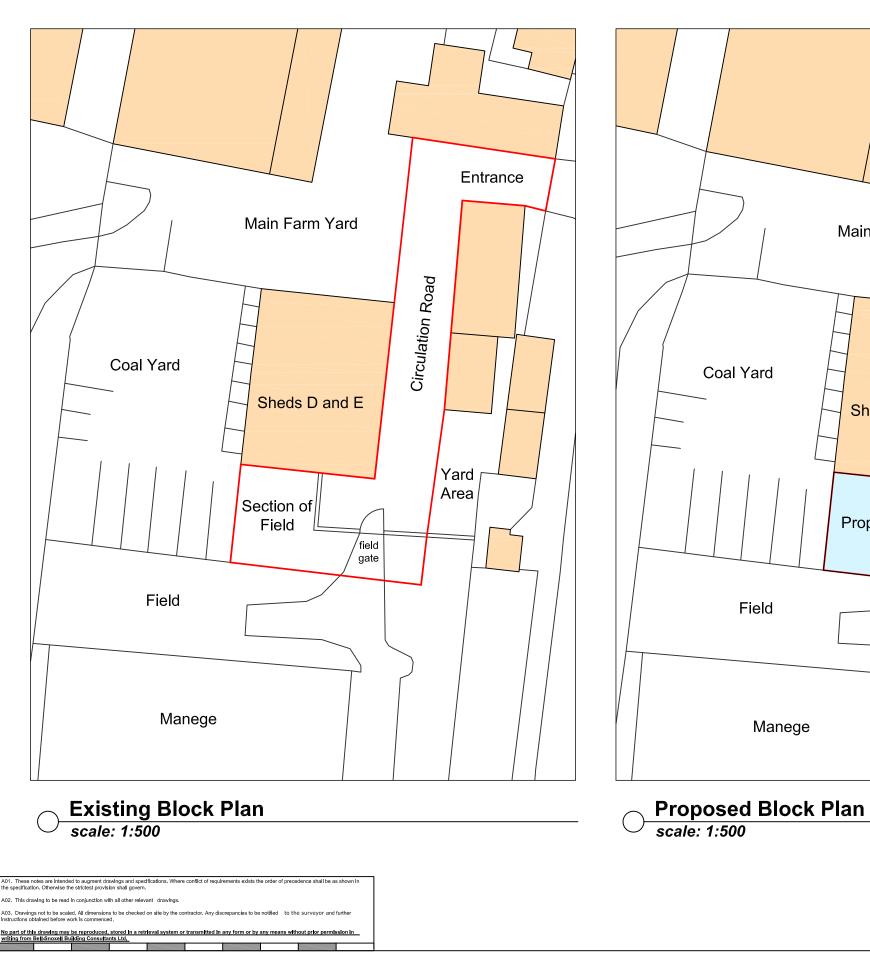

Drawing Status

Job. no.

9181

LS

|                                                                         | NYMNF<br>6/07/20                                                                                        |                                                                                  |                                                   |             |
|-------------------------------------------------------------------------|---------------------------------------------------------------------------------------------------------|----------------------------------------------------------------------------------|---------------------------------------------------|-------------|
|                                                                         | _                                                                                                       |                                                                                  | )                                                 |             |
| Rev. Descr                                                              | iption                                                                                                  |                                                                                  |                                                   | <br>Date Ch |
| Bell                                                                    |                                                                                                         | uilding (                                                                        | <b>.</b> .                                        |             |
|                                                                         | ell Building<br>t Farm<br>horpe<br>kshire                                                               | Consultants Lt                                                                   |                                                   | ants Ltd    |
| Bell Snox<br>Mortar Pil<br>Sneatont<br>Whitby<br>North Yor<br>YO22 5JO  | ell Building<br>t Farm<br>horpe<br>kshire<br>Mano<br>Sneat<br>YO22                                      | Consultants Lt<br>r House                                                        | Farm                                              |             |
| Bell Snox<br>Mortar Pill<br>Sneatont<br>Whitby<br>North Yor<br>YO22 5JC | ell Building<br>Farm<br>horpe<br>kshire<br>Sneat<br>YO22<br>B & F                                       | consultants Lt<br>r House<br>con<br>5HP                                          | Farm                                              | ns          |
| Bell Snox<br>Mortar Pill<br>Sneatont<br>Whitby<br>North Yor<br>YO22 5JC | ell Building<br>Farm<br>horpe<br>kshire<br>Sneat<br>YO22<br>B & F<br>Existi<br>Block<br>April 202<br>LS | Consultants Lt<br>r House<br>con<br>5HP<br>Wilkinso<br>ng and F<br>Plans<br>3 Sc | Farm Farm On & So Propose ale@A3: 1: - App By: ng | ns          |