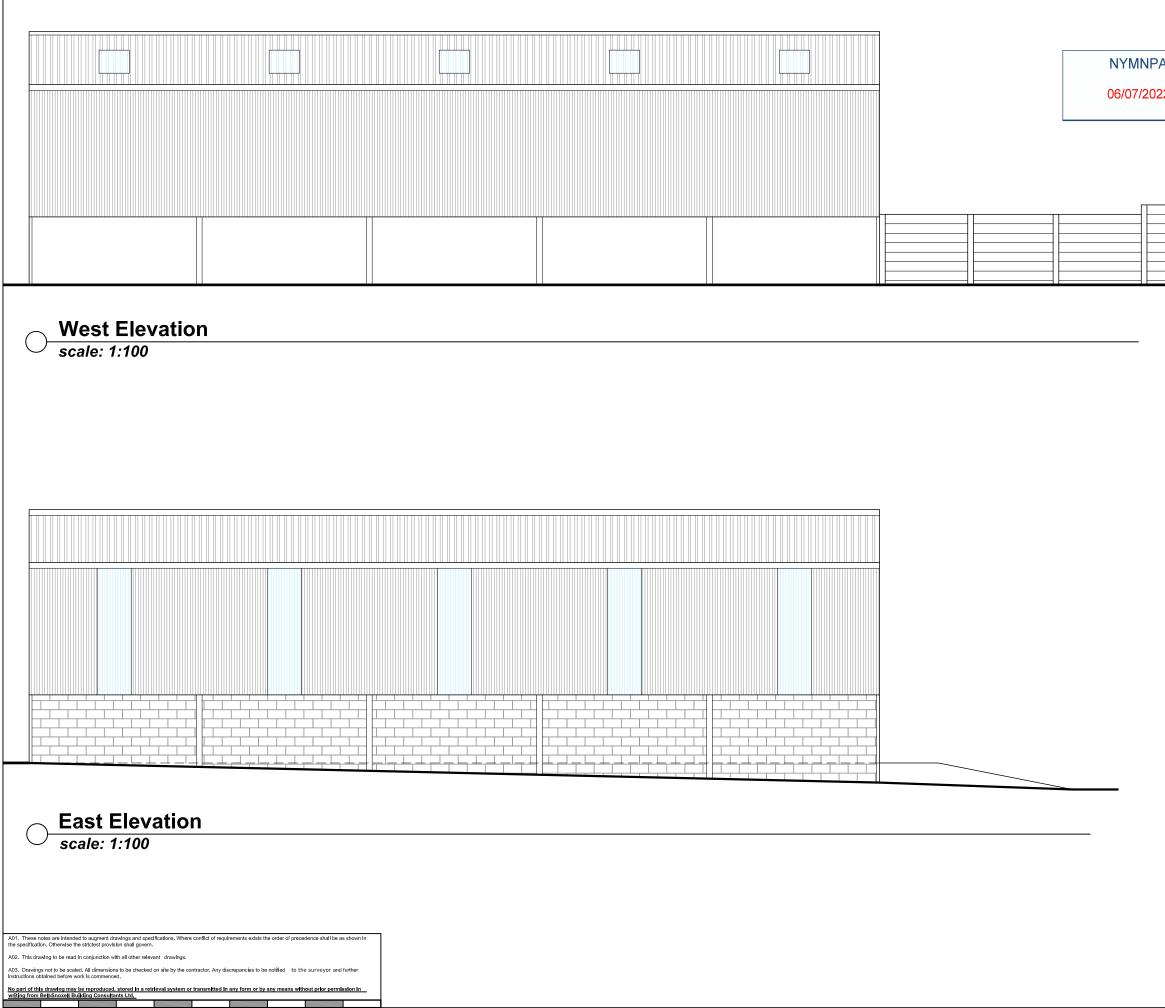

| Bell<br>Sno                                                            | vر<br>xell ۱              | Buildin             | g Con:      | sultants        | Ltd |
|------------------------------------------------------------------------|---------------------------|---------------------|-------------|-----------------|-----|
|                                                                        |                           |                     |             |                 |     |
| Bell Snox<br>Mortar Pil<br>Sneatont<br>Whitby<br>North Yor<br>YO22 5JC | t Farm<br>horpe<br>kshire | g Consultan         | ts Ltd      |                 |     |
| Project:                                                               | Manc<br>Snea<br>YO22      |                     | se Fari     | m               |     |
| Client:                                                                | B & F                     | <sup>:</sup> Wilkir | nson 8      | Sons            |     |
| Drawing                                                                |                           | ing Eas<br>itions   | st and      | West            |     |
| Date:                                                                  | April 20                  | 23                  | Scale@A     | 3: 1:100        |     |
| Drawn<br>By:                                                           | LS                        | Check B             | y: -        | Approved<br>By: | SM  |
| Drawing<br>Status:                                                     |                           | Plan                | ning        |                 |     |
| Job. nc<br>918                                                         |                           | Dwg                 | g. no.<br>2 | Rev             | •   |