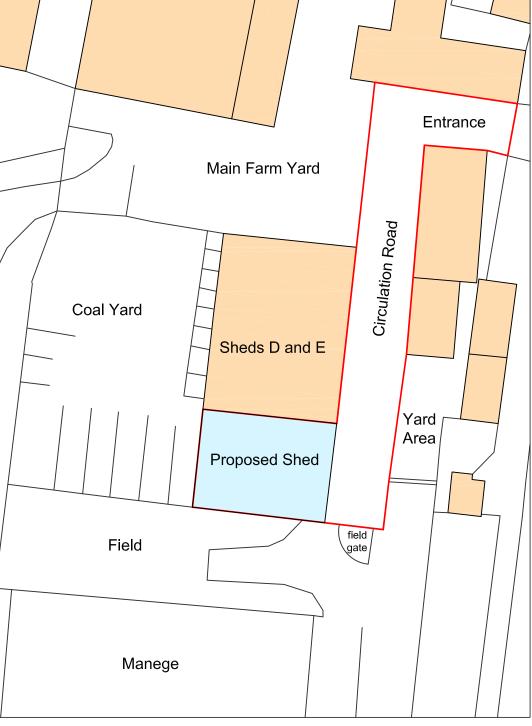

Drawing Status

Job. no.

9181

LS

|                                                                         | NYMNF<br>6/07/20                                                                                        |                                                                                  |                                                   |             |
|-------------------------------------------------------------------------|---------------------------------------------------------------------------------------------------------|----------------------------------------------------------------------------------|---------------------------------------------------|-------------|
|                                                                         | _                                                                                                       |                                                                                  | )                                                 |             |
| Rev. Descr                                                              | iption                                                                                                  |                                                                                  |                                                   | <br>Date Ch |
| Bell                                                                    |                                                                                                         | uilding (                                                                        | <b>.</b> .                                        |             |
|                                                                         | ell Building<br>t Farm<br>horpe<br>kshire                                                               | Consultants Lt                                                                   |                                                   | ants Ltd    |
| Bell Snox<br>Mortar Pil<br>Sneatont<br>Whitby<br>North Yor<br>YO22 5JO  | ell Building<br>t Farm<br>horpe<br>kshire<br>Mano<br>Sneat<br>YO22                                      | Consultants Lt<br>r House                                                        | Farm                                              |             |
| Bell Snox<br>Mortar Pill<br>Sneatont<br>Whitby<br>North Yor<br>YO22 5JC | ell Building<br>Farm<br>horpe<br>kshire<br>Sneat<br>YO22<br>B & F                                       | consultants Lt<br>r House<br>con<br>5HP                                          | Farm                                              | ns          |
| Bell Snox<br>Mortar Pill<br>Sneatont<br>Whitby<br>North Yor<br>YO22 5JC | ell Building<br>Farm<br>horpe<br>kshire<br>Sneat<br>YO22<br>B & F<br>Existi<br>Block<br>April 202<br>LS | Consultants Lt<br>r House<br>con<br>5HP<br>Wilkinso<br>ng and F<br>Plans<br>3 Sc | Farm Farm On & So Propose ale@A3: 1: - App By: ng | ns          |