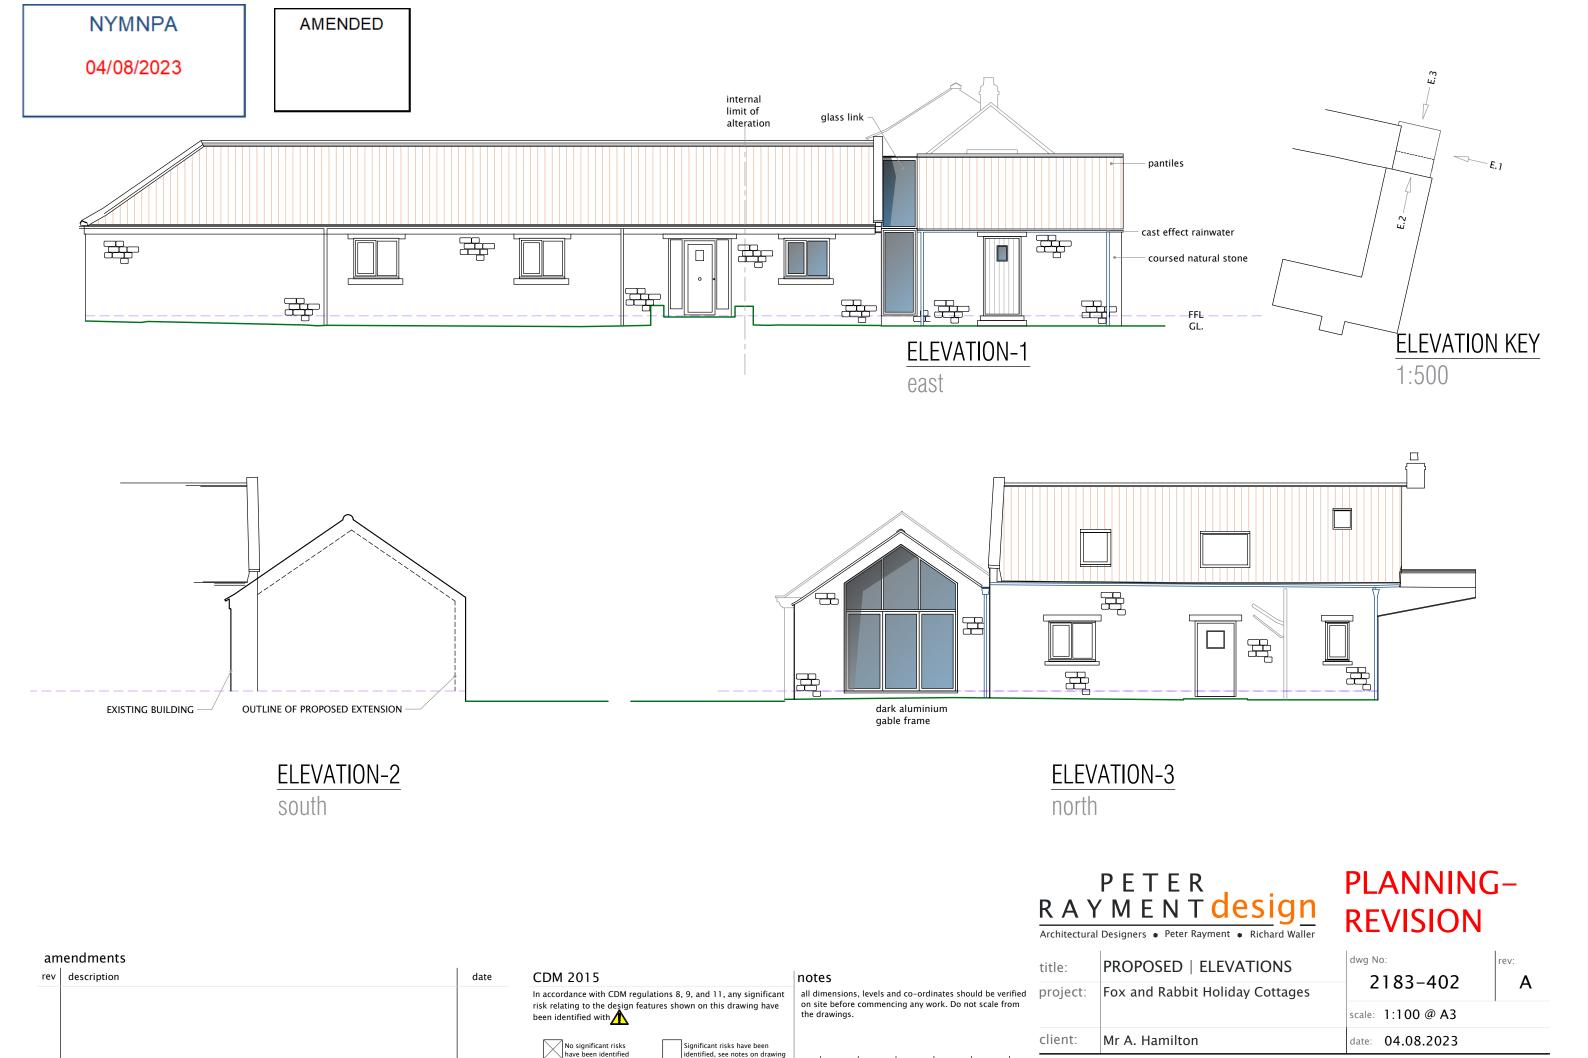

FFL US JOIST DWELLING EXTENSION EXTENSION

SECTION-A

**AMENDED** 

**NYMNPA** 

04/08/2023

## PLANNING REVISION

| title:   | PROPOSED   SECTIONS             | dwg No:          |   |
|----------|---------------------------------|------------------|---|
| project: | Fox and Rabbit Holiday Cottages | 2183-403         | A |
|          |                                 | scale: 1:50 @ A3 |   |
| client:  | Mr A. Hamilton                  | date: 04.08.2023 |   |