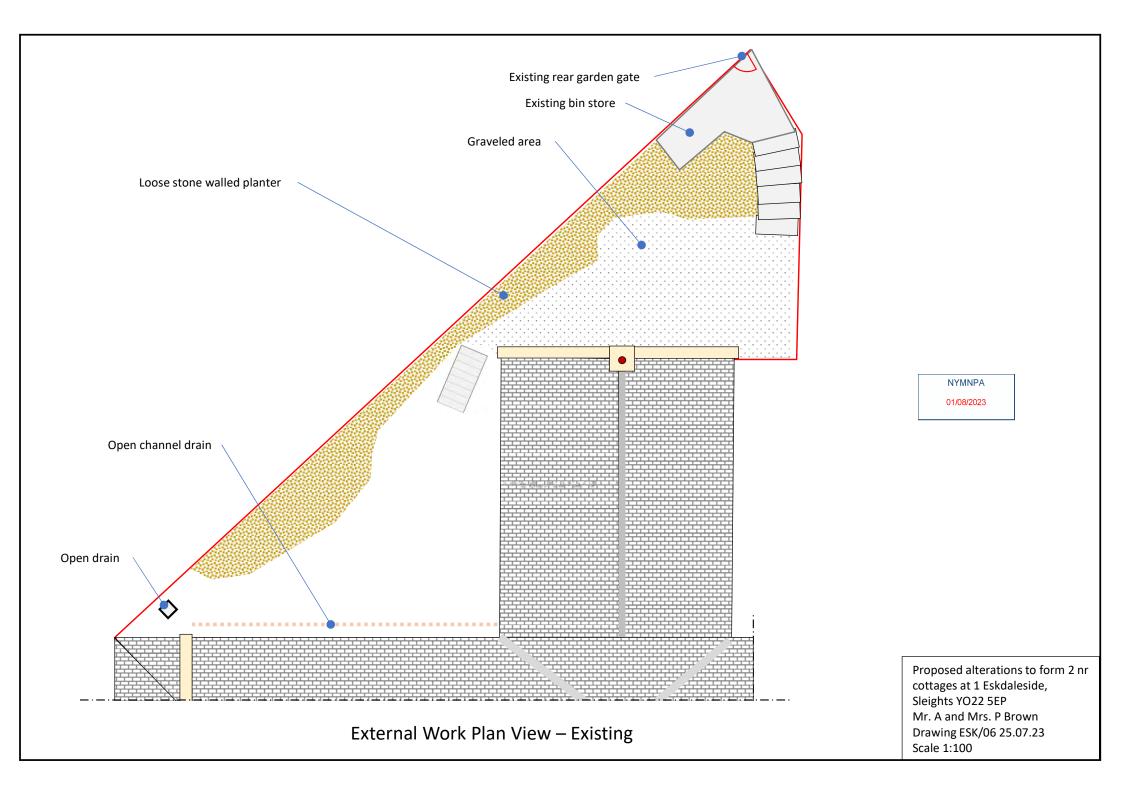

5

NYMNPA 01/08/2023 Proposed alterations to form 2 nr Plan View - Existing cottages at 1 Eskdaleside, Sleights YO22 5EP Mr. A and Mrs. P Brown

Drawing ESK/01 25.07.23 Scale 1:100

Proposed alterations to form 2 nr cottages at 1 Eskdaleside, Sleights YO22 5EP Mr. A and Mrs. P Brown Drawing ESK/02 25.07.23 Scale 1:100