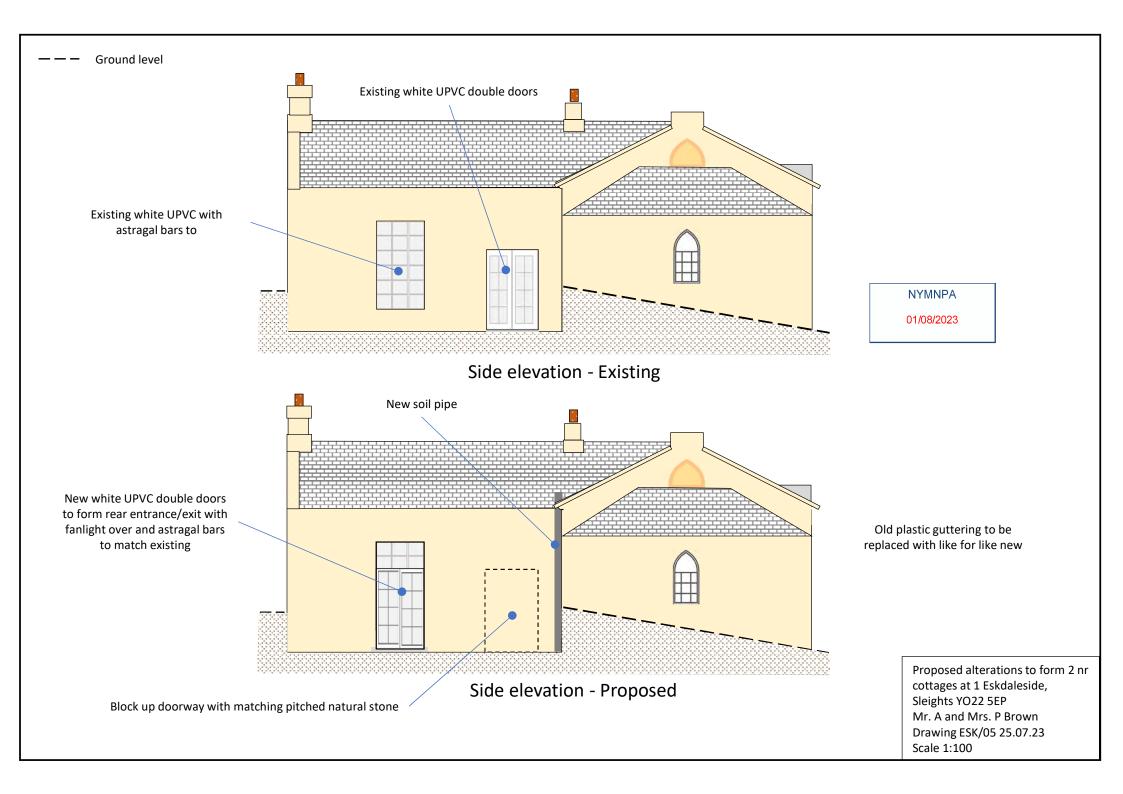

5

NYMNPA 01/08/2023 Proposed alterations to form 2 nr Plan View - Existing cottages at 1 Eskdaleside, Sleights YO22 5EP Mr. A and Mrs. P Brown

Drawing ESK/01 25.07.23 Scale 1:100

Proposed alterations to form 2 nr cottages at 1 Eskdaleside, Sleights YO22 5EP Mr. A and Mrs. P Brown Drawing ESK/02 25.07.23 Scale 1:100