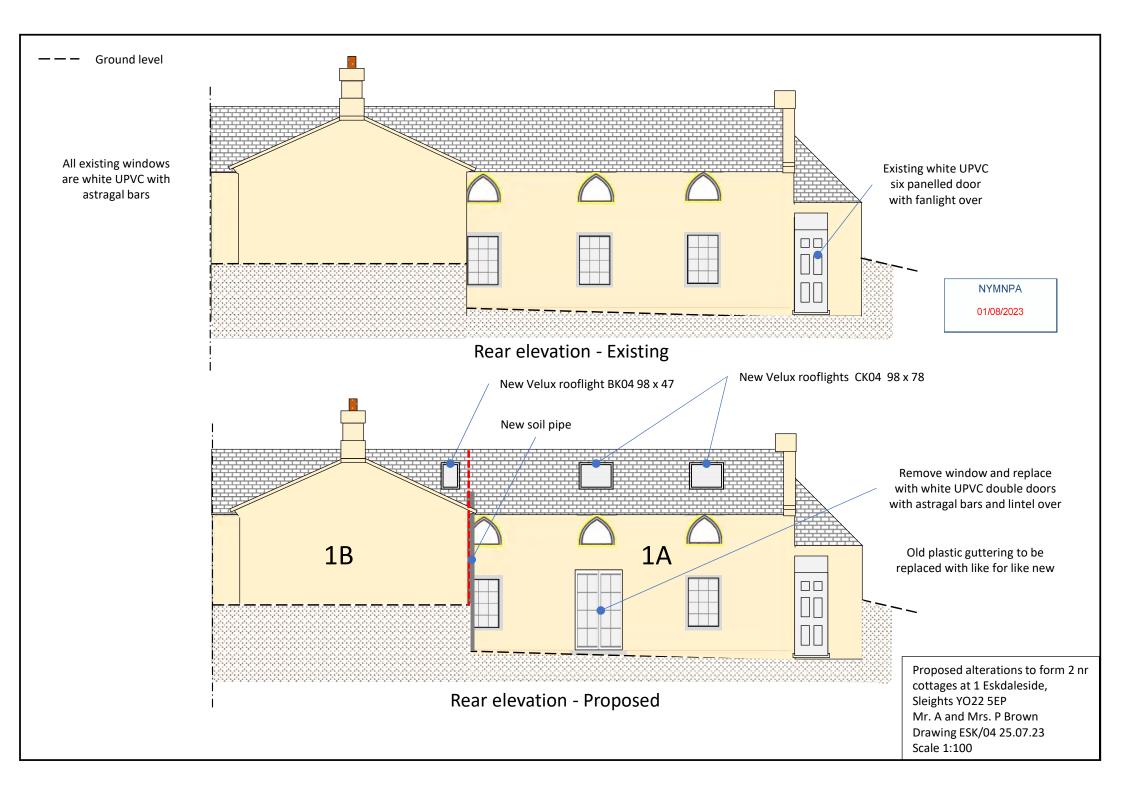

5

NYMNPA 01/08/2023 Proposed alterations to form 2 nr Plan View - Existing cottages at 1 Eskdaleside, Sleights YO22 5EP Mr. A and Mrs. P Brown

Drawing ESK/01 25.07.23 Scale 1:100

Proposed alterations to form 2 nr cottages at 1 Eskdaleside, Sleights YO22 5EP Mr. A and Mrs. P Brown Drawing ESK/02 25.07.23 Scale 1:100