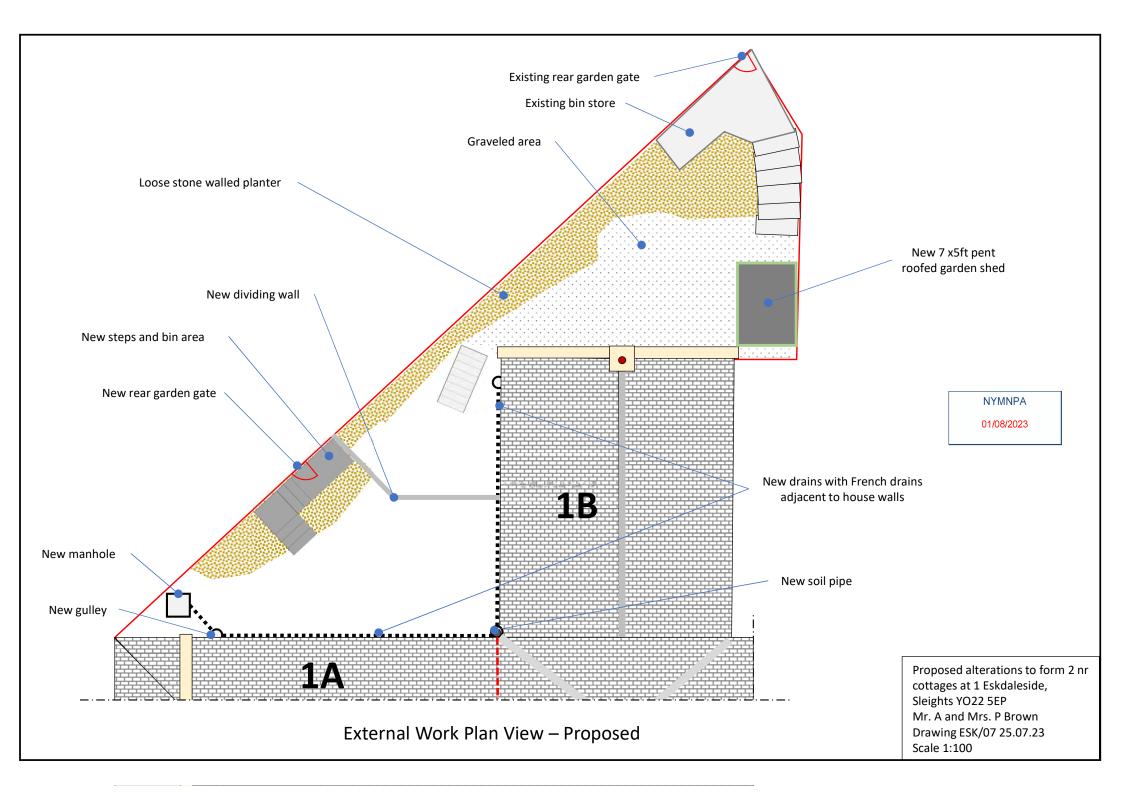

## Proposed alterations to form 2 nr cottages - 1 Eskdaleside, Sleights YO22 5EP

NYMNPA 01/08/2023

Proposed split between 1A and 1B and location of existing and proposed bin store. Block Plan 1:500