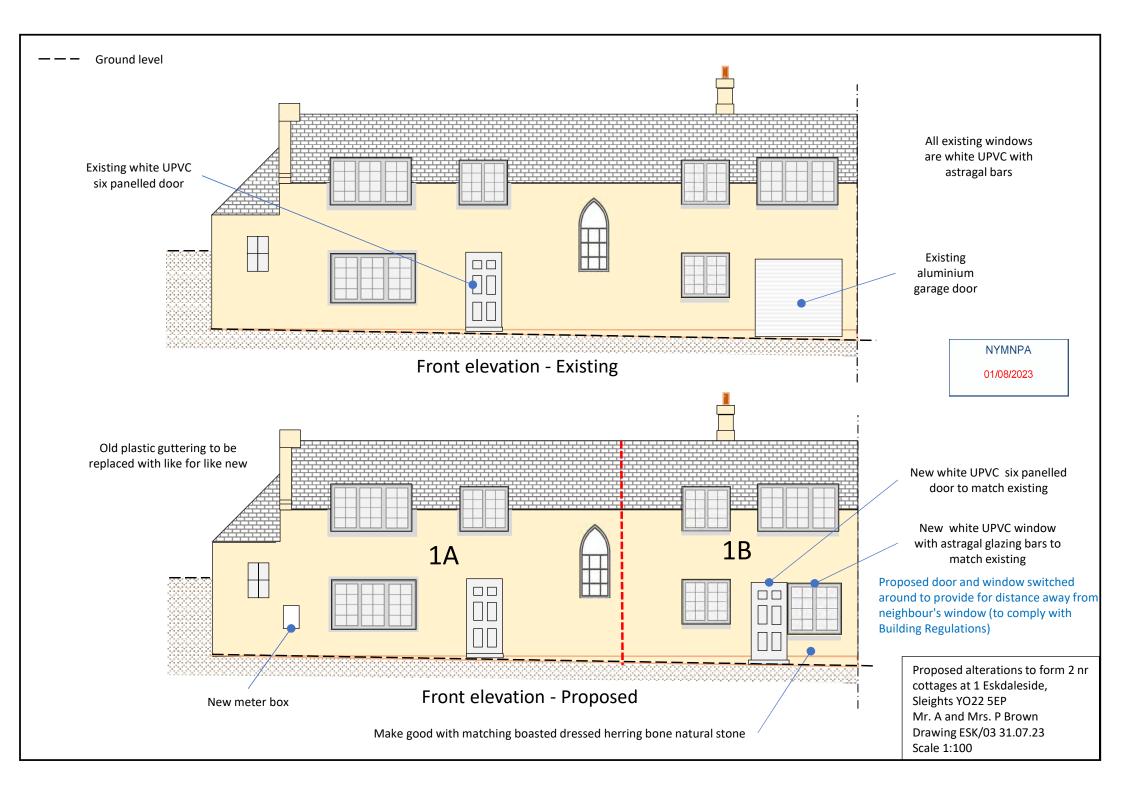

5

NYMNPA 01/08/2023 Proposed alterations to form 2 nr Plan View - Existing cottages at 1 Eskdaleside, Sleights YO22 5EP Mr. A and Mrs. P Brown

Drawing ESK/01 25.07.23 Scale 1:100

Proposed alterations to form 2 nr cottages at 1 Eskdaleside, Sleights YO22 5EP Mr. A and Mrs. P Brown Drawing ESK/02 25.07.23 Scale 1:100