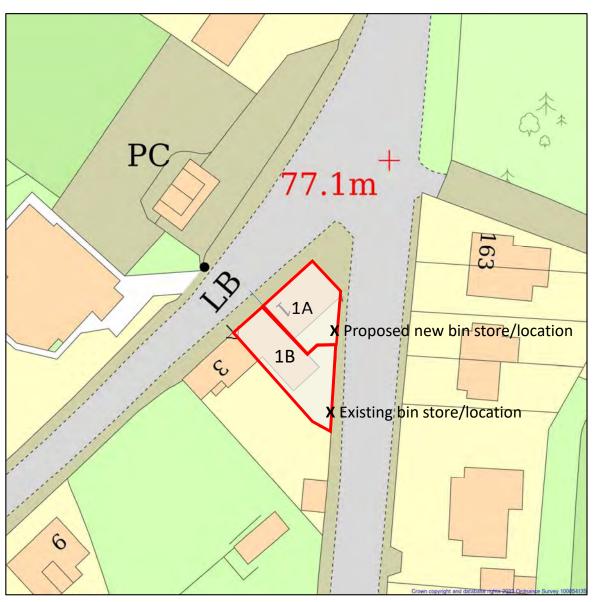

## Proposed alterations to form 2 nr cottages - 1 Eskdaleside, Sleights YO22 5EP

NYMNPA 01/08/2023

Proposed split between 1A and 1B and location of existing and proposed bin store. Block Plan 1:500