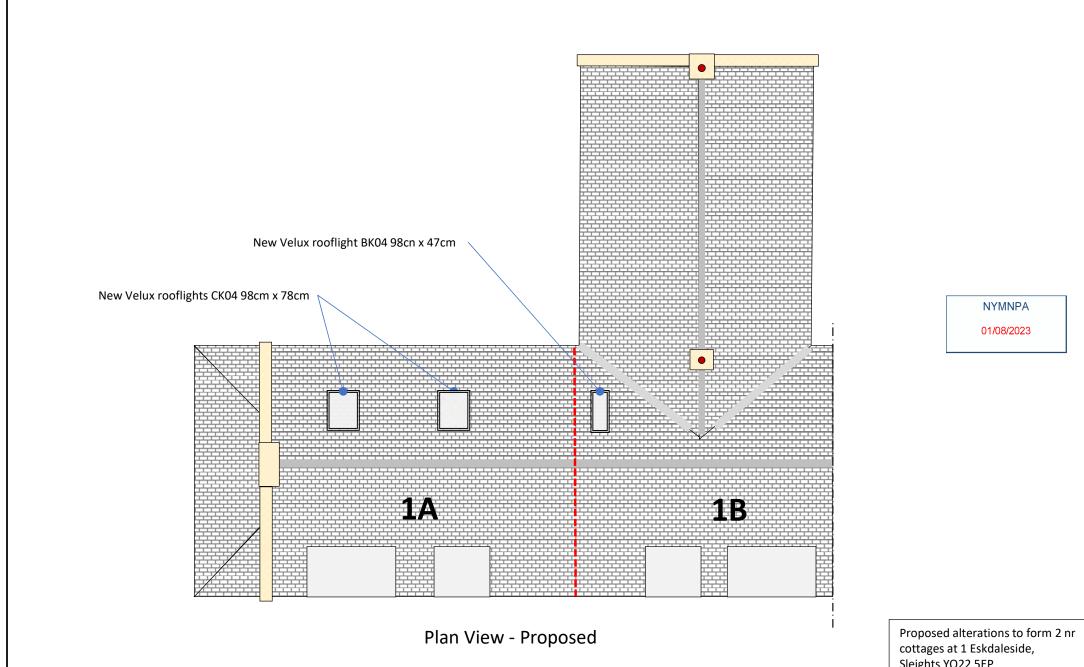

5

NYMNPA 01/08/2023 Proposed alterations to form 2 nr Plan View - Existing cottages at 1 Eskdaleside, Sleights YO22 5EP Mr. A and Mrs. P Brown

Drawing ESK/01 25.07.23 Scale 1:100

Proposed alterations to form 2 nr cottages at 1 Eskdaleside, Sleights YO22 5EP Mr. A and Mrs. P Brown Drawing ESK/02 25.07.23 Scale 1:100