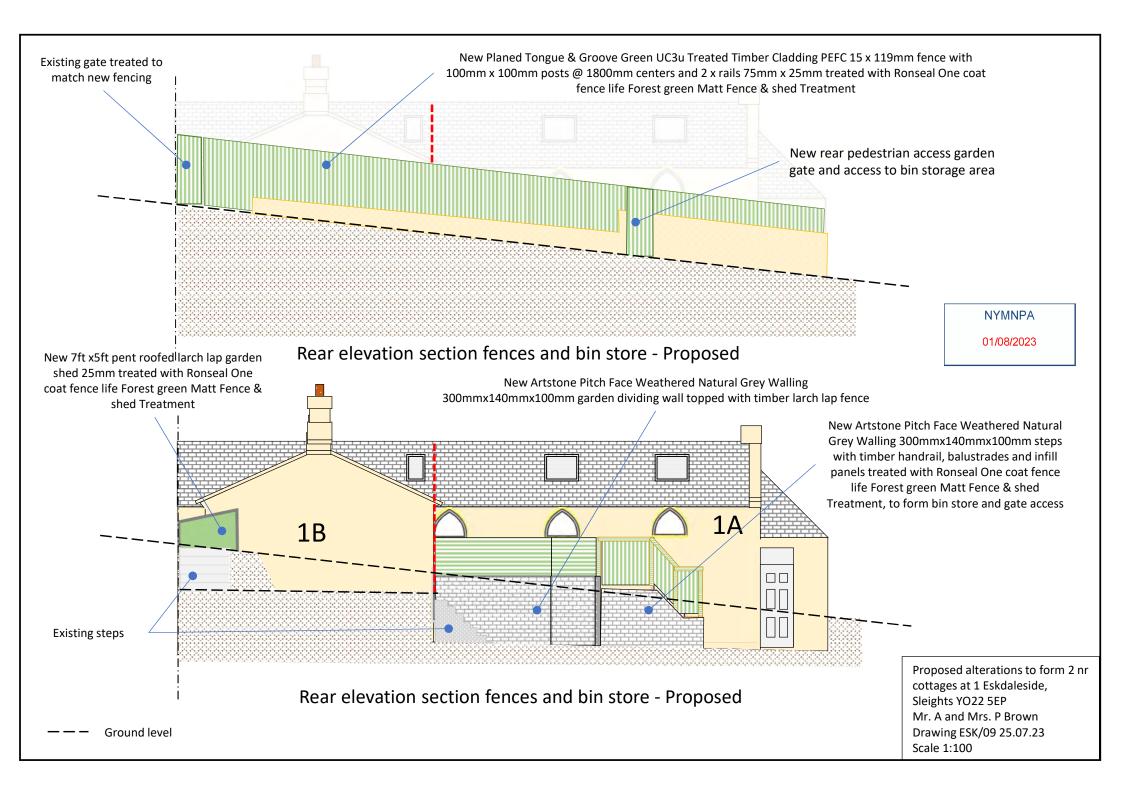

2 5EP





NYMNPA 01/08/2023

Proposed split between 1A and 1B and location of existing and proposed bin store. Block Plan 1:500



## First Floor

NYMNPA

01/08/2023



3.37 m ---- 3.37 m

Inside loft space - install double skin 75mm stud wall with 75mm of sound proofing quilt, faced with fireproof plasterboard both sides

Proposed alterations to form 2 nr cottages at 1 Eskdaleside, Sleights YO22 5EP Mr. A and Mrs. P Brown Drawing ESK/11 25.07.23 Scale 1:100

5

NYMNPA 01/08/2023 Proposed alterations to form 2 nr Plan View - Existing cottages at 1 Eskdaleside, Sleights YO22 5EP Mr. A and Mrs. P Brown

Drawing ESK/01 25.07.23 Scale 1:100



Proposed alterations to form 2 nr cottages at 1 Eskdaleside, Sleights YO22 5EP Mr. A and Mrs. P Brown Drawing ESK/02 25.07.23 Scale 1:100