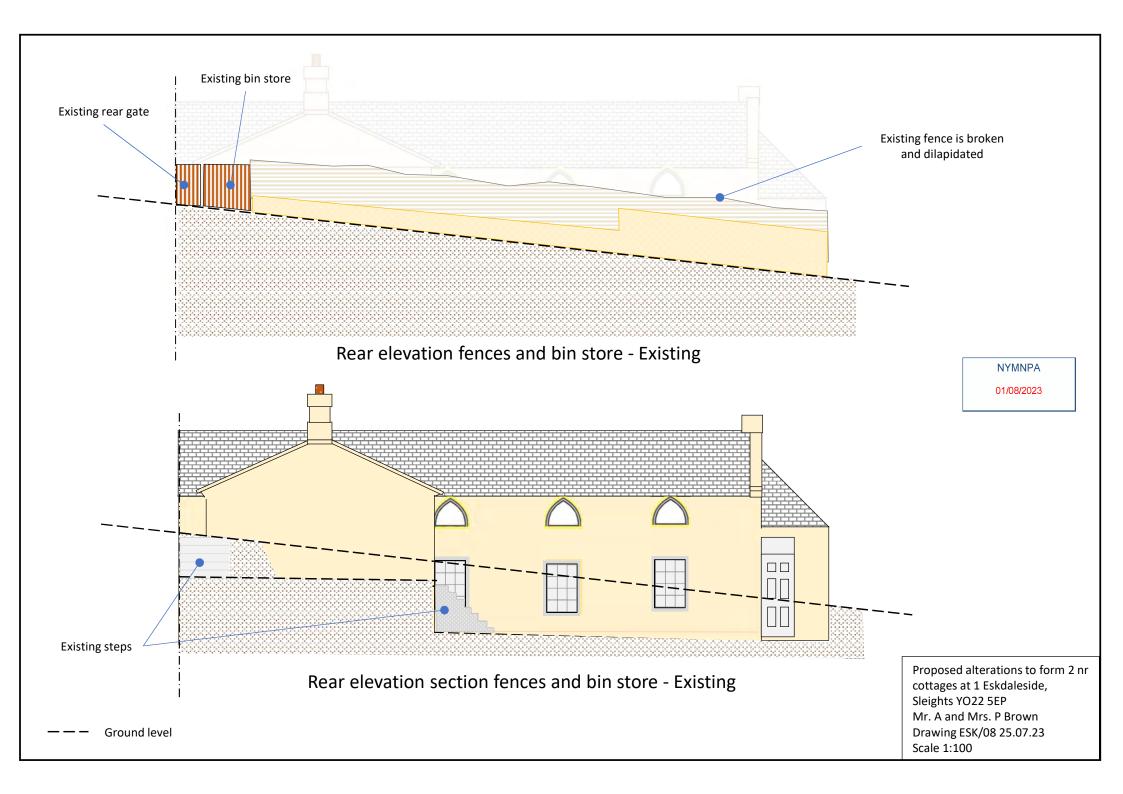

O22 5EP





NYMNPA 01/08/2023

Proposed split between 1A and 1B and location of existing and proposed bin store. Block Plan 1:500



## First Floor

NYMNPA

01/08/2023



3.37 m ---- 3.37 m

Inside loft space - install double skin 75mm stud wall with 75mm of sound proofing quilt, faced with fireproof plasterboard both sides

Proposed alterations to form 2 nr cottages at 1 Eskdaleside, Sleights YO22 5EP Mr. A and Mrs. P Brown Drawing ESK/11 25.07.23 Scale 1:100

5

NYMNPA 01/08/2023 Proposed alterations to form 2 nr Plan View - Existing cottages at 1 Eskdaleside, Sleights YO22 5EP Mr. A and Mrs. P Brown

Drawing ESK/01 25.07.23 Scale 1:100



Proposed alterations to form 2 nr cottages at 1 Eskdaleside, Sleights YO22 5EP Mr. A and Mrs. P Brown Drawing ESK/02 25.07.23 Scale 1:100