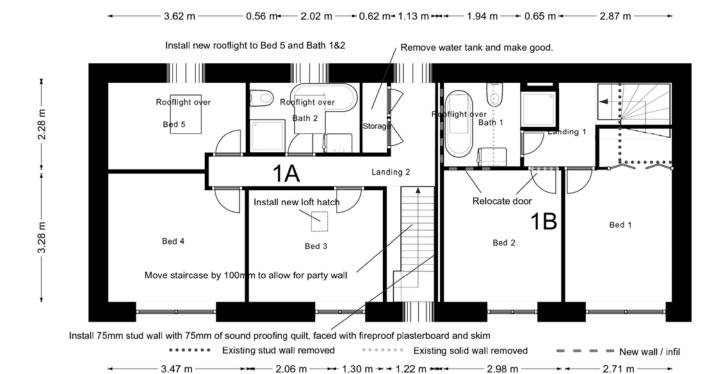

## First Floor

NYMNPA

01/08/2023

3.37 m ---- 3.37 m

Inside loft space - install double skin 75mm stud wall with 75mm of sound proofing quilt, faced with fireproof plasterboard both sides

Proposed alterations to form 2 nr cottages at 1 Eskdaleside, Sleights YO22 5EP Mr. A and Mrs. P Brown Drawing ESK/11 25.07.23 Scale 1:100