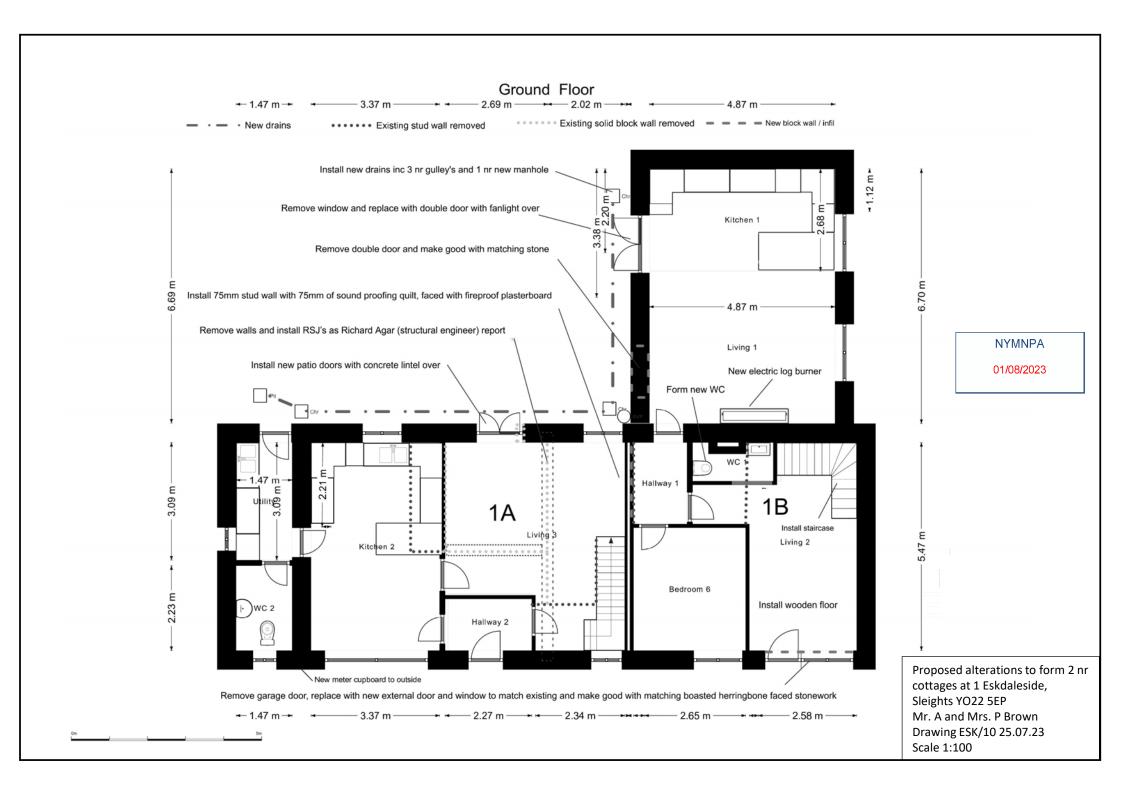

5

NYMNPA 01/08/2023 Proposed alterations to form 2 nr Plan View - Existing cottages at 1 Eskdaleside, Sleights YO22 5EP Mr. A and Mrs. P Brown

Drawing ESK/01 25.07.23 Scale 1:100

Proposed alterations to form 2 nr cottages at 1 Eskdaleside, Sleights YO22 5EP Mr. A and Mrs. P Brown Drawing ESK/02 25.07.23 Scale 1:100