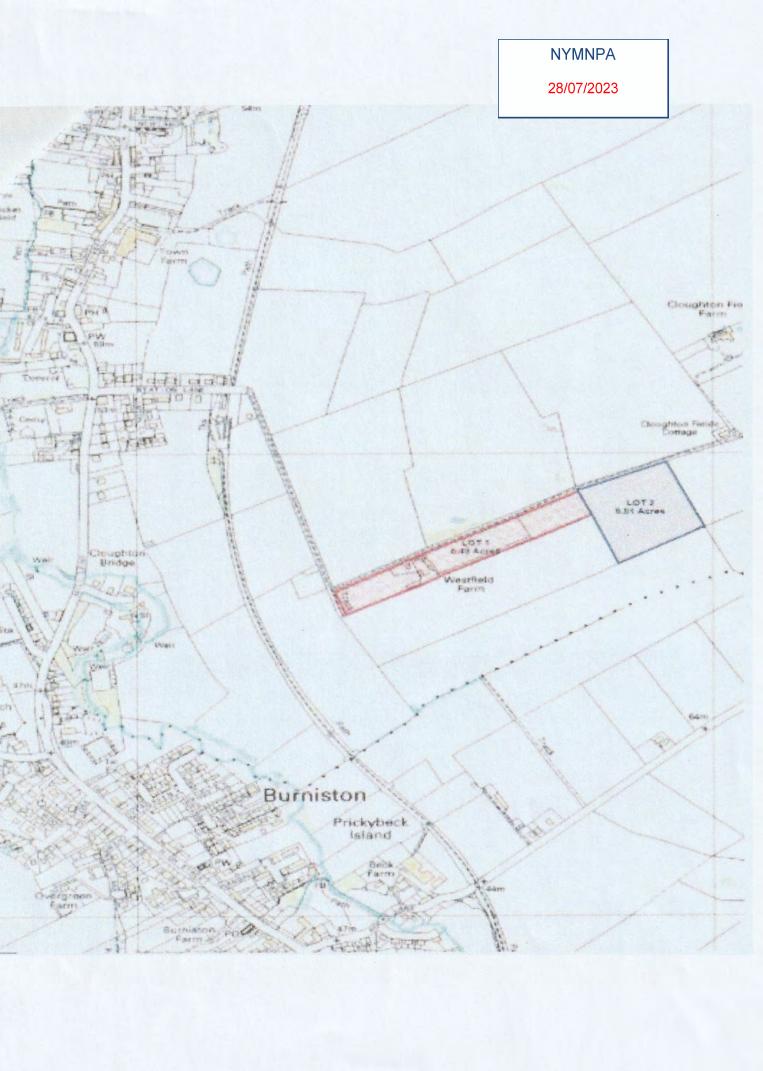

HM Land Registry Official copy of title plan Title number NYK212977 Ordnance Survey map reference TA0193NE Scale 1:2500 Administrative area North Yorkshire: Scarborough © Crown Copyright. Protected by HM Cand Registry. Reproduction in whole or in part is prohibited without the prior written permission of Crimanoe Survey. Ucence Number 1800283 Enlargement No. 1 Scale 1:500 Wanter 4.89 **NYMNPA** 28/07/2023