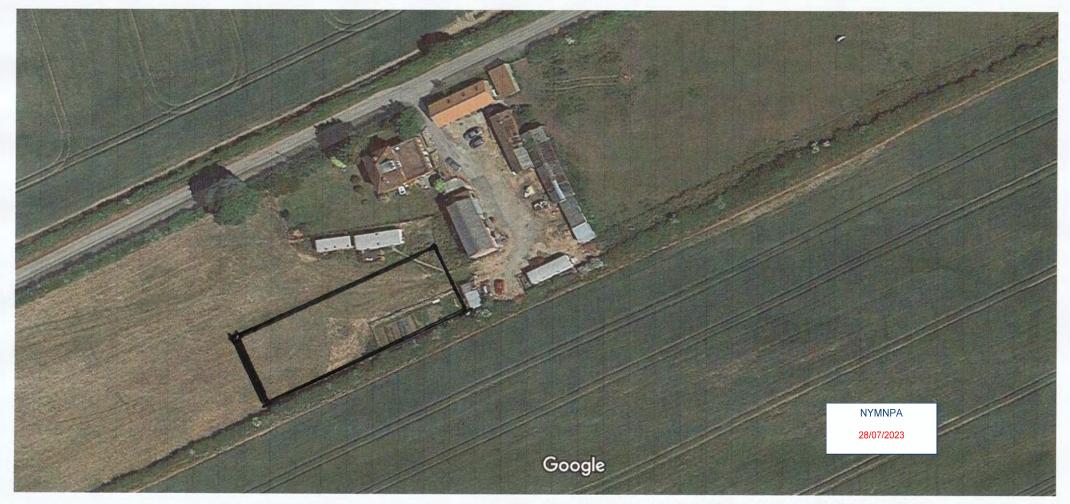

HM Land Registry Official copy of title plan Title number NYK212977 Ordnance Survey map reference TA0193NE Scale 1:2500 Administrative area North Yorkshire: Scarborough © Crown Copyright. Protected by HM Cand Registry. Reproduction in whole or in part is prohibited without the prior written permission of Crimanoe Survey. Ucence Number 1800283 Enlargement No. 1 Scale 1:500 Wanter 4.89 **NYMNPA** 28/07/2023