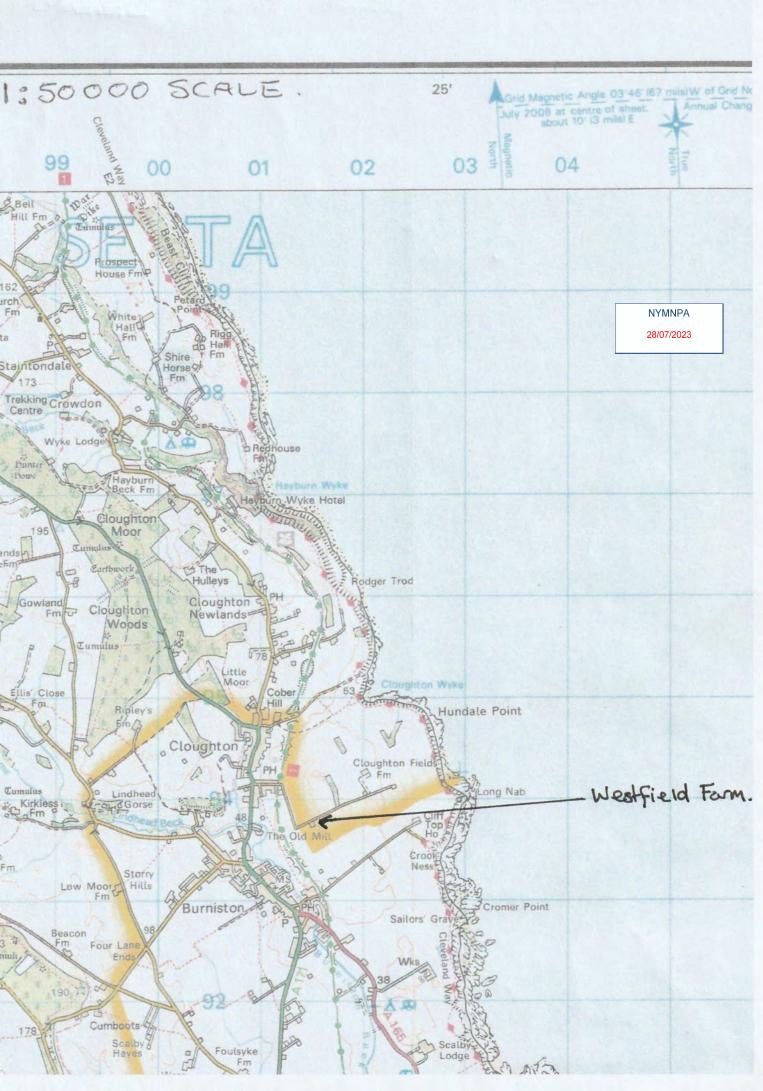

HM Land Registry Official copy of title plan Title number NYK212977 Ordnance Survey map reference TA0193NE Scale 1:2500 Administrative area North Yorkshire: Scarborough © Crown Copyright. Protected by HM Cand Registry. Reproduction in whole or in part is prohibited without the prior written permission of Crimanoe Survey. Ucence Number 1800283 Enlargement No. 1 Scale 1:500 Wanter 4.89 **NYMNPA** 28/07/2023