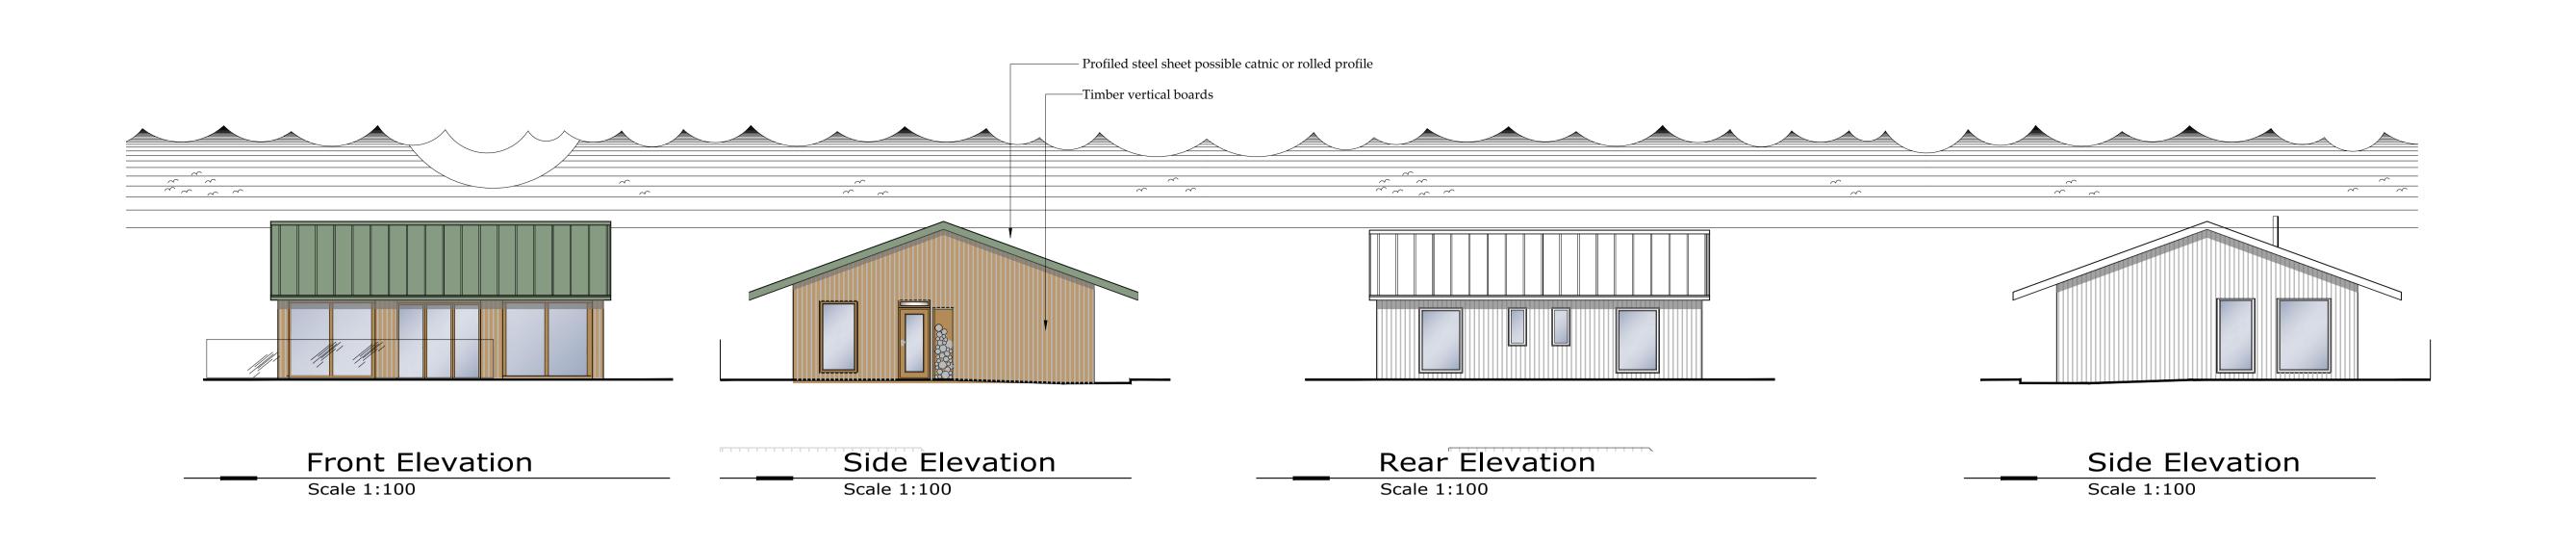

E: enquiries@bhddesign.co.uk

Mr J & Mrs J Richardson

Raven Hill Farm Dunsley Lane Sandsend YO21 3TJ

Proposed

Floor Plan and Elevations

3 Bedrooms

DRAWING STATUS: N I Duffield C Eynon

Ordnance Survey Licence No. 100002562

Proposed
Floor Plan and Flo

Floor Plan and Elevations 2 Bedrooms

DRAWING STATUS:

Preliminar

 DRAWN:
 CHECKED:

 C Eynon
 N I Duffield

 SCALE @ SIZE:
 DATE:

 1:100&1:50@ A1
 07/02/23