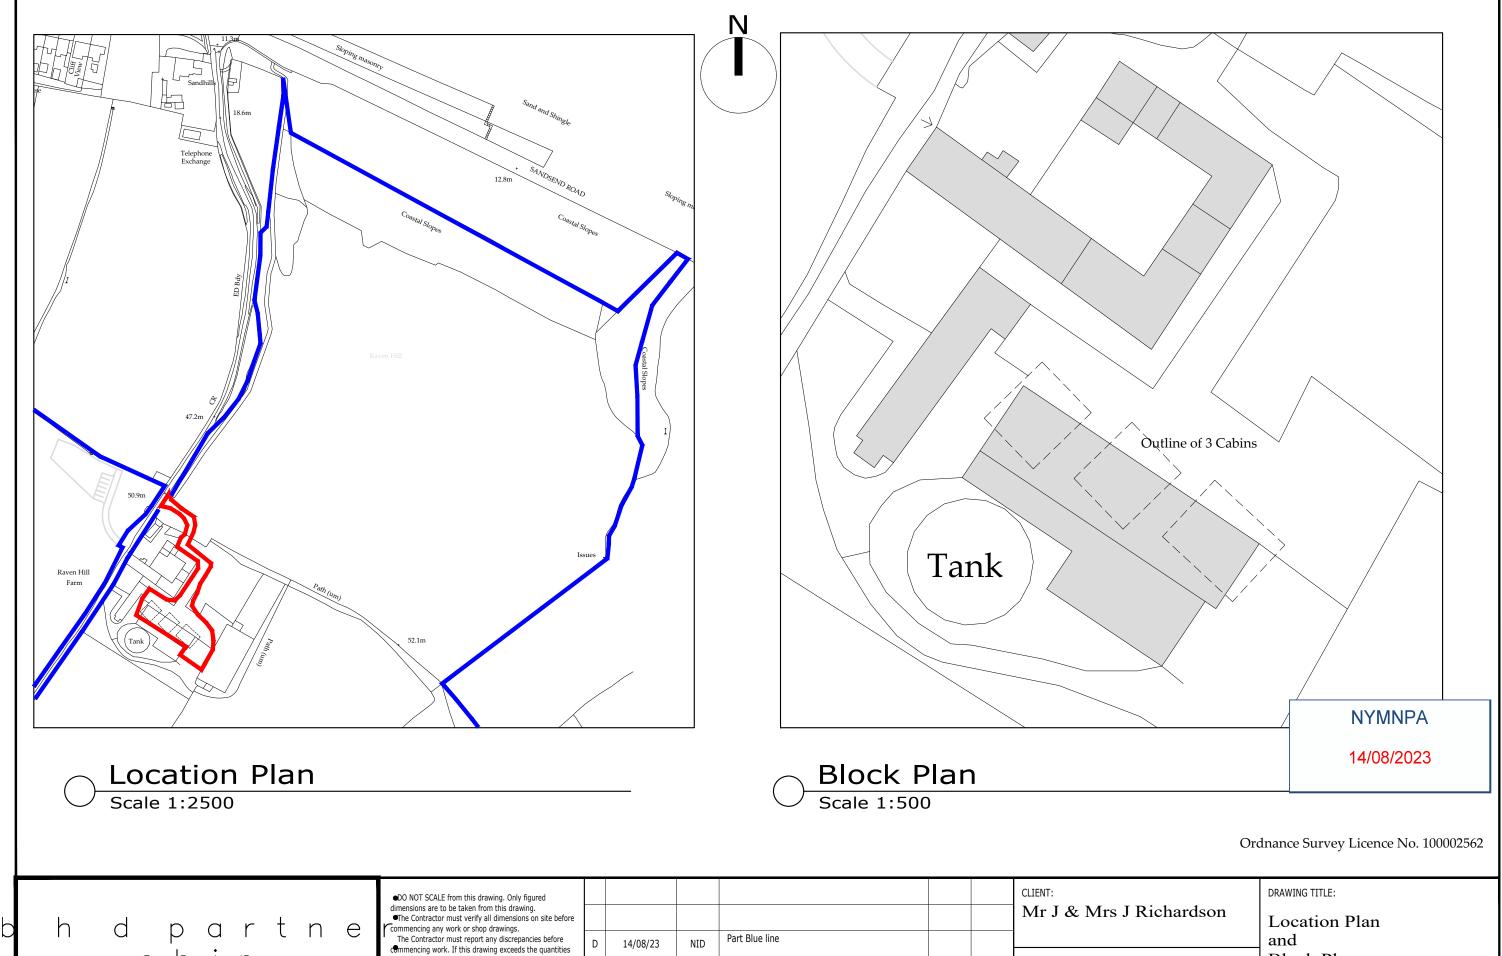

| re<br>s<br>e<br>nt) |     |          |     |                         |      |      | Mr           | Mr J & Mrs J Richard     |       |       |       |  |
|---------------------|-----|----------|-----|-------------------------|------|------|--------------|--------------------------|-------|-------|-------|--|
|                     | D   | 14/08/23 | NID | Part Blue line          |      |      |              |                          |       |       |       |  |
|                     | С   | 24/02/23 | nid | Red Line                |      |      | PROJE<br>Ray | ਸ਼:<br>ven Hill Farm Dun |       |       |       |  |
|                     | В   | 21/01/22 | nid | Outline of cabins added |      |      |              | Sandsend YO21 3TJ        |       |       |       |  |
|                     | Α   | 13/09/21 | CE  | Issued for approval     |      |      | A3           | DRN:                     | C Eyr | non   | DATE: |  |
|                     | REV | DATE     | BY  | AMENDMENT               | CHKD | APVD | SCALE:       | As                       | shown | ISSUE | : Pr  |  |

Block Plan Hill Farm Dunsley Ln NYMNPA

C Eynon DATE: 13/09/21

Preliminary

DRAWING NR: D12144-01

REV:

 $\mathbf{D}$ 

NYMNPA

20/06/2023