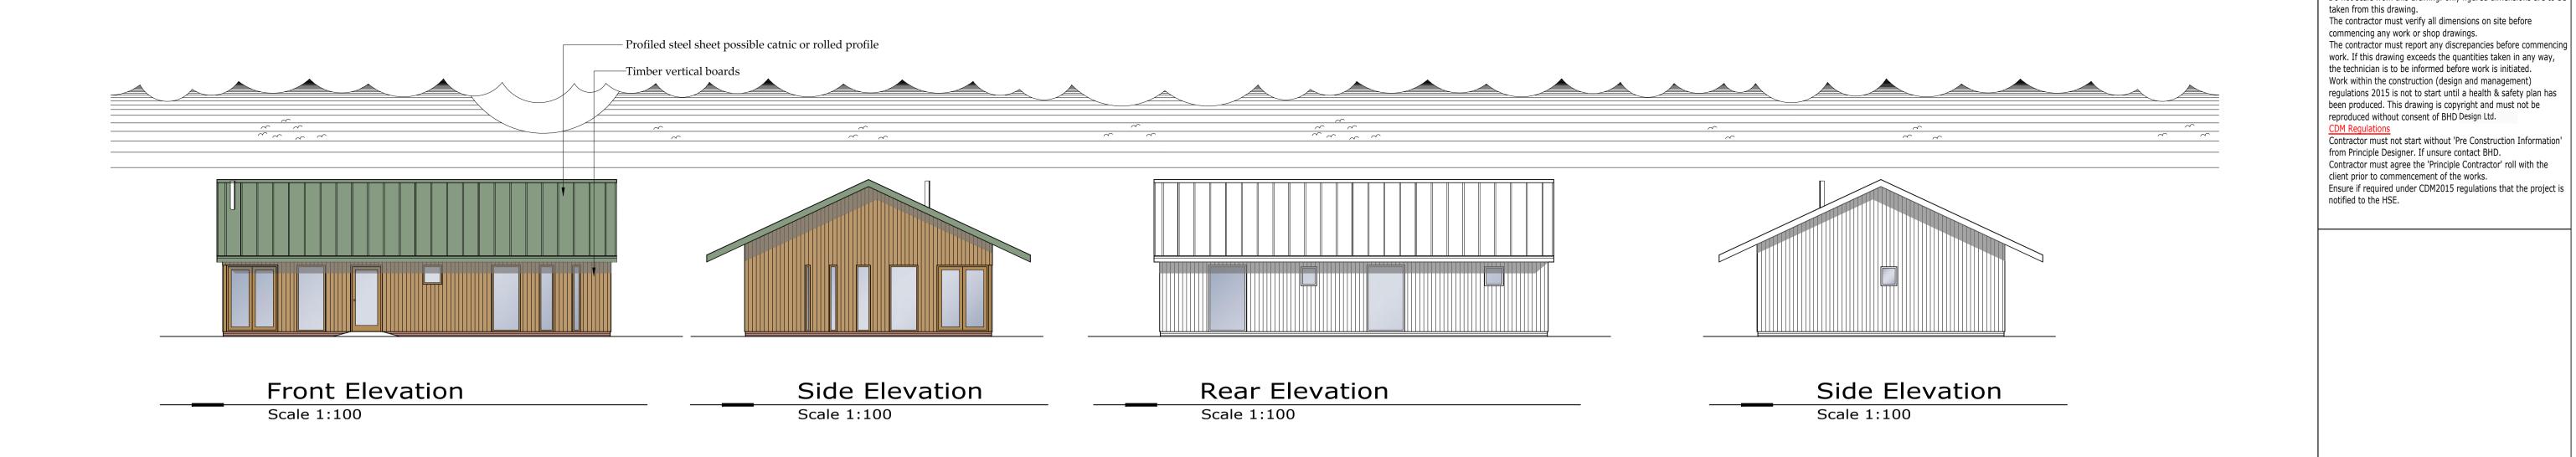

E: enquiries@bhddesign.co.uk

Mr J & Mrs J Richardson

Raven Hill Farm Dunsley Lane Sandsend YO21 3TJ

Proposed

Floor Plan and Elevations

3 Bedrooms

DRAWING STATUS: N I Duffield C Eynon

Ordnance Survey Licence No. 100002562

1:100&1:50@ A1 07/02/23 D12144-03

NYMNPA

20/06/2023

A 07/02/23 CE Issued for approval
REV DATE BY Parkingendment

Do not scale from this drawing. only figured dimensions are to be

The contractor must report any discrepancies before commencing work. If this drawing exceeds the quantities taken in any way, the technician is to be informed before work is initiated.