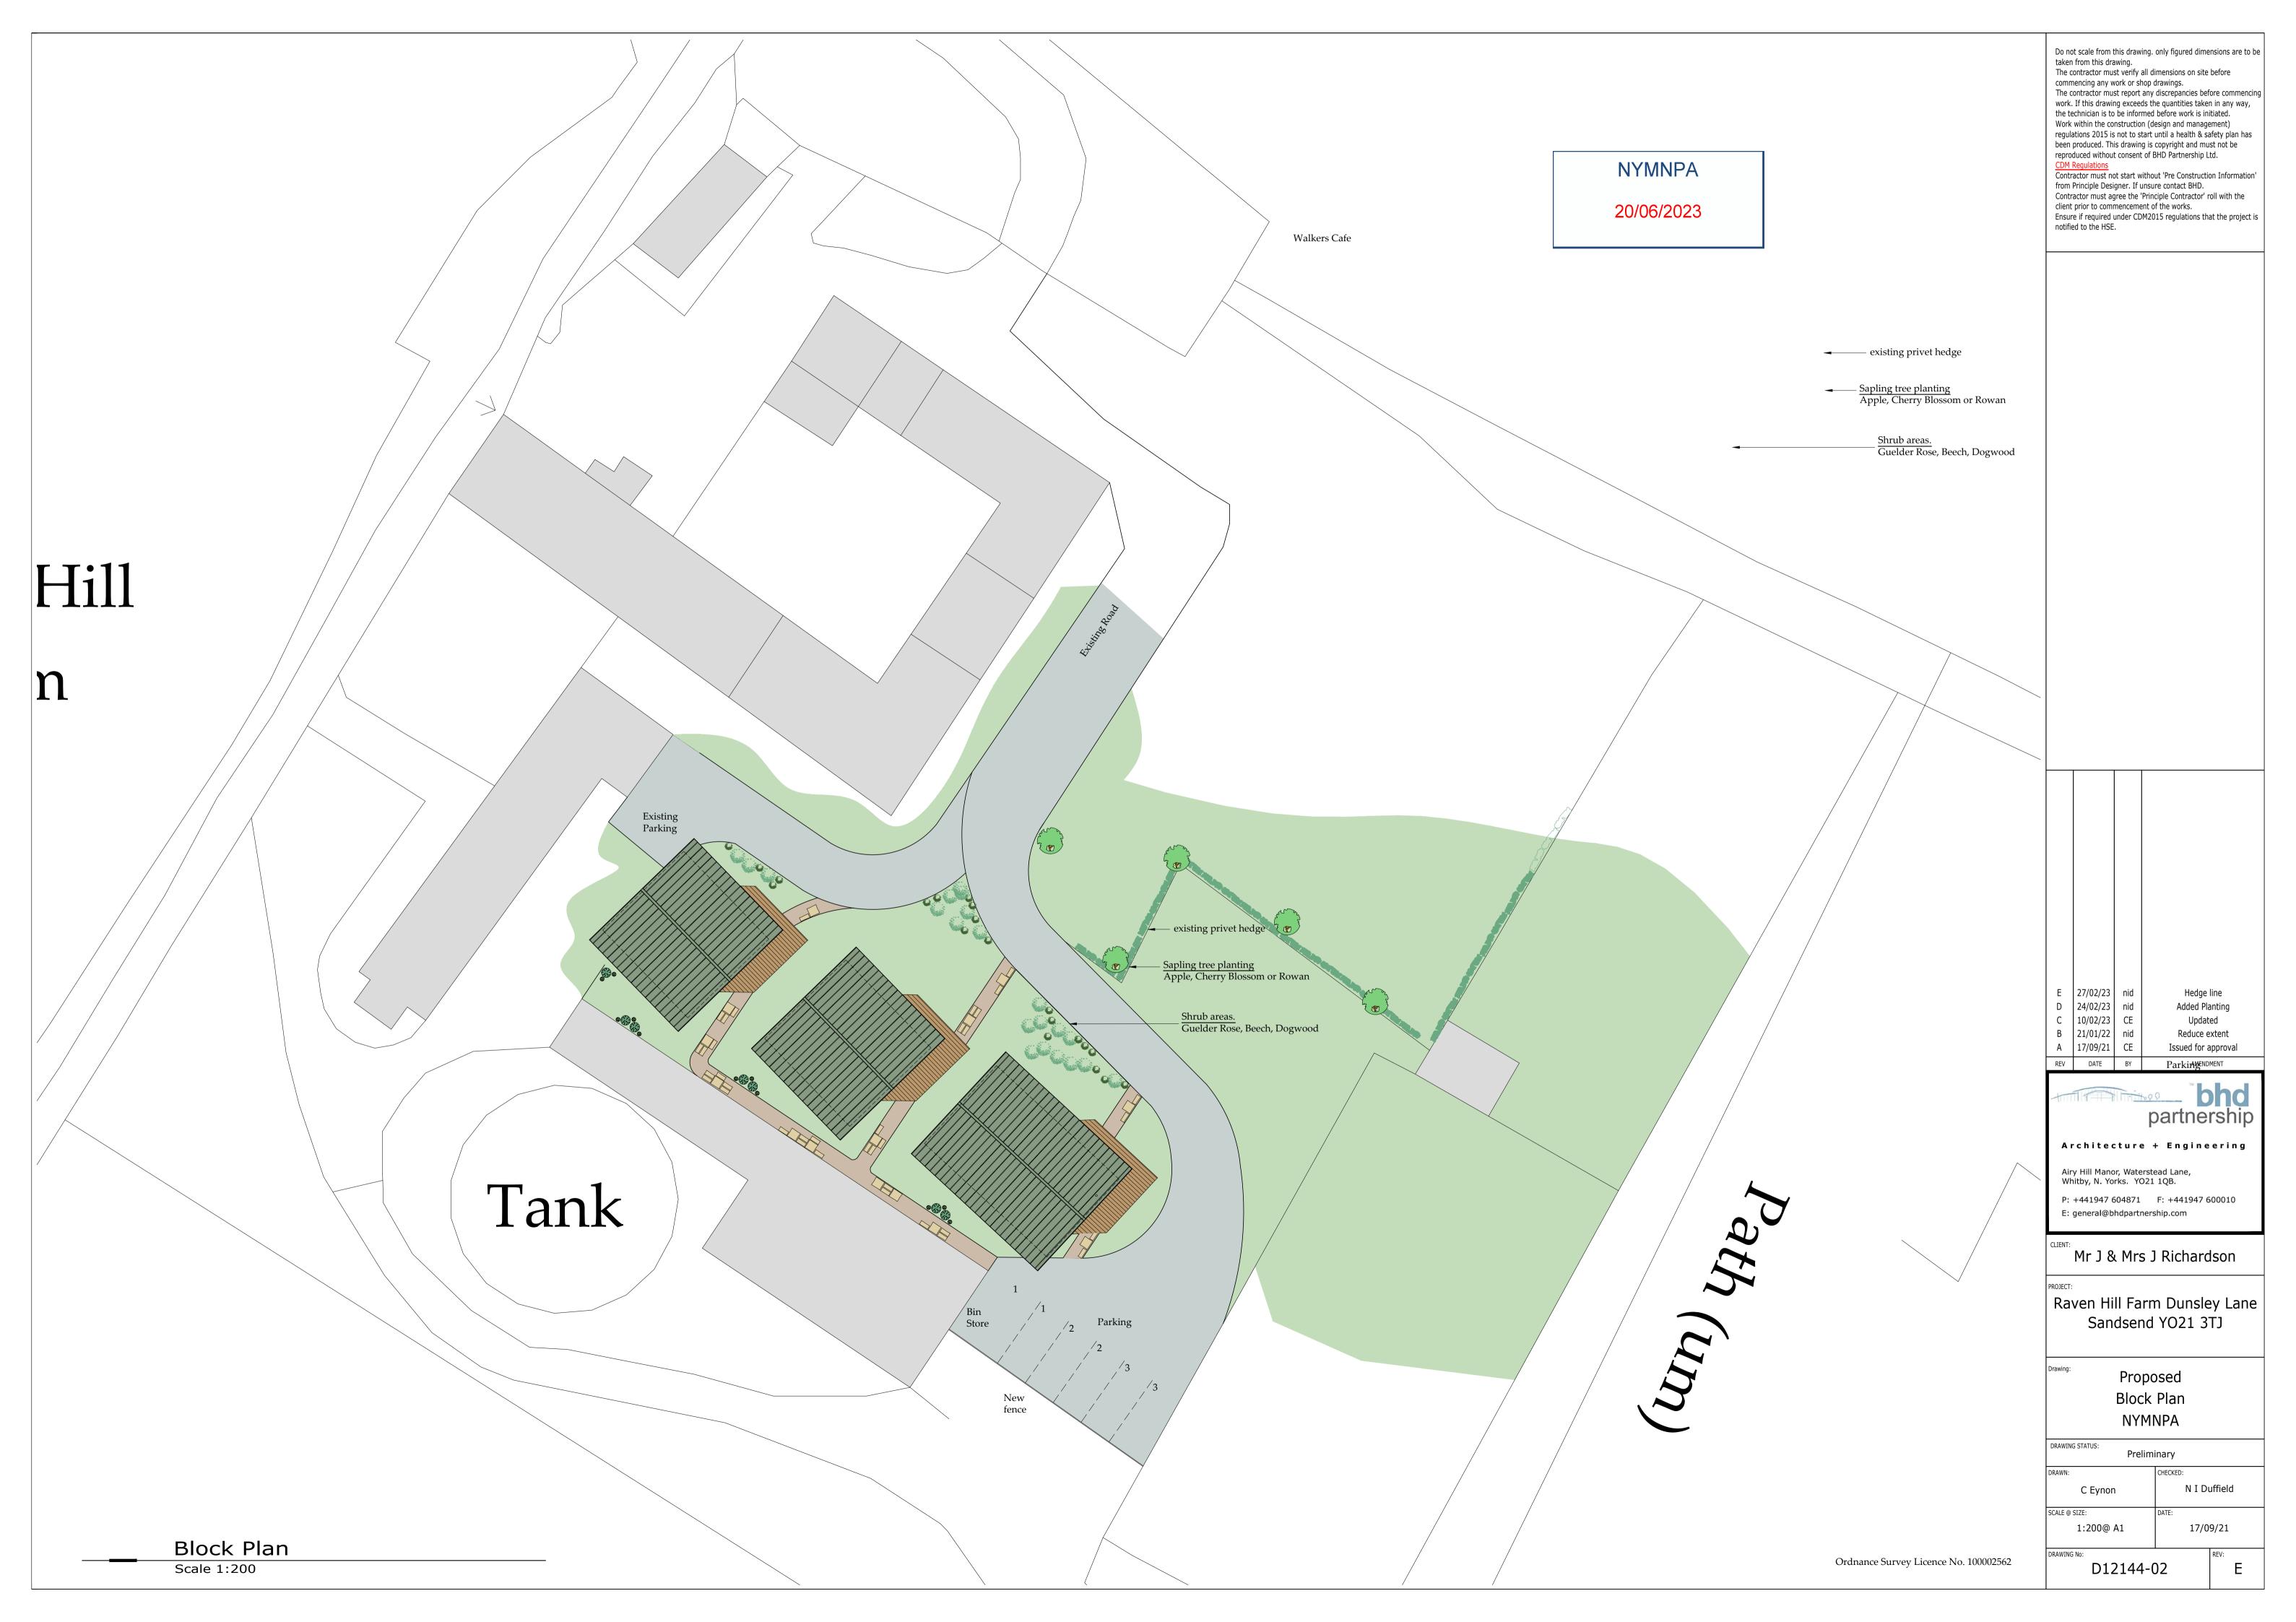

Block Plan Hill Farm Dunsley Ln NYMNPA

C Eynon DATE: 13/09/21

Preliminary

DRAWING NR: D12144-01

REV:

 $\mathbf{D}$ 

NYMNPA

20/06/2023