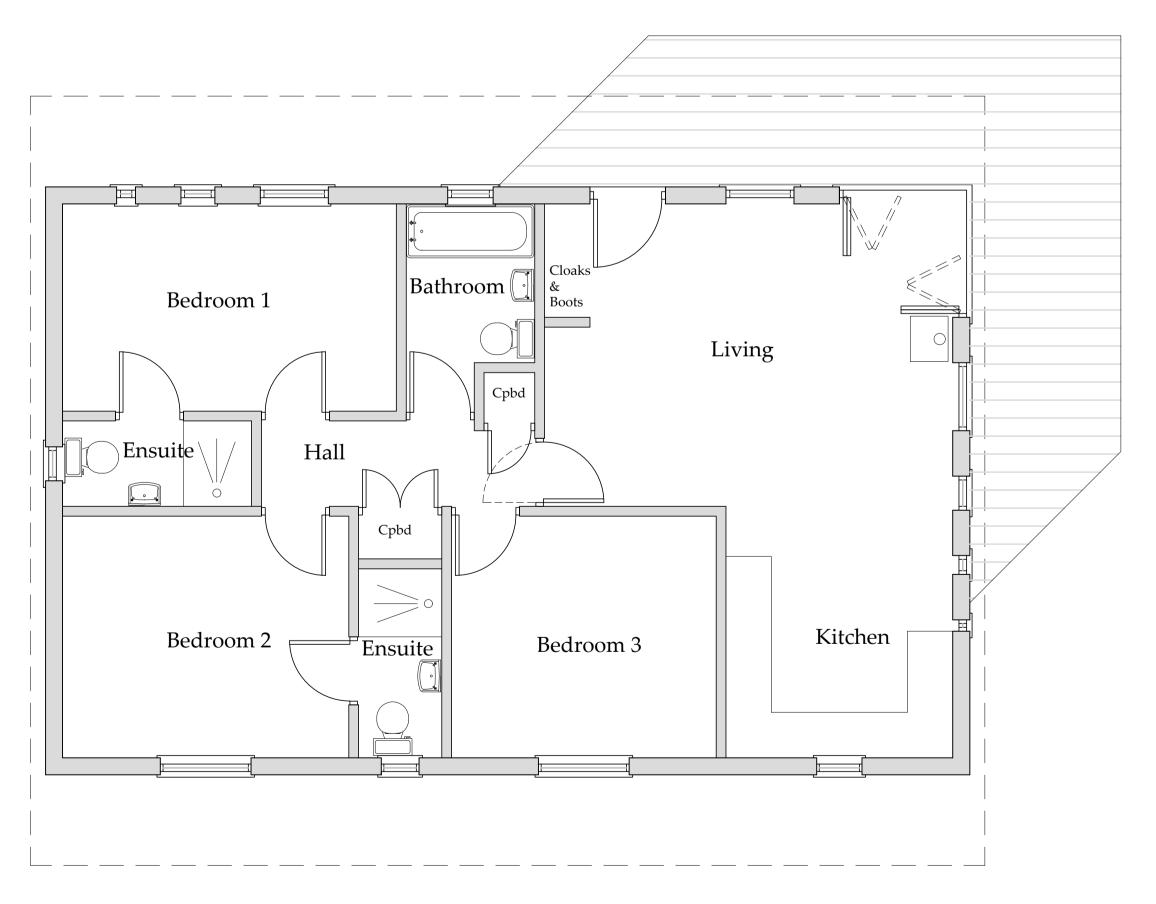

Floor Plan Scale 1:50

A 07/02/23 CE Issued for approval Parkin

Do not scale from this drawing. only figured dimensions are to be

BHD Design Ltd Airy Hill Manor <sup>®</sup>Whitby North Yorks YO21 1QB Tel: 01947604871

E: enquiries@bhddesign.co.uk

Mr J & Mrs J Richardson

Raven Hill Farm Dunsley Lane Sandsend YO21 3TJ

Proposed

Floor Plan and Elevations

3 Bedrooms

DRAWING STATUS: N I Duffield C Eynon

Ordnance Survey Licence No. 100002562