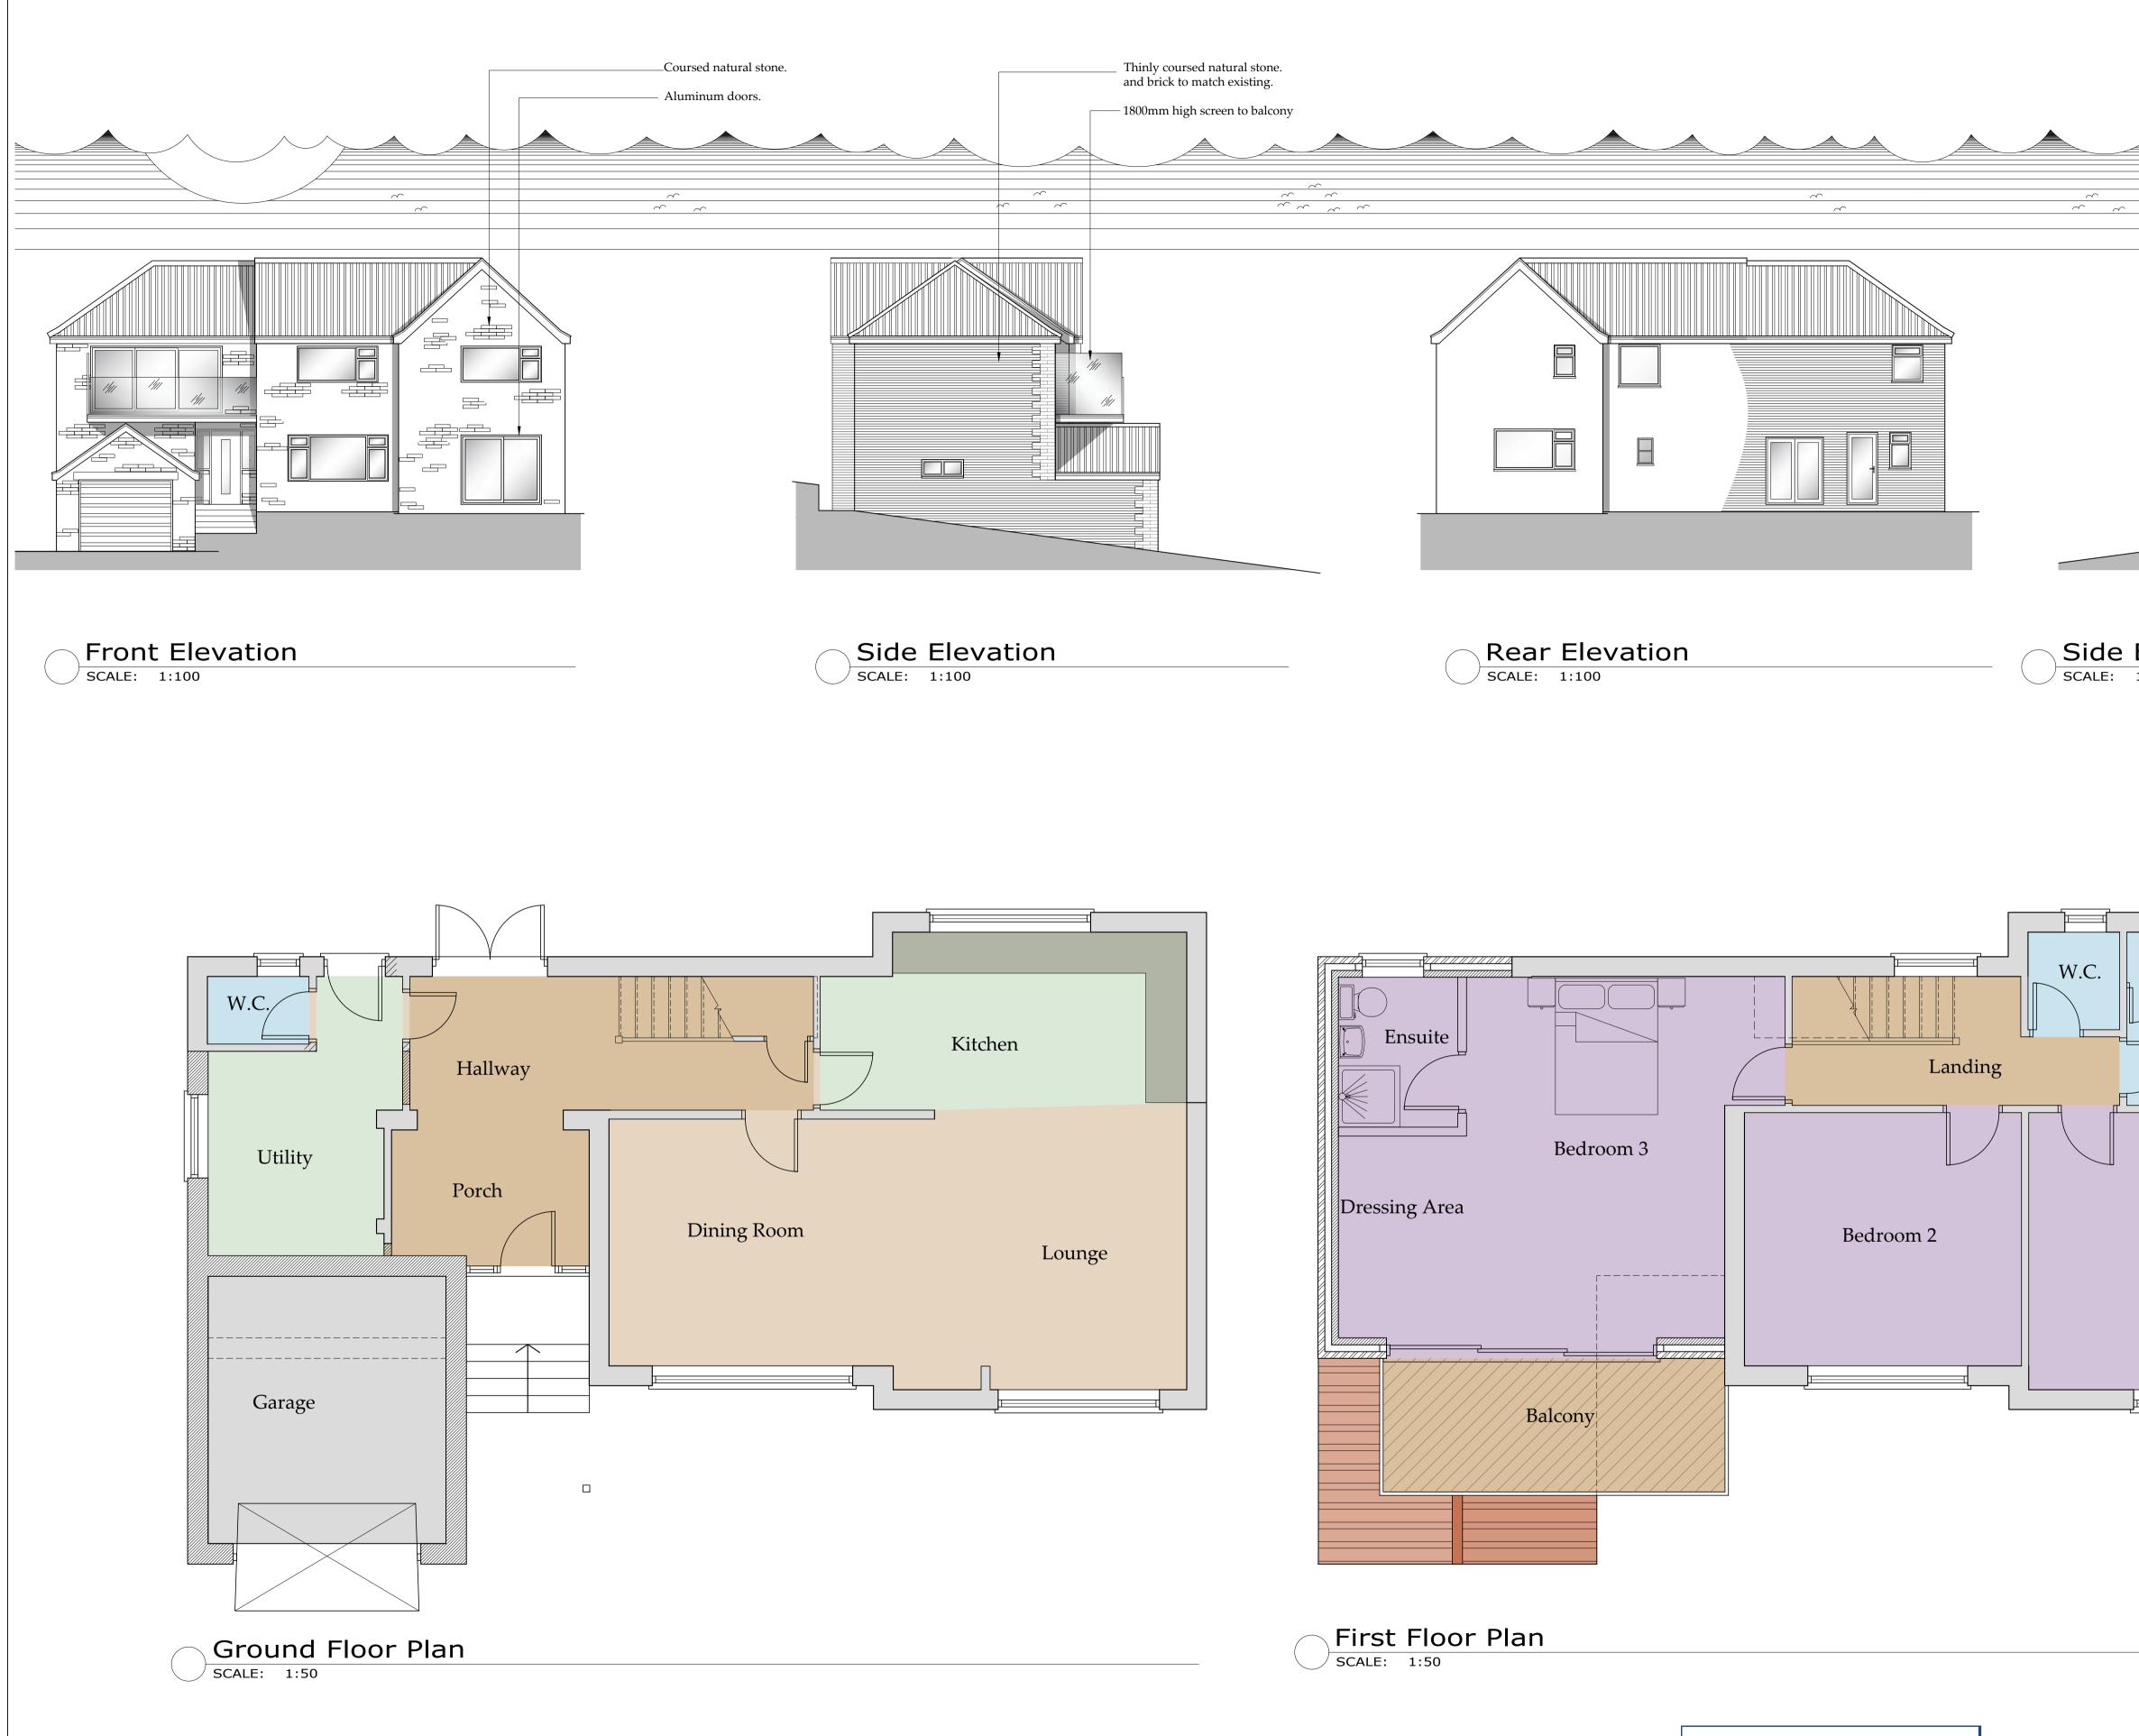

| the Elevation<br>The The The The The The The The The The | Do not scale from this drawing. only figured dimensions are to be<br>taken from this drawing.<br>The contractor must verify all dimensions on site before<br>commencing any work or shop drawings.<br>The contractor must report any discrepancies before commencing<br>work. If this drawing exceeds the quantities taken in any way,<br>the technician is to be informed before work is initiated.<br>Work within the construction (design and management)<br>regulations 1994 is not to start until a health & safety plan has<br>been produced. This drawing is copyright and must not be<br>reproduced without consent of BHD Partnership Ltd. |
|----------------------------------------------------------|-----------------------------------------------------------------------------------------------------------------------------------------------------------------------------------------------------------------------------------------------------------------------------------------------------------------------------------------------------------------------------------------------------------------------------------------------------------------------------------------------------------------------------------------------------------------------------------------------------------------------------------------------------|
| Bathroom<br>Bedroom 1                                    | F       07/08/23       nid       Stone facade and doors         E       08/09/22       CE       Bed 3 amended         D       03/02/22       CE       Materials added         A       0f/08/15       CE       Issue for approval         REV       DATE       BY       AMENDMENT                                                                                                                                                                                                                                                                                                                                                                    |
|                                                          | Architecture + Engineering<br>Architecture + Engineering<br>Airy Hill Manor, Waterstead Lane,<br>Whitby, N. Yorks. YO21 1QB.<br>Pr + 441947 604871 F: + 441947 600010<br>E: general@bhdpartnership.com<br>CLIENT:<br>Mr & Mrs Craven<br>PROJECT:<br>Extension & Alterations to 22<br>Egton Road, Aislaby<br>Drawing:<br>Plans and Elevations<br>Proposed                                                                                                                                                                                                                                                                                            |
| PROPOSED                                                 | DRAWING STATUS: Preliminary DRAWN: C Eynon C Eynon SCALE @ SIZE: 1:50 & 1:100 @ A1 DRAWING No: D10089-03 REV: F                                                                                                                                                                                                                                                                                                                                                                                                                                                                                                                                     |