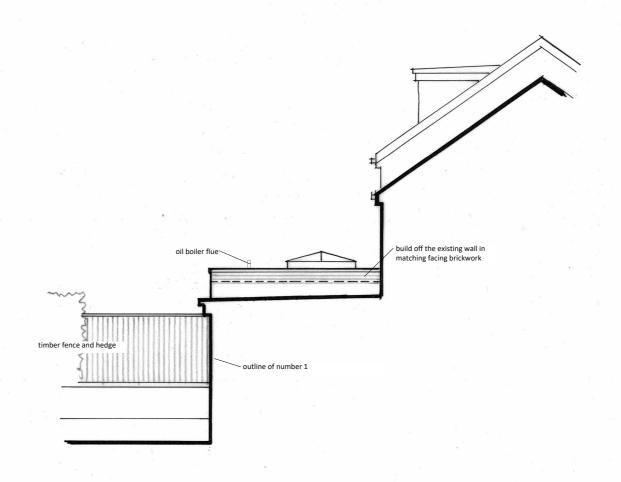

external walls in facing brickwork to match

the original building

**South Elevation (rear)** 

**West Elevation** 

The contractor shall check all dimensions on site and report discrepancies. No dimension shall be scaled off this drawing. Copyright of this drawing is retained by A L Turner External facing materials in the extension shall match existing materials in type, colour, texture and alignment where applicable and shall be subject to site approval by the local planning authority. If required sample panels shall

| B<br>A<br>revision                              | projection of extended description | ension reduced - NYMNPA request |                | 11.09.23<br>12.07.23<br><u>date</u> |
|-------------------------------------------------|------------------------------------|---------------------------------|----------------|-------------------------------------|
| client                                          | Mr & Mrs Exle                      | ey                              | date           | 09.2023                             |
| project                                         | Proposed Sing                      | le Storey Rear Extension at     | dwg size       | A3                                  |
|                                                 | 2 Loring Road                      | , Ravenscar, YO13 OLY           | scale<br>drawn | 1:100<br>ALT                        |
| title                                           | Elevations as I                    | Proposed                        | issue          | planning                            |
| A L Turner + Associates                         |                                    |                                 | dwg no.        | rev.                                |
| 1 LORING ROAD, RAVENSCAR, SCARBOROUGH, YO13 0LY |                                    |                                 |                |                                     |
| 07976 3973                                      | 07 <u>ton</u> y                    | turner829@btinternet.com        | 2512 : 4       | B                                   |
|                                                 |                                    |                                 |                |                                     |