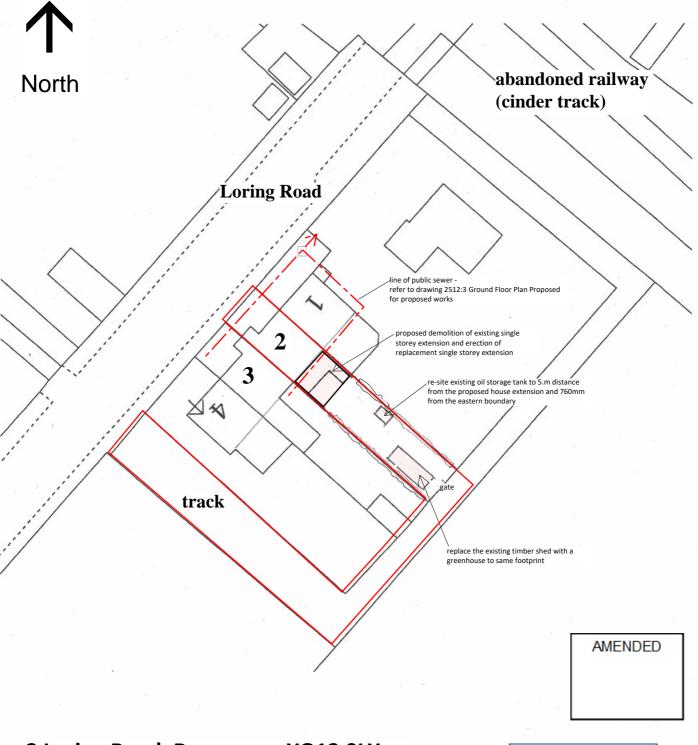

2 Loring Road, Ravenscar, YO13 0LY
Block Plan / Site Layout as Proposed

scale - 1:500 @ A4 size date - July 2023 NYMNPA

12/09/2023

| B size of extension reduced                                     |                     |                                 |         | 12.09.23 |  |  |
|-----------------------------------------------------------------|---------------------|---------------------------------|---------|----------|--|--|
| Α                                                               | sewer details added |                                 |         | 11.07.23 |  |  |
| revision                                                        | description         |                                 |         | date     |  |  |
| client                                                          | Mr & Mrs Exley      |                                 | date    | 07.2023  |  |  |
| project                                                         | Proposed Single S   | Single Storey Rear Extension at |         | A4       |  |  |
|                                                                 | 2 Loring Road, Rav  | enscar, YO13 OLY                | scale   | 1:500    |  |  |
|                                                                 |                     |                                 | drawn   | ALT      |  |  |
| title                                                           | Block Plan / Site L | ayout as Proposed               | issue   | final    |  |  |
| A L Turner + Associates                                         |                     |                                 | dwg no. | rev.     |  |  |
| 1 LORING ROAD, RAVENSCAR, SCARBOROUGH, YO13 0LY                 |                     |                                 |         |          |  |  |
| 07976 397307 <u>tonyturner829@btinternet.com</u> <b>2512</b> :6 |                     |                                 | 3       |          |  |  |