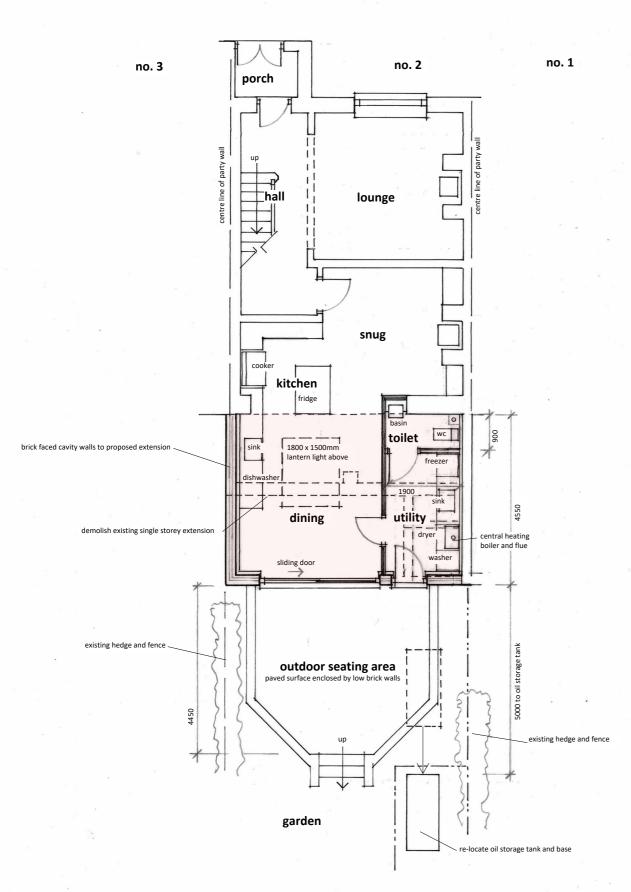

AMENDED

NYMNPA 12/09/2023 The contractor shall check all dimensions on site and report discrepancies. No dimension shall be scaled off this drawing. Copyright of this drawing is retained by A L Turner

External facing materials in the extension shall match existing materials in type, colour, texture and alignment where applicable and shall be subject to site approval by the local planning authority. If required sample panels shall be erected and approved on site prior to commencement.

All works shall be carried out to the satisfaction of the local planning authority and in accordance with any conditions of planning permission that may apply.

**Ground Floor Plan** 

First Floor Plan to remain as existing refer to drawing 2512:1

| B projection of extension reduced - NYMNPA request |                  |                     |       | 11.09.23 |  |  |
|----------------------------------------------------|------------------|---------------------|-------|----------|--|--|
| A                                                  | details added    |                     |       | 11.07.23 |  |  |
| revision                                           | description      |                     |       | date     |  |  |
| client                                             | Mr & Mrs Exley   | ,                   | date  | 09.2023  |  |  |
| project                                            | Proposed Single  | dwg size            | A3    |          |  |  |
|                                                    | 2 Loring Road, I | Ravenscar, YO13 OLY | scale | 1:100    |  |  |
|                                                    |                  |                     | drawn | ALT      |  |  |
| title                                              | Ground Floor P   | lan as Proposed     | issue | planning |  |  |
| A L Turne                                          | er + Associates  | dwg no.             | rev.  |          |  |  |
| 1 LORING ROAD, RAVENSCAR, SCARBOROUGH, YO13 OLY    |                  |                     |       |          |  |  |
| 07976 3973                                         | 2512:3           | 3 B                 |       |          |  |  |