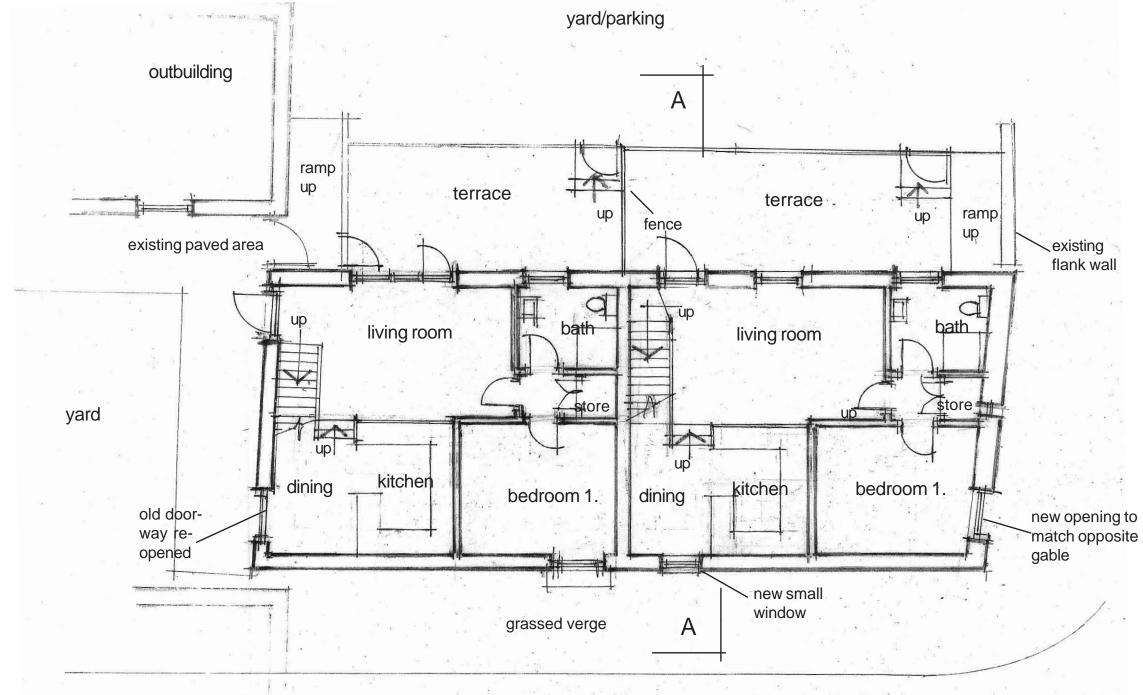

Proposed Re-construction & Alterations to Existing Barn At Manor House Farm, Troutsdale, Scarborough For: Mr. J Guthrie

Stone Barn - ground floor layout as proposed

scale 1:100 (at A3) date - March '23 1711/07C ref.

AMENDED

NYMNPA

20/09/2023

Rev A - various changes July '23 Rev B - door/window revisions Aug. ' Rev C - stairs revised Sept '23

Alan Campbell Chartered Architect Cliff Bridge Studio, 7 Cliff Bridge Terrace Scarborough, North Yorkshire, YO11 2HA Tel. 01723 373057 - Fax. 01723 353580 email-alan@alan-campbell.co.uk Proposed Re-construction & Alterations to Existing Barn At Manor House Farm, Troutsdale, Scarborough For: Mr. J Guthrie