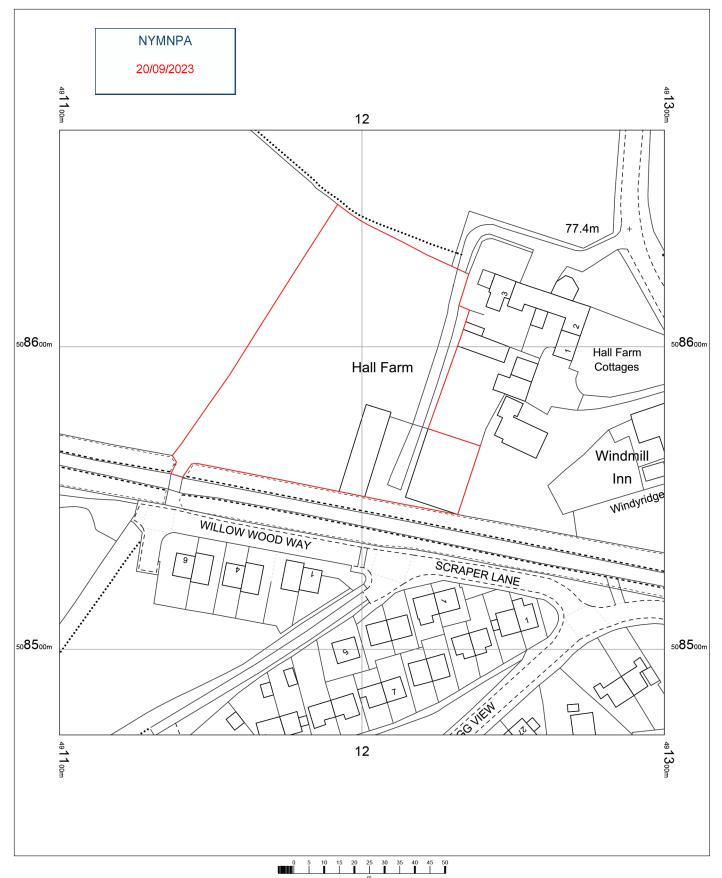

Hall Farm, Stainsacre Lane, YO22 4NT

Hall Farm Stainsacre Lane, Stainsacre, Whitby, North Yorkshire YO22 4NT

OS Master Map 1250/2500/10000 scale Tuesday, July 11, 2023, ID: MPMBW-01114247 www.blackwellmapping.co.uk

1:1250 scale print at A4, Centre: 491200 E, 508572 N

© Crown Copyright Ordnance Survey. Licence no. 100041041

Ordnance Survey BLACKWELL'S MAPPING SERVICES PERSONAL & PROFESSIONAL MAPPING www.blackwellmapping.co.uk