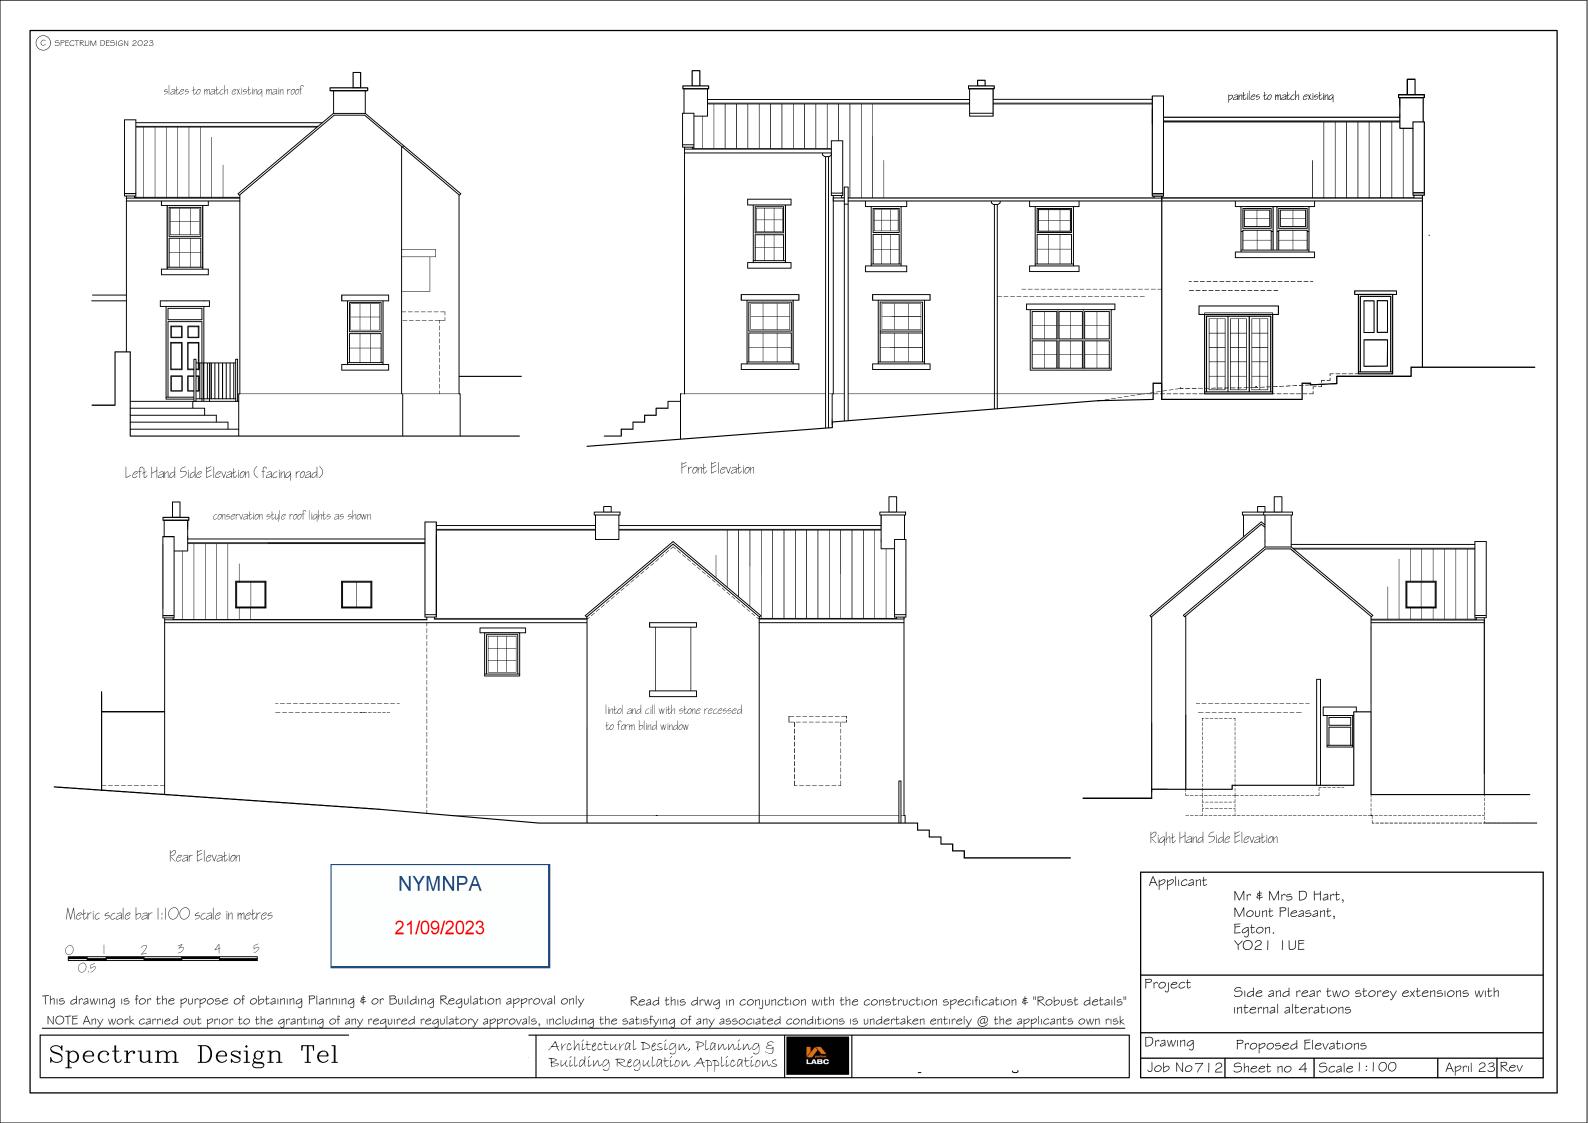

----------------------|--|-----------------------------------------------------------------------|----|------------|-------------|-----|
| Applicant | Mr D Hart,<br>Mount Pleasant,                                                            |  | Project Side and rear two storey extensions with internal alterations |    |            |             |     |
|           | Egton<br>Whitby                                                                          |  | Drawing Site Location Plan                                            |    |            |             |     |
|           |                                                                                          |  | Job No 7                                                              | 12 | Sheet   of | Scale 1:500 | Rev |