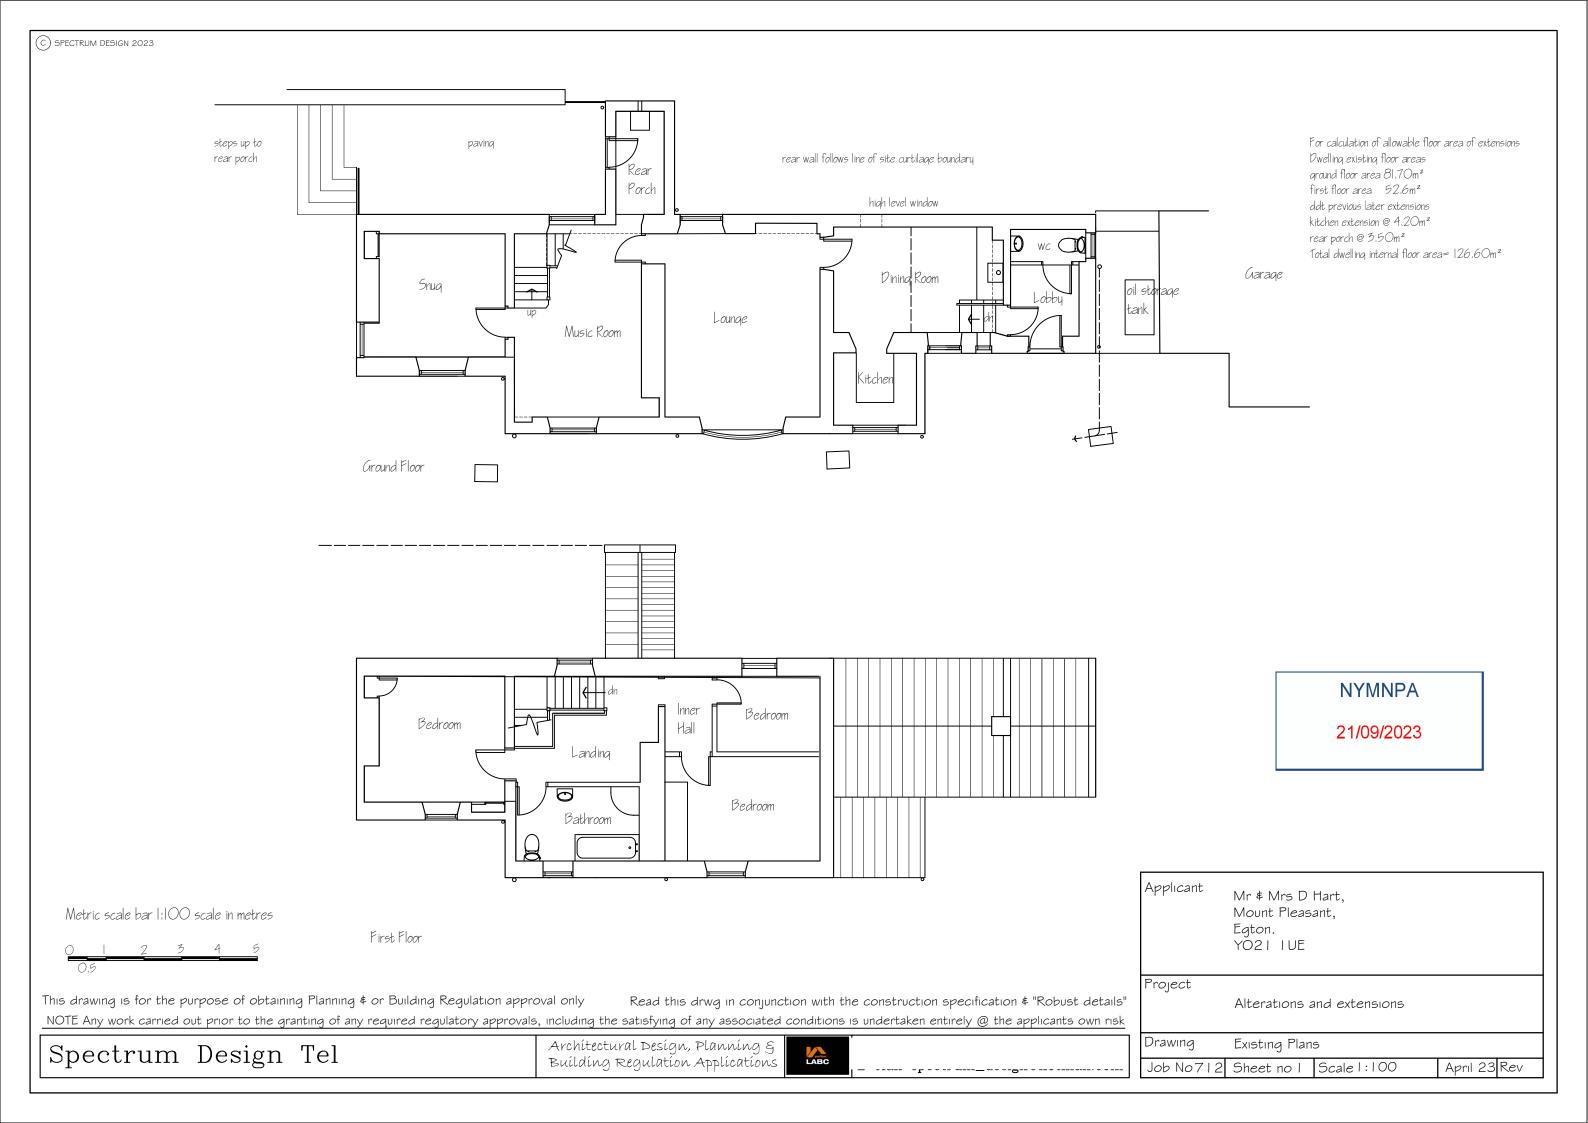

## MOUNT PLEASANT, HIGH STREET TO EAST END, WHITBY, NORTH YORKSHIRE, YO21 1UE

Scale: 1:1250

Paper Size: A4

Notes:

| Spectrum  | Design Tel 07527428594 Architectural Design, planning & Building Regulation Applications |  |                                                                       |    |            |             |     |
|-----------|------------------------------------------------------------------------------------------|--|-----------------------------------------------------------------------|----|------------|-------------|-----|
| Applicant | Mr D Hart,<br>Mount Pleasant,                                                            |  | Project Side and rear two storey extensions with internal alterations |    |            |             |     |
|           | Egton<br>Whitby                                                                          |  | Drawing Site Location Plan                                            |    |            |             |     |
|           |                                                                                          |  | Job No 7                                                              | 12 | Sheet   of | Scale 1:500 | Rev |