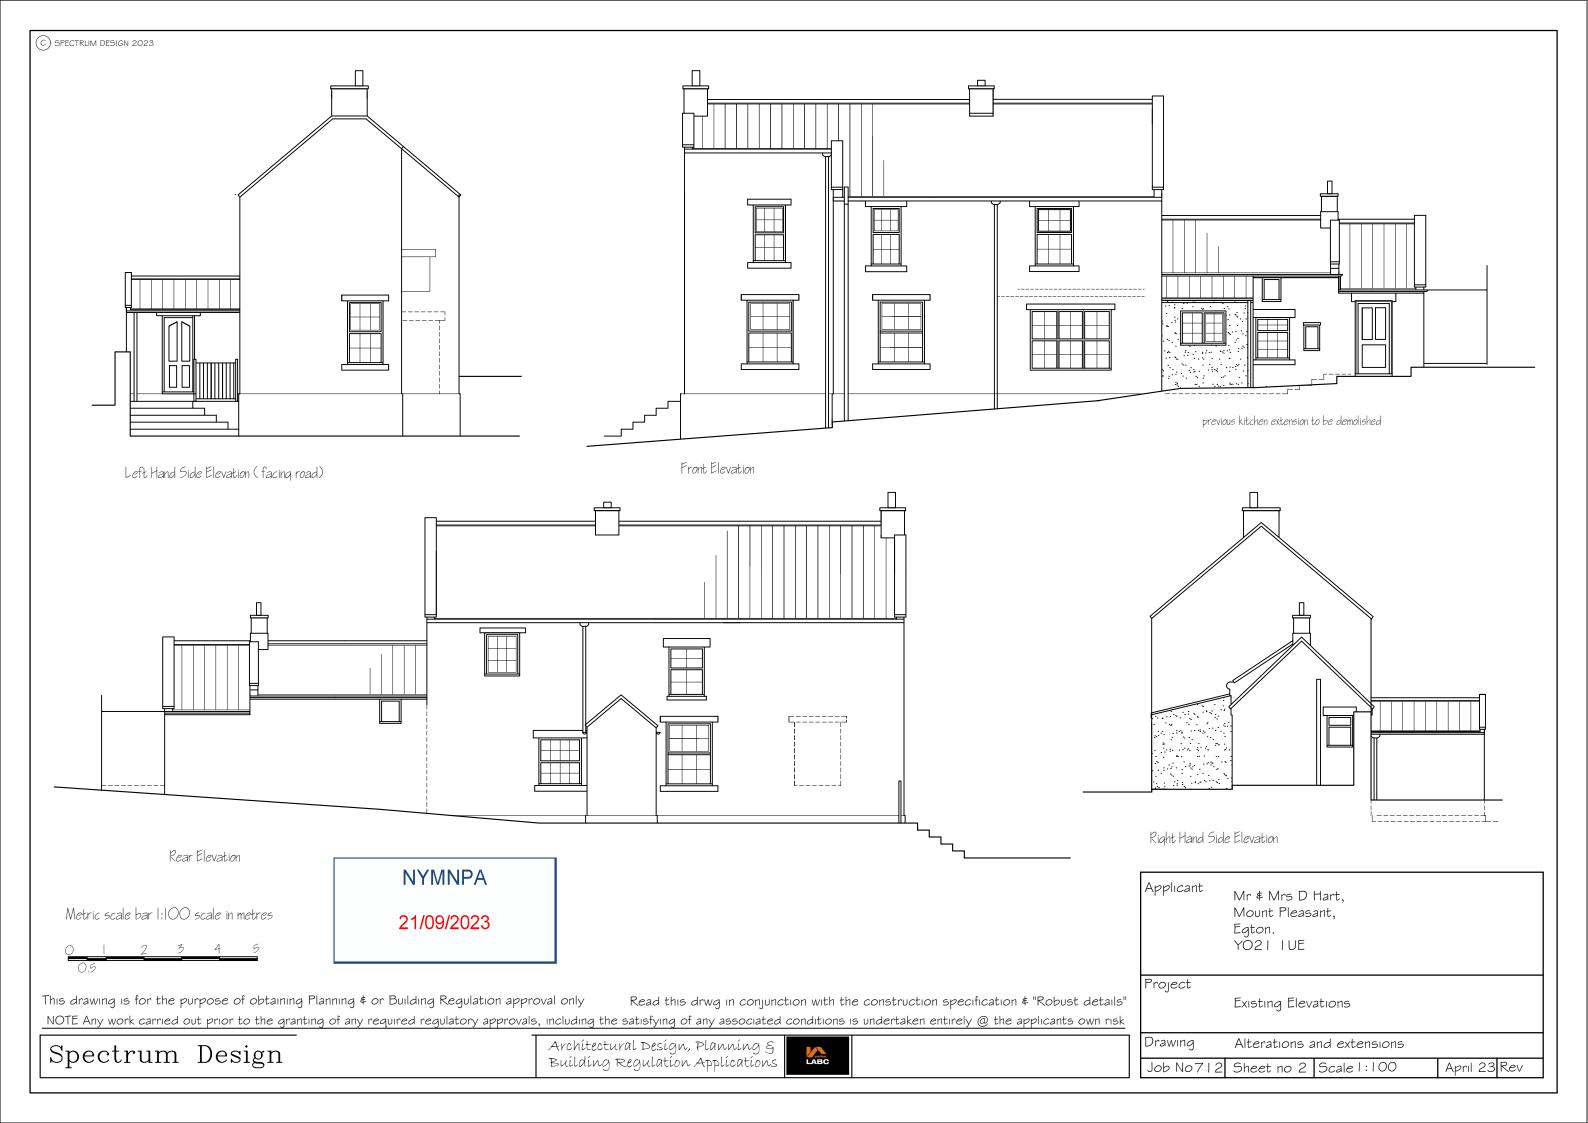

------------------------|--|-----------------------------------------------------------------------|----|------------|-------------|-----|
| Applicant | Mr D Hart,<br>Mount Pleasant,                                                            |  | Project Side and rear two storey extensions with internal alterations |    |            |             |     |
|           | Egton<br>Whitby                                                                          |  | Drawing Site Location Plan                                            |    |            |             |     |
|           |                                                                                          |  | Job No 7                                                              | 12 | Sheet   of | Scale 1:500 | Rev |