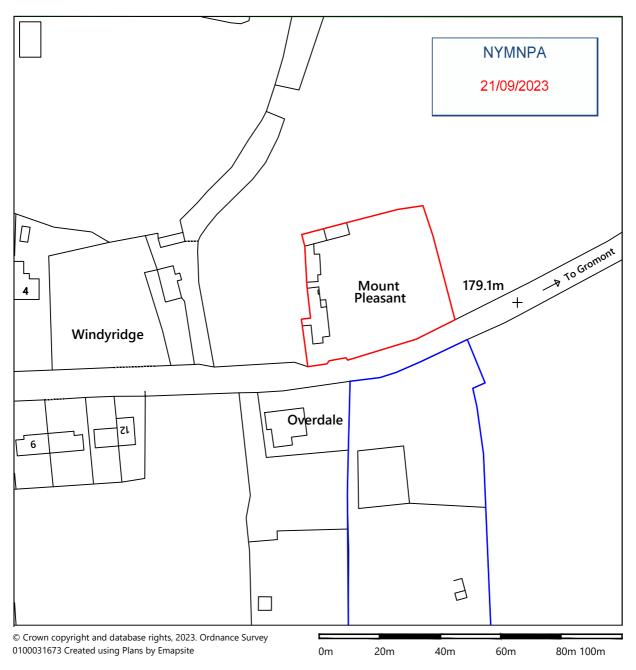

## MOUNT PLEASANT, HIGH STREET TO EAST END, WHITBY, NORTH YORKSHIRE, YO21 1UE

Scale: 1:1250

Paper Size: A4

Notes:

| Spectrum  | Design Tel 07527428594 Architectural Design, planning & Building Regulation Applications |  |                                                                       |    |            |             |     |
|-----------|------------------------------------------------------------------------------------------|--|-----------------------------------------------------------------------|----|------------|-------------|-----|
| Applicant | Mr D Hart,<br>Mount Pleasant,                                                            |  | Project Side and rear two storey extensions with internal alterations |    |            |             |     |
|           | Egton<br>Whitby                                                                          |  | Drawing Site Location Plan                                            |    |            |             |     |
|           |                                                                                          |  | Job No 7                                                              | 12 | Sheet   of | Scale 1:500 | Rev |