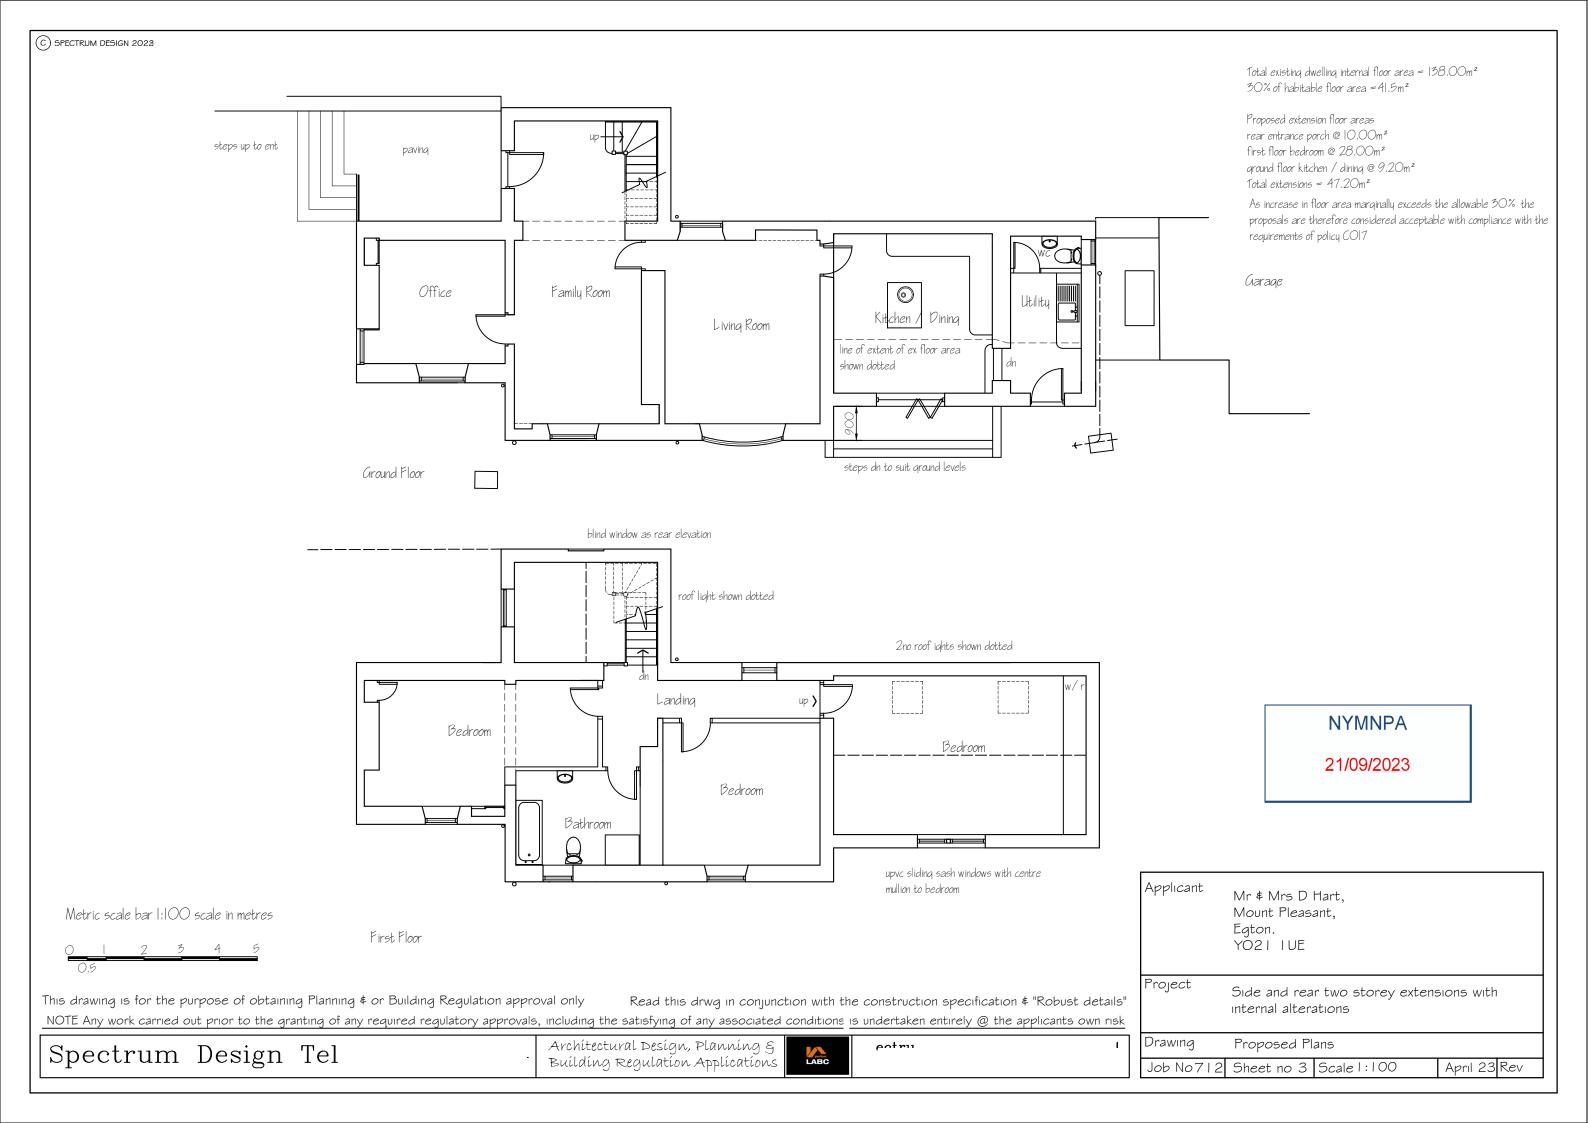

## MOUNT PLEASANT, HIGH STREET TO EAST END, WHITBY, NORTH YORKSHIRE, YO21 1UE

Scale: 1:1250

Paper Size: A4

Notes:

| Spectrum  | Design Tel 07527428594 Architectural Design, planning & Building Regulation Applications |  |                                                                       |    |            |             |     |
|-----------|------------------------------------------------------------------------------------------|--|-----------------------------------------------------------------------|----|------------|-------------|-----|
| Applicant | Mr D Hart,<br>Mount Pleasant,                                                            |  | Project Side and rear two storey extensions with internal alterations |    |            |             |     |
|           | Egton<br>Whitby                                                                          |  | Drawing Site Location Plan                                            |    |            |             |     |
|           |                                                                                          |  | Job No 7                                                              | 12 | Sheet   of | Scale 1:500 | Rev |