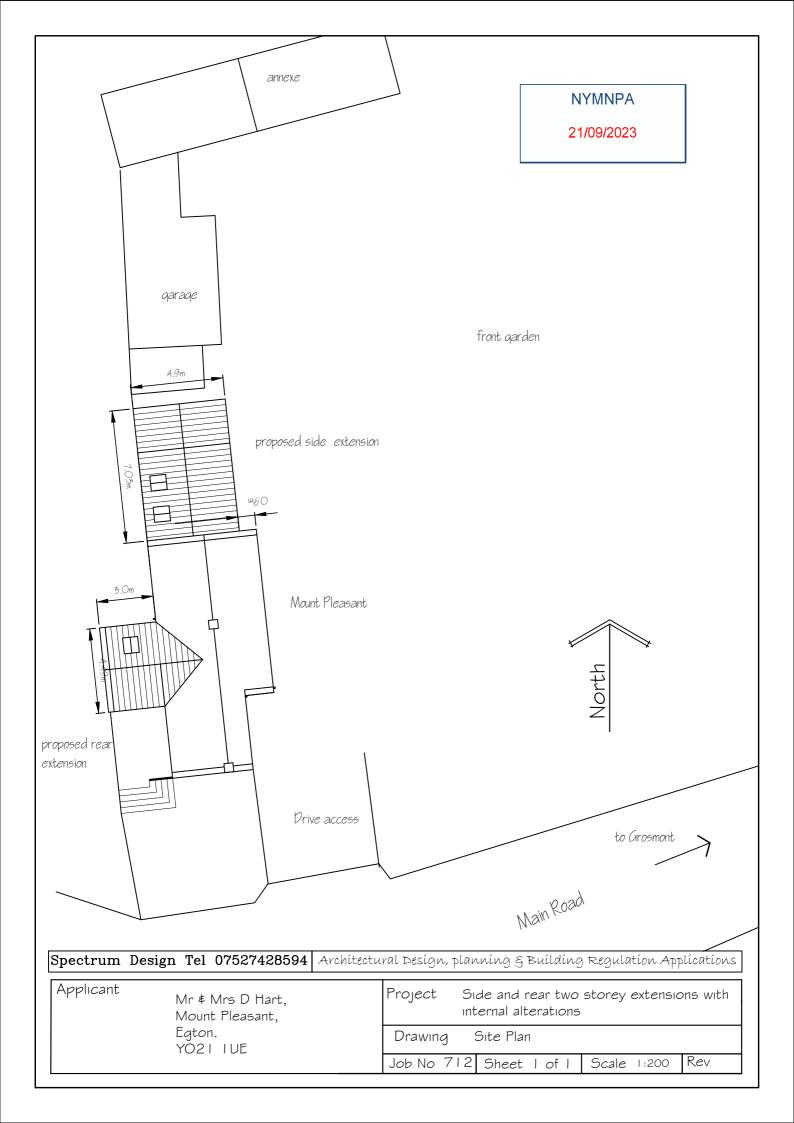

## MOUNT PLEASANT, HIGH STREET TO EAST END, WHITBY, NORTH YORKSHIRE, YO21 1UE

Scale: 1:1250

Paper Size: A4

Notes:

| Spectrum  | Design Tel 07527428594 Architectural Design, planning & Building Regulation Applications |  |                                                                       |    |            |             |     |
|-----------|------------------------------------------------------------------------------------------|--|-----------------------------------------------------------------------|----|------------|-------------|-----|
| Applicant | Mr D Hart,<br>Mount Pleasant,                                                            |  | Project Side and rear two storey extensions with internal alterations |    |            |             |     |
|           | Egton<br>Whitby                                                                          |  | Drawing Site Location Plan                                            |    |            |             |     |
|           |                                                                                          |  | Job No 7                                                              | 12 | Sheet   of | Scale 1:500 | Rev |