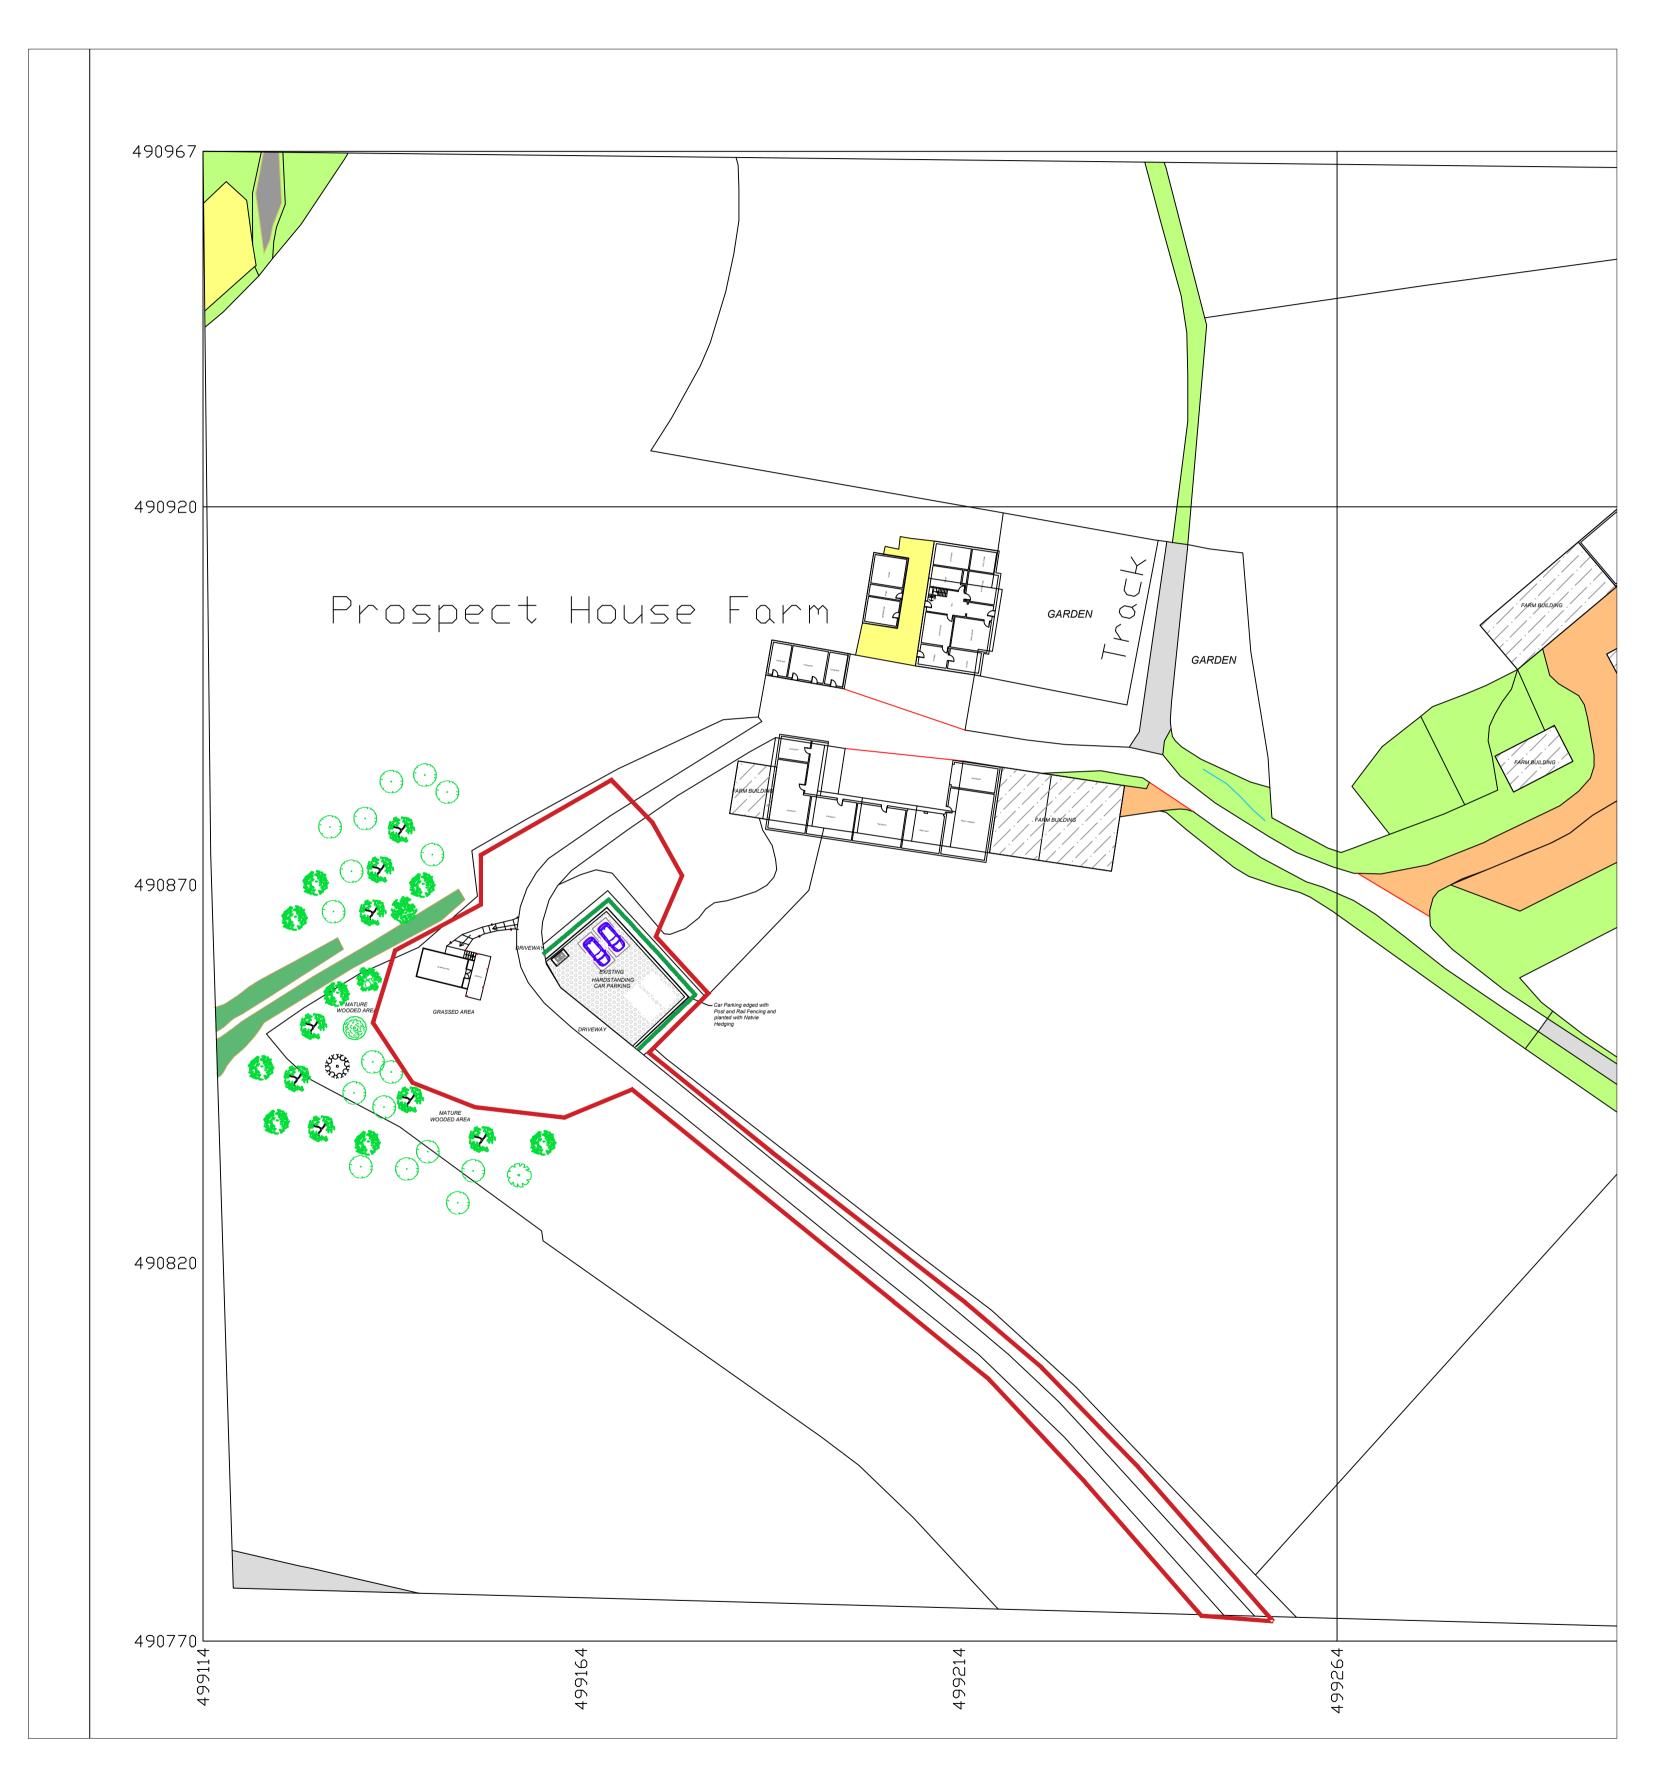

31/08/2023

CAR PARKING HEDGING

DRIVEWAY ENTRANCE HEDGING

NYMNPA

25/09/2023

11E

PROSPECT HOUSE FARM YO13 0BH

DRAWING TITLE

GLAMPING PODS HEDGE PLANTING

SCALE

1:500 @ A3

DRAWING No.

PHF-JM-501

DATE

REVISION

31/08/2023