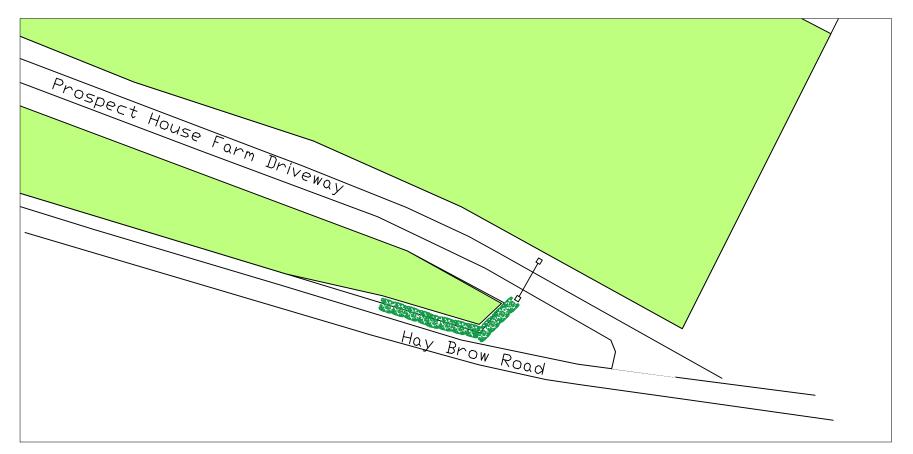

31/08/2023

CAR PARKING HEDGING

DRIVEWAY ENTRANCE HEDGING

NYMNPA

25/09/2023

11E

PROSPECT HOUSE FARM YO13 0BH

DRAWING TITLE

GLAMPING PODS HEDGE PLANTING

SCALE

1:500 @ A3

DRAWING No.

PHF-JM-501

DATE

REVISION

31/08/2023