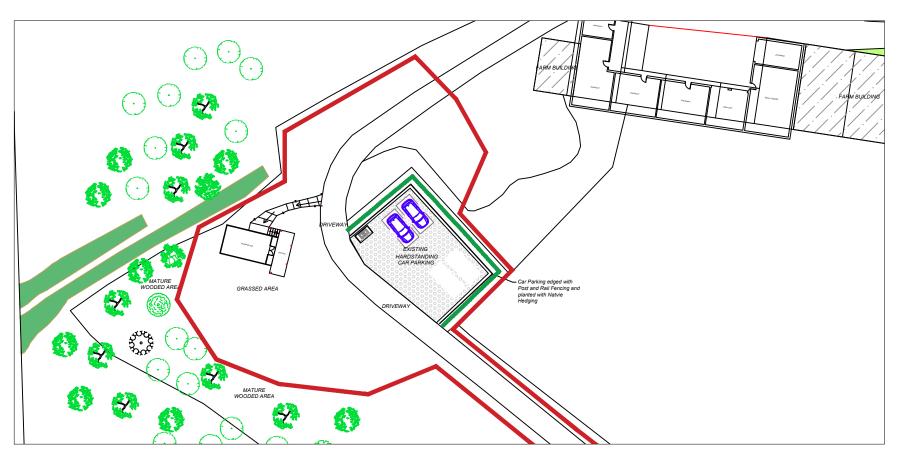

31/08/2023

CAR PARKING HEDGING

DRIVEWAY ENTRANCE HEDGING

NYMNPA

25/09/2023

11E

PROSPECT HOUSE FARM YO13 0BH

DRAWING TITLE

GLAMPING PODS HEDGE PLANTING

SCALE

1:500 @ A3

DRAWING No.

PHF-JM-501

DATE

REVISION

31/08/2023