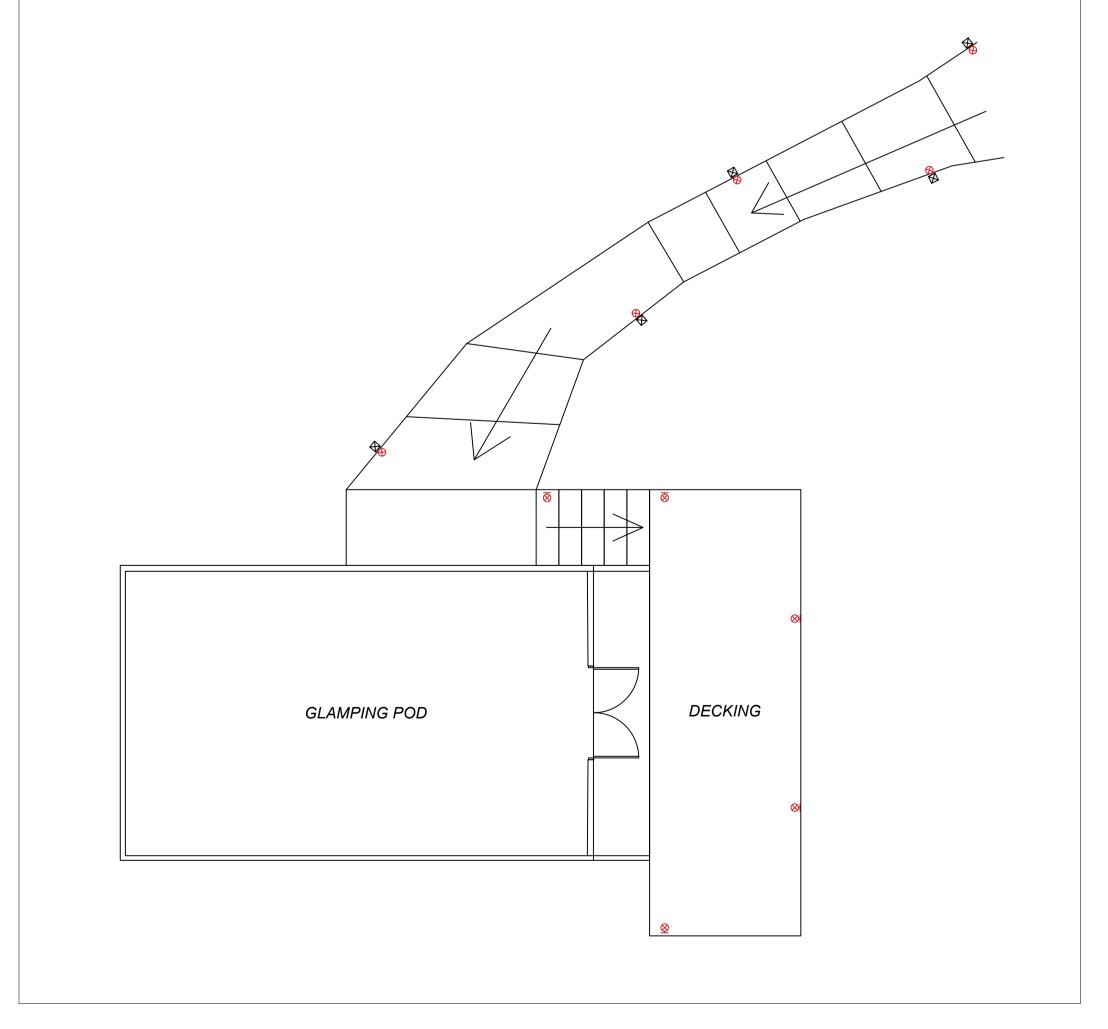

## NYMNPA

25/09/2023

- LOW LEVEL DOWNLIGHTER ON 100mm x 100mm POST INSTALLED 300mm ABOVE FINISHED FLOOR LEVEL GU10 3W Warm White Lamp (420 lumen output)
- LOW LEVEL DOWNLIGHTER

  INSTALLED 300mm ABOVE FINISHED FLOOR LEVEL
  GU10 3W Warm White Lamp (420 lumen output)
- LIGHTING CONTROL
  All fittings on Dusk/Dawn Photcell, with timers.
- LIGHTING DESIGN To achieve a minimum of 5 Lux for safety purposes on walkways only.