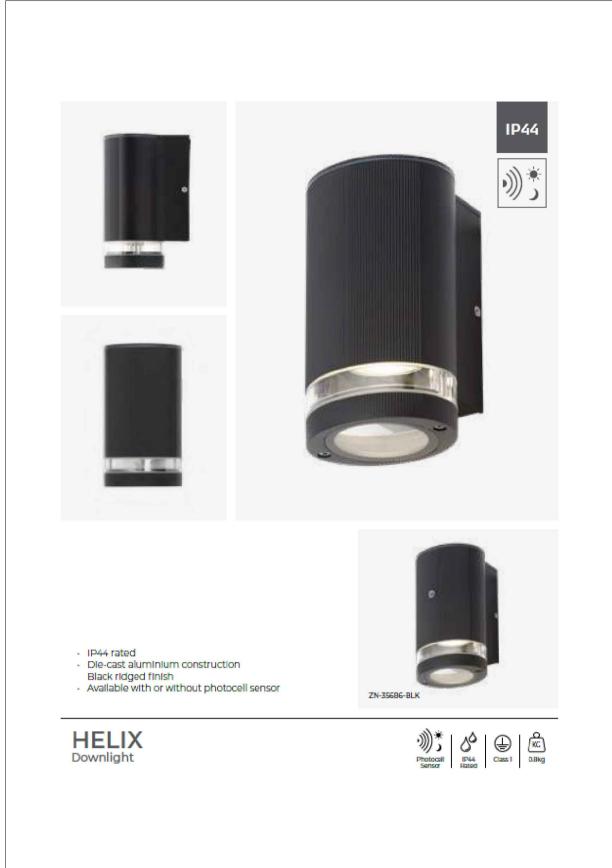

## NYMNPA

25/09/2023

- LOW LEVEL DOWNLIGHTER ON 100mm x 100mm POST INSTALLED 300mm ABOVE FINISHED FLOOR LEVEL GU10 3W Warm White Lamp (420 lumen output)
- LOW LEVEL DOWNLIGHTER

  INSTALLED 300mm ABOVE FINISHED FLOOR LEVEL
  GU10 3W Warm White Lamp (420 lumen output)
- LIGHTING CONTROL
  All fittings on Dusk/Dawn Photcell, with timers.
- LIGHTING DESIGN To achieve a minimum of 5 Lux for safety purposes on walkways only.