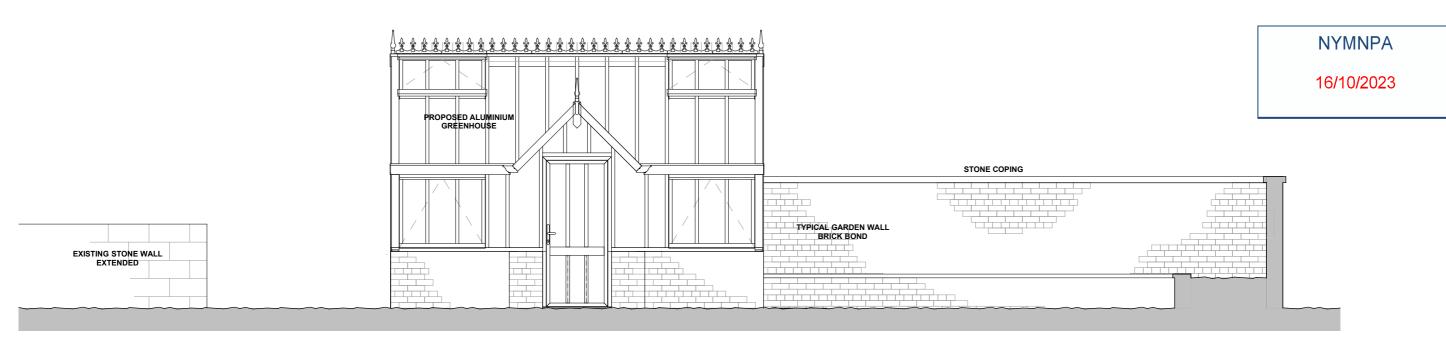

#### **EAST ELEVATION**

Mr and Mrs Coop

Greenhouse Proposed Elevations

| S+A Internal Cad File ref W5001 - Thorpe Hall Greenhouse Design V20 EJD.pln |                                  |           |            |                  |  |  |
|-----------------------------------------------------------------------------|----------------------------------|-----------|------------|------------------|--|--|
| 1:50                                                                        | First Issue Date D/M/Y 03/10/23  |           | ejd        | Checked<br>al    |  |  |
| Job No.<br>W5001                                                            | Dwg' Type or CI/Sfb Code<br>PL30 | Sheet No. | Revision _ | Sheet size<br>A3 |  |  |

# **PLANNING**

The Studio, 7b Saville Street, Malton, North Yorkshire, YO17 7LL

Thorpe Hall

Middlewood Ln, Fylingthorpe, Whitby YO22 4TT

Client: Mr and Mrs Coop

Drawing: Greenhouse Proposed Elevations

S+A Internal Cad File ref. - W5001 - Thorpe Hall Greenhouse Design V20 EJD.pln