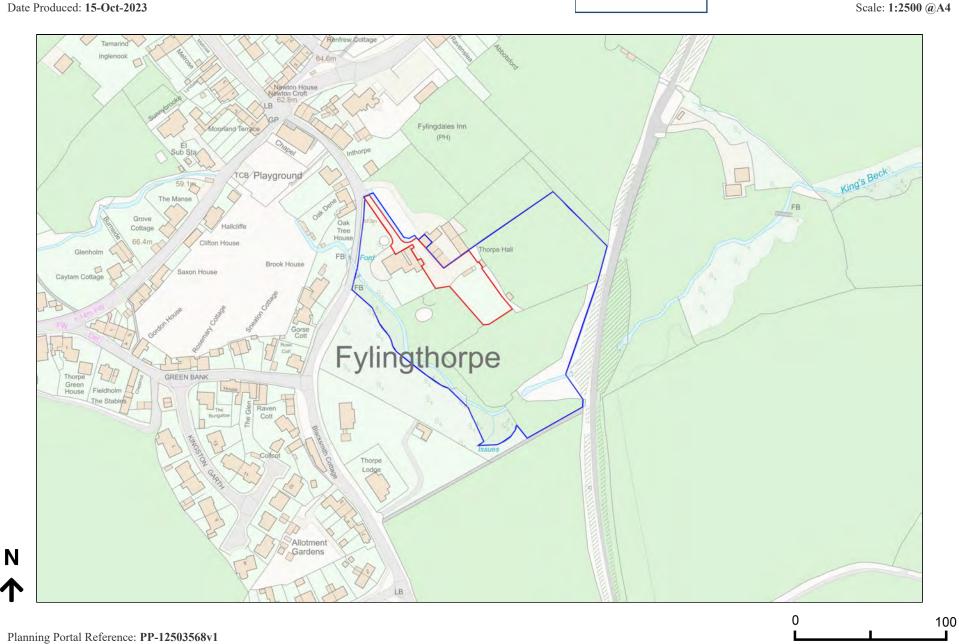

NYMNPA

16/10/2023

**Planning**Portal

Scale: 1:2500 @A4

Metres

Production Date: 16 June 2023

Top Left: 494300.447 505015.512 Bottom Right: 494487.479 504830.146 © Crown copyright and database rights 2023 Ordnance Survey OS100035409. Reproduction in whole or in part is prohibited without the permission of Ordnance Survey

**NYMNPA** 

Thorpe Hall

Middlewood Ln, Fylingthorpe, Whitby YO22 4TT

Client Mr and Mrs Coop

**Existing OS Location Map** V20 EJD.p

1:1250 16/06/2023 ejd bs EX10 A4 W5001 03

- 1 Yellow bricks
- 2 Concrete blocks
- 3 Glass windows
- 4 Painted Timber
- 5 Polycarbonate roof
- 6 Stone wall