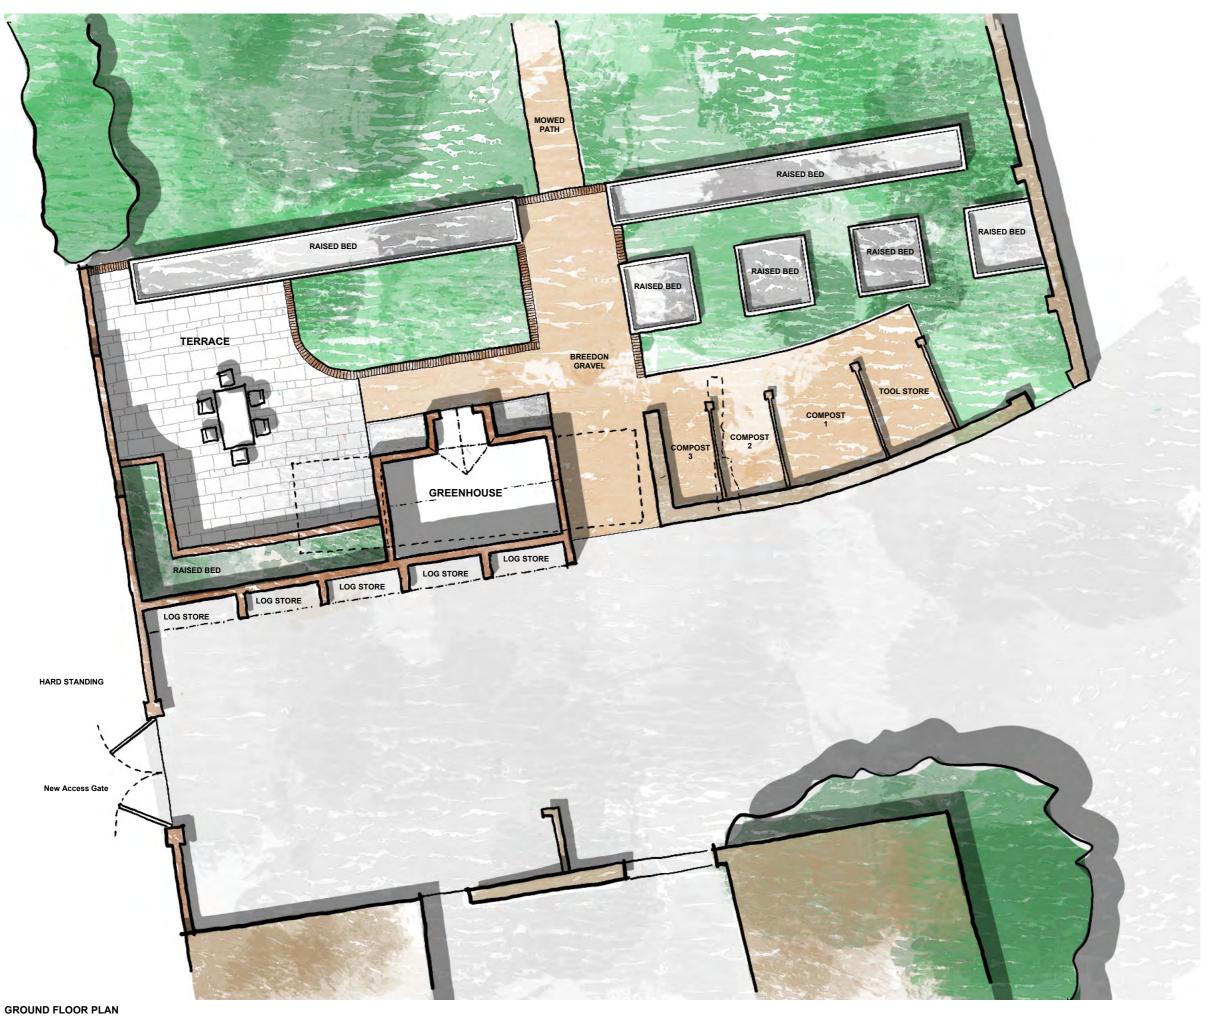

Mr and Mrs Coop

Drawing: Greenhouse Proposed Plan

 $\frac{\text{S+A Internal Cad File ref. - W5001 - Thorpe Hall Greenhouse Design V20 EJD.pln}}{\text{Scale} \qquad \qquad \text{First Issue Date D/MY} \qquad \qquad \text{Drawn} \qquad \text{Checked}}{\text{1:100}} \\ \frac{\text{Sole}}{\text{1:300}} \qquad \qquad \frac{\text{Sole}}{\text{1:300}} \qquad \frac{\text{Checked}}{\text{2:300}} \\ \frac{\text{Constitution}}{\text{2:300}} \qquad \frac{\text{Constitution}}{\text{2:300}} \\ \frac{\text{Consti$ 

Whitby YO22 4TT

Mr and Mrs Coop

Drawing: Greenhouse Proposed Plan

1:100

Job No. Dwg' Type or Cl/Sfb Code PL20 Sheet No. Revision -