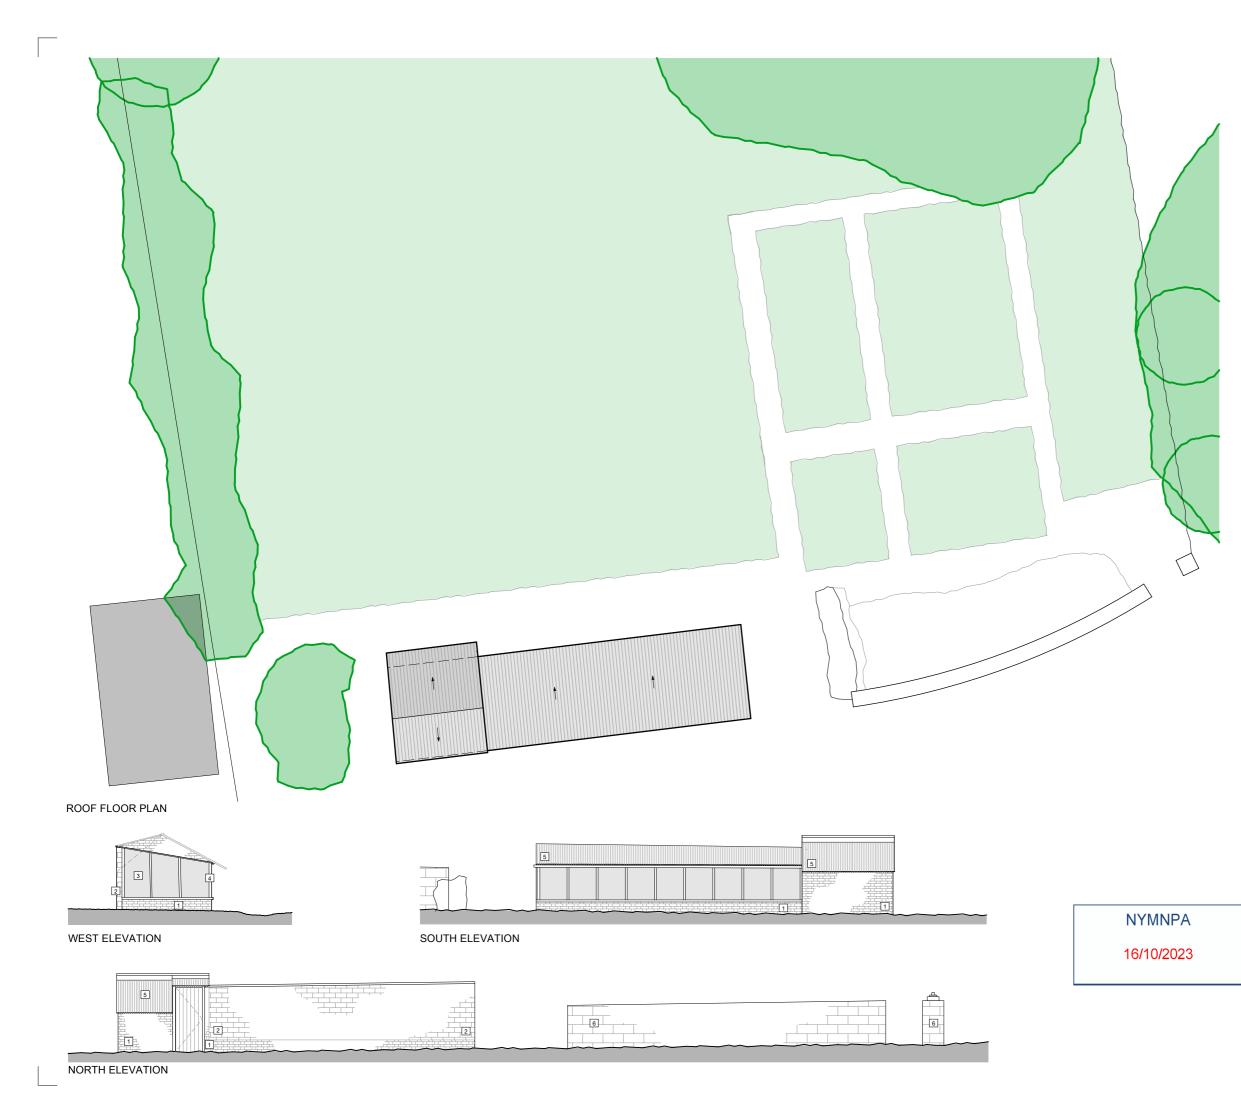

Thorpe Hall

Address: Middlewood Ln, Fylingthorpe, Whitby YO22 4TT

Mr and Mrs Coop

Existing Greenhouse Plan & Elevations

**NYMNPA** 

16/10/2023

**NYMNPA** 

Thorpe Hall

Middlewood Ln, Fylingthorpe, Whitby YO22 4TT

Client Mr and Mrs Coop

**Existing OS Location Map** V20 EJD.p

1:1250 16/06/2023 ejd bs EX10 A4 W5001 03

- 1 Yellow bricks
- 2 Concrete blocks
- 3 Glass windows
- 4 Painted Timber
- 5 Polycarbonate roof
- 6 Stone wall