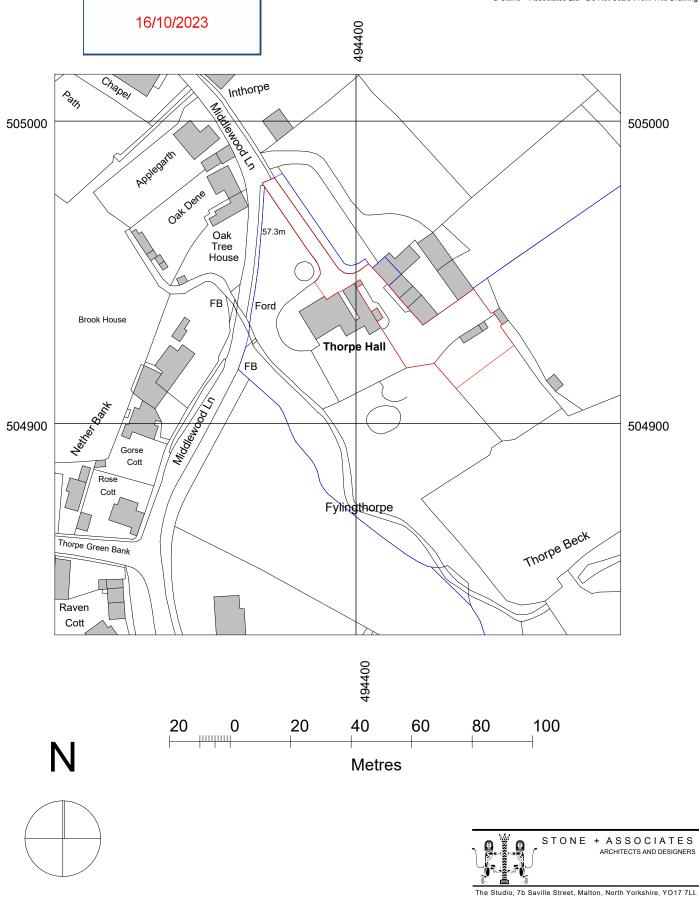

NYMNPA

16/10/2023

**Planning**Portal

Scale: 1:2500 @A4

Metres

Production Date: 16 June 2023

Top Left: 494300.447 505015.512 Bottom Right: 494487.479 504830.146 © Crown copyright and database rights 2023 Ordnance Survey OS100035409. Reproduction in whole or in part is prohibited without the permission of Ordnance Survey

**NYMNPA** 

Thorpe Hall

Middlewood Ln, Fylingthorpe, Whitby YO22 4TT

Client Mr and Mrs Coop

**Existing OS Location Map** V20 EJD.p

1:1250 16/06/2023 ejd bs EX10 A4 W5001 03

- 1 Yellow bricks
- 2 Concrete blocks
- 3 Glass windows
- 4 Painted Timber
- 5 Polycarbonate roof
- 6 Stone wall