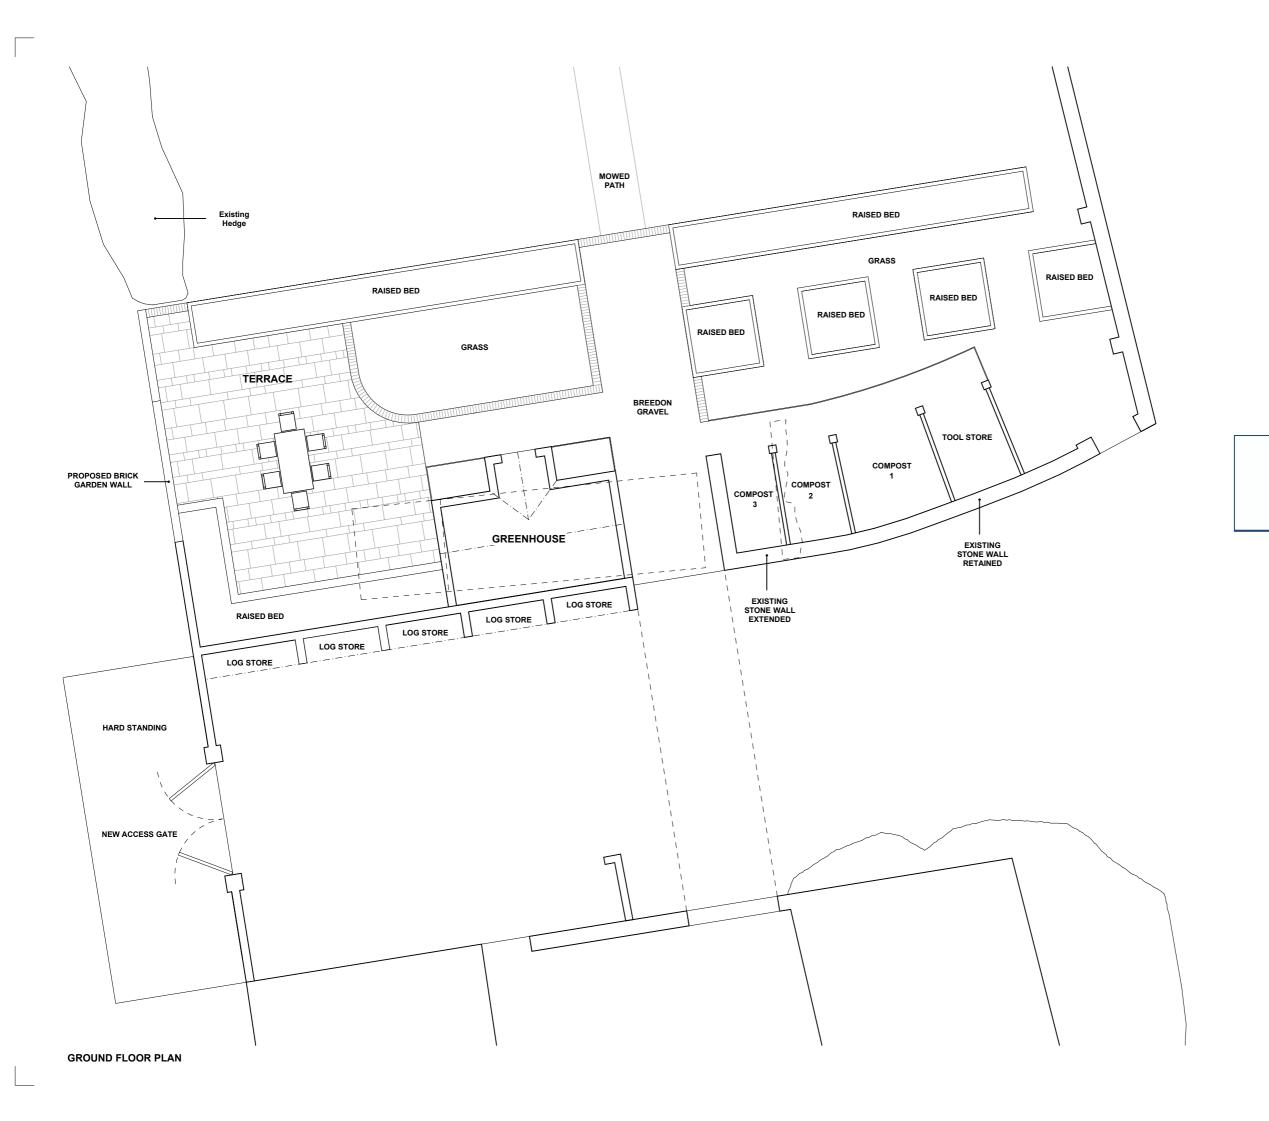

Thorpe Hall

Address: Middlewood Ln, Fylingthorpe, Whitby YO22 4TT

Mr and Mrs Coop

Existing Greenhouse Plan & Elevations

**NYMNPA** 

16/10/2023

### **PLANNING**

BU - Bulloability S1 - Change required by Statutory Authority

STONE + ASSOCIATES

ARCHITECTS AND DESIGNERS

The Studio, 7b Saville Street, Malton, North

Thorpe Hall

Thorpe Ha

Middlewood Ln, Fylingthorpe, Whitby YO22 4TT

Mr and Mrs Coop

Drawing: Greenhouse Proposed Plan

 $\frac{\text{S+A Internal Cad File ref. - W5001 - Thorpe Hall Greenhouse Design V20 EJD.pln}}{\text{Scale} \qquad \qquad \text{First Issue Date D/MY} \qquad \qquad \text{Drawn} \qquad \text{Checked}}{\text{1:100}} \\ \frac{\text{Sole}}{\text{1:300}} \qquad \qquad \frac{\text{Sole}}{\text{1:300}} \qquad \frac{\text{Checked}}{\text{2:300}} \\ \frac{\text{Constitution}}{\text{2:300}} \qquad \frac{\text{Constitution}}{\text{2:300}} \\ \frac{\text{Consti$ 