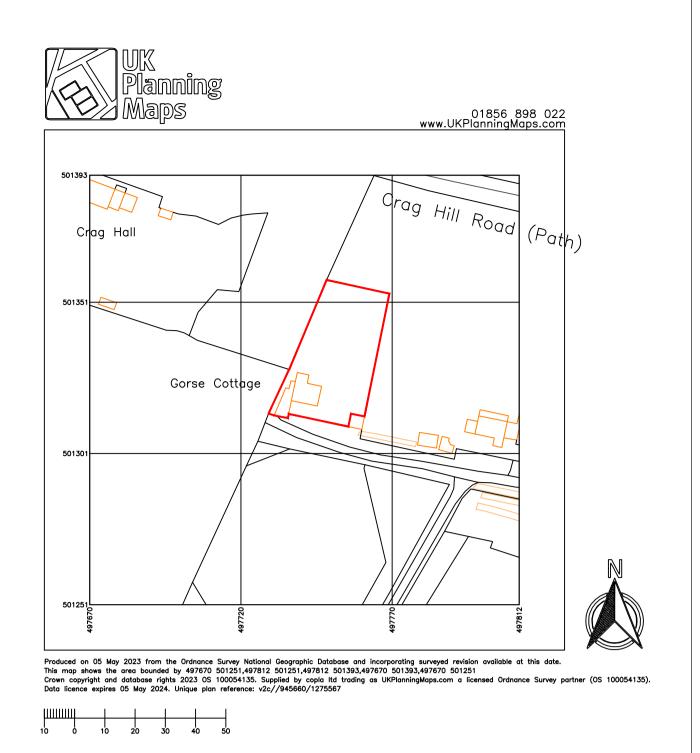

## SITE LOCATION PLAN SCALE 1:1250 @ A1

| KEY    |                |
|--------|----------------|
| COLOUR | TYPE           |
|        | Land Ownership |
|        | Boundary       |
|        | Proposed       |
|        | Development    |
|        | Boundary       |

Produced on 05 May 2023 from the Ordnance Survey National Geographic Database and incorporating surveyed revision available at this date.

This map shows the area bounded by 497670 501251,497812 501251,497812 501393,497670 501393,497670 501251

Crown copyright and database rights 2023 OS 100054135. Supplied by copla ltd trading as UKPlanningMaps.com a licensed Ordnance Survey partner (OS 100054135).

Data licence expires 05 May 2024. Unique plan reference: v2c//945660/1275567