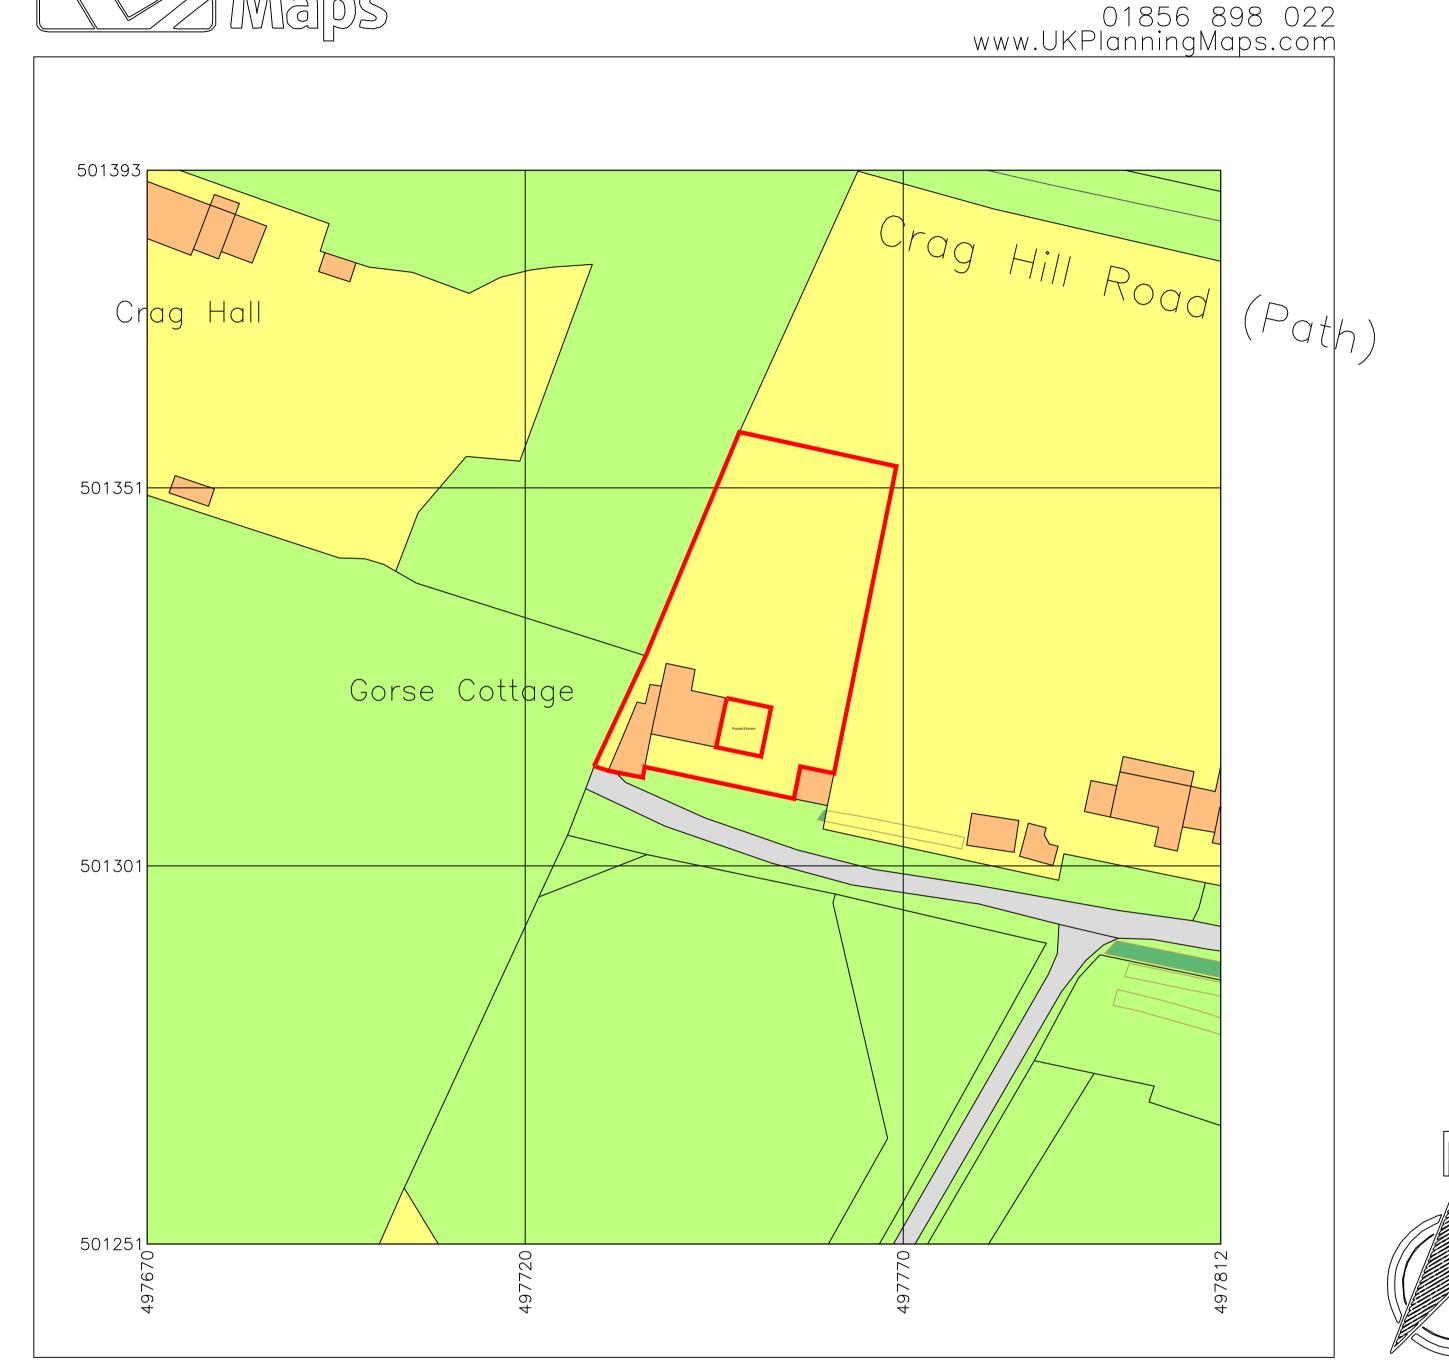

## SITE LOCATION PLAN SCALE 1:1250 @ A1

| KEY    |                |
|--------|----------------|
| COLOUR | TYPE           |
|        | Land Ownership |
|        | Boundary       |
|        | Proposed       |
|        | Development    |
|        | Boundary       |

Produced on 05 May 2023 from the Ordnance Survey National Geographic Database and incorporating surveyed revision available at this date.

This map shows the area bounded by 497670 501251,497812 501251,497812 501393,497670 501393,497670 501251

Crown copyright and database rights 2023 OS 100054135. Supplied by copla ltd trading as UKPlanningMaps.com a licensed Ordnance Survey partner (OS 100054135).

Data licence expires 05 May 2024. Unique plan reference: v2c//945660/1275567

## BLOCK PLAN SCALE 1:500 @ A1

REV DATE SURVEYED DRAWN AES

DESCRIPTION

SURVEYED AS AS AES

DESCRIPTION

NOTE

LEVELS ARE RELATED TO O.D. (NEWLYN).

ON SITE BEFORE CONSTRUCTION