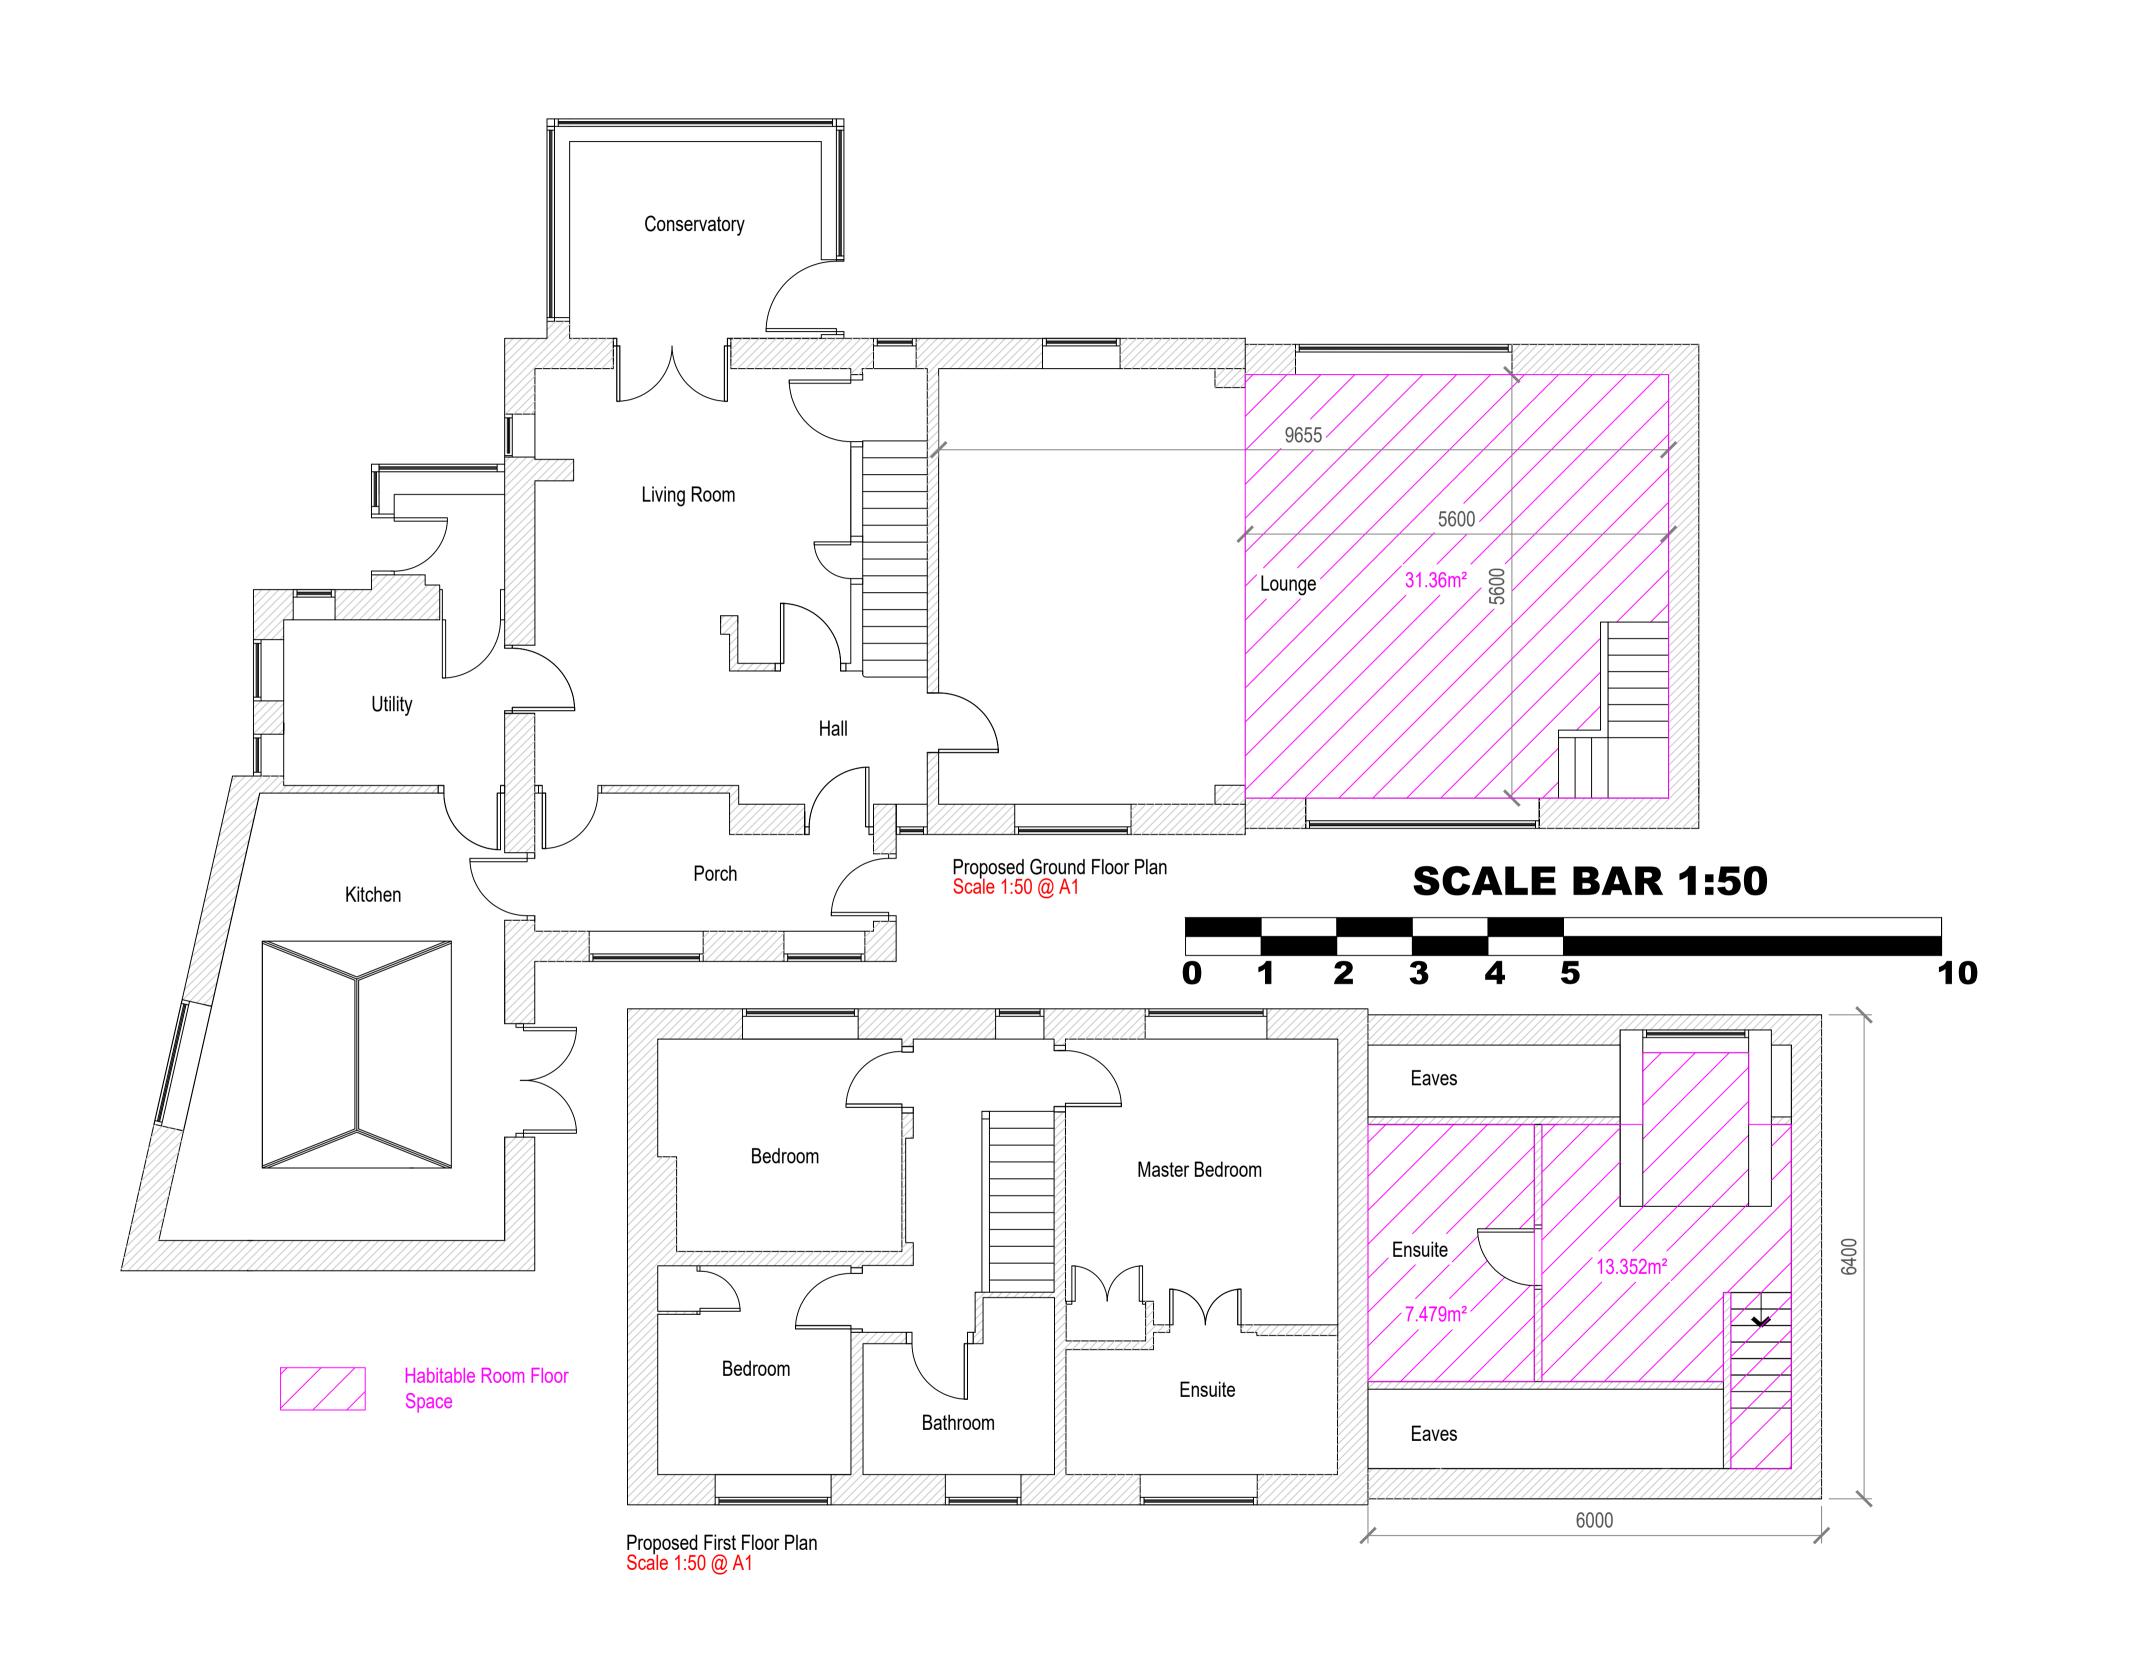

SURVEYED AES AES 20/02/2023 AS

<u>NOTES</u>

LEVELS ARE RELATED TO O.D. (NEWLYN).

ALL HATCH PATTERNS ARE REPRESENTATIVE OF SURFACE MATERIALS AND ARE FOR ILLUSTRATION ONLY. ACTUAL CONSTRUCTION MAY DIFFER . ALL DIMENSIONS ARE APPROXIMATE ALL MEASUREMENTS TO BE CHECKED ON SITE BEFORE CONSTRUCTION

DRAFT ISSUE FIRST ISSUE ELEVATION LOCATIONS

Jim & Lynn Lockhead

Gorse Cottage, Pollard Road, Ravenscar, YO13 0NB

DRAWING NO.

DWG-004 PROPOSED SHOWING HABITABLE SPACE

1:50 (UNLESS OTHERWISE STATED) AS DRAWN AES SURVEYED 20/02/2023 CHECKED AES