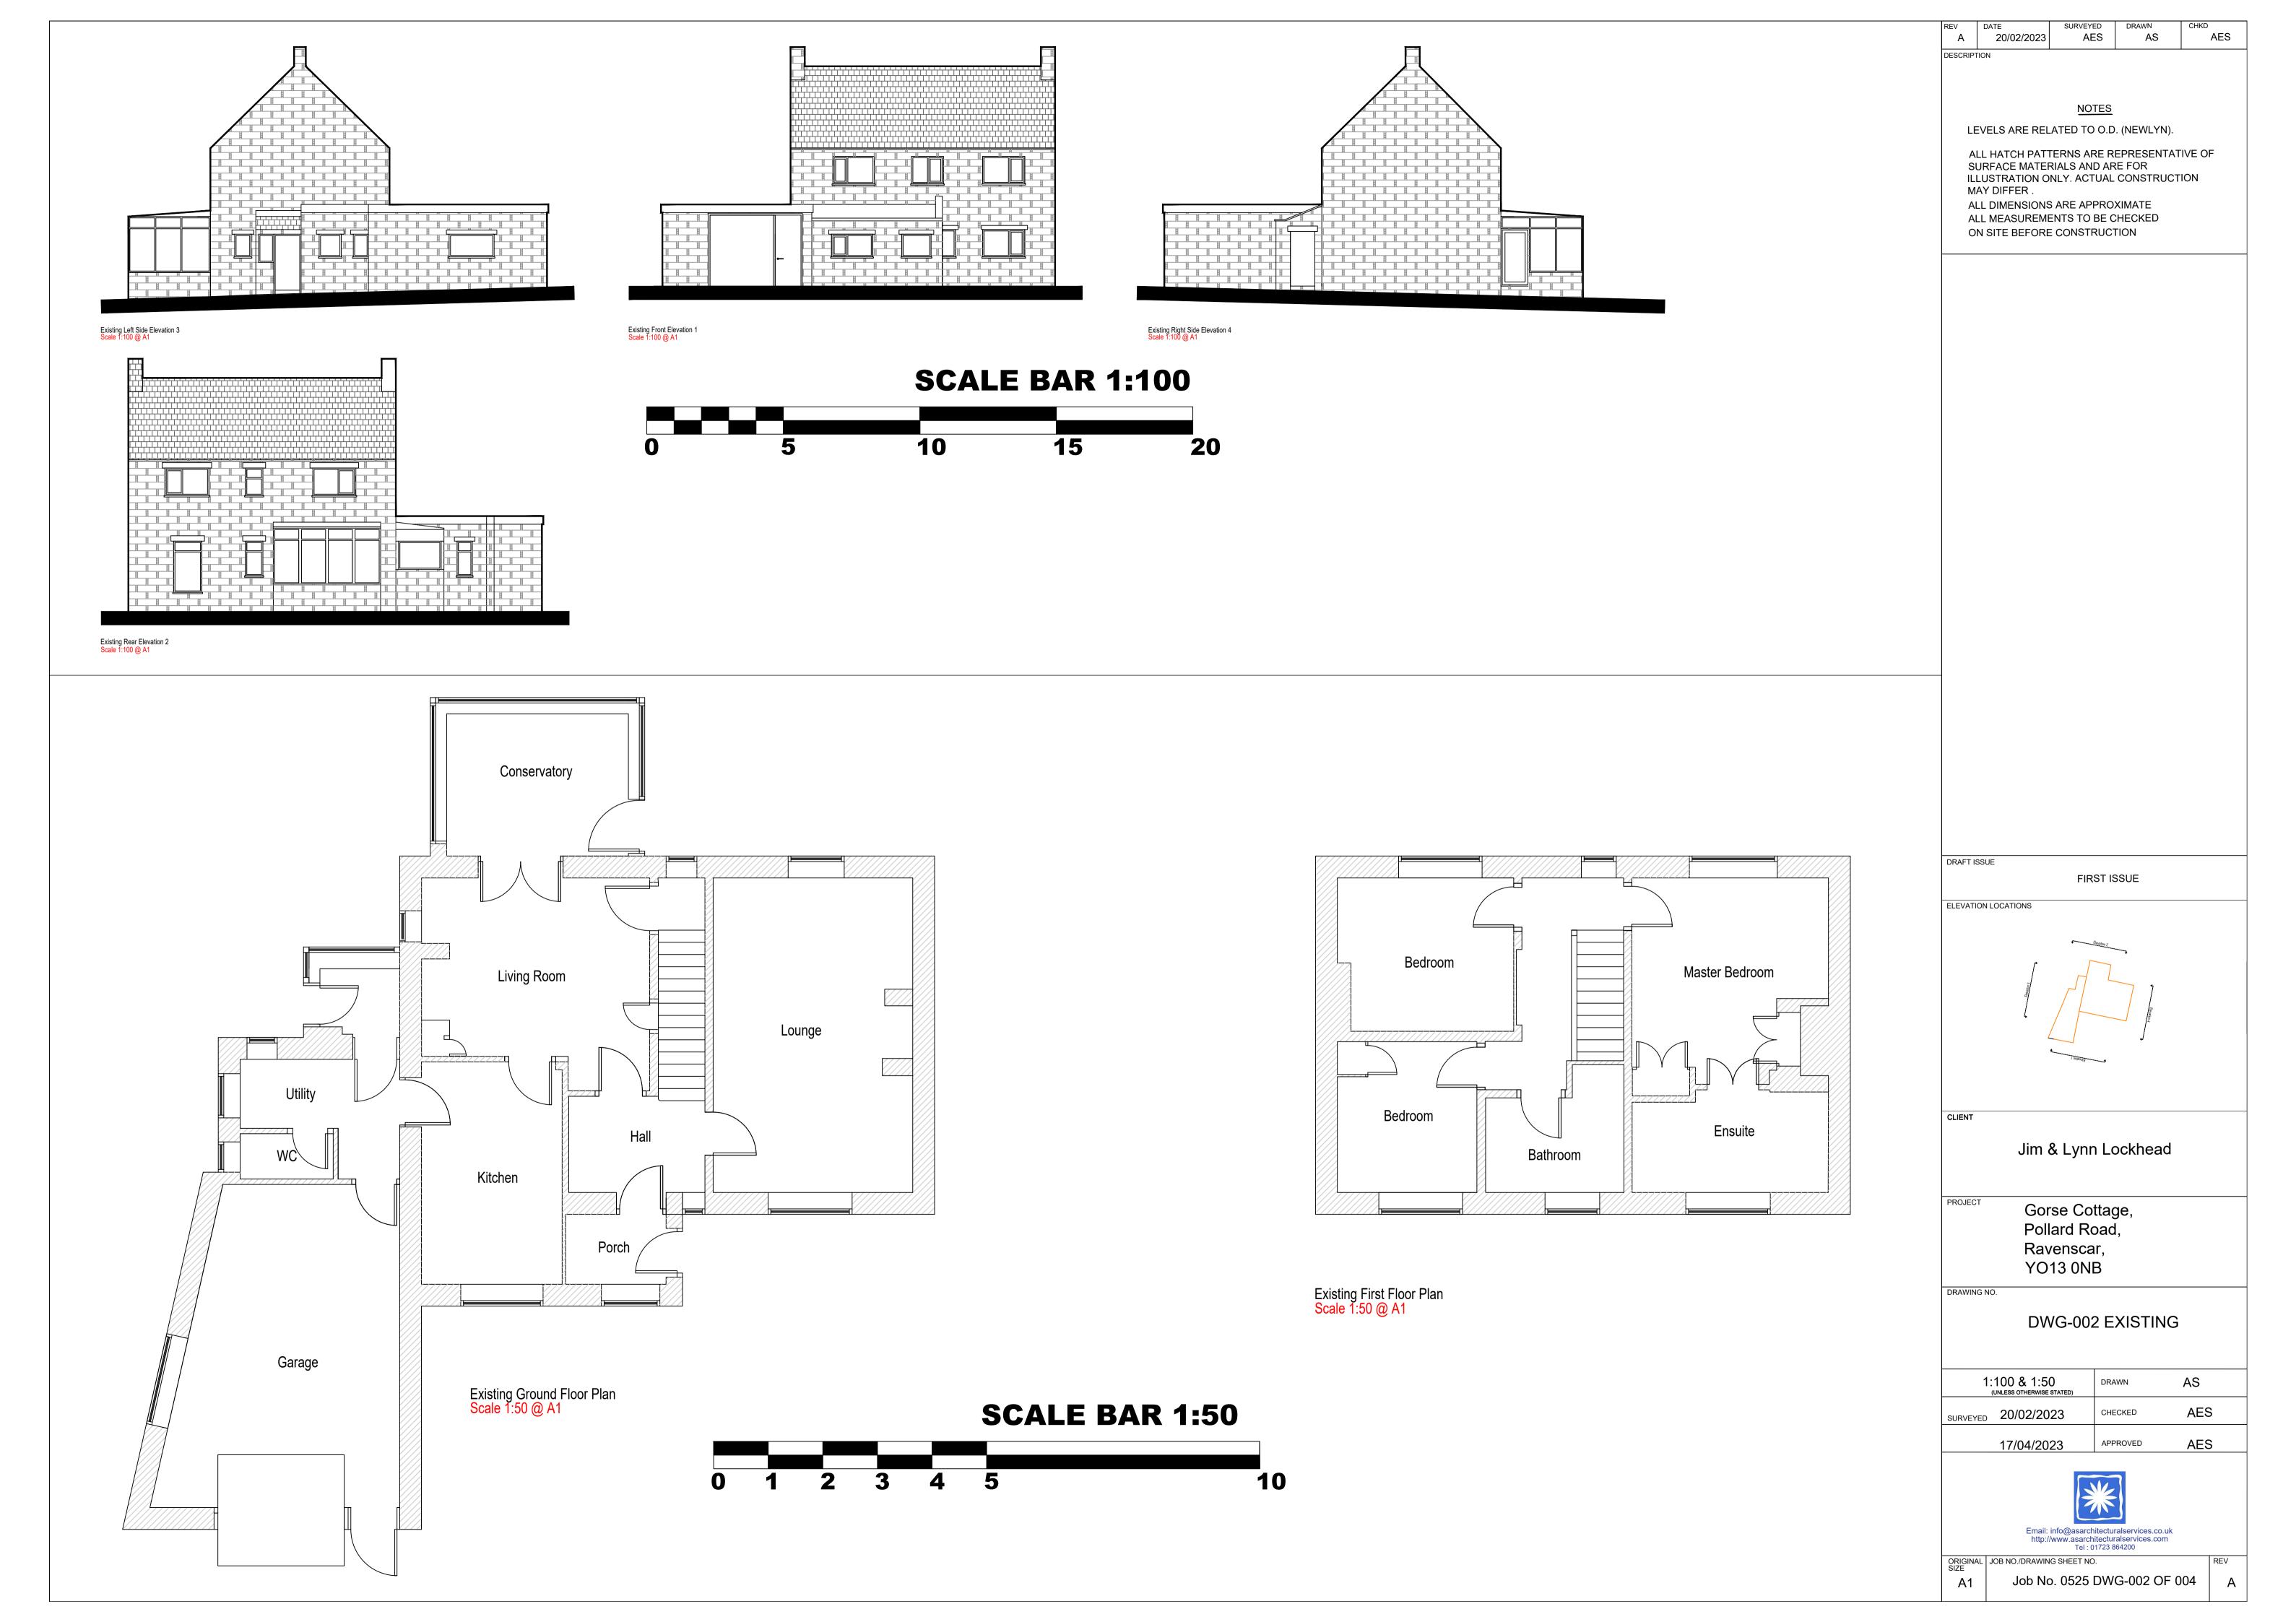

SURVEYED AES AES 20/02/2023 AS

<u>NOTES</u>

LEVELS ARE RELATED TO O.D. (NEWLYN).

ALL HATCH PATTERNS ARE REPRESENTATIVE OF SURFACE MATERIALS AND ARE FOR ILLUSTRATION ONLY. ACTUAL CONSTRUCTION MAY DIFFER . ALL DIMENSIONS ARE APPROXIMATE ALL MEASUREMENTS TO BE CHECKED ON SITE BEFORE CONSTRUCTION