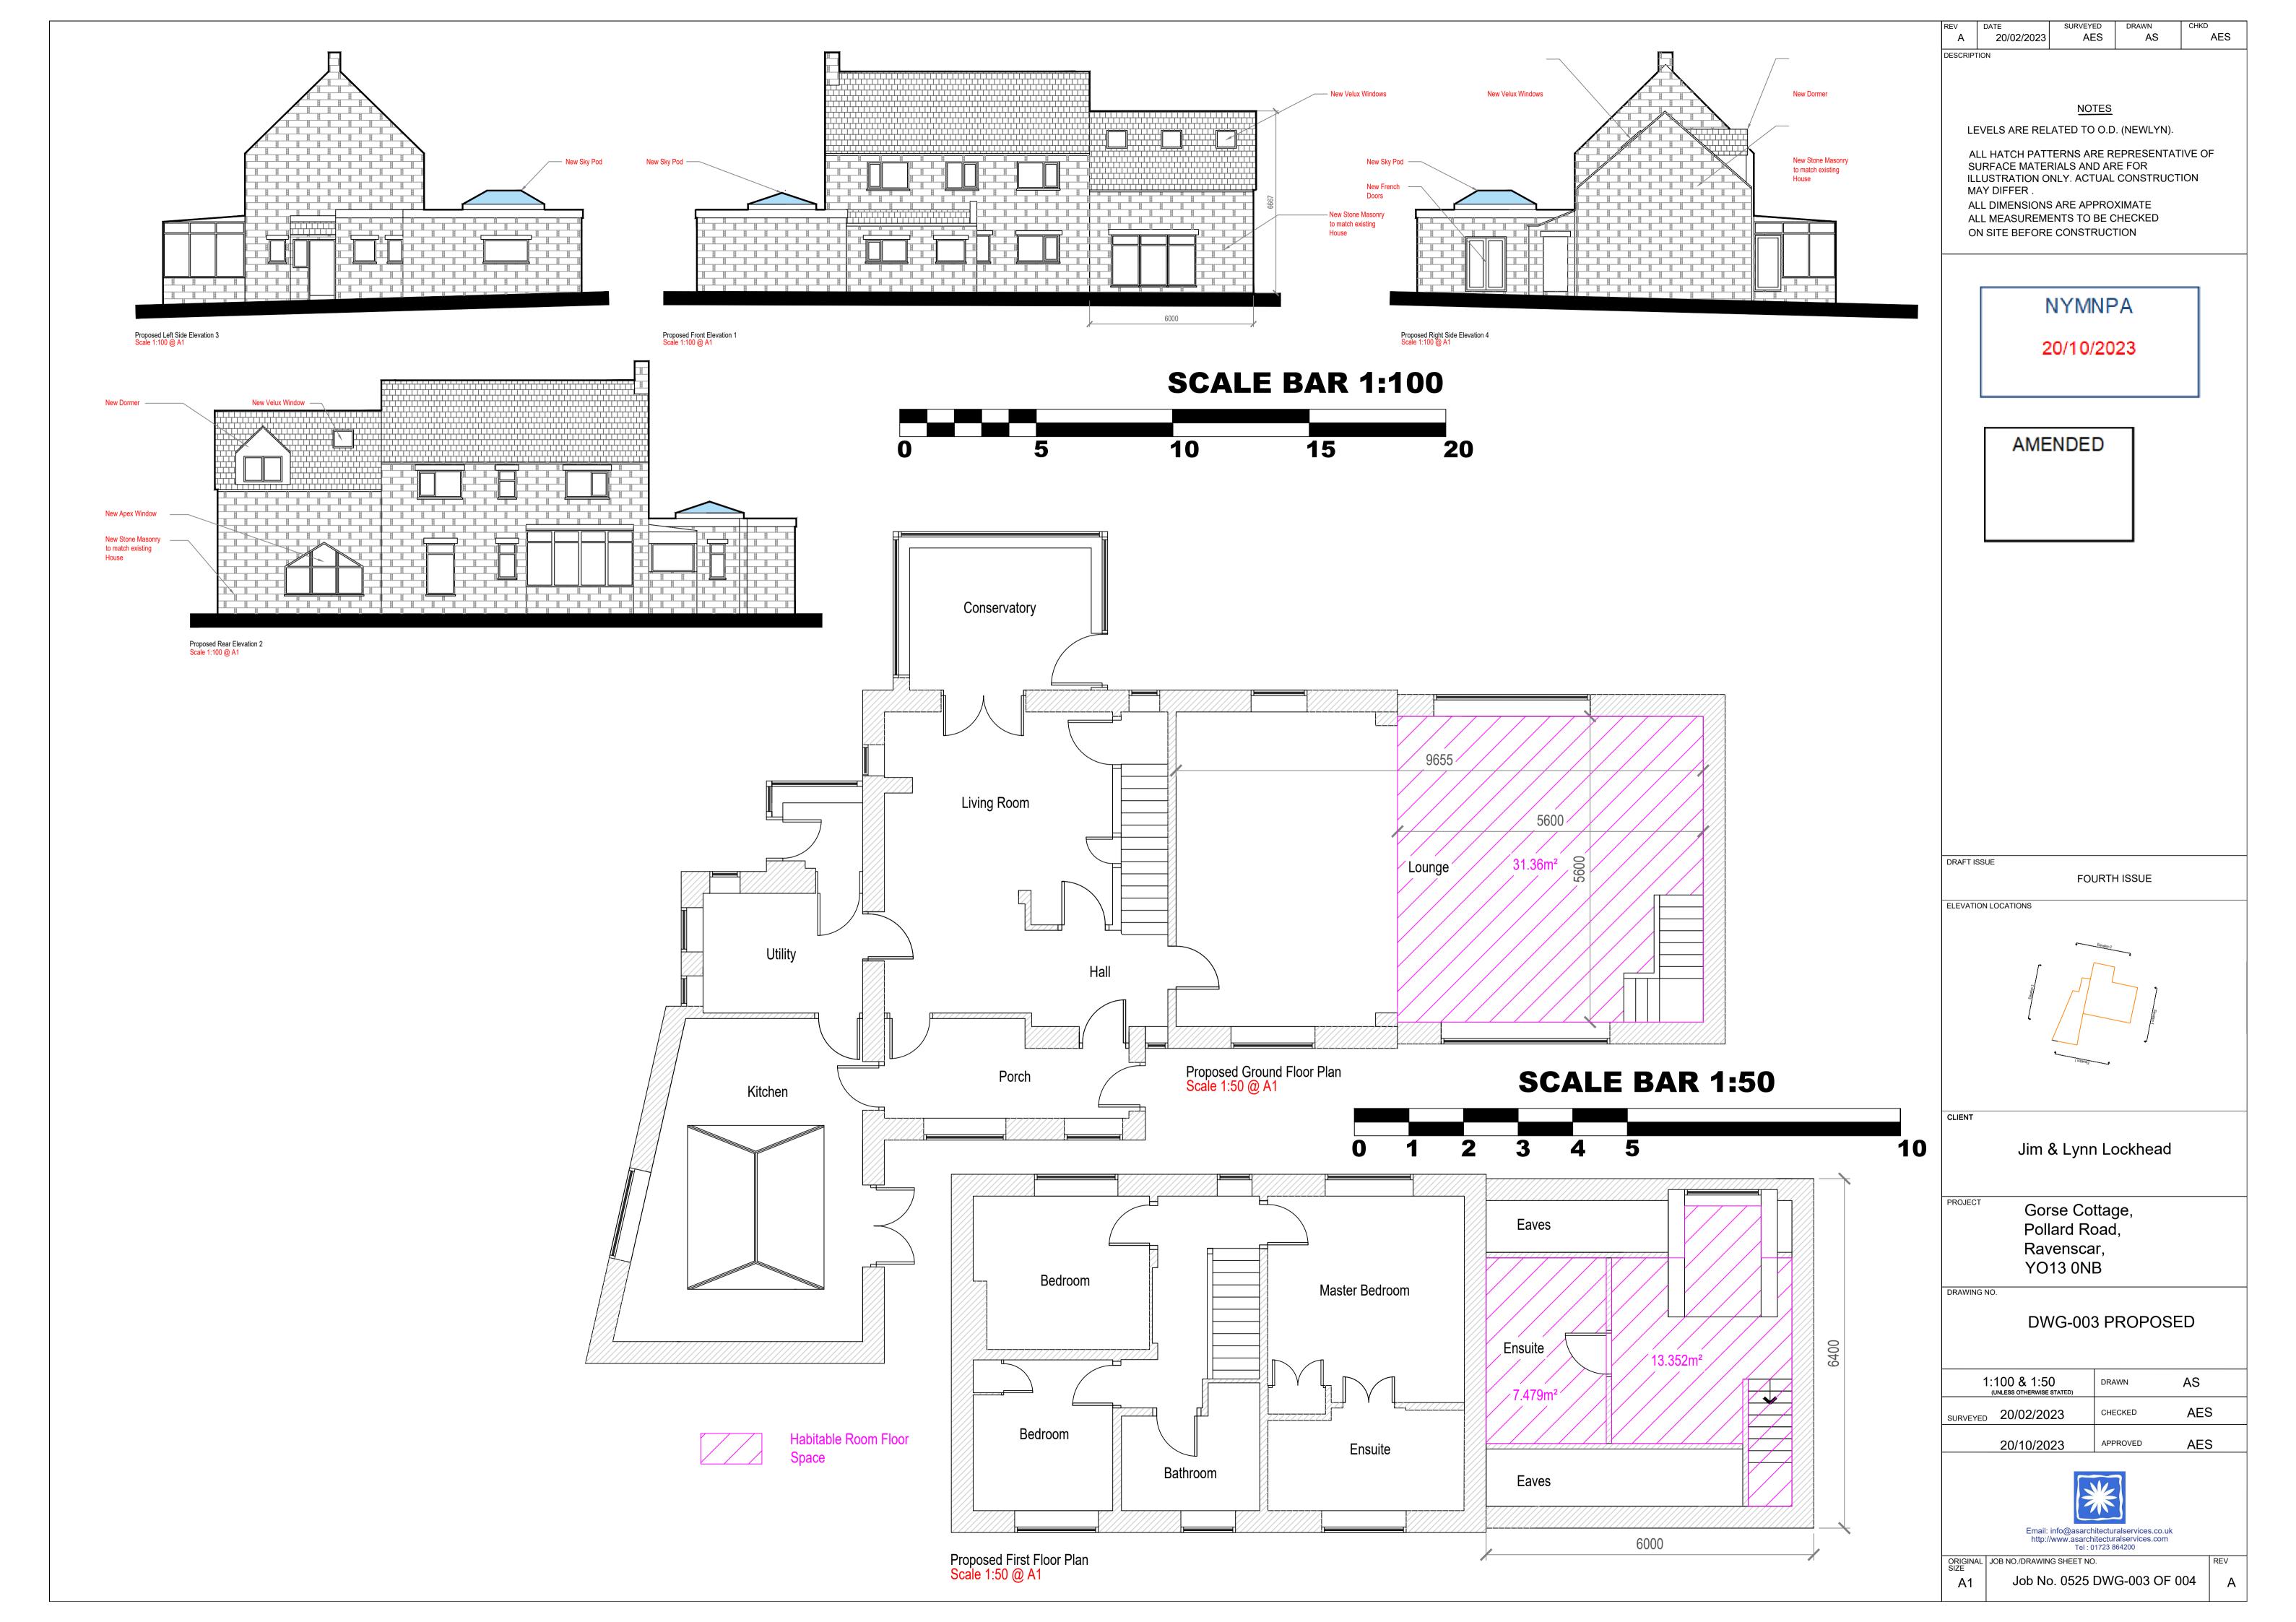

SURVEYED AES AES 20/02/2023 AS

<u>NOTES</u>

LEVELS ARE RELATED TO O.D. (NEWLYN).

ALL HATCH PATTERNS ARE REPRESENTATIVE OF SURFACE MATERIALS AND ARE FOR ILLUSTRATION ONLY. ACTUAL CONSTRUCTION MAY DIFFER . ALL DIMENSIONS ARE APPROXIMATE ALL MEASUREMENTS TO BE CHECKED ON SITE BEFORE CONSTRUCTION

DRAFT ISSUE FIRST ISSUE ELEVATION LOCATIONS

Jim & Lynn Lockhead

Gorse Cottage, Pollard Road, Ravenscar, YO13 0NB

DRAWING NO.

DWG-004 PROPOSED SHOWING HABITABLE SPACE

1:50 (UNLESS OTHERWISE STATED) AS DRAWN AES SURVEYED 20/02/2023 CHECKED AES

17/10/2023

APPROVED

Email: info@asarchitecturalservices.co.uk http://www.asarchitecturalservices.com Tel: 01723 864200

ORIGINAL JOB NO./DRAWING SHEET NO. SIZE Job No. 0525 DWG-004 OF 004