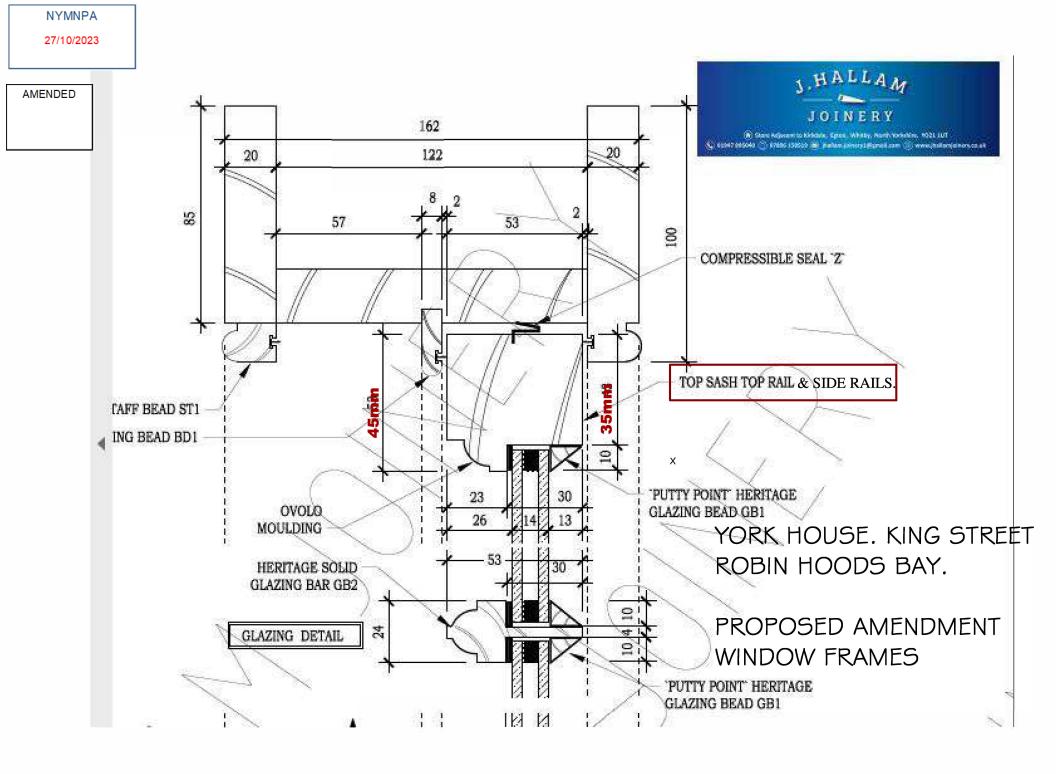

## NYMNPA

27/10/2023

**AMENDED** 

REVISION A. 27.10.23 Head & jambs of sashes width reduced by 8mm. Section 45 x 53mm o/a.

W2 Shown as being renewed.

## Proposed:

REPLACEMENT WINDOWS at YORK HOUSE, KING STREET ROBIN HOODS BAY

Drawing: PROPOSED WINDOW SCHEDULE W1 & W2

Drawing No. 423/20 A Date: AUGUST 2023 Scale: 1/20 Print at A3

MICHAEL MILLER BA(Hons) ARCH. CIAT Architectural Consultant

REPLACEMENT WINDOW FRAMES TO BE TIMBER FOR WHITE PAINT FINISH

INSTALLATION DETAILS TO MATCH EXISTING FOR ALL LOCATIONS.

MODIFY INSTALLATION AS NECESSARY FOR DEEPER BOX FRAME.

FRAME SECTIONS AS J.HALLAM JOINERY 'EGTON' HERITAGE RANGE. MODIFIED HEAD \$ JAMBS 45 x 53mm SECTION.

WHERE REQUIRED EXTEND SILL TO PROJECT BEYOND STRUCTURE USING REBATED AND GLUED SECTION.

REFER TO PHOTOGRAPHS SUBMITTED FOR SPECIFIC DETAILS OF INSTALLATION.X