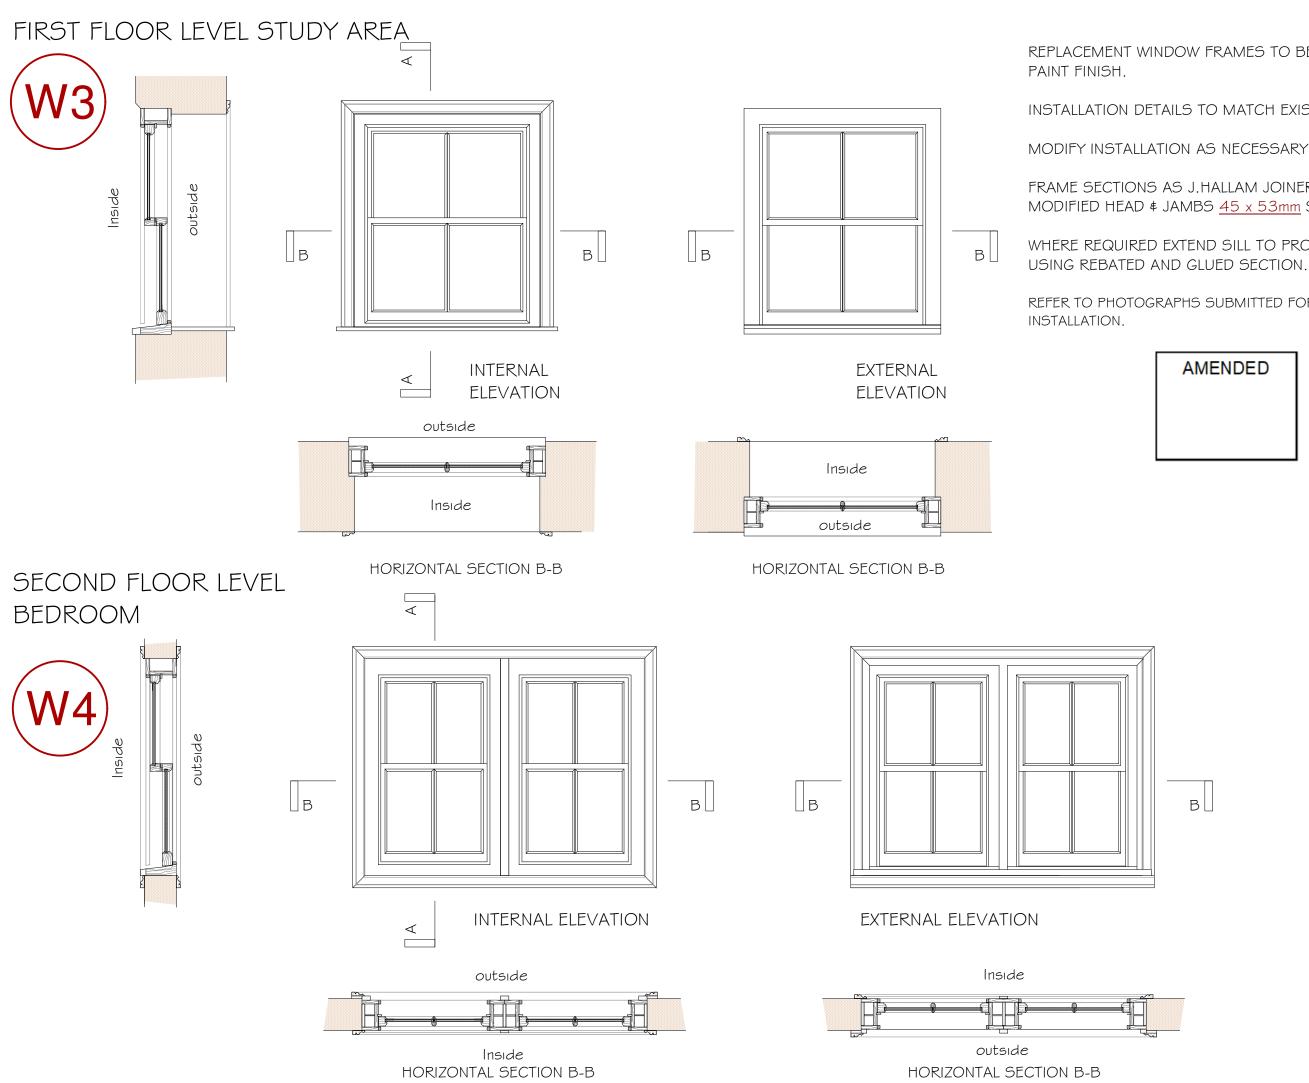

NYMNPA

27/10/2023

**REVISION A. 27.10.23** Head & jambs of sashes width reduced by 8mm. Section  $45 \times 53$ mm o/a.

Proposed:

REPLACEMENT WINDOWS YORK HOUSE, KING STREET ROBIN HOODS BAY

Drawing: PROPOSED WINDOW SCHEDULE W3 & W4

Drawing No. 423/21 A Date: AUGUST 2023 Scale: 1/20 Print at A3

MICHAEL MILLER BA(Hons) ARCH. CIAT Architectural Consultant

16 PARK VIEW. GLAISDALE. WHITBY NORTH YORKSHIRE. YO21 2PP. Tele: 01 947 897 497.

## NYMNPA

27/10/2023

**AMENDED** 

REVISION A. 27.10.23 Head & jambs of sashes width reduced by 8mm. Section 45 x 53mm o/a.

W2 Shown as being renewed.