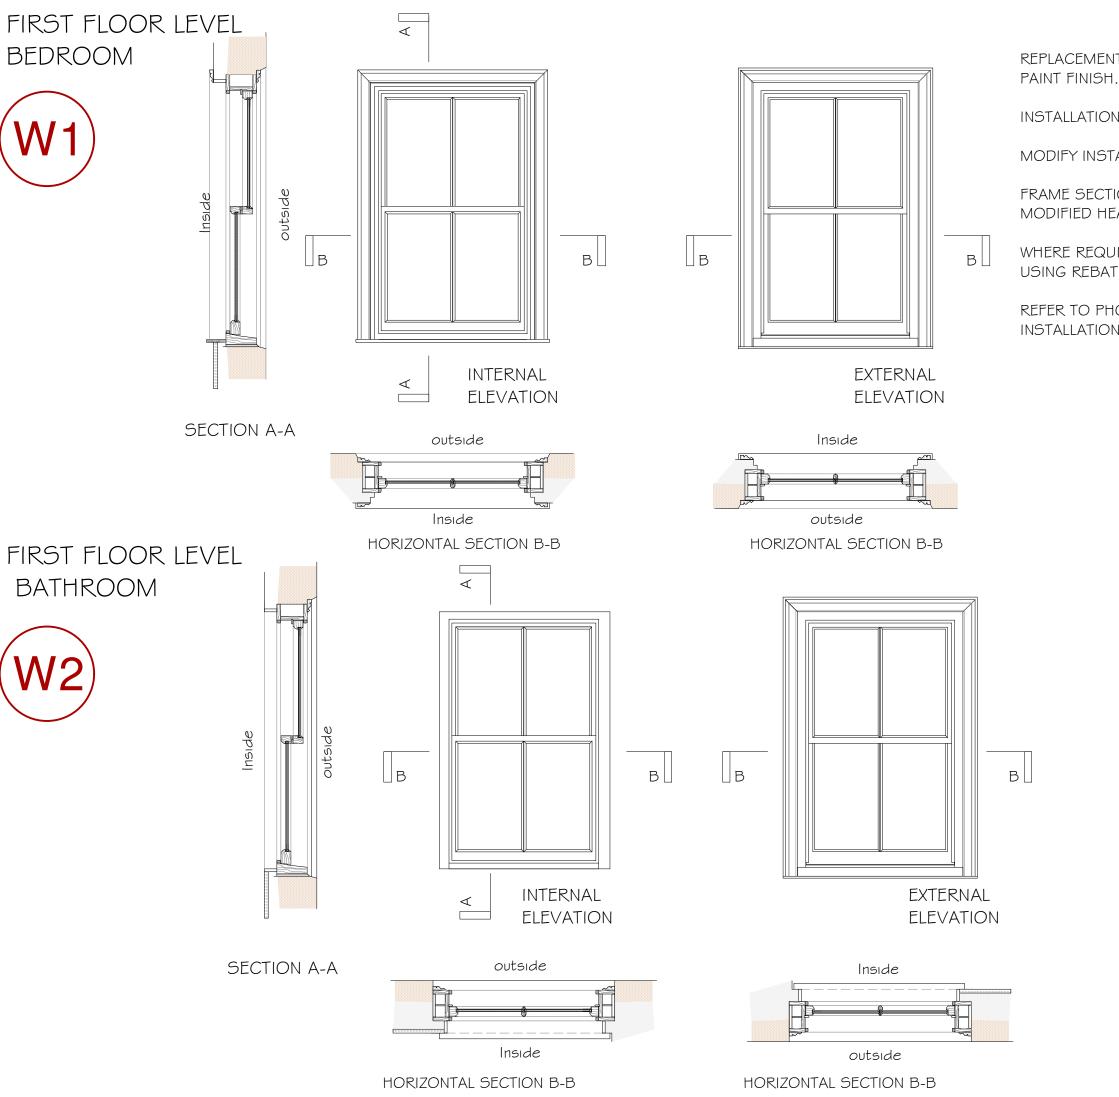

REPLACEMENT WINDOW FRAMES TO BE TIMBER FOR WHITE PAINT FINISH

INSTALLATION DETAILS TO MATCH EXISTING FOR ALL LOCATIONS.

MODIFY INSTALLATION AS NECESSARY FOR DEEPER BOX FRAME.

FRAME SECTIONS AS J.HALLAM JOINERY 'EGTON' HERITAGE RANGE. MODIFIED HEAD \$ JAMBS 45 x 53mm SECTION.

WHERE REQUIRED EXTEND SILL TO PROJECT BEYOND STRUCTURE USING REBATED AND GLUED SECTION.

REFER TO PHOTOGRAPHS SUBMITTED FOR SPECIFIC DETAILS OF INSTALLATION.X

## NYMNPA

27/10/2023

**AMENDED** 

REVISION A. 27.10.23 Head & jambs of sashes width reduced by 8mm. Section 45 x 53mm o/a.

W2 Shown as being renewed.

## Proposed:

REPLACEMENT WINDOWS at YORK HOUSE, KING STREET ROBIN HOODS BAY

Drawing: PROPOSED WINDOW SCHEDULE W1 & W2

Drawing No. 423/20 A Date: AUGUST 2023 Scale: 1/20 Print at A3

MICHAEL MILLER BA(Hons) ARCH. CIAT Architectural Consultant

16 PARK VIEW. GLAISDALE. WHITBY NORTH YORKSHIRE. YO21 2PP. Tele: 01 947 897 497.

REPLACEMENT WINDOW FRAMES TO BE TIMBER FOR WHITE

INSTALLATION DETAILS TO MATCH EXISTING FOR ALL LOCATIONS.

MODIFY INSTALLATION AS NECESSARY FOR DEEPER BOX FRAME.

FRAME SECTIONS AS J. HALLAM JOINERY 'EGTON' HERITAGE RANGE. MODIFIED HEAD \$ JAMBS 45 x 53mm SECTION

WHERE REQUIRED EXTEND SILL TO PROJECT BEYOND STRUCTURE

REFER TO PHOTOGRAPHS SUBMITTED FOR SPECIFIC DETAILS OF