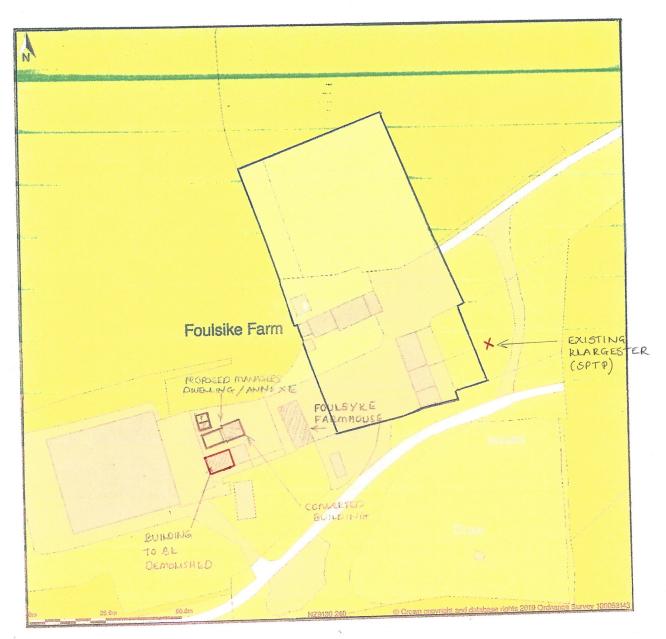

# Foulsyke Farm, Foulsike Farm, Fylingdales, Whitby, North Yorkshire, YO22 4QL

Site Plan shows area bounded by: 491208.99, 502308.98 491408.99, 502508.98 (at a scale of 1:1250), OSGridRef: NZ9130 240. The representation of a road, track or path is no evidence of a right of way. The representation of features as lines is no evidence of a property boundary.

Produced on 1st May 2019 from the Ordnance Survey National Geographic Datebase and incorporating surveyed revision available at this date. Reproduction in whole or part is prohibited without the prior permission of Ordnance Survey. © Crown copyright 2019. Supplied by www.buyaplan.co.uk a licensed Ordnance Survey partner (100053143). Unique plan reference: #00417474-CF19DE