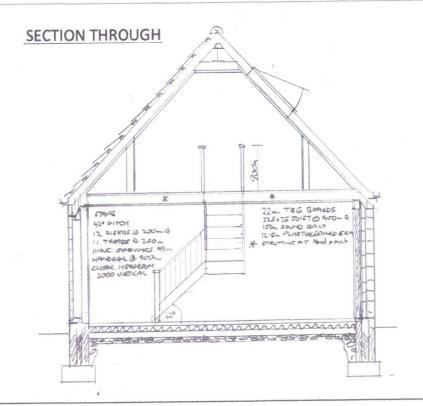

## NYMNPA

17/10/2023

ROOF 200 X 50MM RIDGE STRUCTURAL CALCS TO BE FORWARDED SEPERATELY TILES TO MATCH EXISTING **BREATHABLE FELT 40 X 20MM TILE BATTENS** 150 X 50MM SPARS @ 400 MM C 100MM KINGSPAN INSULATION BETWEEN SPARS **50MM OVER FACE** 12.5MM PLASTERBOARD AND SKIM 100 X 50MM WALL PLATE

### WALLS

150MM STONE TO MATCH EXISTING 75MM KINGSPAN INSULATION TO CAVITY 100MM CONCRATE BLOCK INNER LEAF 5 NO STAINLESS STEEL WALL TIES PER M2 HORIZONTAL & VERTICAL INSULATED DPC CAVITY **CLOSERS TO OPENINGS** INSULATED CATNIC LINTELS TO OPENINGS 150MM END BEARING 12.5MM DOT & DAB PLASTERBOARD & SKIM

30 X 6MM MILD STEEL HOLDING DOWN & LATERAL SUPPORT STRAPS

## **FLOOR**

100MM OVERSITE CONCRETE NOT LOWER THAN ADJ LEVEL 125MM KINGSPAN INSULATION 1200G VISQUINE DPM 70MM CONCRETE SCREED

## **FOUNDATIONS**

600 X 400MM CONCRETE CAVITY WALLS BELOW GROUND LEVEL TO BE FILLED WITH CONCRETE TO 200MM BELOW GROUND LEVEL

### DRAINAGE

100MM PVC PIPE IN GRANULAR SURROUND **GULLIES BACK INLET & TRAPPED** 150MM PVC GUTTER 75MM PVC FALLPIPE

## **WINDOWS & DOORS**

UPVC DOUBLE GLAZED 25MM AIR GAP. 8000MM TRICKLE VENT 1/10TH FLOOR AREA OPENABLE SASH SAFETY GLAZING TO CRITICAL LOCATIONS TO BS6206 1981