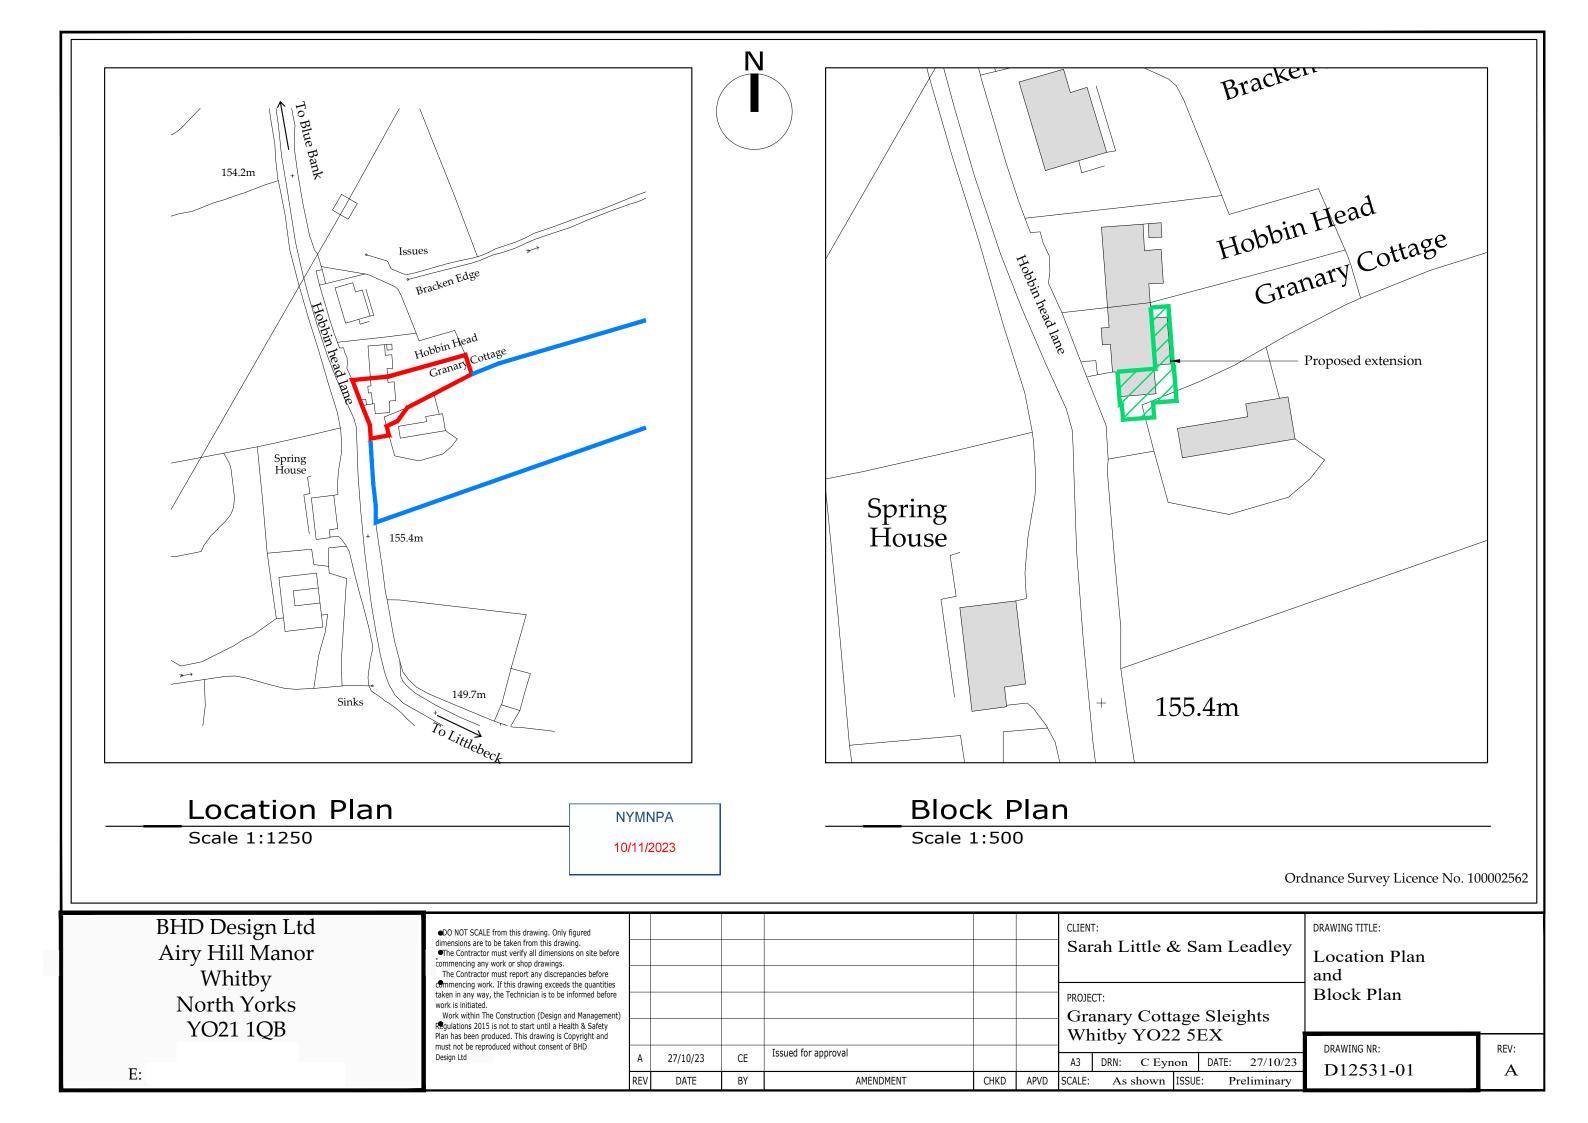

BHD Design Ltd

Airy Hill Manor Whitby North Yorks YO21 1QB

Sarah Little and Sam Leadley

**Granary Cottage** Sleights, Whitby

Existing

Floor Plans

and Elevations

taken from this drawing.

BHD Design Ltd Airy Hill Manor Whitby North Yorks YO21 1QB

Sarah Little and Sam Leadley

**Granary Cottage** Sleights, Whitby

Proposed Floor Plans

DRAWING STATUS:

Preliminary

Neil Duffield Marie Kay 1:50 @ A1 30.03.2023