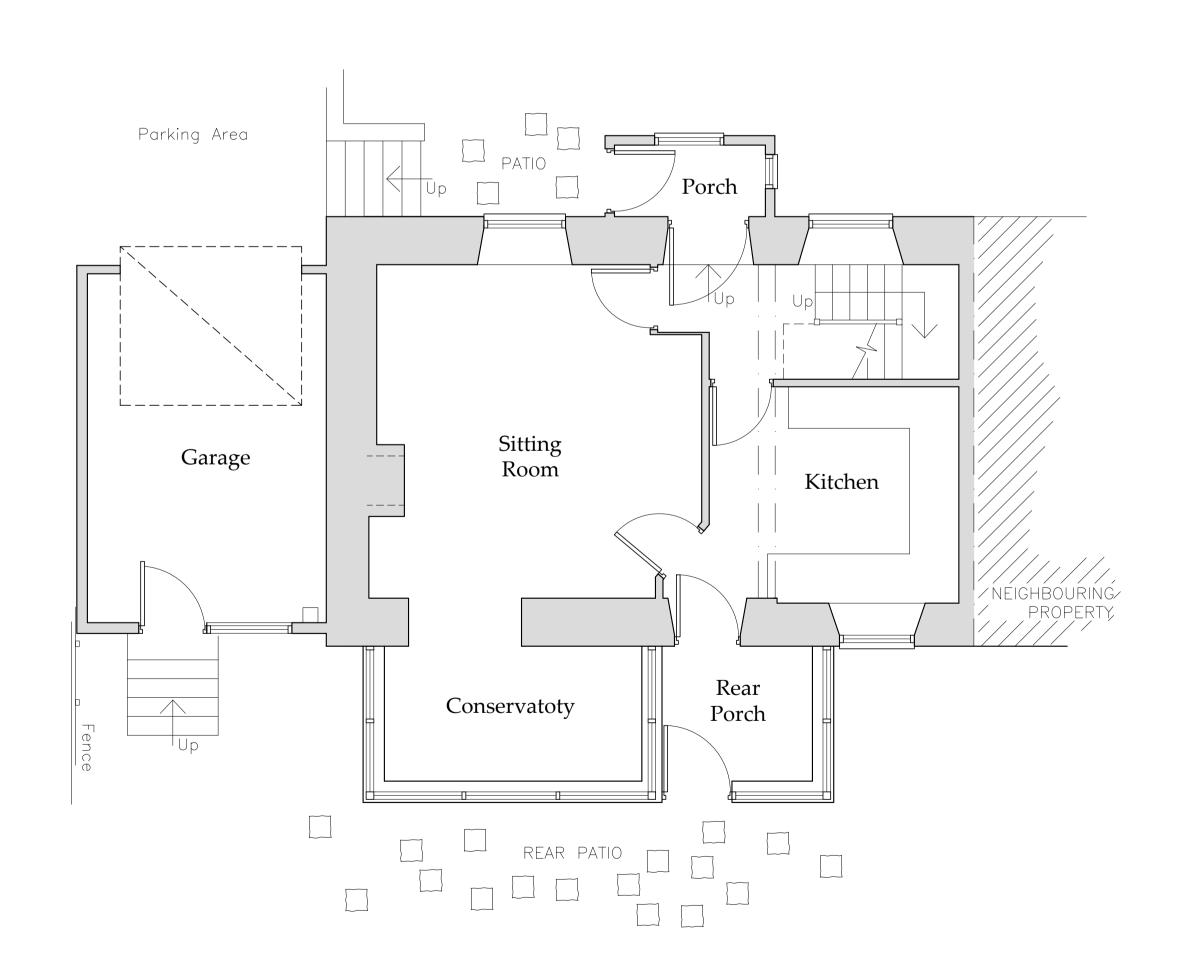

BHD Design Ltd Airy Hill Manor Whitby North Yorks YO21 1QB

Sarah Little and Sam Leadley

**Granary Cottage** Sleights, Whitby

Proposed Floor Plans

DRAWING STATUS:

Preliminary

Neil Duffield Marie Kay 1:50 @ A1 30.03.2023

D12531-04

Scale 1:50