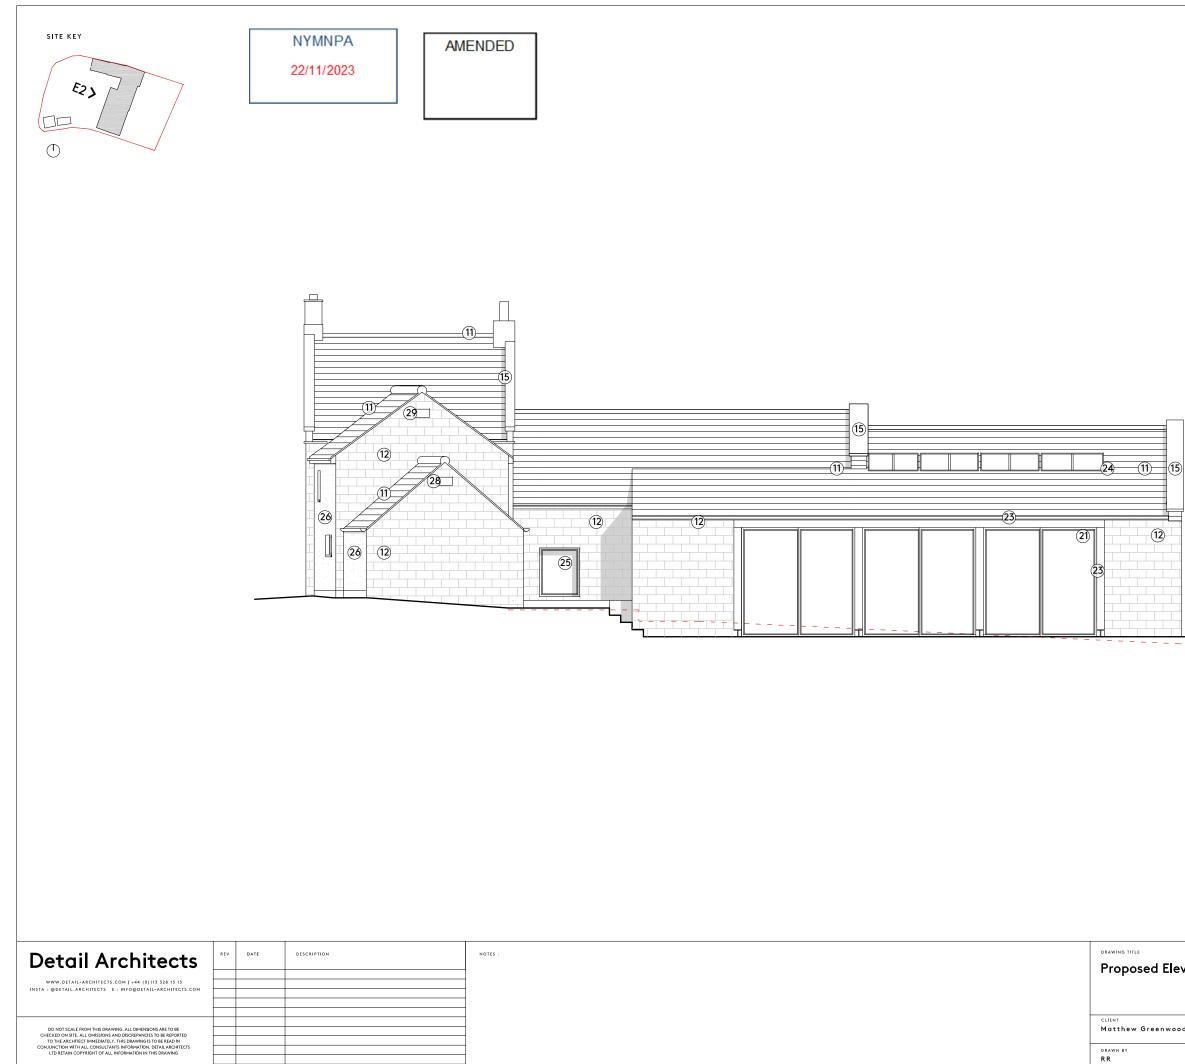

- 26 : Through colour render (off white) 27 : Obscure glazing

| evation 3 |                  | The Lilac<br>West Ba<br>YO21 3SI | rnby, Whi          | tby      |
|-----------|------------------|----------------------------------|--------------------|----------|
| od        |                  | PROJECT NO.<br>2023-072          | DRAWING NO.        | REV<br>B |
|           | CHECKED BY<br>RB | DRAWING STATUS                   | scale<br>1:100 @A3 | i        |