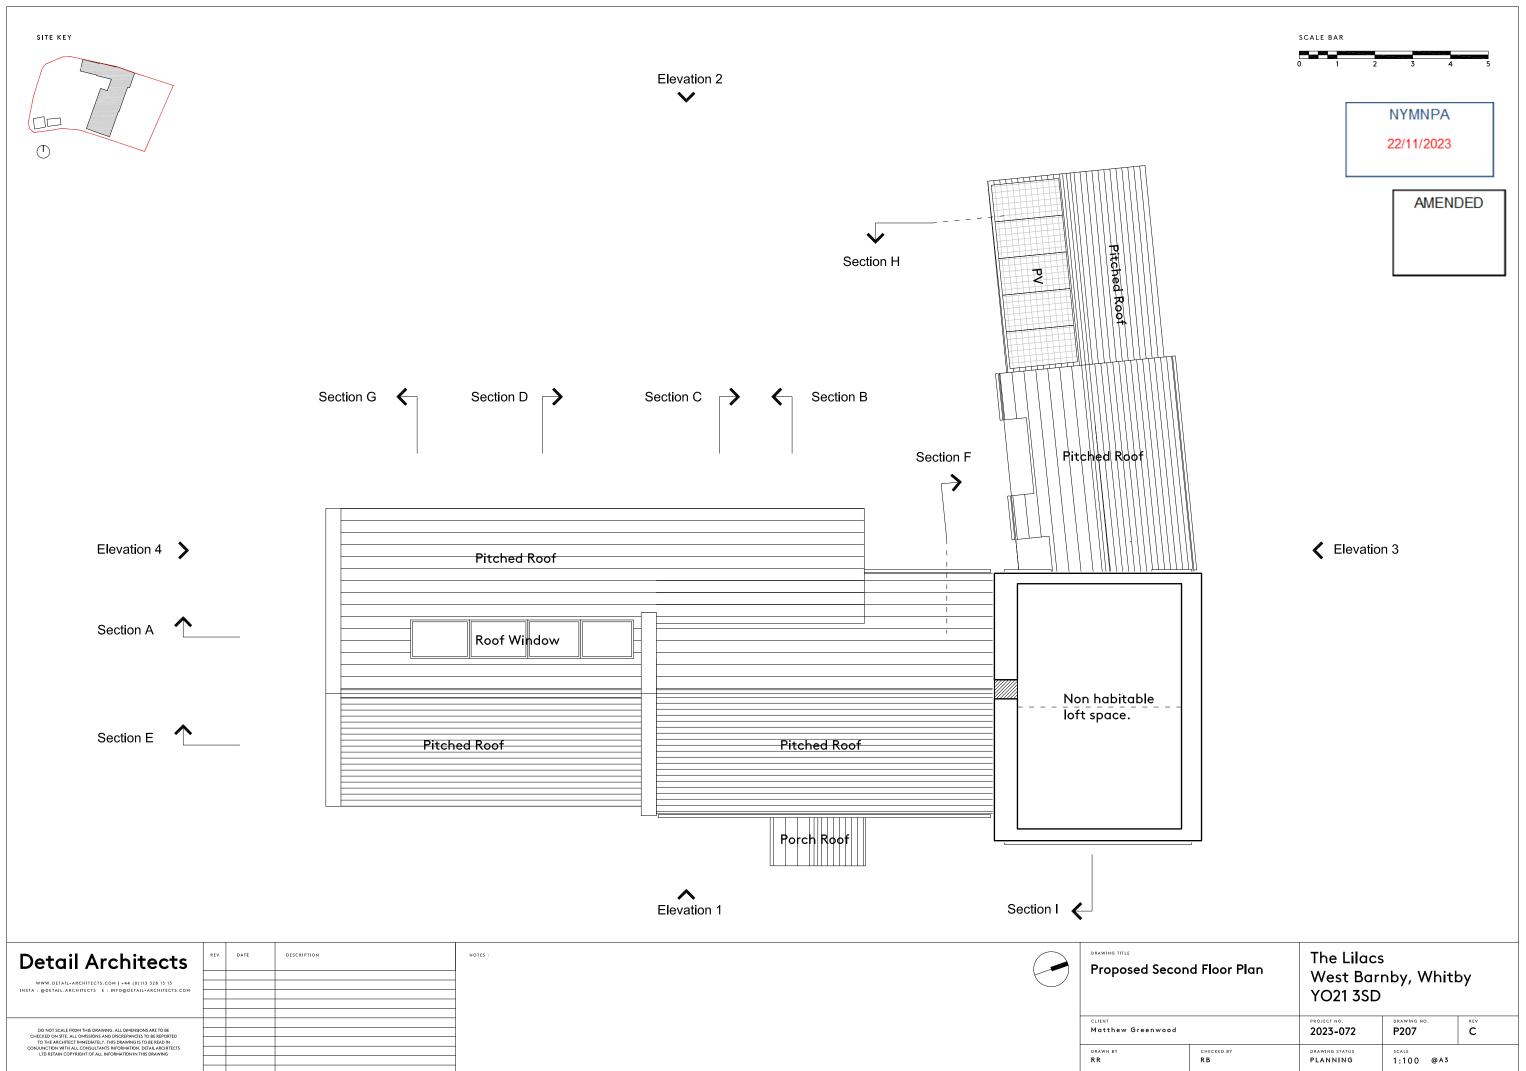

| ə d |                          | PROJECT NO.<br>2023-072 | DRAWING NO.<br>P208 | C |
|-----|--------------------------|-------------------------|---------------------|---|
|     | checked by<br><b>R B</b> | DRAWING STATUS          | scale<br>1:100 @A3  |   |