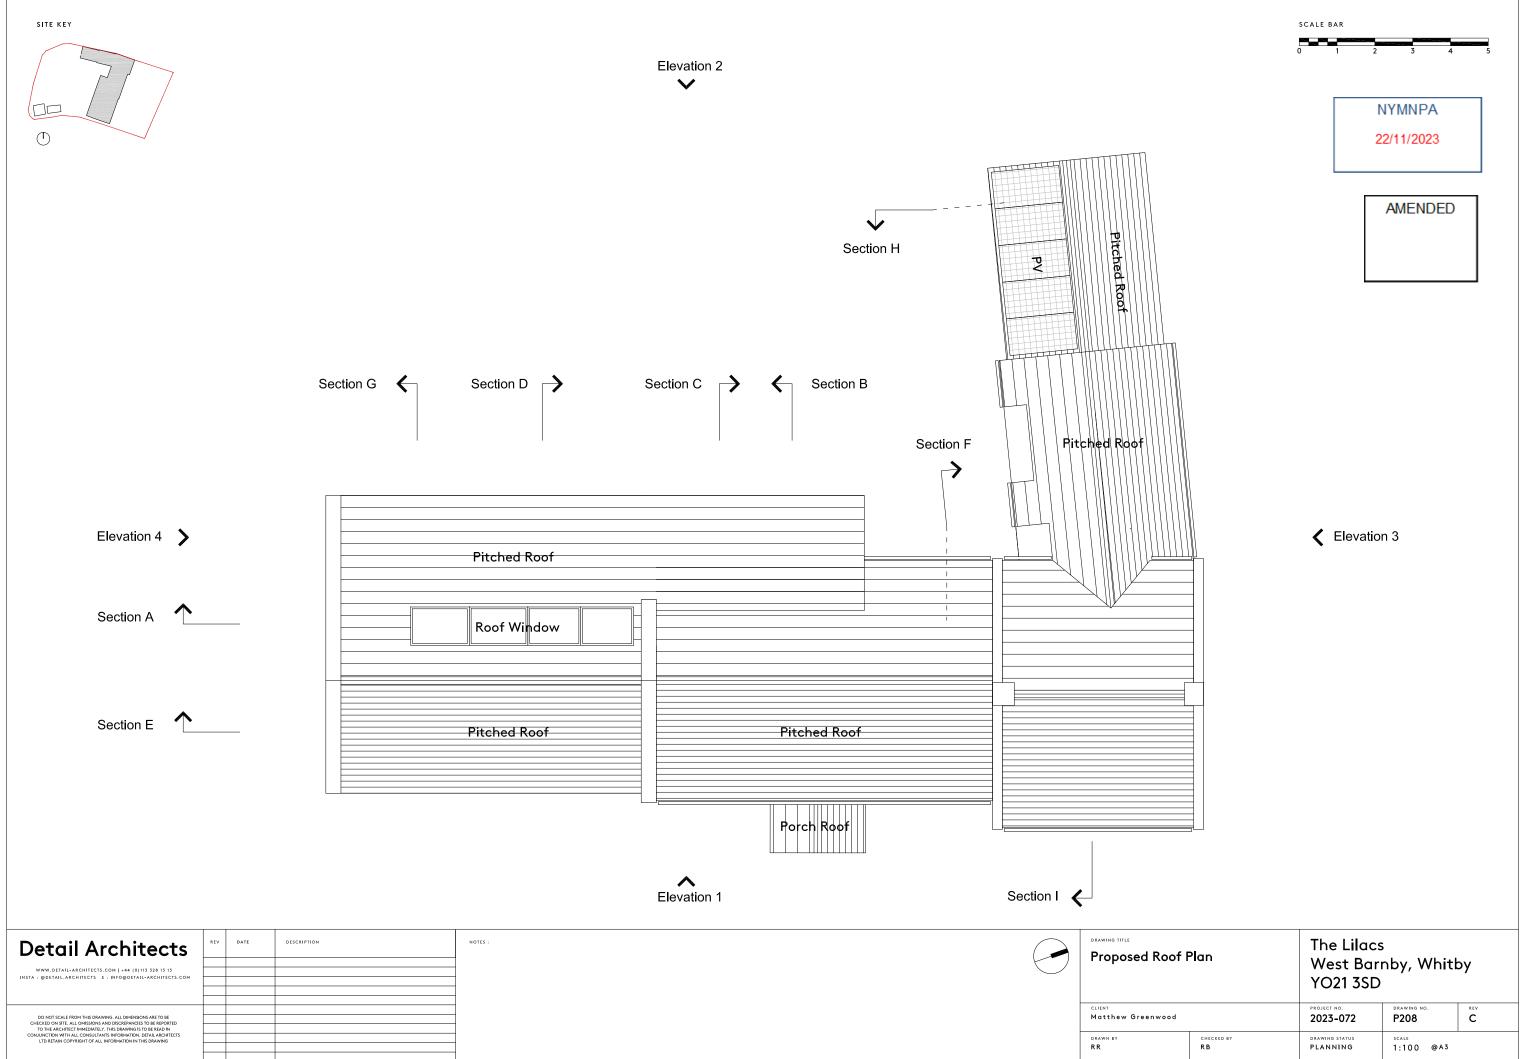

| ə d |                          | PROJECT NO.<br>2023-072 | DRAWING NO.<br>P208 | C |
|-----|--------------------------|-------------------------|---------------------|---|
|     | checked by<br><b>R B</b> | DRAWING STATUS          | scale<br>1:100 @A3  |   |