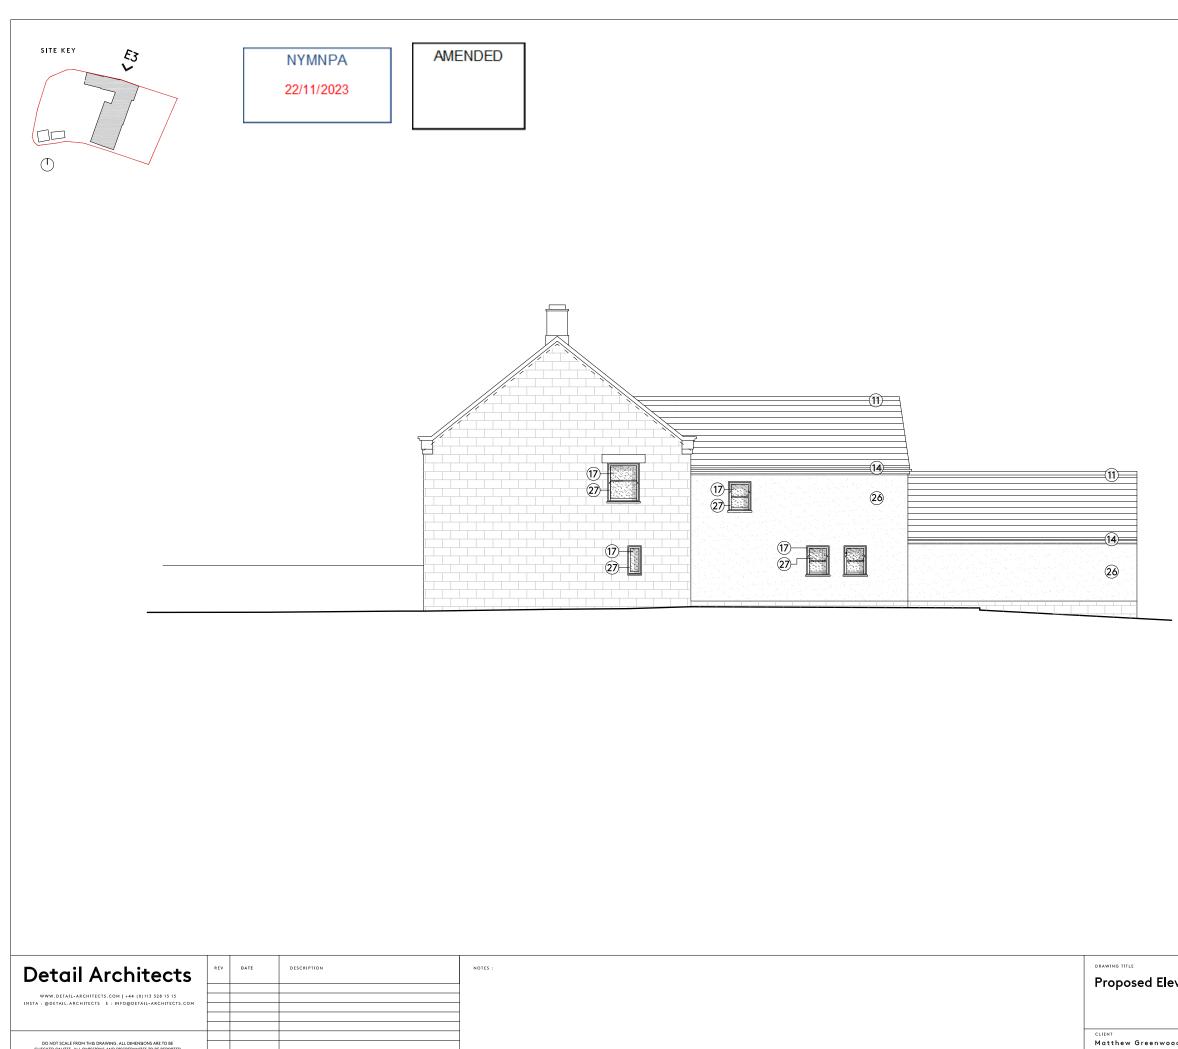

- 26 : Through colour render (off white) 27 : Obscure glazing

| evation 3 |                  | The Lilac<br>West Ba<br>YO21 3SI | rnby, Whi          | tby      |
|-----------|------------------|----------------------------------|--------------------|----------|
| od        |                  | PROJECT NO.<br>2023-072          | DRAWING NO.        | REV<br>B |
|           | CHECKED BY<br>RB | DRAWING STATUS                   | scale<br>1:100 @A3 | i        |