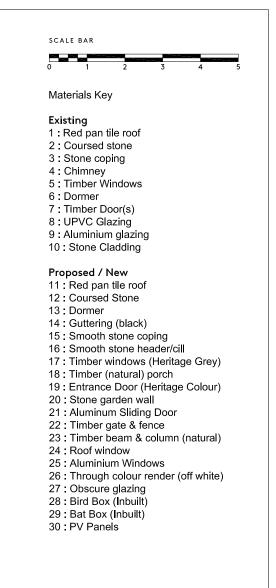

- 26 : Through colour render (off white) 27 : Obscure glazing

| evation 3 |                  | The Lilac<br>West Ba<br>YO21 3SI | rnby, Whi          | tby      |
|-----------|------------------|----------------------------------|--------------------|----------|
| od        |                  | PROJECT NO.<br>2023-072          | DRAWING NO.        | REV<br>B |
|           | CHECKED BY<br>RB | DRAWING STATUS                   | scale<br>1:100 @A3 | i        |