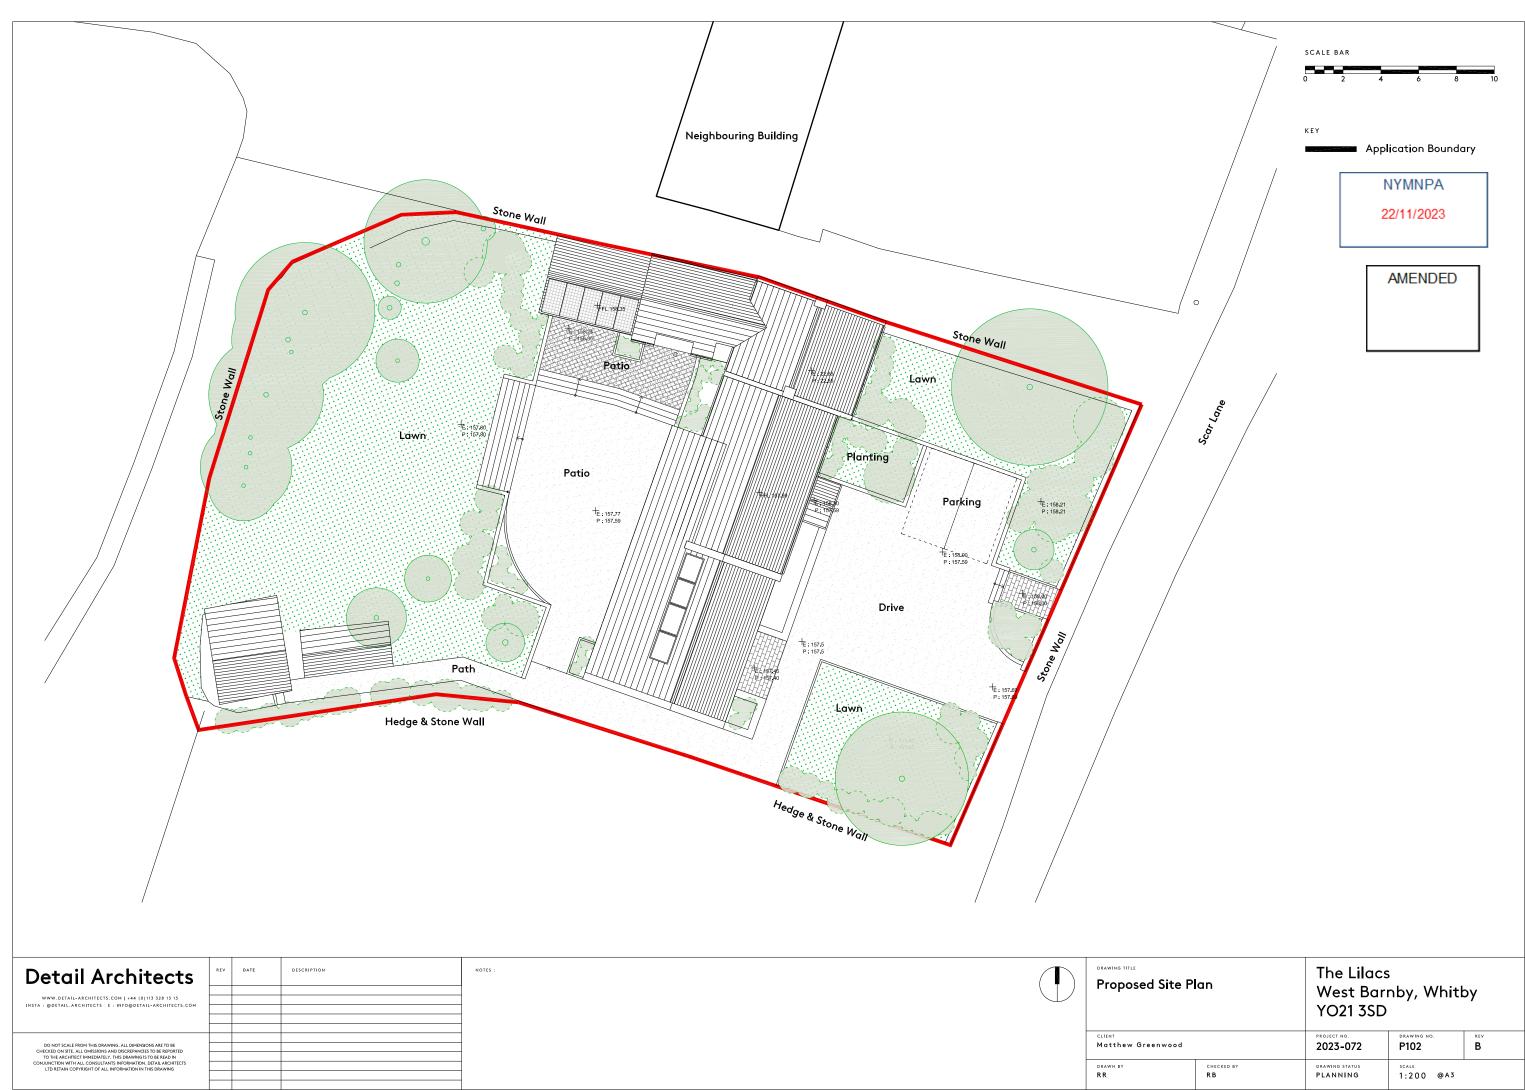

| o d |                          | PROJECT NO.<br>2023-072 | drawing no.<br>P102 | REV<br>B |
|-----|--------------------------|-------------------------|---------------------|----------|
|     | CHECKED BY<br><b>R B</b> | DRAWING STATUS          | scale<br>1:200 @A3  |          |