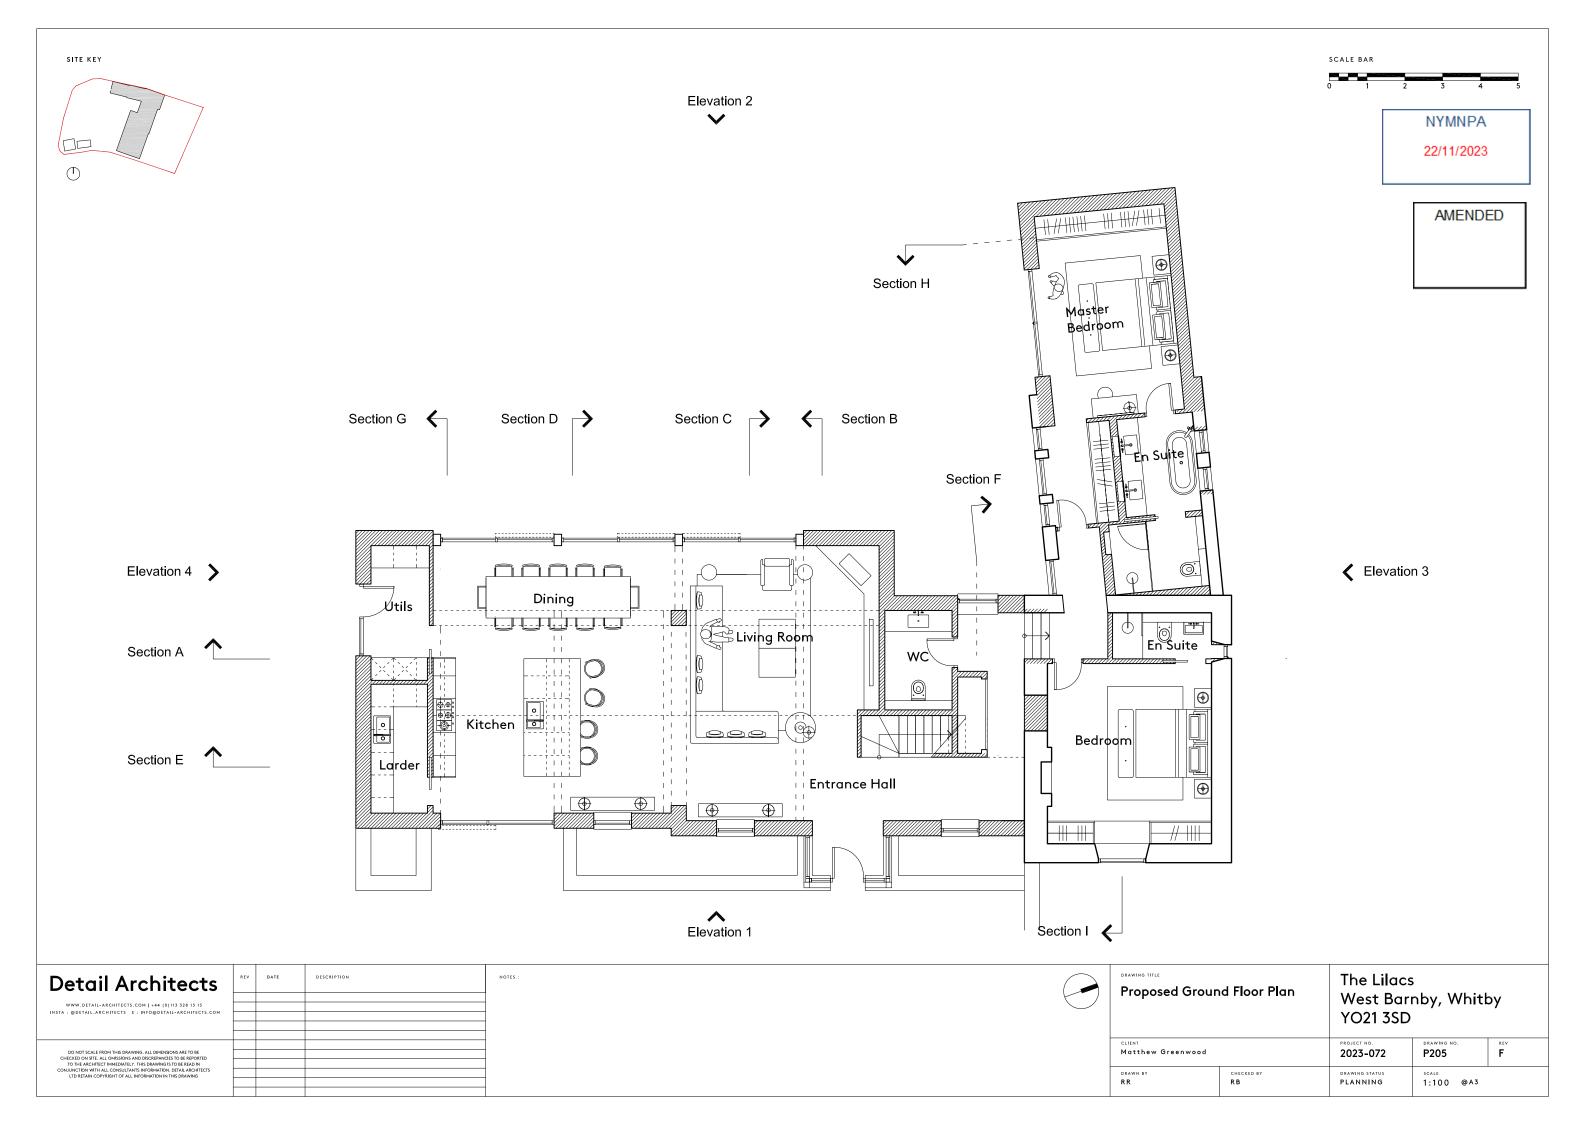

drawn by **R R** 

| ction A |                          | The Lilacs<br>West Bar<br>YO21 3SD | nby, Whitt          | ру       |
|---------|--------------------------|------------------------------------|---------------------|----------|
| o d     |                          | PROJECT NO.<br>2023-072            | drawing no.<br>P310 | REV<br>D |
|         | CHECKED BY<br><b>R B</b> | DRAWING STATUS                     | scale<br>1:100 @A3  |          |