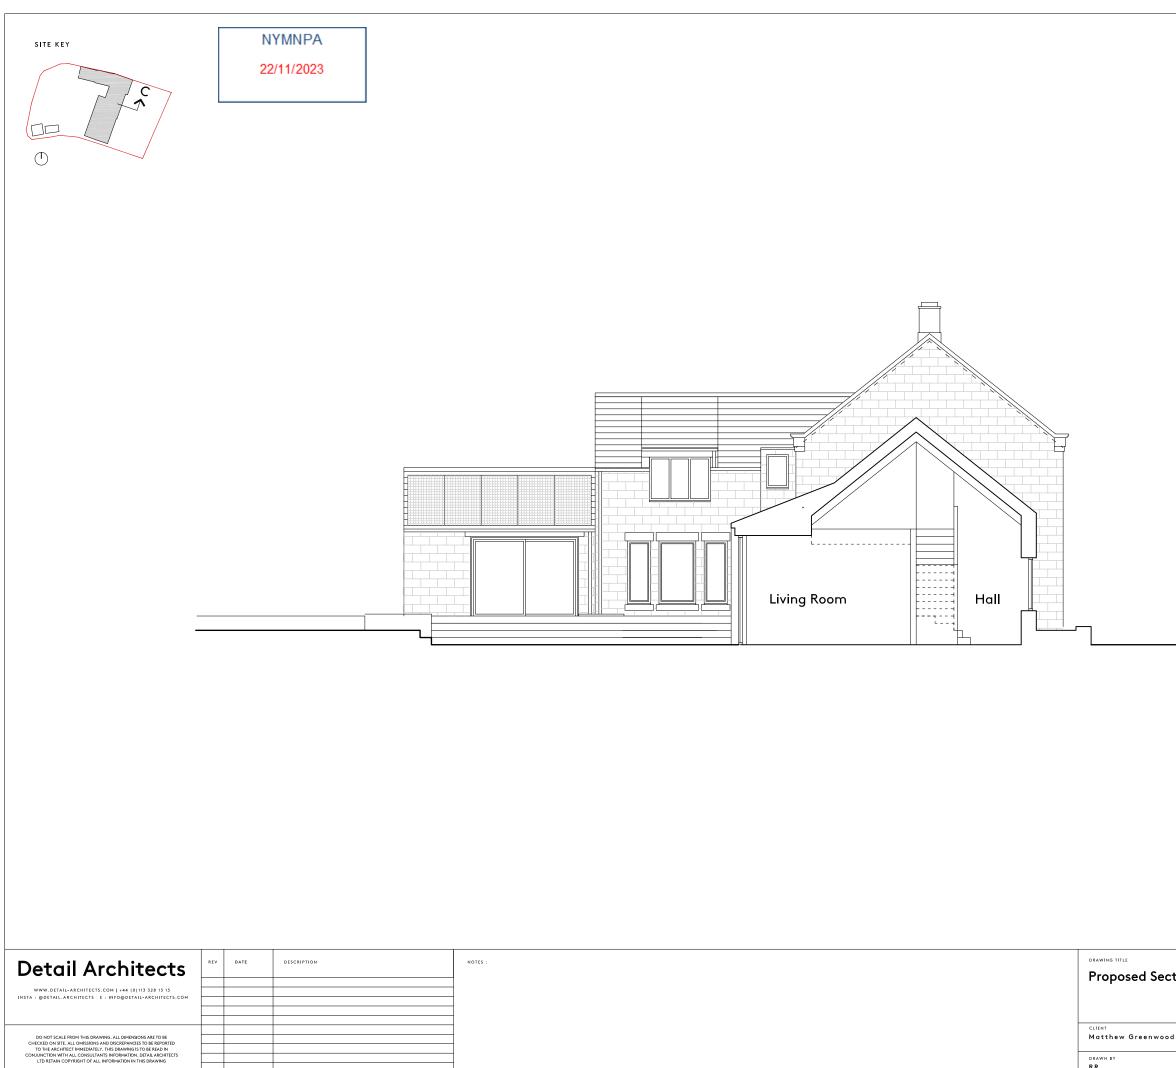

drawn by **R R** 

| ction A |                          | The Lilacs<br>West Bar<br>YO21 3SD | nby, Whitt          | ру       |
|---------|--------------------------|------------------------------------|---------------------|----------|
| o d     |                          | PROJECT NO.<br>2023-072            | drawing no.<br>P310 | REV<br>D |
|         | CHECKED BY<br><b>R B</b> | DRAWING STATUS                     | scale<br>1:100 @A3  |          |

| Datail Arabitanta                                                                                                                                                                          | REV | DATE | DESCRIPTION | NOTES : | DRAWING TITLE               |
|--------------------------------------------------------------------------------------------------------------------------------------------------------------------------------------------|-----|------|-------------|---------|-----------------------------|
| Detail Architects                                                                                                                                                                          |     |      |             |         | Proposed Sec <sup>-</sup>   |
| WWW.DETAIL-ARCHITECTS.COM   +44 (0)113 328 13 13                                                                                                                                           |     |      |             |         | •                           |
| INSTA : @DETAIL.ARCHITECTS E : INFO@DETAIL-ARCHITECTS.COM                                                                                                                                  |     |      |             |         |                             |
|                                                                                                                                                                                            |     |      |             |         |                             |
|                                                                                                                                                                                            |     |      |             |         | CLIENT<br>Matthew Greenwood |
| DO NOT SCALE FROM THIS DRAWING. ALL DIMENSIONS ARE TO BE<br>CHECKED ON SITE. ALL OMISSIONS AND DISCREPANCIES TO BE REPORTED<br>TO THE ARCHITECT IMMEDIATELY. THIS DRAWING IS TO BE READ IN |     |      |             |         | Matthew Greenwood           |
| CONJUNCTION WITH ALL CONSULTANTS INFORMATION. DETAIL ARCHITECTS<br>LTD RETAIN COPYRIGHT OF ALL INFORMATION IN THIS DRAWING                                                                 |     |      |             |         | DRAWN BY                    |
|                                                                                                                                                                                            |     |      |             |         | RR                          |
|                                                                                                                                                                                            |     |      |             |         |                             |