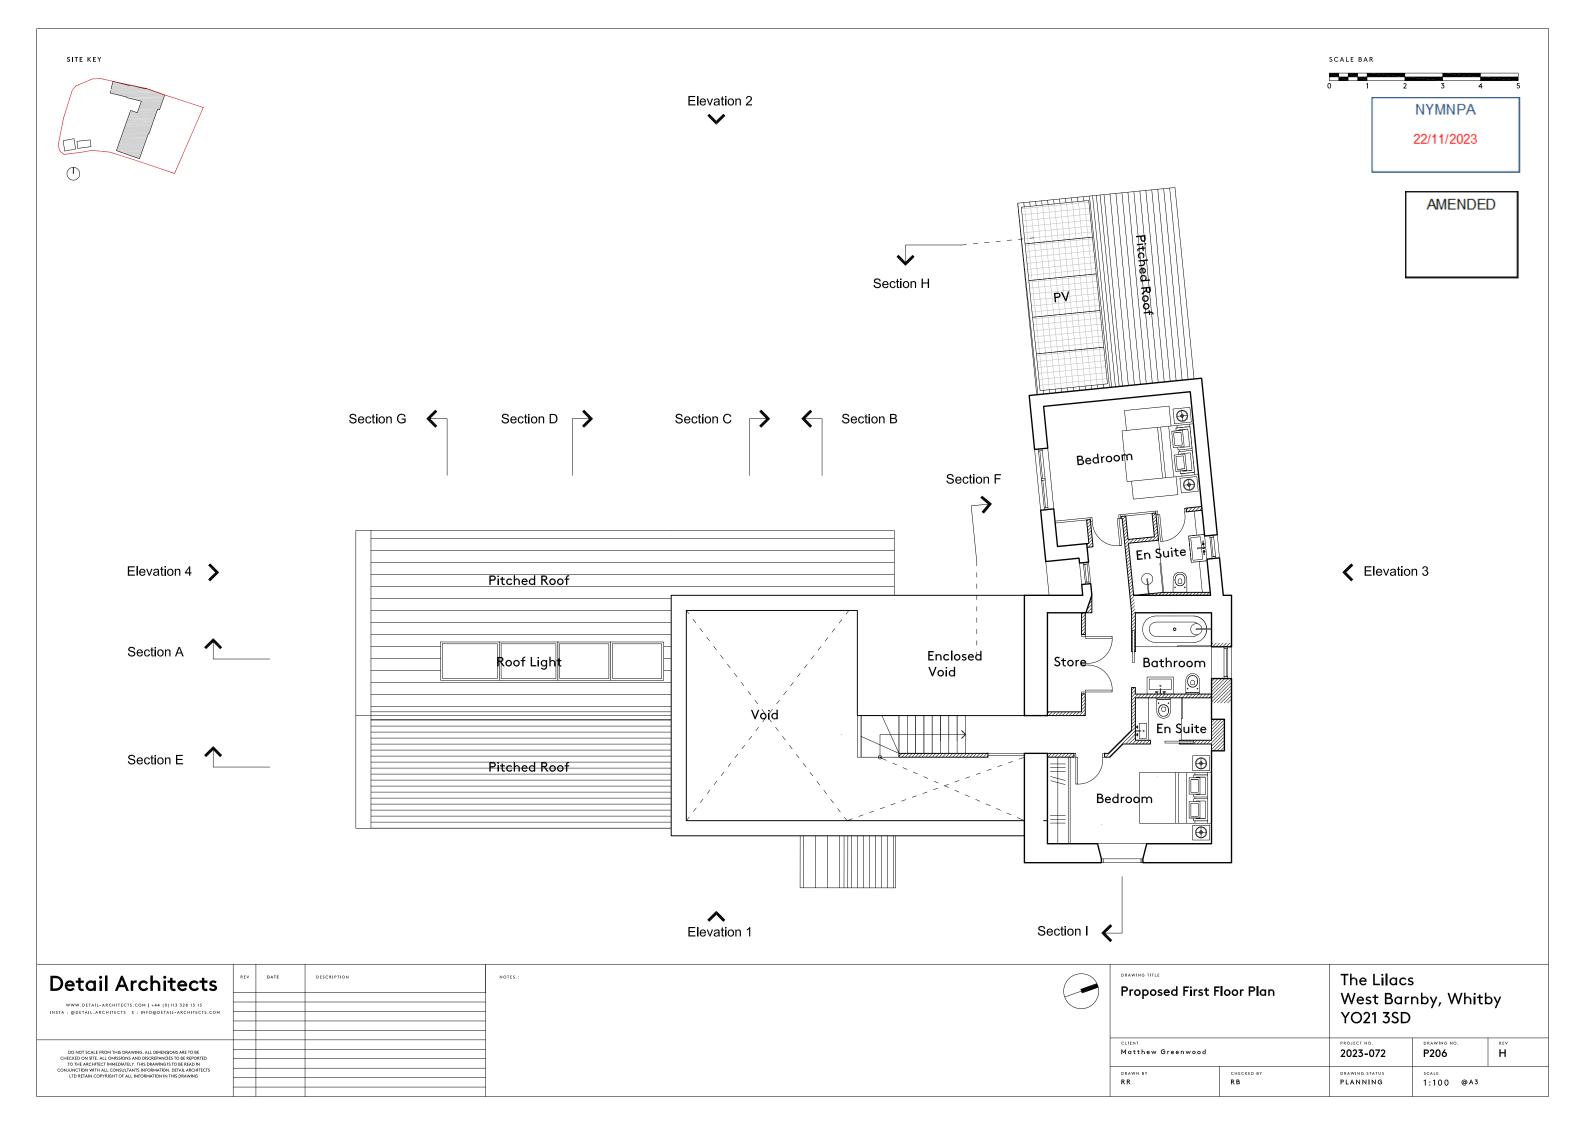

| Datail Arabitanta                                                                                                                                                                          | REV | DATE | DESCRIPTION | NOTES : | DRAWING TITLE               |
|--------------------------------------------------------------------------------------------------------------------------------------------------------------------------------------------|-----|------|-------------|---------|-----------------------------|
| Detail Architects                                                                                                                                                                          |     |      |             |         | Proposed Sec <sup>-</sup>   |
| WWW.DETAIL-ARCHITECTS.COM   +44 (0)113 328 13 13                                                                                                                                           |     |      |             |         | •                           |
| INSTA : @DETAIL.ARCHITECTS E : INFO@DETAIL-ARCHITECTS.COM                                                                                                                                  |     |      |             |         |                             |
|                                                                                                                                                                                            |     |      |             |         |                             |
|                                                                                                                                                                                            |     |      |             |         | CLIENT<br>Matthew Greenwood |
| DO NOT SCALE FROM THIS DRAWING. ALL DIMENSIONS ARE TO BE<br>CHECKED ON SITE. ALL OMISSIONS AND DISCREPANCIES TO BE REPORTED<br>TO THE ARCHITECT IMMEDIATELY. THIS DRAWING IS TO BE READ IN |     |      |             |         | Matthew Greenwood           |
| CONJUNCTION WITH ALL CONSULTANTS INFORMATION. DETAIL ARCHITECTS<br>LTD RETAIN COPYRIGHT OF ALL INFORMATION IN THIS DRAWING                                                                 |     |      |             |         | DRAWN BY                    |
|                                                                                                                                                                                            |     |      |             |         | RR                          |
|                                                                                                                                                                                            |     |      |             |         |                             |