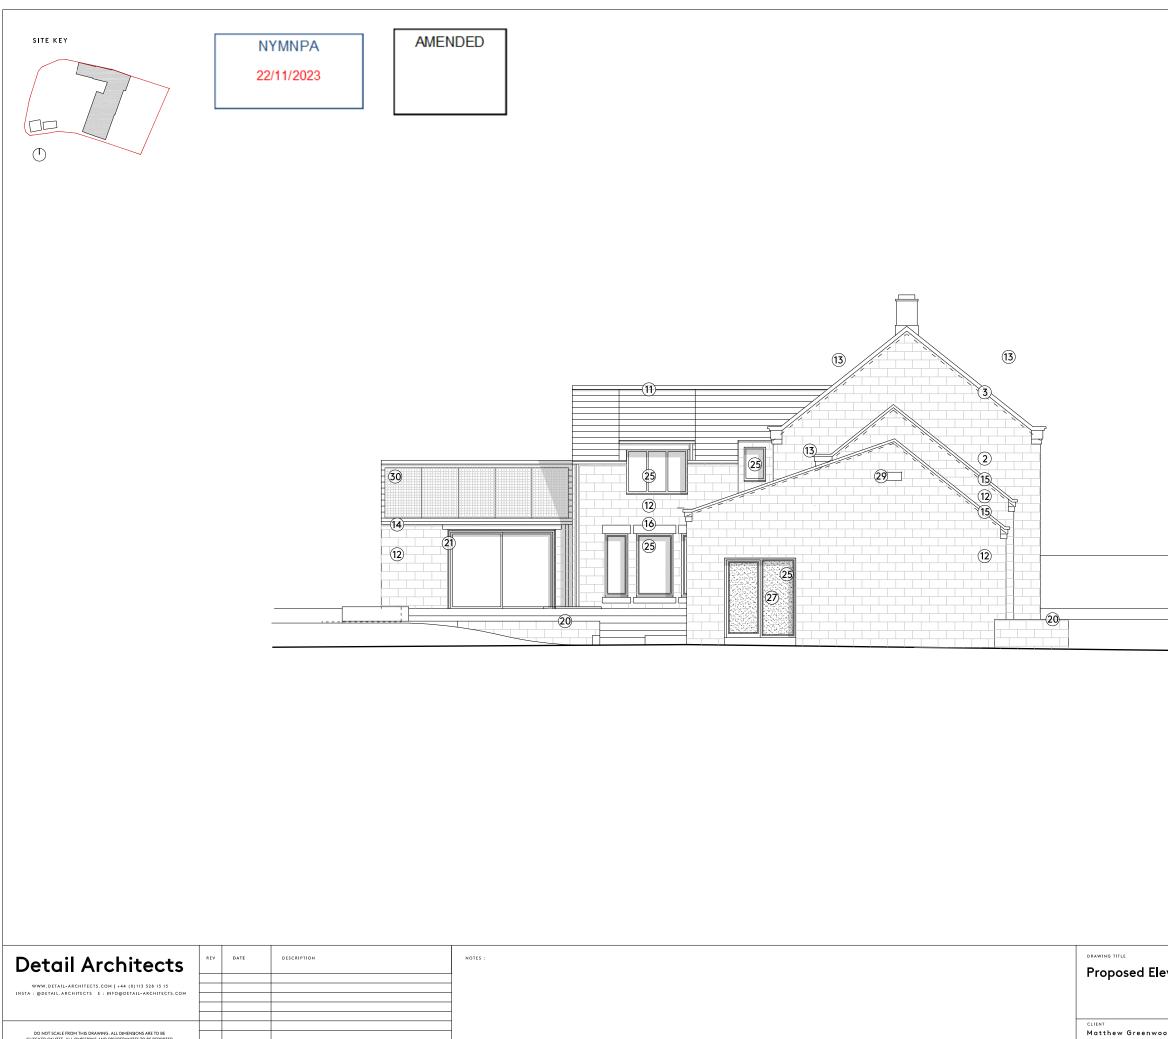

| evation 1 |                  | The Lilac<br>West Ba<br>YO21 3SI | rnby, Whi          | tby      |  |
|-----------|------------------|----------------------------------|--------------------|----------|--|
| o d       |                  | PROJECT NO.<br>2023-072          | DRAWING NO.        | REV<br>D |  |
|           | CHECKED BY<br>RB | DRAWING STATUS                   | scale<br>1:100 @A3 |          |  |

- 26 : Through colour render (off white) 27 : Obscure glazing

| evation 3 |                  | The Lilac<br>West Ba<br>YO21 3SI | rnby, Whi          | tby      |
|-----------|------------------|----------------------------------|--------------------|----------|
| od        |                  | PROJECT NO.<br>2023-072          | DRAWING NO.        | REV<br>B |
|           | CHECKED BY<br>RB | DRAWING STATUS                   | scale<br>1:100 @A3 | i        |