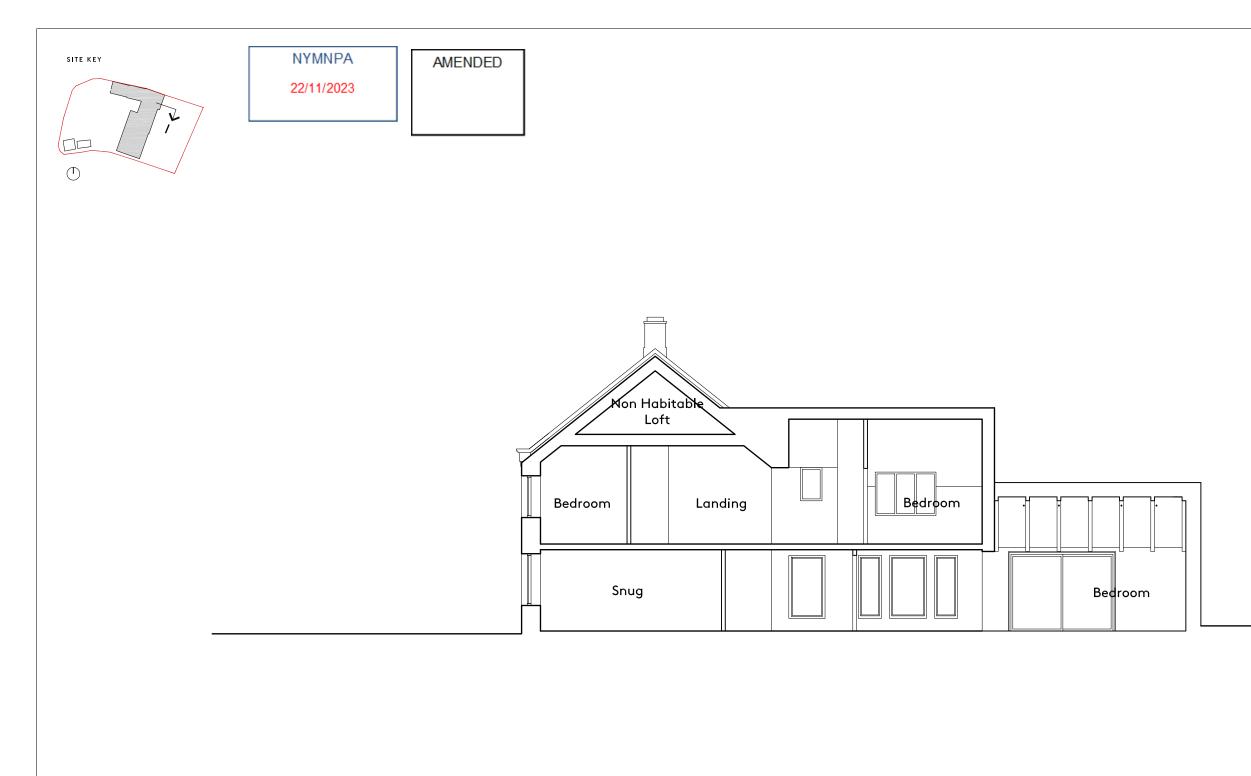

| ction B    | The Lilao<br>West Ba<br>YO21 3SI | rnby, Whi          | tby   |
|------------|----------------------------------|--------------------|-------|
| d          | PROJECT NO.<br>2023-072          | DRAWING NO.        | C REV |
| CHECKED BY | DRAWING STATUS                   | SCALE<br>1:100 @A3 | i     |

| DO NOT SCALE FROM THIS DRAWING. ALL DIMENSIONS ARE TO BE        |
|-----------------------------------------------------------------|
| CHECKED ON SITE. ALL OMISSIONS AND DISCREPANCIES TO BE REPORTED |
| TO THE ARCHITECT IMMEDIATELY. THIS DRAWING IS TO BE READ IN     |
| CONJUNCTION WITH ALL CONSULTANTS INFORMATION. DETAIL ARCHITECTS |
| LTD RETAIN COPYRIGHT OF ALL INFORMATION IN THIS DRAWING         |