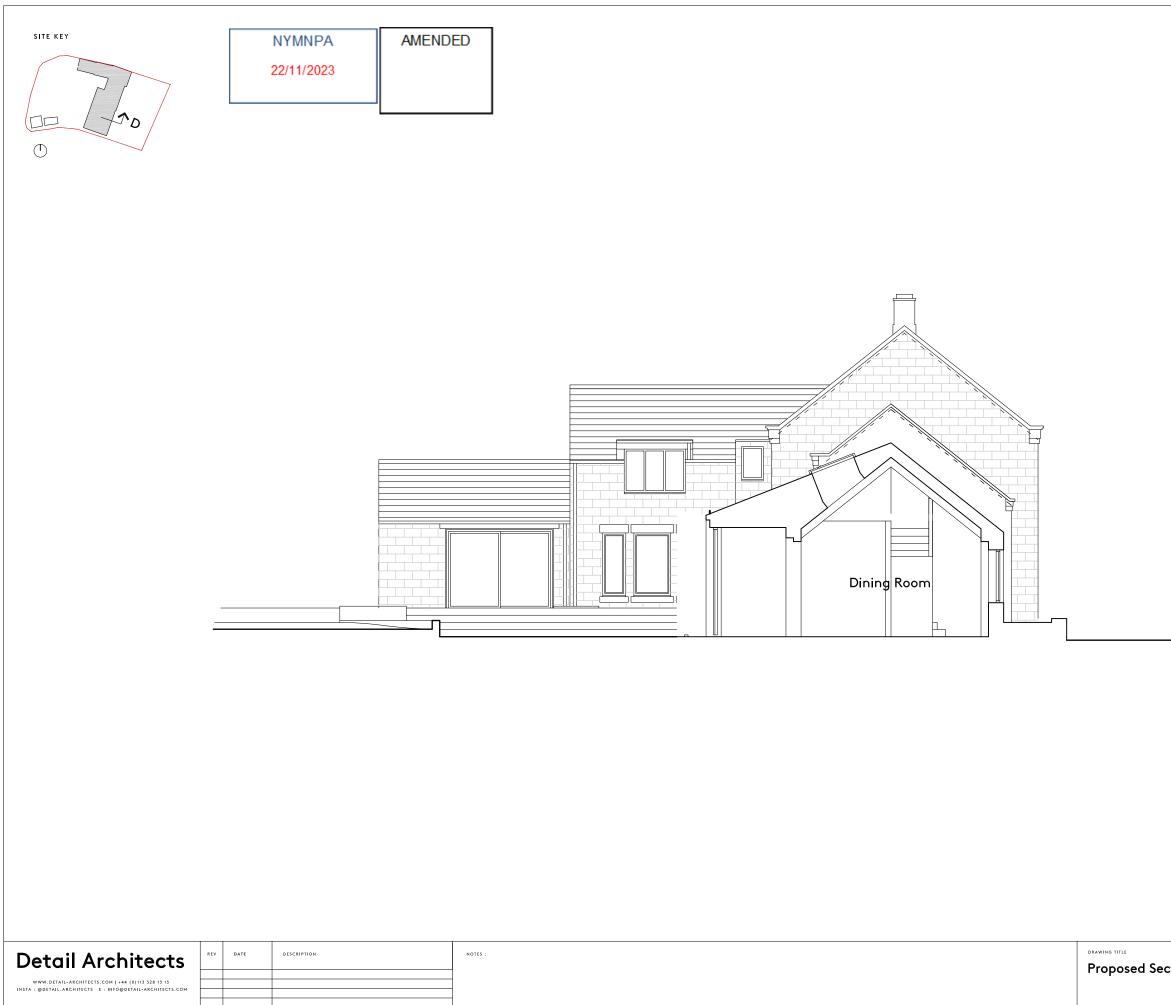

\_\_\_\_ 

| DRAWING TITLE<br>Proposed Section D    |                  | The Lilacs<br>West Barnby, Whitby<br>YO21 3SD |                     |   |
|----------------------------------------|------------------|-----------------------------------------------|---------------------|---|
| <sub>CLIENT</sub><br>Matthew Greenwood |                  | PROJECT NO.<br>2023-072                       | drawing no.<br>P313 | C |
| drawn by<br>R R                        | CHECKED BY<br>RB | DRAWING STATUS                                | scale<br>1:100 @A3  | 1 |