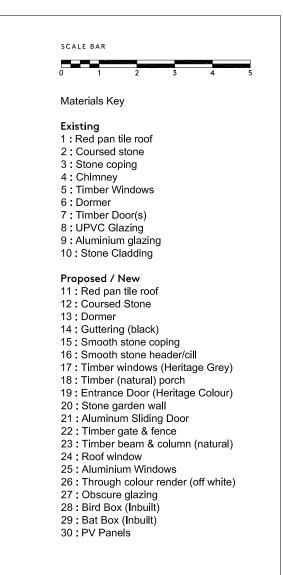

| o d |                          | PROJECT NO.<br>2023-072 | drawing no.<br>P102 | REV<br>B |
|-----|--------------------------|-------------------------|---------------------|----------|
|     | CHECKED BY<br><b>R B</b> | DRAWING STATUS          | scale<br>1:200 @A3  |          |









| ə d |                          | PROJECT NO.<br>2023-072 | DRAWING NO.<br>P208 | C |
|-----|--------------------------|-------------------------|---------------------|---|
|     | checked by<br><b>R B</b> | DRAWING STATUS          | scale<br>1:100 @A3  |   |







| evation 1 |                  | The Lilac<br>West Ba<br>YO21 3SI | rnby, Whi          | tby      |  |
|-----------|------------------|----------------------------------|--------------------|----------|--|
| o d       |                  | PROJECT NO.<br>2023-072          | DRAWING NO.        | REV<br>D |  |
|           | CHECKED BY<br>RB | DRAWING STATUS                   | scale<br>1:100 @A3 |          |  |





| vation 2 |                          | West Ba                 | The Lilacs<br>West Barnby, Whitby<br>YO21 3SD |   |  |  |  |
|----------|--------------------------|-------------------------|-----------------------------------------------|---|--|--|--|
| d        |                          | PROJECT NO.<br>2023-072 | DRAWING NO. P221                              | F |  |  |