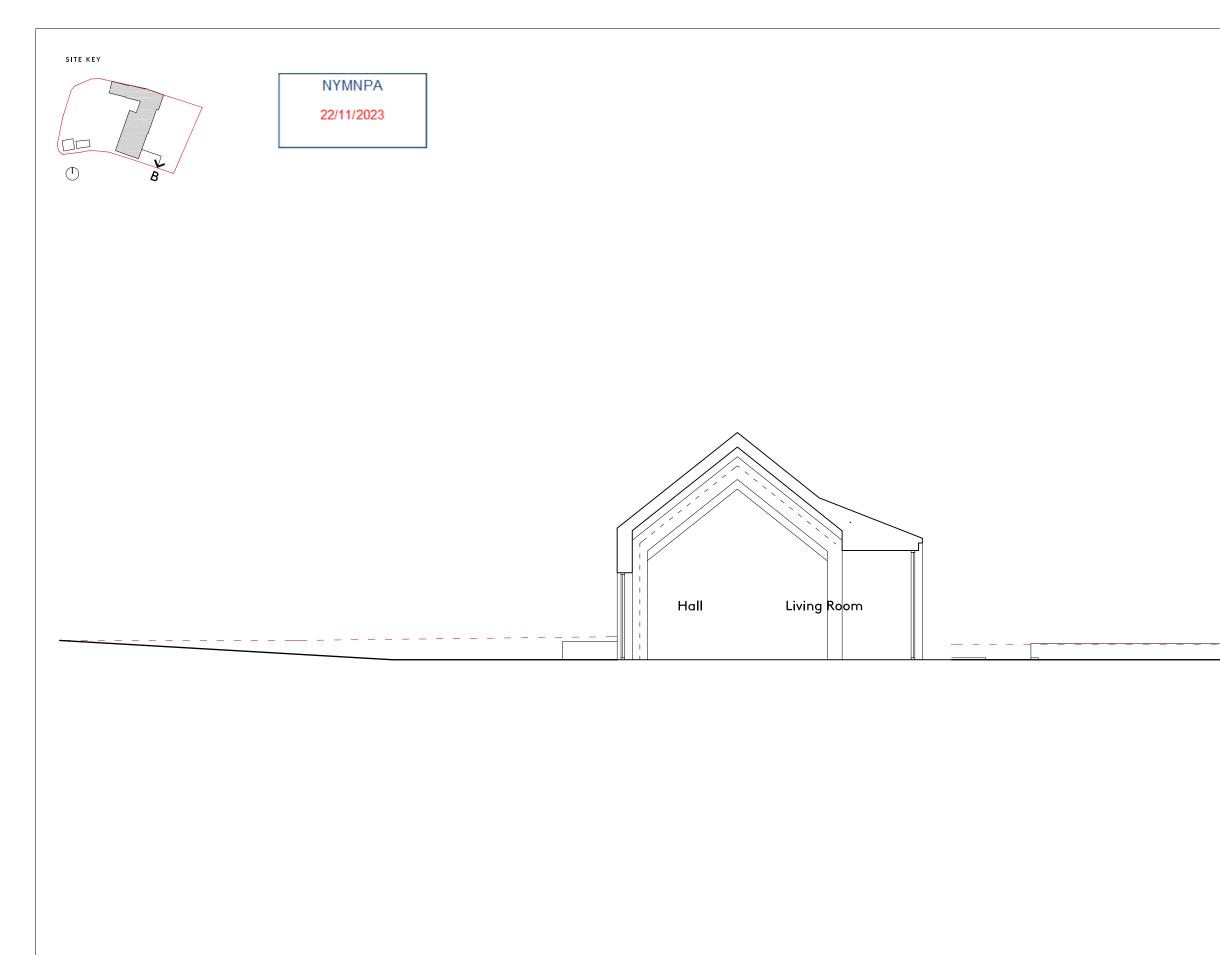

| ction B    | The Lilao<br>West Ba<br>YO21 3SI | rnby, Whi          | tby   |
|------------|----------------------------------|--------------------|-------|
| d          | PROJECT NO.<br>2023-072          | DRAWING NO.        | C REV |
| CHECKED BY | DRAWING STATUS                   | SCALE<br>1:100 @A3 | i     |