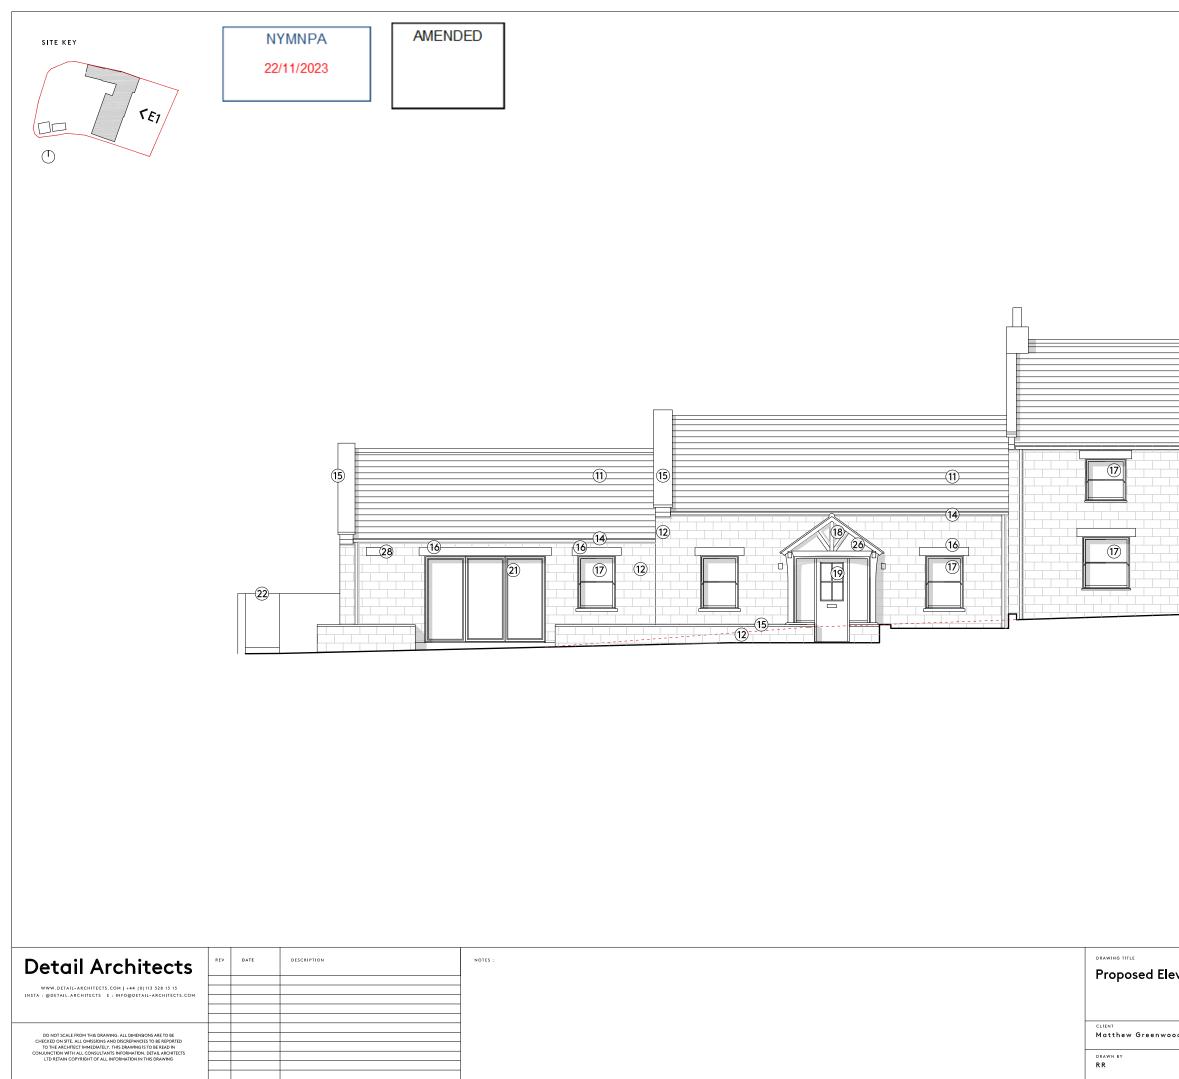

| evation 1 |                  | The Lilac<br>West Ba<br>YO21 3SI | rnby, Whi          | tby      |  |
|-----------|------------------|----------------------------------|--------------------|----------|--|
| o d       |                  | PROJECT NO.<br>2023-072          | DRAWING NO.        | REV<br>D |  |
|           | CHECKED BY<br>RB | DRAWING STATUS                   | scale<br>1:100 @A3 |          |  |