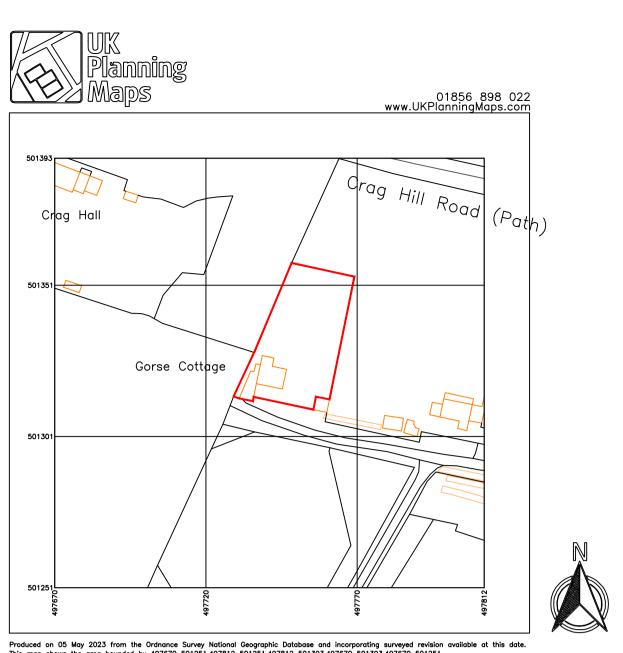

Produced on 05 May 2023 from the Ordnance Survey National Geographic Database and incorporating surveyed revision available at this date. This map shows the area bounded by 497670 501251,497812 501251,497812 501393,497670 501393,497670 501251 Crown copyright and database rights 2023 OS 100054135. Supplied by copia itd trading as UKPlanningMaps.com a licensed Ordnance Survey partner (OS 100054135). Data licence expires 05 May 2024. Unique plan reference: v2c//945660/1275567

## SITE LOCATION PLAN SCALE 1:1250 @ A1

Produced on 05 May 2023 from the Ordnance Survey National Geographic Database and incorporating surveyed revision available at this date. This map shows the area bounded by 497670 501251,497812 501251,497812 501393,497670 501393,497670 501251 Crown copyright and database rights 2023 OS 100054135. Supplied by copla Itd trading as UKPlanningMaps.com a licensed Ordnance Survey partner (OS 100054135). Data licence expires 05 May 2024. Unique plan reference: v2c//945660/1275567