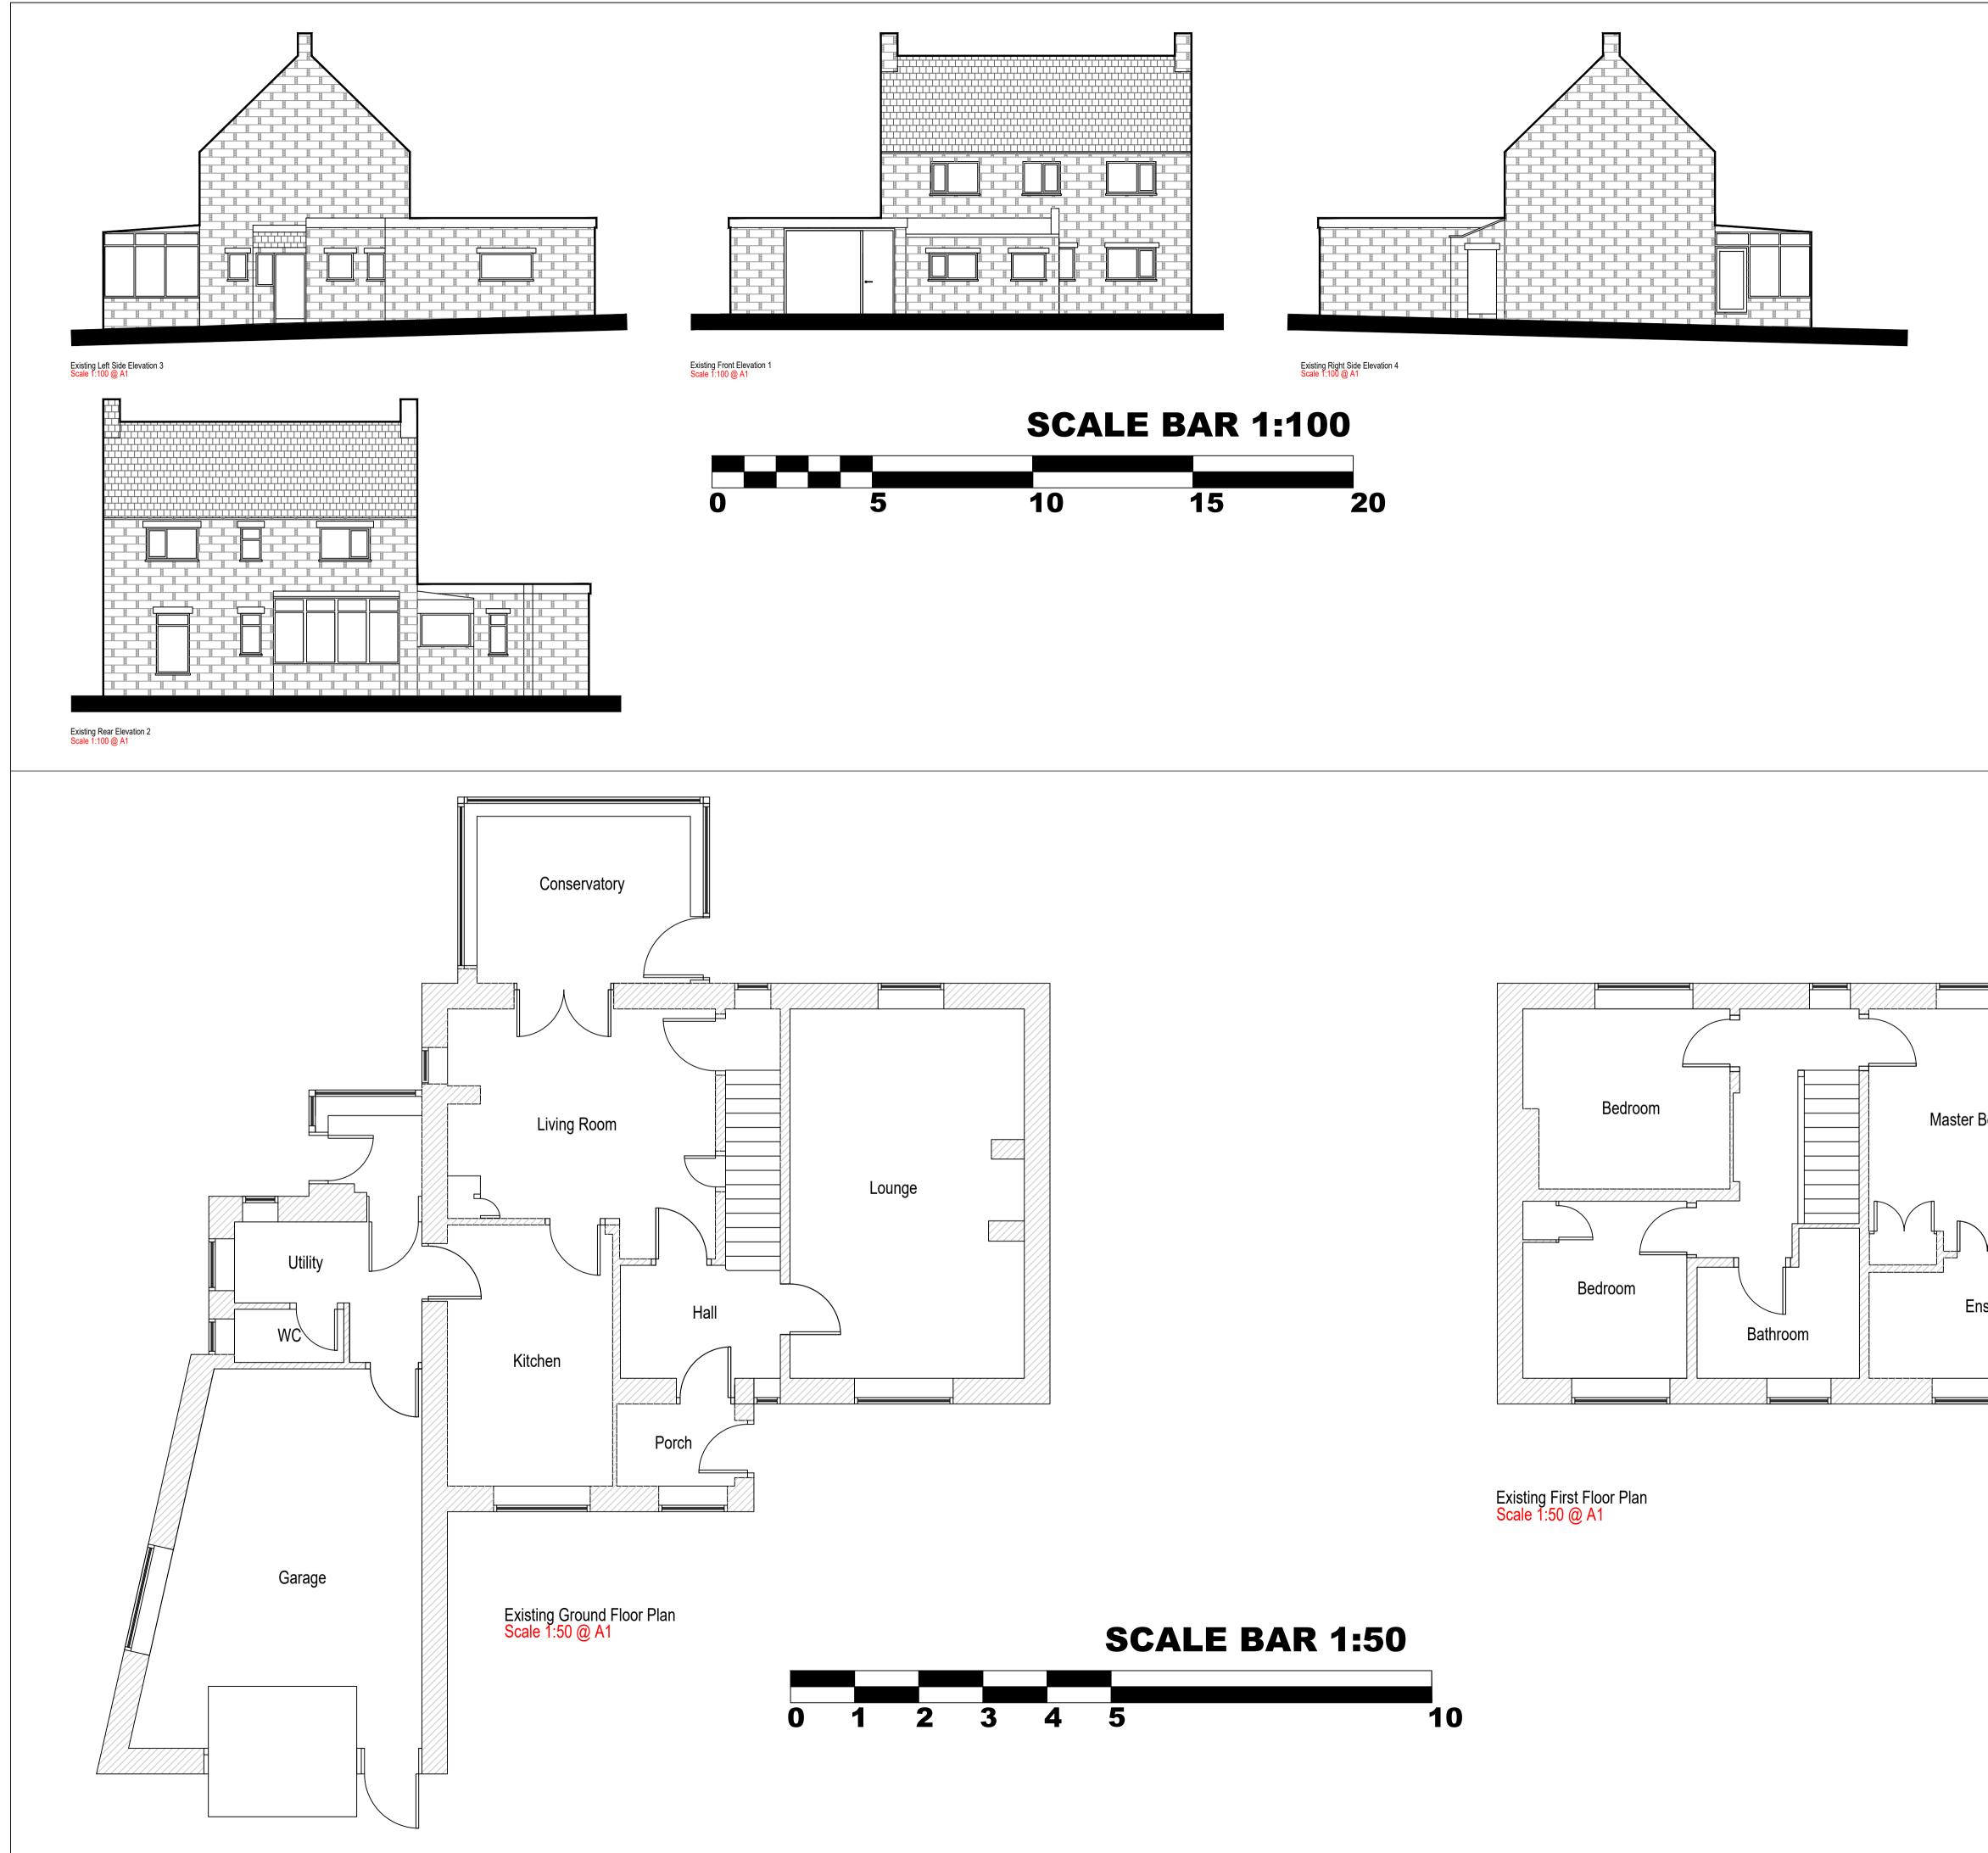

|      | REV              | DATE                                         | SURVEYED                                            | DRAWN                                            | CHKD     |
|------|------------------|----------------------------------------------|-----------------------------------------------------|--------------------------------------------------|----------|
|      | A                | 20/02/2023                                   | AES                                                 | AS                                               | AES      |
|      | DESCRIPTI        |                                              |                                                     |                                                  |          |
|      |                  |                                              |                                                     |                                                  |          |
|      |                  |                                              | NOTES                                               |                                                  |          |
|      |                  |                                              |                                                     |                                                  |          |
|      | SU               | L HATCH PATT<br>IRFACE MATER<br>USTRATION ON | IALS AND AF                                         | RE FOR                                           |          |
|      | MA               | Y DIFFER .                                   |                                                     |                                                  |          |
|      | AL               | L DIMENSIONS<br>L MEASUREME                  | NTS TO BE (                                         | CHECKED                                          |          |
|      | AO               | SITE BEFORE                                  | CONSTRUC                                            | TION                                             |          |
|      |                  |                                              |                                                     |                                                  |          |
|      |                  |                                              |                                                     |                                                  |          |
|      |                  |                                              |                                                     |                                                  |          |
|      |                  |                                              |                                                     |                                                  |          |
|      |                  |                                              |                                                     |                                                  |          |
|      |                  |                                              |                                                     |                                                  |          |
|      |                  |                                              |                                                     |                                                  |          |
|      |                  |                                              |                                                     |                                                  |          |
|      |                  |                                              |                                                     |                                                  |          |
|      |                  |                                              |                                                     |                                                  |          |
|      |                  |                                              |                                                     |                                                  |          |
|      |                  |                                              |                                                     |                                                  |          |
|      |                  |                                              |                                                     |                                                  |          |
|      |                  |                                              |                                                     |                                                  |          |
|      |                  |                                              |                                                     |                                                  |          |
|      |                  |                                              |                                                     |                                                  |          |
|      |                  |                                              |                                                     |                                                  |          |
|      |                  |                                              |                                                     |                                                  |          |
|      |                  |                                              |                                                     |                                                  |          |
|      |                  |                                              |                                                     |                                                  |          |
|      |                  |                                              |                                                     |                                                  |          |
|      |                  |                                              |                                                     |                                                  |          |
|      |                  |                                              |                                                     |                                                  |          |
|      |                  |                                              |                                                     |                                                  |          |
|      |                  |                                              |                                                     |                                                  |          |
|      | DRAFT IS         | SUE                                          |                                                     |                                                  |          |
|      |                  |                                              | FIRST I                                             | SSUE                                             |          |
|      | ELEVATIO         | IN LOCATIONS                                 |                                                     |                                                  |          |
|      |                  |                                              | Elevation 2                                         |                                                  |          |
| room |                  | ſ                                            |                                                     |                                                  |          |
| room |                  | biaition 3                                   |                                                     | 1                                                |          |
|      |                  | ă,                                           |                                                     | Bowatt                                           |          |
|      |                  |                                              |                                                     |                                                  |          |
|      |                  | t                                            | 1 UDJEANED                                          | Ŧ                                                |          |
|      |                  |                                              | ~                                                   |                                                  |          |
|      |                  |                                              |                                                     |                                                  |          |
| e    | CLIENT           |                                              |                                                     |                                                  |          |
| -    |                  | Jim 8                                        | Lynn L                                              | ockhead                                          |          |
|      |                  |                                              | -                                                   |                                                  |          |
|      | PROJECT          | -                                            | <b>•</b> • • •                                      |                                                  |          |
|      |                  | Gor                                          | se Cotta                                            |                                                  |          |
|      |                  |                                              | ard Road<br>enscar,                                 | ג,                                               |          |
|      |                  |                                              | 13 ONB                                              |                                                  |          |
|      | DRAWING          |                                              | _                                                   |                                                  |          |
|      |                  |                                              |                                                     | VICTINI                                          | 2        |
|      |                  |                                              | G-002 E                                             | XISTING                                          | כ        |
|      |                  |                                              |                                                     |                                                  |          |
|      |                  | 1:100 & 1:50                                 |                                                     | AWN                                              | AS       |
|      |                  |                                              | TATED)                                              | ECKED                                            | AES      |
|      | SURVEYE          | <sub>ED</sub> 20/02/202                      | 20   <sup>CH</sup>                                  |                                                  |          |
|      |                  | 17/04/202                                    |                                                     | PROVED                                           | AES      |
|      |                  |                                              |                                                     | ר                                                |          |
|      |                  |                                              |                                                     | 3                                                |          |
|      |                  | <b>F</b>                                     |                                                     |                                                  |          |
|      |                  | Email: i<br>http://                          | nfo@asarchitectu<br>www.asarchitectu<br>Tel : 01723 | ıralservices.co.uk<br>ıralservices.com<br>864200 | <b>x</b> |
|      | ORIGINAI<br>SIZE |                                              |                                                     |                                                  | REV      |
|      | A1               | I Job No                                     | . 0525 DW                                           | /G-002 OF                                        | 004 A    |