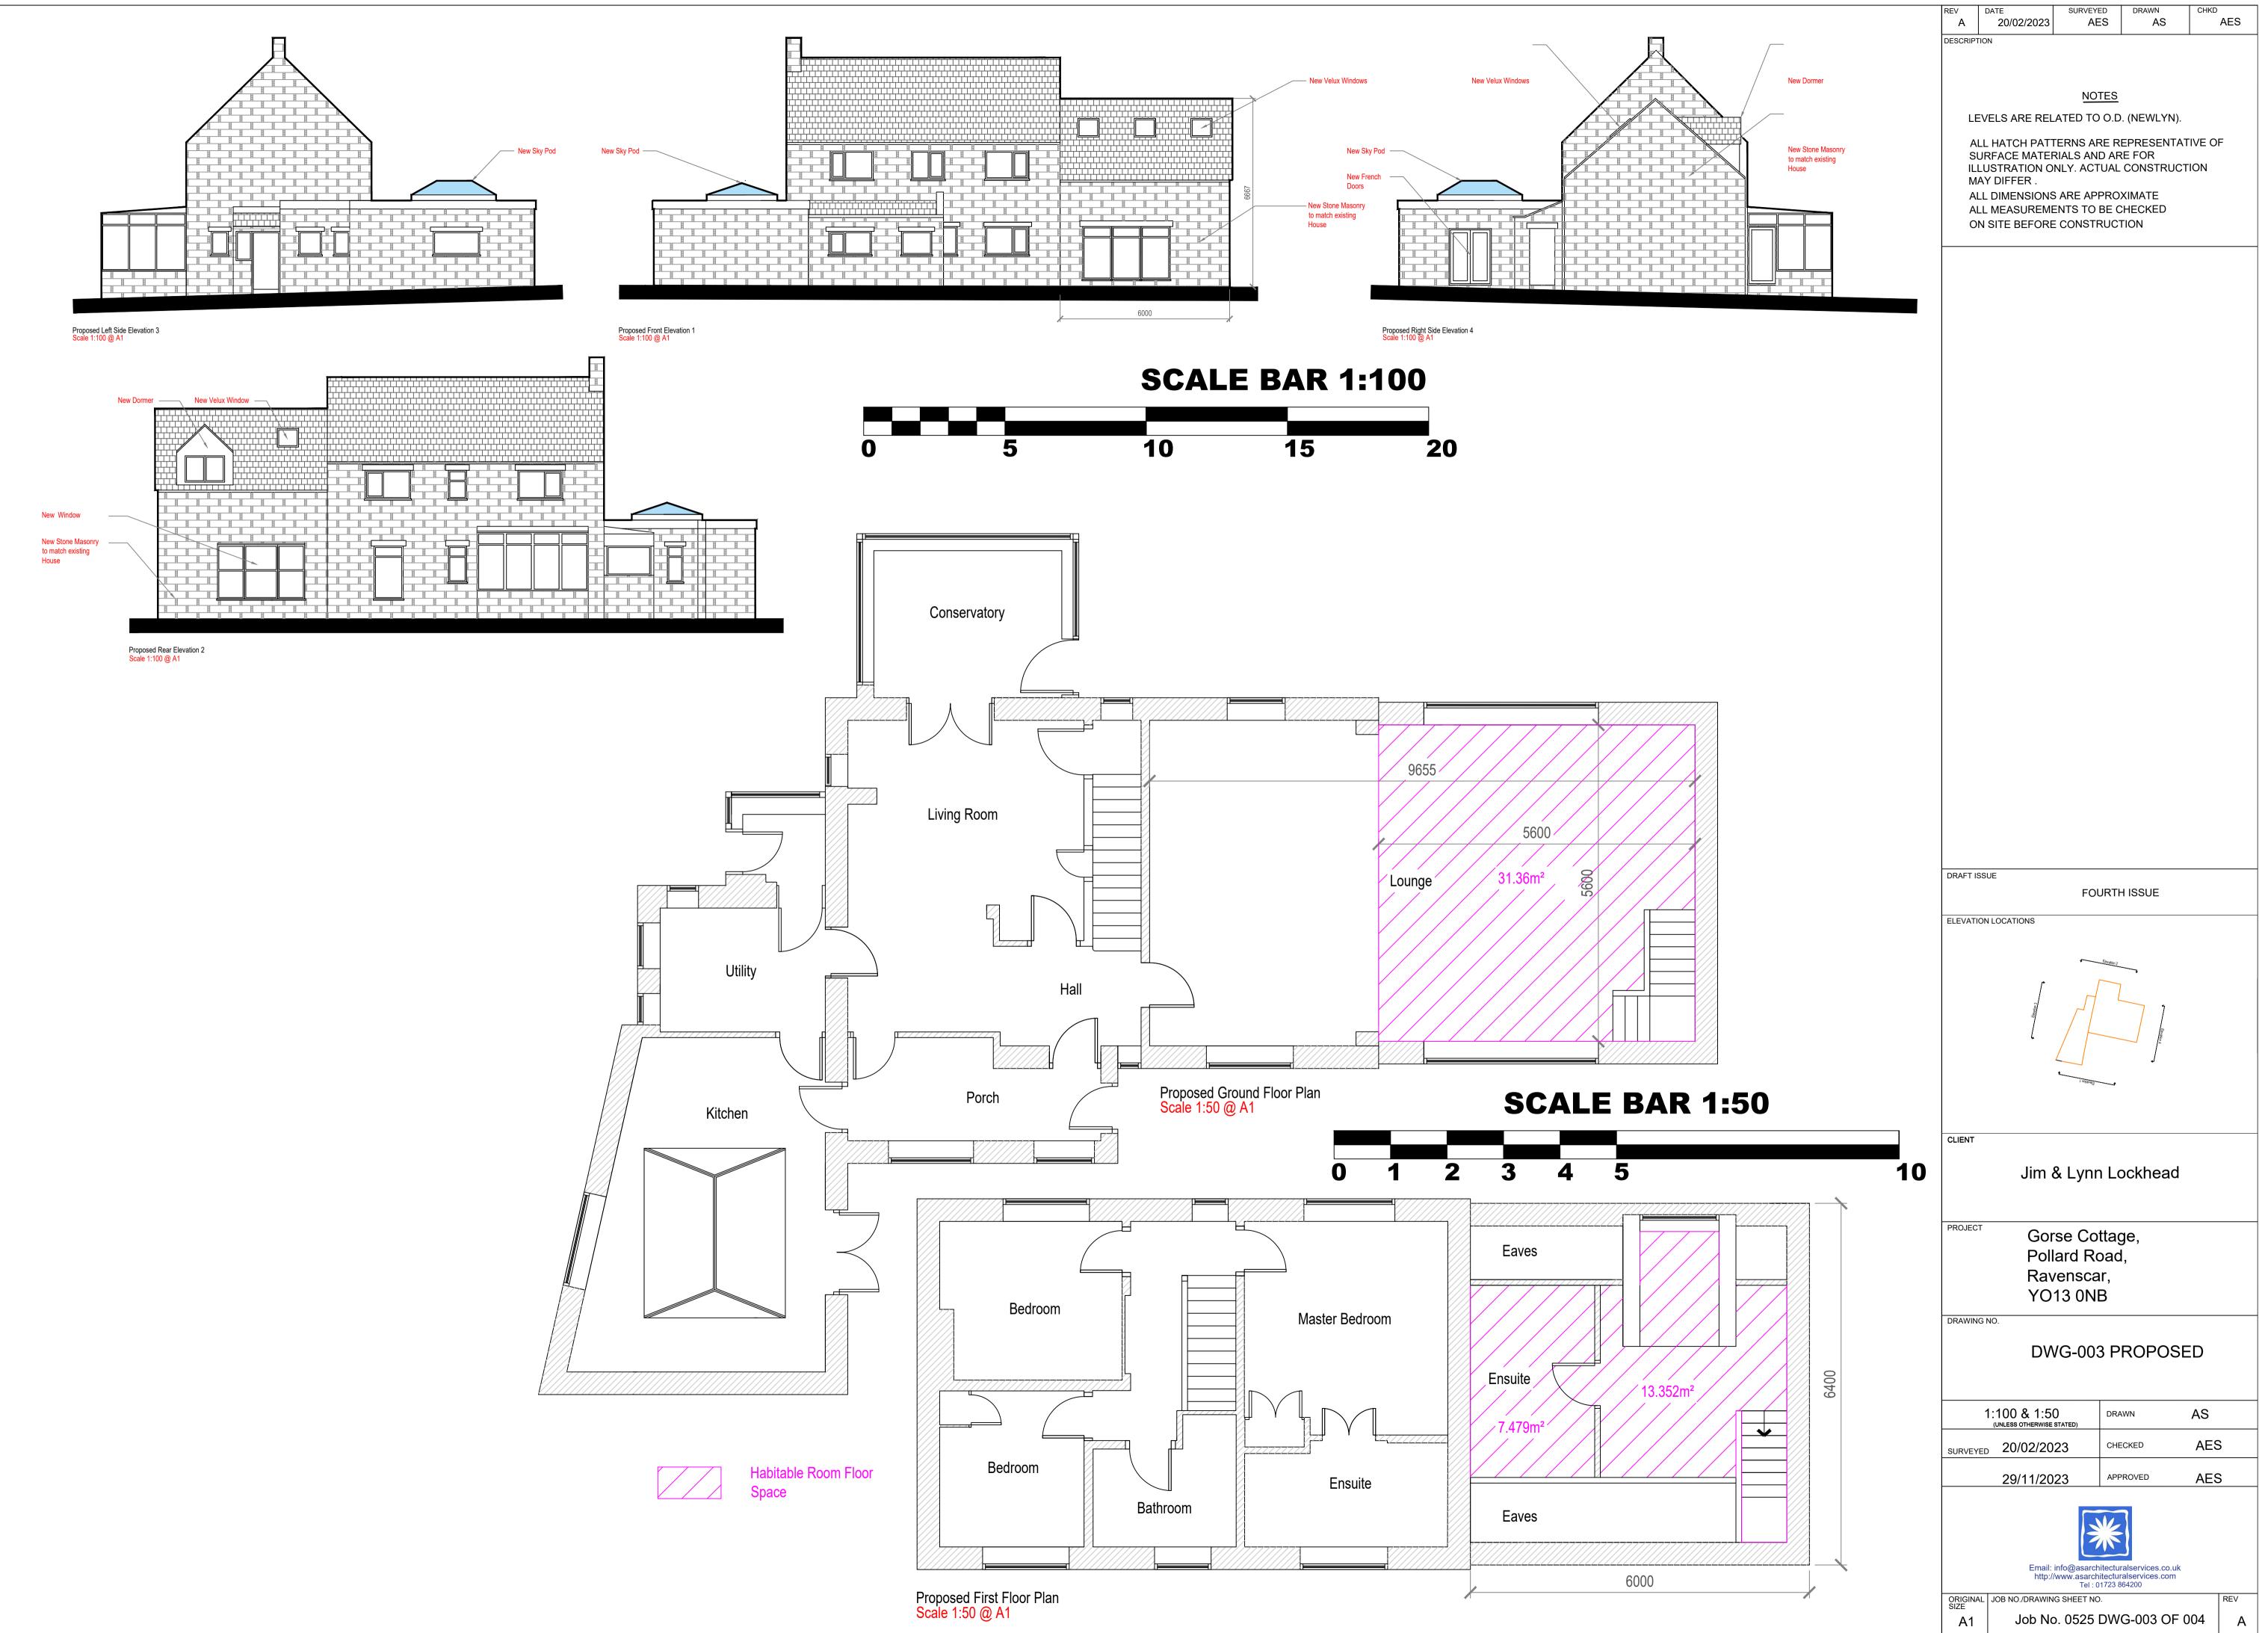

| REV<br>A                                                                                                  | DATE<br>20/02/2023                   | SURVEYED     | DRAWN<br>AS | CHKD   | AES |  |  |  |
|-----------------------------------------------------------------------------------------------------------|--------------------------------------|--------------|-------------|--------|-----|--|--|--|
| DESCRIP                                                                                                   | TION                                 |              |             |        |     |  |  |  |
|                                                                                                           |                                      |              |             |        |     |  |  |  |
|                                                                                                           | <u>NOTES</u>                         |              |             |        |     |  |  |  |
| LE                                                                                                        | LEVELS ARE RELATED TO O.D. (NEWLYN). |              |             |        |     |  |  |  |
| S                                                                                                         | LL HATCH PATT<br>JRFACE MATEF        | RIALS AND    | ARE FOR     |        | F   |  |  |  |
| IL IL                                                                                                     | LUSTRATION OI<br>AY DIFFER .         |              |             | JCTION |     |  |  |  |
| ALL DIMENSIONS ARE APPROXIMATE<br>ALL MEASUREMENTS TO BE CHECKED                                          |                                      |              |             |        |     |  |  |  |
|                                                                                                           | N SITE BEFORE                        |              |             |        |     |  |  |  |
|                                                                                                           |                                      |              |             |        |     |  |  |  |
|                                                                                                           |                                      |              |             |        | 1   |  |  |  |
|                                                                                                           |                                      | NYP          | INPA        |        |     |  |  |  |
|                                                                                                           |                                      | 29/1         | 1/2023      |        |     |  |  |  |
|                                                                                                           |                                      |              |             |        |     |  |  |  |
|                                                                                                           |                                      |              |             |        |     |  |  |  |
|                                                                                                           |                                      |              |             |        |     |  |  |  |
|                                                                                                           |                                      | A            | MENDE       | D      |     |  |  |  |
|                                                                                                           |                                      |              |             |        |     |  |  |  |
|                                                                                                           |                                      |              |             |        |     |  |  |  |
|                                                                                                           |                                      |              |             |        |     |  |  |  |
|                                                                                                           |                                      |              |             |        |     |  |  |  |
|                                                                                                           |                                      |              |             |        |     |  |  |  |
|                                                                                                           |                                      |              |             |        |     |  |  |  |
|                                                                                                           |                                      |              |             |        |     |  |  |  |
|                                                                                                           |                                      |              |             |        |     |  |  |  |
|                                                                                                           |                                      |              |             |        |     |  |  |  |
|                                                                                                           |                                      |              |             |        |     |  |  |  |
|                                                                                                           |                                      |              |             |        |     |  |  |  |
|                                                                                                           |                                      |              |             |        |     |  |  |  |
|                                                                                                           |                                      |              |             |        |     |  |  |  |
|                                                                                                           |                                      |              |             |        |     |  |  |  |
|                                                                                                           |                                      |              |             |        |     |  |  |  |
|                                                                                                           |                                      |              |             |        |     |  |  |  |
| DRAFT I                                                                                                   | SSUE                                 |              |             |        |     |  |  |  |
|                                                                                                           |                                      | FIRST        | ISSUE       |        |     |  |  |  |
| ELEVATI                                                                                                   | ON LOCATIONS                         |              |             |        |     |  |  |  |
|                                                                                                           |                                      | Eleva        | lon 2       |        |     |  |  |  |
|                                                                                                           | ſ                                    |              | 7           |        |     |  |  |  |
|                                                                                                           | Elevator 3                           |              | 7 1         |        |     |  |  |  |
|                                                                                                           |                                      |              |             |        |     |  |  |  |
|                                                                                                           |                                      |              |             |        |     |  |  |  |
|                                                                                                           |                                      | t uditevalā  | - <b>4</b>  |        |     |  |  |  |
|                                                                                                           |                                      |              |             |        |     |  |  |  |
| CLIENT                                                                                                    |                                      |              |             |        |     |  |  |  |
| Jim & Lynn Lockhead                                                                                       |                                      |              |             |        |     |  |  |  |
|                                                                                                           |                                      |              |             |        |     |  |  |  |
| PROJECT                                                                                                   |                                      |              |             |        |     |  |  |  |
| Gorse Cottage,                                                                                            |                                      |              |             |        |     |  |  |  |
| Pollard Road,<br>Ravenscar,                                                                               |                                      |              |             |        |     |  |  |  |
|                                                                                                           |                                      | 13 0NB       |             |        |     |  |  |  |
| DRAWING NO.                                                                                               |                                      |              |             |        |     |  |  |  |
| DWG-004 PROPOSED                                                                                          |                                      |              |             |        |     |  |  |  |
|                                                                                                           |                                      | OWING<br>ACE | HABIT/      | ARLE   |     |  |  |  |
|                                                                                                           |                                      |              |             |        |     |  |  |  |
|                                                                                                           | 1:50<br>(UNLESS OTHERWISE S          |              | RAWN        | AS     |     |  |  |  |
| SURVEY                                                                                                    | <sub>ED</sub> 20/02/202              | 23           | HECKED      | AES    | 5   |  |  |  |
|                                                                                                           | 17/10/202                            | 23           | PPROVED     | AES    | 6   |  |  |  |
|                                                                                                           |                                      |              |             |        |     |  |  |  |
| N/2                                                                                                       |                                      |              |             |        |     |  |  |  |
|                                                                                                           |                                      |              |             |        |     |  |  |  |
| Email: info@asarchitecturalservices.co.uk<br>http://www.asarchitecturalservices.com<br>Tel : 01723 864200 |                                      |              |             |        |     |  |  |  |
| ORIGIN/<br>SIZE                                                                                           |                                      | G SHEET NO.  |             |        | REV |  |  |  |
| A1                                                                                                        | Job No                               | 0525 D       | NG-004 O    | F 004  | A   |  |  |  |