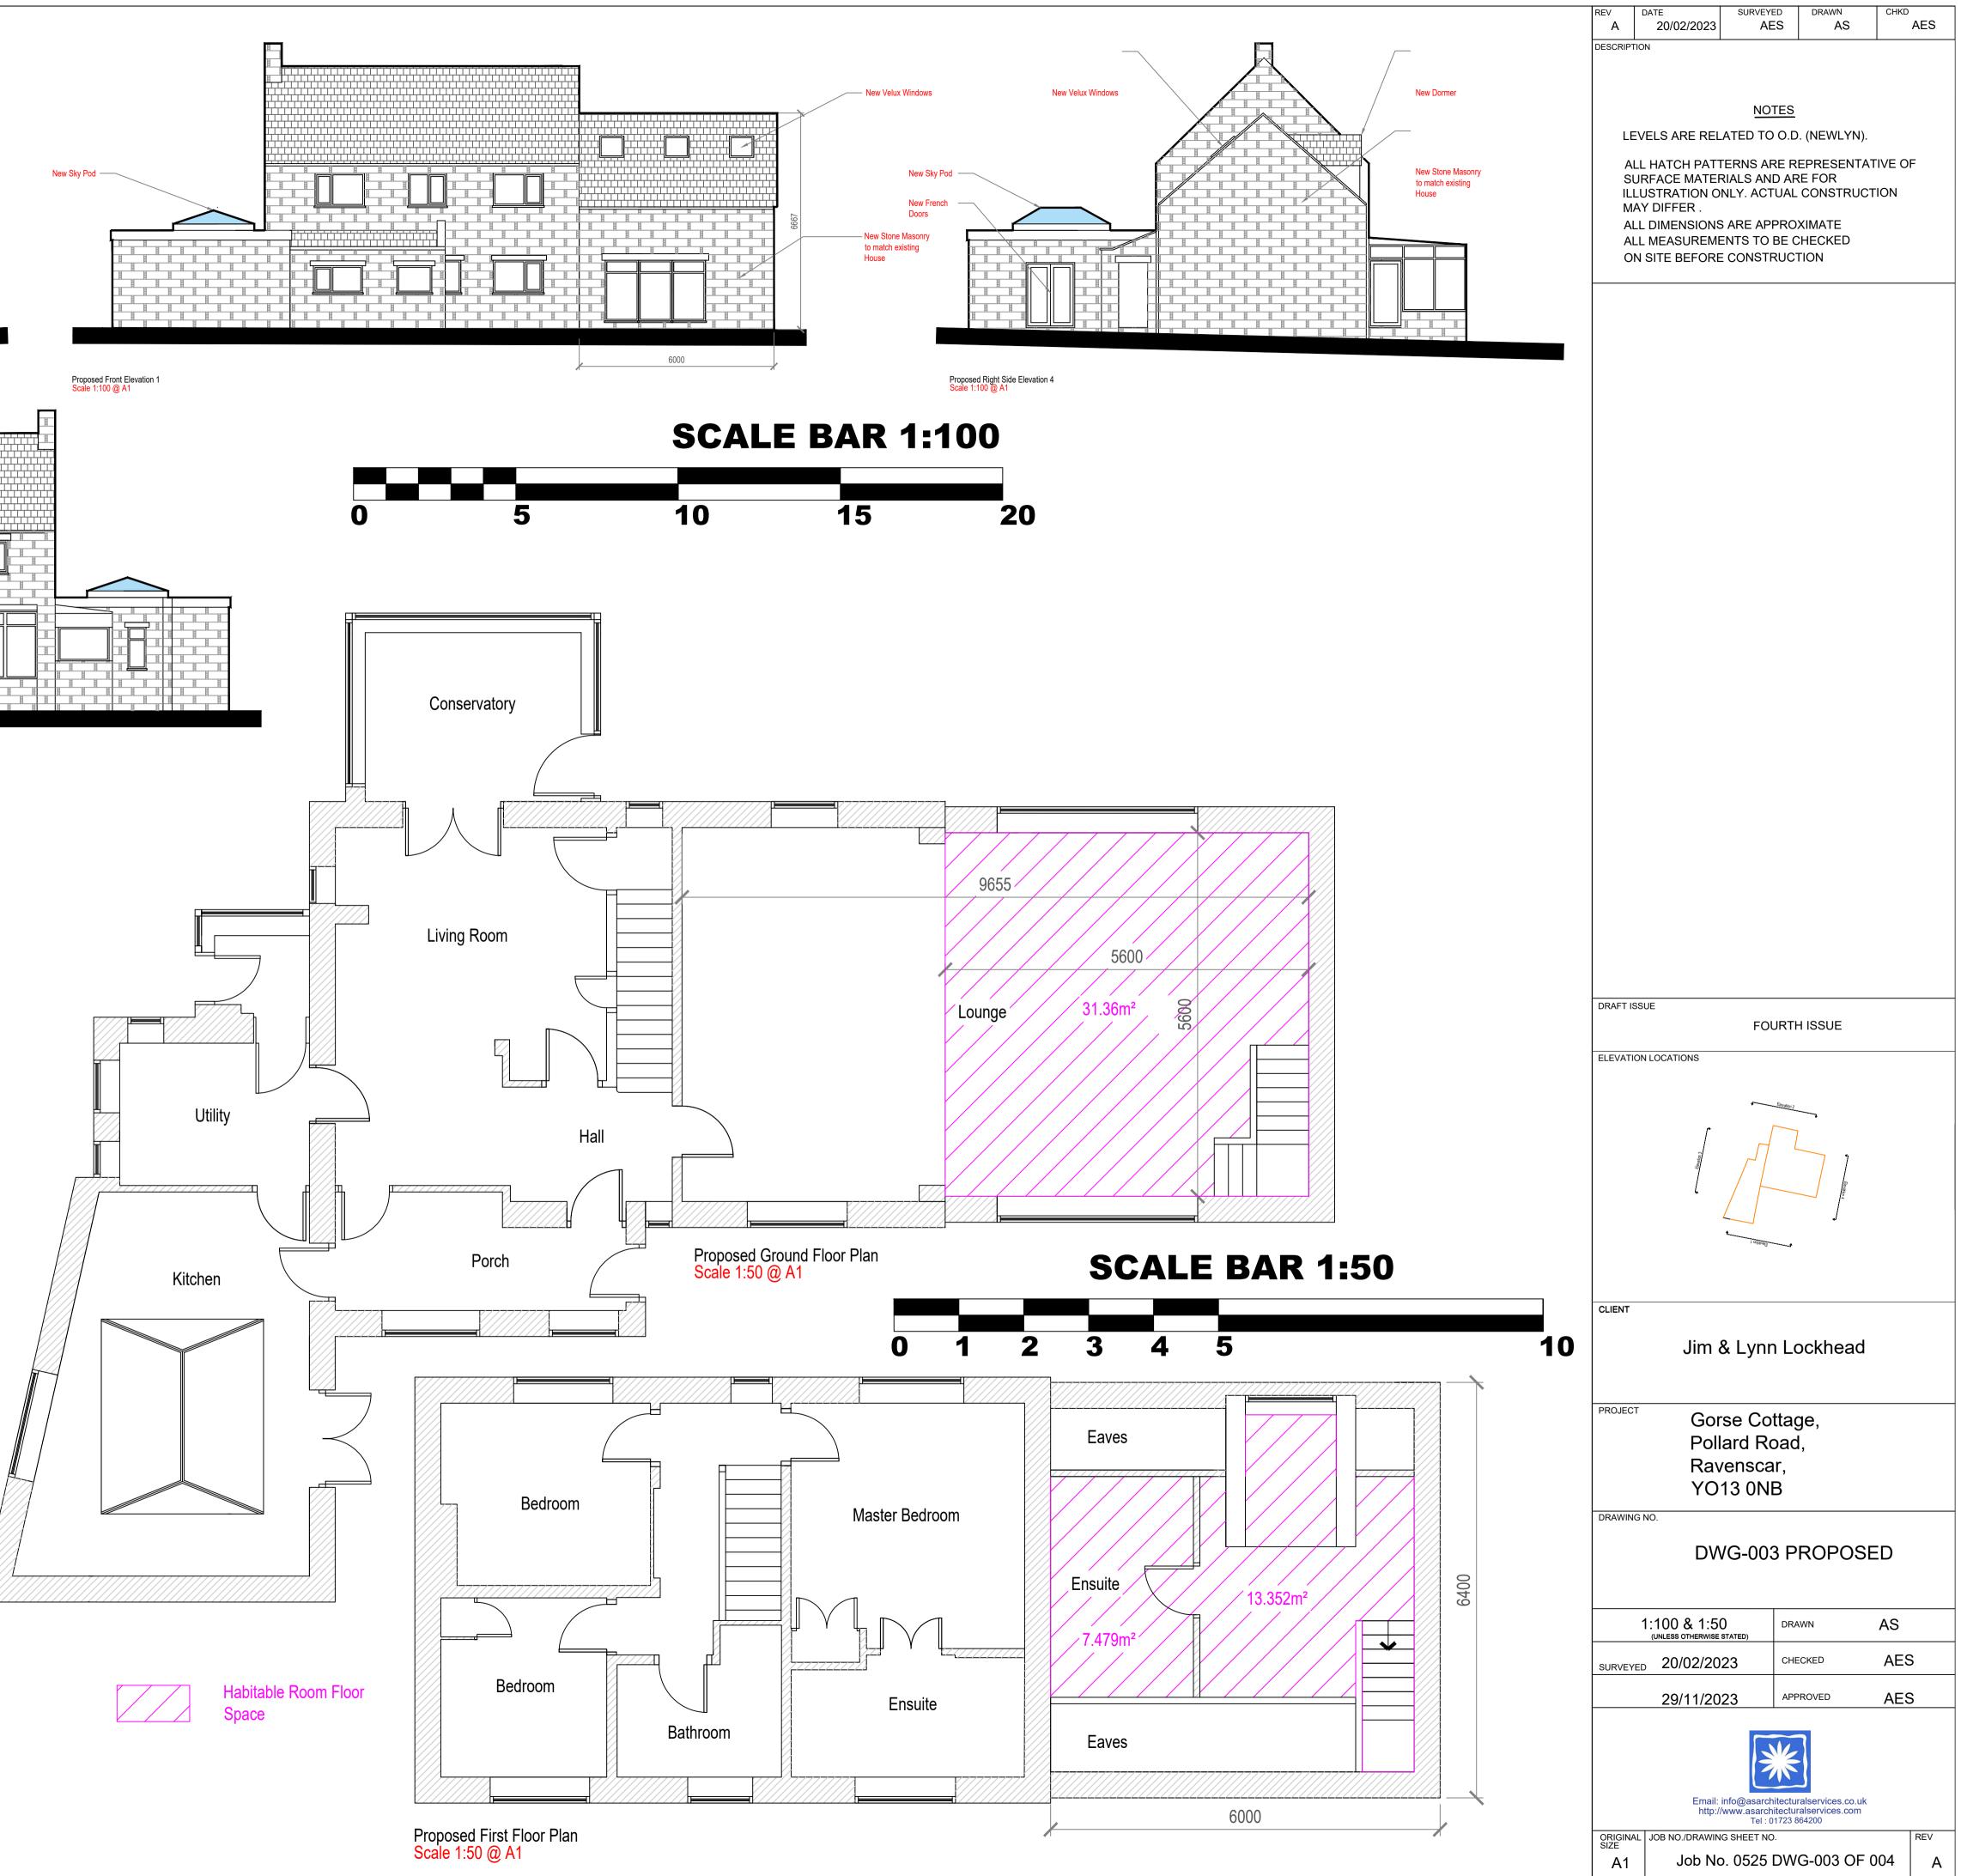

| REV<br>A                                                                                                  | DATE<br>20/02/2023                   | SURVEYED     | DRAWN<br>AS | CHKD   | AES |  |  |  |
|-----------------------------------------------------------------------------------------------------------|--------------------------------------|--------------|-------------|--------|-----|--|--|--|
| DESCRIP                                                                                                   | TION                                 |              |             |        |     |  |  |  |
|                                                                                                           |                                      |              |             |        |     |  |  |  |
|                                                                                                           | <u>NOTES</u>                         |              |             |        |     |  |  |  |
| LE                                                                                                        | LEVELS ARE RELATED TO O.D. (NEWLYN). |              |             |        |     |  |  |  |
| S                                                                                                         | LL HATCH PATT<br>JRFACE MATEF        | RIALS AND    | ARE FOR     |        | F   |  |  |  |
| IL IL                                                                                                     | LUSTRATION OI<br>AY DIFFER .         |              |             | JCTION |     |  |  |  |
| ALL DIMENSIONS ARE APPROXIMATE<br>ALL MEASUREMENTS TO BE CHECKED                                          |                                      |              |             |        |     |  |  |  |
|                                                                                                           | N SITE BEFORE                        |              |             |        |     |  |  |  |
|                                                                                                           |                                      |              |             |        |     |  |  |  |
|                                                                                                           |                                      |              |             |        | 1   |  |  |  |
|                                                                                                           |                                      | NYP          | INPA        |        |     |  |  |  |
|                                                                                                           |                                      | 29/1         | 1/2023      |        |     |  |  |  |
|                                                                                                           |                                      |              |             |        |     |  |  |  |
|                                                                                                           |                                      |              |             |        |     |  |  |  |
|                                                                                                           |                                      |              |             |        |     |  |  |  |
|                                                                                                           |                                      | A            | MENDE       | D      |     |  |  |  |
|                                                                                                           |                                      |              |             |        |     |  |  |  |
|                                                                                                           |                                      |              |             |        |     |  |  |  |
|                                                                                                           |                                      |              |             |        |     |  |  |  |
|                                                                                                           |                                      |              |             |        |     |  |  |  |
|                                                                                                           |                                      |              |             |        |     |  |  |  |
|                                                                                                           |                                      |              |             |        |     |  |  |  |
|                                                                                                           |                                      |              |             |        |     |  |  |  |
|                                                                                                           |                                      |              |             |        |     |  |  |  |
|                                                                                                           |                                      |              |             |        |     |  |  |  |
|                                                                                                           |                                      |              |             |        |     |  |  |  |
|                                                                                                           |                                      |              |             |        |     |  |  |  |
|                                                                                                           |                                      |              |             |        |     |  |  |  |
|                                                                                                           |                                      |              |             |        |     |  |  |  |
|                                                                                                           |                                      |              |             |        |     |  |  |  |
|                                                                                                           |                                      |              |             |        |     |  |  |  |
|                                                                                                           |                                      |              |             |        |     |  |  |  |
| DRAFT I                                                                                                   | SSUE                                 |              |             |        |     |  |  |  |
|                                                                                                           |                                      | FIRST        | ISSUE       |        |     |  |  |  |
| ELEVATI                                                                                                   | ON LOCATIONS                         |              |             |        |     |  |  |  |
|                                                                                                           |                                      | Eleva        | lon 2       |        |     |  |  |  |
|                                                                                                           | ſ                                    |              | 7           |        |     |  |  |  |
|                                                                                                           | Elevator 3                           |              | 7 1         |        |     |  |  |  |
|                                                                                                           |                                      |              |             |        |     |  |  |  |
|                                                                                                           |                                      |              |             |        |     |  |  |  |
|                                                                                                           |                                      | t uditevalā  | - <b>4</b>  |        |     |  |  |  |
|                                                                                                           |                                      |              |             |        |     |  |  |  |
| CLIENT                                                                                                    |                                      |              |             |        |     |  |  |  |
| Jim & Lynn Lockhead                                                                                       |                                      |              |             |        |     |  |  |  |
|                                                                                                           |                                      |              |             |        |     |  |  |  |
| PROJECT                                                                                                   |                                      |              |             |        |     |  |  |  |
| Gorse Cottage,                                                                                            |                                      |              |             |        |     |  |  |  |
| Pollard Road,<br>Ravenscar,                                                                               |                                      |              |             |        |     |  |  |  |
|                                                                                                           |                                      | 13 0NB       |             |        |     |  |  |  |
| DRAWING NO.                                                                                               |                                      |              |             |        |     |  |  |  |
| DWG-004 PROPOSED                                                                                          |                                      |              |             |        |     |  |  |  |
|                                                                                                           |                                      | OWING<br>ACE | HABIT/      | ARLE   |     |  |  |  |
|                                                                                                           |                                      |              |             |        |     |  |  |  |
|                                                                                                           | 1:50<br>(UNLESS OTHERWISE S          |              | RAWN        | AS     |     |  |  |  |
| SURVEY                                                                                                    | <sub>ED</sub> 20/02/202              | 23           | HECKED      | AES    | 5   |  |  |  |
|                                                                                                           | 17/10/202                            | 23           | PPROVED     | AES    | 6   |  |  |  |
|                                                                                                           |                                      |              |             |        |     |  |  |  |
| N/2                                                                                                       |                                      |              |             |        |     |  |  |  |
|                                                                                                           |                                      |              |             |        |     |  |  |  |
| Email: info@asarchitecturalservices.co.uk<br>http://www.asarchitecturalservices.com<br>Tel : 01723 864200 |                                      |              |             |        |     |  |  |  |
| ORIGIN/<br>SIZE                                                                                           |                                      | G SHEET NO.  |             |        | REV |  |  |  |
| A1                                                                                                        | Job No                               | 0525 D       | NG-004 O    | F 004  | A   |  |  |  |